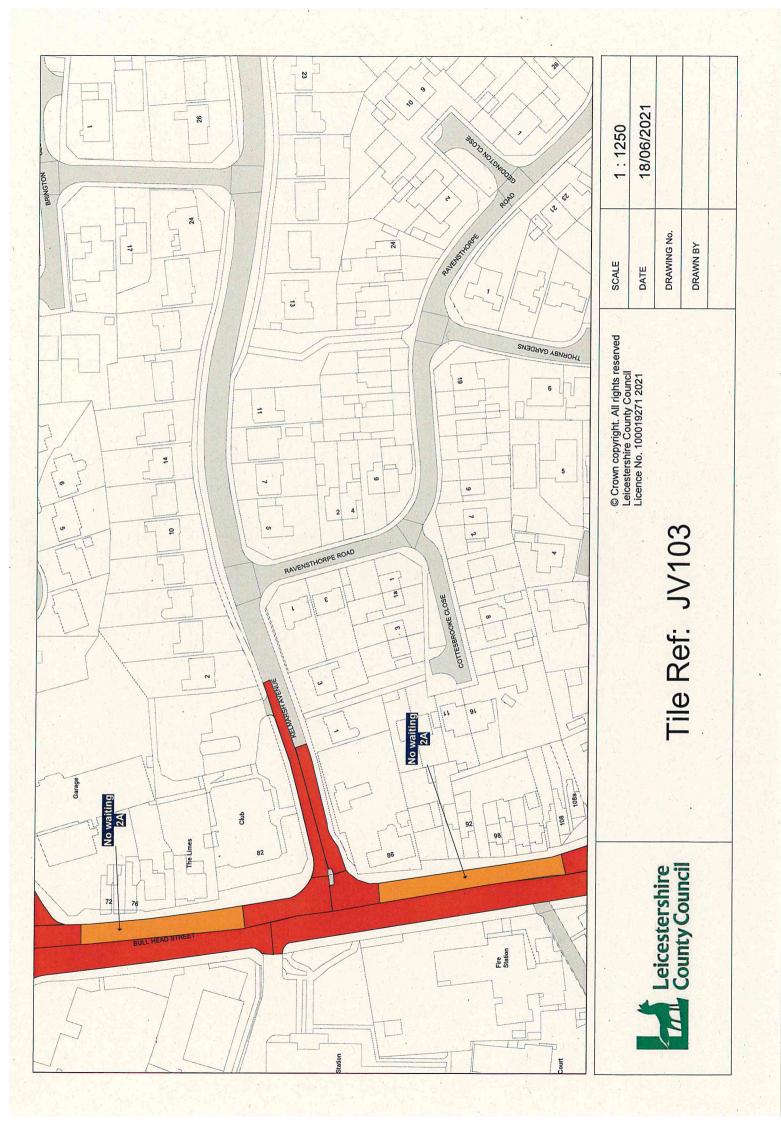

## FIRST SCHEDULE Plan(s) to be amended

JU103 – Wigston JV103 – Wigston JV103 – Wigston

SECOND SCHEDULE New Plan(s)

> JU103 – Wigston JV103 – Wigston JV103 – Wigston

THE COMMON SEAL of THE LEICESTERSHIRE COUNTY COUNCIL was hereunto affixed this 8th day of July 2021 in the presence of