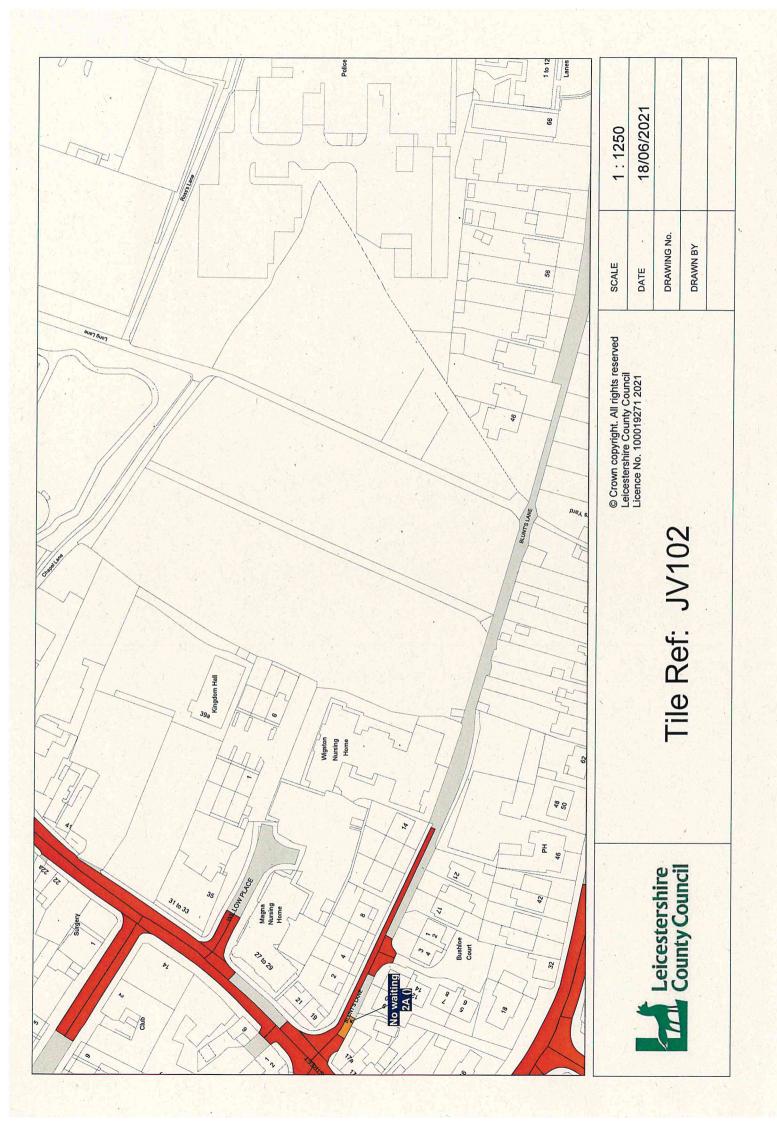

## FIRST SCHEDULE Plan(s) to be amended

JU103 – Wigston JV103 – Wigston JV103 – Wigston

SECOND SCHEDULE New Plan(s)

> JU103 – Wigston JV103 – Wigston JV103 – Wigston

THE COMMON SEAL of THE LEICESTERSHIRE COUNTY COUNCIL was hereunto affixed this 8th day of July 2021 in the presence of