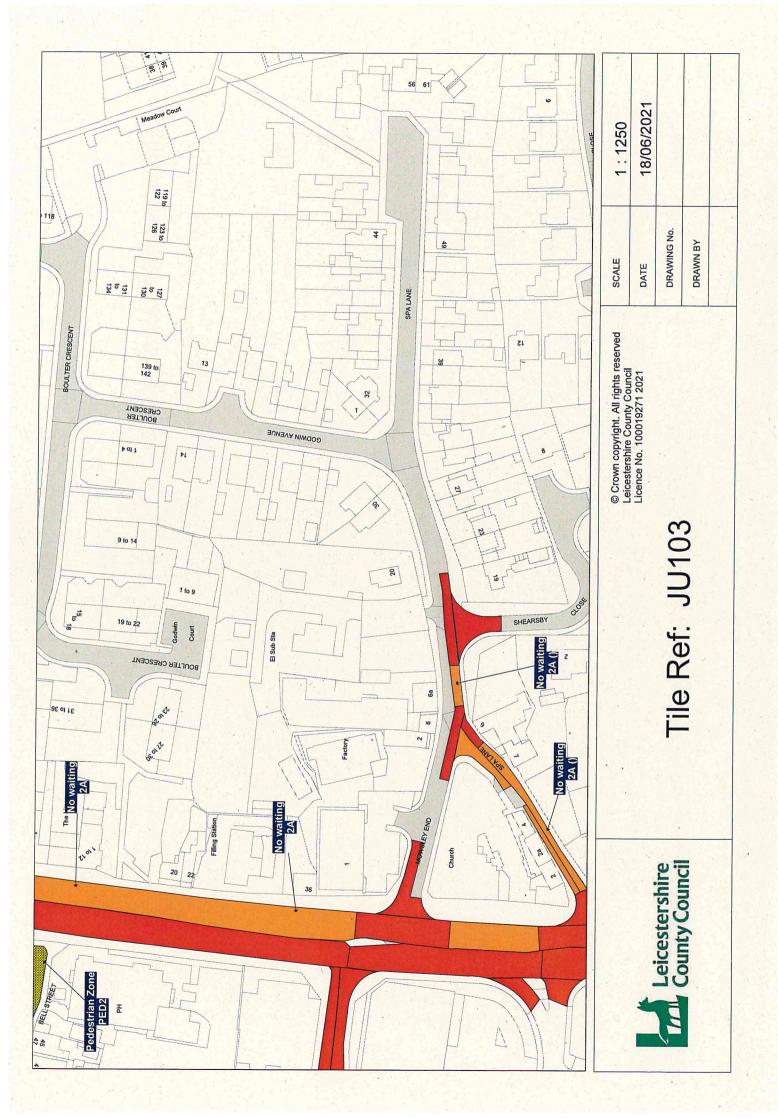

## FIRST SCHEDULE Plan(s) to be amended

JU103 – Wigston JV103 – Wigston JV103 – Wigston

SECOND SCHEDULE New Plan(s)

> JU103 – Wigston JV103 – Wigston JV103 – Wigston

THE COMMON SEAL of THE LEICESTERSHIRE COUNTY COUNCIL was hereunto affixed this 8th day of July 2021 in the presence of