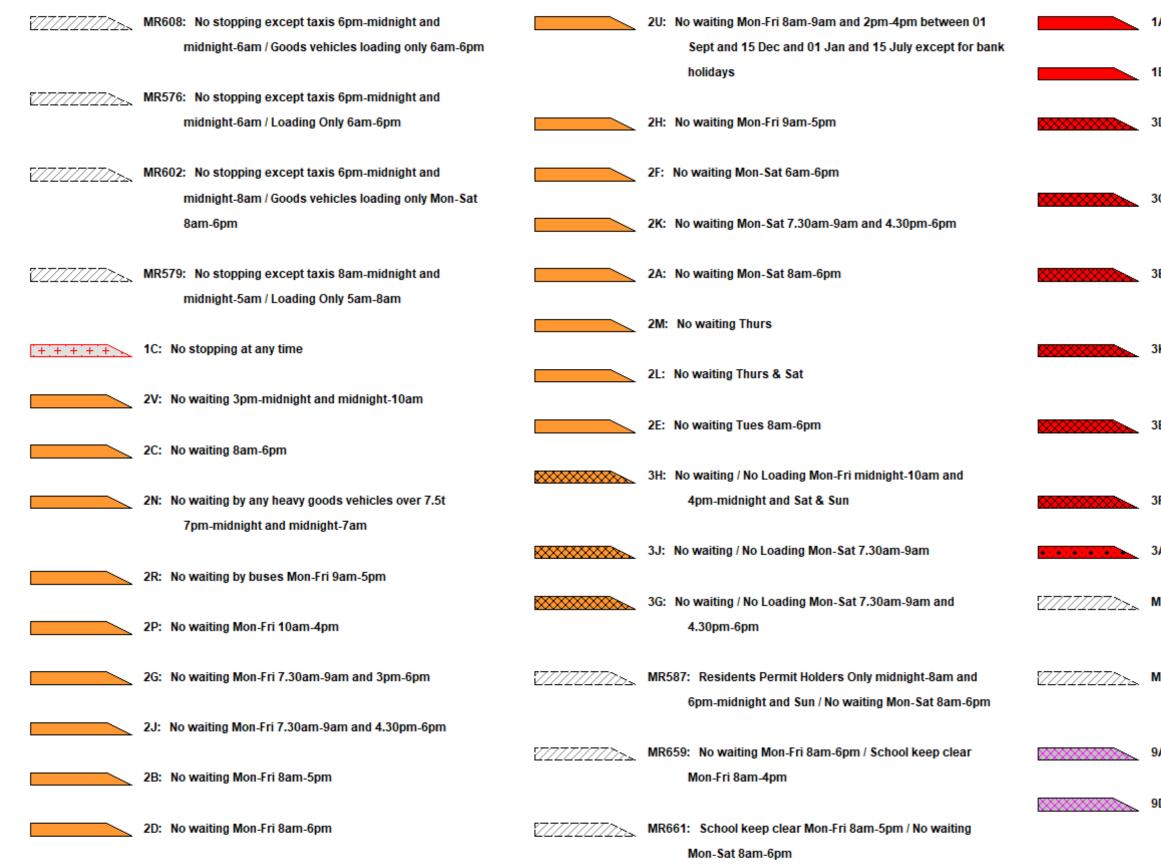

# DATE: 10/09/2019

Page 1 of 4

- B: Limited waiting 1 hour no return within 1 hour Mon-Sat 8am-6pm except resident's parking permit holde
- N: Limited waiting 2 hours no return within 1 hour 8am-6pm
- L: Limited waiting 2 hours no return within 1 hour Mon-Fri 8am-5pm
- J: Limited waiting 2 hours no return within 1 hour Mon-Fri 8am-6pm
- X: Limited waiting 2 hours no return within 1 hour Mon-Fri 8am-6pm Partial Footway Parking
- Q: Limited waiting 2 hours no return within 1 hour Mon-Fri 9am-5pm
- V: Limited waiting 2 hours no return within 1 hour Mon-Sat 8am-6pm
- C: Limited waiting 2 hours no return within 1 hour Mon-Sat 8am-6pm 01 Oct - 31 May except resident's park permit holders
- D: Limited waiting 2 hours no return within 1 hour Mon-Sat 8am-6pm except resident's parking permit holde
- U: Limited waiting 2 hours no return within 1 hour Mon-Sat 9am-4.30pm
- E: Limited waiting 20 mins no return within 3 hours Mon-Sat 8am-6pm except resident's parking permit holde

|  | 4Z: Limited waiting 3 hours no return within 1 hour  | Z <i>ZZZZZZ</i>          | MR616: Limited waiting 1 hour no return within 1 hour     |                                        | 7F:    |
|--|------------------------------------------------------|--------------------------|-----------------------------------------------------------|----------------------------------------|--------|
|  | Mon-Fri 10am-3pm                                     |                          | Mon-Sat 3pm-6pm / Goods vehicles loading only 30 minutes  |                                        |        |
|  |                                                      |                          | no return for 30 mins Mon-Sat 9am-3pm                     |                                        | 7G:    |
|  | 4C: Limited waiting 30 mins no return within 1 hour  |                          |                                                           |                                        |        |
|  | 8am-6pm                                              |                          | MR623: Loading Only 30 minutes no return for 30 minutes   |                                        |        |
|  |                                                      |                          | Mon-Sat 9am-3pm / Limited waiting 1 hour no return within |                                        | 7H:    |
|  | 4A: Limited waiting 30 mins no return within 1 hour  |                          | 1 hour Mon-Sat 3pm-6pm                                    |                                        | -      |
|  | Mon-Fri 8am-6pm                                      |                          |                                                           |                                        | 7Y:    |
|  |                                                      |                          | MR506: Limited waiting 1 hour no return within 1 hour     |                                        |        |
|  | 6F: Limited waiting 30 mins no return within 1 hour  | <u> </u>                 | Fri-Weds 8am-6pm / No waiting Thurs                       |                                        |        |
|  | Mon-Fri 9am-4pm except resident's parking permit hol | dore                     | The wear out opin no walking that's                       |                                        | 71     |
|  | won-rn sam-4pm except resident's parking permit no   | uers                     |                                                           |                                        | 7J:    |
|  |                                                      |                          | MR658: No waiting 3pm-midnight and midnight-10am /        |                                        |        |
|  | 4B: Limited waiting 30 mins no return within 1 hour  |                          | Limited waiting 3 hours no return within 1 hour Mon-Fri   |                                        |        |
|  | Mon-Sat 8am-6pm                                      |                          | 10am-3pm                                                  |                                        | 7Z:    |
|  |                                                      |                          |                                                           |                                        |        |
|  | 4WA: Limited waiting 30 mins no return within 1 hour | <i>777777777</i> 75      | MR563: Limited waiting 2 hours no return within 1 hour    |                                        |        |
|  | Mon-Sat 8am-6pm Partial Footway Parking              |                          | Mon-Sat 9am-4.30pm / No waiting / No Loading Mon-Sat      |                                        | 7K:    |
|  |                                                      |                          | 7.30am-9am and 4.30pm-6pm                                 |                                        |        |
|  | 4T: Limited waiting 30 mins no return within 30 mins |                          |                                                           |                                        | 7L:    |
|  | Mon-Sat 8am-6pm                                      | <i>\$77777777</i> 75~    | MR664: Limited waiting 1 hour no return within 1 hour     |                                        |        |
|  |                                                      |                          | Mon-Sat 8am-6pm / Residents Permit Holders Only           |                                        | 7M:    |
|  | ANA Limited waiting 20 mine as return within 20 mine |                          | won-sat dam-opin / Residents Permit holders Only          |                                        | / 101. |
|  | 4W: Limited waiting 30 mins no return within 30 mins |                          |                                                           |                                        |        |
|  | Mon-Sat 8am-6pm Partial Footway Parking              | Z <i>ZITI ZZI</i> TZ 55. | MR610: Limited waiting 1 hour no return within 1 hour     |                                        | 7N:    |
|  |                                                      |                          | Mon-Sat 8am-6pm / No stopping except taxis 6pm-midnight   |                                        |        |
|  | 4P: Limited waiting 4 hours no return for 12 hours   |                          | and midnight-8am                                          |                                        | 7P:    |
|  |                                                      |                          |                                                           |                                        |        |
|  | 4F: Limited waiting 40 mins no return within 1 hour  |                          | 7W: Goods vehicles loading only 30 minutes no return      |                                        | 7Q:    |
|  | Mon-Sat 8am-6pm                                      |                          | for 30 mins Mon-Sat 9am-3pm                               |                                        |        |
|  |                                                      |                          |                                                           | 777777777                              | MR6    |
|  | 4D: Limited waiting 40 mins no return within 20 mins |                          | 7D: Goods vehicles loading only 6am-6pm                   | 4222222222                             |        |
|  |                                                      |                          | . 2. Could follow found only our opin                     |                                        |        |
|  | 4F. Limited uniting 40 mine as action within 20 mine |                          | 75. Conde unhigher landing only Mar. Cod Corr. Corr.      |                                        |        |
|  | 4E: Limited waiting 40 mins no return within 20 mins |                          | 7E: Goods vehicles loading only Mon-Sat 6am-6pm           |                                        |        |
|  | Mon-Sat 8am-6pm                                      |                          |                                                           | V///////////////////////////////////// | MR6    |
|  |                                                      |                          |                                                           |                                        |        |

# DATE: 10/09/2019

Page 2 of 4

- F: Goods vehicles loading only Mon-Sat 8am-6pm
- G: Loading Only 30 mins no return for 1 hour Mon-Sat 8am-6pm
- H: Loading Only 30 minutes no return for 30 minutes
- Y: Loading Only 30 minutes no return for 30 minutes 6am-6pm
- J: Loading Only 30 minutes no return for 30 minutes 8am-6pm
- Z: Loading Only 30 minutes no return for 30 minutes Mon-Sat 9am-3pm
- K: Loading Only 4pm-midnight and midnight-10am
- L: Loading Only 5am-8am
- M: Loading Only 6am-6pm
- N: Loading Only at any time
- P: Loading Only Mon-Fri 10am-4pm
- Q: Loading Only Mon-Sat 8am-6pm
- R607: Loading Only Mon-Fri 10am-4pm / No waiting / No Loading Mon-Fri midnight-10am and 4pm-midnight and Sa Sun
- R625: Loading Only 30 minutes no return for 30 minutes 6am-6pm / No stopping except taxis 6pm-midnight and midnight-6am