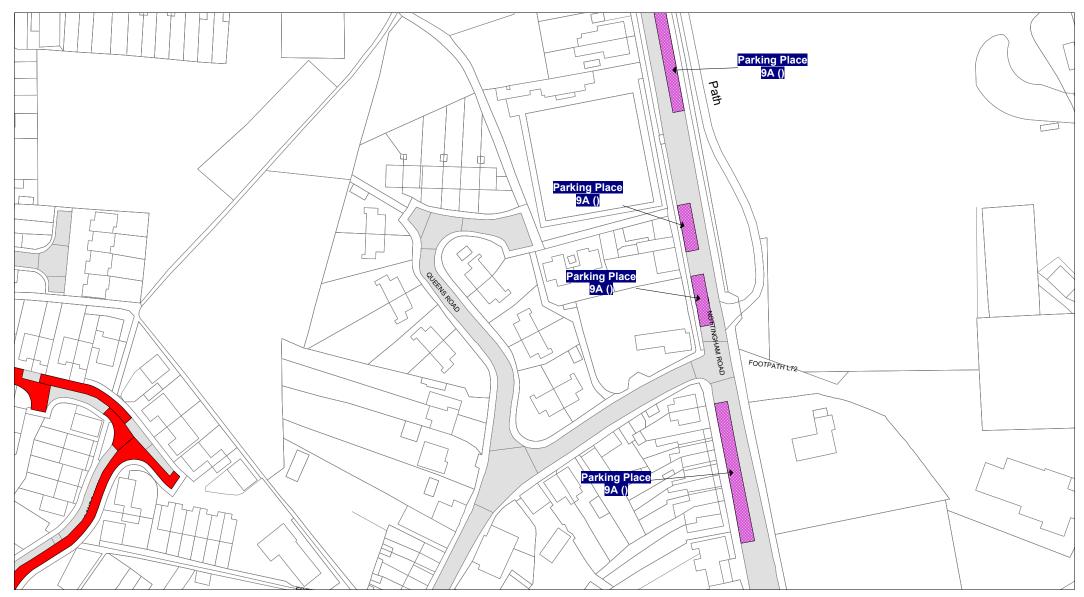

Tile Ref: EG68

|         | 7A:          | Ambulance Parking Place                                                       | <i></i>                                | MR  | 585: Loading Only 4pm-midnight and midnight-10am /<br>Disabled Parking 3 hours no return within 1 hour 10am-4pm | 6B:         |
|---------|--------------|-------------------------------------------------------------------------------|----------------------------------------|-----|-----------------------------------------------------------------------------------------------------------------|-------------|
| ·····   | 7B:          | Bus Parking Place                                                             |                                        |     |                                                                                                                 |             |
|         |              | Bus Parking Place 2 hours no return for 1 hour                                | 2777777777                             | MR  | 582: Disabled Parking 3 hours no return within 1 hour<br>Sun - Wed & Fri / No waiting Thurs & Sat               | 4N:         |
|         | Car          | Park                                                                          | V///////////////////////////////////// | MR  | 505: No waiting Thurs / Disabled Parking Fri-Weds<br>8am-6pm                                                    | 4L:         |
|         | 5A:          | Disabled Parking                                                              |                                        |     |                                                                                                                 |             |
|         | 5B:          | Disabled Parking 3 hours no return within 1 hour                              |                                        | 4S: | Limited waiting 1 hour no return within 1 hour<br>8am-6pm                                                       | 4J:         |
|         | 5J:          | Disabled Parking 3 hours no return within 1 hour<br>10am-4pm                  |                                        | 4K: | Limited waiting 1 hour no return within 1 hour<br>Fri-Weds 8am-6pm                                              | <b>4X</b> : |
|         | 5C:          | Disabled Parking 3 hours no return within 1 hour<br>Mon-Fri 8am-5pm           |                                        | 4M: | Limited waiting 1 hour no return within 1 hour<br>Mon-Fri 8am-5pm                                               | 4Q:         |
|         | 5D:          | Disabled Parking 3 hours no return within 1 hour<br>Mon-Sat 8am-6pm           |                                        | 4R: | Limited waiting 1 hour no return within 1 hour<br>Mon-Fri 8am-6pm                                               | 4V:         |
|         | 5E:          | Disabled Parking 3 hours no return within 1 hour<br>Sun - Wed & Fri           |                                        | 4H: | Limited waiting 1 hour no return within 1 hour<br>Mon-Fri 9am-5pm                                               | 6C:         |
|         | 5 <b>K</b> : | Disabled Parking 6pm-midnight and midnight-6am                                |                                        | 4Y: | Limited waiting 1 hour no return within 1 hour<br>Mon-Sat 3pm-6pm                                               | 6D:         |
|         | 5F:          | Disabled Parking Fri-Weds 8am-6pm                                             |                                        |     |                                                                                                                 |             |
|         |              | Disabled Parking Mon-Sat 8am-6pm                                              |                                        | 4G: | Limited waiting 1 hour no return within 1 hour<br>Mon-Sat 8am-6pm                                               | 4U:         |
|         | 5H:          | Disabled Parking Partial Footway Parking                                      |                                        | 6A: | Limited waiting 1 hour no return within 1 hour<br>Mon-Sat 8am-6pm 01 Oct - 31 May except resident's parking     | 6E:         |
| <i></i> | MR           | 644: Disabled Parking 6pm-midnight and midnight-6am /<br>Loading Only 6am-6pm |                                        |     | permit holders                                                                                                  |             |