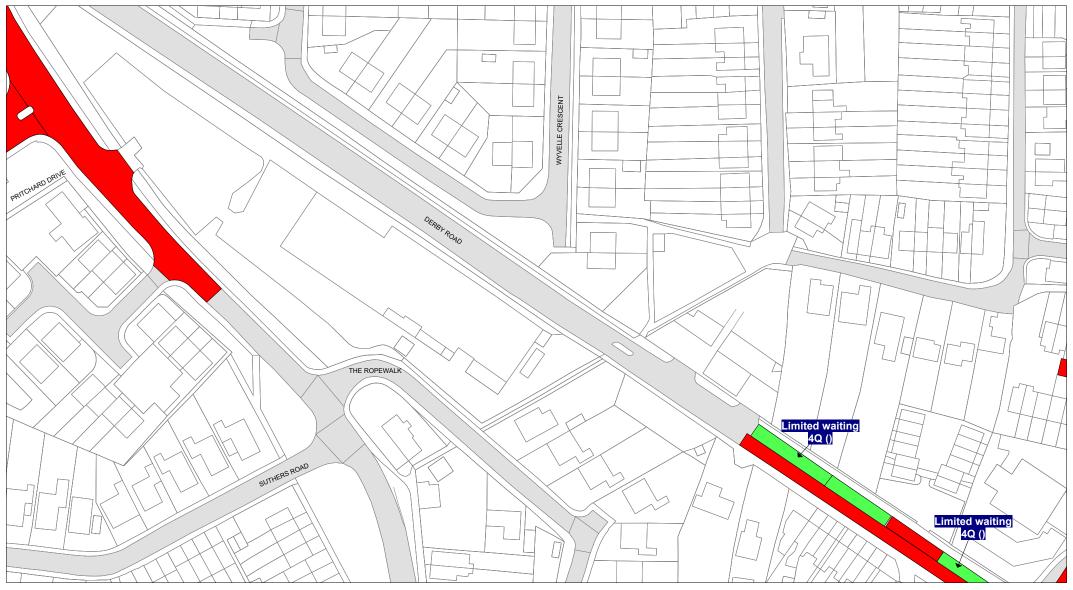

 DATE
 07/10/2019

 DRAWING No.
 DRAWING No.

 DRAWN BY
 01

|                                  |                | © Crown copyright. All rights reserved<br>Leicestershire County Council<br>Licence No. 100019271 2019 | SCALE       | 1 : 1250   |
|----------------------------------|----------------|-------------------------------------------------------------------------------------------------------|-------------|------------|
|                                  |                |                                                                                                       | DATE        | 07/10/2019 |
| Leicestershire<br>County Council | Tile Ref: ED68 |                                                                                                       | DRAWING No. |            |
| County Council                   | The Ref. ED00  |                                                                                                       | DRAWN BY    |            |
|                                  |                |                                                                                                       |             |            |