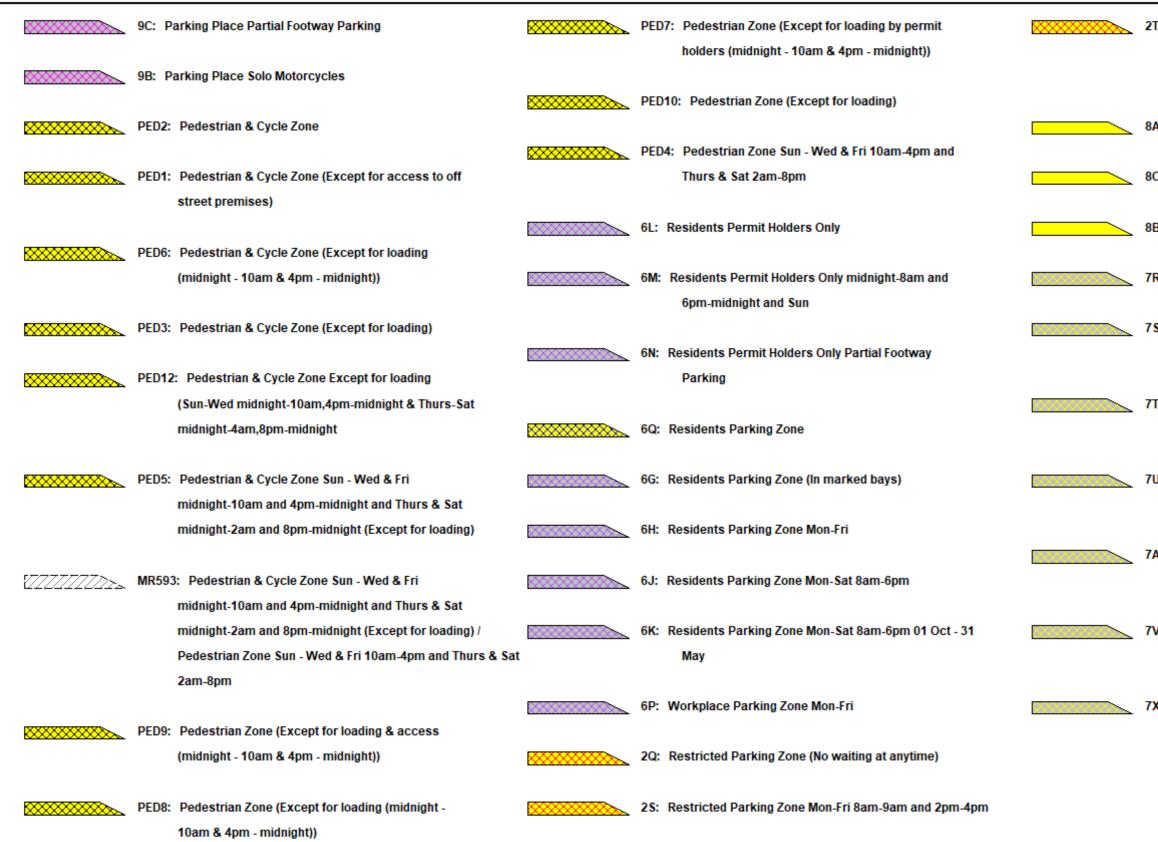

Tile Ref: EG68

|         | 7A:          | Ambulance Parking Place                                                       | <i></i>                                | MR  | 585: Loading Only 4pm-midnight and midnight-10am /<br>Disabled Parking 3 hours no return within 1 hour 10am-4pm | 6B:         |
|---------|--------------|-------------------------------------------------------------------------------|----------------------------------------|-----|-----------------------------------------------------------------------------------------------------------------|-------------|
| ·····   | 7B:          | Bus Parking Place                                                             |                                        |     |                                                                                                                 |             |
|         |              | Bus Parking Place 2 hours no return for 1 hour                                | 2777777777                             | MR  | 582: Disabled Parking 3 hours no return within 1 hour<br>Sun - Wed & Fri / No waiting Thurs & Sat               | 4N:         |
|         | Car          | Park                                                                          | V///////////////////////////////////// | MR  | 505: No waiting Thurs / Disabled Parking Fri-Weds<br>8am-6pm                                                    | 4L:         |
|         | 5A:          | Disabled Parking                                                              |                                        |     |                                                                                                                 |             |
|         | 5B:          | Disabled Parking 3 hours no return within 1 hour                              |                                        | 4S: | Limited waiting 1 hour no return within 1 hour<br>8am-6pm                                                       | 4J:         |
|         | 5J:          | Disabled Parking 3 hours no return within 1 hour<br>10am-4pm                  |                                        | 4K: | Limited waiting 1 hour no return within 1 hour<br>Fri-Weds 8am-6pm                                              | <b>4X</b> : |
|         | 5C:          | Disabled Parking 3 hours no return within 1 hour<br>Mon-Fri 8am-5pm           |                                        | 4M: | Limited waiting 1 hour no return within 1 hour<br>Mon-Fri 8am-5pm                                               | 4Q:         |
|         | 5D:          | Disabled Parking 3 hours no return within 1 hour<br>Mon-Sat 8am-6pm           |                                        | 4R: | Limited waiting 1 hour no return within 1 hour<br>Mon-Fri 8am-6pm                                               | 4V:         |
|         | 5E:          | Disabled Parking 3 hours no return within 1 hour<br>Sun - Wed & Fri           |                                        | 4H: | Limited waiting 1 hour no return within 1 hour<br>Mon-Fri 9am-5pm                                               | 6C:         |
|         | 5 <b>K</b> : | Disabled Parking 6pm-midnight and midnight-6am                                |                                        | 4Y: | Limited waiting 1 hour no return within 1 hour<br>Mon-Sat 3pm-6pm                                               | 6D:         |
|         | 5F:          | Disabled Parking Fri-Weds 8am-6pm                                             |                                        |     |                                                                                                                 |             |
|         |              | Disabled Parking Mon-Sat 8am-6pm                                              |                                        | 4G: | Limited waiting 1 hour no return within 1 hour<br>Mon-Sat 8am-6pm                                               | 4U:         |
|         | 5H:          | Disabled Parking Partial Footway Parking                                      |                                        | 6A: | Limited waiting 1 hour no return within 1 hour<br>Mon-Sat 8am-6pm 01 Oct - 31 May except resident's parking     | 6E:         |
| <i></i> | MR           | 644: Disabled Parking 6pm-midnight and midnight-6am /<br>Loading Only 6am-6pm |                                        |     | permit holders                                                                                                  |             |

#### Page 3 of 4

- 1A: No waiting at any time
  - 1B: No waiting at any time on verges
- 3D: No waiting at any time / No loading 7pm-midnight and midnight-7am
- 3C: No waiting at any time / No loading Mon-Fri 7.30am-9am and 4.30pm-6pm
- 3E: No waiting at any time / No loading Mon-Sat 10am-4pm
- 3K: No waiting at any time / No loading Mon-Sat 7.30am-9am
- 3B: No waiting at any time / No loading Mon-Sat 7.30am-9am and 4.30pm-6pm
- 3F: No waiting at any time / No loading Tues & Fri
  - 3A: No waiting at anytime / No loading at any time
  - MR660: No waiting at any time / School keep clear Mon-Fri 8am-5pm
- MR656: School keep clear Mon-Fri 8am-4pm / No waiting at any time
  - 9A: Parking Place
  - 9D: Parking Place Footway Parking

#### DATE: 10/09/2019

Page 4 of 4

- 2T: Restricted Parking Zone Mon-Fri 8am-9am and 2pm-4pm
   01 Sep 15 Dec and Mon-Fri 8am-9am and 2pm-4pm 01 Ja
   15 Jul Except bank holidays
- 8A: School keep clear
- 8C: School keep clear Mon-Fri 8am-4pm
- 8B: School keep clear Mon-Fri 8am-5pm
- 7R: No stopping except taxis
- 7S: No stopping except taxis 6pm-midnight and midnight-6am
- 7T: No stopping except taxis 6pm-midnight and midnight-8am
- 7U: No stopping except taxis 8am-midnight and midnight-5am
- 7A1: No stopping except taxis 8pm-midnight and midnight-6am
- 7V: No stopping except taxis 9pm-midnight and midnight-2am
- 7X: No stopping except taxis midnight-5am