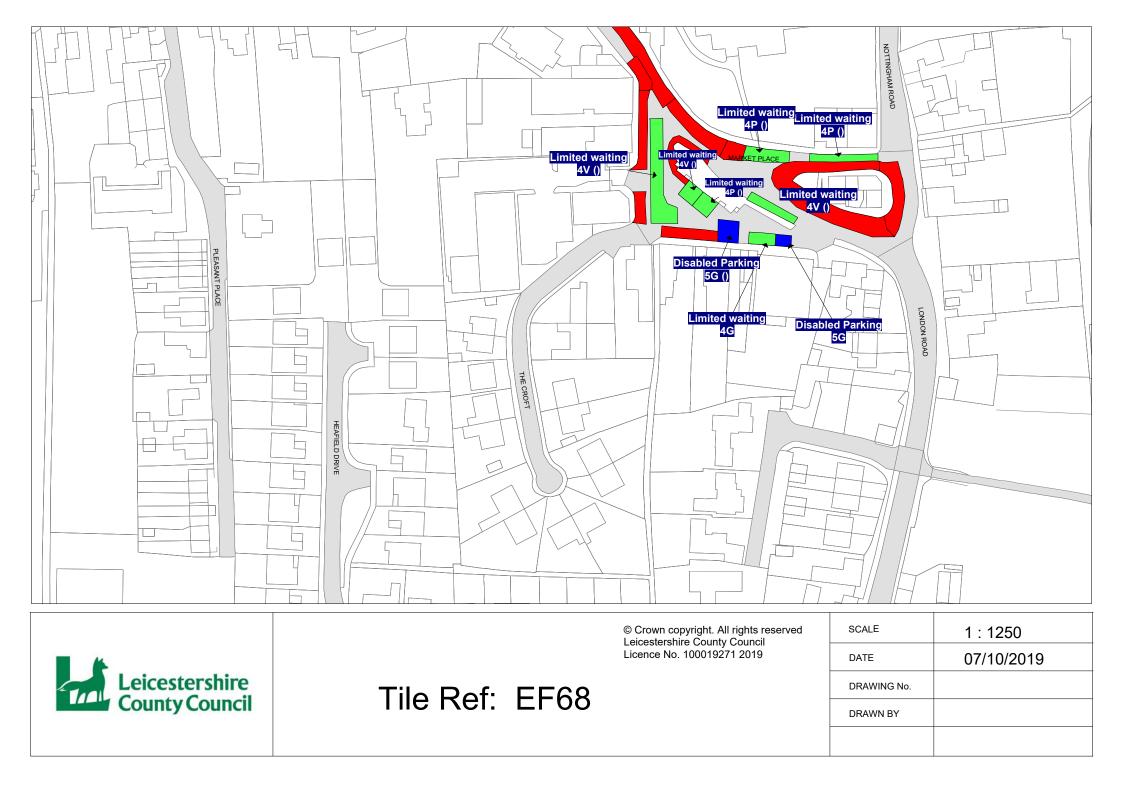

#### FIRST SCHEDULE Plan(s) to be amended

ED67 – Kegworth ED68 – Kegworth EE67 – Kegworth EE68 – Kegworth EF69 – Kegworth

SECOND SCHEDULE New Plan(s)

EC68 – Kegworth ED67 – Kegworth ED68 – Kegworth EE67 – Kegworth EF69 – Kegworth EG68 – Kegworth