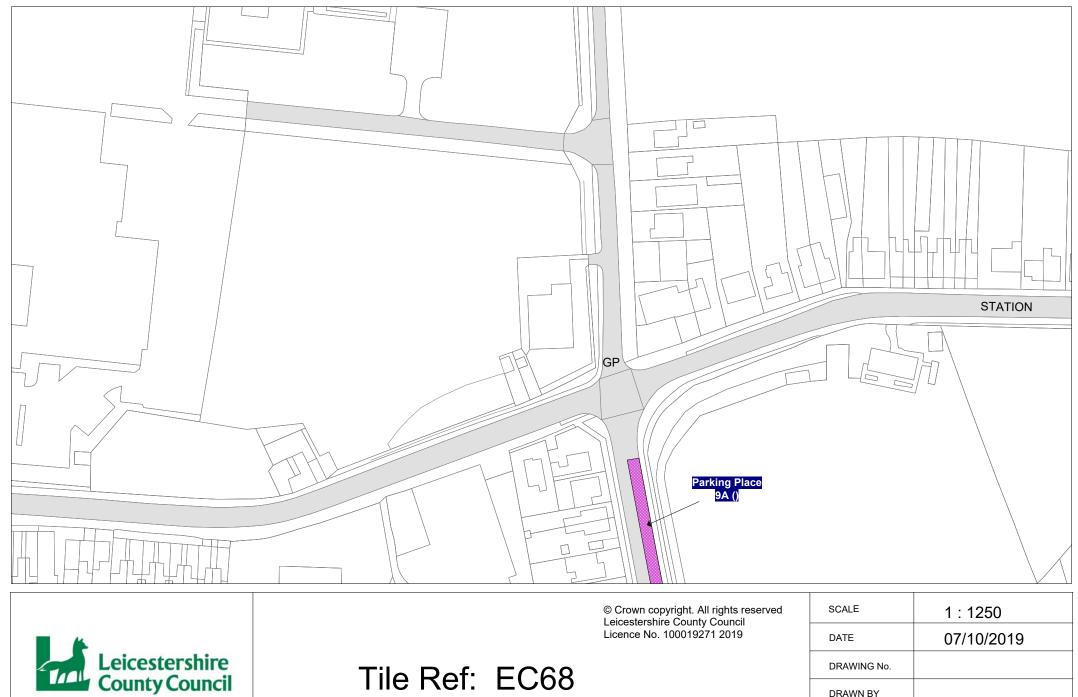

)

)

)

THE COMMON SEAL of THE LEICESTERSHIRE COUNTY COUNCIL was hereunto affixed this twenty fourth day of October 2019 in the presence of

Miller

DRAWN BY

Tile Ref: EC68

 © Crown copyright. All rights reserved<br/>Leicestershire County Council<br/>Licence No. 100019271 2019
 SCALE
 1 : 1250