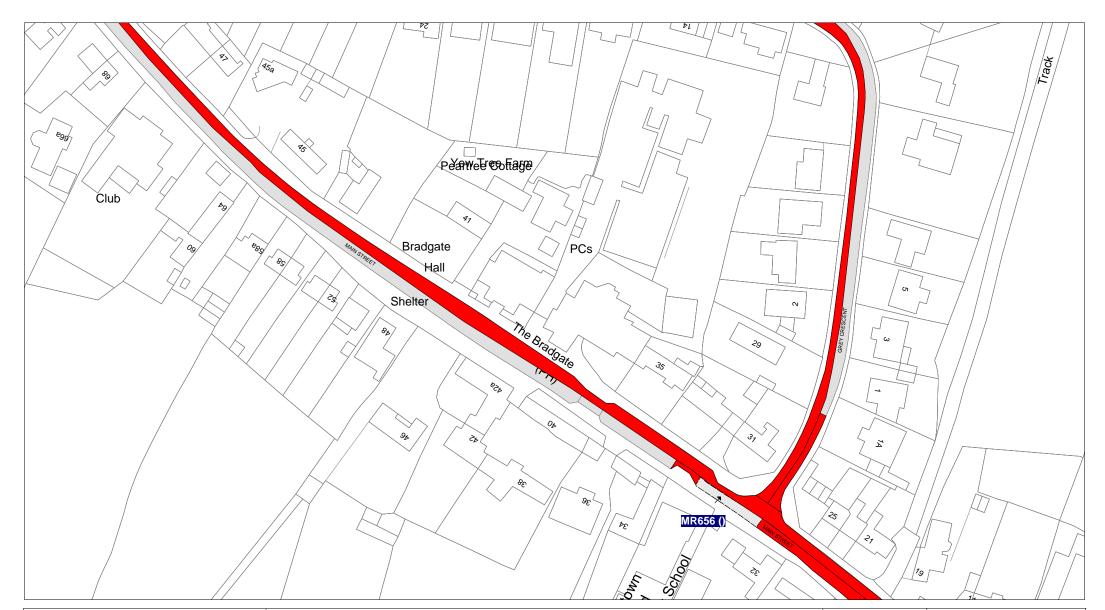

#### Page 3 of 4

- 3C: No waiting at any time / No loading Mon-Fri 7.30am-9am and 4.30pm-6pm
- 3E: No waiting at any time / No loading Mon-Sat 10am-4pm
- 3K: No waiting at any time / No loading Mon-Sat 7.30am-9am
- 3B: No waiting at any time / No loading Mon-Sat 7.30am-9am and 4.30pm-6pm
- 3F: No waiting at any time / No loading Tues & Fri
- 3A: No waiting at anytime / No loading at any time
- MR660: No waiting at any time / School keep clear Mon-Fri 8am-5pm
- MR656: School keep clear Mon-Fri 8am-4pm / No waiting at any time
- 9A: Parking Place
- 9D: Parking Place Footway Parking
- 9C: Parking Place Partial Footway Parking
- 9B: Parking Place Solo Motorcycles
- Pedestrian Zone
- PED2: Pedestrian & Cycle Zone