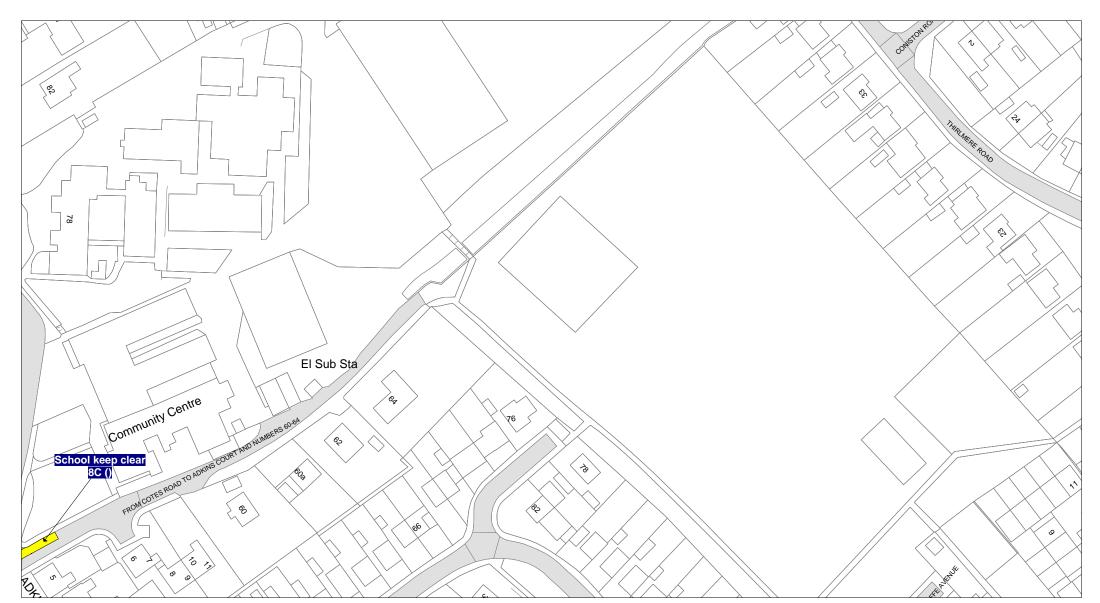

#### SECOND SCHEDULE New Plan(s)

FR64 – Shepshed FS64 – Shepshed FZ92 – Barrow upon Soar FZ93 – Barrow upon Soar GB94 – Barrow upon Soar GX112 - East Goscote HC96 - Rothley HJ91 – Thurcaston HK108 - Syston HK109 - Syston HO77 – Newtown Linford HP77 – Newtown Linford

#### BA: School keep clear

- BC: School keep clear Mon-Fri 8am-4pm
- 8B: School keep clear Mon-Fri 8am-5pm