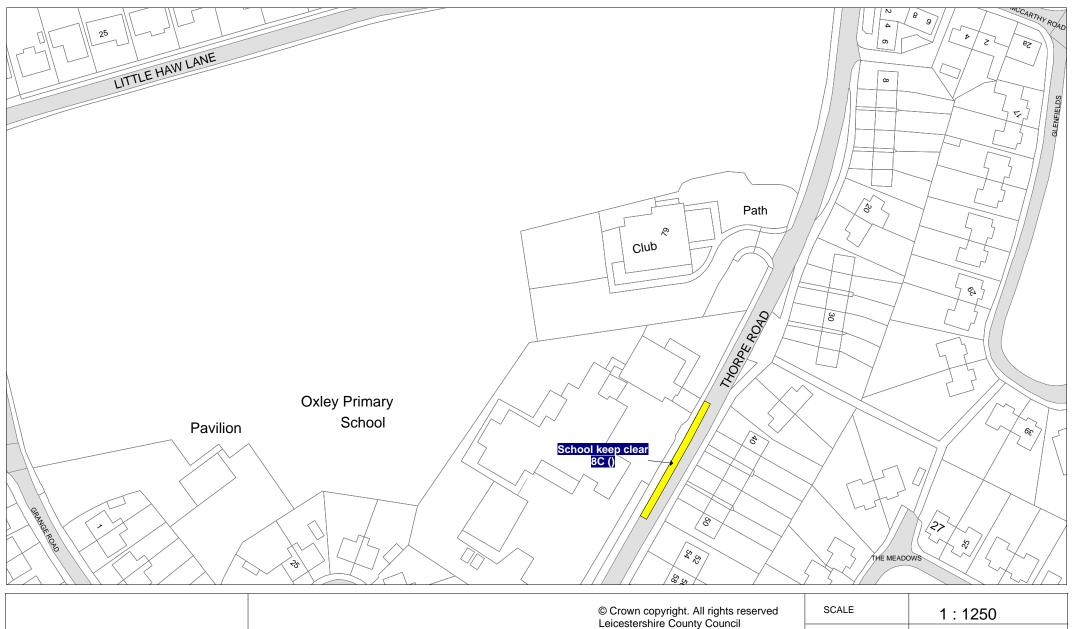

#### SECOND SCHEDULE New Plan(s)

FR64 – Shepshed FS64 – Shepshed FZ92 – Barrow upon Soar FZ93 – Barrow upon Soar GB94 – Barrow upon Soar GX112 - East Goscote HC96 - Rothley HJ91 – Thurcaston HK108 - Syston HK109 - Syston HO77 – Newtown Linford HP77 – Newtown Linford

#### BA: School keep clear

- BC: School keep clear Mon-Fri 8am-4pm
- 8B: School keep clear Mon-Fri 8am-5pm