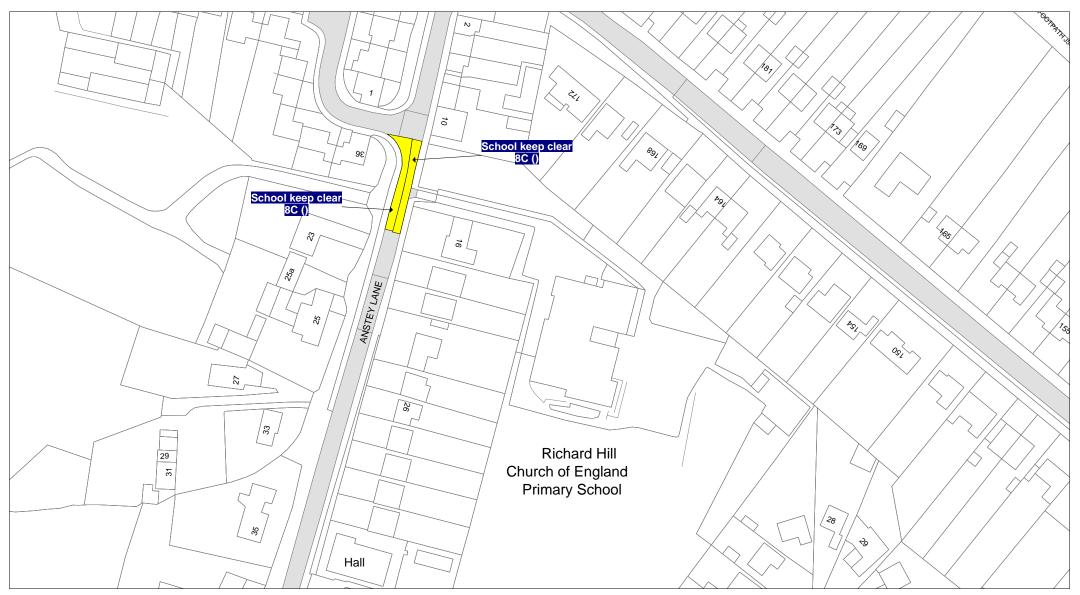

#### BA: School keep clear

- BC: School keep clear Mon-Fri 8am-4pm
- 8B: School keep clear Mon-Fri 8am-5pm