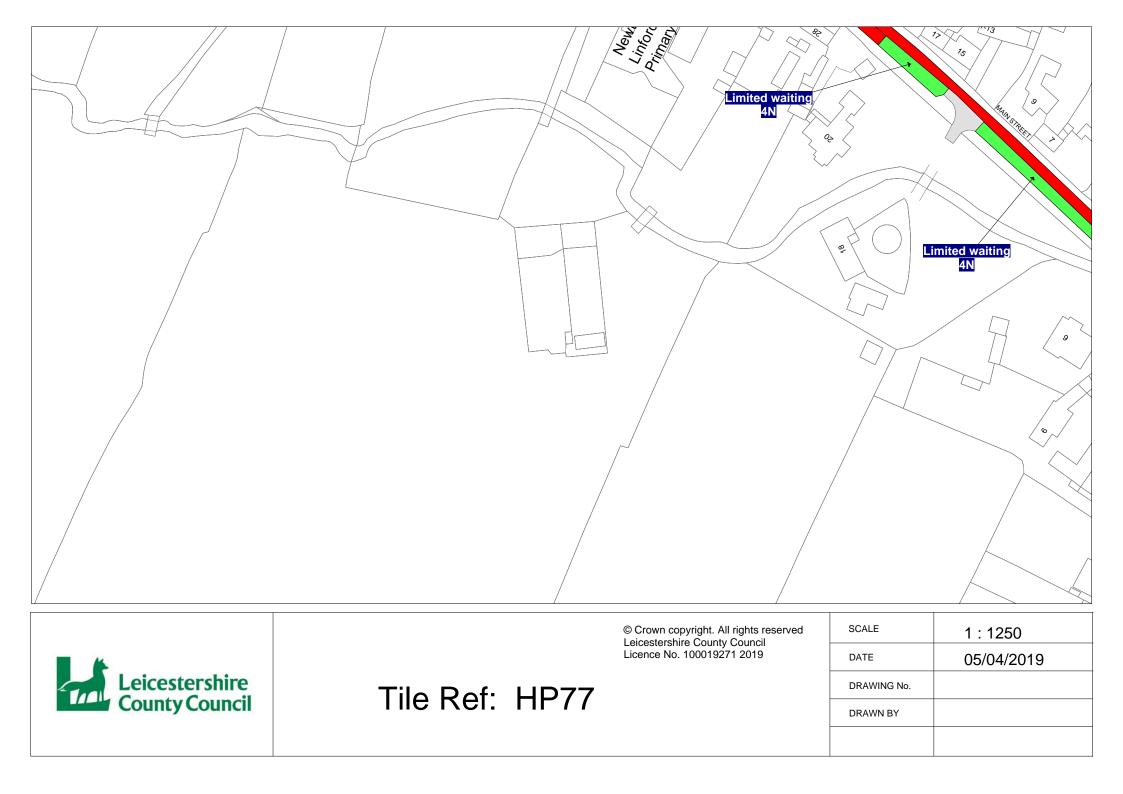

#### FIRST SCHEDULE Plan(s) to be amended

FS64 - Shepshed GB94 – Barrow upon Soar HO77 – Newtown Linford HP77 – Newtown Linford