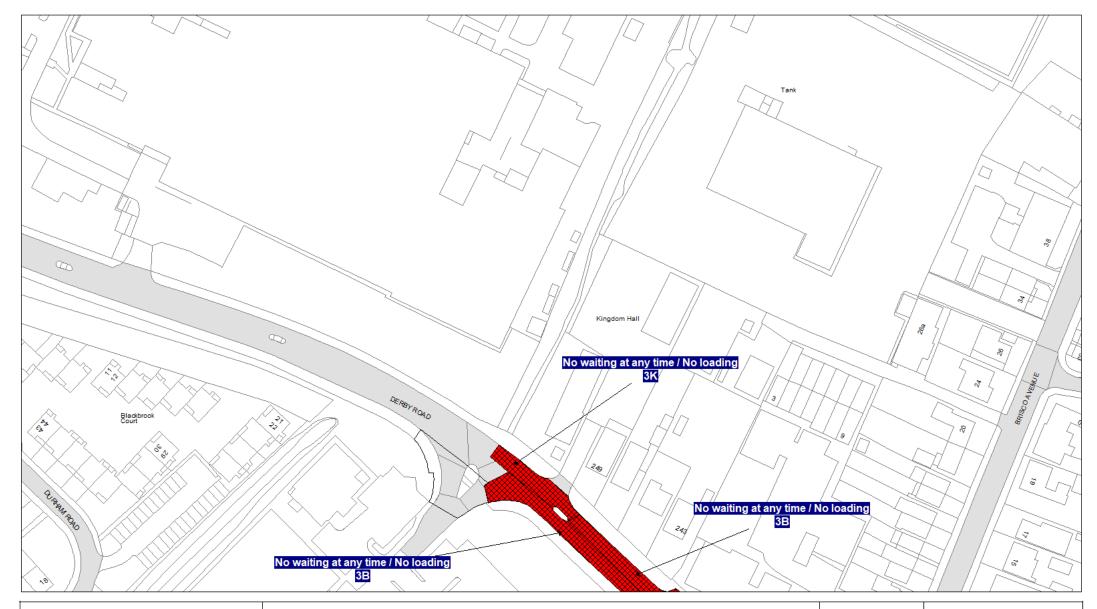

# 5. Designation

Any length of road identified as such on the Plans are hereby designated as a waiting restriction or a loading restriction is hereby designated as a waiting restriction or loading restriction.

# 6. Prohibition and restriction of Waiting

Save as provided in Part VI, articles 24 to 27 of this Order no person shall cause or permit any vehicle to wait on any road;

- (a) where waiting is prohibited during the times shown on the Plans;
- (b) shown on the Plans as a parking place, except in accordance with this Order.

Where a specified period is shown on the Plans it shall relate to the restriction identified by Schedule 3 and shall apply to all restrictions of that type on the Plans.

Restrictions identified by Schedule 3 with different specified times that appear on the same Plan will be individually labelled.