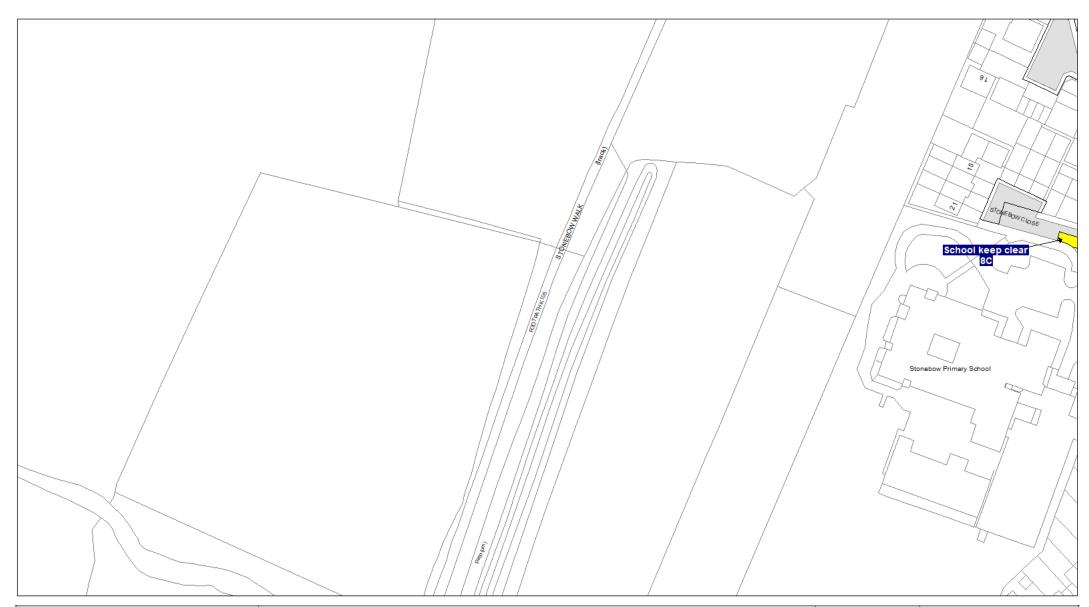

# 10. Designation

Any lengths of road identified as such on the Plans are hereby designated as a no stopping restriction, school keep clear marking, keep clear marking, red route, red route clearway, urban clearway or clearway is hereby designated as a prohibition of stopping restriction.

# 11. Prohibition and restriction of Stopping

Save as provided in Part VI, articles 24, 28 to 30 to this Order no person shall cause or permit any vehicle to stop on any road;

- (a) where stopping is prohibited during the times shown on the Plans;
- (b) shown on the Plans as a parking place, except in accordance with this Order.

"school" means an educational institution which is principally concerned with providing education

"school day" means any day of the week on which a school is open as an educational institution and any other purpose for which the school is open

"school keep clear marking" means part of the carriageway indicated by the relevant diagram in the Traffic Signs Regulations and General Directions 2016

"solo motor cycle" means a motor cycle without a side car and having two wheels