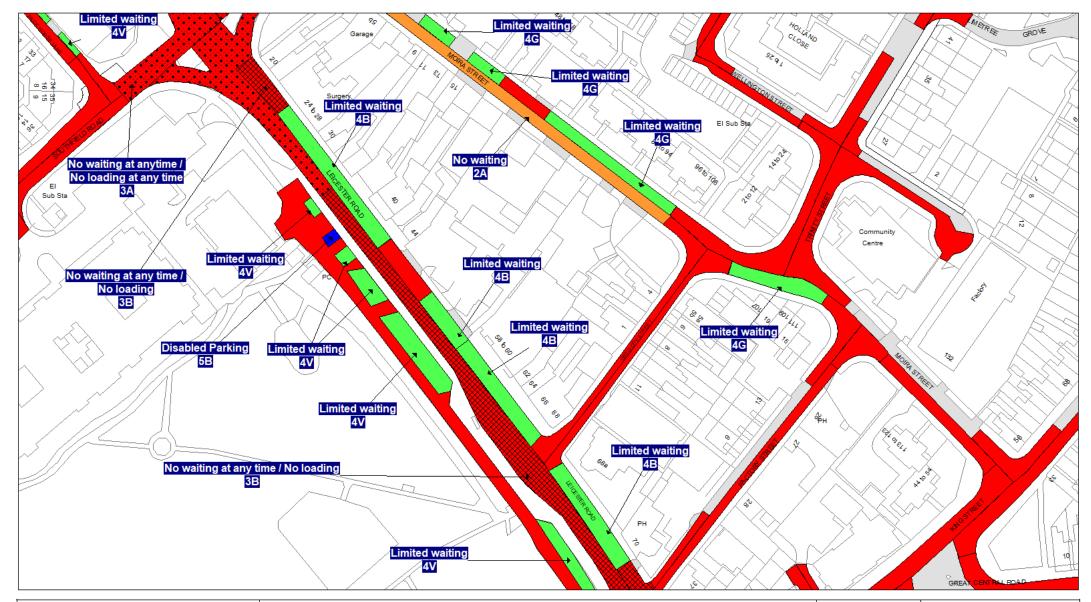

## Schedule 3 Legend & Order Plans

## **Index of Order Plans**

|     | Tile                                          | Location     |
|-----|-----------------------------------------------|--------------|
|     | Reference                                     |              |
| 1.  | FF78                                          | Loughborough |
| 2.  | FG78                                          | Loughborough |
| 3.  | FG79                                          | Loughborough |
| 4.  | FG80                                          | Loughborough |
| 5.  | FH77                                          | Loughborough |
| 6.  | FH78                                          | Loughborough |
| 7.  | FH79                                          | Loughborough |
| 8.  | FH80                                          | Loughborough |
| 9.  | FH83                                          | Loughborough |
| 10. | FI77                                          | Loughborough |
| 11. | FI78                                          | Loughborough |
| 12. | F179                                          | Loughborough |
| 13. | FI81                                          | Loughborough |
| 14. | FI82                                          | Loughborough |
| 15. | F183                                          | Loughborough |
| 16. | FJ77                                          | Loughborough |
| 17. | FJ78                                          | Loughborough |
| 18. | FJ79                                          | Loughborough |
| 19. | FJ80                                          | Loughborough |
| 20. | FJ81                                          | Loughborough |
| 21. | FJ82                                          | Loughborough |
| 22. | FJ83                                          | Loughborough |
| 23. | FK73                                          | Loughborough |
| 24. | FK74                                          | Loughborough |
| 25. | FK77                                          | Loughborough |
| 26. | FK79                                          | Loughborough |
| 27. | FK80                                          | Loughborough |
| 28. | FK81                                          | Loughborough |
| 29. | FK82                                          | Loughborough |
| 30. | FK83                                          | Loughborough |
| 31. | FK84                                          | Loughborough |
| 32. | FL75                                          | Loughborough |
| 33. | FL76                                          | Loughborough |
| 34. | FL79                                          | Loughborough |
| 35. | FL80                                          | Loughborough |
| 36. | FL81                                          | Loughborough |
| 37. | FL82                                          | Loughborough |
| 38. | FL83                                          | Loughborough |
| 39. | FL84                                          | Loughborough |
| 40. | FL85                                          | Loughborough |
| 41. | FM80                                          | Loughborough |
| 42. | FM81                                          | Loughborough |
| 43. | FM82                                          | Loughborough |
| 44. | FM83                                          | Loughborough |
| 45. | FM84                                          | Loughborough |
| 46. | FN80                                          | Loughborough |
| 47. | FN81                                          | Loughborough |
| 48. | FN82                                          | Loughborough |
|     | <u>, , , , , , , , , , , , , , , , , , , </u> |              |