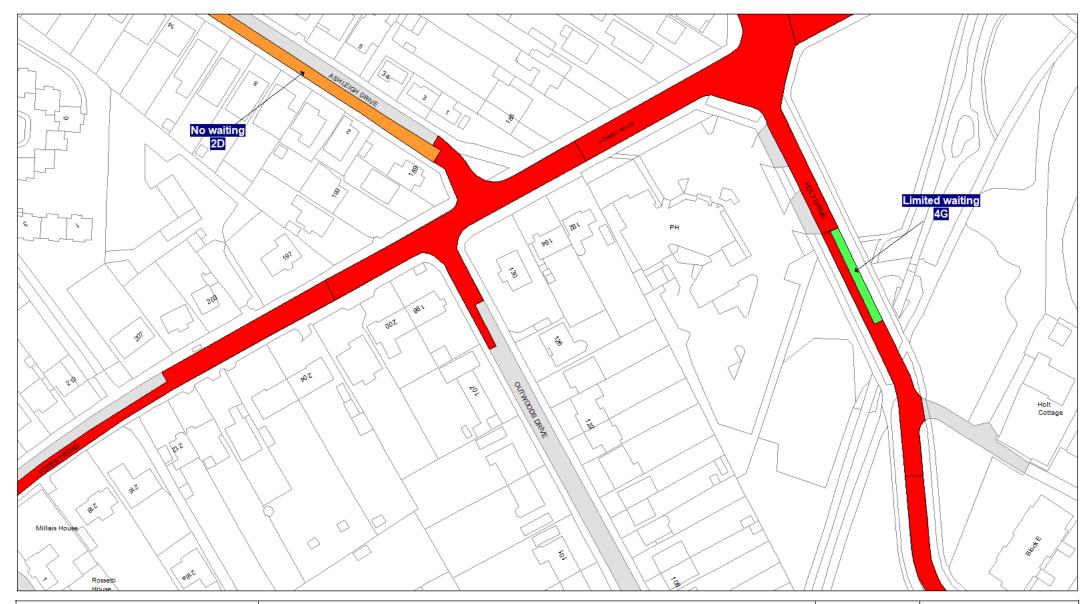

## Schedule 3 Legend & Order Plans

## **Index of Order Plans**

|     | Tile                                          | Location     |
|-----|-----------------------------------------------|--------------|
|     | Reference                                     |              |
| 1.  | FF78                                          | Loughborough |
| 2.  | FG78                                          | Loughborough |
| 3.  | FG79                                          | Loughborough |
| 4.  | FG80                                          | Loughborough |
| 5.  | FH77                                          | Loughborough |
| 6.  | FH78                                          | Loughborough |
| 7.  | FH79                                          | Loughborough |
| 8.  | FH80                                          | Loughborough |
| 9.  | FH83                                          | Loughborough |
| 10. | FI77                                          | Loughborough |
| 11. | FI78                                          | Loughborough |
| 12. | F179                                          | Loughborough |
| 13. | FI81                                          | Loughborough |
| 14. | FI82                                          | Loughborough |
| 15. | F183                                          | Loughborough |
| 16. | FJ77                                          | Loughborough |
| 17. | FJ78                                          | Loughborough |
| 18. | FJ79                                          | Loughborough |
| 19. | FJ80                                          | Loughborough |
| 20. | FJ81                                          | Loughborough |
| 21. | FJ82                                          | Loughborough |
| 22. | FJ83                                          | Loughborough |
| 23. | FK73                                          | Loughborough |
| 24. | FK74                                          | Loughborough |
| 25. | FK77                                          | Loughborough |
| 26. | FK79                                          | Loughborough |
| 27. | FK80                                          | Loughborough |
| 28. | FK81                                          | Loughborough |
| 29. | FK82                                          | Loughborough |
| 30. | FK83                                          | Loughborough |
| 31. | FK84                                          | Loughborough |
| 32. | FL75                                          | Loughborough |
| 33. | FL76                                          | Loughborough |
| 34. | FL79                                          | Loughborough |
| 35. | FL80                                          | Loughborough |
| 36. | FL81                                          | Loughborough |
| 37. | FL82                                          | Loughborough |
| 38. | FL83                                          | Loughborough |
| 39. | FL84                                          | Loughborough |
| 40. | FL85                                          | Loughborough |
| 41. | FM80                                          | Loughborough |
| 42. | FM81                                          | Loughborough |
| 43. | FM82                                          | Loughborough |
| 44. | FM83                                          | Loughborough |
| 45. | FM84                                          | Loughborough |
| 46. | FN80                                          | Loughborough |
| 47. | FN81                                          | Loughborough |
| 48. | FN82                                          | Loughborough |
|     | <u>, , , , , , , , , , , , , , , , , , , </u> |              |