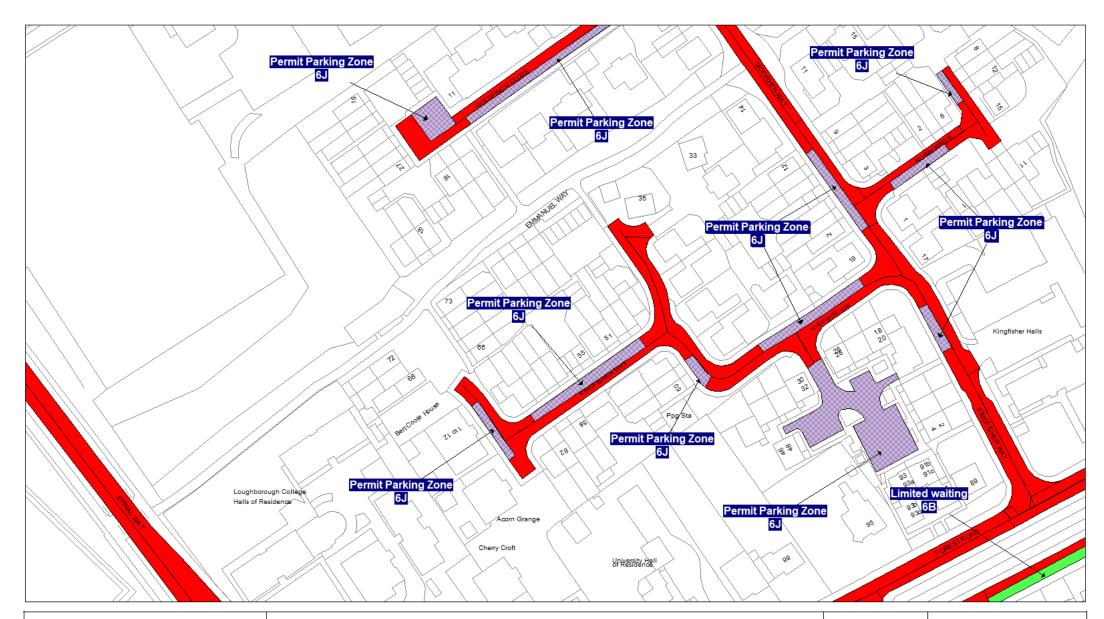

# 5. Designation

Any length of road identified as such on the Plans are hereby designated as a waiting restriction or a loading restriction is hereby designated as a waiting restriction or loading restriction.

# 6. Prohibition and restriction of Waiting

Save as provided in Part VI, articles 24 to 27 of this Order no person shall cause or permit any vehicle to wait on any road;

- (a) where waiting is prohibited during the times shown on the Plans;
- (b) shown on the Plans as a parking place, except in accordance with this Order.

# 13. Designation

The lengths of the roads identified on the Plans are authorised to be used, subject to the following provisions of this Order, as parking places for such classes of vehicles, in such positions and on such days and during such hours as identified on the Plans.

# 14. Classes

Where a parking place is identified in the Plans and described as available for vehicles of the specified class, the driver of a vehicle shall not permit it to wait in that parking place unless it is of the specified class.

#### 61. Use of permits

A permit shall only be valid for use during the permitted hours in a parking place on a road within the zone or area identified on the permit and specified in schedule 1 and/or Schedule 3.

#### Zone 1

Arthur Street, Ashby Road, Broad Street, Burfield Avenue, Burleigh Road, Caldwell Street, Chestnut Street, Chester Close, Curzon Street, Frederick Street, Granville Street, Grove Road, Heathcoat Street, Market Street, Radmoor Road, Seward Street, Westfield Drive, William Street and York Road in the town of Loughborough

#### Zone 6

Alfred Street, Bridge Street, Cambridge Street, Charles Street, Clarence Street, Gladstone Street, Gladstone Avenue (Private Street), Herbert Street, Howard Street, Limehurst Avenue, Linden Road, Lower Cambridge Street, Lower Gladstone Street (Private Street), Meadow Lane, Meadow Lane, Merrin Court, Nottingham Road, Rectory Place, Rectory Road, Rendell Street, Sparrow Hill, The Tatmarsh, and Toothill Road in the town of Loughborough