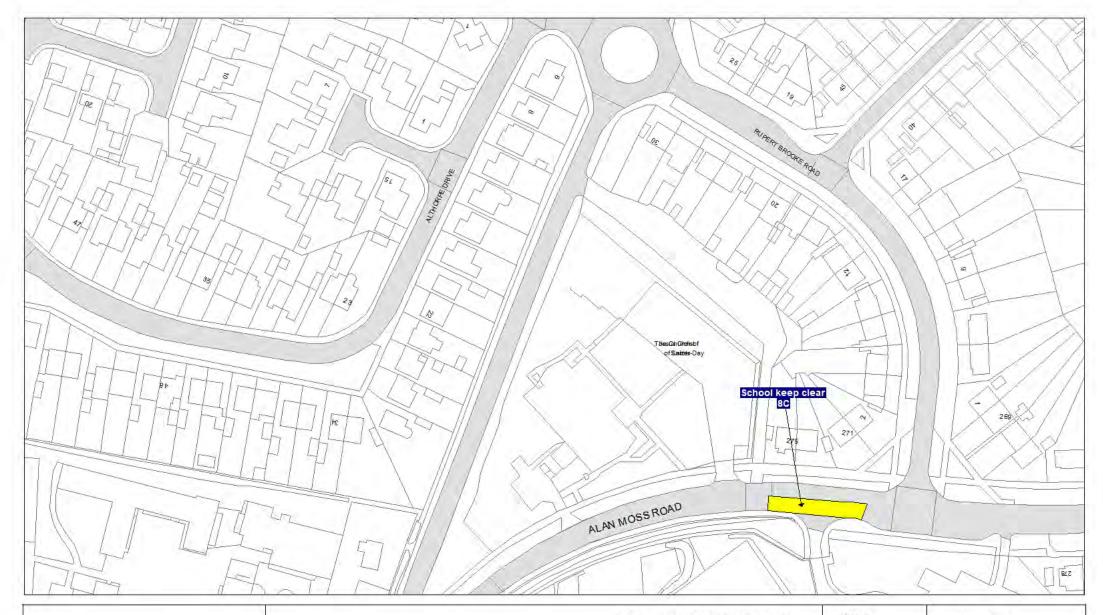

"school keep clear marking" means part of the carriageway indicated by the relevant diagram in the Traffic Signs Regulations and General Directions 2016

"solo motor cycle" means a motor cycle without a side car and having two wheels

## Schedule 3 Legend & Order Plans

## **Index of Order Plans**

|     | Tile                                          | Location     |
|-----|-----------------------------------------------|--------------|
|     | Reference                                     |              |
| 1.  | FF78                                          | Loughborough |
| 2.  | FG78                                          | Loughborough |
| 3.  | FG79                                          | Loughborough |
| 4.  | FG80                                          | Loughborough |
| 5.  | FH77                                          | Loughborough |
| 6.  | FH78                                          | Loughborough |
| 7.  | FH79                                          | Loughborough |
| 8.  | FH80                                          | Loughborough |
| 9.  | FH83                                          | Loughborough |
| 10. | FI77                                          | Loughborough |
| 11. | FI78                                          | Loughborough |
| 12. | F179                                          | Loughborough |
| 13. | FI81                                          | Loughborough |
| 14. | FI82                                          | Loughborough |
| 15. | F183                                          | Loughborough |
| 16. | FJ77                                          | Loughborough |
| 17. | FJ78                                          | Loughborough |
| 18. | FJ79                                          | Loughborough |
| 19. | FJ80                                          | Loughborough |
| 20. | FJ81                                          | Loughborough |
| 21. | FJ82                                          | Loughborough |
| 22. | FJ83                                          | Loughborough |
| 23. | FK73                                          | Loughborough |
| 24. | FK74                                          | Loughborough |
| 25. | FK77                                          | Loughborough |
| 26. | FK79                                          | Loughborough |
| 27. | FK80                                          | Loughborough |
| 28. | FK81                                          | Loughborough |
| 29. | FK82                                          | Loughborough |
| 30. | FK83                                          | Loughborough |
| 31. | FK84                                          | Loughborough |
| 32. | FL75                                          | Loughborough |
| 33. | FL76                                          | Loughborough |
| 34. | FL79                                          | Loughborough |
| 35. | FL80                                          | Loughborough |
| 36. | FL81                                          | Loughborough |
| 37. | FL82                                          | Loughborough |
| 38. | FL83                                          | Loughborough |
| 39. | FL84                                          | Loughborough |
| 40. | FL85                                          | Loughborough |
| 41. | FM80                                          | Loughborough |
| 42. | FM81                                          | Loughborough |
| 43. | FM82                                          | Loughborough |
| 44. | FM83                                          | Loughborough |
| 45. | FM84                                          | Loughborough |
| 46. | FN80                                          | Loughborough |
| 47. | FN81                                          | Loughborough |
| 48. | FN82                                          | Loughborough |
|     | <u>, , , , , , , , , , , , , , , , , , , </u> |              |