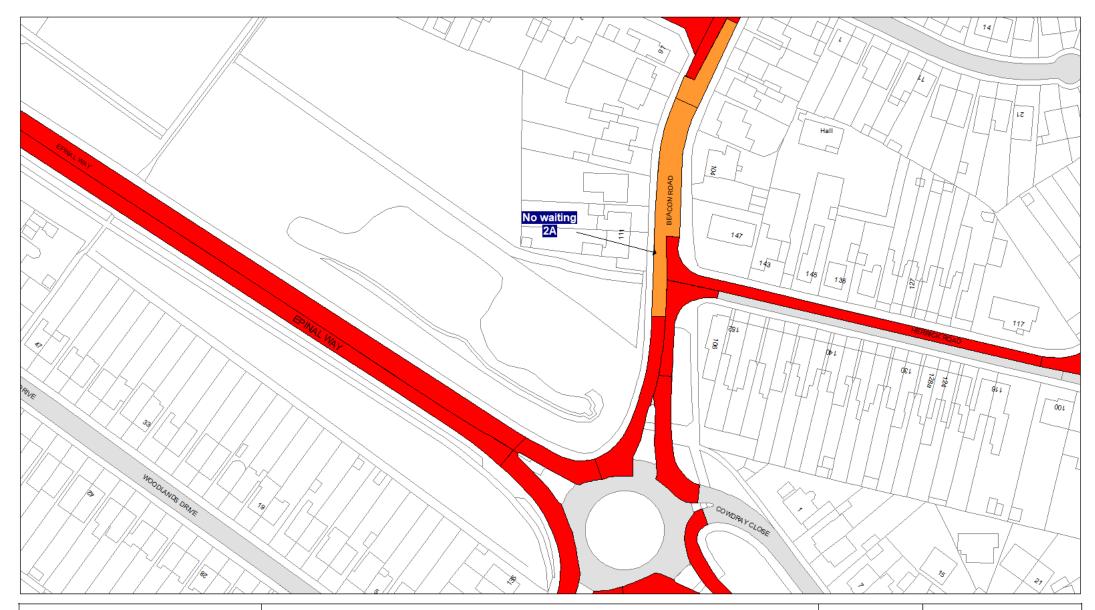

## Schedule 3 Legend & Order Plans

## **Index of Order Plans**

|     | Tile                                          | Location     |
|-----|-----------------------------------------------|--------------|
|     | Reference                                     |              |
| 1.  | FF78                                          | Loughborough |
| 2.  | FG78                                          | Loughborough |
| 3.  | FG79                                          | Loughborough |
| 4.  | FG80                                          | Loughborough |
| 5.  | FH77                                          | Loughborough |
| 6.  | FH78                                          | Loughborough |
| 7.  | FH79                                          | Loughborough |
| 8.  | FH80                                          | Loughborough |
| 9.  | FH83                                          | Loughborough |
| 10. | FI77                                          | Loughborough |
| 11. | FI78                                          | Loughborough |
| 12. | F179                                          | Loughborough |
| 13. | FI81                                          | Loughborough |
| 14. | FI82                                          | Loughborough |
| 15. | F183                                          | Loughborough |
| 16. | FJ77                                          | Loughborough |
| 17. | FJ78                                          | Loughborough |
| 18. | FJ79                                          | Loughborough |
| 19. | FJ80                                          | Loughborough |
| 20. | FJ81                                          | Loughborough |
| 21. | FJ82                                          | Loughborough |
| 22. | FJ83                                          | Loughborough |
| 23. | FK73                                          | Loughborough |
| 24. | FK74                                          | Loughborough |
| 25. | FK77                                          | Loughborough |
| 26. | FK79                                          | Loughborough |
| 27. | FK80                                          | Loughborough |
| 28. | FK81                                          | Loughborough |
| 29. | FK82                                          | Loughborough |
| 30. | FK83                                          | Loughborough |
| 31. | FK84                                          | Loughborough |
| 32. | FL75                                          | Loughborough |
| 33. | FL76                                          | Loughborough |
| 34. | FL79                                          | Loughborough |
| 35. | FL80                                          | Loughborough |
| 36. | FL81                                          | Loughborough |
| 37. | FL82                                          | Loughborough |
| 38. | FL83                                          | Loughborough |
| 39. | FL84                                          | Loughborough |
| 40. | FL85                                          | Loughborough |
| 41. | FM80                                          | Loughborough |
| 42. | FM81                                          | Loughborough |
| 43. | FM82                                          | Loughborough |
| 44. | FM83                                          | Loughborough |
| 45. | FM84                                          | Loughborough |
| 46. | FN80                                          | Loughborough |
| 47. | FN81                                          | Loughborough |
| 48. | FN82                                          | Loughborough |
|     | <u>, , , , , , , , , , , , , , , , , , , </u> |              |