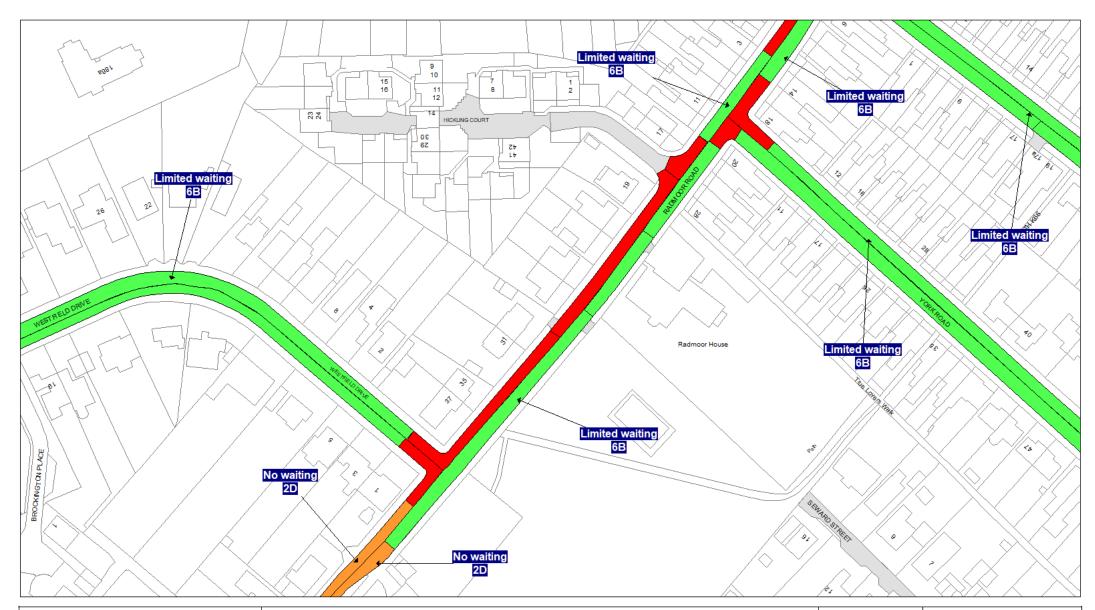

# 5. Designation

Any length of road identified as such on the Plans are hereby designated as a waiting restriction or a loading restriction is hereby designated as a waiting restriction or loading restriction.

# 6. Prohibition and restriction of Waiting

Save as provided in Part VI, articles 24 to 27 of this Order no person shall cause or permit any vehicle to wait on any road;

- (a) where waiting is prohibited during the times shown on the Plans;
- (b) shown on the Plans as a parking place, except in accordance with this Order.

Where a specified period is shown on the Plans it shall relate to the restriction identified by Schedule 3 and shall apply to all restrictions of that type on the Plans.

Restrictions identified by Schedule 3 with different specified times that appear on the same Plan will be individually labelled.