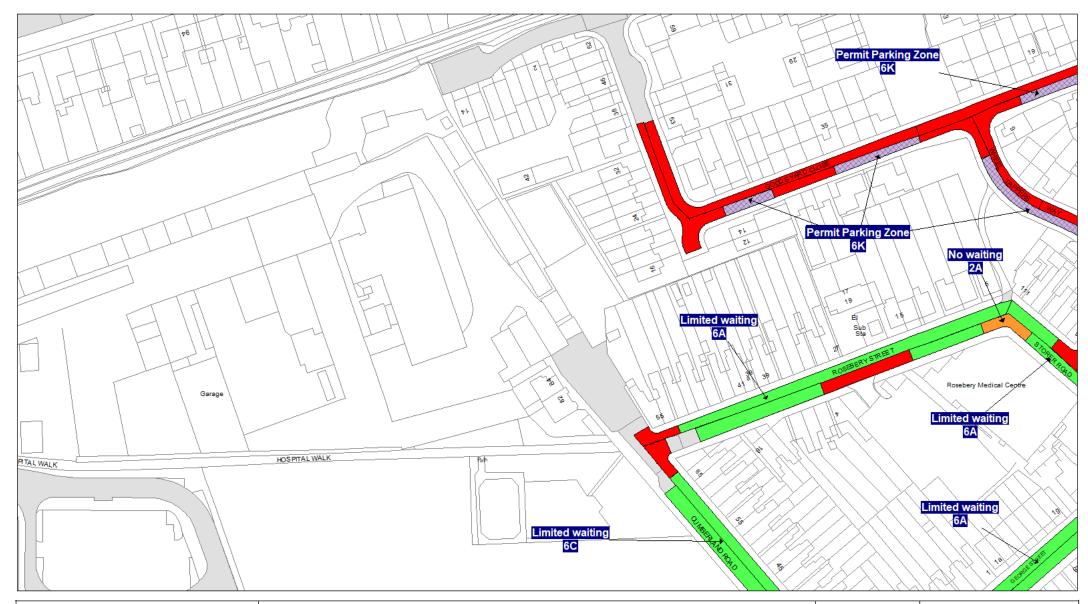

## Schedule 3 Legend & Order Plans

## **Index of Order Plans**

|     | Tile                                          | Location     |
|-----|-----------------------------------------------|--------------|
|     | Reference                                     |              |
| 1.  | FF78                                          | Loughborough |
| 2.  | FG78                                          | Loughborough |
| 3.  | FG79                                          | Loughborough |
| 4.  | FG80                                          | Loughborough |
| 5.  | FH77                                          | Loughborough |
| 6.  | FH78                                          | Loughborough |
| 7.  | FH79                                          | Loughborough |
| 8.  | FH80                                          | Loughborough |
| 9.  | FH83                                          | Loughborough |
| 10. | FI77                                          | Loughborough |
| 11. | FI78                                          | Loughborough |
| 12. | F179                                          | Loughborough |
| 13. | FI81                                          | Loughborough |
| 14. | FI82                                          | Loughborough |
| 15. | F183                                          | Loughborough |
| 16. | FJ77                                          | Loughborough |
| 17. | FJ78                                          | Loughborough |
| 18. | FJ79                                          | Loughborough |
| 19. | FJ80                                          | Loughborough |
| 20. | FJ81                                          | Loughborough |
| 21. | FJ82                                          | Loughborough |
| 22. | FJ83                                          | Loughborough |
| 23. | FK73                                          | Loughborough |
| 24. | FK74                                          | Loughborough |
| 25. | FK77                                          | Loughborough |
| 26. | FK79                                          | Loughborough |
| 27. | FK80                                          | Loughborough |
| 28. | FK81                                          | Loughborough |
| 29. | FK82                                          | Loughborough |
| 30. | FK83                                          | Loughborough |
| 31. | FK84                                          | Loughborough |
| 32. | FL75                                          | Loughborough |
| 33. | FL76                                          | Loughborough |
| 34. | FL79                                          | Loughborough |
| 35. | FL80                                          | Loughborough |
| 36. | FL81                                          | Loughborough |
| 37. | FL82                                          | Loughborough |
| 38. | FL83                                          | Loughborough |
| 39. | FL84                                          | Loughborough |
| 40. | FL85                                          | Loughborough |
| 41. | FM80                                          | Loughborough |
| 42. | FM81                                          | Loughborough |
| 43. | FM82                                          | Loughborough |
| 44. | FM83                                          | Loughborough |
| 45. | FM84                                          | Loughborough |
| 46. | FN80                                          | Loughborough |
| 47. | FN81                                          | Loughborough |
| 48. | FN82                                          | Loughborough |
|     | <u>, , , , , , , , , , , , , , , , , , , </u> |              |