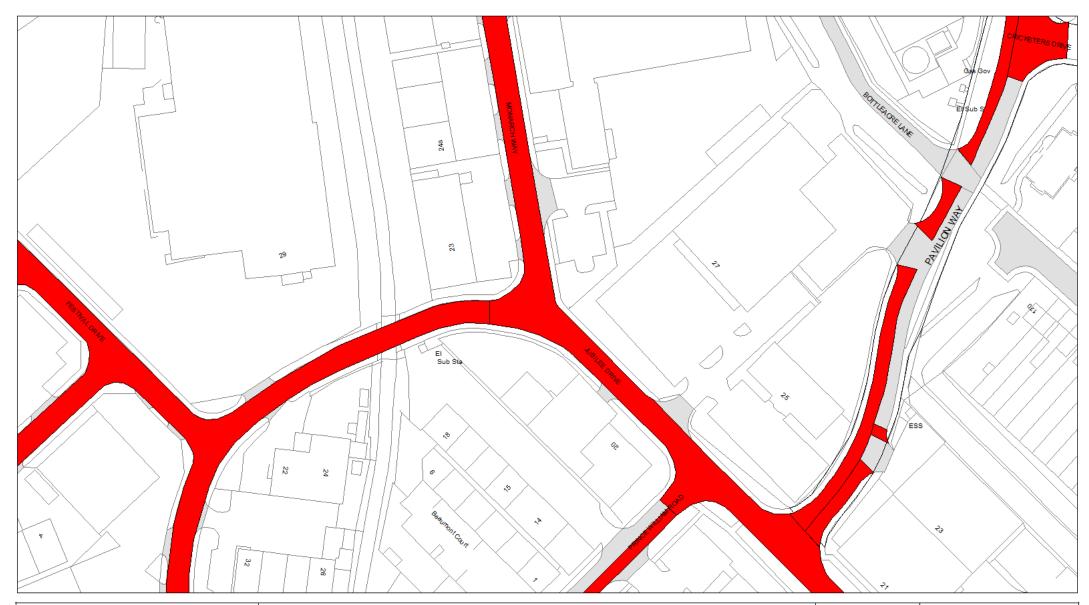

## Schedule 3 Legend & Order Plans

## **Index of Order Plans**

|     | Tile                                          | Location     |
|-----|-----------------------------------------------|--------------|
|     | Reference                                     |              |
| 1.  | FF78                                          | Loughborough |
| 2.  | FG78                                          | Loughborough |
| 3.  | FG79                                          | Loughborough |
| 4.  | FG80                                          | Loughborough |
| 5.  | FH77                                          | Loughborough |
| 6.  | FH78                                          | Loughborough |
| 7.  | FH79                                          | Loughborough |
| 8.  | FH80                                          | Loughborough |
| 9.  | FH83                                          | Loughborough |
| 10. | FI77                                          | Loughborough |
| 11. | FI78                                          | Loughborough |
| 12. | F179                                          | Loughborough |
| 13. | FI81                                          | Loughborough |
| 14. | FI82                                          | Loughborough |
| 15. | F183                                          | Loughborough |
| 16. | FJ77                                          | Loughborough |
| 17. | FJ78                                          | Loughborough |
| 18. | FJ79                                          | Loughborough |
| 19. | FJ80                                          | Loughborough |
| 20. | FJ81                                          | Loughborough |
| 21. | FJ82                                          | Loughborough |
| 22. | FJ83                                          | Loughborough |
| 23. | FK73                                          | Loughborough |
| 24. | FK74                                          | Loughborough |
| 25. | FK77                                          | Loughborough |
| 26. | FK79                                          | Loughborough |
| 27. | FK80                                          | Loughborough |
| 28. | FK81                                          | Loughborough |
| 29. | FK82                                          | Loughborough |
| 30. | FK83                                          | Loughborough |
| 31. | FK84                                          | Loughborough |
| 32. | FL75                                          | Loughborough |
| 33. | FL76                                          | Loughborough |
| 34. | FL79                                          | Loughborough |
| 35. | FL80                                          | Loughborough |
| 36. | FL81                                          | Loughborough |
| 37. | FL82                                          | Loughborough |
| 38. | FL83                                          | Loughborough |
| 39. | FL84                                          | Loughborough |
| 40. | FL85                                          | Loughborough |
| 41. | FM80                                          | Loughborough |
| 42. | FM81                                          | Loughborough |
| 43. | FM82                                          | Loughborough |
| 44. | FM83                                          | Loughborough |
| 45. | FM84                                          | Loughborough |
| 46. | FN80                                          | Loughborough |
| 47. | FN81                                          | Loughborough |
| 48. | FN82                                          | Loughborough |
|     | <u>, , , , , , , , , , , , , , , , , , , </u> |              |