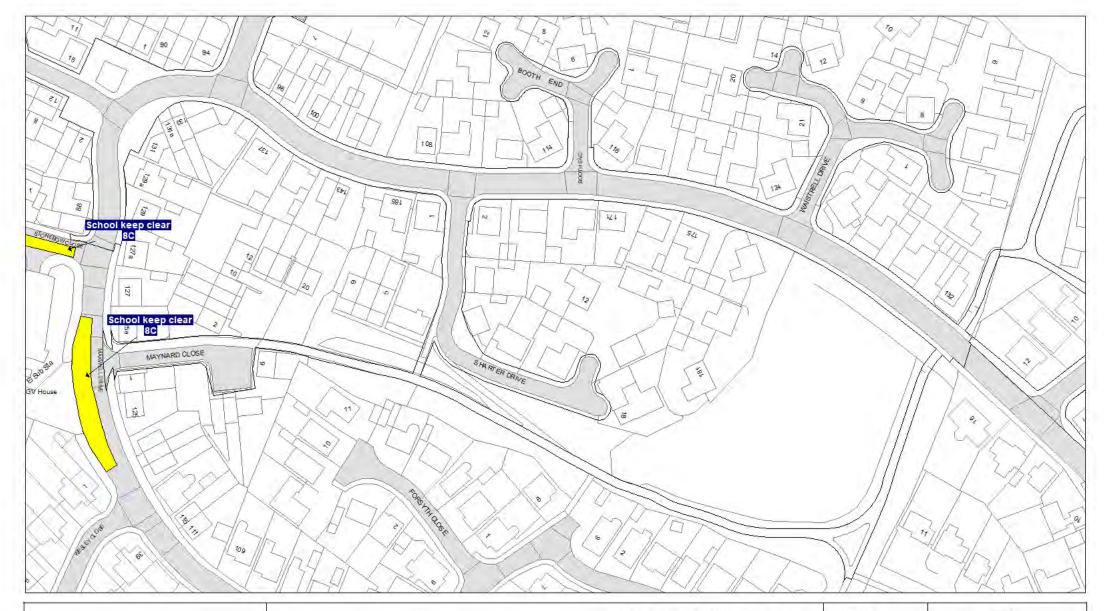

# 10. Designation

Any lengths of road identified as such on the Plans are hereby designated as a no stopping restriction, school keep clear marking, keep clear marking, red route, red route clearway, urban clearway or clearway is hereby designated as a prohibition of stopping restriction.

# 11. Prohibition and restriction of Stopping

Save as provided in Part VI, articles 24, 28 to 30 to this Order no person shall cause or permit any vehicle to stop on any road;

- (a) where stopping is prohibited during the times shown on the Plans;
- (b) shown on the Plans as a parking place, except in accordance with this Order.

"school" means an educational institution which is principally concerned with providing education

"school day" means any day of the week on which a school is open as an educational institution and any other purpose for which the school is open

"school keep clear marking" means part of the carriageway indicated by the relevant diagram in the Traffic Signs Regulations and General Directions 2016

"solo motor cycle" means a motor cycle without a side car and having two wheels