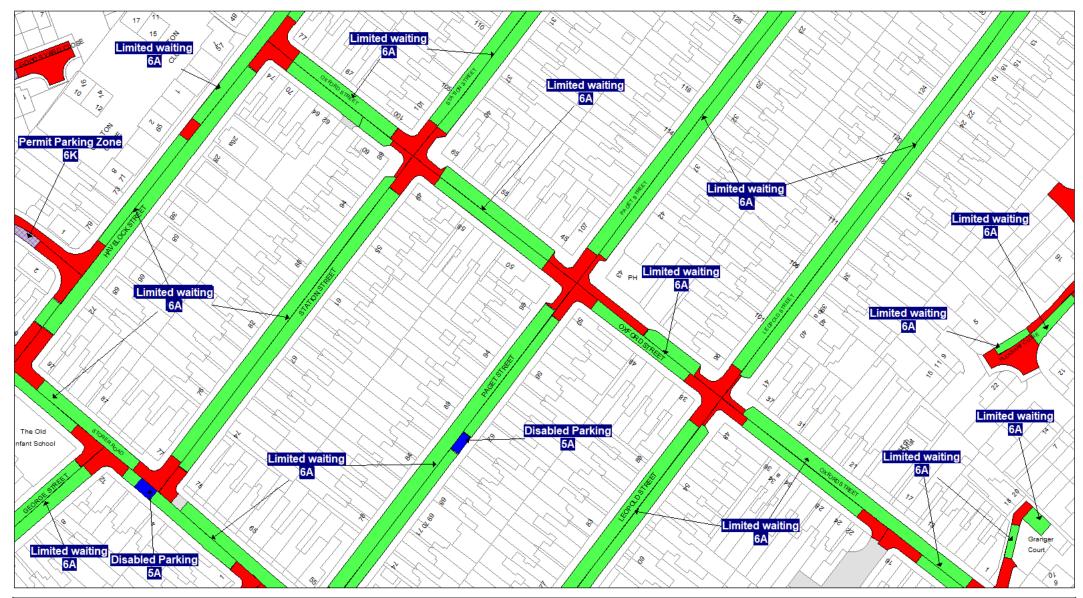

## Schedule 3 Legend & Order Plans

## **Index of Order Plans**

|     | Tile                                          | Location     |
|-----|-----------------------------------------------|--------------|
|     | Reference                                     |              |
| 1.  | FF78                                          | Loughborough |
| 2.  | FG78                                          | Loughborough |
| 3.  | FG79                                          | Loughborough |
| 4.  | FG80                                          | Loughborough |
| 5.  | FH77                                          | Loughborough |
| 6.  | FH78                                          | Loughborough |
| 7.  | FH79                                          | Loughborough |
| 8.  | FH80                                          | Loughborough |
| 9.  | FH83                                          | Loughborough |
| 10. | FI77                                          | Loughborough |
| 11. | FI78                                          | Loughborough |
| 12. | F179                                          | Loughborough |
| 13. | FI81                                          | Loughborough |
| 14. | FI82                                          | Loughborough |
| 15. | F183                                          | Loughborough |
| 16. | FJ77                                          | Loughborough |
| 17. | FJ78                                          | Loughborough |
| 18. | FJ79                                          | Loughborough |
| 19. | FJ80                                          | Loughborough |
| 20. | FJ81                                          | Loughborough |
| 21. | FJ82                                          | Loughborough |
| 22. | FJ83                                          | Loughborough |
| 23. | FK73                                          | Loughborough |
| 24. | FK74                                          | Loughborough |
| 25. | FK77                                          | Loughborough |
| 26. | FK79                                          | Loughborough |
| 27. | FK80                                          | Loughborough |
| 28. | FK81                                          | Loughborough |
| 29. | FK82                                          | Loughborough |
| 30. | FK83                                          | Loughborough |
| 31. | FK84                                          | Loughborough |
| 32. | FL75                                          | Loughborough |
| 33. | FL76                                          | Loughborough |
| 34. | FL79                                          | Loughborough |
| 35. | FL80                                          | Loughborough |
| 36. | FL81                                          | Loughborough |
| 37. | FL82                                          | Loughborough |
| 38. | FL83                                          | Loughborough |
| 39. | FL84                                          | Loughborough |
| 40. | FL85                                          | Loughborough |
| 41. | FM80                                          | Loughborough |
| 42. | FM81                                          | Loughborough |
| 43. | FM82                                          | Loughborough |
| 44. | FM83                                          | Loughborough |
| 45. | FM84                                          | Loughborough |
| 46. | FN80                                          | Loughborough |
| 47. | FN81                                          | Loughborough |
| 48. | FN82                                          | Loughborough |
|     | <u>, , , , , , , , , , , , , , , , , , , </u> |              |