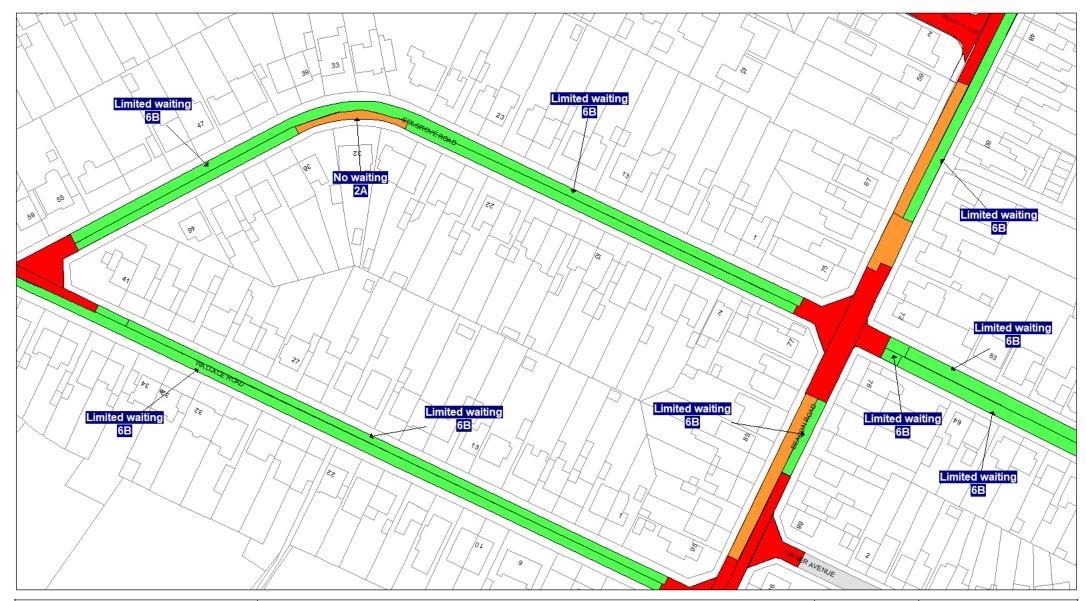

# 5. Designation

Any length of road identified as such on the Plans are hereby designated as a waiting restriction or a loading restriction is hereby designated as a waiting restriction or loading restriction.

# 6. Prohibition and restriction of Waiting

Save as provided in Part VI, articles 24 to 27 of this Order no person shall cause or permit any vehicle to wait on any road;

- (a) where waiting is prohibited during the times shown on the Plans;
- (b) shown on the Plans as a parking place, except in accordance with this Order.

Where a specified period is shown on the Plans it shall relate to the restriction identified by Schedule 3 and shall apply to all restrictions of that type on the Plans.

Restrictions identified by Schedule 3 with different specified times that appear on the same Plan will be individually labelled.

# 13. Designation

The lengths of the roads identified on the Plans are authorised to be used, subject to the following provisions of this Order, as parking places for such classes of vehicles, in such positions and on such days and during such hours as identified on the Plans.

# 14. Classes

Where a parking place is identified in the Plans and described as available for vehicles of the specified class, the driver of a vehicle shall not permit it to wait in that parking place unless it is of the specified class.