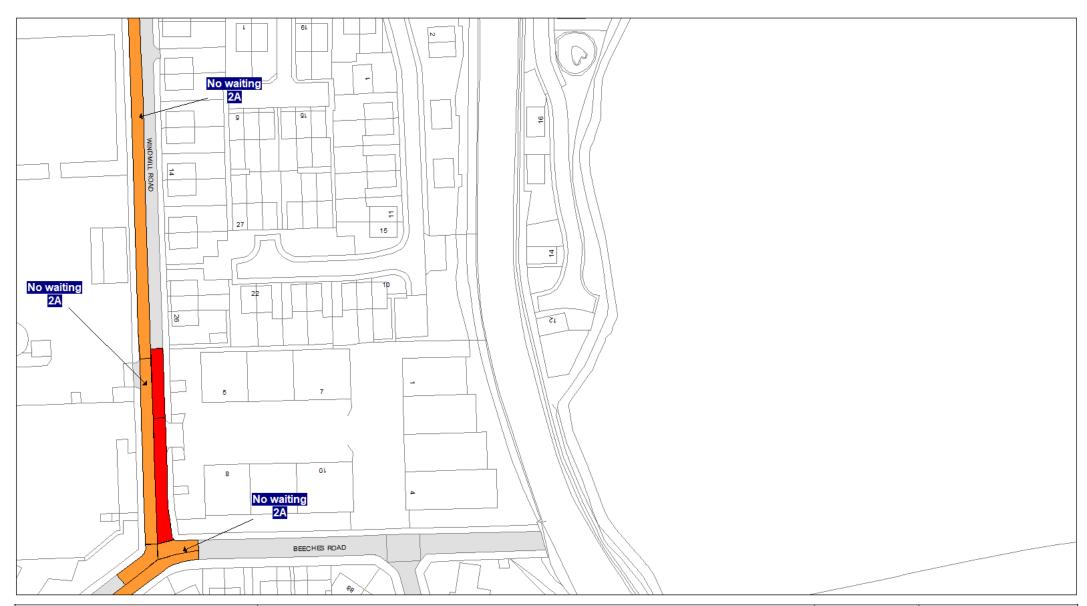

## Schedule 3 Legend & Order Plans

## **Index of Order Plans**

|     | Tile                                          | Location     |
|-----|-----------------------------------------------|--------------|
|     | Reference                                     |              |
| 1.  | FF78                                          | Loughborough |
| 2.  | FG78                                          | Loughborough |
| 3.  | FG79                                          | Loughborough |
| 4.  | FG80                                          | Loughborough |
| 5.  | FH77                                          | Loughborough |
| 6.  | FH78                                          | Loughborough |
| 7.  | FH79                                          | Loughborough |
| 8.  | FH80                                          | Loughborough |
| 9.  | FH83                                          | Loughborough |
| 10. | FI77                                          | Loughborough |
| 11. | FI78                                          | Loughborough |
| 12. | F179                                          | Loughborough |
| 13. | FI81                                          | Loughborough |
| 14. | FI82                                          | Loughborough |
| 15. | F183                                          | Loughborough |
| 16. | FJ77                                          | Loughborough |
| 17. | FJ78                                          | Loughborough |
| 18. | FJ79                                          | Loughborough |
| 19. | FJ80                                          | Loughborough |
| 20. | FJ81                                          | Loughborough |
| 21. | FJ82                                          | Loughborough |
| 22. | FJ83                                          | Loughborough |
| 23. | FK73                                          | Loughborough |
| 24. | FK74                                          | Loughborough |
| 25. | FK77                                          | Loughborough |
| 26. | FK79                                          | Loughborough |
| 27. | FK80                                          | Loughborough |
| 28. | FK81                                          | Loughborough |
| 29. | FK82                                          | Loughborough |
| 30. | FK83                                          | Loughborough |
| 31. | FK84                                          | Loughborough |
| 32. | FL75                                          | Loughborough |
| 33. | FL76                                          | Loughborough |
| 34. | FL79                                          | Loughborough |
| 35. | FL80                                          | Loughborough |
| 36. | FL81                                          | Loughborough |
| 37. | FL82                                          | Loughborough |
| 38. | FL83                                          | Loughborough |
| 39. | FL84                                          | Loughborough |
| 40. | FL85                                          | Loughborough |
| 41. | FM80                                          | Loughborough |
| 42. | FM81                                          | Loughborough |
| 43. | FM82                                          | Loughborough |
| 44. | FM83                                          | Loughborough |
| 45. | FM84                                          | Loughborough |
| 46. | FN80                                          | Loughborough |
| 47. | FN81                                          | Loughborough |
| 48. | FN82                                          | Loughborough |
|     | <u>, , , , , , , , , , , , , , , , , , , </u> |              |