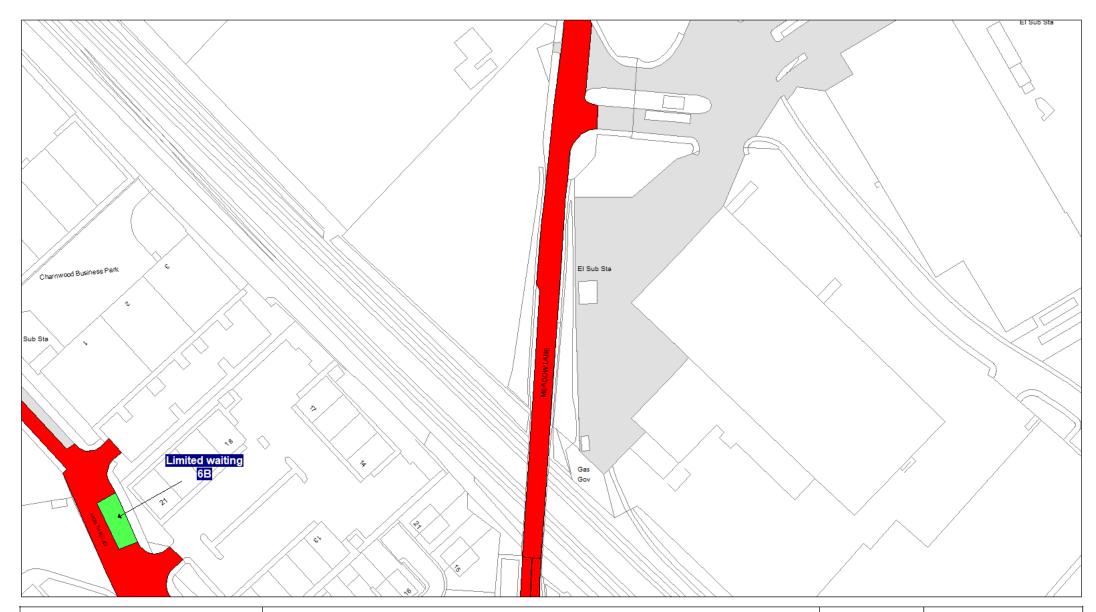

## Schedule 3 Legend & Order Plans

## **Index of Order Plans**

|     | Tile                                          | Location     |
|-----|-----------------------------------------------|--------------|
|     | Reference                                     |              |
| 1.  | FF78                                          | Loughborough |
| 2.  | FG78                                          | Loughborough |
| 3.  | FG79                                          | Loughborough |
| 4.  | FG80                                          | Loughborough |
| 5.  | FH77                                          | Loughborough |
| 6.  | FH78                                          | Loughborough |
| 7.  | FH79                                          | Loughborough |
| 8.  | FH80                                          | Loughborough |
| 9.  | FH83                                          | Loughborough |
| 10. | FI77                                          | Loughborough |
| 11. | FI78                                          | Loughborough |
| 12. | F179                                          | Loughborough |
| 13. | FI81                                          | Loughborough |
| 14. | FI82                                          | Loughborough |
| 15. | F183                                          | Loughborough |
| 16. | FJ77                                          | Loughborough |
| 17. | FJ78                                          | Loughborough |
| 18. | FJ79                                          | Loughborough |
| 19. | FJ80                                          | Loughborough |
| 20. | FJ81                                          | Loughborough |
| 21. | FJ82                                          | Loughborough |
| 22. | FJ83                                          | Loughborough |
| 23. | FK73                                          | Loughborough |
| 24. | FK74                                          | Loughborough |
| 25. | FK77                                          | Loughborough |
| 26. | FK79                                          | Loughborough |
| 27. | FK80                                          | Loughborough |
| 28. | FK81                                          | Loughborough |
| 29. | FK82                                          | Loughborough |
| 30. | FK83                                          | Loughborough |
| 31. | FK84                                          | Loughborough |
| 32. | FL75                                          | Loughborough |
| 33. | FL76                                          | Loughborough |
| 34. | FL79                                          | Loughborough |
| 35. | FL80                                          | Loughborough |
| 36. | FL81                                          | Loughborough |
| 37. | FL82                                          | Loughborough |
| 38. | FL83                                          | Loughborough |
| 39. | FL84                                          | Loughborough |
| 40. | FL85                                          | Loughborough |
| 41. | FM80                                          | Loughborough |
| 42. | FM81                                          | Loughborough |
| 43. | FM82                                          | Loughborough |
| 44. | FM83                                          | Loughborough |
| 45. | FM84                                          | Loughborough |
| 46. | FN80                                          | Loughborough |
| 47. | FN81                                          | Loughborough |
| 48. | FN82                                          | Loughborough |
|     | <u>, , , , , , , , , , , , , , , , , , , </u> |              |