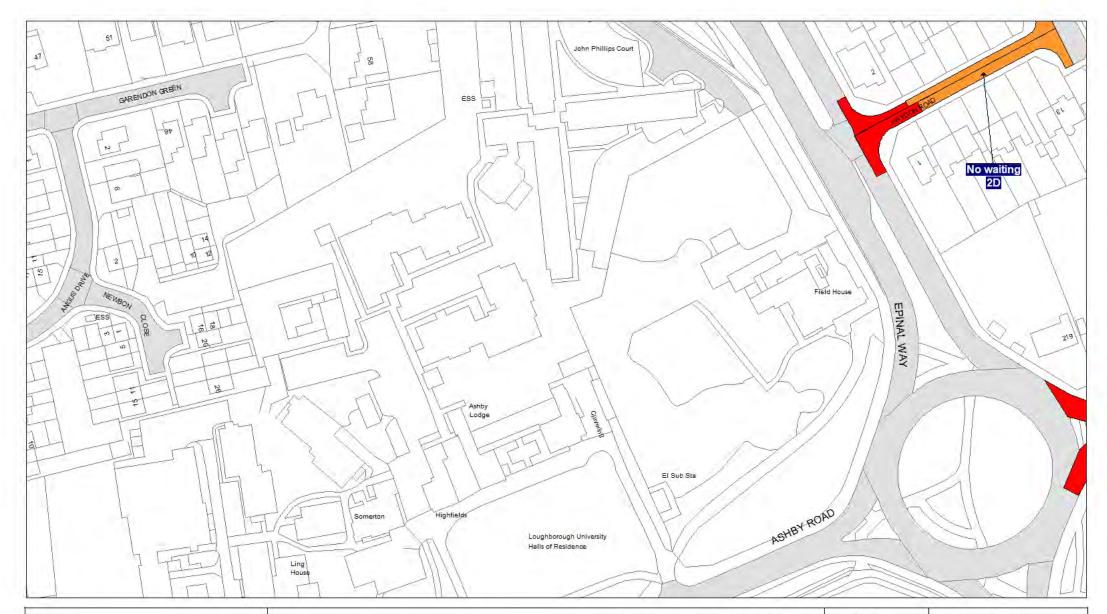

# 5. Designation

Any length of road identified as such on the Plans are hereby designated as a waiting restriction or a loading restriction is hereby designated as a waiting restriction or loading restriction.

# 6. Prohibition and restriction of Waiting

Save as provided in Part VI, articles 24 to 27 of this Order no person shall cause or permit any vehicle to wait on any road;

- (a) where waiting is prohibited during the times shown on the Plans;
- (b) shown on the Plans as a parking place, except in accordance with this Order.

Where a specified period is shown on the Plans it shall relate to the restriction identified by Schedule 3 and shall apply to all restrictions of that type on the Plans.

Restrictions identified by Schedule 3 with different specified times that appear on the same Plan will be individually labelled.