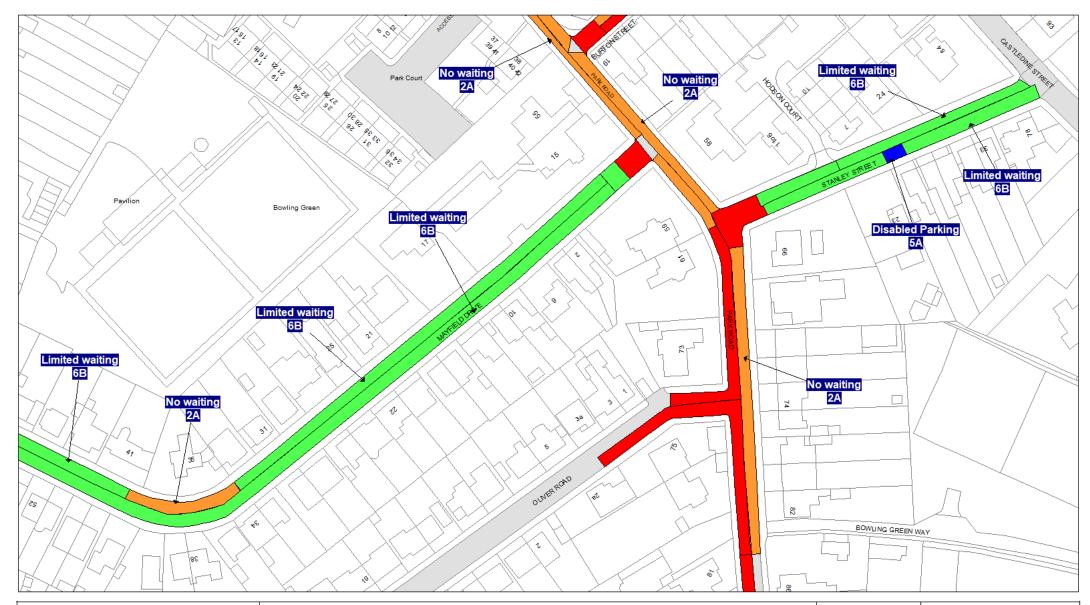

## Schedule 3 Legend & Order Plans

## **Index of Order Plans**

|     | Tile                                          | Location     |
|-----|-----------------------------------------------|--------------|
|     | Reference                                     |              |
| 1.  | FF78                                          | Loughborough |
| 2.  | FG78                                          | Loughborough |
| 3.  | FG79                                          | Loughborough |
| 4.  | FG80                                          | Loughborough |
| 5.  | FH77                                          | Loughborough |
| 6.  | FH78                                          | Loughborough |
| 7.  | FH79                                          | Loughborough |
| 8.  | FH80                                          | Loughborough |
| 9.  | FH83                                          | Loughborough |
| 10. | FI77                                          | Loughborough |
| 11. | FI78                                          | Loughborough |
| 12. | F179                                          | Loughborough |
| 13. | FI81                                          | Loughborough |
| 14. | FI82                                          | Loughborough |
| 15. | F183                                          | Loughborough |
| 16. | FJ77                                          | Loughborough |
| 17. | FJ78                                          | Loughborough |
| 18. | FJ79                                          | Loughborough |
| 19. | FJ80                                          | Loughborough |
| 20. | FJ81                                          | Loughborough |
| 21. | FJ82                                          | Loughborough |
| 22. | FJ83                                          | Loughborough |
| 23. | FK73                                          | Loughborough |
| 24. | FK74                                          | Loughborough |
| 25. | FK77                                          | Loughborough |
| 26. | FK79                                          | Loughborough |
| 27. | FK80                                          | Loughborough |
| 28. | FK81                                          | Loughborough |
| 29. | FK82                                          | Loughborough |
| 30. | FK83                                          | Loughborough |
| 31. | FK84                                          | Loughborough |
| 32. | FL75                                          | Loughborough |
| 33. | FL76                                          | Loughborough |
| 34. | FL79                                          | Loughborough |
| 35. | FL80                                          | Loughborough |
| 36. | FL81                                          | Loughborough |
| 37. | FL82                                          | Loughborough |
| 38. | FL83                                          | Loughborough |
| 39. | FL84                                          | Loughborough |
| 40. | FL85                                          | Loughborough |
| 41. | FM80                                          | Loughborough |
| 42. | FM81                                          | Loughborough |
| 43. | FM82                                          | Loughborough |
| 44. | FM83                                          | Loughborough |
| 45. | FM84                                          | Loughborough |
| 46. | FN80                                          | Loughborough |
| 47. | FN81                                          | Loughborough |
| 48. | FN82                                          | Loughborough |
|     | <u>, , , , , , , , , , , , , , , , , , , </u> |              |