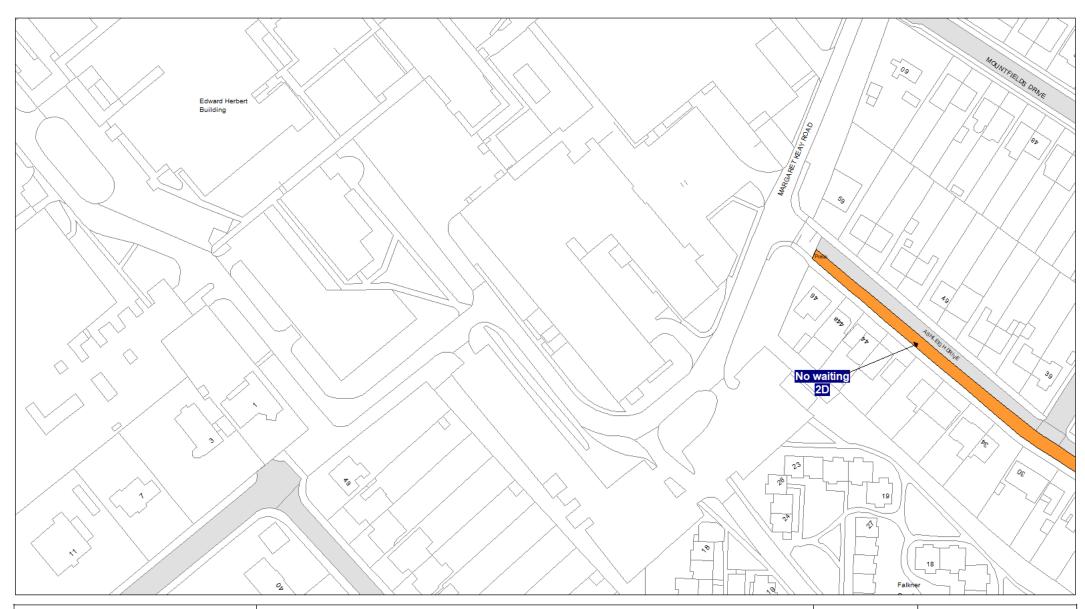

# 5. Designation

Any length of road identified as such on the Plans are hereby designated as a waiting restriction or a loading restriction is hereby designated as a waiting restriction or loading restriction.

# 6. Prohibition and restriction of Waiting

Save as provided in Part VI, articles 24 to 27 of this Order no person shall cause or permit any vehicle to wait on any road;

- (a) where waiting is prohibited during the times shown on the Plans;
- (b) shown on the Plans as a parking place, except in accordance with this Order.

Where a specified period is shown on the Plans it shall relate to the restriction identified by Schedule 3 and shall apply to all restrictions of that type on the Plans.

Restrictions identified by Schedule 3 with different specified times that appear on the same Plan will be individually labelled.