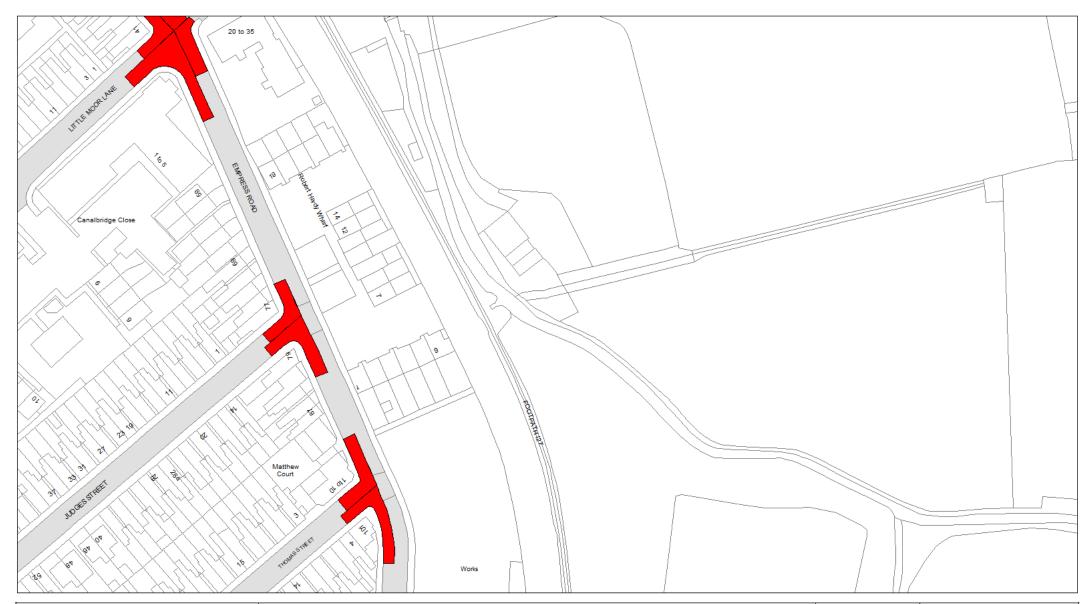

# 5. Designation

Any length of road identified as such on the Plans are hereby designated as a waiting restriction or a loading restriction is hereby designated as a waiting restriction or loading restriction.

# 6. Prohibition and restriction of Waiting

Save as provided in Part VI, articles 24 to 27 of this Order no person shall cause or permit any vehicle to wait on any road;

- (a) where waiting is prohibited during the times shown on the Plans;
- (b) shown on the Plans as a parking place, except in accordance with this Order.

# 10. Designation

Any lengths of road identified as such on the Plans are hereby designated as a no stopping restriction, school keep clear marking, keep clear marking, red route, red route clearway, urban clearway or clearway is hereby designated as a prohibition of stopping restriction.

# 11. Prohibition and restriction of Stopping

Save as provided in Part VI, articles 24, 28 to 30 to this Order no person shall cause or permit any vehicle to stop on any road;

- (a) where stopping is prohibited during the times shown on the Plans;
- (b) shown on the Plans as a parking place, except in accordance with this Order.