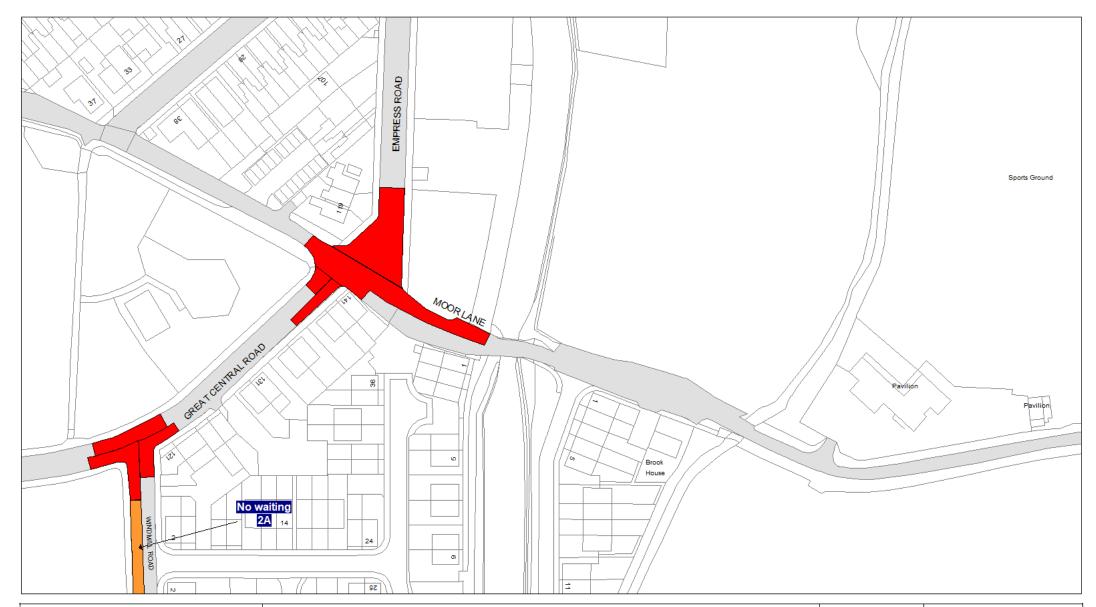

## Schedule 3 Legend & Order Plans

## **Index of Order Plans**

|     | Tile                                          | Location     |
|-----|-----------------------------------------------|--------------|
|     | Reference                                     |              |
| 1.  | FF78                                          | Loughborough |
| 2.  | FG78                                          | Loughborough |
| 3.  | FG79                                          | Loughborough |
| 4.  | FG80                                          | Loughborough |
| 5.  | FH77                                          | Loughborough |
| 6.  | FH78                                          | Loughborough |
| 7.  | FH79                                          | Loughborough |
| 8.  | FH80                                          | Loughborough |
| 9.  | FH83                                          | Loughborough |
| 10. | FI77                                          | Loughborough |
| 11. | FI78                                          | Loughborough |
| 12. | F179                                          | Loughborough |
| 13. | FI81                                          | Loughborough |
| 14. | FI82                                          | Loughborough |
| 15. | F183                                          | Loughborough |
| 16. | FJ77                                          | Loughborough |
| 17. | FJ78                                          | Loughborough |
| 18. | FJ79                                          | Loughborough |
| 19. | FJ80                                          | Loughborough |
| 20. | FJ81                                          | Loughborough |
| 21. | FJ82                                          | Loughborough |
| 22. | FJ83                                          | Loughborough |
| 23. | FK73                                          | Loughborough |
| 24. | FK74                                          | Loughborough |
| 25. | FK77                                          | Loughborough |
| 26. | FK79                                          | Loughborough |
| 27. | FK80                                          | Loughborough |
| 28. | FK81                                          | Loughborough |
| 29. | FK82                                          | Loughborough |
| 30. | FK83                                          | Loughborough |
| 31. | FK84                                          | Loughborough |
| 32. | FL75                                          | Loughborough |
| 33. | FL76                                          | Loughborough |
| 34. | FL79                                          | Loughborough |
| 35. | FL80                                          | Loughborough |
| 36. | FL81                                          | Loughborough |
| 37. | FL82                                          | Loughborough |
| 38. | FL83                                          | Loughborough |
| 39. | FL84                                          | Loughborough |
| 40. | FL85                                          | Loughborough |
| 41. | FM80                                          | Loughborough |
| 42. | FM81                                          | Loughborough |
| 43. | FM82                                          | Loughborough |
| 44. | FM83                                          | Loughborough |
| 45. | FM84                                          | Loughborough |
| 46. | FN80                                          | Loughborough |
| 47. | FN81                                          | Loughborough |
| 48. | FN82                                          | Loughborough |
|     | <u>, , , , , , , , , , , , , , , , , , , </u> |              |