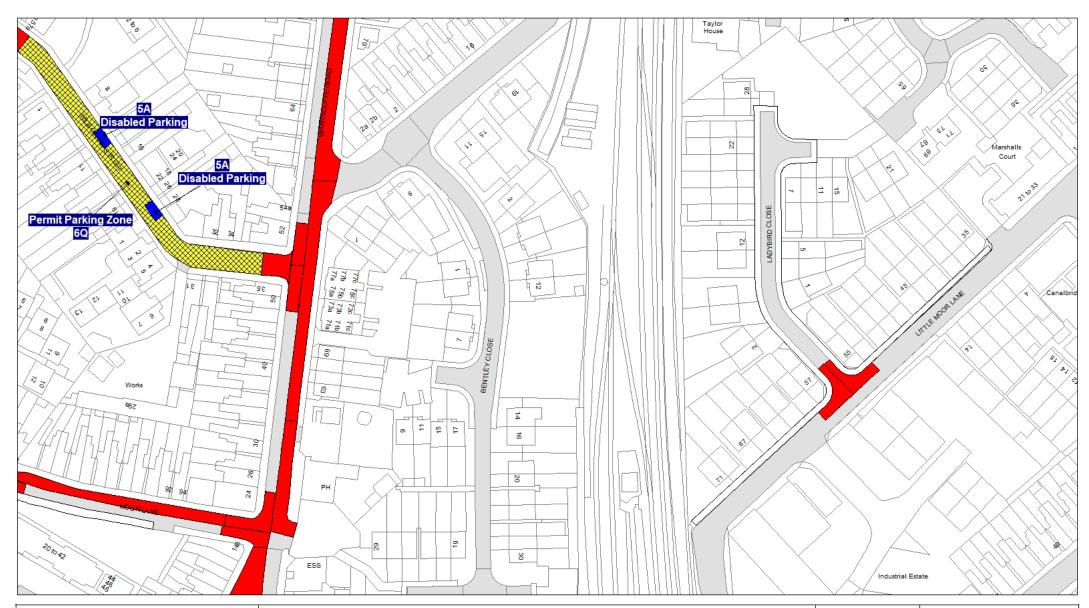

## Schedule 3 Legend & Order Plans

## **Index of Order Plans**

|     | Tile                                          | Location     |
|-----|-----------------------------------------------|--------------|
|     | Reference                                     |              |
| 1.  | FF78                                          | Loughborough |
| 2.  | FG78                                          | Loughborough |
| 3.  | FG79                                          | Loughborough |
| 4.  | FG80                                          | Loughborough |
| 5.  | FH77                                          | Loughborough |
| 6.  | FH78                                          | Loughborough |
| 7.  | FH79                                          | Loughborough |
| 8.  | FH80                                          | Loughborough |
| 9.  | FH83                                          | Loughborough |
| 10. | FI77                                          | Loughborough |
| 11. | FI78                                          | Loughborough |
| 12. | F179                                          | Loughborough |
| 13. | FI81                                          | Loughborough |
| 14. | FI82                                          | Loughborough |
| 15. | F183                                          | Loughborough |
| 16. | FJ77                                          | Loughborough |
| 17. | FJ78                                          | Loughborough |
| 18. | FJ79                                          | Loughborough |
| 19. | FJ80                                          | Loughborough |
| 20. | FJ81                                          | Loughborough |
| 21. | FJ82                                          | Loughborough |
| 22. | FJ83                                          | Loughborough |
| 23. | FK73                                          | Loughborough |
| 24. | FK74                                          | Loughborough |
| 25. | FK77                                          | Loughborough |
| 26. | FK79                                          | Loughborough |
| 27. | FK80                                          | Loughborough |
| 28. | FK81                                          | Loughborough |
| 29. | FK82                                          | Loughborough |
| 30. | FK83                                          | Loughborough |
| 31. | FK84                                          | Loughborough |
| 32. | FL75                                          | Loughborough |
| 33. | FL76                                          | Loughborough |
| 34. | FL79                                          | Loughborough |
| 35. | FL80                                          | Loughborough |
| 36. | FL81                                          | Loughborough |
| 37. | FL82                                          | Loughborough |
| 38. | FL83                                          | Loughborough |
| 39. | FL84                                          | Loughborough |
| 40. | FL85                                          | Loughborough |
| 41. | FM80                                          | Loughborough |
| 42. | FM81                                          | Loughborough |
| 43. | FM82                                          | Loughborough |
| 44. | FM83                                          | Loughborough |
| 45. | FM84                                          | Loughborough |
| 46. | FN80                                          | Loughborough |
| 47. | FN81                                          | Loughborough |
| 48. | FN82                                          | Loughborough |
|     | <u>, , , , , , , , , , , , , , , , , , , </u> |              |