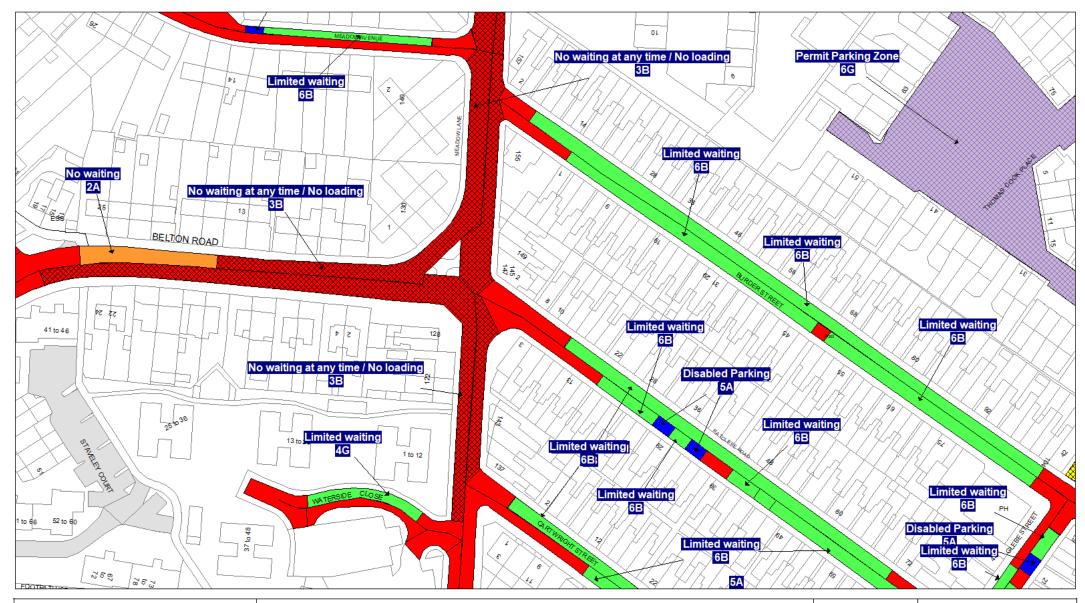

# 5. Designation

Any length of road identified as such on the Plans are hereby designated as a waiting restriction or a loading restriction is hereby designated as a waiting restriction or loading restriction.

# 6. Prohibition and restriction of Waiting

Save as provided in Part VI, articles 24 to 27 of this Order no person shall cause or permit any vehicle to wait on any road;

- (a) where waiting is prohibited during the times shown on the Plans;
- (b) shown on the Plans as a parking place, except in accordance with this Order.

Where a specified period is shown on the Plans it shall relate to the restriction identified by Schedule 3 and shall apply to all restrictions of that type on the Plans.

Restrictions identified by Schedule 3 with different specified times that appear on the same Plan will be individually labelled.

# 7. Prohibition and restriction of Loading

Save as provided in Part VI, articles 24 to 27 to this Order no person shall cause or permit any vehicle to wait for the purpose of enabling goods to be loaded or unloaded from the vehicle on any road;

- (a) where loading is prohibited during the times shown on the Plans;
- (b) shown on the Plans as a parking place, except in accordance with this Order.

Where a specified period is shown on the Plans it shall only relate to the restriction identified by Schedule 3 and shall apply to all restrictions of that type on the Plans.

Restrictions identified by Schedule 3 with different specified times that appear on the same Plan will be individually labelled.

# 13. Designation

The lengths of the roads identified on the Plans are authorised to be used, subject to the following provisions of this Order, as parking places for such classes of vehicles, in such positions and on such days and during such hours as identified on the Plans.

# 14. Classes

Where a parking place is identified in the Plans and described as available for vehicles of the specified class, the driver of a vehicle shall not permit it to wait in that parking place unless it is of the specified class.