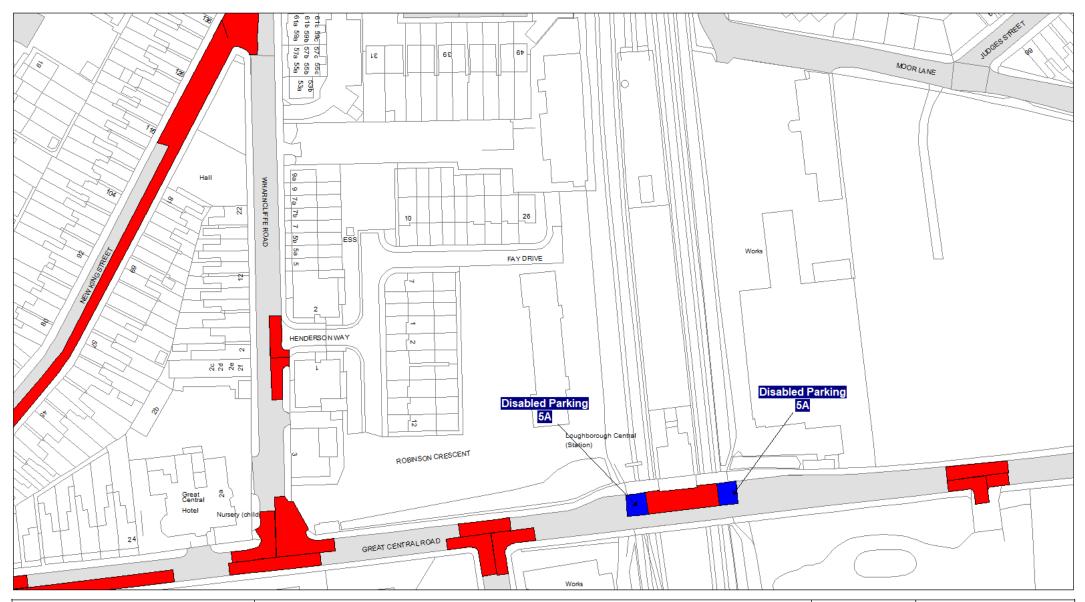

## Schedule 3 Legend & Order Plans

## **Index of Order Plans**

|     | Tile                                          | Location     |
|-----|-----------------------------------------------|--------------|
|     | Reference                                     |              |
| 1.  | FF78                                          | Loughborough |
| 2.  | FG78                                          | Loughborough |
| 3.  | FG79                                          | Loughborough |
| 4.  | FG80                                          | Loughborough |
| 5.  | FH77                                          | Loughborough |
| 6.  | FH78                                          | Loughborough |
| 7.  | FH79                                          | Loughborough |
| 8.  | FH80                                          | Loughborough |
| 9.  | FH83                                          | Loughborough |
| 10. | FI77                                          | Loughborough |
| 11. | FI78                                          | Loughborough |
| 12. | F179                                          | Loughborough |
| 13. | FI81                                          | Loughborough |
| 14. | FI82                                          | Loughborough |
| 15. | F183                                          | Loughborough |
| 16. | FJ77                                          | Loughborough |
| 17. | FJ78                                          | Loughborough |
| 18. | FJ79                                          | Loughborough |
| 19. | FJ80                                          | Loughborough |
| 20. | FJ81                                          | Loughborough |
| 21. | FJ82                                          | Loughborough |
| 22. | FJ83                                          | Loughborough |
| 23. | FK73                                          | Loughborough |
| 24. | FK74                                          | Loughborough |
| 25. | FK77                                          | Loughborough |
| 26. | FK79                                          | Loughborough |
| 27. | FK80                                          | Loughborough |
| 28. | FK81                                          | Loughborough |
| 29. | FK82                                          | Loughborough |
| 30. | FK83                                          | Loughborough |
| 31. | FK84                                          | Loughborough |
| 32. | FL75                                          | Loughborough |
| 33. | FL76                                          | Loughborough |
| 34. | FL79                                          | Loughborough |
| 35. | FL80                                          | Loughborough |
| 36. | FL81                                          | Loughborough |
| 37. | FL82                                          | Loughborough |
| 38. | FL83                                          | Loughborough |
| 39. | FL84                                          | Loughborough |
| 40. | FL85                                          | Loughborough |
| 41. | FM80                                          | Loughborough |
| 42. | FM81                                          | Loughborough |
| 43. | FM82                                          | Loughborough |
| 44. | FM83                                          | Loughborough |
| 45. | FM84                                          | Loughborough |
| 46. | FN80                                          | Loughborough |
| 47. | FN81                                          | Loughborough |
| 48. | FN82                                          | Loughborough |
|     | <u>, , , , , , , , , , , , , , , , , , , </u> |              |