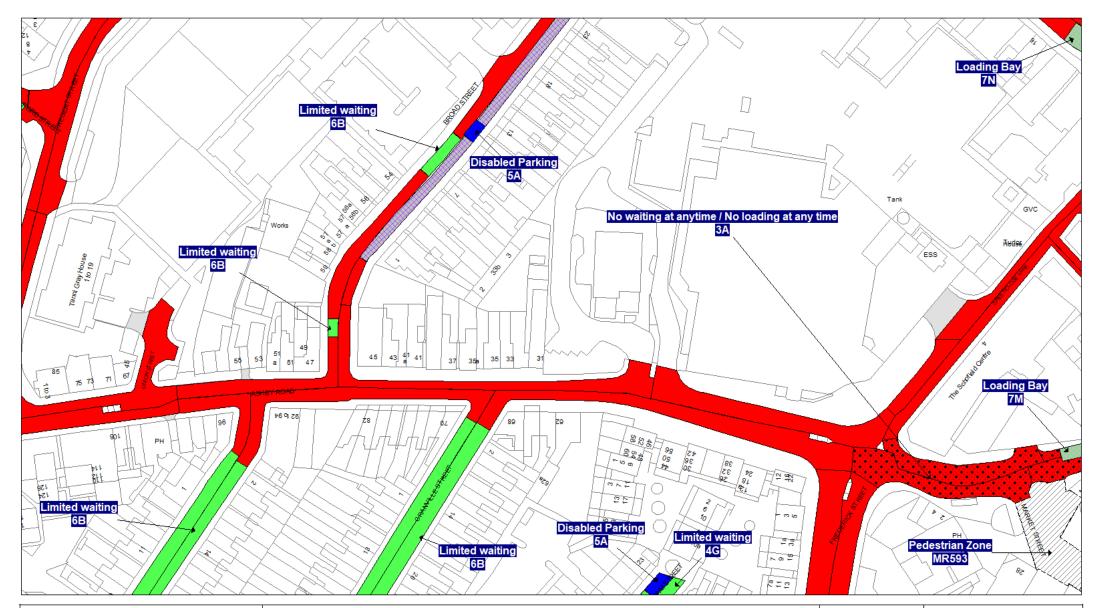

## Schedule 3 Legend & Order Plans

## **Index of Order Plans**

|     | Tile                                          | Location     |
|-----|-----------------------------------------------|--------------|
|     | Reference                                     |              |
| 1.  | FF78                                          | Loughborough |
| 2.  | FG78                                          | Loughborough |
| 3.  | FG79                                          | Loughborough |
| 4.  | FG80                                          | Loughborough |
| 5.  | FH77                                          | Loughborough |
| 6.  | FH78                                          | Loughborough |
| 7.  | FH79                                          | Loughborough |
| 8.  | FH80                                          | Loughborough |
| 9.  | FH83                                          | Loughborough |
| 10. | FI77                                          | Loughborough |
| 11. | FI78                                          | Loughborough |
| 12. | F179                                          | Loughborough |
| 13. | FI81                                          | Loughborough |
| 14. | FI82                                          | Loughborough |
| 15. | F183                                          | Loughborough |
| 16. | FJ77                                          | Loughborough |
| 17. | FJ78                                          | Loughborough |
| 18. | FJ79                                          | Loughborough |
| 19. | FJ80                                          | Loughborough |
| 20. | FJ81                                          | Loughborough |
| 21. | FJ82                                          | Loughborough |
| 22. | FJ83                                          | Loughborough |
| 23. | FK73                                          | Loughborough |
| 24. | FK74                                          | Loughborough |
| 25. | FK77                                          | Loughborough |
| 26. | FK79                                          | Loughborough |
| 27. | FK80                                          | Loughborough |
| 28. | FK81                                          | Loughborough |
| 29. | FK82                                          | Loughborough |
| 30. | FK83                                          | Loughborough |
| 31. | FK84                                          | Loughborough |
| 32. | FL75                                          | Loughborough |
| 33. | FL76                                          | Loughborough |
| 34. | FL79                                          | Loughborough |
| 35. | FL80                                          | Loughborough |
| 36. | FL81                                          | Loughborough |
| 37. | FL82                                          | Loughborough |
| 38. | FL83                                          | Loughborough |
| 39. | FL84                                          | Loughborough |
| 40. | FL85                                          | Loughborough |
| 41. | FM80                                          | Loughborough |
| 42. | FM81                                          | Loughborough |
| 43. | FM82                                          | Loughborough |
| 44. | FM83                                          | Loughborough |
| 45. | FM84                                          | Loughborough |
| 46. | FN80                                          | Loughborough |
| 47. | FN81                                          | Loughborough |
| 48. | FN82                                          | Loughborough |
|     | <u>, , , , , , , , , , , , , , , , , , , </u> |              |