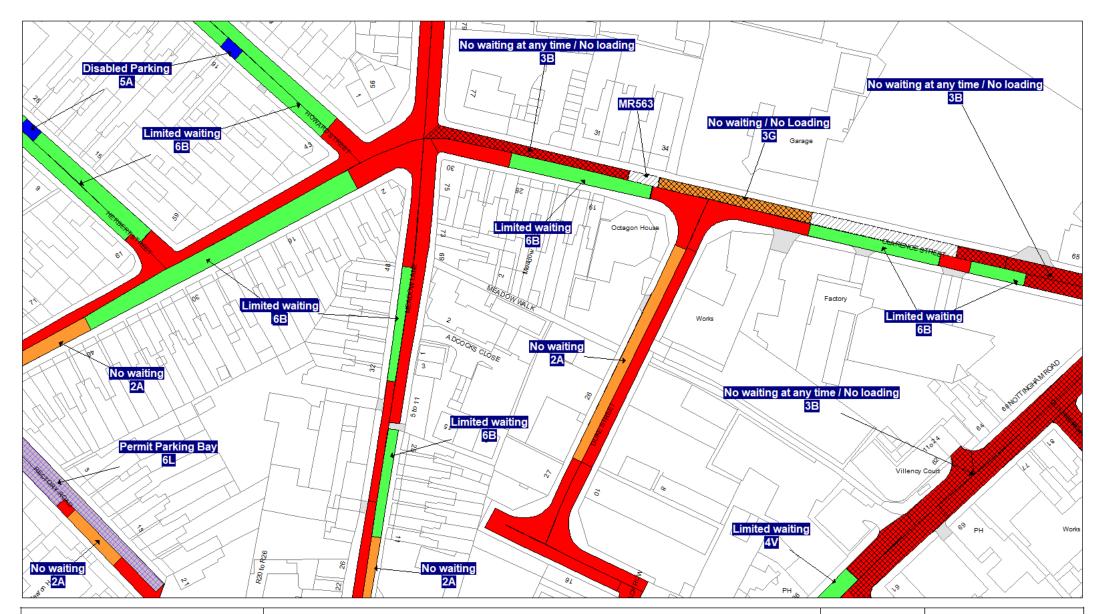

## Schedule 3 Legend & Order Plans

## **Index of Order Plans**

|     | Tile                                          | Location     |
|-----|-----------------------------------------------|--------------|
|     | Reference                                     |              |
| 1.  | FF78                                          | Loughborough |
| 2.  | FG78                                          | Loughborough |
| 3.  | FG79                                          | Loughborough |
| 4.  | FG80                                          | Loughborough |
| 5.  | FH77                                          | Loughborough |
| 6.  | FH78                                          | Loughborough |
| 7.  | FH79                                          | Loughborough |
| 8.  | FH80                                          | Loughborough |
| 9.  | FH83                                          | Loughborough |
| 10. | FI77                                          | Loughborough |
| 11. | FI78                                          | Loughborough |
| 12. | F179                                          | Loughborough |
| 13. | FI81                                          | Loughborough |
| 14. | FI82                                          | Loughborough |
| 15. | F183                                          | Loughborough |
| 16. | FJ77                                          | Loughborough |
| 17. | FJ78                                          | Loughborough |
| 18. | FJ79                                          | Loughborough |
| 19. | FJ80                                          | Loughborough |
| 20. | FJ81                                          | Loughborough |
| 21. | FJ82                                          | Loughborough |
| 22. | FJ83                                          | Loughborough |
| 23. | FK73                                          | Loughborough |
| 24. | FK74                                          | Loughborough |
| 25. | FK77                                          | Loughborough |
| 26. | FK79                                          | Loughborough |
| 27. | FK80                                          | Loughborough |
| 28. | FK81                                          | Loughborough |
| 29. | FK82                                          | Loughborough |
| 30. | FK83                                          | Loughborough |
| 31. | FK84                                          | Loughborough |
| 32. | FL75                                          | Loughborough |
| 33. | FL76                                          | Loughborough |
| 34. | FL79                                          | Loughborough |
| 35. | FL80                                          | Loughborough |
| 36. | FL81                                          | Loughborough |
| 37. | FL82                                          | Loughborough |
| 38. | FL83                                          | Loughborough |
| 39. | FL84                                          | Loughborough |
| 40. | FL85                                          | Loughborough |
| 41. | FM80                                          | Loughborough |
| 42. | FM81                                          | Loughborough |
| 43. | FM82                                          | Loughborough |
| 44. | FM83                                          | Loughborough |
| 45. | FM84                                          | Loughborough |
| 46. | FN80                                          | Loughborough |
| 47. | FN81                                          | Loughborough |
| 48. | FN82                                          | Loughborough |
|     | <u>, , , , , , , , , , , , , , , , , , , </u> |              |