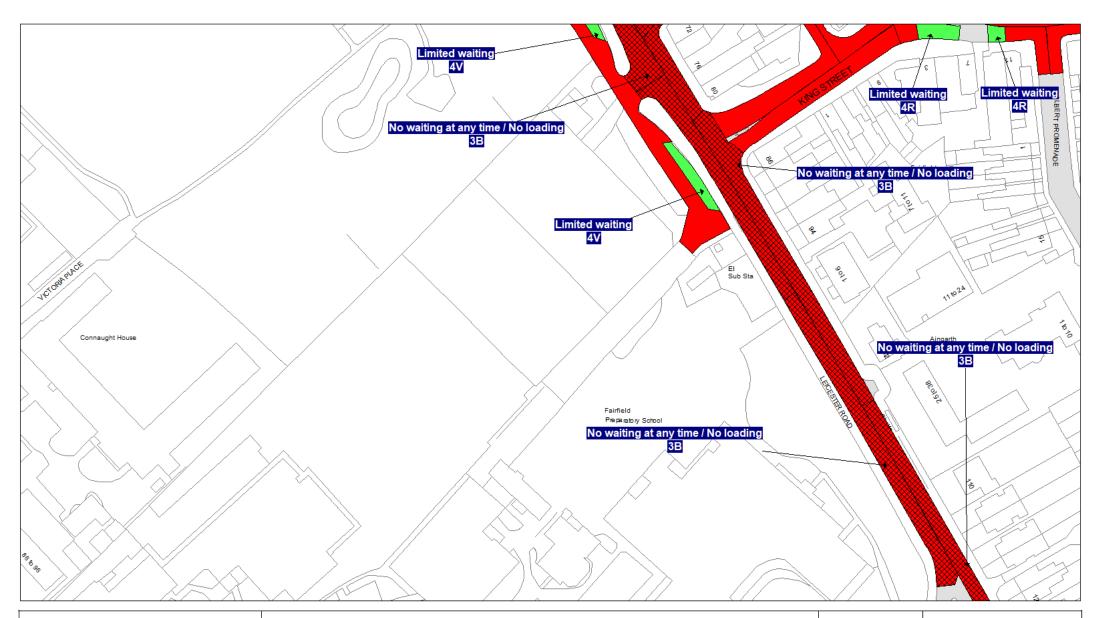

## Schedule 3 Legend & Order Plans

## **Index of Order Plans**

|     | Tile                                          | Location     |
|-----|-----------------------------------------------|--------------|
|     | Reference                                     |              |
| 1.  | FF78                                          | Loughborough |
| 2.  | FG78                                          | Loughborough |
| 3.  | FG79                                          | Loughborough |
| 4.  | FG80                                          | Loughborough |
| 5.  | FH77                                          | Loughborough |
| 6.  | FH78                                          | Loughborough |
| 7.  | FH79                                          | Loughborough |
| 8.  | FH80                                          | Loughborough |
| 9.  | FH83                                          | Loughborough |
| 10. | FI77                                          | Loughborough |
| 11. | FI78                                          | Loughborough |
| 12. | F179                                          | Loughborough |
| 13. | FI81                                          | Loughborough |
| 14. | FI82                                          | Loughborough |
| 15. | F183                                          | Loughborough |
| 16. | FJ77                                          | Loughborough |
| 17. | FJ78                                          | Loughborough |
| 18. | FJ79                                          | Loughborough |
| 19. | FJ80                                          | Loughborough |
| 20. | FJ81                                          | Loughborough |
| 21. | FJ82                                          | Loughborough |
| 22. | FJ83                                          | Loughborough |
| 23. | FK73                                          | Loughborough |
| 24. | FK74                                          | Loughborough |
| 25. | FK77                                          | Loughborough |
| 26. | FK79                                          | Loughborough |
| 27. | FK80                                          | Loughborough |
| 28. | FK81                                          | Loughborough |
| 29. | FK82                                          | Loughborough |
| 30. | FK83                                          | Loughborough |
| 31. | FK84                                          | Loughborough |
| 32. | FL75                                          | Loughborough |
| 33. | FL76                                          | Loughborough |
| 34. | FL79                                          | Loughborough |
| 35. | FL80                                          | Loughborough |
| 36. | FL81                                          | Loughborough |
| 37. | FL82                                          | Loughborough |
| 38. | FL83                                          | Loughborough |
| 39. | FL84                                          | Loughborough |
| 40. | FL85                                          | Loughborough |
| 41. | FM80                                          | Loughborough |
| 42. | FM81                                          | Loughborough |
| 43. | FM82                                          | Loughborough |
| 44. | FM83                                          | Loughborough |
| 45. | FM84                                          | Loughborough |
| 46. | FN80                                          | Loughborough |
| 47. | FN81                                          | Loughborough |
| 48. | FN82                                          | Loughborough |
|     | <u>, , , , , , , , , , , , , , , , , , , </u> |              |