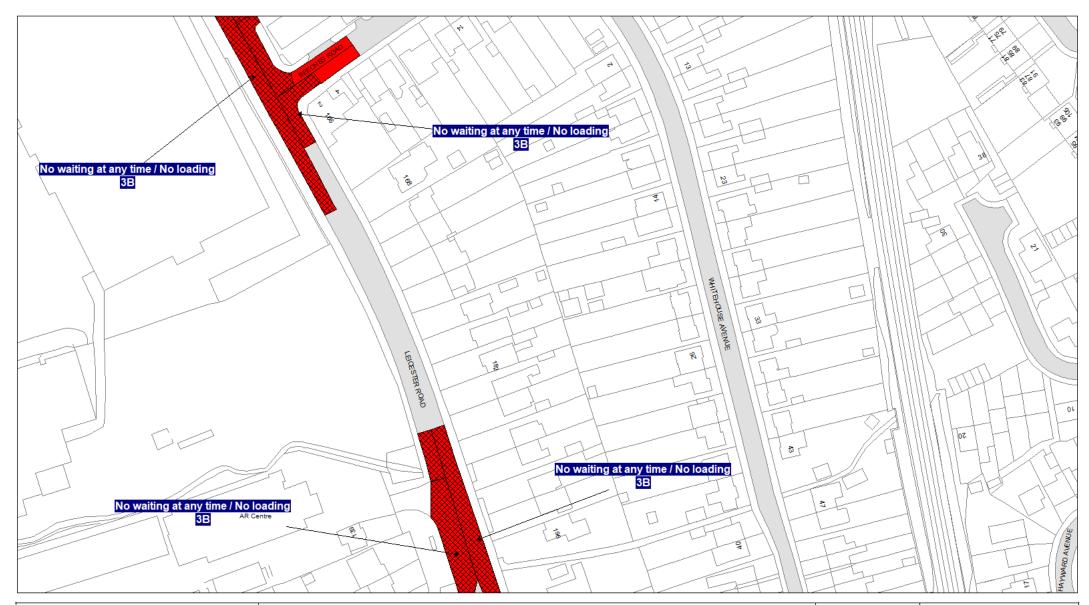

## Schedule 3 Legend & Order Plans

## **Index of Order Plans**

|     | Tile                                          | Location     |
|-----|-----------------------------------------------|--------------|
|     | Reference                                     |              |
| 1.  | FF78                                          | Loughborough |
| 2.  | FG78                                          | Loughborough |
| 3.  | FG79                                          | Loughborough |
| 4.  | FG80                                          | Loughborough |
| 5.  | FH77                                          | Loughborough |
| 6.  | FH78                                          | Loughborough |
| 7.  | FH79                                          | Loughborough |
| 8.  | FH80                                          | Loughborough |
| 9.  | FH83                                          | Loughborough |
| 10. | FI77                                          | Loughborough |
| 11. | FI78                                          | Loughborough |
| 12. | F179                                          | Loughborough |
| 13. | FI81                                          | Loughborough |
| 14. | FI82                                          | Loughborough |
| 15. | F183                                          | Loughborough |
| 16. | FJ77                                          | Loughborough |
| 17. | FJ78                                          | Loughborough |
| 18. | FJ79                                          | Loughborough |
| 19. | FJ80                                          | Loughborough |
| 20. | FJ81                                          | Loughborough |
| 21. | FJ82                                          | Loughborough |
| 22. | FJ83                                          | Loughborough |
| 23. | FK73                                          | Loughborough |
| 24. | FK74                                          | Loughborough |
| 25. | FK77                                          | Loughborough |
| 26. | FK79                                          | Loughborough |
| 27. | FK80                                          | Loughborough |
| 28. | FK81                                          | Loughborough |
| 29. | FK82                                          | Loughborough |
| 30. | FK83                                          | Loughborough |
| 31. | FK84                                          | Loughborough |
| 32. | FL75                                          | Loughborough |
| 33. | FL76                                          | Loughborough |
| 34. | FL79                                          | Loughborough |
| 35. | FL80                                          | Loughborough |
| 36. | FL81                                          | Loughborough |
| 37. | FL82                                          | Loughborough |
| 38. | FL83                                          | Loughborough |
| 39. | FL84                                          | Loughborough |
| 40. | FL85                                          | Loughborough |
| 41. | FM80                                          | Loughborough |
| 42. | FM81                                          | Loughborough |
| 43. | FM82                                          | Loughborough |
| 44. | FM83                                          | Loughborough |
| 45. | FM84                                          | Loughborough |
| 46. | FN80                                          | Loughborough |
| 47. | FN81                                          | Loughborough |
| 48. | FN82                                          | Loughborough |
|     | <u>, , , , , , , , , , , , , , , , , , , </u> |              |