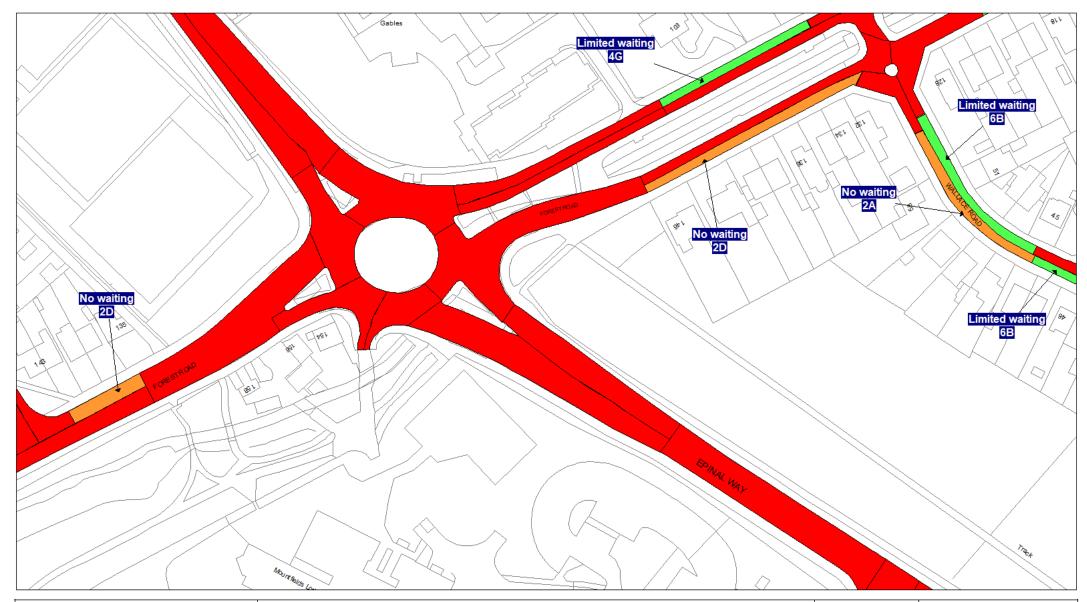

# 5. Designation

Any length of road identified as such on the Plans are hereby designated as a waiting restriction or a loading restriction is hereby designated as a waiting restriction or loading restriction.

# 6. Prohibition and restriction of Waiting

Save as provided in Part VI, articles 24 to 27 of this Order no person shall cause or permit any vehicle to wait on any road;

- (a) where waiting is prohibited during the times shown on the Plans;
- (b) shown on the Plans as a parking place, except in accordance with this Order.

Where a specified period is shown on the Plans it shall relate to the restriction identified by Schedule 3 and shall apply to all restrictions of that type on the Plans.

Restrictions identified by Schedule 3 with different specified times that appear on the same Plan will be individually labelled.

# 13. Designation

The lengths of the roads identified on the Plans are authorised to be used, subject to the following provisions of this Order, as parking places for such classes of vehicles, in such positions and on such days and during such hours as identified on the Plans.

# 14. Classes

Where a parking place is identified in the Plans and described as available for vehicles of the specified class, the driver of a vehicle shall not permit it to wait in that parking place unless it is of the specified class.