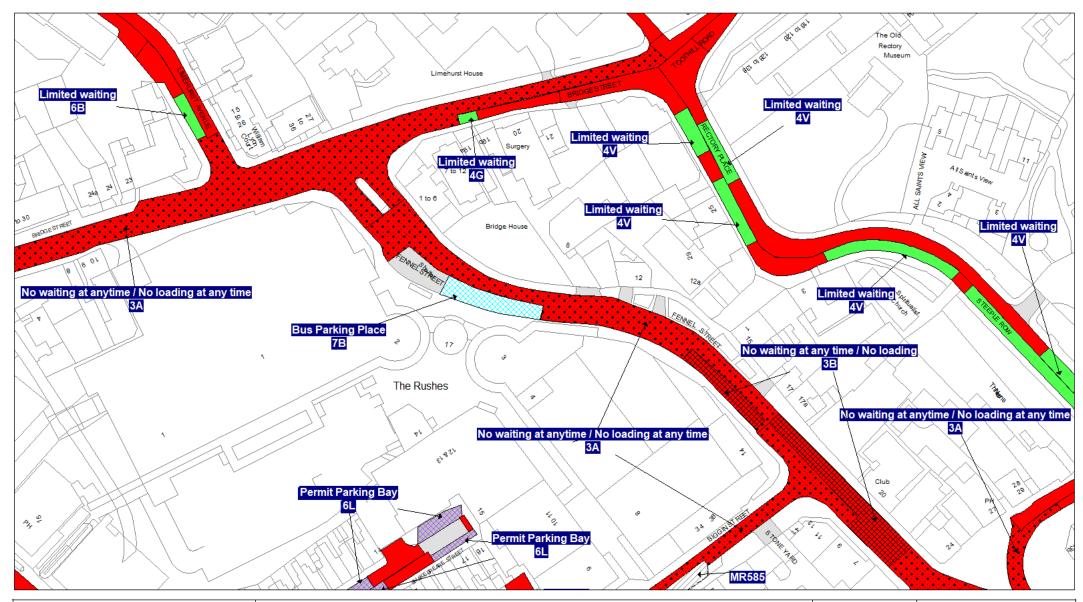

## Schedule 3 Legend & Order Plans

## **Index of Order Plans**

|     | Tile                                          | Location     |
|-----|-----------------------------------------------|--------------|
|     | Reference                                     |              |
| 1.  | FF78                                          | Loughborough |
| 2.  | FG78                                          | Loughborough |
| 3.  | FG79                                          | Loughborough |
| 4.  | FG80                                          | Loughborough |
| 5.  | FH77                                          | Loughborough |
| 6.  | FH78                                          | Loughborough |
| 7.  | FH79                                          | Loughborough |
| 8.  | FH80                                          | Loughborough |
| 9.  | FH83                                          | Loughborough |
| 10. | FI77                                          | Loughborough |
| 11. | FI78                                          | Loughborough |
| 12. | F179                                          | Loughborough |
| 13. | FI81                                          | Loughborough |
| 14. | FI82                                          | Loughborough |
| 15. | F183                                          | Loughborough |
| 16. | FJ77                                          | Loughborough |
| 17. | FJ78                                          | Loughborough |
| 18. | FJ79                                          | Loughborough |
| 19. | FJ80                                          | Loughborough |
| 20. | FJ81                                          | Loughborough |
| 21. | FJ82                                          | Loughborough |
| 22. | FJ83                                          | Loughborough |
| 23. | FK73                                          | Loughborough |
| 24. | FK74                                          | Loughborough |
| 25. | FK77                                          | Loughborough |
| 26. | FK79                                          | Loughborough |
| 27. | FK80                                          | Loughborough |
| 28. | FK81                                          | Loughborough |
| 29. | FK82                                          | Loughborough |
| 30. | FK83                                          | Loughborough |
| 31. | FK84                                          | Loughborough |
| 32. | FL75                                          | Loughborough |
| 33. | FL76                                          | Loughborough |
| 34. | FL79                                          | Loughborough |
| 35. | FL80                                          | Loughborough |
| 36. | FL81                                          | Loughborough |
| 37. | FL82                                          | Loughborough |
| 38. | FL83                                          | Loughborough |
| 39. | FL84                                          | Loughborough |
| 40. | FL85                                          | Loughborough |
| 41. | FM80                                          | Loughborough |
| 42. | FM81                                          | Loughborough |
| 43. | FM82                                          | Loughborough |
| 44. | FM83                                          | Loughborough |
| 45. | FM84                                          | Loughborough |
| 46. | FN80                                          | Loughborough |
| 47. | FN81                                          | Loughborough |
| 48. | FN82                                          | Loughborough |
|     | <u>, , , , , , , , , , , , , , , , , , , </u> |              |