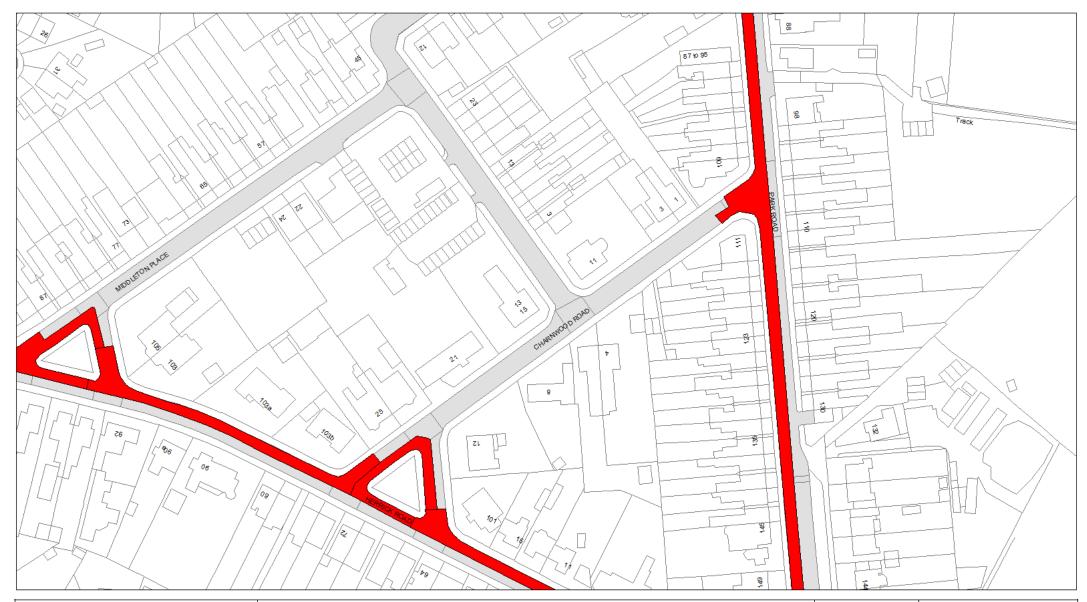

## Schedule 3 Legend & Order Plans

## **Index of Order Plans**

|     | Tile                                          | Location     |
|-----|-----------------------------------------------|--------------|
|     | Reference                                     |              |
| 1.  | FF78                                          | Loughborough |
| 2.  | FG78                                          | Loughborough |
| 3.  | FG79                                          | Loughborough |
| 4.  | FG80                                          | Loughborough |
| 5.  | FH77                                          | Loughborough |
| 6.  | FH78                                          | Loughborough |
| 7.  | FH79                                          | Loughborough |
| 8.  | FH80                                          | Loughborough |
| 9.  | FH83                                          | Loughborough |
| 10. | FI77                                          | Loughborough |
| 11. | FI78                                          | Loughborough |
| 12. | F179                                          | Loughborough |
| 13. | FI81                                          | Loughborough |
| 14. | FI82                                          | Loughborough |
| 15. | F183                                          | Loughborough |
| 16. | FJ77                                          | Loughborough |
| 17. | FJ78                                          | Loughborough |
| 18. | FJ79                                          | Loughborough |
| 19. | FJ80                                          | Loughborough |
| 20. | FJ81                                          | Loughborough |
| 21. | FJ82                                          | Loughborough |
| 22. | FJ83                                          | Loughborough |
| 23. | FK73                                          | Loughborough |
| 24. | FK74                                          | Loughborough |
| 25. | FK77                                          | Loughborough |
| 26. | FK79                                          | Loughborough |
| 27. | FK80                                          | Loughborough |
| 28. | FK81                                          | Loughborough |
| 29. | FK82                                          | Loughborough |
| 30. | FK83                                          | Loughborough |
| 31. | FK84                                          | Loughborough |
| 32. | FL75                                          | Loughborough |
| 33. | FL76                                          | Loughborough |
| 34. | FL79                                          | Loughborough |
| 35. | FL80                                          | Loughborough |
| 36. | FL81                                          | Loughborough |
| 37. | FL82                                          | Loughborough |
| 38. | FL83                                          | Loughborough |
| 39. | FL84                                          | Loughborough |
| 40. | FL85                                          | Loughborough |
| 41. | FM80                                          | Loughborough |
| 42. | FM81                                          | Loughborough |
| 43. | FM82                                          | Loughborough |
| 44. | FM83                                          | Loughborough |
| 45. | FM84                                          | Loughborough |
| 46. | FN80                                          | Loughborough |
| 47. | FN81                                          | Loughborough |
| 48. | FN82                                          | Loughborough |
|     | <u>, , , , , , , , , , , , , , , , , , , </u> |              |