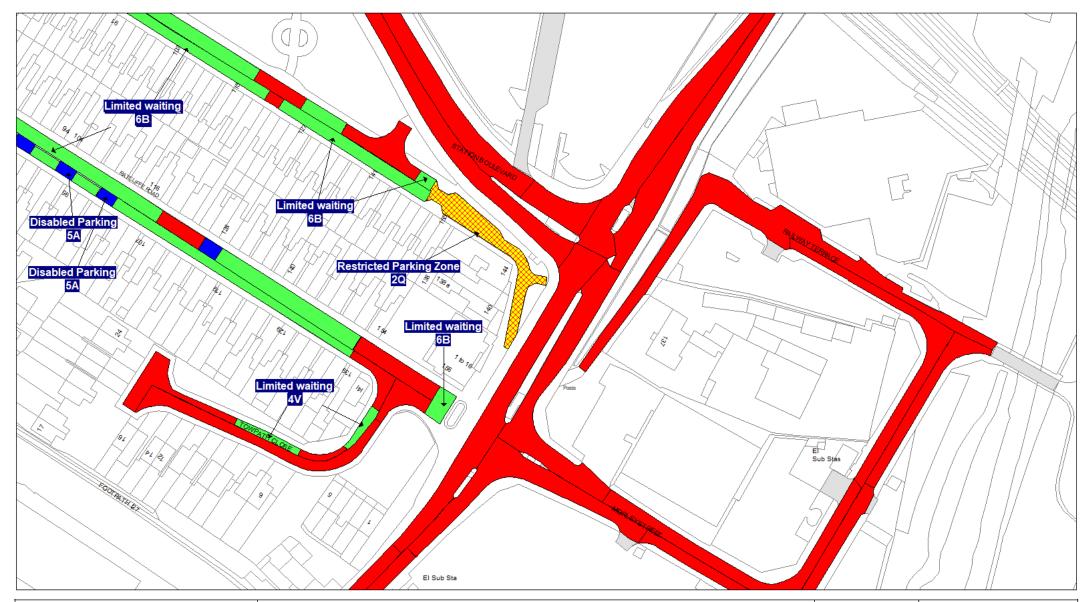

## Schedule 3 Legend & Order Plans

## **Index of Order Plans**

|     | Tile                                          | Location     |
|-----|-----------------------------------------------|--------------|
|     | Reference                                     |              |
| 1.  | FF78                                          | Loughborough |
| 2.  | FG78                                          | Loughborough |
| 3.  | FG79                                          | Loughborough |
| 4.  | FG80                                          | Loughborough |
| 5.  | FH77                                          | Loughborough |
| 6.  | FH78                                          | Loughborough |
| 7.  | FH79                                          | Loughborough |
| 8.  | FH80                                          | Loughborough |
| 9.  | FH83                                          | Loughborough |
| 10. | FI77                                          | Loughborough |
| 11. | FI78                                          | Loughborough |
| 12. | F179                                          | Loughborough |
| 13. | FI81                                          | Loughborough |
| 14. | FI82                                          | Loughborough |
| 15. | F183                                          | Loughborough |
| 16. | FJ77                                          | Loughborough |
| 17. | FJ78                                          | Loughborough |
| 18. | FJ79                                          | Loughborough |
| 19. | FJ80                                          | Loughborough |
| 20. | FJ81                                          | Loughborough |
| 21. | FJ82                                          | Loughborough |
| 22. | FJ83                                          | Loughborough |
| 23. | FK73                                          | Loughborough |
| 24. | FK74                                          | Loughborough |
| 25. | FK77                                          | Loughborough |
| 26. | FK79                                          | Loughborough |
| 27. | FK80                                          | Loughborough |
| 28. | FK81                                          | Loughborough |
| 29. | FK82                                          | Loughborough |
| 30. | FK83                                          | Loughborough |
| 31. | FK84                                          | Loughborough |
| 32. | FL75                                          | Loughborough |
| 33. | FL76                                          | Loughborough |
| 34. | FL79                                          | Loughborough |
| 35. | FL80                                          | Loughborough |
| 36. | FL81                                          | Loughborough |
| 37. | FL82                                          | Loughborough |
| 38. | FL83                                          | Loughborough |
| 39. | FL84                                          | Loughborough |
| 40. | FL85                                          | Loughborough |
| 41. | FM80                                          | Loughborough |
| 42. | FM81                                          | Loughborough |
| 43. | FM82                                          | Loughborough |
| 44. | FM83                                          | Loughborough |
| 45. | FM84                                          | Loughborough |
| 46. | FN80                                          | Loughborough |
| 47. | FN81                                          | Loughborough |
| 48. | FN82                                          | Loughborough |
|     | <u>, , , , , , , , , , , , , , , , , , , </u> |              |