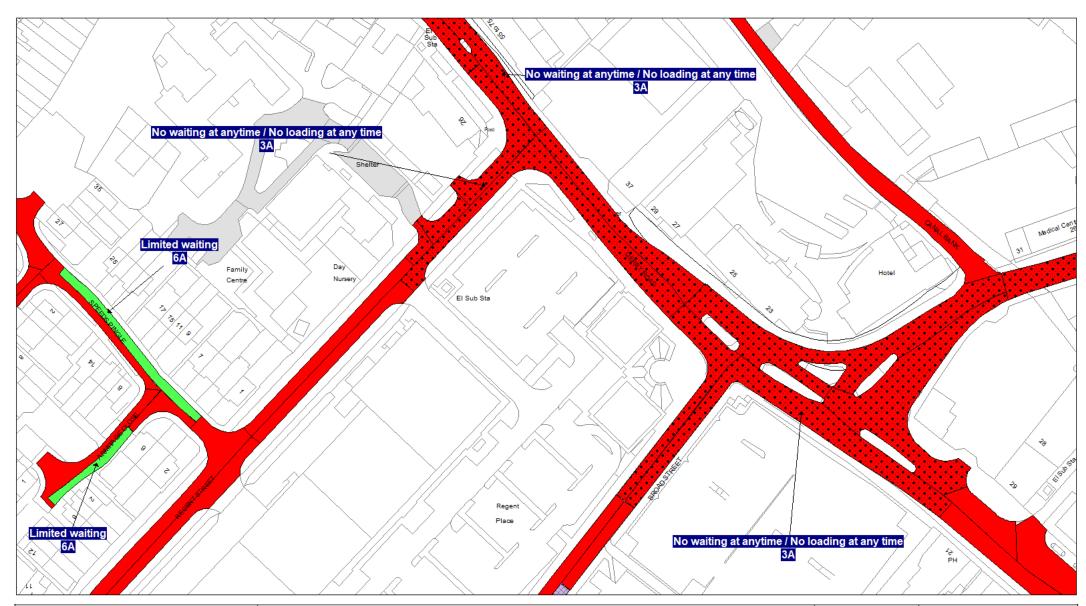

## Schedule 3 Legend & Order Plans

## **Index of Order Plans**

|     | Tile                                          | Location     |
|-----|-----------------------------------------------|--------------|
|     | Reference                                     |              |
| 1.  | FF78                                          | Loughborough |
| 2.  | FG78                                          | Loughborough |
| 3.  | FG79                                          | Loughborough |
| 4.  | FG80                                          | Loughborough |
| 5.  | FH77                                          | Loughborough |
| 6.  | FH78                                          | Loughborough |
| 7.  | FH79                                          | Loughborough |
| 8.  | FH80                                          | Loughborough |
| 9.  | FH83                                          | Loughborough |
| 10. | FI77                                          | Loughborough |
| 11. | FI78                                          | Loughborough |
| 12. | F179                                          | Loughborough |
| 13. | FI81                                          | Loughborough |
| 14. | FI82                                          | Loughborough |
| 15. | F183                                          | Loughborough |
| 16. | FJ77                                          | Loughborough |
| 17. | FJ78                                          | Loughborough |
| 18. | FJ79                                          | Loughborough |
| 19. | FJ80                                          | Loughborough |
| 20. | FJ81                                          | Loughborough |
| 21. | FJ82                                          | Loughborough |
| 22. | FJ83                                          | Loughborough |
| 23. | FK73                                          | Loughborough |
| 24. | FK74                                          | Loughborough |
| 25. | FK77                                          | Loughborough |
| 26. | FK79                                          | Loughborough |
| 27. | FK80                                          | Loughborough |
| 28. | FK81                                          | Loughborough |
| 29. | FK82                                          | Loughborough |
| 30. | FK83                                          | Loughborough |
| 31. | FK84                                          | Loughborough |
| 32. | FL75                                          | Loughborough |
| 33. | FL76                                          | Loughborough |
| 34. | FL79                                          | Loughborough |
| 35. | FL80                                          | Loughborough |
| 36. | FL81                                          | Loughborough |
| 37. | FL82                                          | Loughborough |
| 38. | FL83                                          | Loughborough |
| 39. | FL84                                          | Loughborough |
| 40. | FL85                                          | Loughborough |
| 41. | FM80                                          | Loughborough |
| 42. | FM81                                          | Loughborough |
| 43. | FM82                                          | Loughborough |
| 44. | FM83                                          | Loughborough |
| 45. | FM84                                          | Loughborough |
| 46. | FN80                                          | Loughborough |
| 47. | FN81                                          | Loughborough |
| 48. | FN82                                          | Loughborough |
|     | <u>, , , , , , , , , , , , , , , , , , , </u> |              |