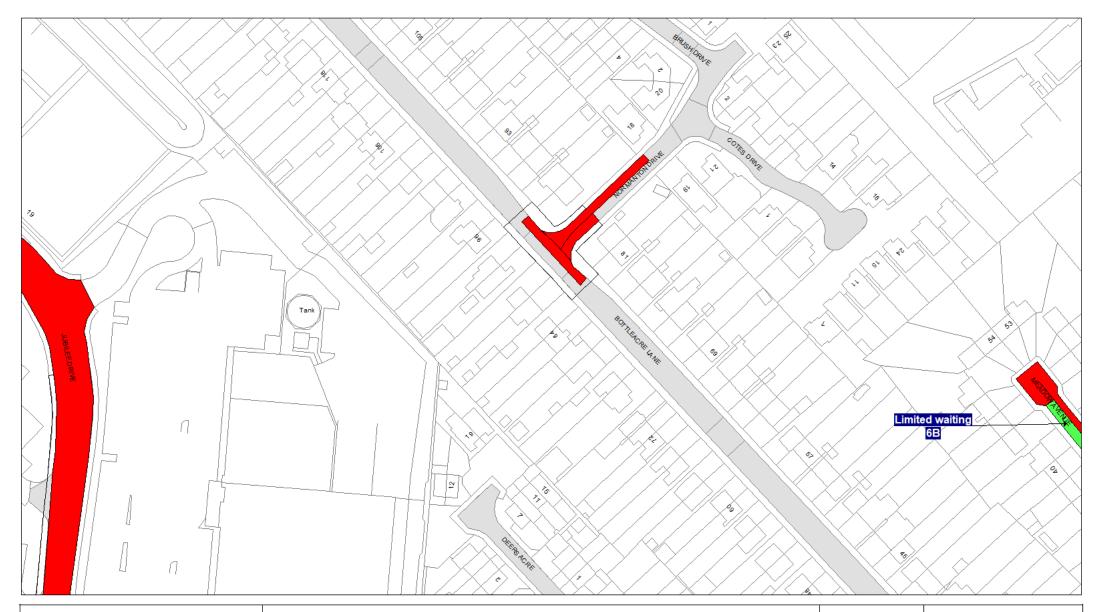

## Schedule 3 Legend & Order Plans

## **Index of Order Plans**

|     | Tile                                          | Location     |
|-----|-----------------------------------------------|--------------|
|     | Reference                                     |              |
| 1.  | FF78                                          | Loughborough |
| 2.  | FG78                                          | Loughborough |
| 3.  | FG79                                          | Loughborough |
| 4.  | FG80                                          | Loughborough |
| 5.  | FH77                                          | Loughborough |
| 6.  | FH78                                          | Loughborough |
| 7.  | FH79                                          | Loughborough |
| 8.  | FH80                                          | Loughborough |
| 9.  | FH83                                          | Loughborough |
| 10. | FI77                                          | Loughborough |
| 11. | FI78                                          | Loughborough |
| 12. | F179                                          | Loughborough |
| 13. | FI81                                          | Loughborough |
| 14. | FI82                                          | Loughborough |
| 15. | F183                                          | Loughborough |
| 16. | FJ77                                          | Loughborough |
| 17. | FJ78                                          | Loughborough |
| 18. | FJ79                                          | Loughborough |
| 19. | FJ80                                          | Loughborough |
| 20. | FJ81                                          | Loughborough |
| 21. | FJ82                                          | Loughborough |
| 22. | FJ83                                          | Loughborough |
| 23. | FK73                                          | Loughborough |
| 24. | FK74                                          | Loughborough |
| 25. | FK77                                          | Loughborough |
| 26. | FK79                                          | Loughborough |
| 27. | FK80                                          | Loughborough |
| 28. | FK81                                          | Loughborough |
| 29. | FK82                                          | Loughborough |
| 30. | FK83                                          | Loughborough |
| 31. | FK84                                          | Loughborough |
| 32. | FL75                                          | Loughborough |
| 33. | FL76                                          | Loughborough |
| 34. | FL79                                          | Loughborough |
| 35. | FL80                                          | Loughborough |
| 36. | FL81                                          | Loughborough |
| 37. | FL82                                          | Loughborough |
| 38. | FL83                                          | Loughborough |
| 39. | FL84                                          | Loughborough |
| 40. | FL85                                          | Loughborough |
| 41. | FM80                                          | Loughborough |
| 42. | FM81                                          | Loughborough |
| 43. | FM82                                          | Loughborough |
| 44. | FM83                                          | Loughborough |
| 45. | FM84                                          | Loughborough |
| 46. | FN80                                          | Loughborough |
| 47. | FN81                                          | Loughborough |
| 48. | FN82                                          | Loughborough |
|     | <u>, , , , , , , , , , , , , , , , , , , </u> |              |