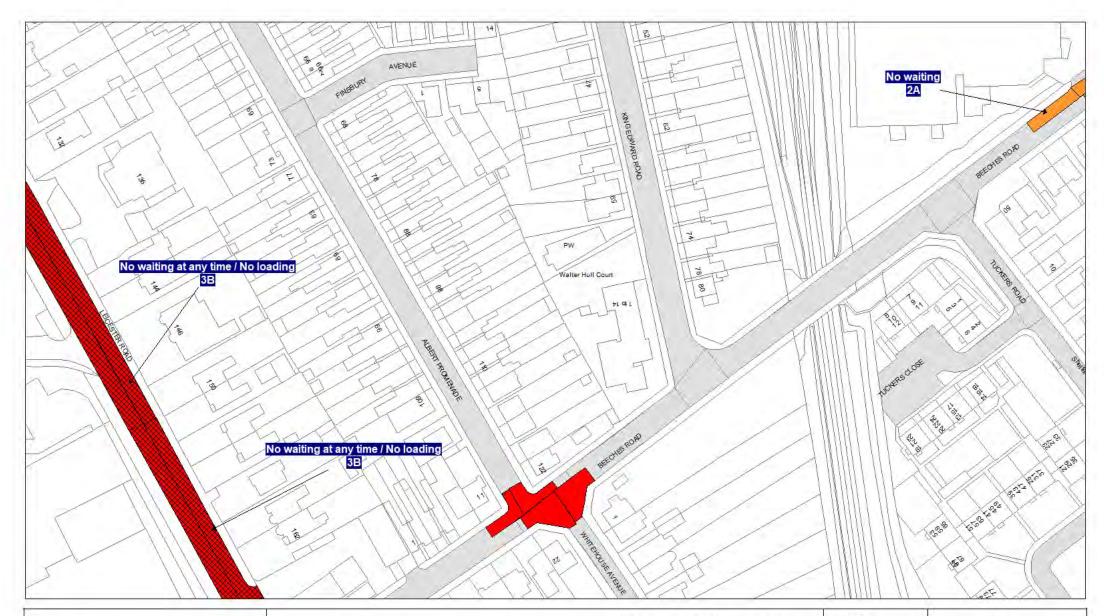

## Schedule 3 Legend & Order Plans

## **Index of Order Plans**

|     | Tile                                          | Location     |
|-----|-----------------------------------------------|--------------|
|     | Reference                                     |              |
| 1.  | FF78                                          | Loughborough |
| 2.  | FG78                                          | Loughborough |
| 3.  | FG79                                          | Loughborough |
| 4.  | FG80                                          | Loughborough |
| 5.  | FH77                                          | Loughborough |
| 6.  | FH78                                          | Loughborough |
| 7.  | FH79                                          | Loughborough |
| 8.  | FH80                                          | Loughborough |
| 9.  | FH83                                          | Loughborough |
| 10. | FI77                                          | Loughborough |
| 11. | FI78                                          | Loughborough |
| 12. | F179                                          | Loughborough |
| 13. | FI81                                          | Loughborough |
| 14. | FI82                                          | Loughborough |
| 15. | F183                                          | Loughborough |
| 16. | FJ77                                          | Loughborough |
| 17. | FJ78                                          | Loughborough |
| 18. | FJ79                                          | Loughborough |
| 19. | FJ80                                          | Loughborough |
| 20. | FJ81                                          | Loughborough |
| 21. | FJ82                                          | Loughborough |
| 22. | FJ83                                          | Loughborough |
| 23. | FK73                                          | Loughborough |
| 24. | FK74                                          | Loughborough |
| 25. | FK77                                          | Loughborough |
| 26. | FK79                                          | Loughborough |
| 27. | FK80                                          | Loughborough |
| 28. | FK81                                          | Loughborough |
| 29. | FK82                                          | Loughborough |
| 30. | FK83                                          | Loughborough |
| 31. | FK84                                          | Loughborough |
| 32. | FL75                                          | Loughborough |
| 33. | FL76                                          | Loughborough |
| 34. | FL79                                          | Loughborough |
| 35. | FL80                                          | Loughborough |
| 36. | FL81                                          | Loughborough |
| 37. | FL82                                          | Loughborough |
| 38. | FL83                                          | Loughborough |
| 39. | FL84                                          | Loughborough |
| 40. | FL85                                          | Loughborough |
| 41. | FM80                                          | Loughborough |
| 42. | FM81                                          | Loughborough |
| 43. | FM82                                          | Loughborough |
| 44. | FM83                                          | Loughborough |
| 45. | FM84                                          | Loughborough |
| 46. | FN80                                          | Loughborough |
| 47. | FN81                                          | Loughborough |
| 48. | FN82                                          | Loughborough |
|     | <u>, , , , , , , , , , , , , , , , , , , </u> |              |

Tile Ref: FG80

| SCALE       | 1 : 1250   |
|-------------|------------|
| DATE        | 08/08/2022 |
| DRAWING No. |            |
| DRAWN BY    |            |
|             |            |

| SCALE       | 1 : 1250   |
|-------------|------------|
| DATE        | 08/08/2022 |
| DRAWING No. |            |
| DRAWN BY    |            |
|             |            |