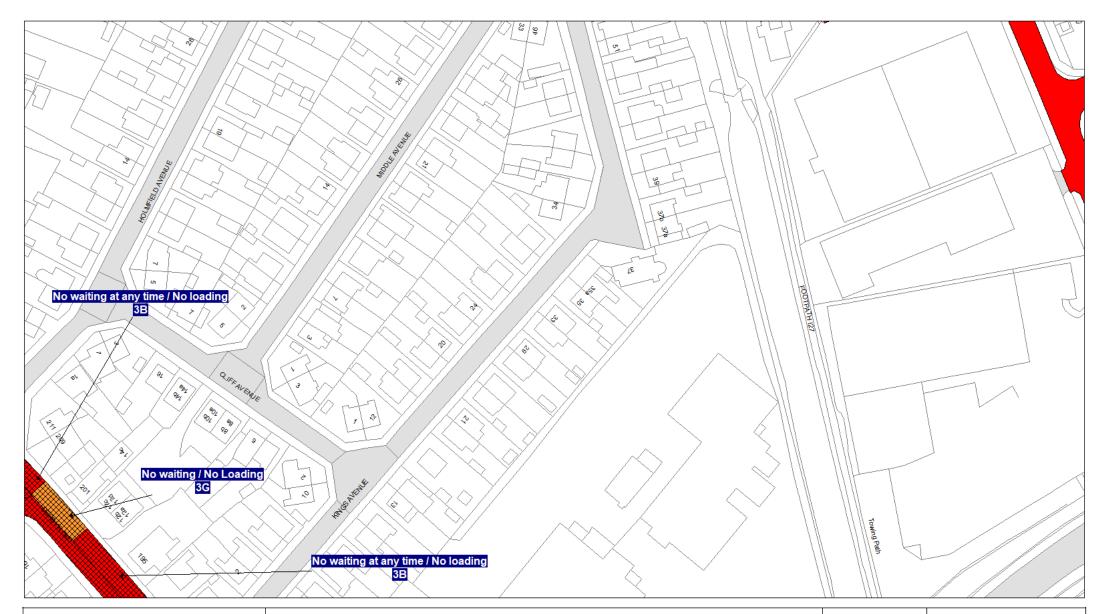

# 5. Designation

Any length of road identified as such on the Plans are hereby designated as a waiting restriction or a loading restriction is hereby designated as a waiting restriction or loading restriction.

# 6. Prohibition and restriction of Waiting

Save as provided in Part VI, articles 24 to 27 of this Order no person shall cause or permit any vehicle to wait on any road;

- (a) where waiting is prohibited during the times shown on the Plans;
- (b) shown on the Plans as a parking place, except in accordance with this Order.

Where a specified period is shown on the Plans it shall relate to the restriction identified by Schedule 3 and shall apply to all restrictions of that type on the Plans.

Restrictions identified by Schedule 3 with different specified times that appear on the same Plan will be individually labelled.

# 7. Prohibition and restriction of Loading

Save as provided in Part VI, articles 24 to 27 to this Order no person shall cause or permit any vehicle to wait for the purpose of enabling goods to be loaded or unloaded from the vehicle on any road;

- (a) where loading is prohibited during the times shown on the Plans;
- (b) shown on the Plans as a parking place, except in accordance with this Order.

Where a specified period is shown on the Plans it shall only relate to the restriction identified by Schedule 3 and shall apply to all restrictions of that type on the Plans.

Restrictions identified by Schedule 3 with different specified times that appear on the same Plan will be individually labelled.