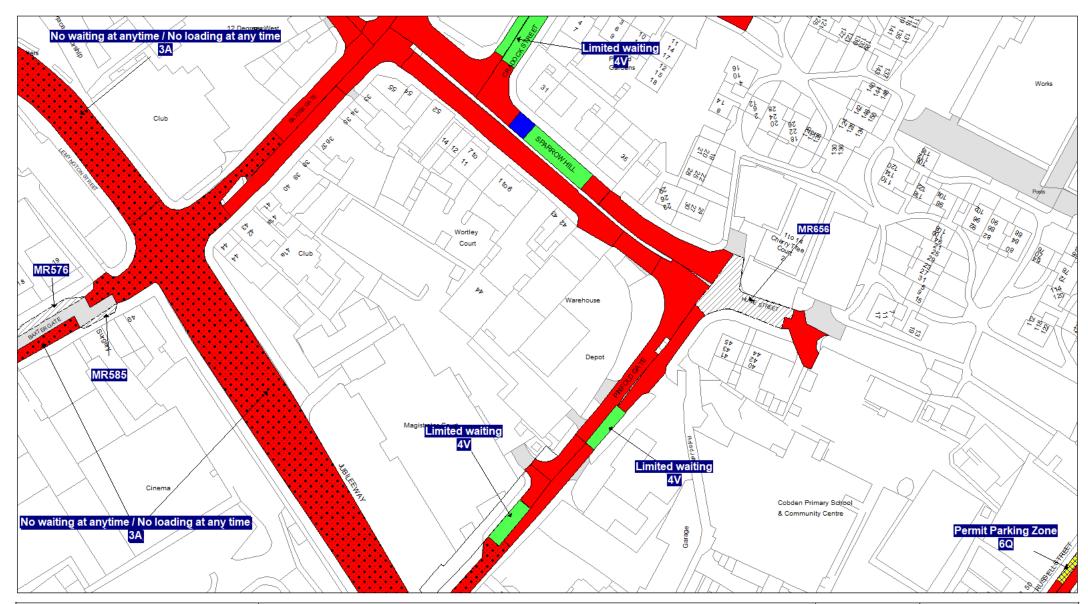

## Schedule 3 Legend & Order Plans

## **Index of Order Plans**

|     | Tile                                          | Location     |
|-----|-----------------------------------------------|--------------|
|     | Reference                                     |              |
| 1.  | FF78                                          | Loughborough |
| 2.  | FG78                                          | Loughborough |
| 3.  | FG79                                          | Loughborough |
| 4.  | FG80                                          | Loughborough |
| 5.  | FH77                                          | Loughborough |
| 6.  | FH78                                          | Loughborough |
| 7.  | FH79                                          | Loughborough |
| 8.  | FH80                                          | Loughborough |
| 9.  | FH83                                          | Loughborough |
| 10. | FI77                                          | Loughborough |
| 11. | FI78                                          | Loughborough |
| 12. | F179                                          | Loughborough |
| 13. | FI81                                          | Loughborough |
| 14. | FI82                                          | Loughborough |
| 15. | F183                                          | Loughborough |
| 16. | FJ77                                          | Loughborough |
| 17. | FJ78                                          | Loughborough |
| 18. | FJ79                                          | Loughborough |
| 19. | FJ80                                          | Loughborough |
| 20. | FJ81                                          | Loughborough |
| 21. | FJ82                                          | Loughborough |
| 22. | FJ83                                          | Loughborough |
| 23. | FK73                                          | Loughborough |
| 24. | FK74                                          | Loughborough |
| 25. | FK77                                          | Loughborough |
| 26. | FK79                                          | Loughborough |
| 27. | FK80                                          | Loughborough |
| 28. | FK81                                          | Loughborough |
| 29. | FK82                                          | Loughborough |
| 30. | FK83                                          | Loughborough |
| 31. | FK84                                          | Loughborough |
| 32. | FL75                                          | Loughborough |
| 33. | FL76                                          | Loughborough |
| 34. | FL79                                          | Loughborough |
| 35. | FL80                                          | Loughborough |
| 36. | FL81                                          | Loughborough |
| 37. | FL82                                          | Loughborough |
| 38. | FL83                                          | Loughborough |
| 39. | FL84                                          | Loughborough |
| 40. | FL85                                          | Loughborough |
| 41. | FM80                                          | Loughborough |
| 42. | FM81                                          | Loughborough |
| 43. | FM82                                          | Loughborough |
| 44. | FM83                                          | Loughborough |
| 45. | FM84                                          | Loughborough |
| 46. | FN80                                          | Loughborough |
| 47. | FN81                                          | Loughborough |
| 48. | FN82                                          | Loughborough |
|     | <u>, , , , , , , , , , , , , , , , , , , </u> |              |