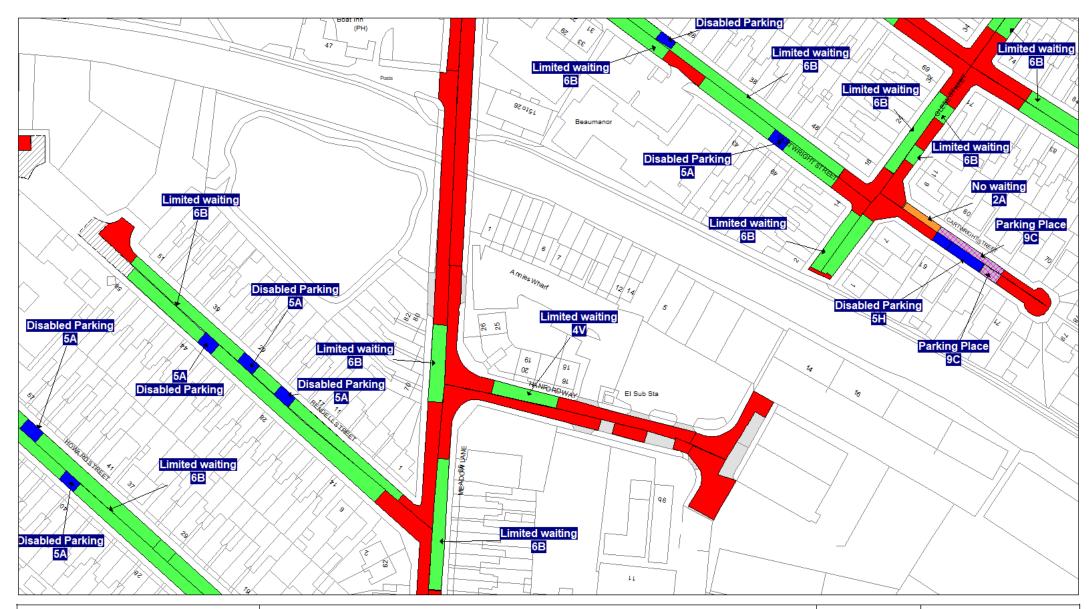

## Schedule 3 Legend & Order Plans

## **Index of Order Plans**

|     | Tile                                          | Location     |
|-----|-----------------------------------------------|--------------|
|     | Reference                                     |              |
| 1.  | FF78                                          | Loughborough |
| 2.  | FG78                                          | Loughborough |
| 3.  | FG79                                          | Loughborough |
| 4.  | FG80                                          | Loughborough |
| 5.  | FH77                                          | Loughborough |
| 6.  | FH78                                          | Loughborough |
| 7.  | FH79                                          | Loughborough |
| 8.  | FH80                                          | Loughborough |
| 9.  | FH83                                          | Loughborough |
| 10. | FI77                                          | Loughborough |
| 11. | FI78                                          | Loughborough |
| 12. | F179                                          | Loughborough |
| 13. | FI81                                          | Loughborough |
| 14. | FI82                                          | Loughborough |
| 15. | F183                                          | Loughborough |
| 16. | FJ77                                          | Loughborough |
| 17. | FJ78                                          | Loughborough |
| 18. | FJ79                                          | Loughborough |
| 19. | FJ80                                          | Loughborough |
| 20. | FJ81                                          | Loughborough |
| 21. | FJ82                                          | Loughborough |
| 22. | FJ83                                          | Loughborough |
| 23. | FK73                                          | Loughborough |
| 24. | FK74                                          | Loughborough |
| 25. | FK77                                          | Loughborough |
| 26. | FK79                                          | Loughborough |
| 27. | FK80                                          | Loughborough |
| 28. | FK81                                          | Loughborough |
| 29. | FK82                                          | Loughborough |
| 30. | FK83                                          | Loughborough |
| 31. | FK84                                          | Loughborough |
| 32. | FL75                                          | Loughborough |
| 33. | FL76                                          | Loughborough |
| 34. | FL79                                          | Loughborough |
| 35. | FL80                                          | Loughborough |
| 36. | FL81                                          | Loughborough |
| 37. | FL82                                          | Loughborough |
| 38. | FL83                                          | Loughborough |
| 39. | FL84                                          | Loughborough |
| 40. | FL85                                          | Loughborough |
| 41. | FM80                                          | Loughborough |
| 42. | FM81                                          | Loughborough |
| 43. | FM82                                          | Loughborough |
| 44. | FM83                                          | Loughborough |
| 45. | FM84                                          | Loughborough |
| 46. | FN80                                          | Loughborough |
| 47. | FN81                                          | Loughborough |
| 48. | FN82                                          | Loughborough |
|     | <u>, , , , , , , , , , , , , , , , , , , </u> |              |