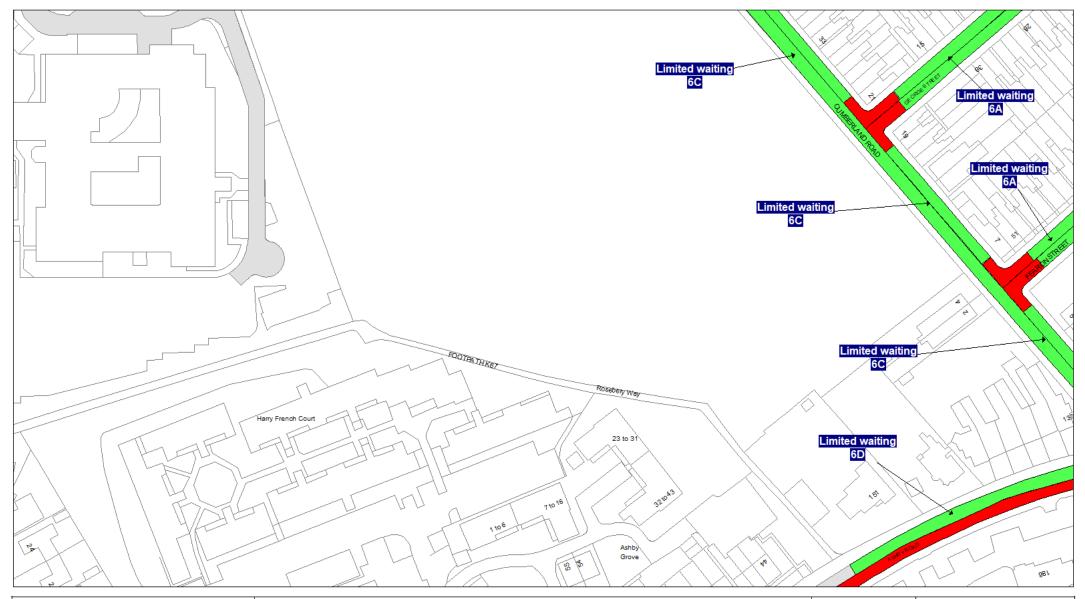

## Schedule 3 Legend & Order Plans

## **Index of Order Plans**

|     | Tile                                          | Location     |
|-----|-----------------------------------------------|--------------|
|     | Reference                                     |              |
| 1.  | FF78                                          | Loughborough |
| 2.  | FG78                                          | Loughborough |
| 3.  | FG79                                          | Loughborough |
| 4.  | FG80                                          | Loughborough |
| 5.  | FH77                                          | Loughborough |
| 6.  | FH78                                          | Loughborough |
| 7.  | FH79                                          | Loughborough |
| 8.  | FH80                                          | Loughborough |
| 9.  | FH83                                          | Loughborough |
| 10. | FI77                                          | Loughborough |
| 11. | FI78                                          | Loughborough |
| 12. | F179                                          | Loughborough |
| 13. | FI81                                          | Loughborough |
| 14. | FI82                                          | Loughborough |
| 15. | F183                                          | Loughborough |
| 16. | FJ77                                          | Loughborough |
| 17. | FJ78                                          | Loughborough |
| 18. | FJ79                                          | Loughborough |
| 19. | FJ80                                          | Loughborough |
| 20. | FJ81                                          | Loughborough |
| 21. | FJ82                                          | Loughborough |
| 22. | FJ83                                          | Loughborough |
| 23. | FK73                                          | Loughborough |
| 24. | FK74                                          | Loughborough |
| 25. | FK77                                          | Loughborough |
| 26. | FK79                                          | Loughborough |
| 27. | FK80                                          | Loughborough |
| 28. | FK81                                          | Loughborough |
| 29. | FK82                                          | Loughborough |
| 30. | FK83                                          | Loughborough |
| 31. | FK84                                          | Loughborough |
| 32. | FL75                                          | Loughborough |
| 33. | FL76                                          | Loughborough |
| 34. | FL79                                          | Loughborough |
| 35. | FL80                                          | Loughborough |
| 36. | FL81                                          | Loughborough |
| 37. | FL82                                          | Loughborough |
| 38. | FL83                                          | Loughborough |
| 39. | FL84                                          | Loughborough |
| 40. | FL85                                          | Loughborough |
| 41. | FM80                                          | Loughborough |
| 42. | FM81                                          | Loughborough |
| 43. | FM82                                          | Loughborough |
| 44. | FM83                                          | Loughborough |
| 45. | FM84                                          | Loughborough |
| 46. | FN80                                          | Loughborough |
| 47. | FN81                                          | Loughborough |
| 48. | FN82                                          | Loughborough |
|     | <u>, , , , , , , , , , , , , , , , , , , </u> |              |