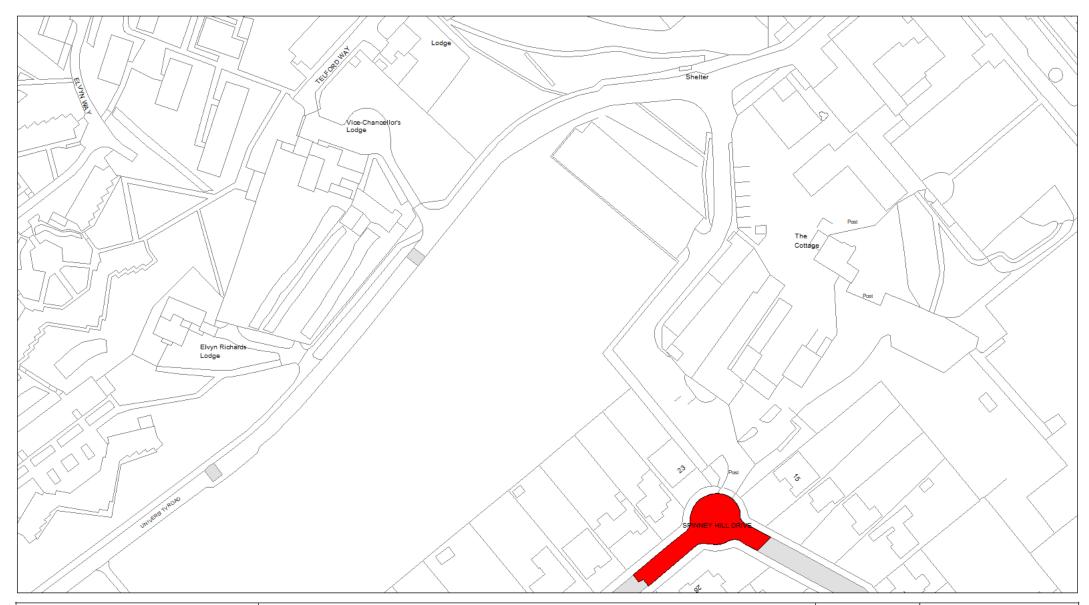

## Schedule 3 Legend & Order Plans

## **Index of Order Plans**

|     | Tile                                          | Location     |
|-----|-----------------------------------------------|--------------|
|     | Reference                                     |              |
| 1.  | FF78                                          | Loughborough |
| 2.  | FG78                                          | Loughborough |
| 3.  | FG79                                          | Loughborough |
| 4.  | FG80                                          | Loughborough |
| 5.  | FH77                                          | Loughborough |
| 6.  | FH78                                          | Loughborough |
| 7.  | FH79                                          | Loughborough |
| 8.  | FH80                                          | Loughborough |
| 9.  | FH83                                          | Loughborough |
| 10. | FI77                                          | Loughborough |
| 11. | FI78                                          | Loughborough |
| 12. | F179                                          | Loughborough |
| 13. | FI81                                          | Loughborough |
| 14. | FI82                                          | Loughborough |
| 15. | F183                                          | Loughborough |
| 16. | FJ77                                          | Loughborough |
| 17. | FJ78                                          | Loughborough |
| 18. | FJ79                                          | Loughborough |
| 19. | FJ80                                          | Loughborough |
| 20. | FJ81                                          | Loughborough |
| 21. | FJ82                                          | Loughborough |
| 22. | FJ83                                          | Loughborough |
| 23. | FK73                                          | Loughborough |
| 24. | FK74                                          | Loughborough |
| 25. | FK77                                          | Loughborough |
| 26. | FK79                                          | Loughborough |
| 27. | FK80                                          | Loughborough |
| 28. | FK81                                          | Loughborough |
| 29. | FK82                                          | Loughborough |
| 30. | FK83                                          | Loughborough |
| 31. | FK84                                          | Loughborough |
| 32. | FL75                                          | Loughborough |
| 33. | FL76                                          | Loughborough |
| 34. | FL79                                          | Loughborough |
| 35. | FL80                                          | Loughborough |
| 36. | FL81                                          | Loughborough |
| 37. | FL82                                          | Loughborough |
| 38. | FL83                                          | Loughborough |
| 39. | FL84                                          | Loughborough |
| 40. | FL85                                          | Loughborough |
| 41. | FM80                                          | Loughborough |
| 42. | FM81                                          | Loughborough |
| 43. | FM82                                          | Loughborough |
| 44. | FM83                                          | Loughborough |
| 45. | FM84                                          | Loughborough |
| 46. | FN80                                          | Loughborough |
| 47. | FN81                                          | Loughborough |
| 48. | FN82                                          | Loughborough |
|     | <u>, , , , , , , , , , , , , , , , , , , </u> |              |