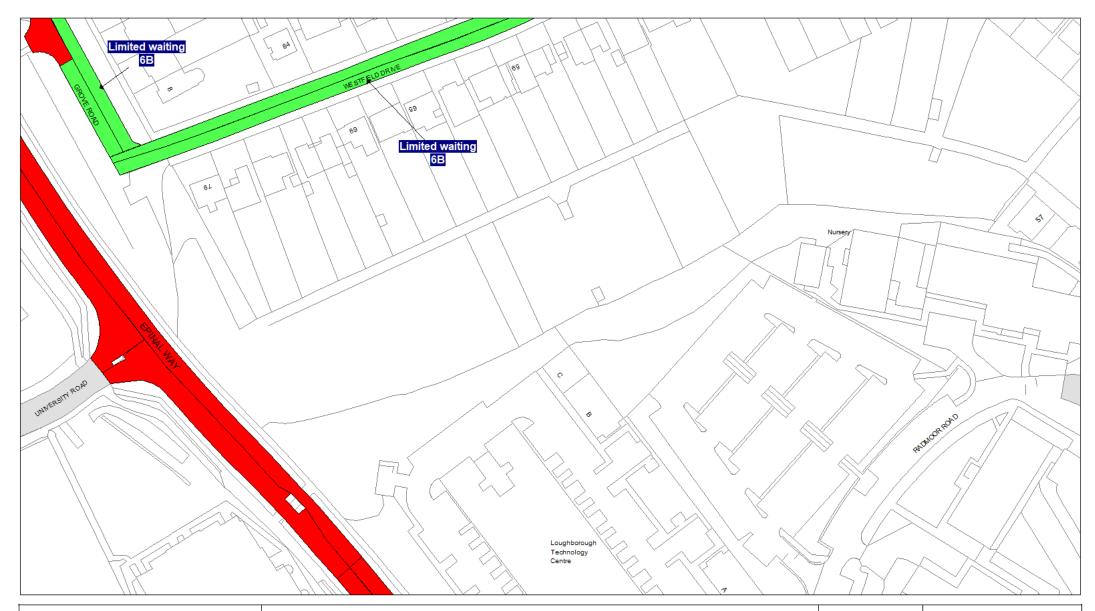

# 5. Designation

Any length of road identified as such on the Plans are hereby designated as a waiting restriction or a loading restriction is hereby designated as a waiting restriction or loading restriction.

# 6. Prohibition and restriction of Waiting

Save as provided in Part VI, articles 24 to 27 of this Order no person shall cause or permit any vehicle to wait on any road;

- (a) where waiting is prohibited during the times shown on the Plans;
- (b) shown on the Plans as a parking place, except in accordance with this Order.

Where a specified period is shown on the Plans it shall relate to the restriction identified by Schedule 3 and shall apply to all restrictions of that type on the Plans.

Restrictions identified by Schedule 3 with different specified times that appear on the same Plan will be individually labelled.