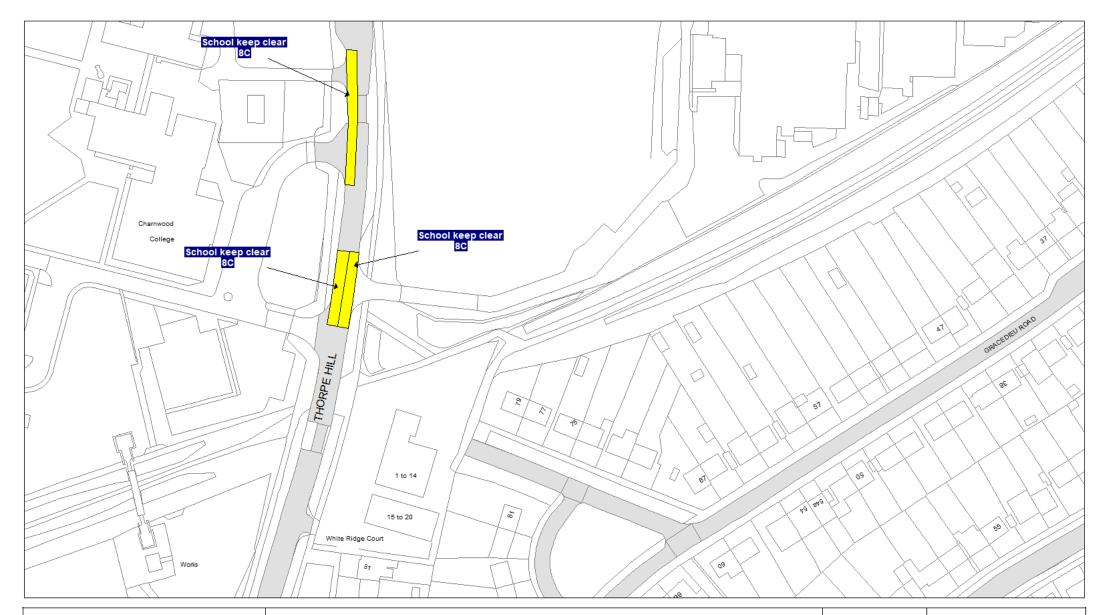

# 10. Designation

Any lengths of road identified as such on the Plans are hereby designated as a no stopping restriction, school keep clear marking, keep clear marking, red route, red route clearway, urban clearway or clearway is hereby designated as a prohibition of stopping restriction.

# 11. Prohibition and restriction of Stopping

Save as provided in Part VI, articles 24, 28 to 30 to this Order no person shall cause or permit any vehicle to stop on any road;

- (a) where stopping is prohibited during the times shown on the Plans;
- (b) shown on the Plans as a parking place, except in accordance with this Order.

"school keep clear marking" means part of the carriageway indicated by the relevant diagram in the Traffic Signs Regulations and General Directions 2016

"solo motor cycle" means a motor cycle without a side car and having two wheels