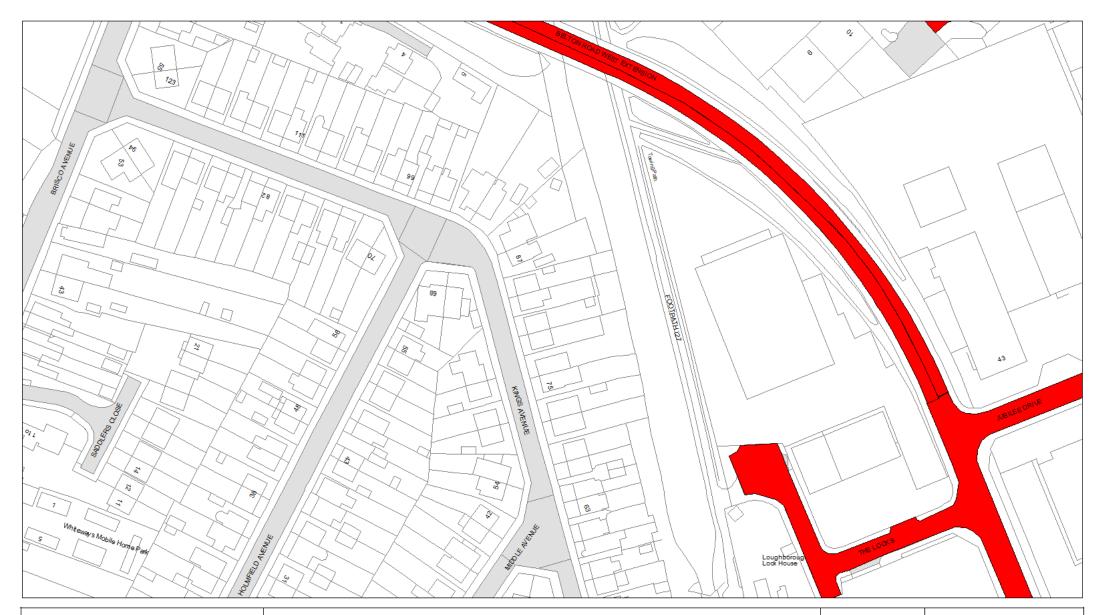

## Schedule 3 Legend & Order Plans

## **Index of Order Plans**

|     | Tile                                          | Location     |
|-----|-----------------------------------------------|--------------|
|     | Reference                                     |              |
| 1.  | FF78                                          | Loughborough |
| 2.  | FG78                                          | Loughborough |
| 3.  | FG79                                          | Loughborough |
| 4.  | FG80                                          | Loughborough |
| 5.  | FH77                                          | Loughborough |
| 6.  | FH78                                          | Loughborough |
| 7.  | FH79                                          | Loughborough |
| 8.  | FH80                                          | Loughborough |
| 9.  | FH83                                          | Loughborough |
| 10. | FI77                                          | Loughborough |
| 11. | FI78                                          | Loughborough |
| 12. | F179                                          | Loughborough |
| 13. | FI81                                          | Loughborough |
| 14. | FI82                                          | Loughborough |
| 15. | F183                                          | Loughborough |
| 16. | FJ77                                          | Loughborough |
| 17. | FJ78                                          | Loughborough |
| 18. | FJ79                                          | Loughborough |
| 19. | FJ80                                          | Loughborough |
| 20. | FJ81                                          | Loughborough |
| 21. | FJ82                                          | Loughborough |
| 22. | FJ83                                          | Loughborough |
| 23. | FK73                                          | Loughborough |
| 24. | FK74                                          | Loughborough |
| 25. | FK77                                          | Loughborough |
| 26. | FK79                                          | Loughborough |
| 27. | FK80                                          | Loughborough |
| 28. | FK81                                          | Loughborough |
| 29. | FK82                                          | Loughborough |
| 30. | FK83                                          | Loughborough |
| 31. | FK84                                          | Loughborough |
| 32. | FL75                                          | Loughborough |
| 33. | FL76                                          | Loughborough |
| 34. | FL79                                          | Loughborough |
| 35. | FL80                                          | Loughborough |
| 36. | FL81                                          | Loughborough |
| 37. | FL82                                          | Loughborough |
| 38. | FL83                                          | Loughborough |
| 39. | FL84                                          | Loughborough |
| 40. | FL85                                          | Loughborough |
| 41. | FM80                                          | Loughborough |
| 42. | FM81                                          | Loughborough |
| 43. | FM82                                          | Loughborough |
| 44. | FM83                                          | Loughborough |
| 45. | FM84                                          | Loughborough |
| 46. | FN80                                          | Loughborough |
| 47. | FN81                                          | Loughborough |
| 48. | FN82                                          | Loughborough |
|     | <u>, , , , , , , , , , , , , , , , , , , </u> |              |