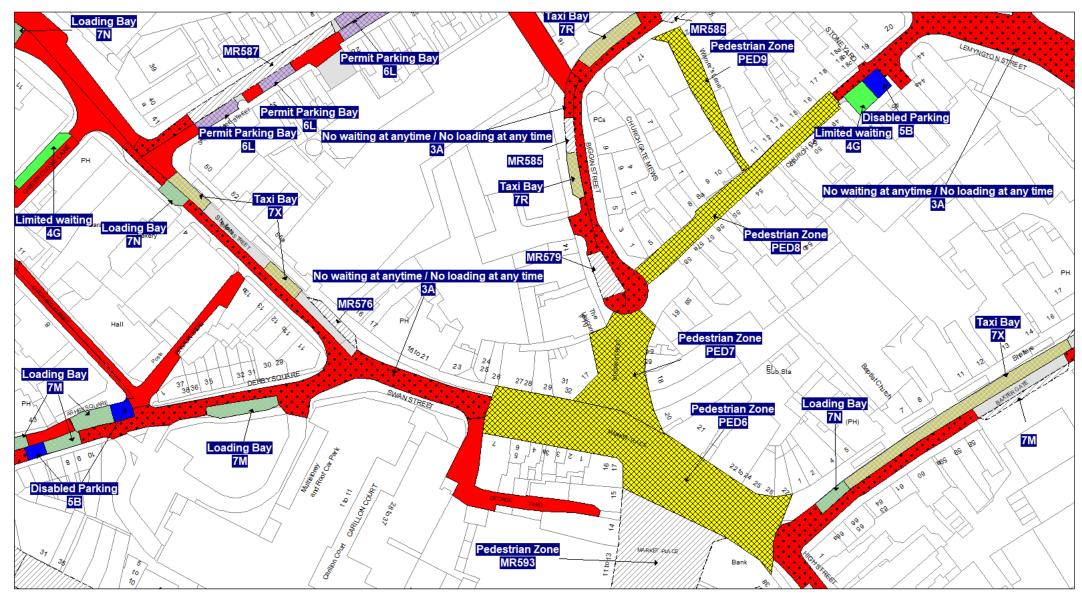

## Schedule 3 Legend & Order Plans

## **Index of Order Plans**

|     | Tile                                          | Location     |
|-----|-----------------------------------------------|--------------|
|     | Reference                                     |              |
| 1.  | FF78                                          | Loughborough |
| 2.  | FG78                                          | Loughborough |
| 3.  | FG79                                          | Loughborough |
| 4.  | FG80                                          | Loughborough |
| 5.  | FH77                                          | Loughborough |
| 6.  | FH78                                          | Loughborough |
| 7.  | FH79                                          | Loughborough |
| 8.  | FH80                                          | Loughborough |
| 9.  | FH83                                          | Loughborough |
| 10. | FI77                                          | Loughborough |
| 11. | FI78                                          | Loughborough |
| 12. | F179                                          | Loughborough |
| 13. | FI81                                          | Loughborough |
| 14. | FI82                                          | Loughborough |
| 15. | F183                                          | Loughborough |
| 16. | FJ77                                          | Loughborough |
| 17. | FJ78                                          | Loughborough |
| 18. | FJ79                                          | Loughborough |
| 19. | FJ80                                          | Loughborough |
| 20. | FJ81                                          | Loughborough |
| 21. | FJ82                                          | Loughborough |
| 22. | FJ83                                          | Loughborough |
| 23. | FK73                                          | Loughborough |
| 24. | FK74                                          | Loughborough |
| 25. | FK77                                          | Loughborough |
| 26. | FK79                                          | Loughborough |
| 27. | FK80                                          | Loughborough |
| 28. | FK81                                          | Loughborough |
| 29. | FK82                                          | Loughborough |
| 30. | FK83                                          | Loughborough |
| 31. | FK84                                          | Loughborough |
| 32. | FL75                                          | Loughborough |
| 33. | FL76                                          | Loughborough |
| 34. | FL79                                          | Loughborough |
| 35. | FL80                                          | Loughborough |
| 36. | FL81                                          | Loughborough |
| 37. | FL82                                          | Loughborough |
| 38. | FL83                                          | Loughborough |
| 39. | FL84                                          | Loughborough |
| 40. | FL85                                          | Loughborough |
| 41. | FM80                                          | Loughborough |
| 42. | FM81                                          | Loughborough |
| 43. | FM82                                          | Loughborough |
| 44. | FM83                                          | Loughborough |
| 45. | FM84                                          | Loughborough |
| 46. | FN80                                          | Loughborough |
| 47. | FN81                                          | Loughborough |
| 48. | FN82                                          | Loughborough |
|     | <u>, , , , , , , , , , , , , , , , , , , </u> |              |