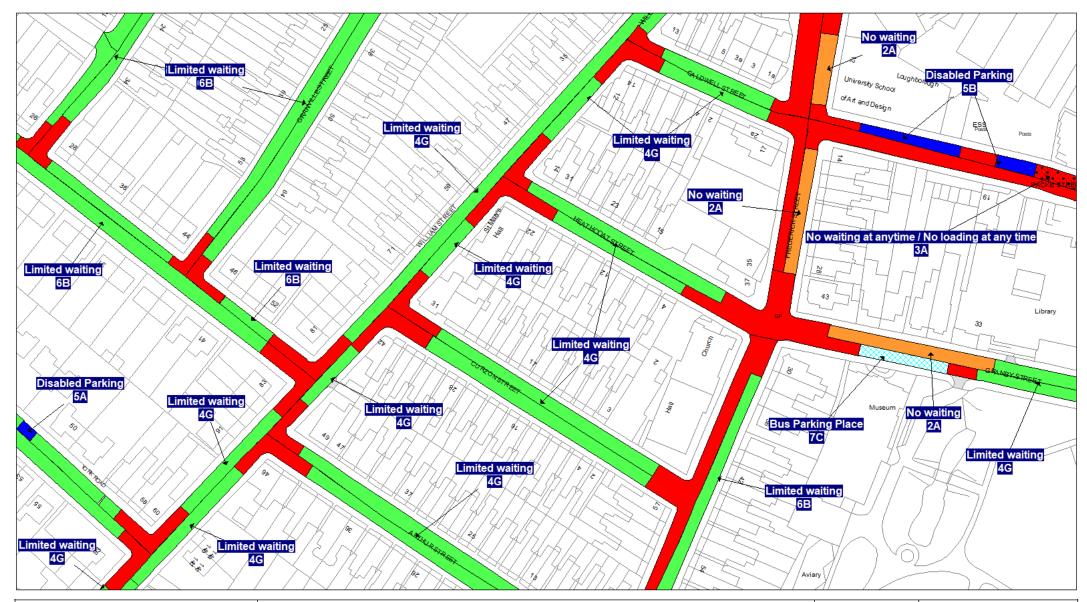

## Schedule 3 Legend & Order Plans

## **Index of Order Plans**

|     | Tile                                          | Location     |
|-----|-----------------------------------------------|--------------|
|     | Reference                                     |              |
| 1.  | FF78                                          | Loughborough |
| 2.  | FG78                                          | Loughborough |
| 3.  | FG79                                          | Loughborough |
| 4.  | FG80                                          | Loughborough |
| 5.  | FH77                                          | Loughborough |
| 6.  | FH78                                          | Loughborough |
| 7.  | FH79                                          | Loughborough |
| 8.  | FH80                                          | Loughborough |
| 9.  | FH83                                          | Loughborough |
| 10. | FI77                                          | Loughborough |
| 11. | FI78                                          | Loughborough |
| 12. | F179                                          | Loughborough |
| 13. | FI81                                          | Loughborough |
| 14. | FI82                                          | Loughborough |
| 15. | F183                                          | Loughborough |
| 16. | FJ77                                          | Loughborough |
| 17. | FJ78                                          | Loughborough |
| 18. | FJ79                                          | Loughborough |
| 19. | FJ80                                          | Loughborough |
| 20. | FJ81                                          | Loughborough |
| 21. | FJ82                                          | Loughborough |
| 22. | FJ83                                          | Loughborough |
| 23. | FK73                                          | Loughborough |
| 24. | FK74                                          | Loughborough |
| 25. | FK77                                          | Loughborough |
| 26. | FK79                                          | Loughborough |
| 27. | FK80                                          | Loughborough |
| 28. | FK81                                          | Loughborough |
| 29. | FK82                                          | Loughborough |
| 30. | FK83                                          | Loughborough |
| 31. | FK84                                          | Loughborough |
| 32. | FL75                                          | Loughborough |
| 33. | FL76                                          | Loughborough |
| 34. | FL79                                          | Loughborough |
| 35. | FL80                                          | Loughborough |
| 36. | FL81                                          | Loughborough |
| 37. | FL82                                          | Loughborough |
| 38. | FL83                                          | Loughborough |
| 39. | FL84                                          | Loughborough |
| 40. | FL85                                          | Loughborough |
| 41. | FM80                                          | Loughborough |
| 42. | FM81                                          | Loughborough |
| 43. | FM82                                          | Loughborough |
| 44. | FM83                                          | Loughborough |
| 45. | FM84                                          | Loughborough |
| 46. | FN80                                          | Loughborough |
| 47. | FN81                                          | Loughborough |
| 48. | FN82                                          | Loughborough |
|     | <u>, , , , , , , , , , , , , , , , , , , </u> |              |