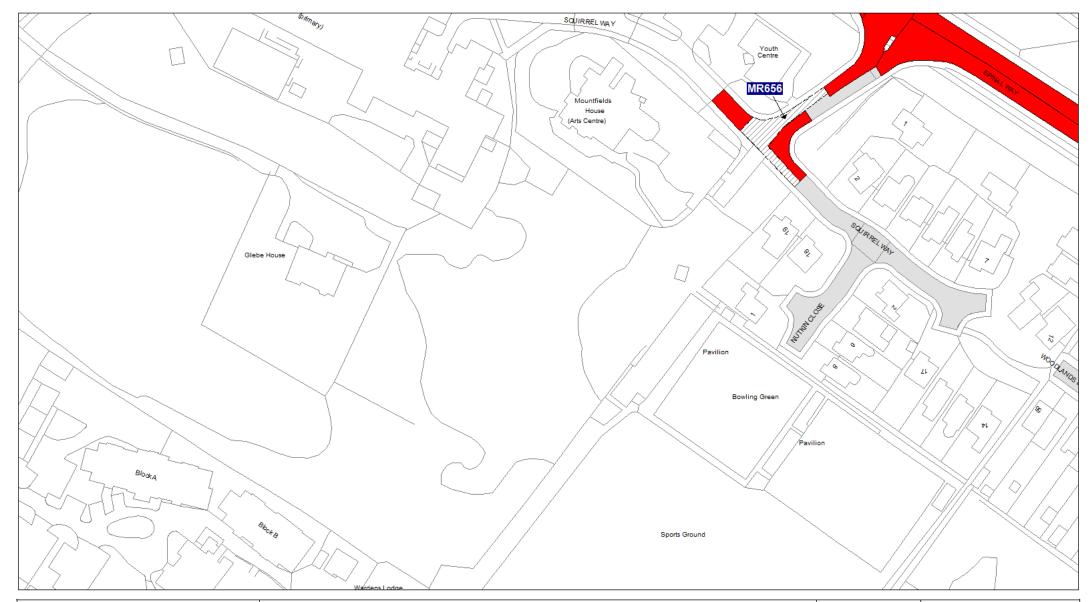

## Schedule 3 Legend & Order Plans

## **Index of Order Plans**

|     | Tile                                          | Location     |
|-----|-----------------------------------------------|--------------|
|     | Reference                                     |              |
| 1.  | FF78                                          | Loughborough |
| 2.  | FG78                                          | Loughborough |
| 3.  | FG79                                          | Loughborough |
| 4.  | FG80                                          | Loughborough |
| 5.  | FH77                                          | Loughborough |
| 6.  | FH78                                          | Loughborough |
| 7.  | FH79                                          | Loughborough |
| 8.  | FH80                                          | Loughborough |
| 9.  | FH83                                          | Loughborough |
| 10. | FI77                                          | Loughborough |
| 11. | FI78                                          | Loughborough |
| 12. | F179                                          | Loughborough |
| 13. | FI81                                          | Loughborough |
| 14. | FI82                                          | Loughborough |
| 15. | F183                                          | Loughborough |
| 16. | FJ77                                          | Loughborough |
| 17. | FJ78                                          | Loughborough |
| 18. | FJ79                                          | Loughborough |
| 19. | FJ80                                          | Loughborough |
| 20. | FJ81                                          | Loughborough |
| 21. | FJ82                                          | Loughborough |
| 22. | FJ83                                          | Loughborough |
| 23. | FK73                                          | Loughborough |
| 24. | FK74                                          | Loughborough |
| 25. | FK77                                          | Loughborough |
| 26. | FK79                                          | Loughborough |
| 27. | FK80                                          | Loughborough |
| 28. | FK81                                          | Loughborough |
| 29. | FK82                                          | Loughborough |
| 30. | FK83                                          | Loughborough |
| 31. | FK84                                          | Loughborough |
| 32. | FL75                                          | Loughborough |
| 33. | FL76                                          | Loughborough |
| 34. | FL79                                          | Loughborough |
| 35. | FL80                                          | Loughborough |
| 36. | FL81                                          | Loughborough |
| 37. | FL82                                          | Loughborough |
| 38. | FL83                                          | Loughborough |
| 39. | FL84                                          | Loughborough |
| 40. | FL85                                          | Loughborough |
| 41. | FM80                                          | Loughborough |
| 42. | FM81                                          | Loughborough |
| 43. | FM82                                          | Loughborough |
| 44. | FM83                                          | Loughborough |
| 45. | FM84                                          | Loughborough |
| 46. | FN80                                          | Loughborough |
| 47. | FN81                                          | Loughborough |
| 48. | FN82                                          | Loughborough |
|     | <u>, , , , , , , , , , , , , , , , , , , </u> |              |