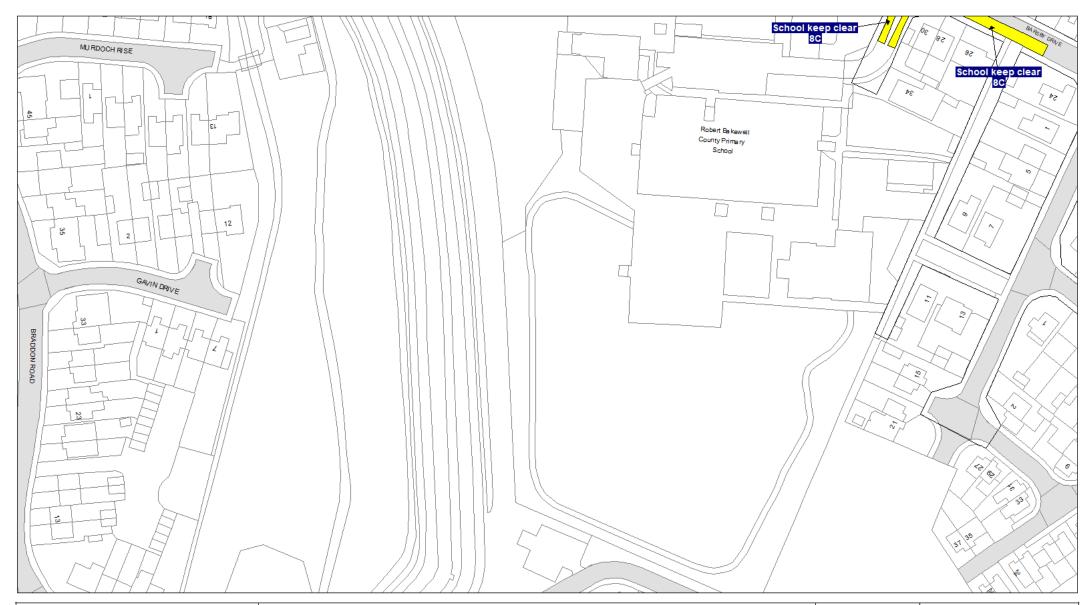

# 10. Designation

Any lengths of road identified as such on the Plans are hereby designated as a no stopping restriction, school keep clear marking, keep clear marking, red route, red route clearway, urban clearway or clearway is hereby designated as a prohibition of stopping restriction.

# 11. Prohibition and restriction of Stopping

Save as provided in Part VI, articles 24, 28 to 30 to this Order no person shall cause or permit any vehicle to stop on any road;

- (a) where stopping is prohibited during the times shown on the Plans;
- (b) shown on the Plans as a parking place, except in accordance with this Order.

"school" means an educational institution which is principally concerned with providing education

"school day" means any day of the week on which a school is open as an educational institution and any other purpose for which the school is open

"school keep clear marking" means part of the carriageway indicated by the relevant diagram in the Traffic Signs Regulations and General Directions 2016

"solo motor cycle" means a motor cycle without a side car and having two wheels