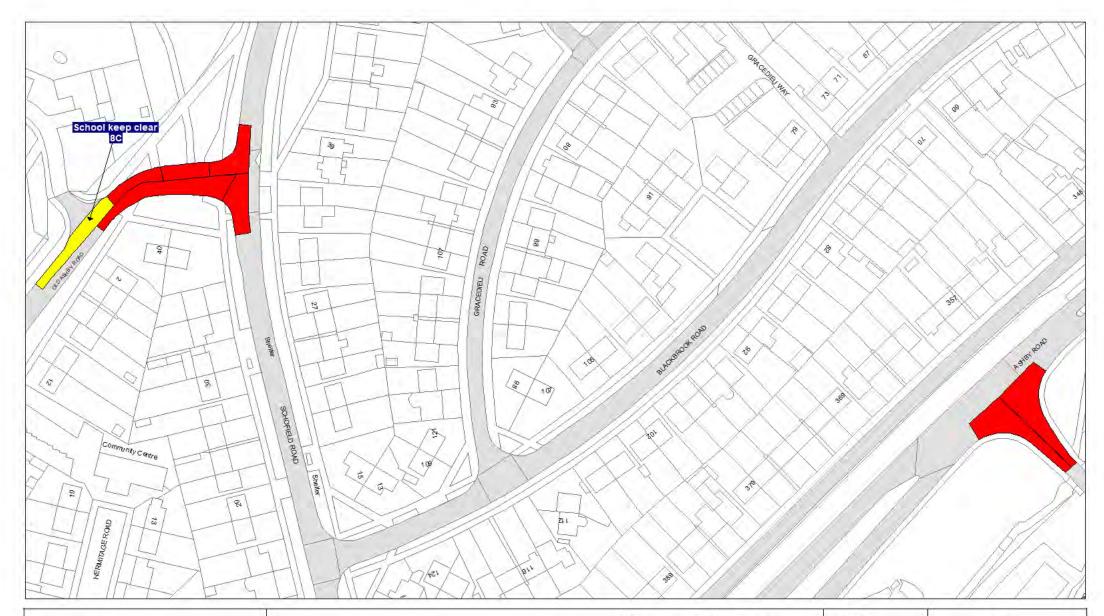

## Schedule 3 Legend & Order Plans

## **Index of Order Plans**

|     | Tile                                          | Location     |
|-----|-----------------------------------------------|--------------|
|     | Reference                                     |              |
| 1.  | FF78                                          | Loughborough |
| 2.  | FG78                                          | Loughborough |
| 3.  | FG79                                          | Loughborough |
| 4.  | FG80                                          | Loughborough |
| 5.  | FH77                                          | Loughborough |
| 6.  | FH78                                          | Loughborough |
| 7.  | FH79                                          | Loughborough |
| 8.  | FH80                                          | Loughborough |
| 9.  | FH83                                          | Loughborough |
| 10. | FI77                                          | Loughborough |
| 11. | FI78                                          | Loughborough |
| 12. | F179                                          | Loughborough |
| 13. | FI81                                          | Loughborough |
| 14. | FI82                                          | Loughborough |
| 15. | F183                                          | Loughborough |
| 16. | FJ77                                          | Loughborough |
| 17. | FJ78                                          | Loughborough |
| 18. | FJ79                                          | Loughborough |
| 19. | FJ80                                          | Loughborough |
| 20. | FJ81                                          | Loughborough |
| 21. | FJ82                                          | Loughborough |
| 22. | FJ83                                          | Loughborough |
| 23. | FK73                                          | Loughborough |
| 24. | FK74                                          | Loughborough |
| 25. | FK77                                          | Loughborough |
| 26. | FK79                                          | Loughborough |
| 27. | FK80                                          | Loughborough |
| 28. | FK81                                          | Loughborough |
| 29. | FK82                                          | Loughborough |
| 30. | FK83                                          | Loughborough |
| 31. | FK84                                          | Loughborough |
| 32. | FL75                                          | Loughborough |
| 33. | FL76                                          | Loughborough |
| 34. | FL79                                          | Loughborough |
| 35. | FL80                                          | Loughborough |
| 36. | FL81                                          | Loughborough |
| 37. | FL82                                          | Loughborough |
| 38. | FL83                                          | Loughborough |
| 39. | FL84                                          | Loughborough |
| 40. | FL85                                          | Loughborough |
| 41. | FM80                                          | Loughborough |
| 42. | FM81                                          | Loughborough |
| 43. | FM82                                          | Loughborough |
| 44. | FM83                                          | Loughborough |
| 45. | FM84                                          | Loughborough |
| 46. | FN80                                          | Loughborough |
| 47. | FN81                                          | Loughborough |
| 48. | FN82                                          | Loughborough |
|     | <u>, , , , , , , , , , , , , , , , , , , </u> |              |