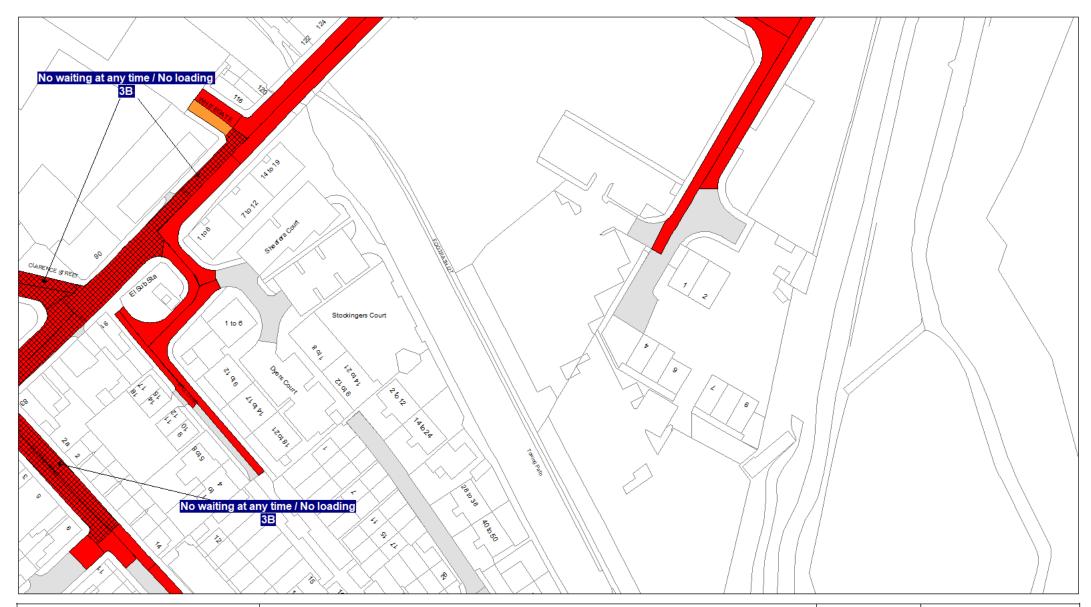

## Schedule 3 Legend & Order Plans

## **Index of Order Plans**

|     | Tile                                          | Location     |
|-----|-----------------------------------------------|--------------|
|     | Reference                                     |              |
| 1.  | FF78                                          | Loughborough |
| 2.  | FG78                                          | Loughborough |
| 3.  | FG79                                          | Loughborough |
| 4.  | FG80                                          | Loughborough |
| 5.  | FH77                                          | Loughborough |
| 6.  | FH78                                          | Loughborough |
| 7.  | FH79                                          | Loughborough |
| 8.  | FH80                                          | Loughborough |
| 9.  | FH83                                          | Loughborough |
| 10. | FI77                                          | Loughborough |
| 11. | FI78                                          | Loughborough |
| 12. | F179                                          | Loughborough |
| 13. | FI81                                          | Loughborough |
| 14. | FI82                                          | Loughborough |
| 15. | F183                                          | Loughborough |
| 16. | FJ77                                          | Loughborough |
| 17. | FJ78                                          | Loughborough |
| 18. | FJ79                                          | Loughborough |
| 19. | FJ80                                          | Loughborough |
| 20. | FJ81                                          | Loughborough |
| 21. | FJ82                                          | Loughborough |
| 22. | FJ83                                          | Loughborough |
| 23. | FK73                                          | Loughborough |
| 24. | FK74                                          | Loughborough |
| 25. | FK77                                          | Loughborough |
| 26. | FK79                                          | Loughborough |
| 27. | FK80                                          | Loughborough |
| 28. | FK81                                          | Loughborough |
| 29. | FK82                                          | Loughborough |
| 30. | FK83                                          | Loughborough |
| 31. | FK84                                          | Loughborough |
| 32. | FL75                                          | Loughborough |
| 33. | FL76                                          | Loughborough |
| 34. | FL79                                          | Loughborough |
| 35. | FL80                                          | Loughborough |
| 36. | FL81                                          | Loughborough |
| 37. | FL82                                          | Loughborough |
| 38. | FL83                                          | Loughborough |
| 39. | FL84                                          | Loughborough |
| 40. | FL85                                          | Loughborough |
| 41. | FM80                                          | Loughborough |
| 42. | FM81                                          | Loughborough |
| 43. | FM82                                          | Loughborough |
| 44. | FM83                                          | Loughborough |
| 45. | FM84                                          | Loughborough |
| 46. | FN80                                          | Loughborough |
| 47. | FN81                                          | Loughborough |
| 48. | FN82                                          | Loughborough |
|     | <u>, , , , , , , , , , , , , , , , , , , </u> |              |