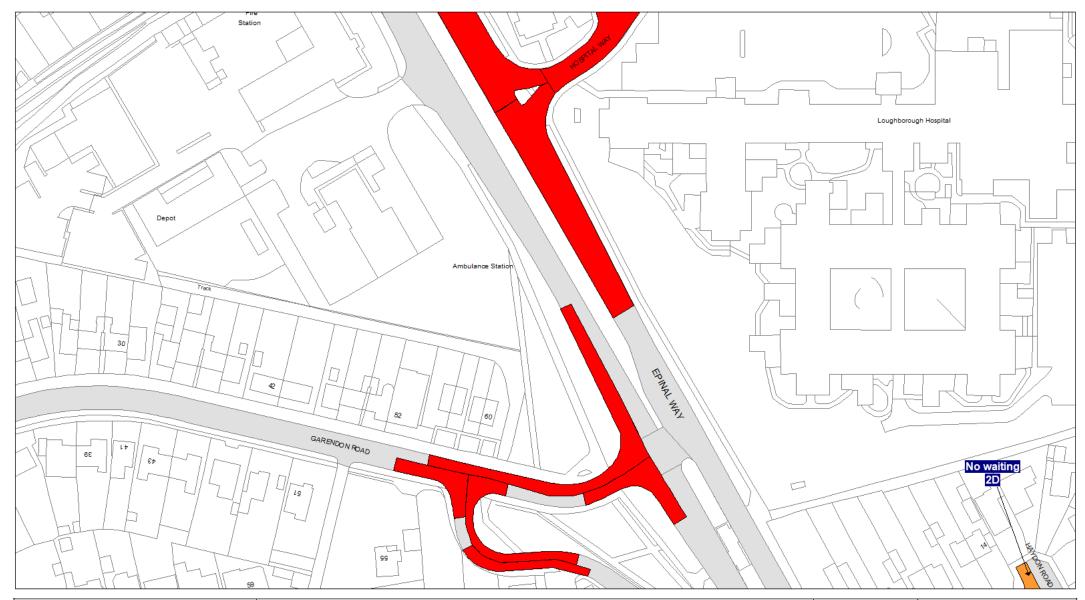

## Schedule 3 Legend & Order Plans

## **Index of Order Plans**

|     | Tile                                          | Location     |
|-----|-----------------------------------------------|--------------|
|     | Reference                                     |              |
| 1.  | FF78                                          | Loughborough |
| 2.  | FG78                                          | Loughborough |
| 3.  | FG79                                          | Loughborough |
| 4.  | FG80                                          | Loughborough |
| 5.  | FH77                                          | Loughborough |
| 6.  | FH78                                          | Loughborough |
| 7.  | FH79                                          | Loughborough |
| 8.  | FH80                                          | Loughborough |
| 9.  | FH83                                          | Loughborough |
| 10. | FI77                                          | Loughborough |
| 11. | FI78                                          | Loughborough |
| 12. | F179                                          | Loughborough |
| 13. | FI81                                          | Loughborough |
| 14. | FI82                                          | Loughborough |
| 15. | F183                                          | Loughborough |
| 16. | FJ77                                          | Loughborough |
| 17. | FJ78                                          | Loughborough |
| 18. | FJ79                                          | Loughborough |
| 19. | FJ80                                          | Loughborough |
| 20. | FJ81                                          | Loughborough |
| 21. | FJ82                                          | Loughborough |
| 22. | FJ83                                          | Loughborough |
| 23. | FK73                                          | Loughborough |
| 24. | FK74                                          | Loughborough |
| 25. | FK77                                          | Loughborough |
| 26. | FK79                                          | Loughborough |
| 27. | FK80                                          | Loughborough |
| 28. | FK81                                          | Loughborough |
| 29. | FK82                                          | Loughborough |
| 30. | FK83                                          | Loughborough |
| 31. | FK84                                          | Loughborough |
| 32. | FL75                                          | Loughborough |
| 33. | FL76                                          | Loughborough |
| 34. | FL79                                          | Loughborough |
| 35. | FL80                                          | Loughborough |
| 36. | FL81                                          | Loughborough |
| 37. | FL82                                          | Loughborough |
| 38. | FL83                                          | Loughborough |
| 39. | FL84                                          | Loughborough |
| 40. | FL85                                          | Loughborough |
| 41. | FM80                                          | Loughborough |
| 42. | FM81                                          | Loughborough |
| 43. | FM82                                          | Loughborough |
| 44. | FM83                                          | Loughborough |
| 45. | FM84                                          | Loughborough |
| 46. | FN80                                          | Loughborough |
| 47. | FN81                                          | Loughborough |
| 48. | FN82                                          | Loughborough |
|     | <u>, , , , , , , , , , , , , , , , , , , </u> |              |