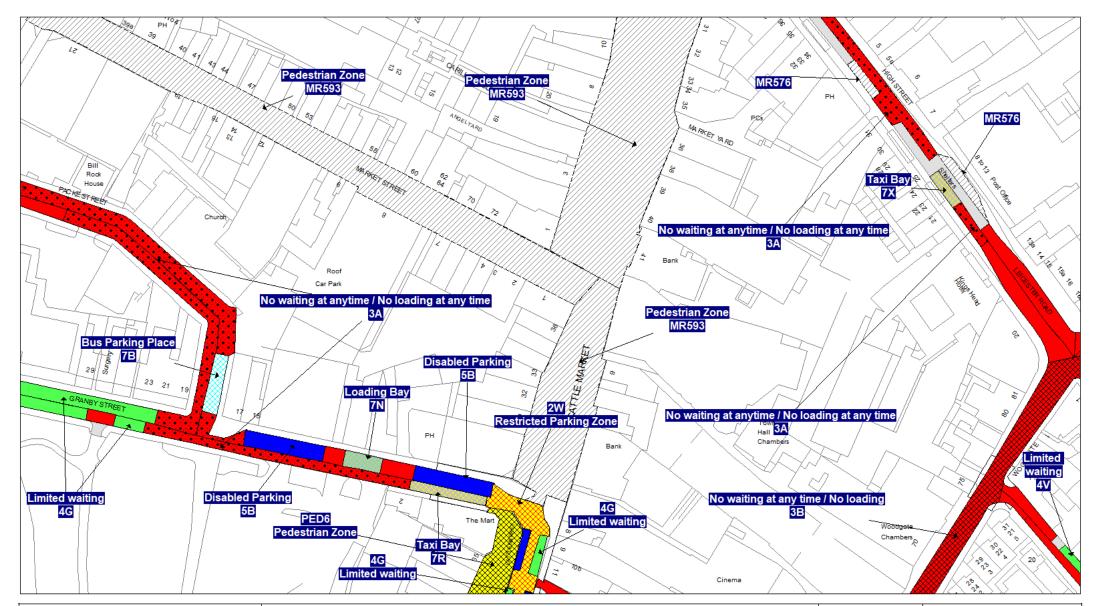

## Schedule 3 Legend & Order Plans

## **Index of Order Plans**

|     | Tile                                          | Location     |
|-----|-----------------------------------------------|--------------|
|     | Reference                                     |              |
| 1.  | FF78                                          | Loughborough |
| 2.  | FG78                                          | Loughborough |
| 3.  | FG79                                          | Loughborough |
| 4.  | FG80                                          | Loughborough |
| 5.  | FH77                                          | Loughborough |
| 6.  | FH78                                          | Loughborough |
| 7.  | FH79                                          | Loughborough |
| 8.  | FH80                                          | Loughborough |
| 9.  | FH83                                          | Loughborough |
| 10. | FI77                                          | Loughborough |
| 11. | FI78                                          | Loughborough |
| 12. | F179                                          | Loughborough |
| 13. | FI81                                          | Loughborough |
| 14. | FI82                                          | Loughborough |
| 15. | F183                                          | Loughborough |
| 16. | FJ77                                          | Loughborough |
| 17. | FJ78                                          | Loughborough |
| 18. | FJ79                                          | Loughborough |
| 19. | FJ80                                          | Loughborough |
| 20. | FJ81                                          | Loughborough |
| 21. | FJ82                                          | Loughborough |
| 22. | FJ83                                          | Loughborough |
| 23. | FK73                                          | Loughborough |
| 24. | FK74                                          | Loughborough |
| 25. | FK77                                          | Loughborough |
| 26. | FK79                                          | Loughborough |
| 27. | FK80                                          | Loughborough |
| 28. | FK81                                          | Loughborough |
| 29. | FK82                                          | Loughborough |
| 30. | FK83                                          | Loughborough |
| 31. | FK84                                          | Loughborough |
| 32. | FL75                                          | Loughborough |
| 33. | FL76                                          | Loughborough |
| 34. | FL79                                          | Loughborough |
| 35. | FL80                                          | Loughborough |
| 36. | FL81                                          | Loughborough |
| 37. | FL82                                          | Loughborough |
| 38. | FL83                                          | Loughborough |
| 39. | FL84                                          | Loughborough |
| 40. | FL85                                          | Loughborough |
| 41. | FM80                                          | Loughborough |
| 42. | FM81                                          | Loughborough |
| 43. | FM82                                          | Loughborough |
| 44. | FM83                                          | Loughborough |
| 45. | FM84                                          | Loughborough |
| 46. | FN80                                          | Loughborough |
| 47. | FN81                                          | Loughborough |
| 48. | FN82                                          | Loughborough |
|     | <u>, , , , , , , , , , , , , , , , , , , </u> |              |