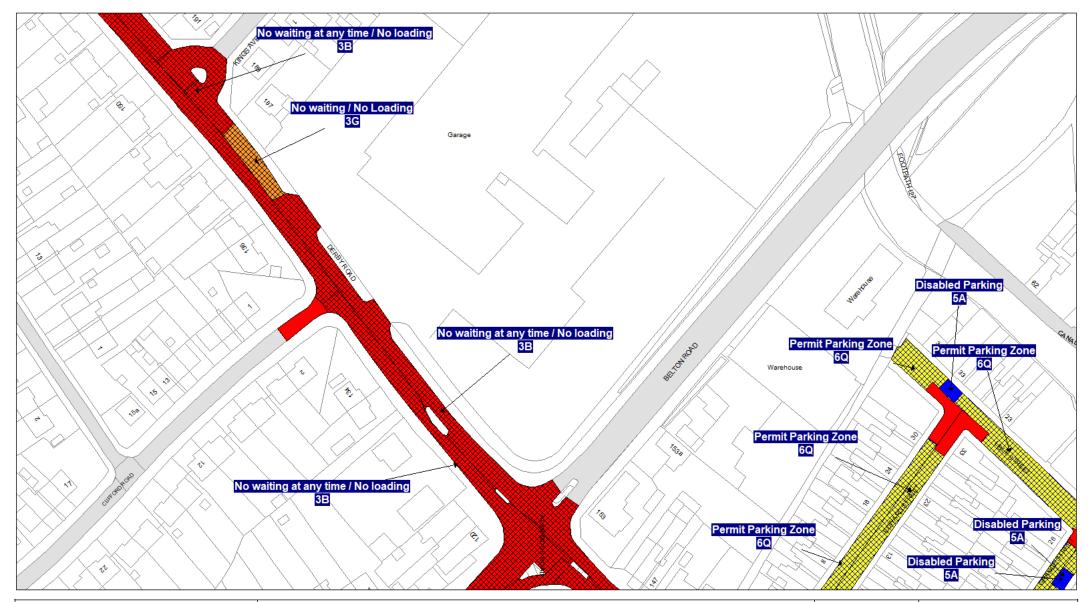

## Schedule 3 Legend & Order Plans

## **Index of Order Plans**

|     | Tile                                          | Location     |
|-----|-----------------------------------------------|--------------|
|     | Reference                                     |              |
| 1.  | FF78                                          | Loughborough |
| 2.  | FG78                                          | Loughborough |
| 3.  | FG79                                          | Loughborough |
| 4.  | FG80                                          | Loughborough |
| 5.  | FH77                                          | Loughborough |
| 6.  | FH78                                          | Loughborough |
| 7.  | FH79                                          | Loughborough |
| 8.  | FH80                                          | Loughborough |
| 9.  | FH83                                          | Loughborough |
| 10. | FI77                                          | Loughborough |
| 11. | FI78                                          | Loughborough |
| 12. | F179                                          | Loughborough |
| 13. | FI81                                          | Loughborough |
| 14. | FI82                                          | Loughborough |
| 15. | F183                                          | Loughborough |
| 16. | FJ77                                          | Loughborough |
| 17. | FJ78                                          | Loughborough |
| 18. | FJ79                                          | Loughborough |
| 19. | FJ80                                          | Loughborough |
| 20. | FJ81                                          | Loughborough |
| 21. | FJ82                                          | Loughborough |
| 22. | FJ83                                          | Loughborough |
| 23. | FK73                                          | Loughborough |
| 24. | FK74                                          | Loughborough |
| 25. | FK77                                          | Loughborough |
| 26. | FK79                                          | Loughborough |
| 27. | FK80                                          | Loughborough |
| 28. | FK81                                          | Loughborough |
| 29. | FK82                                          | Loughborough |
| 30. | FK83                                          | Loughborough |
| 31. | FK84                                          | Loughborough |
| 32. | FL75                                          | Loughborough |
| 33. | FL76                                          | Loughborough |
| 34. | FL79                                          | Loughborough |
| 35. | FL80                                          | Loughborough |
| 36. | FL81                                          | Loughborough |
| 37. | FL82                                          | Loughborough |
| 38. | FL83                                          | Loughborough |
| 39. | FL84                                          | Loughborough |
| 40. | FL85                                          | Loughborough |
| 41. | FM80                                          | Loughborough |
| 42. | FM81                                          | Loughborough |
| 43. | FM82                                          | Loughborough |
| 44. | FM83                                          | Loughborough |
| 45. | FM84                                          | Loughborough |
| 46. | FN80                                          | Loughborough |
| 47. | FN81                                          | Loughborough |
| 48. | FN82                                          | Loughborough |
|     | <u>, , , , , , , , , , , , , , , , , , , </u> |              |