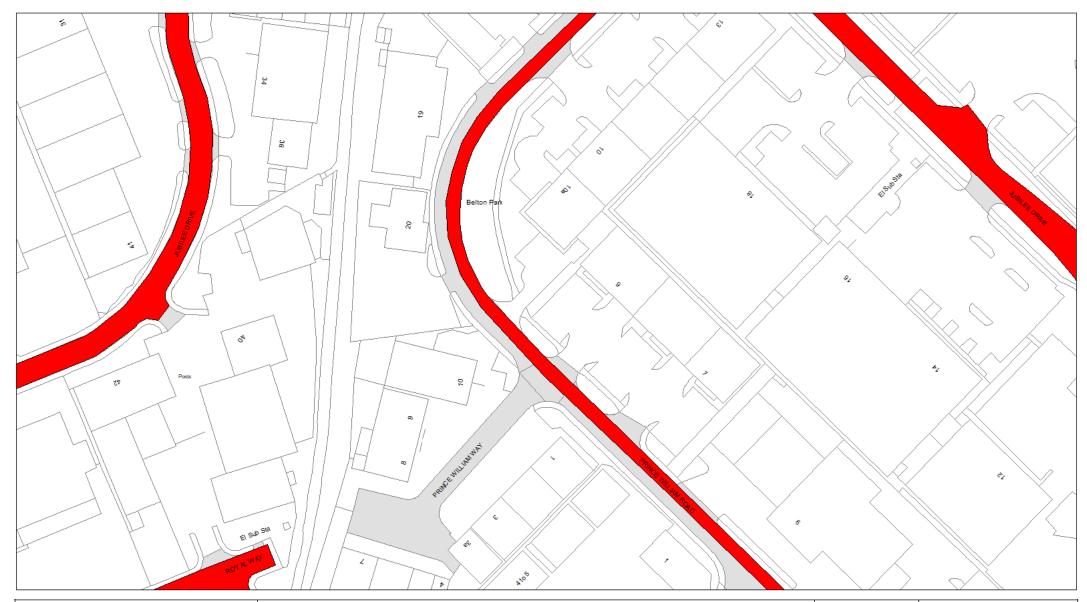

## Schedule 3 Legend & Order Plans

## **Index of Order Plans**

|     | Tile                                          | Location     |
|-----|-----------------------------------------------|--------------|
|     | Reference                                     |              |
| 1.  | FF78                                          | Loughborough |
| 2.  | FG78                                          | Loughborough |
| 3.  | FG79                                          | Loughborough |
| 4.  | FG80                                          | Loughborough |
| 5.  | FH77                                          | Loughborough |
| 6.  | FH78                                          | Loughborough |
| 7.  | FH79                                          | Loughborough |
| 8.  | FH80                                          | Loughborough |
| 9.  | FH83                                          | Loughborough |
| 10. | FI77                                          | Loughborough |
| 11. | FI78                                          | Loughborough |
| 12. | F179                                          | Loughborough |
| 13. | FI81                                          | Loughborough |
| 14. | FI82                                          | Loughborough |
| 15. | F183                                          | Loughborough |
| 16. | FJ77                                          | Loughborough |
| 17. | FJ78                                          | Loughborough |
| 18. | FJ79                                          | Loughborough |
| 19. | FJ80                                          | Loughborough |
| 20. | FJ81                                          | Loughborough |
| 21. | FJ82                                          | Loughborough |
| 22. | FJ83                                          | Loughborough |
| 23. | FK73                                          | Loughborough |
| 24. | FK74                                          | Loughborough |
| 25. | FK77                                          | Loughborough |
| 26. | FK79                                          | Loughborough |
| 27. | FK80                                          | Loughborough |
| 28. | FK81                                          | Loughborough |
| 29. | FK82                                          | Loughborough |
| 30. | FK83                                          | Loughborough |
| 31. | FK84                                          | Loughborough |
| 32. | FL75                                          | Loughborough |
| 33. | FL76                                          | Loughborough |
| 34. | FL79                                          | Loughborough |
| 35. | FL80                                          | Loughborough |
| 36. | FL81                                          | Loughborough |
| 37. | FL82                                          | Loughborough |
| 38. | FL83                                          | Loughborough |
| 39. | FL84                                          | Loughborough |
| 40. | FL85                                          | Loughborough |
| 41. | FM80                                          | Loughborough |
| 42. | FM81                                          | Loughborough |
| 43. | FM82                                          | Loughborough |
| 44. | FM83                                          | Loughborough |
| 45. | FM84                                          | Loughborough |
| 46. | FN80                                          | Loughborough |
| 47. | FN81                                          | Loughborough |
| 48. | FN82                                          | Loughborough |
|     | <u>, , , , , , , , , , , , , , , , , , , </u> |              |