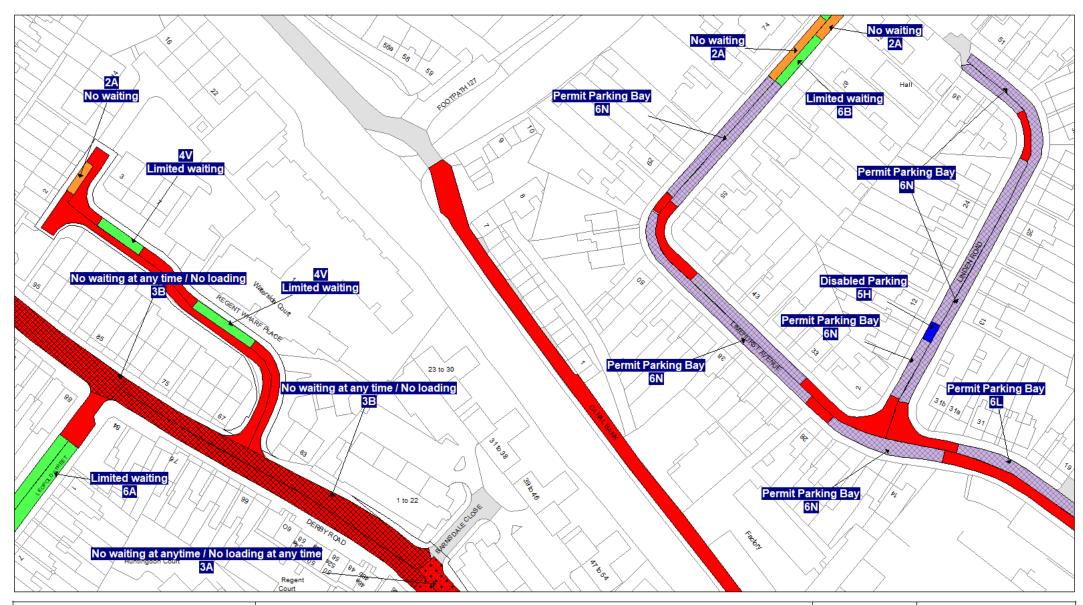

## Schedule 3 Legend & Order Plans

## **Index of Order Plans**

|     | Tile                                          | Location     |
|-----|-----------------------------------------------|--------------|
|     | Reference                                     |              |
| 1.  | FF78                                          | Loughborough |
| 2.  | FG78                                          | Loughborough |
| 3.  | FG79                                          | Loughborough |
| 4.  | FG80                                          | Loughborough |
| 5.  | FH77                                          | Loughborough |
| 6.  | FH78                                          | Loughborough |
| 7.  | FH79                                          | Loughborough |
| 8.  | FH80                                          | Loughborough |
| 9.  | FH83                                          | Loughborough |
| 10. | FI77                                          | Loughborough |
| 11. | FI78                                          | Loughborough |
| 12. | F179                                          | Loughborough |
| 13. | FI81                                          | Loughborough |
| 14. | FI82                                          | Loughborough |
| 15. | F183                                          | Loughborough |
| 16. | FJ77                                          | Loughborough |
| 17. | FJ78                                          | Loughborough |
| 18. | FJ79                                          | Loughborough |
| 19. | FJ80                                          | Loughborough |
| 20. | FJ81                                          | Loughborough |
| 21. | FJ82                                          | Loughborough |
| 22. | FJ83                                          | Loughborough |
| 23. | FK73                                          | Loughborough |
| 24. | FK74                                          | Loughborough |
| 25. | FK77                                          | Loughborough |
| 26. | FK79                                          | Loughborough |
| 27. | FK80                                          | Loughborough |
| 28. | FK81                                          | Loughborough |
| 29. | FK82                                          | Loughborough |
| 30. | FK83                                          | Loughborough |
| 31. | FK84                                          | Loughborough |
| 32. | FL75                                          | Loughborough |
| 33. | FL76                                          | Loughborough |
| 34. | FL79                                          | Loughborough |
| 35. | FL80                                          | Loughborough |
| 36. | FL81                                          | Loughborough |
| 37. | FL82                                          | Loughborough |
| 38. | FL83                                          | Loughborough |
| 39. | FL84                                          | Loughborough |
| 40. | FL85                                          | Loughborough |
| 41. | FM80                                          | Loughborough |
| 42. | FM81                                          | Loughborough |
| 43. | FM82                                          | Loughborough |
| 44. | FM83                                          | Loughborough |
| 45. | FM84                                          | Loughborough |
| 46. | FN80                                          | Loughborough |
| 47. | FN81                                          | Loughborough |
| 48. | FN82                                          | Loughborough |
|     | <u>, , , , , , , , , , , , , , , , , , , </u> |              |

Tile Ref: FG80

| SCALE       | 1 : 1250   |
|-------------|------------|
| DATE        | 08/08/2022 |
| DRAWING No. |            |
| DRAWN BY    |            |
|             |            |

| SCALE       | 1 : 1250   |
|-------------|------------|
| DATE        | 08/08/2022 |
| DRAWING No. |            |
| DRAWN BY    |            |
|             |            |