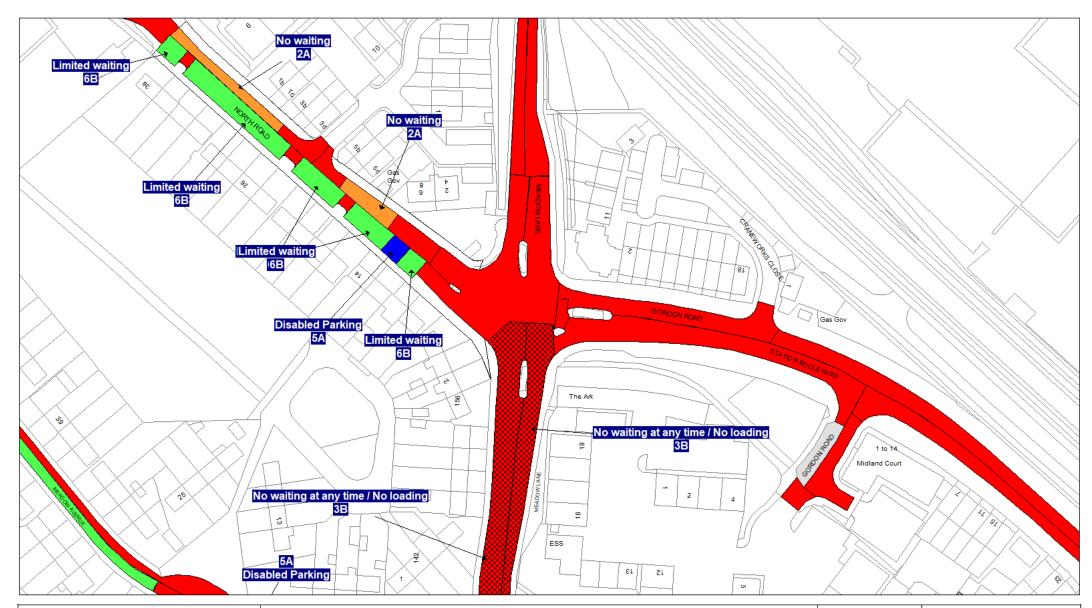

## Schedule 3 Legend & Order Plans

## **Index of Order Plans**

|     | Tile                                          | Location     |
|-----|-----------------------------------------------|--------------|
|     | Reference                                     |              |
| 1.  | FF78                                          | Loughborough |
| 2.  | FG78                                          | Loughborough |
| 3.  | FG79                                          | Loughborough |
| 4.  | FG80                                          | Loughborough |
| 5.  | FH77                                          | Loughborough |
| 6.  | FH78                                          | Loughborough |
| 7.  | FH79                                          | Loughborough |
| 8.  | FH80                                          | Loughborough |
| 9.  | FH83                                          | Loughborough |
| 10. | FI77                                          | Loughborough |
| 11. | FI78                                          | Loughborough |
| 12. | F179                                          | Loughborough |
| 13. | FI81                                          | Loughborough |
| 14. | FI82                                          | Loughborough |
| 15. | F183                                          | Loughborough |
| 16. | FJ77                                          | Loughborough |
| 17. | FJ78                                          | Loughborough |
| 18. | FJ79                                          | Loughborough |
| 19. | FJ80                                          | Loughborough |
| 20. | FJ81                                          | Loughborough |
| 21. | FJ82                                          | Loughborough |
| 22. | FJ83                                          | Loughborough |
| 23. | FK73                                          | Loughborough |
| 24. | FK74                                          | Loughborough |
| 25. | FK77                                          | Loughborough |
| 26. | FK79                                          | Loughborough |
| 27. | FK80                                          | Loughborough |
| 28. | FK81                                          | Loughborough |
| 29. | FK82                                          | Loughborough |
| 30. | FK83                                          | Loughborough |
| 31. | FK84                                          | Loughborough |
| 32. | FL75                                          | Loughborough |
| 33. | FL76                                          | Loughborough |
| 34. | FL79                                          | Loughborough |
| 35. | FL80                                          | Loughborough |
| 36. | FL81                                          | Loughborough |
| 37. | FL82                                          | Loughborough |
| 38. | FL83                                          | Loughborough |
| 39. | FL84                                          | Loughborough |
| 40. | FL85                                          | Loughborough |
| 41. | FM80                                          | Loughborough |
| 42. | FM81                                          | Loughborough |
| 43. | FM82                                          | Loughborough |
| 44. | FM83                                          | Loughborough |
| 45. | FM84                                          | Loughborough |
| 46. | FN80                                          | Loughborough |
| 47. | FN81                                          | Loughborough |
| 48. | FN82                                          | Loughborough |
|     | <u>, , , , , , , , , , , , , , , , , , , </u> |              |