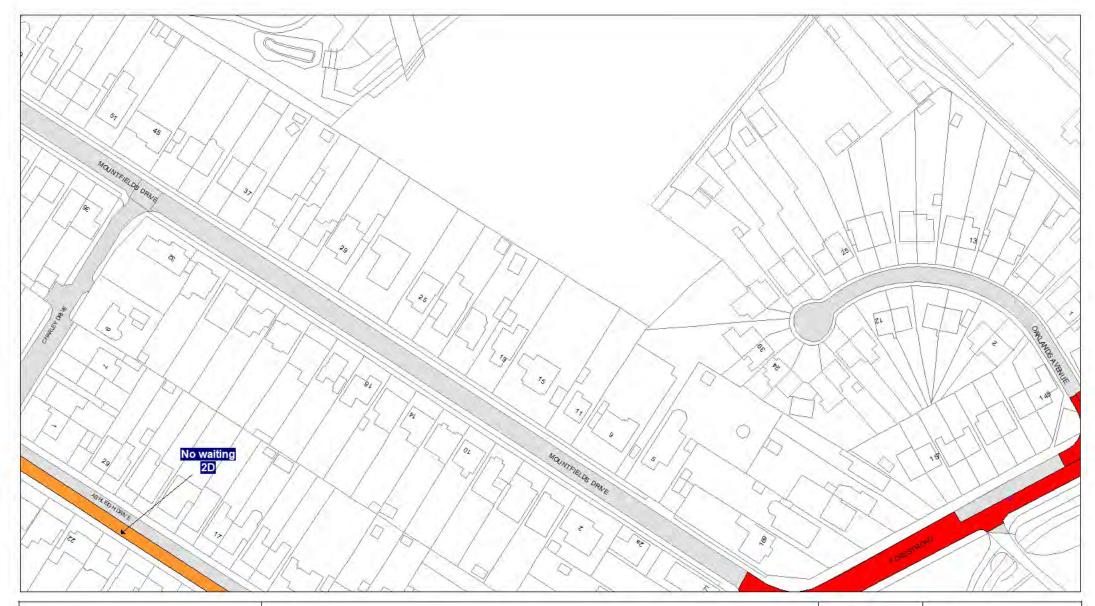

# 5. Designation

Any length of road identified as such on the Plans are hereby designated as a waiting restriction or a loading restriction is hereby designated as a waiting restriction or loading restriction.

# 6. Prohibition and restriction of Waiting

Save as provided in Part VI, articles 24 to 27 of this Order no person shall cause or permit any vehicle to wait on any road;

- (a) where waiting is prohibited during the times shown on the Plans;
- (b) shown on the Plans as a parking place, except in accordance with this Order.

Where a specified period is shown on the Plans it shall relate to the restriction identified by Schedule 3 and shall apply to all restrictions of that type on the Plans.

Restrictions identified by Schedule 3 with different specified times that appear on the same Plan will be individually labelled.