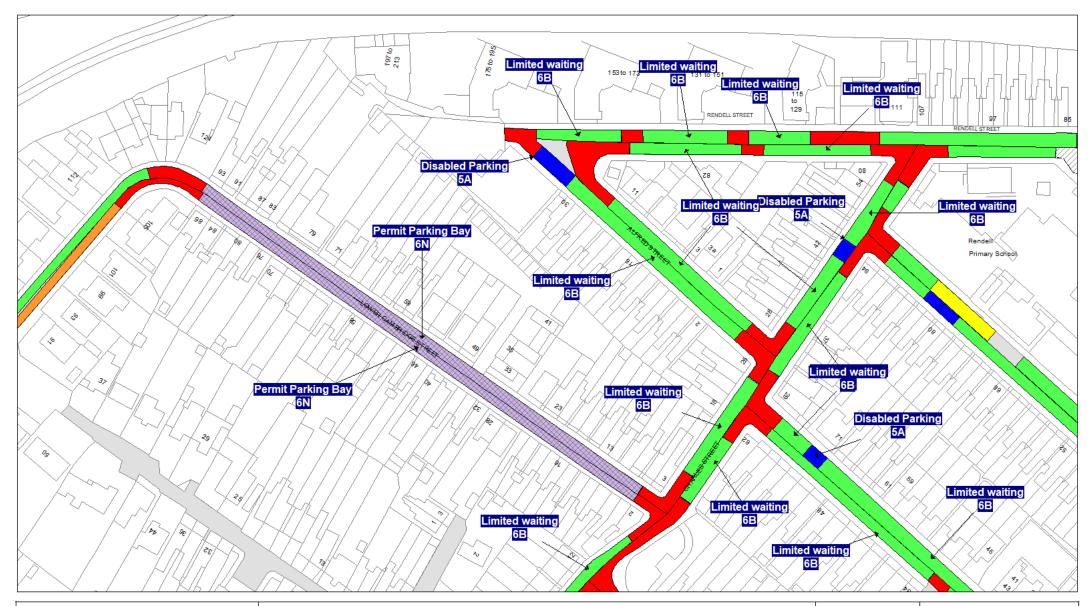

## Schedule 3 Legend & Order Plans

## **Index of Order Plans**

|     | Tile                                          | Location     |
|-----|-----------------------------------------------|--------------|
|     | Reference                                     |              |
| 1.  | FF78                                          | Loughborough |
| 2.  | FG78                                          | Loughborough |
| 3.  | FG79                                          | Loughborough |
| 4.  | FG80                                          | Loughborough |
| 5.  | FH77                                          | Loughborough |
| 6.  | FH78                                          | Loughborough |
| 7.  | FH79                                          | Loughborough |
| 8.  | FH80                                          | Loughborough |
| 9.  | FH83                                          | Loughborough |
| 10. | FI77                                          | Loughborough |
| 11. | FI78                                          | Loughborough |
| 12. | F179                                          | Loughborough |
| 13. | FI81                                          | Loughborough |
| 14. | FI82                                          | Loughborough |
| 15. | F183                                          | Loughborough |
| 16. | FJ77                                          | Loughborough |
| 17. | FJ78                                          | Loughborough |
| 18. | FJ79                                          | Loughborough |
| 19. | FJ80                                          | Loughborough |
| 20. | FJ81                                          | Loughborough |
| 21. | FJ82                                          | Loughborough |
| 22. | FJ83                                          | Loughborough |
| 23. | FK73                                          | Loughborough |
| 24. | FK74                                          | Loughborough |
| 25. | FK77                                          | Loughborough |
| 26. | FK79                                          | Loughborough |
| 27. | FK80                                          | Loughborough |
| 28. | FK81                                          | Loughborough |
| 29. | FK82                                          | Loughborough |
| 30. | FK83                                          | Loughborough |
| 31. | FK84                                          | Loughborough |
| 32. | FL75                                          | Loughborough |
| 33. | FL76                                          | Loughborough |
| 34. | FL79                                          | Loughborough |
| 35. | FL80                                          | Loughborough |
| 36. | FL81                                          | Loughborough |
| 37. | FL82                                          | Loughborough |
| 38. | FL83                                          | Loughborough |
| 39. | FL84                                          | Loughborough |
| 40. | FL85                                          | Loughborough |
| 41. | FM80                                          | Loughborough |
| 42. | FM81                                          | Loughborough |
| 43. | FM82                                          | Loughborough |
| 44. | FM83                                          | Loughborough |
| 45. | FM84                                          | Loughborough |
| 46. | FN80                                          | Loughborough |
| 47. | FN81                                          | Loughborough |
| 48. | FN82                                          | Loughborough |
|     | <u>, , , , , , , , , , , , , , , , , , , </u> |              |

Tile Ref: FG80

| SCALE       | 1 : 1250   |
|-------------|------------|
| DATE        | 08/08/2022 |
| DRAWING No. |            |
| DRAWN BY    |            |
|             |            |

| SCALE       | 1 : 1250   |
|-------------|------------|
| DATE        | 08/08/2022 |
| DRAWING No. |            |
| DRAWN BY    |            |
|             |            |