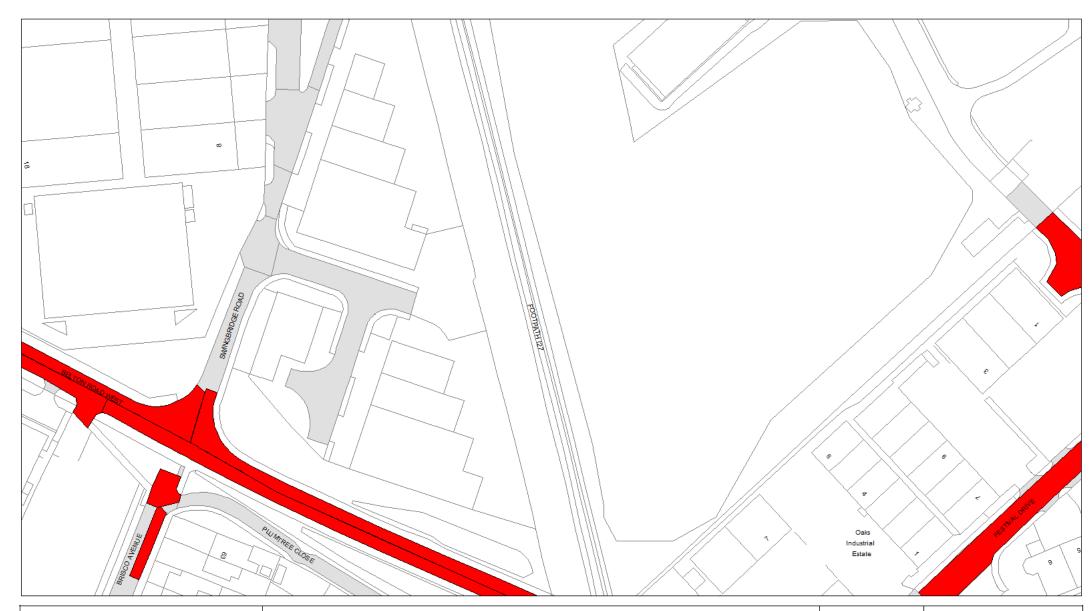

## Schedule 3 Legend & Order Plans

## **Index of Order Plans**

|     | Tile                                          | Location     |
|-----|-----------------------------------------------|--------------|
|     | Reference                                     |              |
| 1.  | FF78                                          | Loughborough |
| 2.  | FG78                                          | Loughborough |
| 3.  | FG79                                          | Loughborough |
| 4.  | FG80                                          | Loughborough |
| 5.  | FH77                                          | Loughborough |
| 6.  | FH78                                          | Loughborough |
| 7.  | FH79                                          | Loughborough |
| 8.  | FH80                                          | Loughborough |
| 9.  | FH83                                          | Loughborough |
| 10. | FI77                                          | Loughborough |
| 11. | FI78                                          | Loughborough |
| 12. | F179                                          | Loughborough |
| 13. | FI81                                          | Loughborough |
| 14. | FI82                                          | Loughborough |
| 15. | F183                                          | Loughborough |
| 16. | FJ77                                          | Loughborough |
| 17. | FJ78                                          | Loughborough |
| 18. | FJ79                                          | Loughborough |
| 19. | FJ80                                          | Loughborough |
| 20. | FJ81                                          | Loughborough |
| 21. | FJ82                                          | Loughborough |
| 22. | FJ83                                          | Loughborough |
| 23. | FK73                                          | Loughborough |
| 24. | FK74                                          | Loughborough |
| 25. | FK77                                          | Loughborough |
| 26. | FK79                                          | Loughborough |
| 27. | FK80                                          | Loughborough |
| 28. | FK81                                          | Loughborough |
| 29. | FK82                                          | Loughborough |
| 30. | FK83                                          | Loughborough |
| 31. | FK84                                          | Loughborough |
| 32. | FL75                                          | Loughborough |
| 33. | FL76                                          | Loughborough |
| 34. | FL79                                          | Loughborough |
| 35. | FL80                                          | Loughborough |
| 36. | FL81                                          | Loughborough |
| 37. | FL82                                          | Loughborough |
| 38. | FL83                                          | Loughborough |
| 39. | FL84                                          | Loughborough |
| 40. | FL85                                          | Loughborough |
| 41. | FM80                                          | Loughborough |
| 42. | FM81                                          | Loughborough |
| 43. | FM82                                          | Loughborough |
| 44. | FM83                                          | Loughborough |
| 45. | FM84                                          | Loughborough |
| 46. | FN80                                          | Loughborough |
| 47. | FN81                                          | Loughborough |
| 48. | FN82                                          | Loughborough |
|     | <u>, , , , , , , , , , , , , , , , , , , </u> |              |