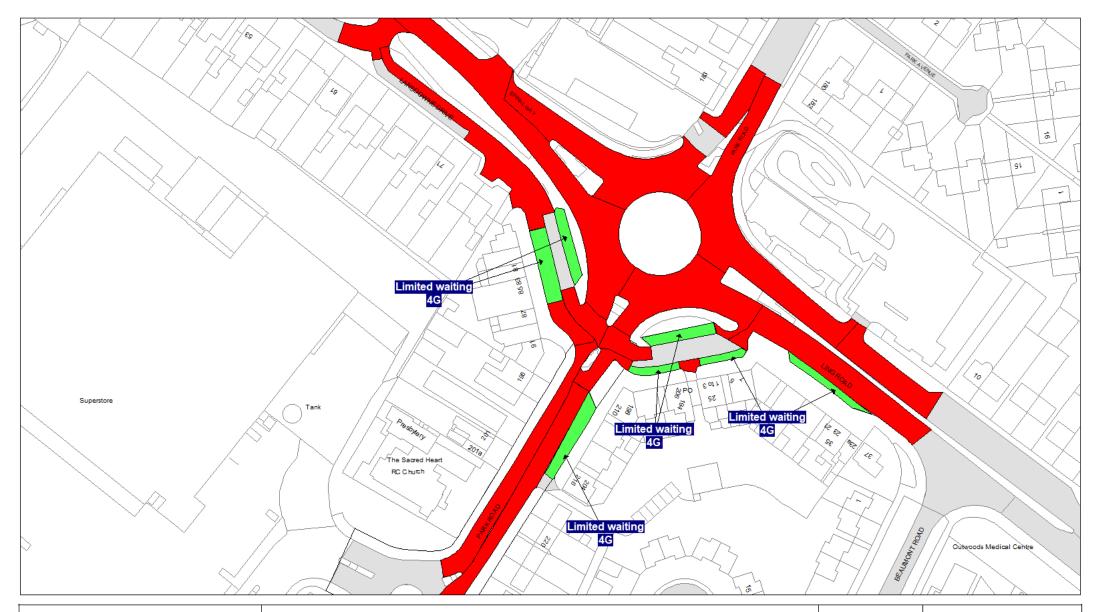

## Schedule 3 Legend & Order Plans

## **Index of Order Plans**

|     | Tile                                          | Location     |
|-----|-----------------------------------------------|--------------|
|     | Reference                                     |              |
| 1.  | FF78                                          | Loughborough |
| 2.  | FG78                                          | Loughborough |
| 3.  | FG79                                          | Loughborough |
| 4.  | FG80                                          | Loughborough |
| 5.  | FH77                                          | Loughborough |
| 6.  | FH78                                          | Loughborough |
| 7.  | FH79                                          | Loughborough |
| 8.  | FH80                                          | Loughborough |
| 9.  | FH83                                          | Loughborough |
| 10. | FI77                                          | Loughborough |
| 11. | FI78                                          | Loughborough |
| 12. | F179                                          | Loughborough |
| 13. | FI81                                          | Loughborough |
| 14. | FI82                                          | Loughborough |
| 15. | F183                                          | Loughborough |
| 16. | FJ77                                          | Loughborough |
| 17. | FJ78                                          | Loughborough |
| 18. | FJ79                                          | Loughborough |
| 19. | FJ80                                          | Loughborough |
| 20. | FJ81                                          | Loughborough |
| 21. | FJ82                                          | Loughborough |
| 22. | FJ83                                          | Loughborough |
| 23. | FK73                                          | Loughborough |
| 24. | FK74                                          | Loughborough |
| 25. | FK77                                          | Loughborough |
| 26. | FK79                                          | Loughborough |
| 27. | FK80                                          | Loughborough |
| 28. | FK81                                          | Loughborough |
| 29. | FK82                                          | Loughborough |
| 30. | FK83                                          | Loughborough |
| 31. | FK84                                          | Loughborough |
| 32. | FL75                                          | Loughborough |
| 33. | FL76                                          | Loughborough |
| 34. | FL79                                          | Loughborough |
| 35. | FL80                                          | Loughborough |
| 36. | FL81                                          | Loughborough |
| 37. | FL82                                          | Loughborough |
| 38. | FL83                                          | Loughborough |
| 39. | FL84                                          | Loughborough |
| 40. | FL85                                          | Loughborough |
| 41. | FM80                                          | Loughborough |
| 42. | FM81                                          | Loughborough |
| 43. | FM82                                          | Loughborough |
| 44. | FM83                                          | Loughborough |
| 45. | FM84                                          | Loughborough |
| 46. | FN80                                          | Loughborough |
| 47. | FN81                                          | Loughborough |
| 48. | FN82                                          | Loughborough |
|     | <u>, , , , , , , , , , , , , , , , , , , </u> |              |