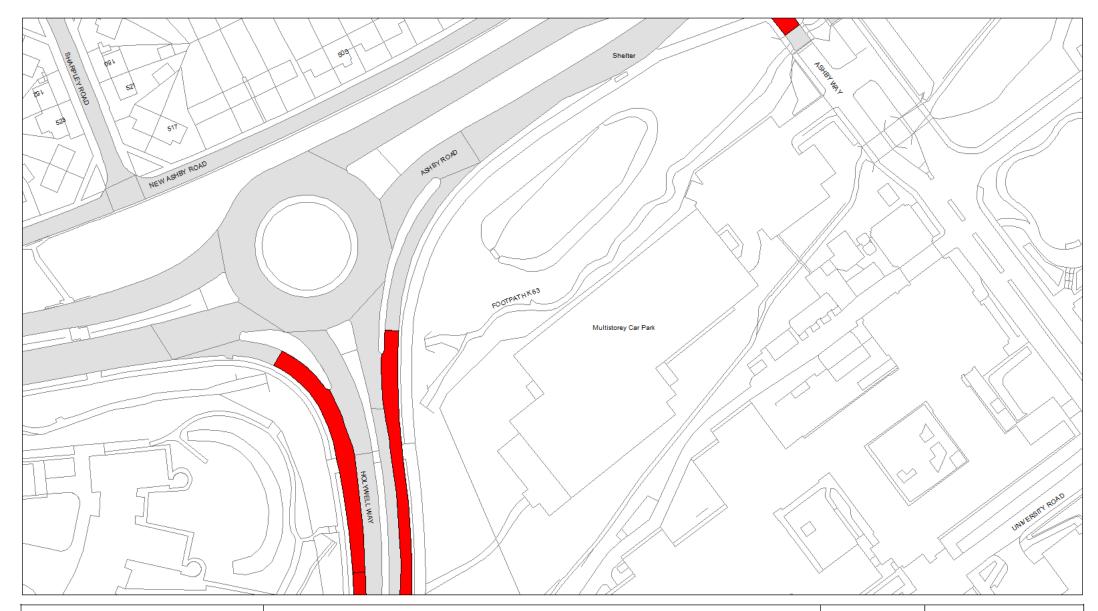

## Schedule 3 Legend & Order Plans

## **Index of Order Plans**

|     | Tile                                          | Location     |
|-----|-----------------------------------------------|--------------|
|     | Reference                                     |              |
| 1.  | FF78                                          | Loughborough |
| 2.  | FG78                                          | Loughborough |
| 3.  | FG79                                          | Loughborough |
| 4.  | FG80                                          | Loughborough |
| 5.  | FH77                                          | Loughborough |
| 6.  | FH78                                          | Loughborough |
| 7.  | FH79                                          | Loughborough |
| 8.  | FH80                                          | Loughborough |
| 9.  | FH83                                          | Loughborough |
| 10. | FI77                                          | Loughborough |
| 11. | FI78                                          | Loughborough |
| 12. | F179                                          | Loughborough |
| 13. | FI81                                          | Loughborough |
| 14. | FI82                                          | Loughborough |
| 15. | F183                                          | Loughborough |
| 16. | FJ77                                          | Loughborough |
| 17. | FJ78                                          | Loughborough |
| 18. | FJ79                                          | Loughborough |
| 19. | FJ80                                          | Loughborough |
| 20. | FJ81                                          | Loughborough |
| 21. | FJ82                                          | Loughborough |
| 22. | FJ83                                          | Loughborough |
| 23. | FK73                                          | Loughborough |
| 24. | FK74                                          | Loughborough |
| 25. | FK77                                          | Loughborough |
| 26. | FK79                                          | Loughborough |
| 27. | FK80                                          | Loughborough |
| 28. | FK81                                          | Loughborough |
| 29. | FK82                                          | Loughborough |
| 30. | FK83                                          | Loughborough |
| 31. | FK84                                          | Loughborough |
| 32. | FL75                                          | Loughborough |
| 33. | FL76                                          | Loughborough |
| 34. | FL79                                          | Loughborough |
| 35. | FL80                                          | Loughborough |
| 36. | FL81                                          | Loughborough |
| 37. | FL82                                          | Loughborough |
| 38. | FL83                                          | Loughborough |
| 39. | FL84                                          | Loughborough |
| 40. | FL85                                          | Loughborough |
| 41. | FM80                                          | Loughborough |
| 42. | FM81                                          | Loughborough |
| 43. | FM82                                          | Loughborough |
| 44. | FM83                                          | Loughborough |
| 45. | FM84                                          | Loughborough |
| 46. | FN80                                          | Loughborough |
| 47. | FN81                                          | Loughborough |
| 48. | FN82                                          | Loughborough |
|     | <u>, , , , , , , , , , , , , , , , , , , </u> |              |