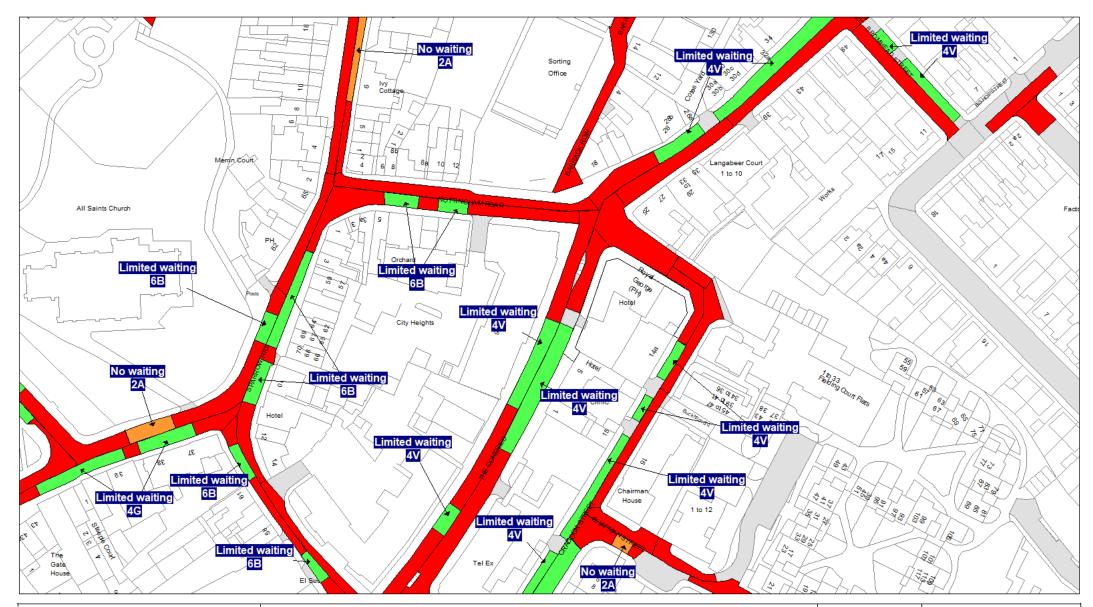

## Schedule 3 Legend & Order Plans

## **Index of Order Plans**

|     | Tile                                          | Location     |
|-----|-----------------------------------------------|--------------|
|     | Reference                                     |              |
| 1.  | FF78                                          | Loughborough |
| 2.  | FG78                                          | Loughborough |
| 3.  | FG79                                          | Loughborough |
| 4.  | FG80                                          | Loughborough |
| 5.  | FH77                                          | Loughborough |
| 6.  | FH78                                          | Loughborough |
| 7.  | FH79                                          | Loughborough |
| 8.  | FH80                                          | Loughborough |
| 9.  | FH83                                          | Loughborough |
| 10. | FI77                                          | Loughborough |
| 11. | FI78                                          | Loughborough |
| 12. | F179                                          | Loughborough |
| 13. | FI81                                          | Loughborough |
| 14. | FI82                                          | Loughborough |
| 15. | F183                                          | Loughborough |
| 16. | FJ77                                          | Loughborough |
| 17. | FJ78                                          | Loughborough |
| 18. | FJ79                                          | Loughborough |
| 19. | FJ80                                          | Loughborough |
| 20. | FJ81                                          | Loughborough |
| 21. | FJ82                                          | Loughborough |
| 22. | FJ83                                          | Loughborough |
| 23. | FK73                                          | Loughborough |
| 24. | FK74                                          | Loughborough |
| 25. | FK77                                          | Loughborough |
| 26. | FK79                                          | Loughborough |
| 27. | FK80                                          | Loughborough |
| 28. | FK81                                          | Loughborough |
| 29. | FK82                                          | Loughborough |
| 30. | FK83                                          | Loughborough |
| 31. | FK84                                          | Loughborough |
| 32. | FL75                                          | Loughborough |
| 33. | FL76                                          | Loughborough |
| 34. | FL79                                          | Loughborough |
| 35. | FL80                                          | Loughborough |
| 36. | FL81                                          | Loughborough |
| 37. | FL82                                          | Loughborough |
| 38. | FL83                                          | Loughborough |
| 39. | FL84                                          | Loughborough |
| 40. | FL85                                          | Loughborough |
| 41. | FM80                                          | Loughborough |
| 42. | FM81                                          | Loughborough |
| 43. | FM82                                          | Loughborough |
| 44. | FM83                                          | Loughborough |
| 45. | FM84                                          | Loughborough |
| 46. | FN80                                          | Loughborough |
| 47. | FN81                                          | Loughborough |
| 48. | FN82                                          | Loughborough |
|     | <u>, , , , , , , , , , , , , , , , , , , </u> |              |