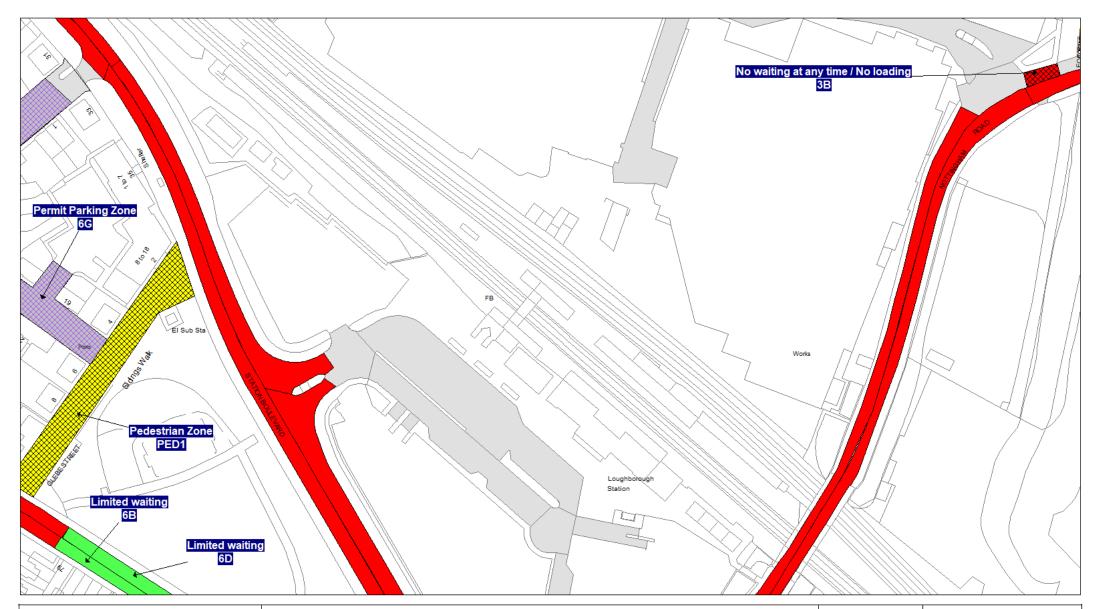

## Schedule 3 Legend & Order Plans

## **Index of Order Plans**

|     | Tile                                          | Location     |
|-----|-----------------------------------------------|--------------|
|     | Reference                                     |              |
| 1.  | FF78                                          | Loughborough |
| 2.  | FG78                                          | Loughborough |
| 3.  | FG79                                          | Loughborough |
| 4.  | FG80                                          | Loughborough |
| 5.  | FH77                                          | Loughborough |
| 6.  | FH78                                          | Loughborough |
| 7.  | FH79                                          | Loughborough |
| 8.  | FH80                                          | Loughborough |
| 9.  | FH83                                          | Loughborough |
| 10. | FI77                                          | Loughborough |
| 11. | FI78                                          | Loughborough |
| 12. | F179                                          | Loughborough |
| 13. | FI81                                          | Loughborough |
| 14. | FI82                                          | Loughborough |
| 15. | F183                                          | Loughborough |
| 16. | FJ77                                          | Loughborough |
| 17. | FJ78                                          | Loughborough |
| 18. | FJ79                                          | Loughborough |
| 19. | FJ80                                          | Loughborough |
| 20. | FJ81                                          | Loughborough |
| 21. | FJ82                                          | Loughborough |
| 22. | FJ83                                          | Loughborough |
| 23. | FK73                                          | Loughborough |
| 24. | FK74                                          | Loughborough |
| 25. | FK77                                          | Loughborough |
| 26. | FK79                                          | Loughborough |
| 27. | FK80                                          | Loughborough |
| 28. | FK81                                          | Loughborough |
| 29. | FK82                                          | Loughborough |
| 30. | FK83                                          | Loughborough |
| 31. | FK84                                          | Loughborough |
| 32. | FL75                                          | Loughborough |
| 33. | FL76                                          | Loughborough |
| 34. | FL79                                          | Loughborough |
| 35. | FL80                                          | Loughborough |
| 36. | FL81                                          | Loughborough |
| 37. | FL82                                          | Loughborough |
| 38. | FL83                                          | Loughborough |
| 39. | FL84                                          | Loughborough |
| 40. | FL85                                          | Loughborough |
| 41. | FM80                                          | Loughborough |
| 42. | FM81                                          | Loughborough |
| 43. | FM82                                          | Loughborough |
| 44. | FM83                                          | Loughborough |
| 45. | FM84                                          | Loughborough |
| 46. | FN80                                          | Loughborough |
| 47. | FN81                                          | Loughborough |
| 48. | FN82                                          | Loughborough |
|     | <u>, , , , , , , , , , , , , , , , , , , </u> |              |