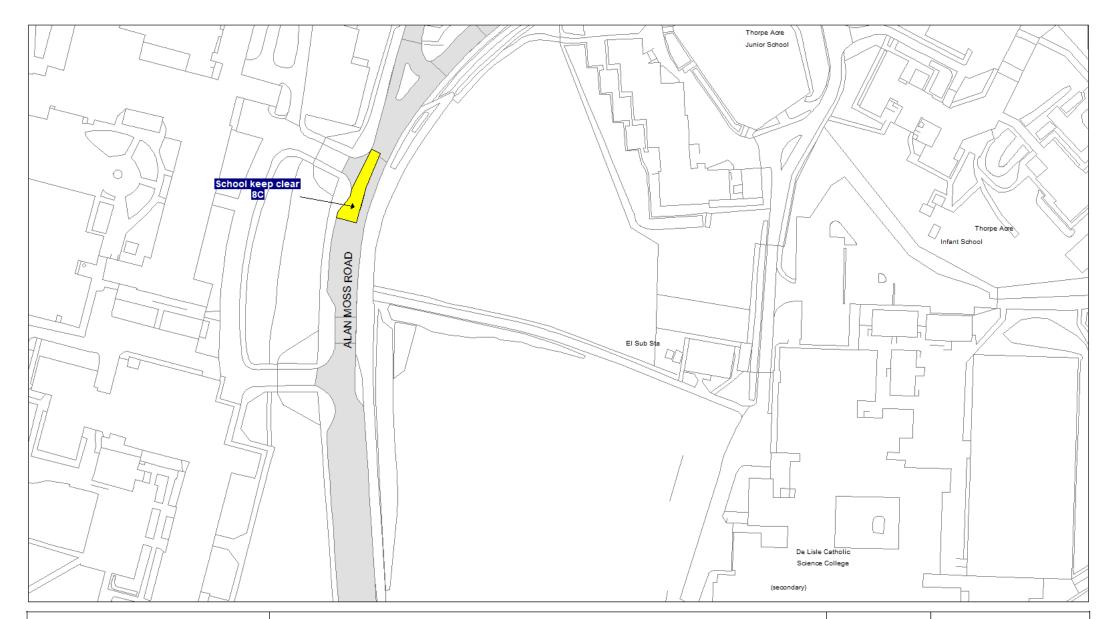

# 10. Designation

Any lengths of road identified as such on the Plans are hereby designated as a no stopping restriction, school keep clear marking, keep clear marking, red route, red route clearway, urban clearway or clearway is hereby designated as a prohibition of stopping restriction.

# 11. Prohibition and restriction of Stopping

Save as provided in Part VI, articles 24, 28 to 30 to this Order no person shall cause or permit any vehicle to stop on any road;

- (a) where stopping is prohibited during the times shown on the Plans;
- (b) shown on the Plans as a parking place, except in accordance with this Order.

Where a specified period shown on the Plans it shall only relate to the restriction identified by Schedule 3 and shall apply to all restrictions of that type on the plan.

Restrictions identified by Schedule 3 with different specified times that appear on the same plan will be individually labelled.