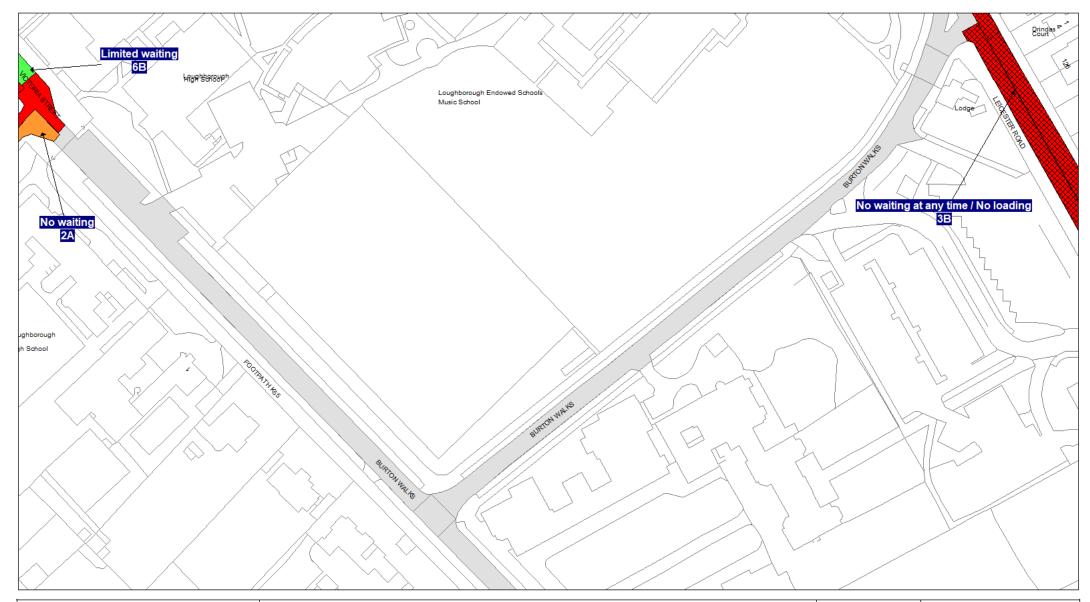

# 5. Designation

Any length of road identified as such on the Plans are hereby designated as a waiting restriction or a loading restriction is hereby designated as a waiting restriction or loading restriction.

# 6. Prohibition and restriction of Waiting

Save as provided in Part VI, articles 24 to 27 of this Order no person shall cause or permit any vehicle to wait on any road;

- (a) where waiting is prohibited during the times shown on the Plans;
- (b) shown on the Plans as a parking place, except in accordance with this Order.

# 10. Designation

Any lengths of road identified as such on the Plans are hereby designated as a no stopping restriction, school keep clear marking, keep clear marking, red route, red route clearway, urban clearway or clearway is hereby designated as a prohibition of stopping restriction.

# 11. Prohibition and restriction of Stopping

Save as provided in Part VI, articles 24, 28 to 30 to this Order no person shall cause or permit any vehicle to stop on any road;

- (a) where stopping is prohibited during the times shown on the Plans;
- (b) shown on the Plans as a parking place, except in accordance with this Order.