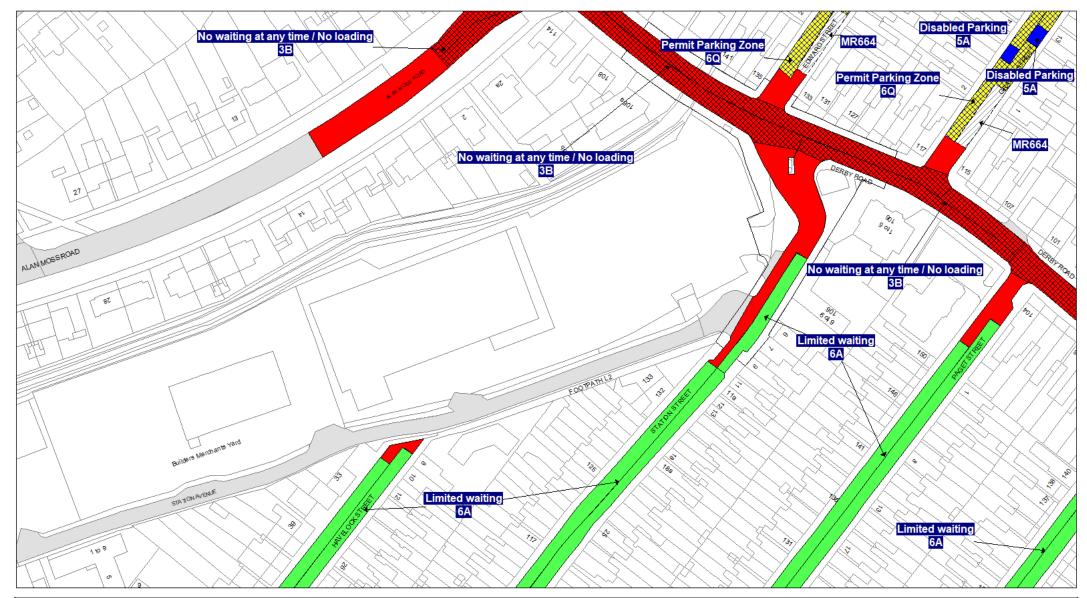

## Schedule 3 Legend & Order Plans

## **Index of Order Plans**

|     | Tile                                          | Location     |
|-----|-----------------------------------------------|--------------|
|     | Reference                                     |              |
| 1.  | FF78                                          | Loughborough |
| 2.  | FG78                                          | Loughborough |
| 3.  | FG79                                          | Loughborough |
| 4.  | FG80                                          | Loughborough |
| 5.  | FH77                                          | Loughborough |
| 6.  | FH78                                          | Loughborough |
| 7.  | FH79                                          | Loughborough |
| 8.  | FH80                                          | Loughborough |
| 9.  | FH83                                          | Loughborough |
| 10. | FI77                                          | Loughborough |
| 11. | FI78                                          | Loughborough |
| 12. | F179                                          | Loughborough |
| 13. | FI81                                          | Loughborough |
| 14. | FI82                                          | Loughborough |
| 15. | F183                                          | Loughborough |
| 16. | FJ77                                          | Loughborough |
| 17. | FJ78                                          | Loughborough |
| 18. | FJ79                                          | Loughborough |
| 19. | FJ80                                          | Loughborough |
| 20. | FJ81                                          | Loughborough |
| 21. | FJ82                                          | Loughborough |
| 22. | FJ83                                          | Loughborough |
| 23. | FK73                                          | Loughborough |
| 24. | FK74                                          | Loughborough |
| 25. | FK77                                          | Loughborough |
| 26. | FK79                                          | Loughborough |
| 27. | FK80                                          | Loughborough |
| 28. | FK81                                          | Loughborough |
| 29. | FK82                                          | Loughborough |
| 30. | FK83                                          | Loughborough |
| 31. | FK84                                          | Loughborough |
| 32. | FL75                                          | Loughborough |
| 33. | FL76                                          | Loughborough |
| 34. | FL79                                          | Loughborough |
| 35. | FL80                                          | Loughborough |
| 36. | FL81                                          | Loughborough |
| 37. | FL82                                          | Loughborough |
| 38. | FL83                                          | Loughborough |
| 39. | FL84                                          | Loughborough |
| 40. | FL85                                          | Loughborough |
| 41. | FM80                                          | Loughborough |
| 42. | FM81                                          | Loughborough |
| 43. | FM82                                          | Loughborough |
| 44. | FM83                                          | Loughborough |
| 45. | FM84                                          | Loughborough |
| 46. | FN80                                          | Loughborough |
| 47. | FN81                                          | Loughborough |
| 48. | FN82                                          | Loughborough |
|     | <u>, , , , , , , , , , , , , , , , , , , </u> |              |