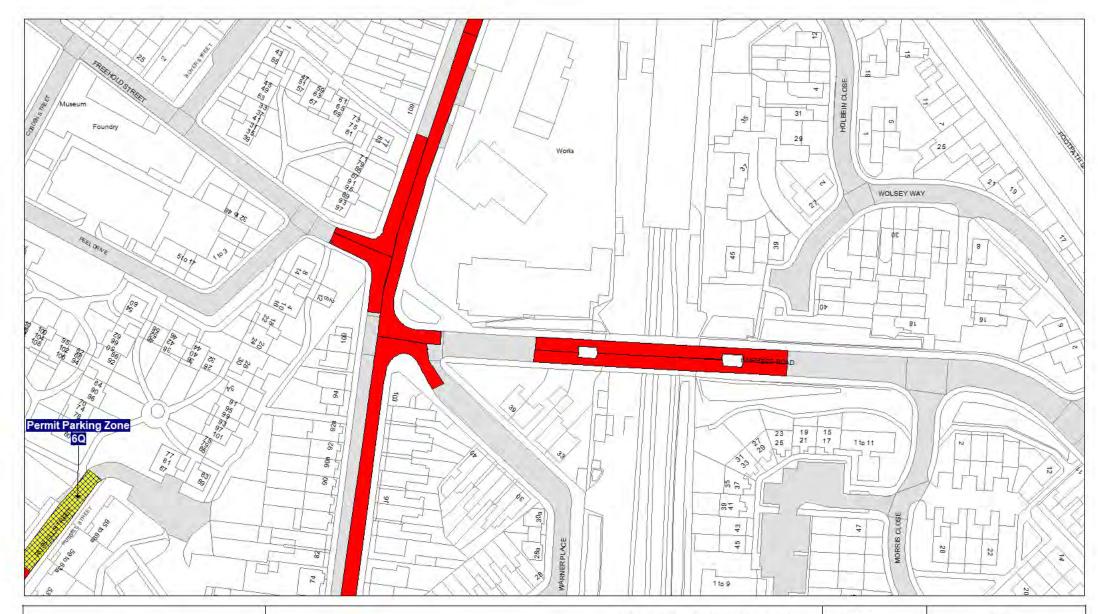

## Schedule 3 Legend & Order Plans

## **Index of Order Plans**

|     | Tile                                          | Location     |
|-----|-----------------------------------------------|--------------|
|     | Reference                                     |              |
| 1.  | FF78                                          | Loughborough |
| 2.  | FG78                                          | Loughborough |
| 3.  | FG79                                          | Loughborough |
| 4.  | FG80                                          | Loughborough |
| 5.  | FH77                                          | Loughborough |
| 6.  | FH78                                          | Loughborough |
| 7.  | FH79                                          | Loughborough |
| 8.  | FH80                                          | Loughborough |
| 9.  | FH83                                          | Loughborough |
| 10. | FI77                                          | Loughborough |
| 11. | FI78                                          | Loughborough |
| 12. | F179                                          | Loughborough |
| 13. | FI81                                          | Loughborough |
| 14. | FI82                                          | Loughborough |
| 15. | F183                                          | Loughborough |
| 16. | FJ77                                          | Loughborough |
| 17. | FJ78                                          | Loughborough |
| 18. | FJ79                                          | Loughborough |
| 19. | FJ80                                          | Loughborough |
| 20. | FJ81                                          | Loughborough |
| 21. | FJ82                                          | Loughborough |
| 22. | FJ83                                          | Loughborough |
| 23. | FK73                                          | Loughborough |
| 24. | FK74                                          | Loughborough |
| 25. | FK77                                          | Loughborough |
| 26. | FK79                                          | Loughborough |
| 27. | FK80                                          | Loughborough |
| 28. | FK81                                          | Loughborough |
| 29. | FK82                                          | Loughborough |
| 30. | FK83                                          | Loughborough |
| 31. | FK84                                          | Loughborough |
| 32. | FL75                                          | Loughborough |
| 33. | FL76                                          | Loughborough |
| 34. | FL79                                          | Loughborough |
| 35. | FL80                                          | Loughborough |
| 36. | FL81                                          | Loughborough |
| 37. | FL82                                          | Loughborough |
| 38. | FL83                                          | Loughborough |
| 39. | FL84                                          | Loughborough |
| 40. | FL85                                          | Loughborough |
| 41. | FM80                                          | Loughborough |
| 42. | FM81                                          | Loughborough |
| 43. | FM82                                          | Loughborough |
| 44. | FM83                                          | Loughborough |
| 45. | FM84                                          | Loughborough |
| 46. | FN80                                          | Loughborough |
| 47. | FN81                                          | Loughborough |
| 48. | FN82                                          | Loughborough |
|     | <u>, , , , , , , , , , , , , , , , , , , </u> |              |