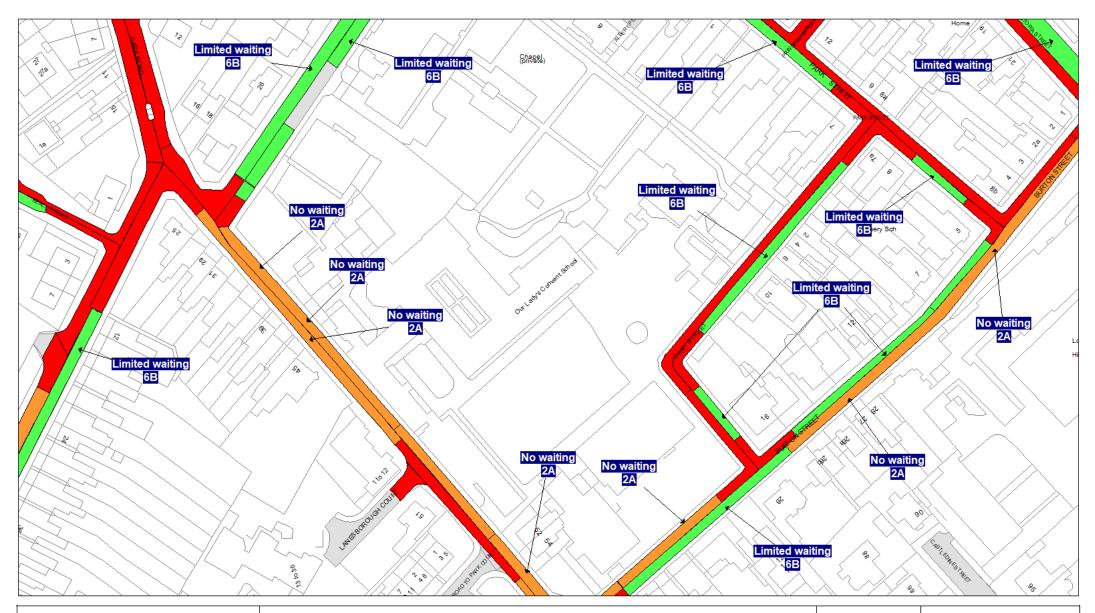

# 5. Designation

Any length of road identified as such on the Plans are hereby designated as a waiting restriction or a loading restriction is hereby designated as a waiting restriction or loading restriction.

# 6. Prohibition and restriction of Waiting

Save as provided in Part VI, articles 24 to 27 of this Order no person shall cause or permit any vehicle to wait on any road;

- (a) where waiting is prohibited during the times shown on the Plans;
- (b) shown on the Plans as a parking place, except in accordance with this Order.

# 11. Prohibition and restriction of Stopping

Save as provided in Part VI, articles 24, 28 to 30 to this Order no person shall cause or permit any vehicle to stop on any road;

- (a) where stopping is prohibited during the times shown on the Plans;
- (b) shown on the Plans as a parking place, except in accordance with this Order.

Where a specified period shown on the Plans it shall only relate to the restriction identified by Schedule 3 and shall apply to all restrictions of that type on the plan.

Restrictions identified by Schedule 3 with different specified times that appear on the same plan will be individually labelled.