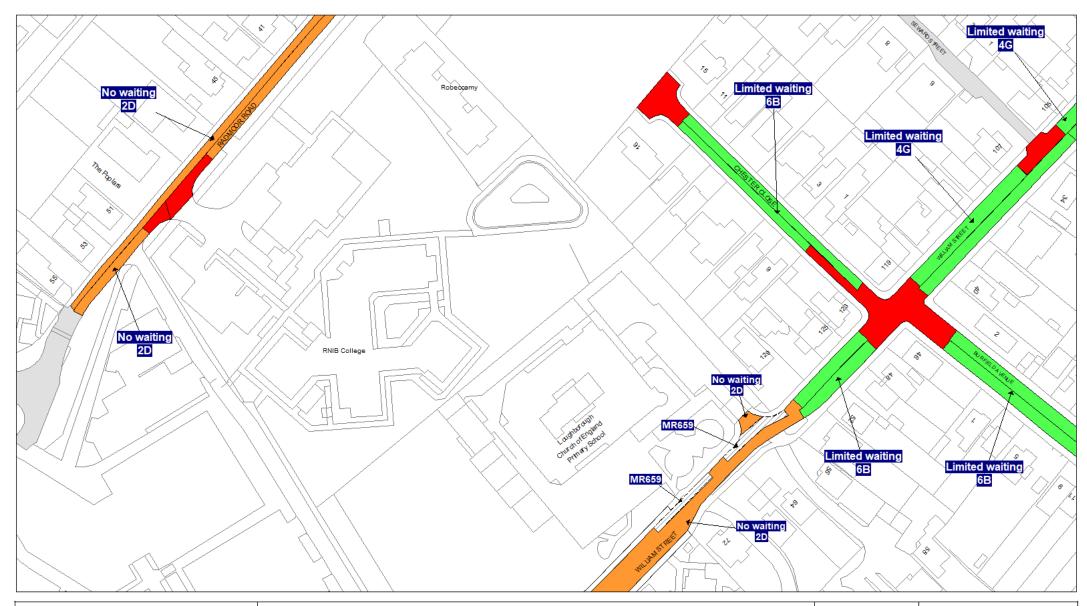

## Schedule 3 Legend & Order Plans

## **Index of Order Plans**

|     | Tile                                          | Location     |
|-----|-----------------------------------------------|--------------|
|     | Reference                                     |              |
| 1.  | FF78                                          | Loughborough |
| 2.  | FG78                                          | Loughborough |
| 3.  | FG79                                          | Loughborough |
| 4.  | FG80                                          | Loughborough |
| 5.  | FH77                                          | Loughborough |
| 6.  | FH78                                          | Loughborough |
| 7.  | FH79                                          | Loughborough |
| 8.  | FH80                                          | Loughborough |
| 9.  | FH83                                          | Loughborough |
| 10. | FI77                                          | Loughborough |
| 11. | FI78                                          | Loughborough |
| 12. | F179                                          | Loughborough |
| 13. | FI81                                          | Loughborough |
| 14. | FI82                                          | Loughborough |
| 15. | F183                                          | Loughborough |
| 16. | FJ77                                          | Loughborough |
| 17. | FJ78                                          | Loughborough |
| 18. | FJ79                                          | Loughborough |
| 19. | FJ80                                          | Loughborough |
| 20. | FJ81                                          | Loughborough |
| 21. | FJ82                                          | Loughborough |
| 22. | FJ83                                          | Loughborough |
| 23. | FK73                                          | Loughborough |
| 24. | FK74                                          | Loughborough |
| 25. | FK77                                          | Loughborough |
| 26. | FK79                                          | Loughborough |
| 27. | FK80                                          | Loughborough |
| 28. | FK81                                          | Loughborough |
| 29. | FK82                                          | Loughborough |
| 30. | FK83                                          | Loughborough |
| 31. | FK84                                          | Loughborough |
| 32. | FL75                                          | Loughborough |
| 33. | FL76                                          | Loughborough |
| 34. | FL79                                          | Loughborough |
| 35. | FL80                                          | Loughborough |
| 36. | FL81                                          | Loughborough |
| 37. | FL82                                          | Loughborough |
| 38. | FL83                                          | Loughborough |
| 39. | FL84                                          | Loughborough |
| 40. | FL85                                          | Loughborough |
| 41. | FM80                                          | Loughborough |
| 42. | FM81                                          | Loughborough |
| 43. | FM82                                          | Loughborough |
| 44. | FM83                                          | Loughborough |
| 45. | FM84                                          | Loughborough |
| 46. | FN80                                          | Loughborough |
| 47. | FN81                                          | Loughborough |
| 48. | FN82                                          | Loughborough |
|     | <u>, , , , , , , , , , , , , , , , , , , </u> |              |