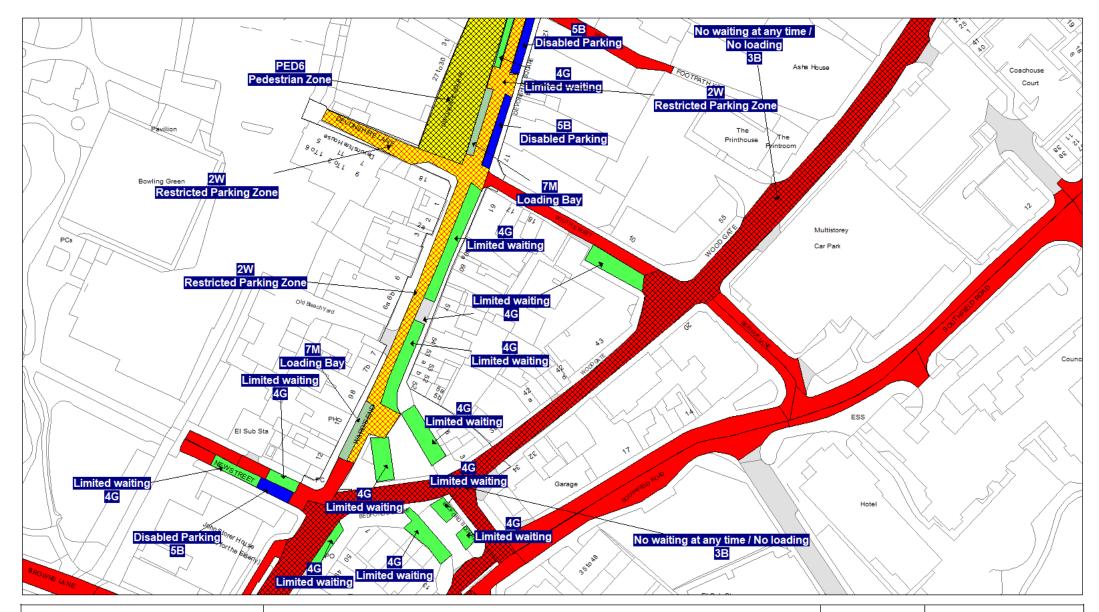

## Schedule 3 Legend & Order Plans

## **Index of Order Plans**

|     | Tile                                          | Location     |
|-----|-----------------------------------------------|--------------|
|     | Reference                                     |              |
| 1.  | FF78                                          | Loughborough |
| 2.  | FG78                                          | Loughborough |
| 3.  | FG79                                          | Loughborough |
| 4.  | FG80                                          | Loughborough |
| 5.  | FH77                                          | Loughborough |
| 6.  | FH78                                          | Loughborough |
| 7.  | FH79                                          | Loughborough |
| 8.  | FH80                                          | Loughborough |
| 9.  | FH83                                          | Loughborough |
| 10. | FI77                                          | Loughborough |
| 11. | FI78                                          | Loughborough |
| 12. | F179                                          | Loughborough |
| 13. | FI81                                          | Loughborough |
| 14. | FI82                                          | Loughborough |
| 15. | F183                                          | Loughborough |
| 16. | FJ77                                          | Loughborough |
| 17. | FJ78                                          | Loughborough |
| 18. | FJ79                                          | Loughborough |
| 19. | FJ80                                          | Loughborough |
| 20. | FJ81                                          | Loughborough |
| 21. | FJ82                                          | Loughborough |
| 22. | FJ83                                          | Loughborough |
| 23. | FK73                                          | Loughborough |
| 24. | FK74                                          | Loughborough |
| 25. | FK77                                          | Loughborough |
| 26. | FK79                                          | Loughborough |
| 27. | FK80                                          | Loughborough |
| 28. | FK81                                          | Loughborough |
| 29. | FK82                                          | Loughborough |
| 30. | FK83                                          | Loughborough |
| 31. | FK84                                          | Loughborough |
| 32. | FL75                                          | Loughborough |
| 33. | FL76                                          | Loughborough |
| 34. | FL79                                          | Loughborough |
| 35. | FL80                                          | Loughborough |
| 36. | FL81                                          | Loughborough |
| 37. | FL82                                          | Loughborough |
| 38. | FL83                                          | Loughborough |
| 39. | FL84                                          | Loughborough |
| 40. | FL85                                          | Loughborough |
| 41. | FM80                                          | Loughborough |
| 42. | FM81                                          | Loughborough |
| 43. | FM82                                          | Loughborough |
| 44. | FM83                                          | Loughborough |
| 45. | FM84                                          | Loughborough |
| 46. | FN80                                          | Loughborough |
| 47. | FN81                                          | Loughborough |
| 48. | FN82                                          | Loughborough |
|     | <u>, , , , , , , , , , , , , , , , , , , </u> |              |