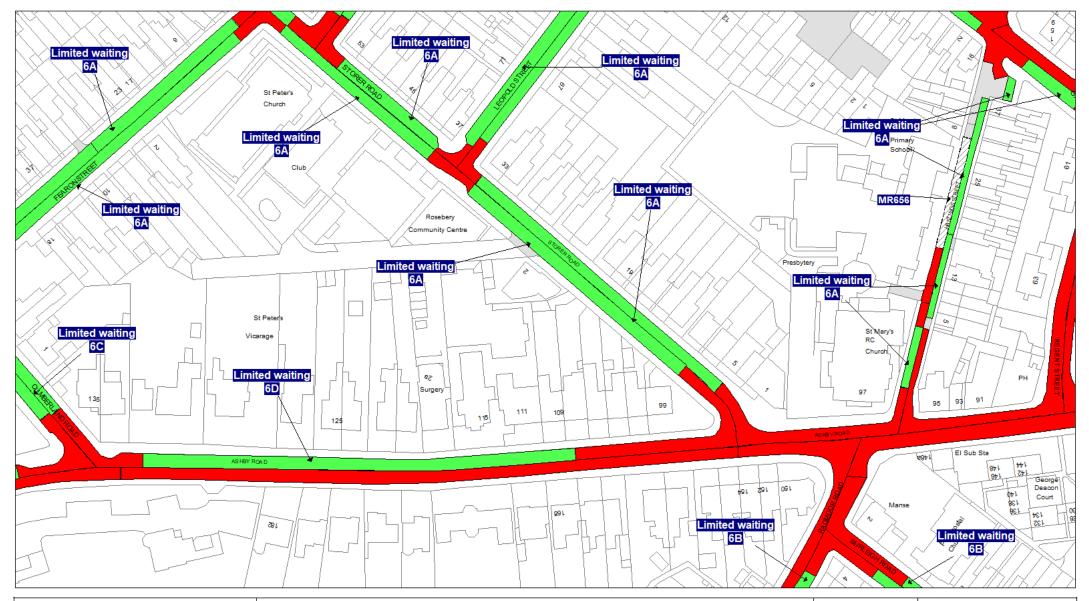

## Schedule 3 Legend & Order Plans

## **Index of Order Plans**

|     | Tile                                          | Location     |
|-----|-----------------------------------------------|--------------|
|     | Reference                                     |              |
| 1.  | FF78                                          | Loughborough |
| 2.  | FG78                                          | Loughborough |
| 3.  | FG79                                          | Loughborough |
| 4.  | FG80                                          | Loughborough |
| 5.  | FH77                                          | Loughborough |
| 6.  | FH78                                          | Loughborough |
| 7.  | FH79                                          | Loughborough |
| 8.  | FH80                                          | Loughborough |
| 9.  | FH83                                          | Loughborough |
| 10. | FI77                                          | Loughborough |
| 11. | FI78                                          | Loughborough |
| 12. | F179                                          | Loughborough |
| 13. | FI81                                          | Loughborough |
| 14. | FI82                                          | Loughborough |
| 15. | F183                                          | Loughborough |
| 16. | FJ77                                          | Loughborough |
| 17. | FJ78                                          | Loughborough |
| 18. | FJ79                                          | Loughborough |
| 19. | FJ80                                          | Loughborough |
| 20. | FJ81                                          | Loughborough |
| 21. | FJ82                                          | Loughborough |
| 22. | FJ83                                          | Loughborough |
| 23. | FK73                                          | Loughborough |
| 24. | FK74                                          | Loughborough |
| 25. | FK77                                          | Loughborough |
| 26. | FK79                                          | Loughborough |
| 27. | FK80                                          | Loughborough |
| 28. | FK81                                          | Loughborough |
| 29. | FK82                                          | Loughborough |
| 30. | FK83                                          | Loughborough |
| 31. | FK84                                          | Loughborough |
| 32. | FL75                                          | Loughborough |
| 33. | FL76                                          | Loughborough |
| 34. | FL79                                          | Loughborough |
| 35. | FL80                                          | Loughborough |
| 36. | FL81                                          | Loughborough |
| 37. | FL82                                          | Loughborough |
| 38. | FL83                                          | Loughborough |
| 39. | FL84                                          | Loughborough |
| 40. | FL85                                          | Loughborough |
| 41. | FM80                                          | Loughborough |
| 42. | FM81                                          | Loughborough |
| 43. | FM82                                          | Loughborough |
| 44. | FM83                                          | Loughborough |
| 45. | FM84                                          | Loughborough |
| 46. | FN80                                          | Loughborough |
| 47. | FN81                                          | Loughborough |
| 48. | FN82                                          | Loughborough |
|     | <u>, , , , , , , , , , , , , , , , , , , </u> |              |