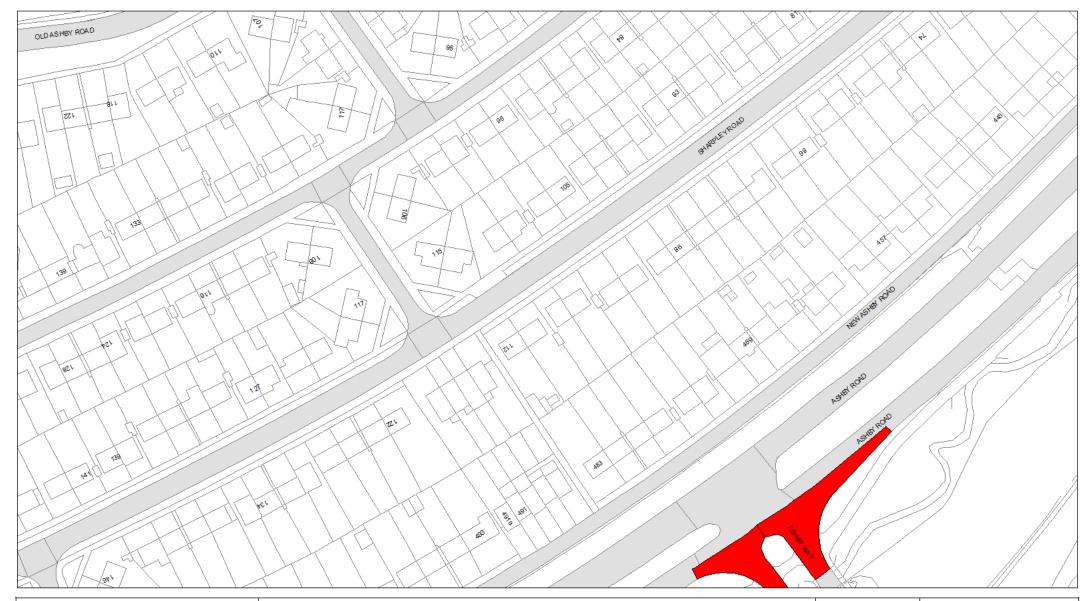

## Schedule 3 Legend & Order Plans

## **Index of Order Plans**

|     | Tile                                          | Location     |
|-----|-----------------------------------------------|--------------|
|     | Reference                                     |              |
| 1.  | FF78                                          | Loughborough |
| 2.  | FG78                                          | Loughborough |
| 3.  | FG79                                          | Loughborough |
| 4.  | FG80                                          | Loughborough |
| 5.  | FH77                                          | Loughborough |
| 6.  | FH78                                          | Loughborough |
| 7.  | FH79                                          | Loughborough |
| 8.  | FH80                                          | Loughborough |
| 9.  | FH83                                          | Loughborough |
| 10. | FI77                                          | Loughborough |
| 11. | FI78                                          | Loughborough |
| 12. | F179                                          | Loughborough |
| 13. | FI81                                          | Loughborough |
| 14. | FI82                                          | Loughborough |
| 15. | F183                                          | Loughborough |
| 16. | FJ77                                          | Loughborough |
| 17. | FJ78                                          | Loughborough |
| 18. | FJ79                                          | Loughborough |
| 19. | FJ80                                          | Loughborough |
| 20. | FJ81                                          | Loughborough |
| 21. | FJ82                                          | Loughborough |
| 22. | FJ83                                          | Loughborough |
| 23. | FK73                                          | Loughborough |
| 24. | FK74                                          | Loughborough |
| 25. | FK77                                          | Loughborough |
| 26. | FK79                                          | Loughborough |
| 27. | FK80                                          | Loughborough |
| 28. | FK81                                          | Loughborough |
| 29. | FK82                                          | Loughborough |
| 30. | FK83                                          | Loughborough |
| 31. | FK84                                          | Loughborough |
| 32. | FL75                                          | Loughborough |
| 33. | FL76                                          | Loughborough |
| 34. | FL79                                          | Loughborough |
| 35. | FL80                                          | Loughborough |
| 36. | FL81                                          | Loughborough |
| 37. | FL82                                          | Loughborough |
| 38. | FL83                                          | Loughborough |
| 39. | FL84                                          | Loughborough |
| 40. | FL85                                          | Loughborough |
| 41. | FM80                                          | Loughborough |
| 42. | FM81                                          | Loughborough |
| 43. | FM82                                          | Loughborough |
| 44. | FM83                                          | Loughborough |
| 45. | FM84                                          | Loughborough |
| 46. | FN80                                          | Loughborough |
| 47. | FN81                                          | Loughborough |
| 48. | FN82                                          | Loughborough |
|     | <u>, , , , , , , , , , , , , , , , , , , </u> |              |