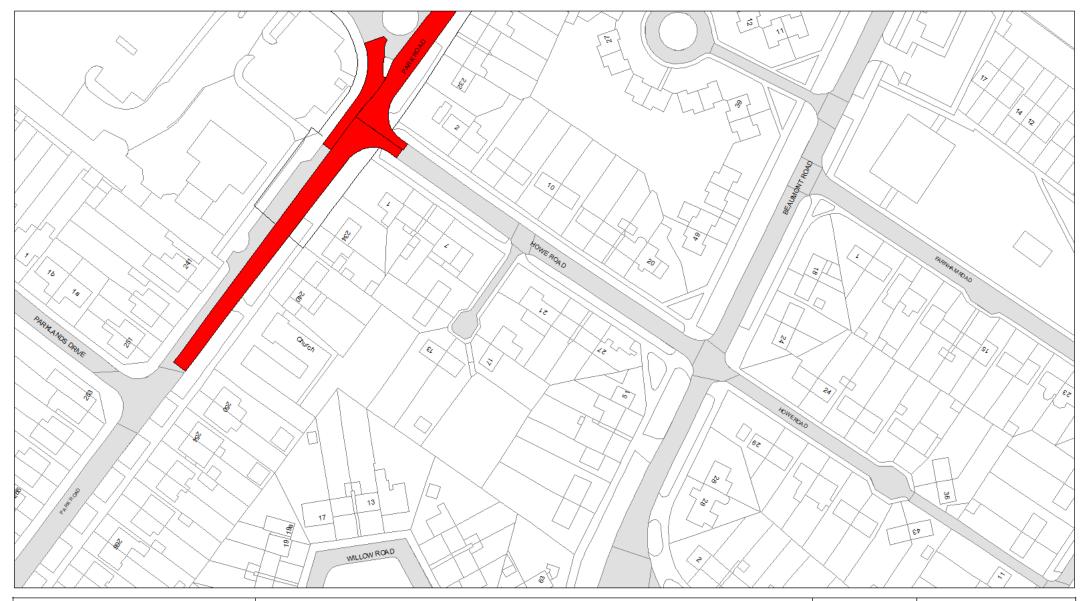

## Schedule 3 Legend & Order Plans

## **Index of Order Plans**

|     | Tile                                          | Location     |
|-----|-----------------------------------------------|--------------|
|     | Reference                                     |              |
| 1.  | FF78                                          | Loughborough |
| 2.  | FG78                                          | Loughborough |
| 3.  | FG79                                          | Loughborough |
| 4.  | FG80                                          | Loughborough |
| 5.  | FH77                                          | Loughborough |
| 6.  | FH78                                          | Loughborough |
| 7.  | FH79                                          | Loughborough |
| 8.  | FH80                                          | Loughborough |
| 9.  | FH83                                          | Loughborough |
| 10. | FI77                                          | Loughborough |
| 11. | FI78                                          | Loughborough |
| 12. | F179                                          | Loughborough |
| 13. | FI81                                          | Loughborough |
| 14. | FI82                                          | Loughborough |
| 15. | F183                                          | Loughborough |
| 16. | FJ77                                          | Loughborough |
| 17. | FJ78                                          | Loughborough |
| 18. | FJ79                                          | Loughborough |
| 19. | FJ80                                          | Loughborough |
| 20. | FJ81                                          | Loughborough |
| 21. | FJ82                                          | Loughborough |
| 22. | FJ83                                          | Loughborough |
| 23. | FK73                                          | Loughborough |
| 24. | FK74                                          | Loughborough |
| 25. | FK77                                          | Loughborough |
| 26. | FK79                                          | Loughborough |
| 27. | FK80                                          | Loughborough |
| 28. | FK81                                          | Loughborough |
| 29. | FK82                                          | Loughborough |
| 30. | FK83                                          | Loughborough |
| 31. | FK84                                          | Loughborough |
| 32. | FL75                                          | Loughborough |
| 33. | FL76                                          | Loughborough |
| 34. | FL79                                          | Loughborough |
| 35. | FL80                                          | Loughborough |
| 36. | FL81                                          | Loughborough |
| 37. | FL82                                          | Loughborough |
| 38. | FL83                                          | Loughborough |
| 39. | FL84                                          | Loughborough |
| 40. | FL85                                          | Loughborough |
| 41. | FM80                                          | Loughborough |
| 42. | FM81                                          | Loughborough |
| 43. | FM82                                          | Loughborough |
| 44. | FM83                                          | Loughborough |
| 45. | FM84                                          | Loughborough |
| 46. | FN80                                          | Loughborough |
| 47. | FN81                                          | Loughborough |
| 48. | FN82                                          | Loughborough |
|     | <u>, , , , , , , , , , , , , , , , , , , </u> |              |