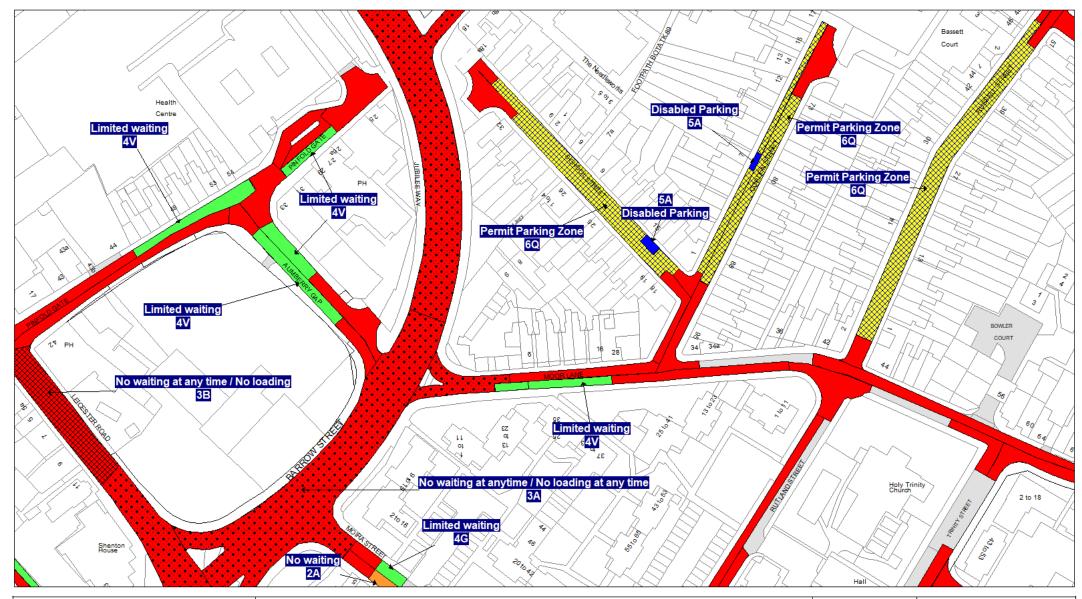

## Schedule 3 Legend & Order Plans

## **Index of Order Plans**

|     | Tile                                          | Location     |
|-----|-----------------------------------------------|--------------|
|     | Reference                                     |              |
| 1.  | FF78                                          | Loughborough |
| 2.  | FG78                                          | Loughborough |
| 3.  | FG79                                          | Loughborough |
| 4.  | FG80                                          | Loughborough |
| 5.  | FH77                                          | Loughborough |
| 6.  | FH78                                          | Loughborough |
| 7.  | FH79                                          | Loughborough |
| 8.  | FH80                                          | Loughborough |
| 9.  | FH83                                          | Loughborough |
| 10. | FI77                                          | Loughborough |
| 11. | FI78                                          | Loughborough |
| 12. | F179                                          | Loughborough |
| 13. | FI81                                          | Loughborough |
| 14. | FI82                                          | Loughborough |
| 15. | F183                                          | Loughborough |
| 16. | FJ77                                          | Loughborough |
| 17. | FJ78                                          | Loughborough |
| 18. | FJ79                                          | Loughborough |
| 19. | FJ80                                          | Loughborough |
| 20. | FJ81                                          | Loughborough |
| 21. | FJ82                                          | Loughborough |
| 22. | FJ83                                          | Loughborough |
| 23. | FK73                                          | Loughborough |
| 24. | FK74                                          | Loughborough |
| 25. | FK77                                          | Loughborough |
| 26. | FK79                                          | Loughborough |
| 27. | FK80                                          | Loughborough |
| 28. | FK81                                          | Loughborough |
| 29. | FK82                                          | Loughborough |
| 30. | FK83                                          | Loughborough |
| 31. | FK84                                          | Loughborough |
| 32. | FL75                                          | Loughborough |
| 33. | FL76                                          | Loughborough |
| 34. | FL79                                          | Loughborough |
| 35. | FL80                                          | Loughborough |
| 36. | FL81                                          | Loughborough |
| 37. | FL82                                          | Loughborough |
| 38. | FL83                                          | Loughborough |
| 39. | FL84                                          | Loughborough |
| 40. | FL85                                          | Loughborough |
| 41. | FM80                                          | Loughborough |
| 42. | FM81                                          | Loughborough |
| 43. | FM82                                          | Loughborough |
| 44. | FM83                                          | Loughborough |
| 45. | FM84                                          | Loughborough |
| 46. | FN80                                          | Loughborough |
| 47. | FN81                                          | Loughborough |
| 48. | FN82                                          | Loughborough |
|     | <u>, , , , , , , , , , , , , , , , , , , </u> |              |