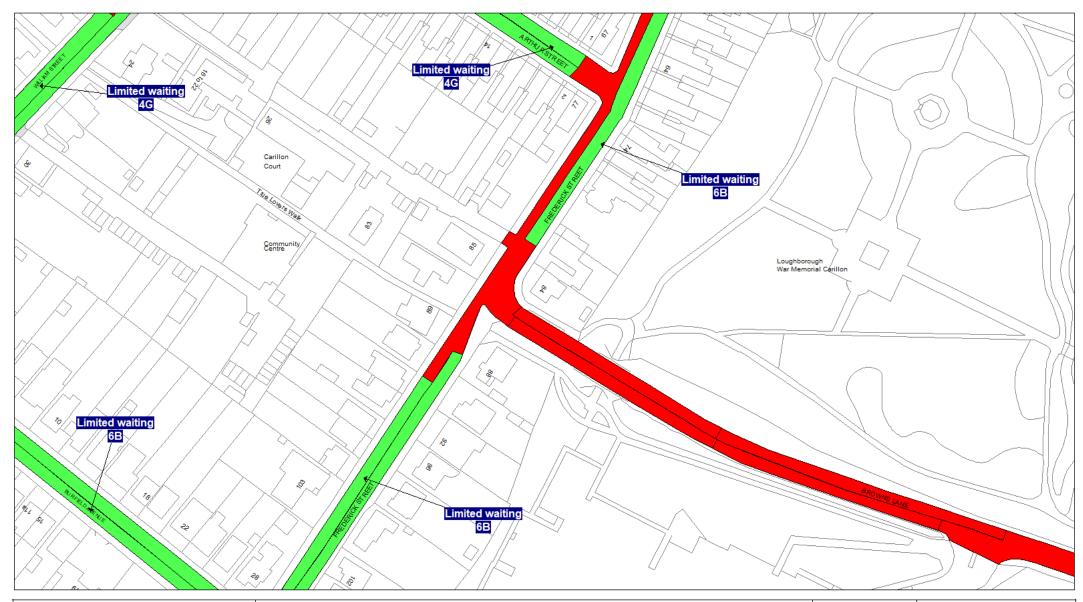

## Schedule 3 Legend & Order Plans

## **Index of Order Plans**

|     | Tile                                          | Location     |
|-----|-----------------------------------------------|--------------|
|     | Reference                                     |              |
| 1.  | FF78                                          | Loughborough |
| 2.  | FG78                                          | Loughborough |
| 3.  | FG79                                          | Loughborough |
| 4.  | FG80                                          | Loughborough |
| 5.  | FH77                                          | Loughborough |
| 6.  | FH78                                          | Loughborough |
| 7.  | FH79                                          | Loughborough |
| 8.  | FH80                                          | Loughborough |
| 9.  | FH83                                          | Loughborough |
| 10. | FI77                                          | Loughborough |
| 11. | FI78                                          | Loughborough |
| 12. | F179                                          | Loughborough |
| 13. | FI81                                          | Loughborough |
| 14. | FI82                                          | Loughborough |
| 15. | F183                                          | Loughborough |
| 16. | FJ77                                          | Loughborough |
| 17. | FJ78                                          | Loughborough |
| 18. | FJ79                                          | Loughborough |
| 19. | FJ80                                          | Loughborough |
| 20. | FJ81                                          | Loughborough |
| 21. | FJ82                                          | Loughborough |
| 22. | FJ83                                          | Loughborough |
| 23. | FK73                                          | Loughborough |
| 24. | FK74                                          | Loughborough |
| 25. | FK77                                          | Loughborough |
| 26. | FK79                                          | Loughborough |
| 27. | FK80                                          | Loughborough |
| 28. | FK81                                          | Loughborough |
| 29. | FK82                                          | Loughborough |
| 30. | FK83                                          | Loughborough |
| 31. | FK84                                          | Loughborough |
| 32. | FL75                                          | Loughborough |
| 33. | FL76                                          | Loughborough |
| 34. | FL79                                          | Loughborough |
| 35. | FL80                                          | Loughborough |
| 36. | FL81                                          | Loughborough |
| 37. | FL82                                          | Loughborough |
| 38. | FL83                                          | Loughborough |
| 39. | FL84                                          | Loughborough |
| 40. | FL85                                          | Loughborough |
| 41. | FM80                                          | Loughborough |
| 42. | FM81                                          | Loughborough |
| 43. | FM82                                          | Loughborough |
| 44. | FM83                                          | Loughborough |
| 45. | FM84                                          | Loughborough |
| 46. | FN80                                          | Loughborough |
| 47. | FN81                                          | Loughborough |
| 48. | FN82                                          | Loughborough |
|     | <u>, , , , , , , , , , , , , , , , , , , </u> |              |