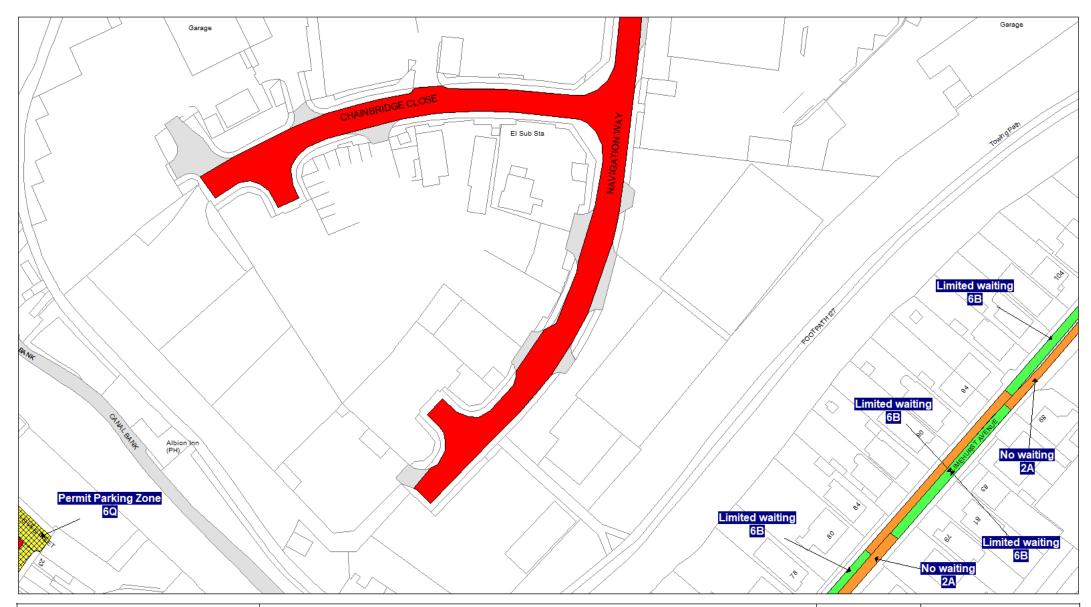

## Schedule 3 Legend & Order Plans

## **Index of Order Plans**

|     | Tile                                          | Location     |
|-----|-----------------------------------------------|--------------|
|     | Reference                                     |              |
| 1.  | FF78                                          | Loughborough |
| 2.  | FG78                                          | Loughborough |
| 3.  | FG79                                          | Loughborough |
| 4.  | FG80                                          | Loughborough |
| 5.  | FH77                                          | Loughborough |
| 6.  | FH78                                          | Loughborough |
| 7.  | FH79                                          | Loughborough |
| 8.  | FH80                                          | Loughborough |
| 9.  | FH83                                          | Loughborough |
| 10. | FI77                                          | Loughborough |
| 11. | FI78                                          | Loughborough |
| 12. | F179                                          | Loughborough |
| 13. | FI81                                          | Loughborough |
| 14. | FI82                                          | Loughborough |
| 15. | F183                                          | Loughborough |
| 16. | FJ77                                          | Loughborough |
| 17. | FJ78                                          | Loughborough |
| 18. | FJ79                                          | Loughborough |
| 19. | FJ80                                          | Loughborough |
| 20. | FJ81                                          | Loughborough |
| 21. | FJ82                                          | Loughborough |
| 22. | FJ83                                          | Loughborough |
| 23. | FK73                                          | Loughborough |
| 24. | FK74                                          | Loughborough |
| 25. | FK77                                          | Loughborough |
| 26. | FK79                                          | Loughborough |
| 27. | FK80                                          | Loughborough |
| 28. | FK81                                          | Loughborough |
| 29. | FK82                                          | Loughborough |
| 30. | FK83                                          | Loughborough |
| 31. | FK84                                          | Loughborough |
| 32. | FL75                                          | Loughborough |
| 33. | FL76                                          | Loughborough |
| 34. | FL79                                          | Loughborough |
| 35. | FL80                                          | Loughborough |
| 36. | FL81                                          | Loughborough |
| 37. | FL82                                          | Loughborough |
| 38. | FL83                                          | Loughborough |
| 39. | FL84                                          | Loughborough |
| 40. | FL85                                          | Loughborough |
| 41. | FM80                                          | Loughborough |
| 42. | FM81                                          | Loughborough |
| 43. | FM82                                          | Loughborough |
| 44. | FM83                                          | Loughborough |
| 45. | FM84                                          | Loughborough |
| 46. | FN80                                          | Loughborough |
| 47. | FN81                                          | Loughborough |
| 48. | FN82                                          | Loughborough |
|     | <u>, , , , , , , , , , , , , , , , , , , </u> |              |