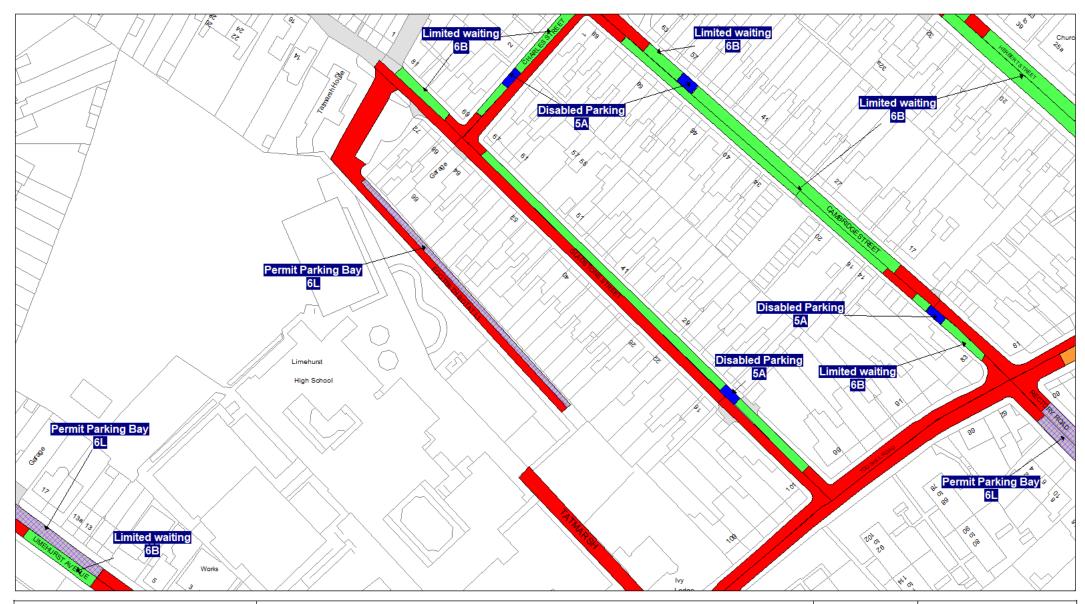

## Schedule 3 Legend & Order Plans

## **Index of Order Plans**

|     | Tile                                          | Location     |
|-----|-----------------------------------------------|--------------|
|     | Reference                                     |              |
| 1.  | FF78                                          | Loughborough |
| 2.  | FG78                                          | Loughborough |
| 3.  | FG79                                          | Loughborough |
| 4.  | FG80                                          | Loughborough |
| 5.  | FH77                                          | Loughborough |
| 6.  | FH78                                          | Loughborough |
| 7.  | FH79                                          | Loughborough |
| 8.  | FH80                                          | Loughborough |
| 9.  | FH83                                          | Loughborough |
| 10. | FI77                                          | Loughborough |
| 11. | FI78                                          | Loughborough |
| 12. | F179                                          | Loughborough |
| 13. | FI81                                          | Loughborough |
| 14. | FI82                                          | Loughborough |
| 15. | F183                                          | Loughborough |
| 16. | FJ77                                          | Loughborough |
| 17. | FJ78                                          | Loughborough |
| 18. | FJ79                                          | Loughborough |
| 19. | FJ80                                          | Loughborough |
| 20. | FJ81                                          | Loughborough |
| 21. | FJ82                                          | Loughborough |
| 22. | FJ83                                          | Loughborough |
| 23. | FK73                                          | Loughborough |
| 24. | FK74                                          | Loughborough |
| 25. | FK77                                          | Loughborough |
| 26. | FK79                                          | Loughborough |
| 27. | FK80                                          | Loughborough |
| 28. | FK81                                          | Loughborough |
| 29. | FK82                                          | Loughborough |
| 30. | FK83                                          | Loughborough |
| 31. | FK84                                          | Loughborough |
| 32. | FL75                                          | Loughborough |
| 33. | FL76                                          | Loughborough |
| 34. | FL79                                          | Loughborough |
| 35. | FL80                                          | Loughborough |
| 36. | FL81                                          | Loughborough |
| 37. | FL82                                          | Loughborough |
| 38. | FL83                                          | Loughborough |
| 39. | FL84                                          | Loughborough |
| 40. | FL85                                          | Loughborough |
| 41. | FM80                                          | Loughborough |
| 42. | FM81                                          | Loughborough |
| 43. | FM82                                          | Loughborough |
| 44. | FM83                                          | Loughborough |
| 45. | FM84                                          | Loughborough |
| 46. | FN80                                          | Loughborough |
| 47. | FN81                                          | Loughborough |
| 48. | FN82                                          | Loughborough |
|     | <u>, , , , , , , , , , , , , , , , , , , </u> |              |