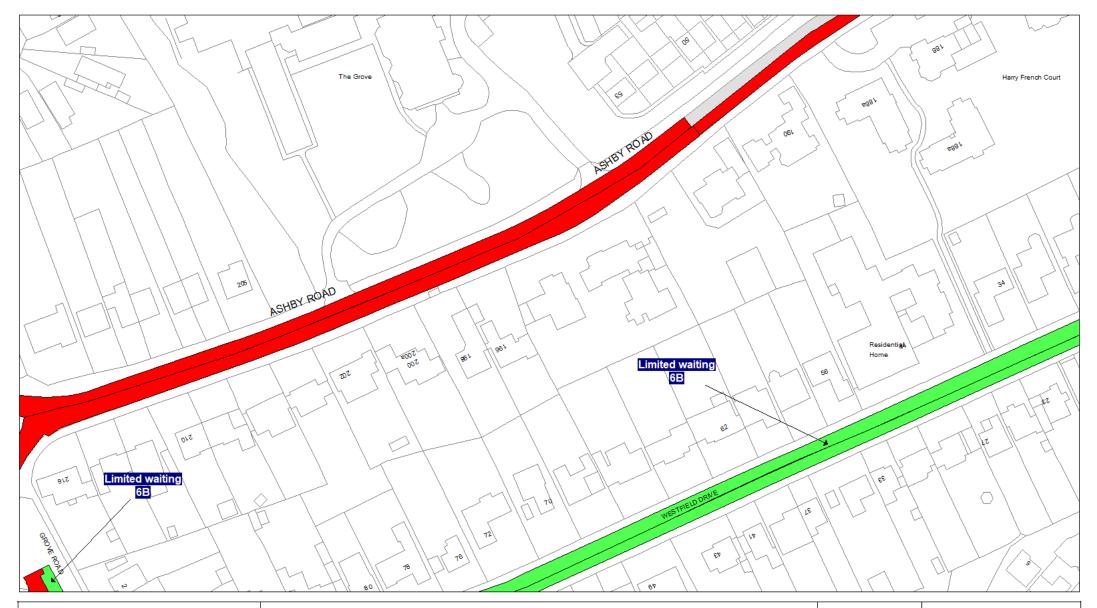

# 5. Designation

Any length of road identified as such on the Plans are hereby designated as a waiting restriction or a loading restriction is hereby designated as a waiting restriction or loading restriction.

# 6. Prohibition and restriction of Waiting

Save as provided in Part VI, articles 24 to 27 of this Order no person shall cause or permit any vehicle to wait on any road;

- (a) where waiting is prohibited during the times shown on the Plans;
- (b) shown on the Plans as a parking place, except in accordance with this Order.

Where a specified period is shown on the Plans it shall relate to the restriction identified by Schedule 3 and shall apply to all restrictions of that type on the Plans.

Restrictions identified by Schedule 3 with different specified times that appear on the same Plan will be individually labelled.