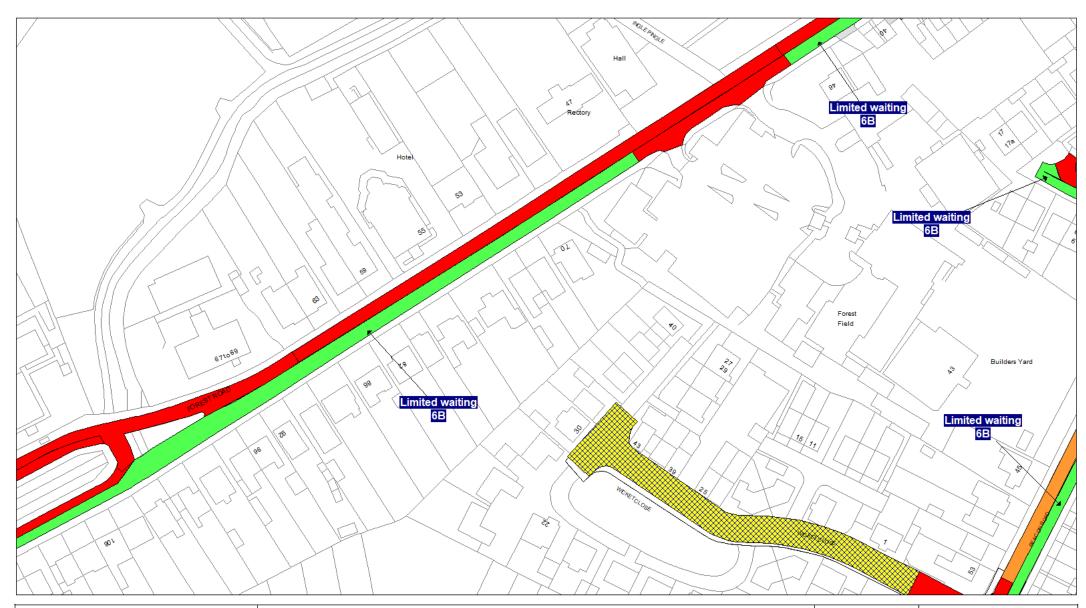

# 5. Designation

Any length of road identified as such on the Plans are hereby designated as a waiting restriction or a loading restriction is hereby designated as a waiting restriction or loading restriction.

# 6. Prohibition and restriction of Waiting

Save as provided in Part VI, articles 24 to 27 of this Order no person shall cause or permit any vehicle to wait on any road;

- (a) where waiting is prohibited during the times shown on the Plans;
- (b) shown on the Plans as a parking place, except in accordance with this Order.

# 13. Designation

The lengths of the roads identified on the Plans are authorised to be used, subject to the following provisions of this Order, as parking places for such classes of vehicles, in such positions and on such days and during such hours as identified on the Plans.

# 14. Classes

Where a parking place is identified in the Plans and described as available for vehicles of the specified class, the driver of a vehicle shall not permit it to wait in that parking place unless it is of the specified class.