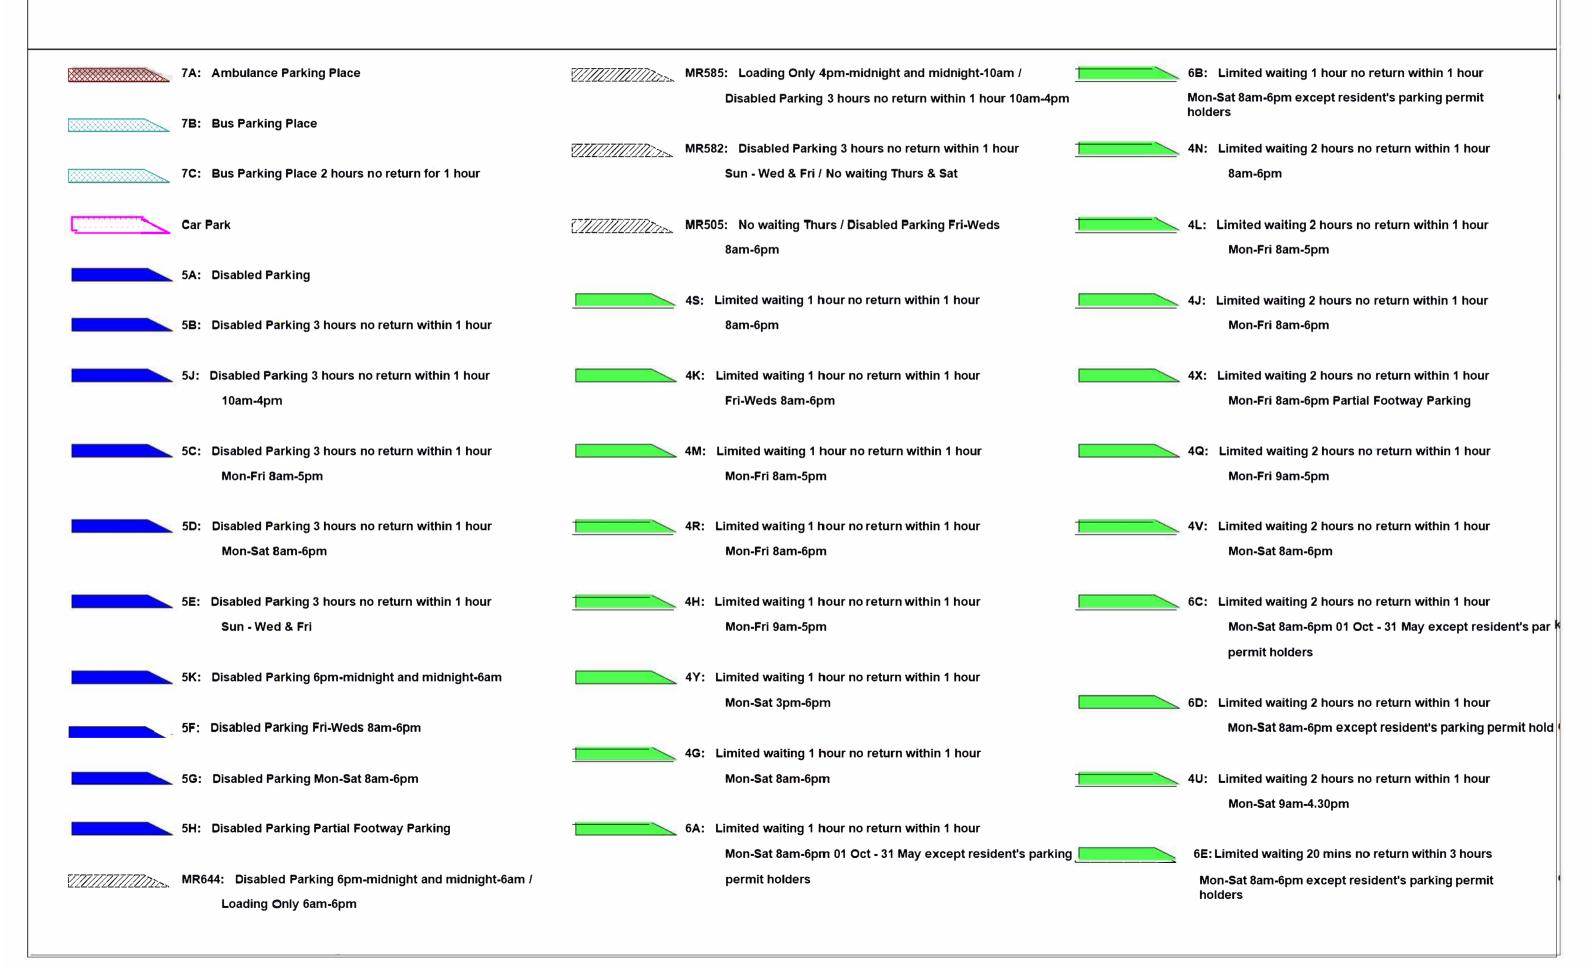

**DATE**: 26/02/2021

Page 1 of 5

**DATE**: 26/02/2021

Page 2 of 5

**DATE**: 26/02/2021

Page 3 of 5

| MR625: Loading Only 30 minutes no return for 30 minutes  6am-6pm / No stopping except taxis 6pm-midnight and | 2J: No waiting Mon-Fri 7.30am-9am and 4.30pm-6pm       | MR659: No waiting Mon-Fri 8am-6pm / School keep clear  Mon-Fri 8am-4pm |
|--------------------------------------------------------------------------------------------------------------|--------------------------------------------------------|------------------------------------------------------------------------|
| midnight-6am                                                                                                 | 2B: No waiting Mon-Fri 8am-5pm                         |                                                                        |
| MR608: No stopping except taxis 6pm-midnight and                                                             | 2D: No waiting Mon-Fri 8am-6pm                         | MR661: School keep clear Mon-Fri 8am-5pm / No waiting  Mon-Sat 8am-6pm |
| midnight-6am / Goods vehicles loading only 6am-6pm                                                           |                                                        |                                                                        |
| midnight-barn / Goods verticles loading only barn-opin                                                       | 2U: No waiting Mon-Fri 8am-9am and 2pm-4pm between 01  | 1A: No waiting at any time                                             |
| MR576: No stopping except taxis 6pm-midnight and                                                             | Sept and 15 Dec and 01 Jan and 15 July except for bank |                                                                        |
| midnight-6am / Loading Only 6am-6pm                                                                          | holidays                                               | 1B: No waiting at any time on verges                                   |
| MR602: No stopping except taxis 6pm-midnight and                                                             | 2H: No waiting Mon-Fri 9am-5pm                         | 3D: No waiting at any time / No loading 7pm-midnight                   |
| midnight-8am / Goods vehicles loading only Mon-Sat                                                           |                                                        | and midnight-7am                                                       |
| 8am-6pm                                                                                                      | 2F: No waiting Mon-Sat 6am-6pm                         |                                                                        |
|                                                                                                              |                                                        | 3C: No waiting at any time / No loading Mon-Fri                        |
| MR579: No stopping except taxis 8am-midnight and                                                             | 2K: No waiting Mon-Sat 7.30am-9am and 4.30pm-6pm       | 7.30am-9am and 4.30pm-6pm                                              |
| midnight-5am / Loading Only 5am-8am                                                                          |                                                        |                                                                        |
|                                                                                                              | 2A: No waiting Mon-Sat 8am-6pm                         | 3E: No waiting at any time / No loading Mon-Sat                        |
| 1C: No stopping at any time                                                                                  |                                                        | 10am-4pm                                                               |
|                                                                                                              | 2M: No waiting Thurs                                   | ·                                                                      |
| No veriting                                                                                                  | Zim no maining many                                    | 21/2. No westing of any time / No loading Man Cat                      |
| No waiting                                                                                                   |                                                        | 3K: No waiting at any time / No loading Mon-Sat                        |
|                                                                                                              | 2L: No waiting Thurs & Sat                             | 7.30am-9am                                                             |
| 2V: No waiting 3pm-midnight and midnight-10am                                                                |                                                        |                                                                        |
|                                                                                                              | 2E: No waiting Tues 8am-6pm                            | 3B: No waiting at any time / No loading Mon-Sat                        |
| 2C: No waiting 8am-6pm                                                                                       |                                                        | 7.30am-9am and 4.30pm-6pm                                              |
|                                                                                                              | 3H: No waiting / No Loading Mon-Fri midnight-10am and  |                                                                        |
| 2N: No waiting by any heavy goods vehicles over 7.5t                                                         | 4pm-midnight and Sat & Sun                             | 3F: No waiting at any time / No loading Tues & Fri                     |
| 7pm-midnight and midnight-7am                                                                                | Tem manight and out a out                              | or into waiting at any time , no loading race a riv                    |
| /pm-manight and manight-/am                                                                                  |                                                        |                                                                        |
|                                                                                                              | 3J: No waiting / No Loading Mon-Sat 7.30am-9am         | 3A: No waiting at anytime / No loading at any time                     |
| 2R: No waiting by buses Mon-Fri 9am-5pm                                                                      |                                                        |                                                                        |
|                                                                                                              | 3G: No waiting / No Loading Mon-Sat 7.30am-9am and     | MR660: No waiting at any time / School keep clear                      |
| 2P: No waiting Mon-Fri 10am-4pm                                                                              | 4.30pm-6pm                                             | Mon-Fri 8am-5pm                                                        |
|                                                                                                              |                                                        |                                                                        |
| 2G: No waiting Mon-Fri 7.30am-9am and 3pm-6pm                                                                | MR587: Residents Permit Holders Only midnight-8am and  | MR656: School keep clear Mon-Fri 8am-4pm / No waiting                  |
|                                                                                                              | 6pm-midnight and Sun / No waiting Mon-Sat 8am-6pm      | at any time                                                            |
|                                                                                                              | opin-midnight and Sun / No waiting Mon-Sat oam-opin    | acany unie                                                             |
|                                                                                                              |                                                        |                                                                        |