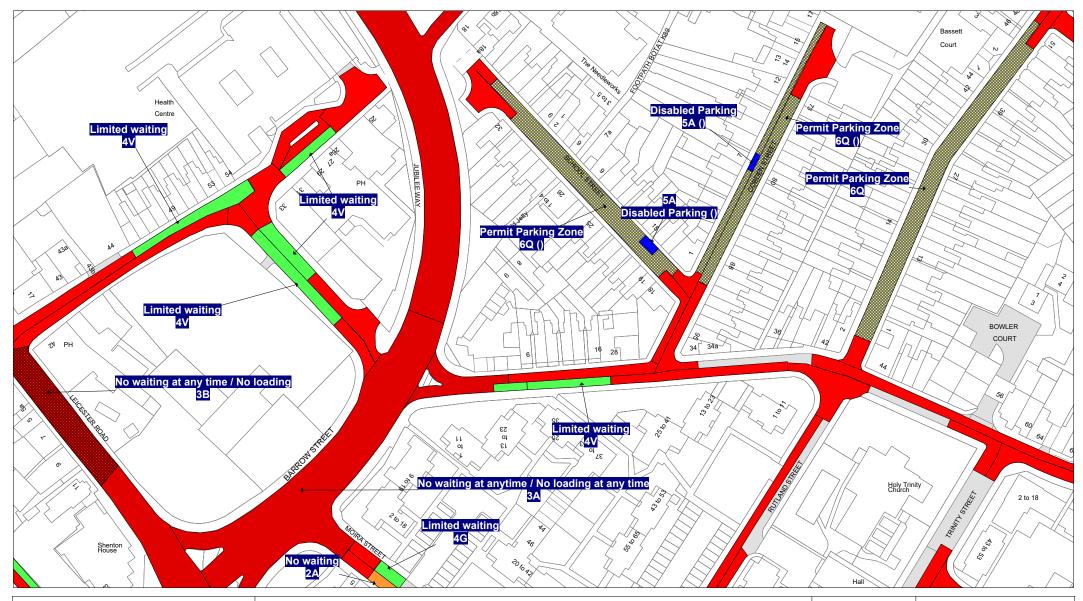

**DATE**: 26/02/2021

Page 1 of 5

**DATE**: 26/02/2021

Page 2 of 5

**DATE**: 26/02/2021

Page 3 of 5

| MR625: Loading Only 30 minutes no return for 30 minutes  6am-6pm / No stopping except taxis 6pm-midnight and | 2J: No waiting Mon-Fri 7.30am-9am and 4.30pm-6pm       | MR659: No waiting Mon-Fri 8am-6pm / School keep clear  Mon-Fri 8am-4pm |
|--------------------------------------------------------------------------------------------------------------|--------------------------------------------------------|------------------------------------------------------------------------|
| midnight-6am                                                                                                 | 2B: No waiting Mon-Fri 8am-5pm                         |                                                                        |
| MR608: No stopping except taxis 6pm-midnight and                                                             | 2D: No waiting Mon-Fri 8am-6pm                         | MR661: School keep clear Mon-Fri 8am-5pm / No waiting  Mon-Sat 8am-6pm |
| midnight-6am / Goods vehicles loading only 6am-6pm                                                           |                                                        |                                                                        |
| midnight-barn / Goods verticles loading only barn-opin                                                       | 2U: No waiting Mon-Fri 8am-9am and 2pm-4pm between 01  | 1A: No waiting at any time                                             |
| MR576: No stopping except taxis 6pm-midnight and                                                             | Sept and 15 Dec and 01 Jan and 15 July except for bank |                                                                        |
| midnight-6am / Loading Only 6am-6pm                                                                          | holidays                                               | 1B: No waiting at any time on verges                                   |
| MR602: No stopping except taxis 6pm-midnight and                                                             | 2H: No waiting Mon-Fri 9am-5pm                         | 3D: No waiting at any time / No loading 7pm-midnight                   |
| midnight-8am / Goods vehicles loading only Mon-Sat                                                           |                                                        | and midnight-7am                                                       |
| 8am-6pm                                                                                                      | 2F: No waiting Mon-Sat 6am-6pm                         |                                                                        |
|                                                                                                              |                                                        | 3C: No waiting at any time / No loading Mon-Fri                        |
| MR579: No stopping except taxis 8am-midnight and                                                             | 2K: No waiting Mon-Sat 7.30am-9am and 4.30pm-6pm       | 7.30am-9am and 4.30pm-6pm                                              |
| midnight-5am / Loading Only 5am-8am                                                                          |                                                        |                                                                        |
|                                                                                                              | 2A: No waiting Mon-Sat 8am-6pm                         | 3E: No waiting at any time / No loading Mon-Sat                        |
| 1C: No stopping at any time                                                                                  |                                                        | 10am-4pm                                                               |
|                                                                                                              | 2M: No waiting Thurs                                   | ·                                                                      |
| No veriting                                                                                                  | Zim no maining many                                    | 21/2. No westing of any time / No loading Man Cat                      |
| No waiting                                                                                                   |                                                        | 3K: No waiting at any time / No loading Mon-Sat                        |
|                                                                                                              | 2L: No waiting Thurs & Sat                             | 7.30am-9am                                                             |
| 2V: No waiting 3pm-midnight and midnight-10am                                                                |                                                        |                                                                        |
|                                                                                                              | 2E: No waiting Tues 8am-6pm                            | 3B: No waiting at any time / No loading Mon-Sat                        |
| 2C: No waiting 8am-6pm                                                                                       |                                                        | 7.30am-9am and 4.30pm-6pm                                              |
|                                                                                                              | 3H: No waiting / No Loading Mon-Fri midnight-10am and  |                                                                        |
| 2N: No waiting by any heavy goods vehicles over 7.5t                                                         | 4pm-midnight and Sat & Sun                             | 3F: No waiting at any time / No loading Tues & Fri                     |
| 7pm-midnight and midnight-7am                                                                                | Tem manight and out a out                              | or into waiting at any time , no loading race a riv                    |
| /pm-manight and manight-/am                                                                                  |                                                        |                                                                        |
|                                                                                                              | 3J: No waiting / No Loading Mon-Sat 7.30am-9am         | 3A: No waiting at anytime / No loading at any time                     |
| 2R: No waiting by buses Mon-Fri 9am-5pm                                                                      |                                                        |                                                                        |
|                                                                                                              | 3G: No waiting / No Loading Mon-Sat 7.30am-9am and     | MR660: No waiting at any time / School keep clear                      |
| 2P: No waiting Mon-Fri 10am-4pm                                                                              | 4.30pm-6pm                                             | Mon-Fri 8am-5pm                                                        |
|                                                                                                              |                                                        |                                                                        |
| 2G: No waiting Mon-Fri 7.30am-9am and 3pm-6pm                                                                | MR587: Residents Permit Holders Only midnight-8am and  | MR656: School keep clear Mon-Fri 8am-4pm / No waiting                  |
|                                                                                                              | 6pm-midnight and Sun / No waiting Mon-Sat 8am-6pm      | at any time                                                            |
|                                                                                                              | opin-midnight and Sun / No waiting Mon-Sat oam-opin    | acany unie                                                             |
|                                                                                                              |                                                        |                                                                        |