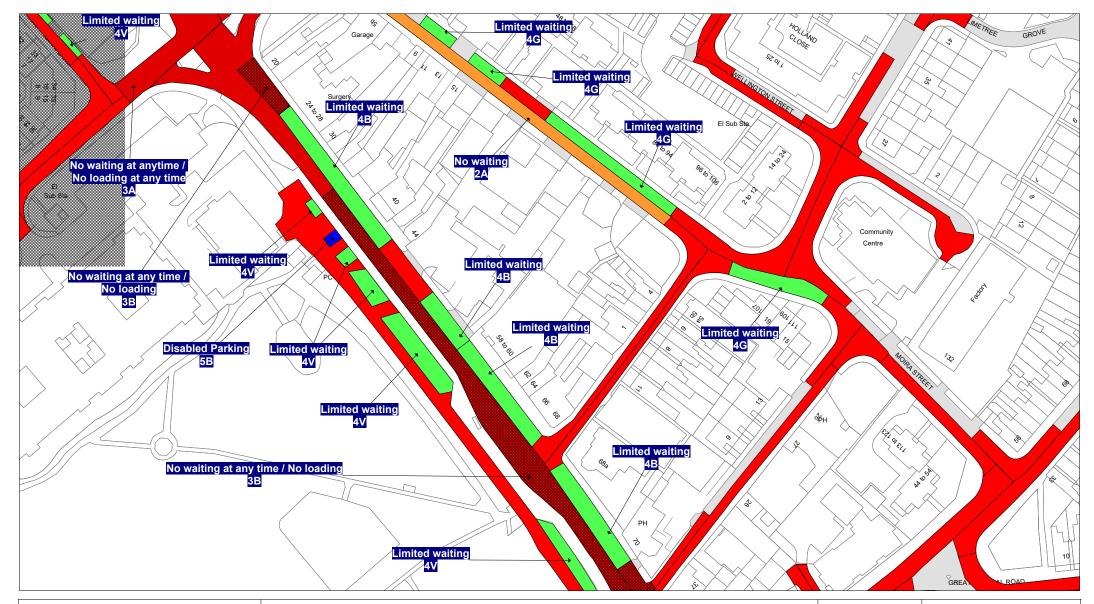

# FIRST SCHEDULE Plan(s) to be amended

FL83 – Loughborough FM83 – Loughborough FO83 – Loughborough FQ80 – Loughborough FQ81 – Loughborough

FQ83 – Loughborough FQ74 – Loughborough

FR83 – Loughborough FS83 – Loughborough

# SECOND SCHEDULE New Plan(s)

FL83 – Loughborough FM83 – Loughborough FO83 – Loughborough FQ80 – Loughborough FQ81 – Loughborough FQ74 – Loughborough FR83 – Loughborough FS83 – Loughborough

THE COMMON SEAL of THE
LEICESTERSHIRE COUNTY COUNCIL
was hereunto affixed this sixteenth day of
June 2022 in the presence of