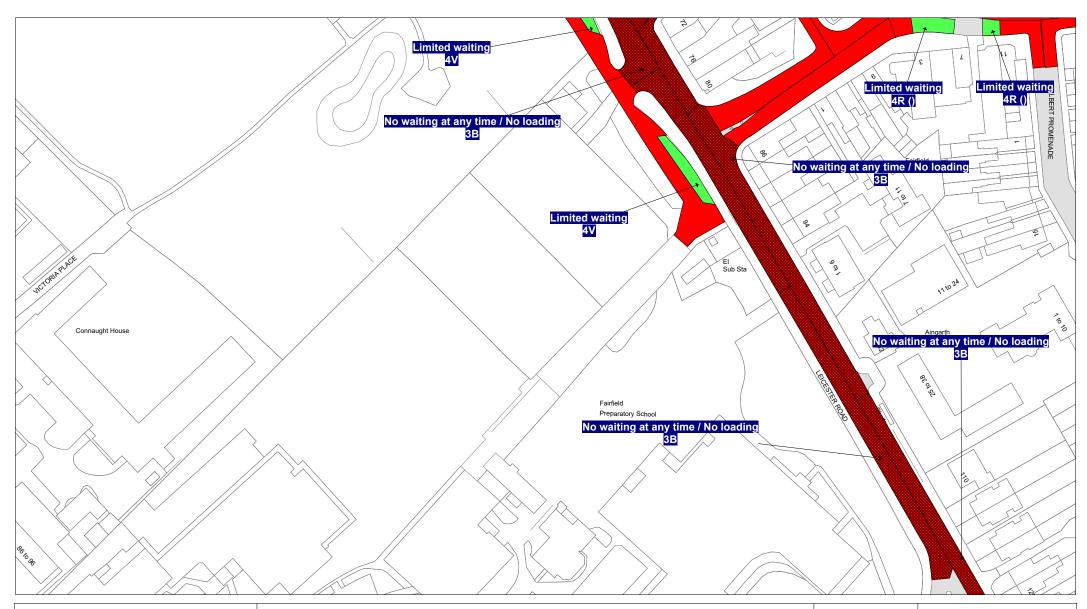

# FIRST SCHEDULE Plan(s) to be amended

FL83 – Loughborough FM83 – Loughborough FO83 – Loughborough FQ80 – Loughborough FQ81 – Loughborough

FQ83 – Loughborough FQ74 – Loughborough

FR83 – Loughborough FS83 – Loughborough

# SECOND SCHEDULE New Plan(s)

FL83 – Loughborough FM83 – Loughborough FO83 – Loughborough FQ80 – Loughborough FQ81 – Loughborough FQ74 – Loughborough FR83 – Loughborough FS83 – Loughborough

THE COMMON SEAL of THE
LEICESTERSHIRE COUNTY COUNCIL
was hereunto affixed this sixteenth day of
June 2022 in the presence of