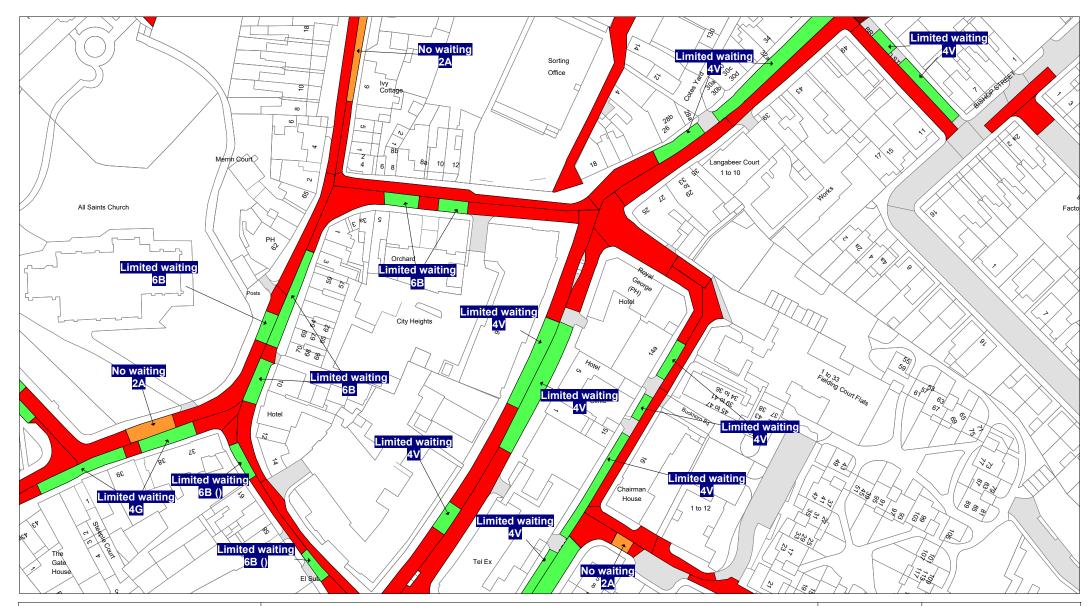

# FIRST SCHEDULE Plan(s) to be amended

FL83 – Loughborough FM83 – Loughborough FO83 – Loughborough FQ80 – Loughborough FQ81 – Loughborough

FQ83 – Loughborough FQ74 – Loughborough

FR83 – Loughborough FS83 – Loughborough

# SECOND SCHEDULE New Plan(s)

FL83 – Loughborough FM83 – Loughborough FO83 – Loughborough FQ80 – Loughborough FQ81 – Loughborough FQ74 – Loughborough FR83 – Loughborough FS83 – Loughborough

THE COMMON SEAL of THE
LEICESTERSHIRE COUNTY COUNCIL
was hereunto affixed this sixteenth day of
June 2022 in the presence of