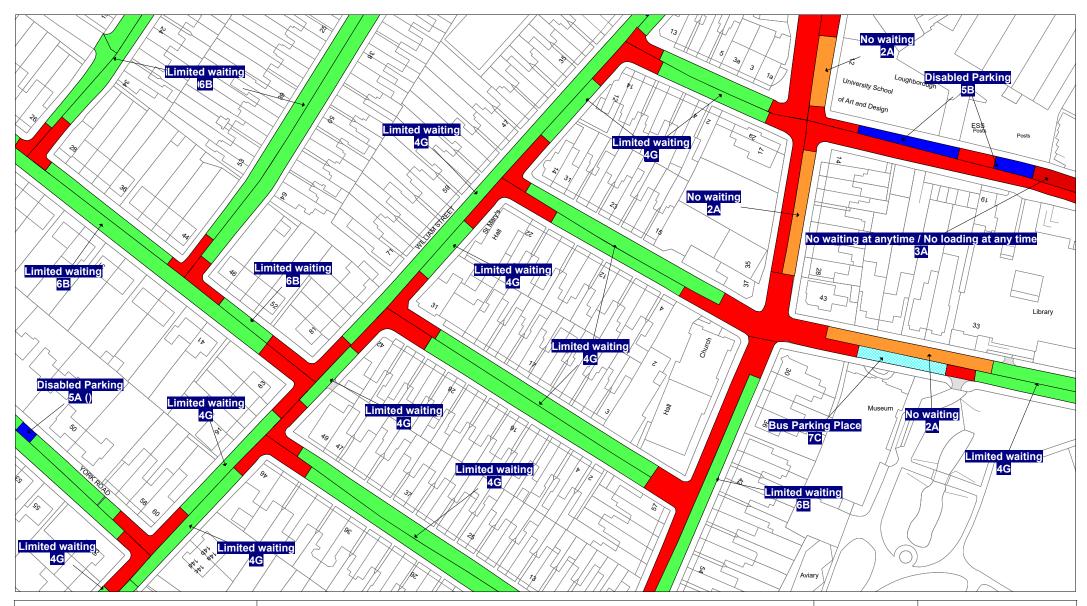

**DATE**: 26/02/2021

Page 1 of 5

**DATE**: 26/02/2021

Page 2 of 5

**DATE**: 26/02/2021

Page 3 of 5

| MR625: Loading Only 30 minutes no return for 30 minutes  6am-6pm / No stopping except taxis 6pm-midnight and | 2J: No waiting Mon-Fri 7.30am-9am and 4.30pm-6pm       | MR659: No waiting Mon-Fri 8am-6pm / School keep clear  Mon-Fri 8am-4pm |
|--------------------------------------------------------------------------------------------------------------|--------------------------------------------------------|------------------------------------------------------------------------|
| midnight-6am                                                                                                 | 2B: No waiting Mon-Fri 8am-5pm                         |                                                                        |
| MR608: No stopping except taxis 6pm-midnight and                                                             | 2D: No waiting Mon-Fri 8am-6pm                         | MR661: School keep clear Mon-Fri 8am-5pm / No waiting  Mon-Sat 8am-6pm |
| midnight-6am / Goods vehicles loading only 6am-6pm                                                           |                                                        |                                                                        |
| midnight-barn / Goods verticles loading only barn-opin                                                       | 2U: No waiting Mon-Fri 8am-9am and 2pm-4pm between 01  | 1A: No waiting at any time                                             |
| MR576: No stopping except taxis 6pm-midnight and                                                             | Sept and 15 Dec and 01 Jan and 15 July except for bank |                                                                        |
| midnight-6am / Loading Only 6am-6pm                                                                          | holidays                                               | 1B: No waiting at any time on verges                                   |
| MR602: No stopping except taxis 6pm-midnight and                                                             | 2H: No waiting Mon-Fri 9am-5pm                         | 3D: No waiting at any time / No loading 7pm-midnight                   |
| midnight-8am / Goods vehicles loading only Mon-Sat                                                           |                                                        | and midnight-7am                                                       |
| 8am-6pm                                                                                                      | 2F: No waiting Mon-Sat 6am-6pm                         |                                                                        |
|                                                                                                              |                                                        | 3C: No waiting at any time / No loading Mon-Fri                        |
| MR579: No stopping except taxis 8am-midnight and                                                             | 2K: No waiting Mon-Sat 7.30am-9am and 4.30pm-6pm       | 7.30am-9am and 4.30pm-6pm                                              |
| midnight-5am / Loading Only 5am-8am                                                                          |                                                        |                                                                        |
|                                                                                                              | 2A: No waiting Mon-Sat 8am-6pm                         | 3E: No waiting at any time / No loading Mon-Sat                        |
| 1C: No stopping at any time                                                                                  |                                                        | 10am-4pm                                                               |
|                                                                                                              | 2M: No waiting Thurs                                   | ·                                                                      |
| No veriting                                                                                                  | Zim no maining many                                    | 21/2. No westing of any time / No loading Man Cat                      |
| No waiting                                                                                                   |                                                        | 3K: No waiting at any time / No loading Mon-Sat                        |
|                                                                                                              | 2L: No waiting Thurs & Sat                             | 7.30am-9am                                                             |
| 2V: No waiting 3pm-midnight and midnight-10am                                                                |                                                        |                                                                        |
|                                                                                                              | 2E: No waiting Tues 8am-6pm                            | 3B: No waiting at any time / No loading Mon-Sat                        |
| 2C: No waiting 8am-6pm                                                                                       |                                                        | 7.30am-9am and 4.30pm-6pm                                              |
|                                                                                                              | 3H: No waiting / No Loading Mon-Fri midnight-10am and  |                                                                        |
| 2N: No waiting by any heavy goods vehicles over 7.5t                                                         | 4pm-midnight and Sat & Sun                             | 3F: No waiting at any time / No loading Tues & Fri                     |
| 7pm-midnight and midnight-7am                                                                                | Tem manight and out a out                              | or into waiting at any time , no loading race a riv                    |
| /pm-manight and manight-/am                                                                                  |                                                        |                                                                        |
|                                                                                                              | 3J: No waiting / No Loading Mon-Sat 7.30am-9am         | 3A: No waiting at anytime / No loading at any time                     |
| 2R: No waiting by buses Mon-Fri 9am-5pm                                                                      |                                                        |                                                                        |
|                                                                                                              | 3G: No waiting / No Loading Mon-Sat 7.30am-9am and     | MR660: No waiting at any time / School keep clear                      |
| 2P: No waiting Mon-Fri 10am-4pm                                                                              | 4.30pm-6pm                                             | Mon-Fri 8am-5pm                                                        |
|                                                                                                              |                                                        |                                                                        |
| 2G: No waiting Mon-Fri 7.30am-9am and 3pm-6pm                                                                | MR587: Residents Permit Holders Only midnight-8am and  | MR656: School keep clear Mon-Fri 8am-4pm / No waiting                  |
|                                                                                                              | 6pm-midnight and Sun / No waiting Mon-Sat 8am-6pm      | at any time                                                            |
|                                                                                                              | opin-midnight and Sun / No waiting Mon-Sat oam-opin    | acany unie                                                             |
|                                                                                                              |                                                        |                                                                        |