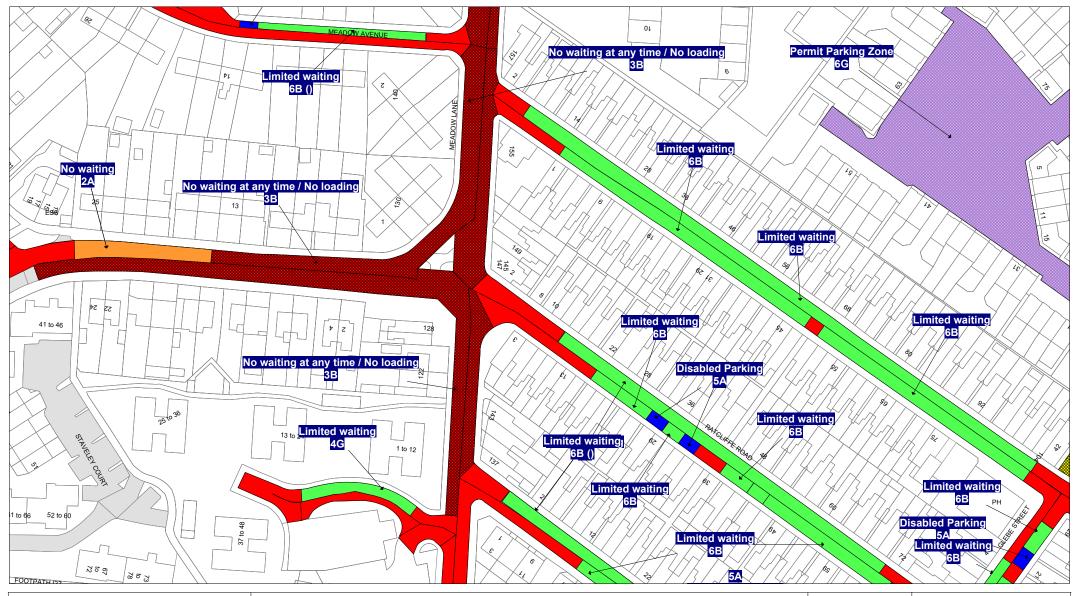

# FIRST SCHEDULE Plan(s) to be amended

FL83 – Loughborough FM83 – Loughborough FO83 – Loughborough FQ80 – Loughborough FQ81 – Loughborough

FQ83 – Loughborough FQ74 – Loughborough

FR83 – Loughborough FS83 – Loughborough

# SECOND SCHEDULE New Plan(s)

FL83 – Loughborough FM83 – Loughborough FO83 – Loughborough FQ80 – Loughborough FQ81 – Loughborough FQ74 – Loughborough FR83 – Loughborough FS83 – Loughborough

THE COMMON SEAL of THE
LEICESTERSHIRE COUNTY COUNCIL
was hereunto affixed this sixteenth day of
June 2022 in the presence of