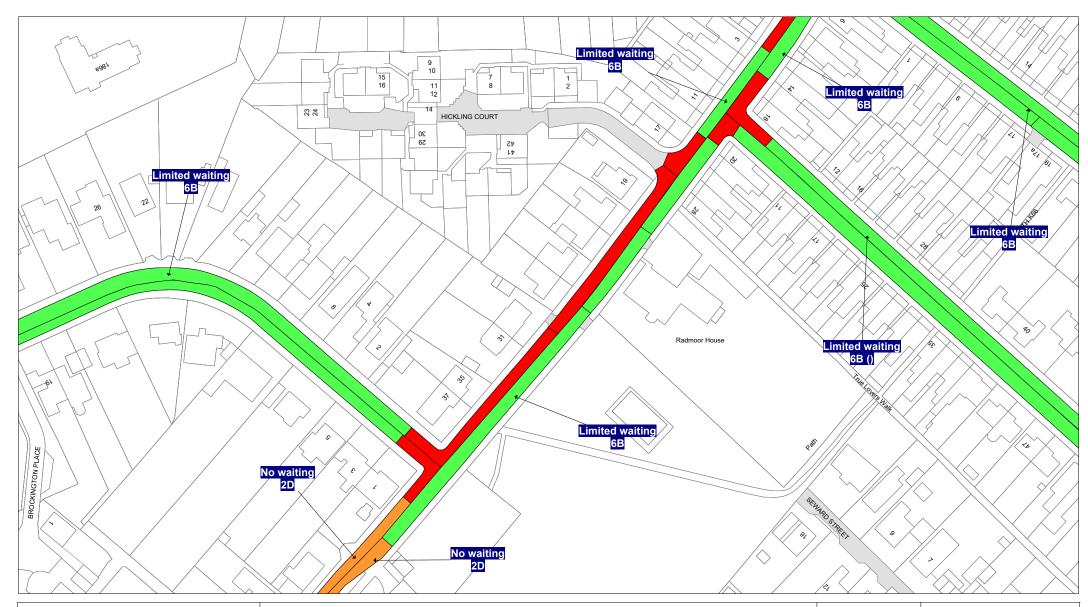

**DATE**: 26/02/2021

Page 1 of 5

**DATE**: 26/02/2021

Page 2 of 5

**DATE**: 26/02/2021

Page 3 of 5

| MR625: Loading Only 30 minutes no return for 30 minutes  6am-6pm / No stopping except taxis 6pm-midnight and | 2J: No waiting Mon-Fri 7.30am-9am and 4.30pm-6pm       | MR659: No waiting Mon-Fri 8am-6pm / School keep clear  Mon-Fri 8am-4pm |
|--------------------------------------------------------------------------------------------------------------|--------------------------------------------------------|------------------------------------------------------------------------|
| midnight-6am                                                                                                 | 2B: No waiting Mon-Fri 8am-5pm                         |                                                                        |
| MR608: No stopping except taxis 6pm-midnight and                                                             | 2D: No waiting Mon-Fri 8am-6pm                         | MR661: School keep clear Mon-Fri 8am-5pm / No waiting  Mon-Sat 8am-6pm |
| midnight-6am / Goods vehicles loading only 6am-6pm                                                           |                                                        |                                                                        |
| midnight-barn / Goods verticles loading only barn-opin                                                       | 2U: No waiting Mon-Fri 8am-9am and 2pm-4pm between 01  | 1A: No waiting at any time                                             |
| MR576: No stopping except taxis 6pm-midnight and                                                             | Sept and 15 Dec and 01 Jan and 15 July except for bank |                                                                        |
| midnight-6am / Loading Only 6am-6pm                                                                          | holidays                                               | 1B: No waiting at any time on verges                                   |
| MR602: No stopping except taxis 6pm-midnight and                                                             | 2H: No waiting Mon-Fri 9am-5pm                         | 3D: No waiting at any time / No loading 7pm-midnight                   |
| midnight-8am / Goods vehicles loading only Mon-Sat                                                           |                                                        | and midnight-7am                                                       |
| 8am-6pm                                                                                                      | 2F: No waiting Mon-Sat 6am-6pm                         |                                                                        |
|                                                                                                              |                                                        | 3C: No waiting at any time / No loading Mon-Fri                        |
| MR579: No stopping except taxis 8am-midnight and                                                             | 2K: No waiting Mon-Sat 7.30am-9am and 4.30pm-6pm       | 7.30am-9am and 4.30pm-6pm                                              |
| midnight-5am / Loading Only 5am-8am                                                                          |                                                        |                                                                        |
|                                                                                                              | 2A: No waiting Mon-Sat 8am-6pm                         | 3E: No waiting at any time / No loading Mon-Sat                        |
| 1C: No stopping at any time                                                                                  |                                                        | 10am-4pm                                                               |
|                                                                                                              | 2M: No waiting Thurs                                   | ·                                                                      |
| No veriting                                                                                                  | Zim no maining many                                    | 21/2. No westing of any time / No loading Man Cat                      |
| No waiting                                                                                                   |                                                        | 3K: No waiting at any time / No loading Mon-Sat                        |
|                                                                                                              | 2L: No waiting Thurs & Sat                             | 7.30am-9am                                                             |
| 2V: No waiting 3pm-midnight and midnight-10am                                                                |                                                        |                                                                        |
|                                                                                                              | 2E: No waiting Tues 8am-6pm                            | 3B: No waiting at any time / No loading Mon-Sat                        |
| 2C: No waiting 8am-6pm                                                                                       |                                                        | 7.30am-9am and 4.30pm-6pm                                              |
|                                                                                                              | 3H: No waiting / No Loading Mon-Fri midnight-10am and  |                                                                        |
| 2N: No waiting by any heavy goods vehicles over 7.5t                                                         | 4pm-midnight and Sat & Sun                             | 3F: No waiting at any time / No loading Tues & Fri                     |
| 7pm-midnight and midnight-7am                                                                                | Tem manight and out a out                              | or into waiting at any time , no loading race a riv                    |
| /pm-manight and manight-/am                                                                                  |                                                        |                                                                        |
|                                                                                                              | 3J: No waiting / No Loading Mon-Sat 7.30am-9am         | 3A: No waiting at anytime / No loading at any time                     |
| 2R: No waiting by buses Mon-Fri 9am-5pm                                                                      |                                                        |                                                                        |
|                                                                                                              | 3G: No waiting / No Loading Mon-Sat 7.30am-9am and     | MR660: No waiting at any time / School keep clear                      |
| 2P: No waiting Mon-Fri 10am-4pm                                                                              | 4.30pm-6pm                                             | Mon-Fri 8am-5pm                                                        |
|                                                                                                              |                                                        |                                                                        |
| 2G: No waiting Mon-Fri 7.30am-9am and 3pm-6pm                                                                | MR587: Residents Permit Holders Only midnight-8am and  | MR656: School keep clear Mon-Fri 8am-4pm / No waiting                  |
|                                                                                                              | 6pm-midnight and Sun / No waiting Mon-Sat 8am-6pm      | at any time                                                            |
|                                                                                                              | opin-midnight and Sun / No waiting Mon-Sat oam-opin    | acany unie                                                             |
|                                                                                                              |                                                        |                                                                        |