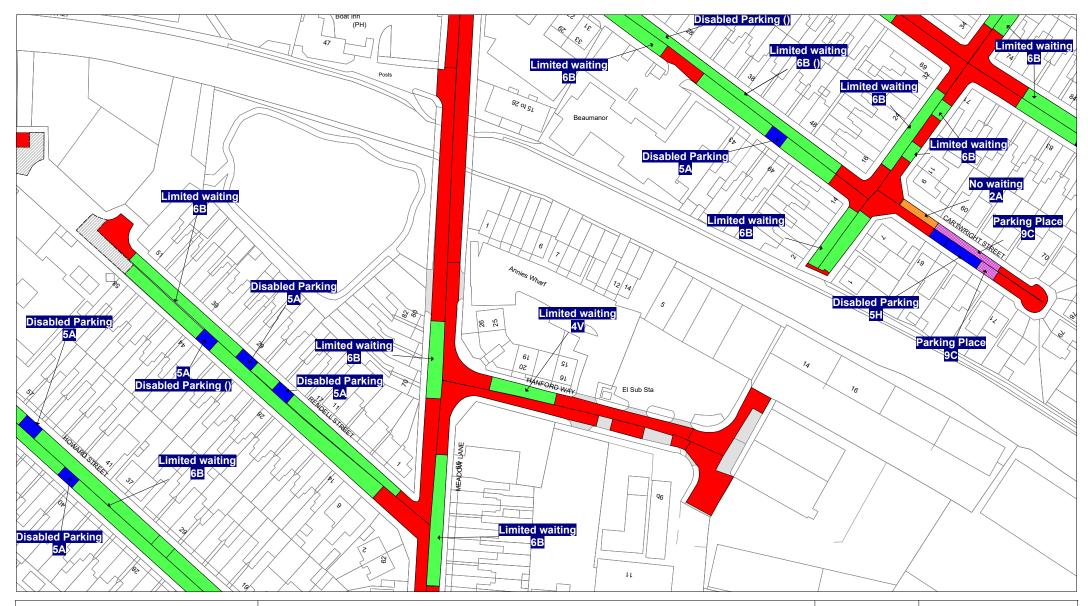

# FIRST SCHEDULE Plan(s) to be amended

FL83 – Loughborough FM83 – Loughborough FO83 – Loughborough FQ80 – Loughborough FQ81 – Loughborough

FQ83 – Loughborough FQ74 – Loughborough

FR83 – Loughborough FS83 – Loughborough

# SECOND SCHEDULE New Plan(s)

FL83 – Loughborough FM83 – Loughborough FO83 – Loughborough FQ80 – Loughborough FQ81 – Loughborough FQ74 – Loughborough FR83 – Loughborough FS83 – Loughborough

THE COMMON SEAL of THE
LEICESTERSHIRE COUNTY COUNCIL
was hereunto affixed this sixteenth day of
June 2022 in the presence of