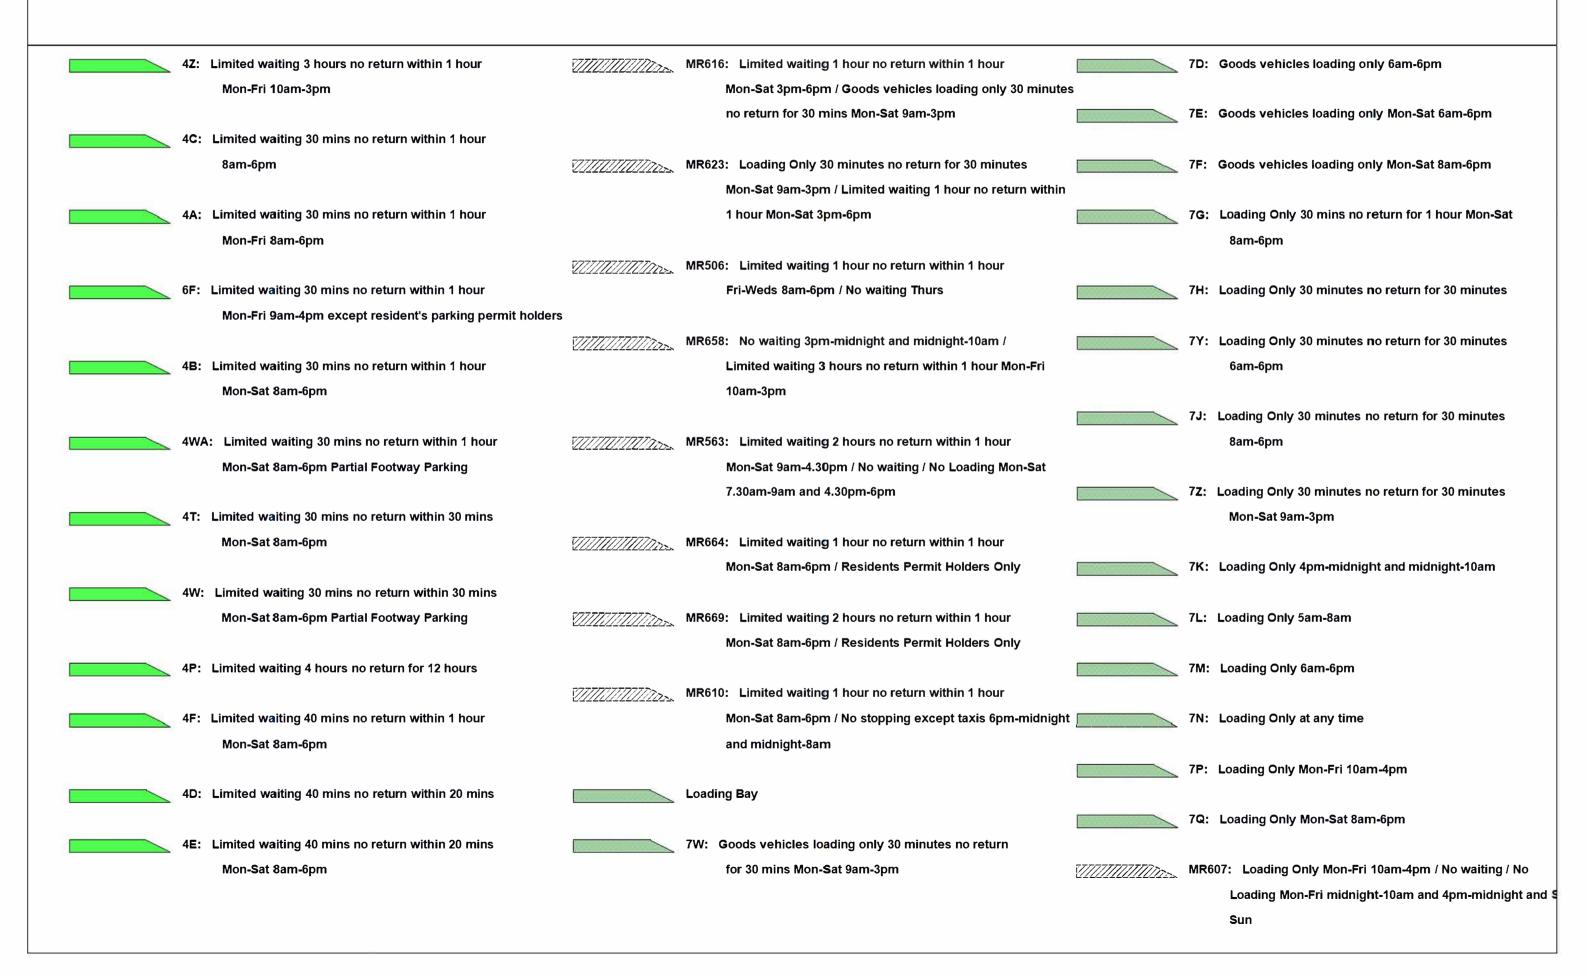

**DATE**: 26/02/2021

Page 1 of 5

**DATE**: 26/02/2021

Page 2 of 5

**DATE**: 26/02/2021

Page 3 of 5

| MR625: Loading Only 30 minutes no return for 30 minutes  6am-6pm / No stopping except taxis 6pm-midnight and | 2J: No waiting Mon-Fri 7.30am-9am and 4.30pm-6pm       | MR659: No waiting Mon-Fri 8am-6pm / School keep clear  Mon-Fri 8am-4pm |
|--------------------------------------------------------------------------------------------------------------|--------------------------------------------------------|------------------------------------------------------------------------|
| midnight-6am                                                                                                 | 2B: No waiting Mon-Fri 8am-5pm                         |                                                                        |
| MR608: No stopping except taxis 6pm-midnight and                                                             | 2D: No waiting Mon-Fri 8am-6pm                         | MR661: School keep clear Mon-Fri 8am-5pm / No waiting  Mon-Sat 8am-6pm |
| midnight-6am / Goods vehicles loading only 6am-6pm                                                           |                                                        |                                                                        |
| midnight-barn / Goods verticles loading only barn-opin                                                       | 2U: No waiting Mon-Fri 8am-9am and 2pm-4pm between 01  | 1A: No waiting at any time                                             |
| MR576: No stopping except taxis 6pm-midnight and                                                             | Sept and 15 Dec and 01 Jan and 15 July except for bank |                                                                        |
| midnight-6am / Loading Only 6am-6pm                                                                          | holidays                                               | 1B: No waiting at any time on verges                                   |
| MR602: No stopping except taxis 6pm-midnight and                                                             | 2H: No waiting Mon-Fri 9am-5pm                         | 3D: No waiting at any time / No loading 7pm-midnight                   |
| midnight-8am / Goods vehicles loading only Mon-Sat                                                           |                                                        | and midnight-7am                                                       |
| 8am-6pm                                                                                                      | 2F: No waiting Mon-Sat 6am-6pm                         |                                                                        |
|                                                                                                              |                                                        | 3C: No waiting at any time / No loading Mon-Fri                        |
| MR579: No stopping except taxis 8am-midnight and                                                             | 2K: No waiting Mon-Sat 7.30am-9am and 4.30pm-6pm       | 7.30am-9am and 4.30pm-6pm                                              |
| midnight-5am / Loading Only 5am-8am                                                                          |                                                        |                                                                        |
|                                                                                                              | 2A: No waiting Mon-Sat 8am-6pm                         | 3E: No waiting at any time / No loading Mon-Sat                        |
| 1C: No stopping at any time                                                                                  |                                                        | 10am-4pm                                                               |
|                                                                                                              | 2M: No waiting Thurs                                   | ·                                                                      |
| No veriting                                                                                                  | Zim no maining many                                    | 21/2. No westing of any time / No loading Man Cat                      |
| No waiting                                                                                                   |                                                        | 3K: No waiting at any time / No loading Mon-Sat                        |
|                                                                                                              | 2L: No waiting Thurs & Sat                             | 7.30am-9am                                                             |
| 2V: No waiting 3pm-midnight and midnight-10am                                                                |                                                        |                                                                        |
|                                                                                                              | 2E: No waiting Tues 8am-6pm                            | 3B: No waiting at any time / No loading Mon-Sat                        |
| 2C: No waiting 8am-6pm                                                                                       |                                                        | 7.30am-9am and 4.30pm-6pm                                              |
|                                                                                                              | 3H: No waiting / No Loading Mon-Fri midnight-10am and  |                                                                        |
| 2N: No waiting by any heavy goods vehicles over 7.5t                                                         | 4pm-midnight and Sat & Sun                             | 3F: No waiting at any time / No loading Tues & Fri                     |
| 7pm-midnight and midnight-7am                                                                                | Tem manight and out a out                              | or into waiting at any time , no loading race a riv                    |
| /pm-manight and manight-/am                                                                                  |                                                        |                                                                        |
|                                                                                                              | 3J: No waiting / No Loading Mon-Sat 7.30am-9am         | 3A: No waiting at anytime / No loading at any time                     |
| 2R: No waiting by buses Mon-Fri 9am-5pm                                                                      |                                                        |                                                                        |
|                                                                                                              | 3G: No waiting / No Loading Mon-Sat 7.30am-9am and     | MR660: No waiting at any time / School keep clear                      |
| 2P: No waiting Mon-Fri 10am-4pm                                                                              | 4.30pm-6pm                                             | Mon-Fri 8am-5pm                                                        |
|                                                                                                              |                                                        |                                                                        |
| 2G: No waiting Mon-Fri 7.30am-9am and 3pm-6pm                                                                | MR587: Residents Permit Holders Only midnight-8am and  | MR656: School keep clear Mon-Fri 8am-4pm / No waiting                  |
|                                                                                                              | 6pm-midnight and Sun / No waiting Mon-Sat 8am-6pm      | at any time                                                            |
|                                                                                                              | opin-midnight and Sun / No waiting Mon-Sat oam-opin    | acany unie                                                             |
|                                                                                                              |                                                        |                                                                        |