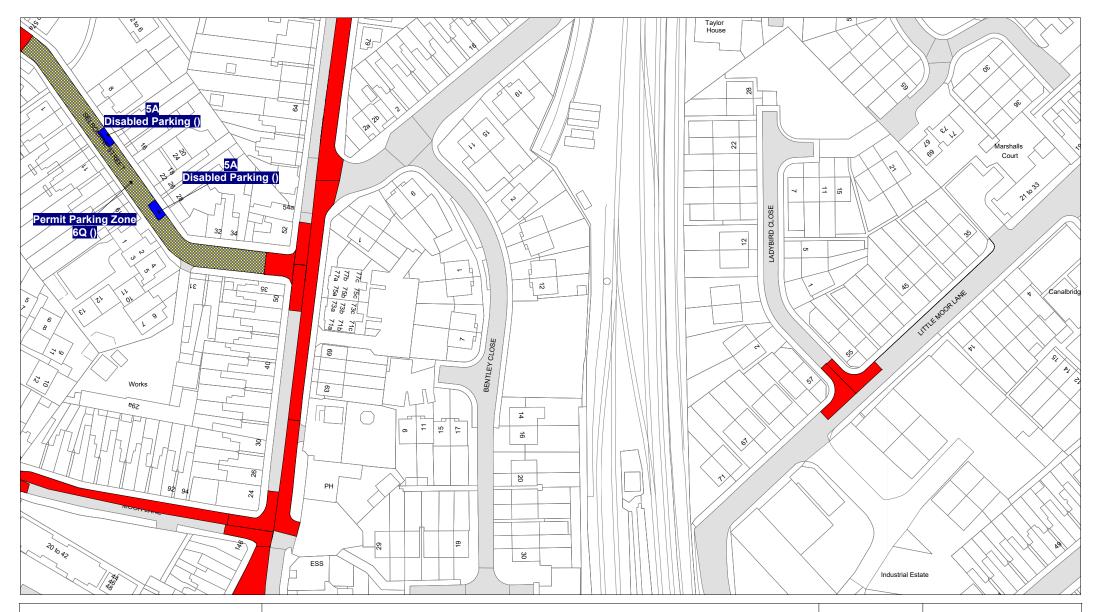

**DATE**: 26/02/2021

Page 1 of 5

**DATE**: 26/02/2021

Page 2 of 5

**DATE**: 26/02/2021

Page 3 of 5

| MR625: Loading Only 30 minutes no return for 30 minutes  6am-6pm / No stopping except taxis 6pm-midnight and | 2J: No waiting Mon-Fri 7.30am-9am and 4.30pm-6pm       | MR659: No waiting Mon-Fri 8am-6pm / School keep clear  Mon-Fri 8am-4pm |
|--------------------------------------------------------------------------------------------------------------|--------------------------------------------------------|------------------------------------------------------------------------|
| midnight-6am                                                                                                 | 2B: No waiting Mon-Fri 8am-5pm                         |                                                                        |
| MR608: No stopping except taxis 6pm-midnight and                                                             | 2D: No waiting Mon-Fri 8am-6pm                         | MR661: School keep clear Mon-Fri 8am-5pm / No waiting  Mon-Sat 8am-6pm |
| midnight-6am / Goods vehicles loading only 6am-6pm                                                           |                                                        |                                                                        |
| midnight-barn / Goods verticles loading only barn-opin                                                       | 2U: No waiting Mon-Fri 8am-9am and 2pm-4pm between 01  | 1A: No waiting at any time                                             |
| MR576: No stopping except taxis 6pm-midnight and                                                             | Sept and 15 Dec and 01 Jan and 15 July except for bank |                                                                        |
| midnight-6am / Loading Only 6am-6pm                                                                          | holidays                                               | 1B: No waiting at any time on verges                                   |
| MR602: No stopping except taxis 6pm-midnight and                                                             | 2H: No waiting Mon-Fri 9am-5pm                         | 3D: No waiting at any time / No loading 7pm-midnight                   |
| midnight-8am / Goods vehicles loading only Mon-Sat                                                           |                                                        | and midnight-7am                                                       |
| 8am-6pm                                                                                                      | 2F: No waiting Mon-Sat 6am-6pm                         |                                                                        |
|                                                                                                              |                                                        | 3C: No waiting at any time / No loading Mon-Fri                        |
| MR579: No stopping except taxis 8am-midnight and                                                             | 2K: No waiting Mon-Sat 7.30am-9am and 4.30pm-6pm       | 7.30am-9am and 4.30pm-6pm                                              |
| midnight-5am / Loading Only 5am-8am                                                                          |                                                        |                                                                        |
|                                                                                                              | 2A: No waiting Mon-Sat 8am-6pm                         | 3E: No waiting at any time / No loading Mon-Sat                        |
| 1C: No stopping at any time                                                                                  |                                                        | 10am-4pm                                                               |
|                                                                                                              | 2M: No waiting Thurs                                   | ·                                                                      |
| No veriting                                                                                                  | Zim no maining many                                    | 21/2. No westing of any time / No loading Man Cat                      |
| No waiting                                                                                                   |                                                        | 3K: No waiting at any time / No loading Mon-Sat                        |
|                                                                                                              | 2L: No waiting Thurs & Sat                             | 7.30am-9am                                                             |
| 2V: No waiting 3pm-midnight and midnight-10am                                                                |                                                        |                                                                        |
|                                                                                                              | 2E: No waiting Tues 8am-6pm                            | 3B: No waiting at any time / No loading Mon-Sat                        |
| 2C: No waiting 8am-6pm                                                                                       |                                                        | 7.30am-9am and 4.30pm-6pm                                              |
|                                                                                                              | 3H: No waiting / No Loading Mon-Fri midnight-10am and  |                                                                        |
| 2N: No waiting by any heavy goods vehicles over 7.5t                                                         | 4pm-midnight and Sat & Sun                             | 3F: No waiting at any time / No loading Tues & Fri                     |
| 7pm-midnight and midnight-7am                                                                                | Tem manight and out a out                              | or into waiting at any time , no loading race a riv                    |
| /pm-manight and manight-/am                                                                                  |                                                        |                                                                        |
|                                                                                                              | 3J: No waiting / No Loading Mon-Sat 7.30am-9am         | 3A: No waiting at anytime / No loading at any time                     |
| 2R: No waiting by buses Mon-Fri 9am-5pm                                                                      |                                                        |                                                                        |
|                                                                                                              | 3G: No waiting / No Loading Mon-Sat 7.30am-9am and     | MR660: No waiting at any time / School keep clear                      |
| 2P: No waiting Mon-Fri 10am-4pm                                                                              | 4.30pm-6pm                                             | Mon-Fri 8am-5pm                                                        |
|                                                                                                              |                                                        |                                                                        |
| 2G: No waiting Mon-Fri 7.30am-9am and 3pm-6pm                                                                | MR587: Residents Permit Holders Only midnight-8am and  | MR656: School keep clear Mon-Fri 8am-4pm / No waiting                  |
|                                                                                                              | 6pm-midnight and Sun / No waiting Mon-Sat 8am-6pm      | at any time                                                            |
|                                                                                                              | opin-midnight and Sun / No waiting Mon-Sat oam-opin    | acany unie                                                             |
|                                                                                                              |                                                        |                                                                        |