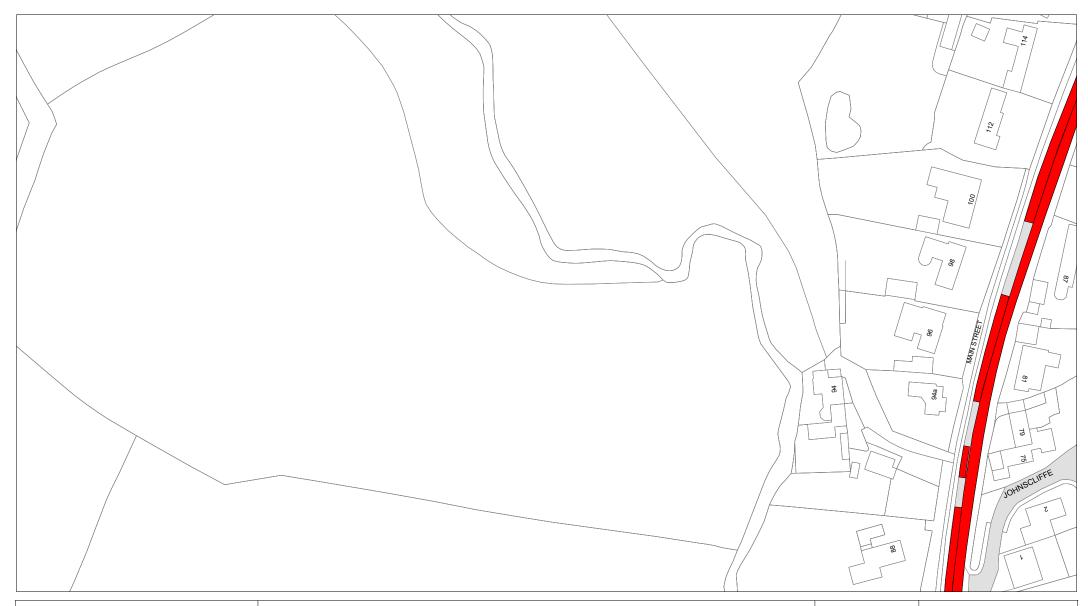

## FIRST SCHEDULE Plan(s) to be amended

HL77 - Newtown Linford HM76 - Newtown Linford HM77 - Newtown Linford HN76 - Newtown Linford

#### SECOND SCHEDULE New Plan(s)

HL77 - Newtown Linford HM76 - Newtown Linford HM77 - Newtown Linford HN76 - Newtown Linford

THE COMMON SEAL of THE
LEICESTERSHIRE COUNTY COUNCIL
was hereunto affixed this Sixteenth day of
December 2021 in the presence of

Tile Ref: HM76

© Crown copyright. All rights reserved Leicestershire County Council Licence No. 100019271 2021

| SCALE       | 1 : 1250   |
|-------------|------------|
| DATE        | 10/09/2021 |
| DRAWING No. |            |
| DRAWN BY    |            |
|             |            |