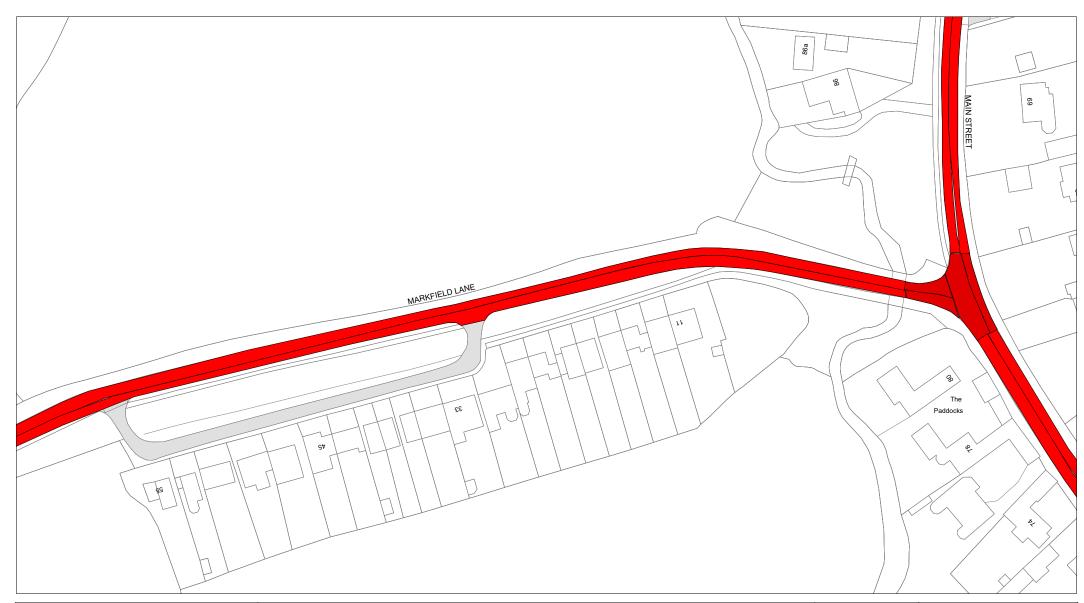

## FIRST SCHEDULE Plan(s) to be amended

HL77 - Newtown Linford HM76 - Newtown Linford HM77 - Newtown Linford HN76 - Newtown Linford

#### SECOND SCHEDULE New Plan(s)

HL77 - Newtown Linford HM76 - Newtown Linford HM77 - Newtown Linford HN76 - Newtown Linford

THE COMMON SEAL of THE
LEICESTERSHIRE COUNTY COUNCIL
was hereunto affixed this Sixteenth day of
December 2021 in the presence of

U. P. dies

© Crown copyright. All rights reserved Leicestershire County Council Licence No. 100019271 2021

Tile Ref: HL77

| SCALE       | 1 : 1250   |
|-------------|------------|
| DATE        | 10/09/2021 |
| DRAWING No. |            |
| DRAWN BY    |            |
|             |            |