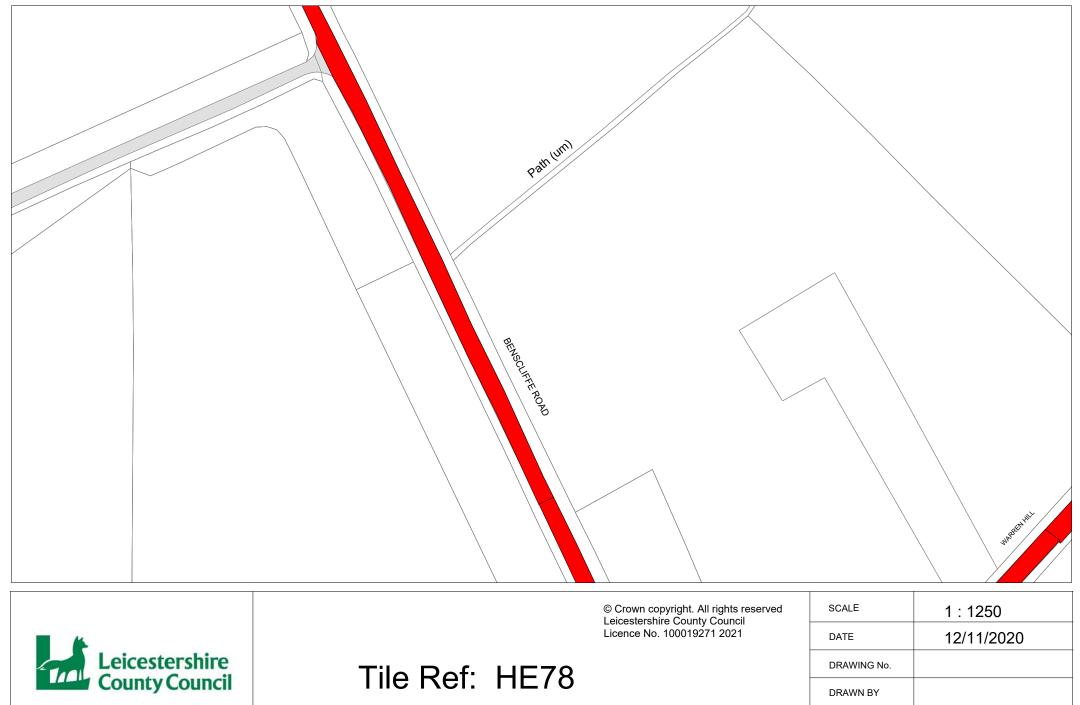

### FIRST SCHEDULE Plan(s) to be amended

HE78 – Newtown Linford HG78 – Newtown Linford HG83 – Newtown Linford HG84 – Newtown Linford HI77 – Newtown Linford HJ77 – Newtown Linford HK77 – Newtown Linford HR77 – Newtown Linford HU78 – Newtown Linford

#### SECOND SCHEDULE New Plan(s)

HC77 - Newtown Linford HC78 – Newtown Linford HC80 – Newtown Linford HC81 – Newtown Linford HD78 - Newtown Linford HD79 – Newtown Linford HD80 – Newtown Linford HD81 - Newtown Linford HD82 – Newtown Linford HE78 – Newtown Linford HE79 – Newtown Linford HE82 - Newtown Linford HF82 – Newtown Linford HF83 – Newtown Linford HG78 – Newtown Linford HG83 – Newtown Linford