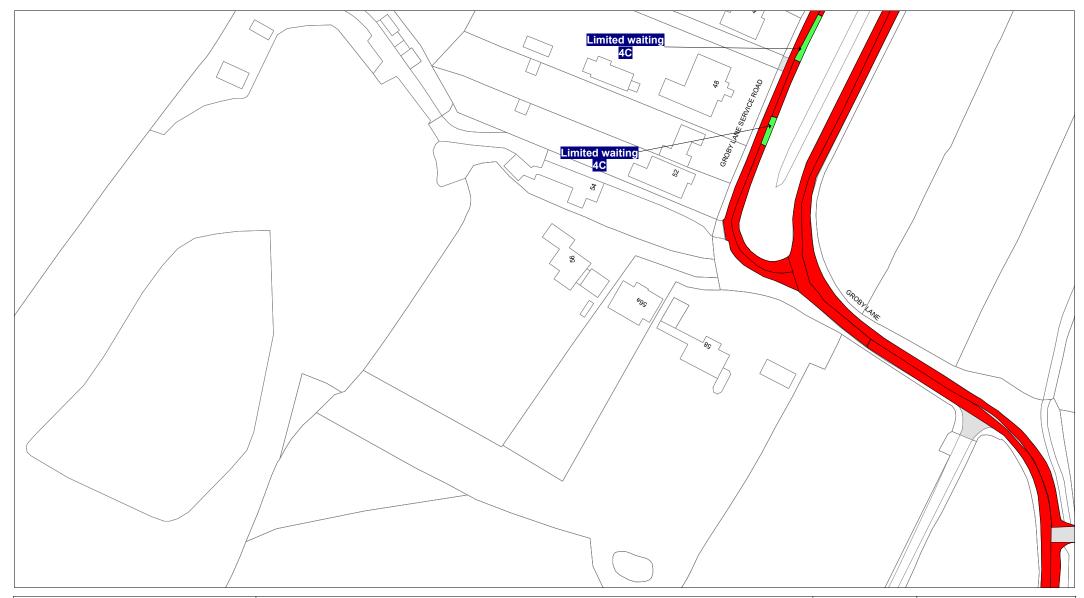

2

E: Limited waiting 20 mins no return within 3 hours Mon-Sat 8am-6pm except resident's parking permit hold

| 4 <b>Z</b> : | Limited waiting 3 hours no return within 1 hour          | MR616: Limited waiting 1 hour no return within 1 hour       | 7D:          |
|--------------|----------------------------------------------------------|-------------------------------------------------------------|--------------|
|              | Mon-Fri 10am-3pm                                         | Mon-Sat 3pm-6pm / Goods vehicles loading only 30 minutes    |              |
|              |                                                          | no return for 30 mins Mon-Sat 9am-3pm                       | 7E:          |
| 4C:          | Limited waiting 30 mins no return within 1 hour          |                                                             |              |
|              | 8am-6pm                                                  | <br>MR623: Loading Only 30 minutes no return for 30 minutes | 7F:          |
|              |                                                          | Mon-Sat 9am-3pm / Limited waiting 1 hour no return within   |              |
| 4A:          | Limited waiting 30 mins no return within 1 hour          | 1 hour Mon-Sat 3pm-6pm                                      | 7G:          |
|              | Mon-Fri 8am-6pm                                          |                                                             |              |
|              |                                                          | MR506: Limited waiting 1 hour no return within 1 hour       |              |
| 6F:          | Limited waiting 30 mins no return within 1 hour          | Fri-Weds 8am-6pm / No waiting Thurs                         | 7H:          |
|              | Mon-Fri 9am-4pm except resident's parking permit holders |                                                             |              |
|              |                                                          | MR658: No waiting 3pm-midnight and midnight-10am /          | 7Y:          |
| 4B:          | Limited waiting 30 mins no return within 1 hour          | Limited waiting 3 hours no return within 1 hour Mon-Fri     |              |
|              | Mon-Sat 8am-6pm                                          | 10am-3pm                                                    |              |
|              |                                                          |                                                             | 7J:          |
| 4WA          | : Limited waiting 30 mins no return within 1 hour        | <br>MR563: Limited waiting 2 hours no return within 1 hour  |              |
|              | Mon-Sat 8am-6pm Partial Footway Parking                  | Mon-Sat 9am-4.30pm / No waiting / No Loading Mon-Sat        |              |
|              |                                                          | 7.30am-9am and 4.30pm-6pm                                   | 7 <b>Z</b> : |
| 4T:          | Limited waiting 30 mins no return within 30 mins         |                                                             |              |
|              | Mon-Sat 8am-6pm                                          | MR664: Limited waiting 1 hour no return within 1 hour       |              |
|              |                                                          | Mon-Sat 8am-6pm / Residents Permit Holders Only             | 7K:          |
| 4W:          | Limited waiting 30 mins no return within 30 mins         |                                                             |              |
|              | Mon-Sat 8am-6pm Partial Footway Parking                  | MR669: Limited waiting 2 hours no return within 1 hour      | 7L:          |
|              |                                                          | Mon-Sat 8am-6pm / Residents Permit Holders Only             |              |
| 4P:          | Limited waiting 4 hours no return for 12 hours           |                                                             | 7M:          |
|              |                                                          | MR610: Limited waiting 1 hour no return within 1 hour       |              |
| 4F:          | Limited waiting 40 mins no return within 1 hour          | Mon-Sat 8am-6pm / No stopping except taxis 6pm-midnight     | 7N:          |
|              | Mon-Sat 8am-6pm                                          | and midnight-8am                                            |              |
|              |                                                          |                                                             | 7P:          |
| 4D:          | Limited waiting 40 mins no return within 20 mins         | Loading Bay                                                 |              |
|              | -                                                        | <br>                                                        | 7Q:          |
| 4E:          | Limited waiting 40 mins no return within 20 mins         | 7W: Goods vehicles loading only 30 minutes no return        |              |
|              | Mon-Sat 8am-6pm                                          |                                                             | MR6          |
|              | •                                                        | • • • • • • • • • • • • • • • • • • • •                     |              |