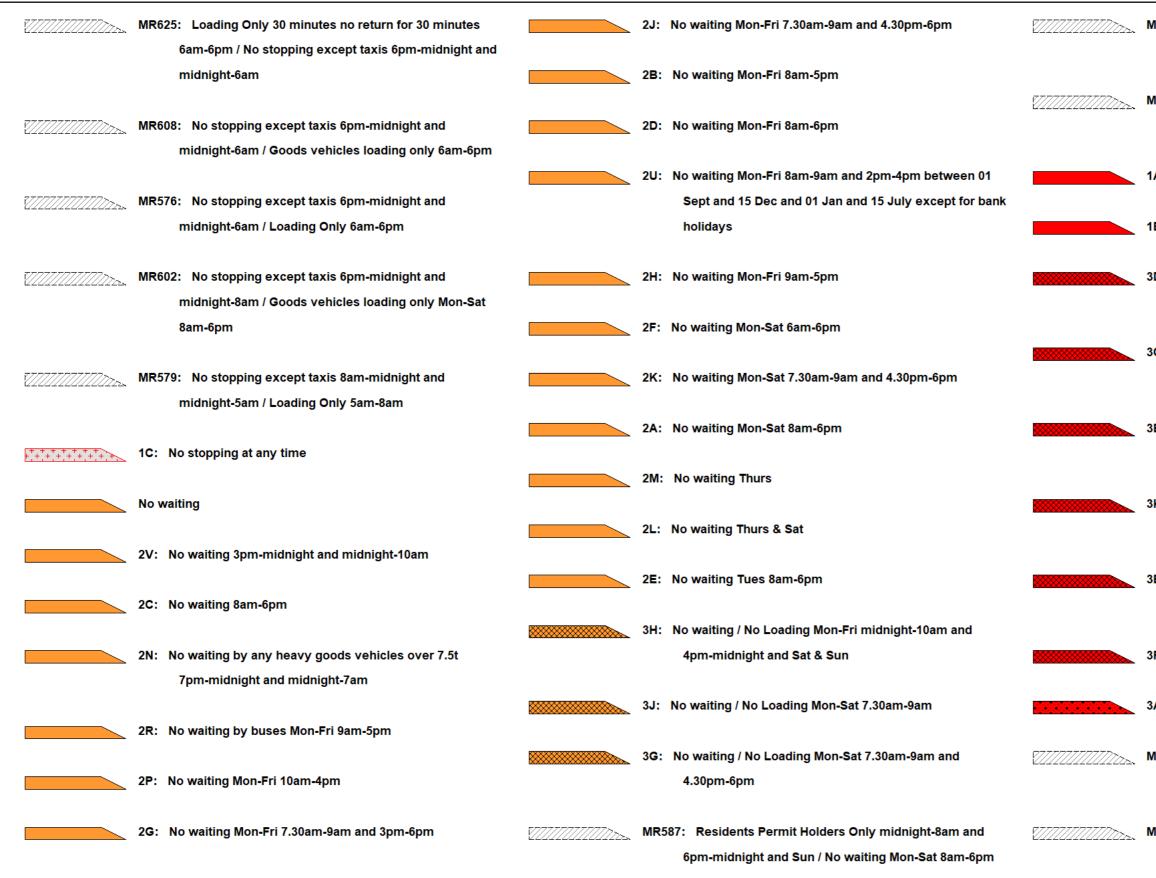

|         | 7A:          | Ambulance Parking Place                                                      | <i></i>                                | MR5 | 85: Loading Only 4pm-midnight and midnight-10am /<br>Disabled Parking 3 hours no return within 1 hour 10am-4pm | 6B: |
|---------|--------------|------------------------------------------------------------------------------|----------------------------------------|-----|----------------------------------------------------------------------------------------------------------------|-----|
|         | 7B:          | Bus Parking Place                                                            |                                        |     |                                                                                                                |     |
|         |              | Bus Parking Place 2 hours no return for 1 hour                               | V///////////////////////////////////// | MR5 | 82: Disabled Parking 3 hours no return within 1 hour Sun - Wed & Fri / No waiting Thurs & Sat                  | 4N: |
|         | Car          | Park                                                                         | V///////////////////////////////////// | MR5 | 05: No waiting Thurs / Disabled Parking Fri-Weds 8am-6pm                                                       | 4L: |
|         | 5A:          | Disabled Parking                                                             |                                        |     |                                                                                                                |     |
|         | 5 <b>B</b> : | Disabled Parking 3 hours no return within 1 hour                             |                                        | 4S: | Limited waiting 1 hour no return within 1 hour 8am-6pm                                                         | 4J: |
|         | 5J:          | Disabled Parking 3 hours no return within 1 hour<br>10am-4pm                 |                                        | 4K: | Limited waiting 1 hour no return within 1 hour Fri-Weds 8am-6pm                                                | 4X: |
|         | 5 <b>C</b> : | Disabled Parking 3 hours no return within 1 hour<br>Mon-Fri 8am-5pm          |                                        | 4M: | Limited waiting 1 hour no return within 1 hour Mon-Fri 8am-5pm                                                 | 4Q: |
|         | 5D:          | Disabled Parking 3 hours no return within 1 hour<br>Mon-Sat 8am-6pm          |                                        | 4R: | Limited waiting 1 hour no return within 1 hour Mon-Fri 8am-6pm                                                 | 4V: |
|         | 5 <b>E</b> : | Disabled Parking 3 hours no return within 1 hour<br>Sun - Wed & Fri          |                                        | 4H: | Limited waiting 1 hour no return within 1 hour Mon-Fri 9am-5pm                                                 | 6C: |
|         | 5K:          | Disabled Parking 6pm-midnight and midnight-6am                               |                                        | 4Y: | Limited waiting 1 hour no return within 1 hour<br>Mon-Sat 3pm-6pm                                              | 6D: |
|         | 5F:          | Disabled Parking Fri-Weds 8am-6pm                                            |                                        |     |                                                                                                                |     |
|         |              | Disabled Parking Mon-Sat 8am-6pm                                             |                                        | 4G: | Limited waiting 1 hour no return within 1 hour<br>Mon-Sat 8am-6pm                                              | 4U: |
|         | 5H:          | Disabled Parking Partial Footway Parking                                     |                                        | 6A: | Limited waiting 1 hour no return within 1 hour<br>Mon-Sat 8am-6pm 01 Oct - 31 May except resident's parking    | 6E: |
| <i></i> | MR           | 44: Disabled Parking 6pm-midnight and midnight-6am /<br>Loading Only 6am-6pm |                                        |     | permit holders                                                                                                 |     |

## Page 1 of 5

- B: Limited waiting 1 hour no return within 1 hour Mon-Sat 8am-6pm except resident's parking permit hold
- N: Limited waiting 2 hours no return within 1 hour 8am-6pm
- L: Limited waiting 2 hours no return within 1 hour Mon-Fri 8am-5pm
- J: Limited waiting 2 hours no return within 1 hour Mon-Fri 8am-6pm
- X: Limited waiting 2 hours no return within 1 hour Mon-Fri 8am-6pm Partial Footway Parking
- Q: Limited waiting 2 hours no return within 1 hour Mon-Fri 9am-5pm
- V: Limited waiting 2 hours no return within 1 hour Mon-Sat 8am-6pm
- C: Limited waiting 2 hours no return within 1 hour Mon-Sat 8am-6pm 01 Oct - 31 May except resident's park permit holders
- D: Limited waiting 2 hours no return within 1 hour Mon-Sat 8am-6pm except resident's parking permit hold
- J: Limited waiting 2 hours no return within 1 hour Mon-Sat 9am-4.30pm

2

E: Limited waiting 20 mins no return within 3 hours Mon-Sat 8am-6pm except resident's parking permit hold

| 4 <b>Z</b> : | Limited waiting 3 hours no return within 1 hour          | MR616: Limited waiting 1 hour no return within 1 hour       | 7D:          |
|--------------|----------------------------------------------------------|-------------------------------------------------------------|--------------|
|              | Mon-Fri 10am-3pm                                         | Mon-Sat 3pm-6pm / Goods vehicles loading only 30 minutes    |              |
|              |                                                          | no return for 30 mins Mon-Sat 9am-3pm                       | 7E:          |
| 4C:          | Limited waiting 30 mins no return within 1 hour          |                                                             |              |
|              | 8am-6pm                                                  | <br>MR623: Loading Only 30 minutes no return for 30 minutes | 7F:          |
|              |                                                          | Mon-Sat 9am-3pm / Limited waiting 1 hour no return within   |              |
| 4A:          | Limited waiting 30 mins no return within 1 hour          | 1 hour Mon-Sat 3pm-6pm                                      | 7G:          |
|              | Mon-Fri 8am-6pm                                          |                                                             |              |
|              |                                                          | MR506: Limited waiting 1 hour no return within 1 hour       |              |
| 6F:          | Limited waiting 30 mins no return within 1 hour          | Fri-Weds 8am-6pm / No waiting Thurs                         | 7H:          |
|              | Mon-Fri 9am-4pm except resident's parking permit holders |                                                             |              |
|              |                                                          | MR658: No waiting 3pm-midnight and midnight-10am /          | 7Y:          |
| 4B:          | Limited waiting 30 mins no return within 1 hour          | Limited waiting 3 hours no return within 1 hour Mon-Fri     |              |
|              | Mon-Sat 8am-6pm                                          | 10am-3pm                                                    |              |
|              |                                                          |                                                             | 7J:          |
| 4WA          | : Limited waiting 30 mins no return within 1 hour        | <br>MR563: Limited waiting 2 hours no return within 1 hour  |              |
|              | Mon-Sat 8am-6pm Partial Footway Parking                  | Mon-Sat 9am-4.30pm / No waiting / No Loading Mon-Sat        |              |
|              |                                                          | 7.30am-9am and 4.30pm-6pm                                   | 7 <b>Z</b> : |
| 4T:          | Limited waiting 30 mins no return within 30 mins         |                                                             |              |
|              | Mon-Sat 8am-6pm                                          | MR664: Limited waiting 1 hour no return within 1 hour       |              |
|              |                                                          | Mon-Sat 8am-6pm / Residents Permit Holders Only             | 7K:          |
| 4W:          | Limited waiting 30 mins no return within 30 mins         |                                                             |              |
|              | Mon-Sat 8am-6pm Partial Footway Parking                  | MR669: Limited waiting 2 hours no return within 1 hour      | 7L:          |
|              |                                                          | Mon-Sat 8am-6pm / Residents Permit Holders Only             |              |
| 4P:          | Limited waiting 4 hours no return for 12 hours           |                                                             | 7M:          |
|              |                                                          | MR610: Limited waiting 1 hour no return within 1 hour       |              |
| 4F:          | Limited waiting 40 mins no return within 1 hour          | Mon-Sat 8am-6pm / No stopping except taxis 6pm-midnight     | 7N:          |
|              | Mon-Sat 8am-6pm                                          | and midnight-8am                                            |              |
|              |                                                          |                                                             | 7P:          |
| 4D:          | Limited waiting 40 mins no return within 20 mins         | Loading Bay                                                 |              |
|              | -                                                        | <br>                                                        | 7Q:          |
| 4E:          | Limited waiting 40 mins no return within 20 mins         | 7W: Goods vehicles loading only 30 minutes no return        |              |
|              | Mon-Sat 8am-6pm                                          |                                                             | MR6          |
|              | •                                                        | • • • • • • • • • • • • • • • • • • • •                     |              |

#### Page 2 of 5

- D: Goods vehicles loading only 6am-6pm
- E: Goods vehicles loading only Mon-Sat 6am-6pm
- F: Goods vehicles loading only Mon-Sat 8am-6pm
- G: Loading Only 30 mins no return for 1 hour Mon-Sat 8am-6pm
- H: Loading Only 30 minutes no return for 30 minutes
- Y: Loading Only 30 minutes no return for 30 minutes 6am-6pm
- J: Loading Only 30 minutes no return for 30 minutes 8am-6pm
- Z: Loading Only 30 minutes no return for 30 minutes Mon-Sat 9am-3pm
- K: Loading Only 4pm-midnight and midnight-10am
- L: Loading Only 5am-8am
- M: Loading Only 6am-6pm
- N: Loading Only at any time
- P: Loading Only Mon-Fri 10am-4pm
- Q: Loading Only Mon-Sat 8am-6pm
- IR607: Loading Only Mon-Fri 10am-4pm / No waiting / No Loading Mon-Fri midnight-10am and 4pm-midnight and S Sun

#### Page 3 of 5

- MR659: No waiting Mon-Fri 8am-6pm / School keep clear Mon-Fri 8am-4pm
- MR661: School keep clear Mon-Fri 8am-5pm / No waiting Mon-Sat 8am-6pm
- 1A: No waiting at any time
- 1B: No waiting at any time on verges
- 3D: No waiting at any time / No loading 7pm-midnight and midnight-7am
- 3C: No waiting at any time / No loading Mon-Fri7.30am-9am and 4.30pm-6pm
- 3E: No waiting at any time / No loading Mon-Sat 10am-4pm
- 3K: No waiting at any time / No loading Mon-Sat7.30am-9am
- 3B: No waiting at any time / No loading Mon-Sat7.30am-9am and 4.30pm-6pm
- 3F: No waiting at any time / No loading Tues & Fri
- 3A: No waiting at anytime / No loading at any time
- MR660: No waiting at any time / School keep clear Mon-Fri 8am-5pm 2
- MR656: School keep clear Mon-Fri 8am-4pm / No waiting at any time

|                                              | 9A: Parking Place                                       | PED9: Pedestrian Zone (Except for loading & access     | 6P  |
|----------------------------------------------|---------------------------------------------------------|--------------------------------------------------------|-----|
|                                              |                                                         | (midnight - 10am & 4pm - midnight))                    |     |
|                                              | 9D: Parking Place Footway Parking                       |                                                        | Re  |
|                                              |                                                         | PED8: Pedestrian Zone (Except for loading (midnight -  |     |
|                                              | 9C: Parking Place Partial Footway Parking               | 10am & 4pm - midnight))                                | 2W  |
|                                              |                                                         |                                                        |     |
|                                              | 9B: Parking Place Solo Motorcycles                      | PED7: Pedestrian Zone (Except for loading by permit    |     |
|                                              |                                                         | holders (midnight - 10am & 4pm - midnight))            | 20  |
|                                              | Pedestrian Zone                                         |                                                        |     |
|                                              |                                                         | PED10: Pedestrian Zone (Except for loading)            | 25  |
|                                              | PED2: Pedestrian & Cycle Zone                           |                                                        |     |
|                                              |                                                         | PED4: Pedestrian Zone Sun - Wed & Fri 10am-4pm and     | 21: |
|                                              | PED1: Pedestrian & Cycle Zone (Except for access to off | Thurs & Sat 2am-8pm                                    |     |
|                                              | street premises)                                        |                                                        |     |
|                                              |                                                         | 6L: Residents Permit Holders Only                      |     |
|                                              | PED6: Pedestrian & Cycle Zone (Except for loading       |                                                        | 8A  |
|                                              | (midnight - 10am & 4pm - midnight))                     | 6M: Residents Permit Holders Only midnight-8am and     |     |
|                                              |                                                         | 6pm-midnight and Sun                                   | 80  |
|                                              | PED3: Pedestrian & Cycle Zone (Except for loading)      |                                                        |     |
|                                              |                                                         | 6N: Residents Permit Holders Only Partial Footway      | 88  |
|                                              | PED12: Pedestrian & Cycle Zone Except for loading       | Parking                                                |     |
|                                              | (Sun-Wed midnight-10am,4pm-midnight & Thurs-Sat         |                                                        | 7R  |
|                                              | midnight-4am,8pm-midnight                               | 6Q: Residents Parking Zone                             |     |
|                                              |                                                         |                                                        | 75  |
|                                              | PED5: Pedestrian & Cycle Zone Sun - Wed & Fri           | 6G: Residents Parking Zone (In marked bays)            | x   |
|                                              | midnight-10am and 4pm-midnight and Thurs & Sat          |                                                        |     |
|                                              | midnight-2am and 8pm-midnight (Except for loading)      | 6H: Residents Parking Zone Mon-Fri                     | 71  |
|                                              |                                                         |                                                        |     |
| <i>\\\\\\\\\\\\\\\\\\\\\\\\\\\\\\\\\\\\\</i> | MR593: Pedestrian & Cycle Zone Sun - Wed & Fri          | 6J: Residents Parking Zone Mon-Sat 8am-6pm             |     |
|                                              | midnight-10am and 4pm-midnight and Thurs & Sat          |                                                        | 70  |
|                                              | midnight-2am and 8pm-midnight (Except for loading) /    | 6K: Residents Parking Zone Mon-Sat 8am-6pm 01 Oct - 31 |     |
|                                              | Pedestrian Zone Sun - Wed & Fri 10am-4pm and Thurs & Sa |                                                        |     |
|                                              | 2am-8pm                                                 |                                                        | 7A  |
|                                              |                                                         |                                                        |     |
| 1                                            |                                                         |                                                        |     |

### Page 4 of 5

- P: Workplace Parking Zone Mon-Fri
- Restricted Parking Zone
- 2W: Restricted Parking Zone (No waiting and Loading at anytime)
- 2Q: Restricted Parking Zone (No waiting at anytime)
- 2S: Restricted Parking Zone Mon-Fri 8am-9am and 2pm-4pm
- 2T: Restricted Parking Zone Mon-Fri 8am-9am and 2pm-4pm
   01 Sep 15 Dec and Mon-Fri 8am-9am and 2pm-4pm 01 J
   15 Jul Except bank holidays
- BA: School keep clear
- C: School keep clear Mon-Fri 8am-4pm
- B: School keep clear Mon-Fri 8am-5pm
- R: No stopping except taxis
- 7S: No stopping except taxis 6pm-midnight and midnight-6am
- 7T: No stopping except taxis 6pm-midnight and midnight-8am
- 7U: No stopping except taxis 8am-midnight and midnight-5am 2
- 7A1: No stopping except taxis 8pm-midnight and midnight-6am

7V: No stopping except taxis 9pm-midnight and

midnight-2am

7X: No stopping except taxis midnight-5am

Page 5 of 5