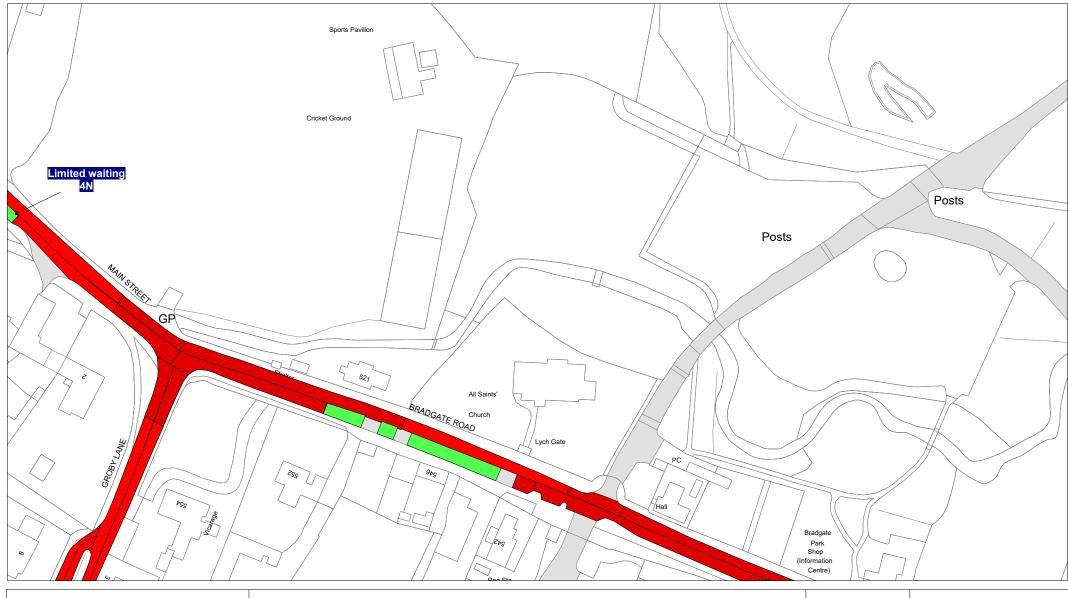

## FIRST SCHEDULE Plan(s) to be amended

HL77 - Newtown Linford HM76 – Newtown Linford HM77 – Newtown Linford HN76 - Newtown Linford HN77 - Newtown Linford HO77 – Newtown Linford HP77 - Newtown Linford HP78 – Newtown Linford HQ77 – Newtown Linford HQ78 – Newtown Linford HQ79 - Newtown Linford HQ80 – Newtown Linford HQ81 - Newtown Linford HR77 - Newtown Linford HR78 - Newtown Linford HR81 – Newtown Linford

#### SECOND SCHEDULE New Plan(s)

HK77 – Newtown Linford HL77 – Newtown Linford HM76 – Newtown Linford HM77 – Newtown Linford HN75 – Newtown Linford HN77 – Newtown Linford HO77 – Newtown Linford HP77 – Newtown Linford HP78 – Newtown Linford HQ77 – Newtown Linford HQ78 – Newtown Linford HQ79 – Newtown Linford HQ80 – Newtown Linford HQ81 – Newtown Linford HR77 – Newtown Linford HR78 – Newtown Linford HR81 – Newtown Linford