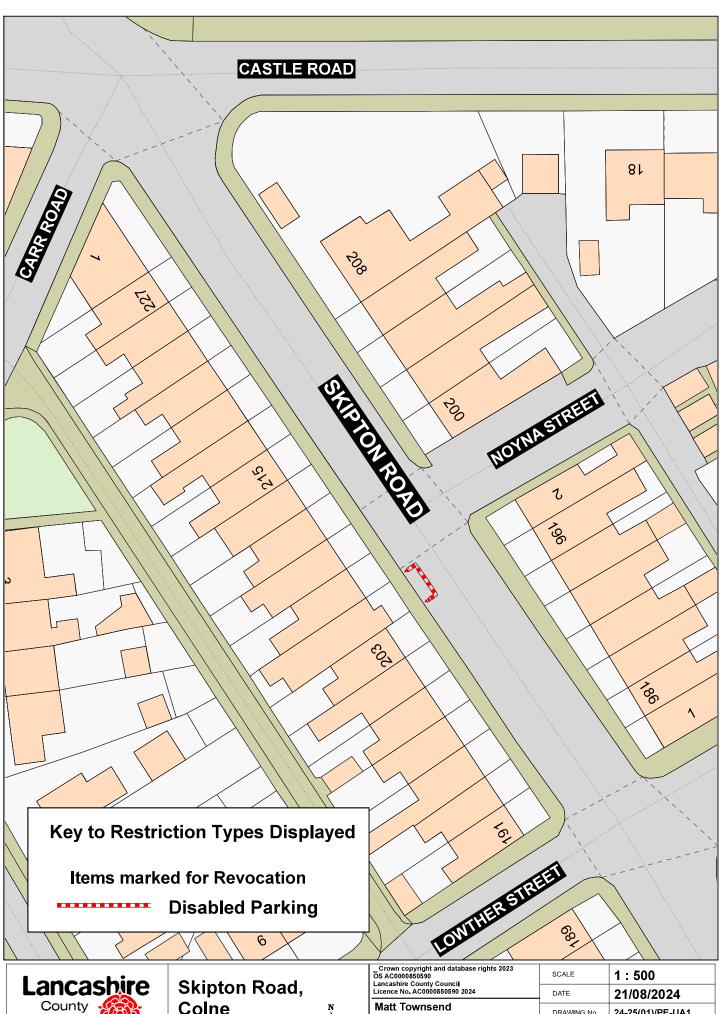

Joanna Rushton (Feb 19, 2025 10:59 GMT)

**DS248** 

Schedule - Revocation

Item (135) of Schedule 2.01.

Colne

| _Crown copyright and database rights 2023 OS AC0000850590 Lancashire County Council Licence No. AC0000850590 2024  Matt Townsend Director of Highways and Transport | SCALE       | 1:500                                   |
|---------------------------------------------------------------------------------------------------------------------------------------------------------------------|-------------|-----------------------------------------|
|                                                                                                                                                                     | DATE        | 21/08/2024                              |
|                                                                                                                                                                     | DRAWING No. | 24-25(01)/PE-UA1                        |
|                                                                                                                                                                     | DRAWN BY    | CGL                                     |
| P.O. Box 100, County Hall,<br>PRESTON PR1 0LD                                                                                                                       |             | Scale with care as distortion may occur |