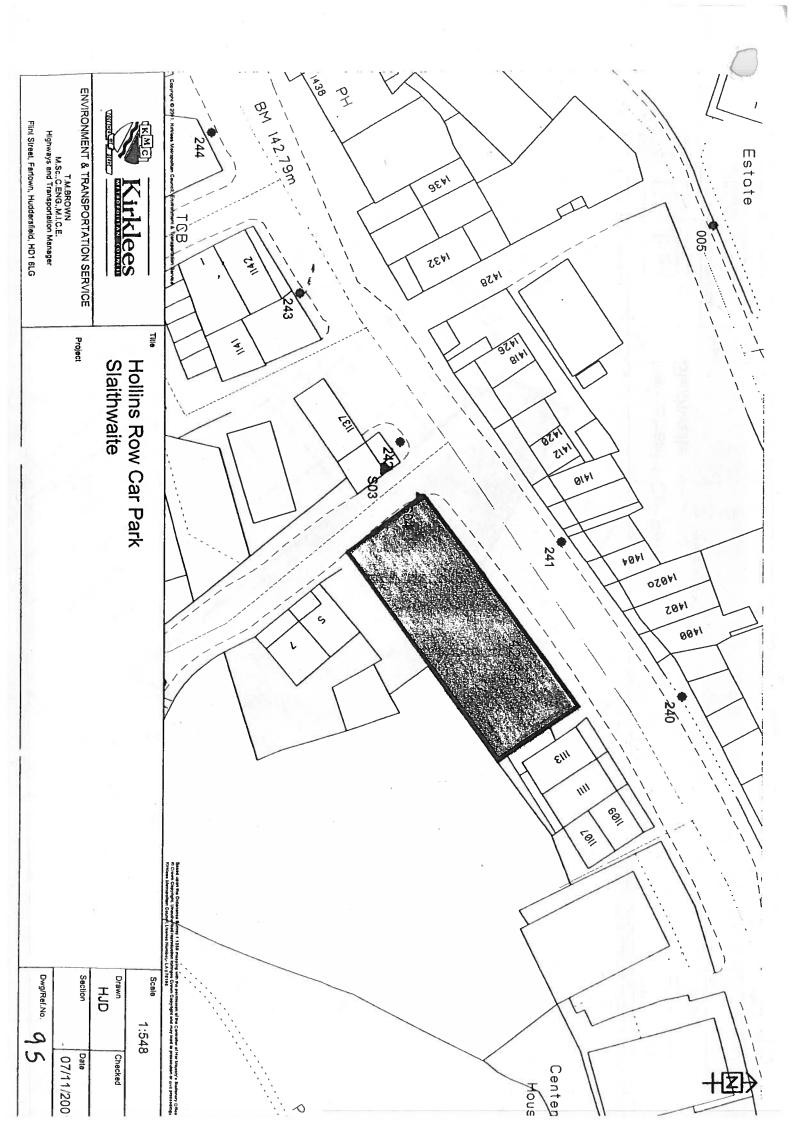

# **First Schedule**

## Revocations

| Column 1<br>Order to be revoked                                                   | Column 2 Extent of revocation                                          |
|-----------------------------------------------------------------------------------|------------------------------------------------------------------------|
| Kirklees Metropolitan Council (Off Street Parking Places) Order 2004 (as amended) | First Schedule, item 95 relating to Slaithwaite Hollins Road car park. |