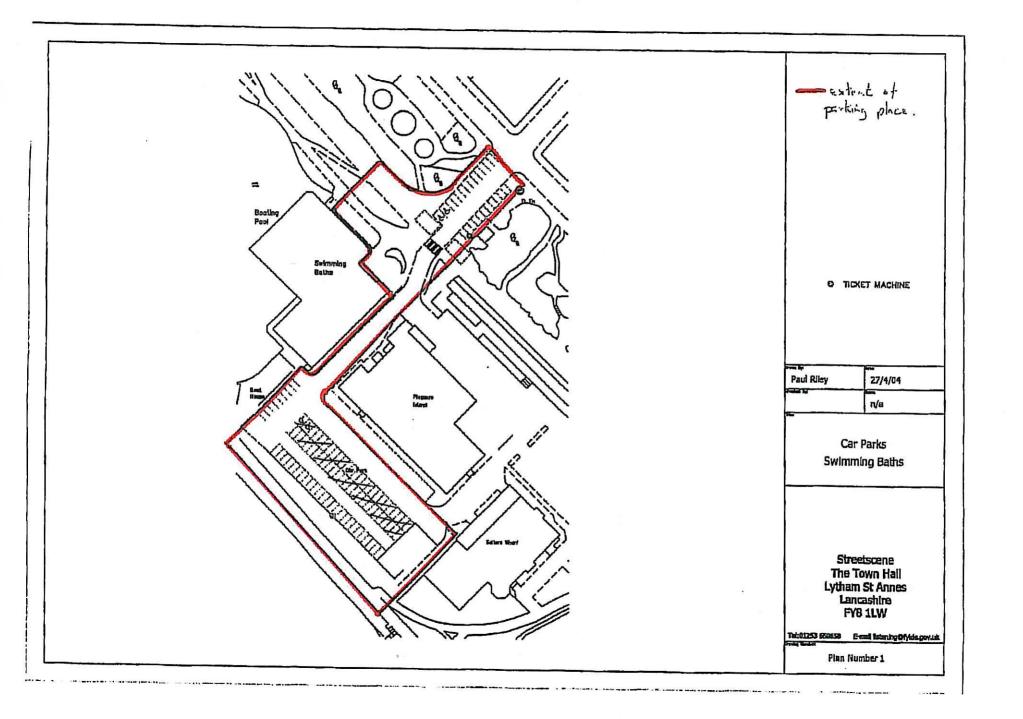

## 3. Schedule 1:

- a. The plan attached to this Order showing the designated area for overnight stays hatched in black shall be substituted for Plan No. 1 attached to the 2007 Order;
- b. The class of vehicle permitted to park at St Annes Swimming Pool Car Park shall include motor homes not exceeding 10 metres in length.
- c. The position in which motor homes shall be permitted to park shall be within a single or two parking bays in length as the case may be.
- d. The Maximum Period for which a motor home may stay shall be 3 consecutive nights and there shall be no return within 5 days.
- e. The charging hours for a motor home shall be 7 days a week 6.00 pm to 10.00 am at a charge of £5 per night. Motor homes parking during the hours of 10.00 am to 6.00 pm must purchase