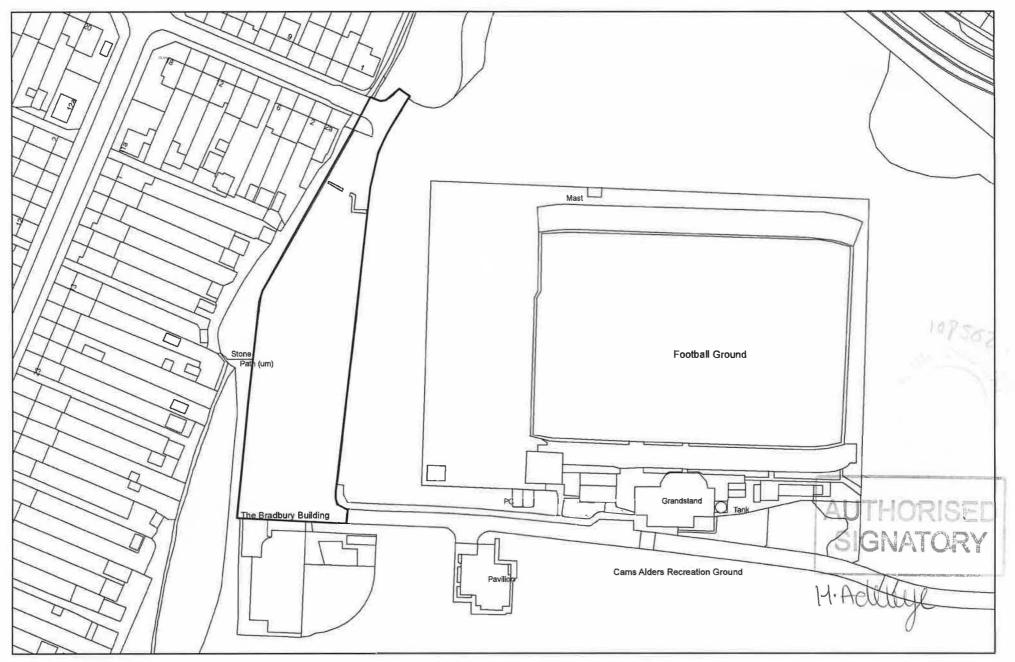

| Broadcut Retail Park, Wallington | All Vehicles except a) Goods                                                                                                                                                                     | Wholly within a bay not reserved          | 3 Hours                           |
|----------------------------------|--------------------------------------------------------------------------------------------------------------------------------------------------------------------------------------------------|-------------------------------------------|-----------------------------------|
|                                  | Vehicles exceeding 1525kg unladen weight; b) Motor Cycles; c) Passenger Vehicles adapted to carry more than 12 passengers exclusive of the driver and d) Trailers.                               | for any other class of Vehicle or person. | No return within 5 hours          |
| Cams Alders Car Park             | All Vehicles except a) Goods Vehicles exceeding 1525kg unladen weight; b) Motor Cycles; c) Passenger Vehicles adapted to carry more than 12 passengers exclusive of the driver; and d) Trailers. | for any other class of Vehicle or         | 4 Hours  No return within 4 hours |

#### Schedule Two

| Portchester Precinct Car Park All | All Vehicles | Wholly within a bay not reserved for any other class of Vehicle or person.  Motor Cycles may only wait within a bay marked "Motor | 24 hours every day including<br>Sundays and recognised Public<br>Holidays except for the parking<br>areas shown as "3 Hour Parking"<br>on the plan attached hereto,<br>which shall be 3 hours every day |
|-----------------------------------|--------------|-----------------------------------------------------------------------------------------------------------------------------------|---------------------------------------------------------------------------------------------------------------------------------------------------------------------------------------------------------|
|                                   |              | Cycles Only".                                                                                                                     | which shall be 3 hours every day including Sundays and recognised Public Holidays                                                                                                                       |