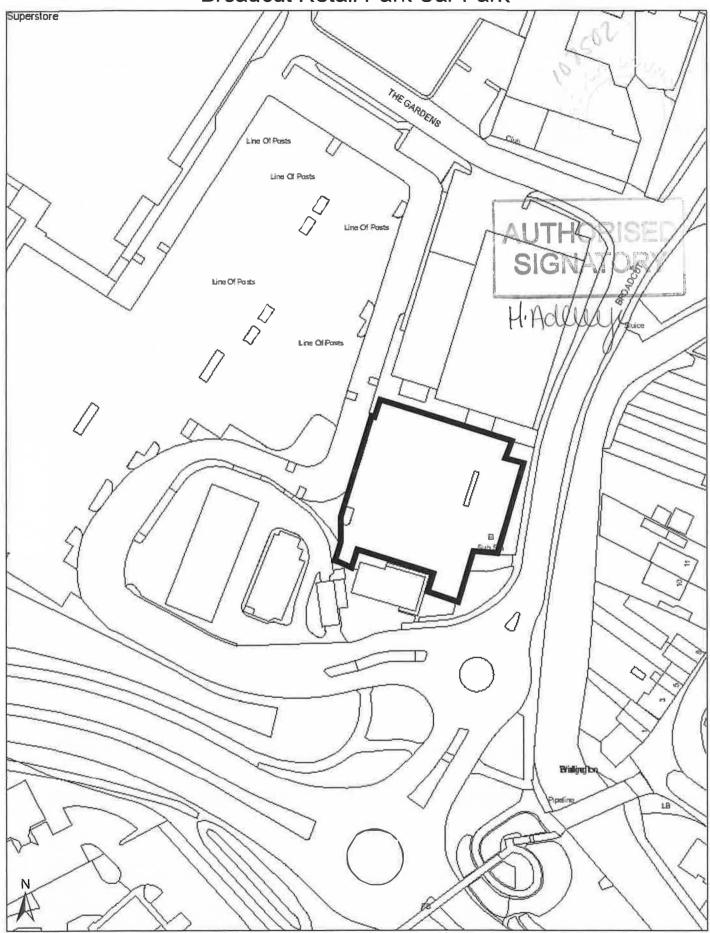

#### Broadcut Retail Park Car Park

5 × 1 5 \*4

January 5, 2022 Scale 1:1,000 © Crown copyright and database rights 2021 OS 100019110. You are permitted to use this data solely to enable you to respond to, or interact with, the organisation that provided you with the data. You are not permitted to copy, sub-licence, distribute or sell any of this data to third parties in any form. Use of this data is subject to terms and conditions