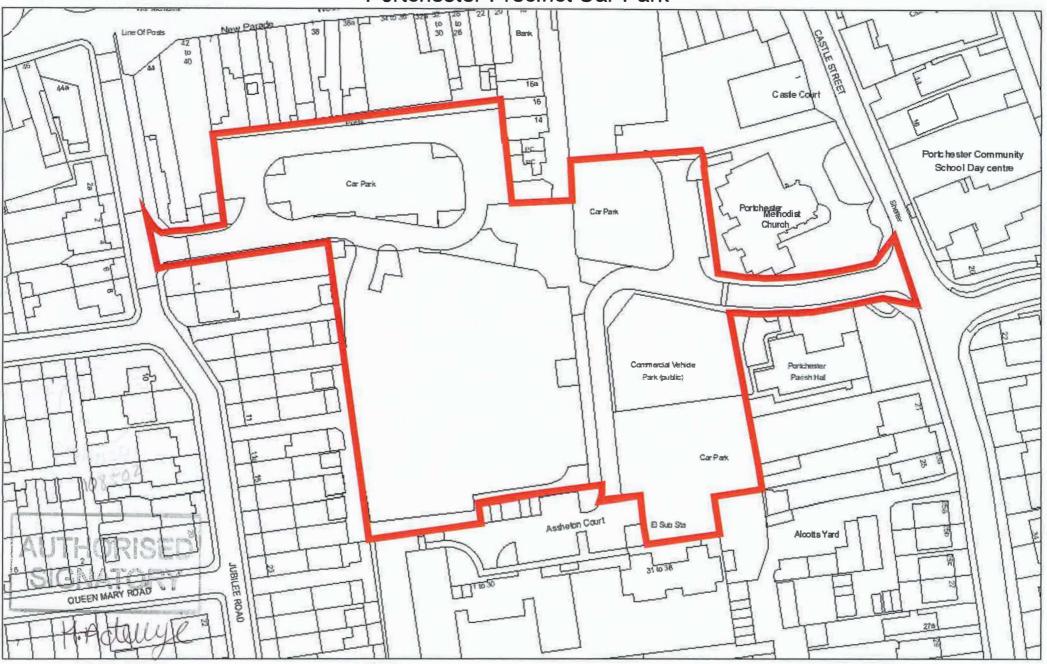

#### Schedule Two

| Portchester Precinct Car Park All | All Vehicles | Wholly within a bay not reserved for any other class of Vehicle or person.  Motor Cycles may only wait within a bay marked "Motor | 24 hours every day including<br>Sundays and recognised Public<br>Holidays except for the parking<br>areas shown as "3 Hour Parking"<br>on the plan attached hereto,<br>which shall be 3 hours every day |
|-----------------------------------|--------------|-----------------------------------------------------------------------------------------------------------------------------------|---------------------------------------------------------------------------------------------------------------------------------------------------------------------------------------------------------|
|                                   |              | Cycles Only".                                                                                                                     | which shall be 3 hours every day including Sundays and recognised Public Holidays                                                                                                                       |

#### Portchester Precinct Car Park

September 22, 2021

Scale 1:1,000

© Crown copyright and database rights 2021 OS 100019110. You are permitted to use this data solely to enable you to respond to, or interact with, the organisation that provided you with the data. You are not permitted to copy, sub-licence, distribute or sell any of this data to third parties in any form. Use of this data is subject to terms and conditions