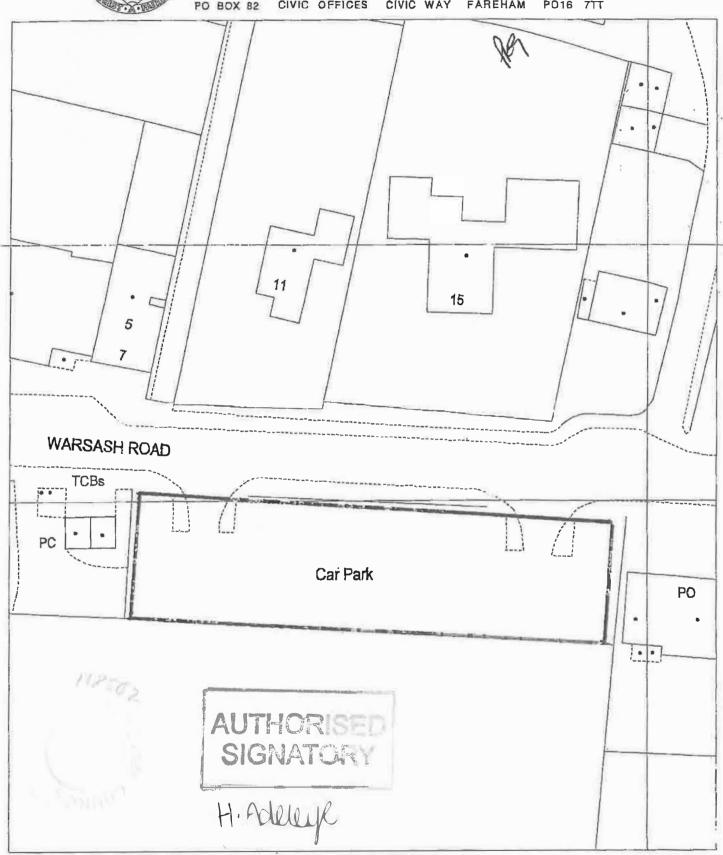

#### FARELAN BOROUGH

CIVIC OFFICES CIVIC WAY FAREHAM

Warsash Road Car Park, Warsash

PO BOX 82 CIVIC OFFICES CIVIC WAY FAREHAM PO16 7TT

Holly Hill Car Park, Barnes Lane

Dwg. No. E//625

Date 14th February 2001