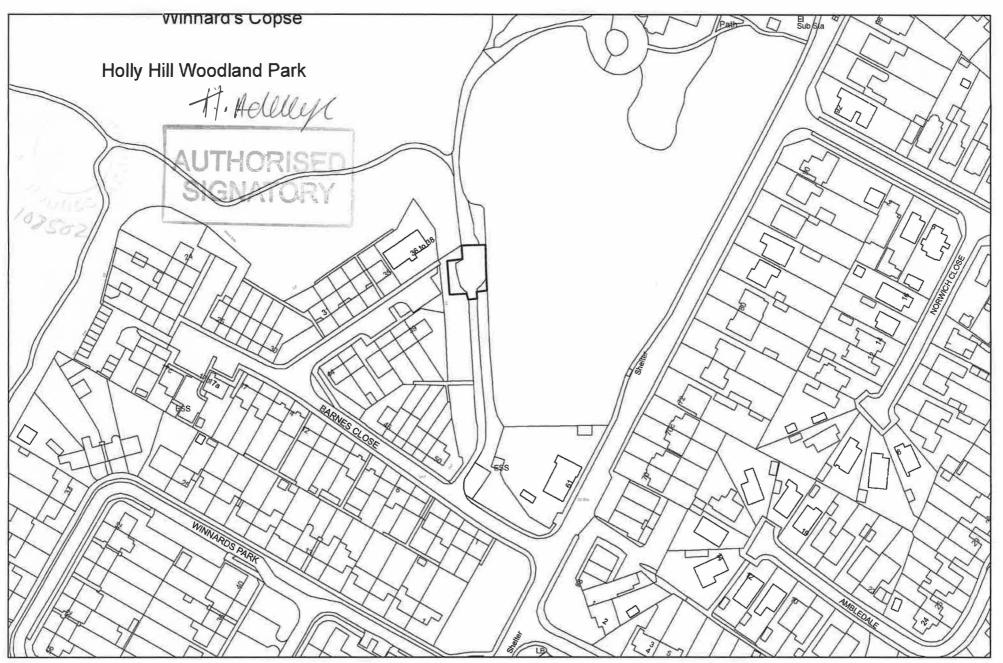

#### FARELAN BOROUGH

CIVIC OFFICES CIVIC WAY FAREHAM

Warsash Road Car Park, Warsash

PO BOX 82 CIVIC OFFICES CIVIC WAY FAREHAM PO16 7TT

Holly Hill Car Park, Barnes Lane

Dwg. No. E//625

Date 14th February 2001

APPENDIX A

Repundemed from the Oxforance Survey Landing Data with the accession of the thirty's Stationary Office. O Crimon Capylig' Unsubharised lapsoduction breats Grown copylight and may and to presentation or child presentings Fareham Booseth Cental L. MOTTATS