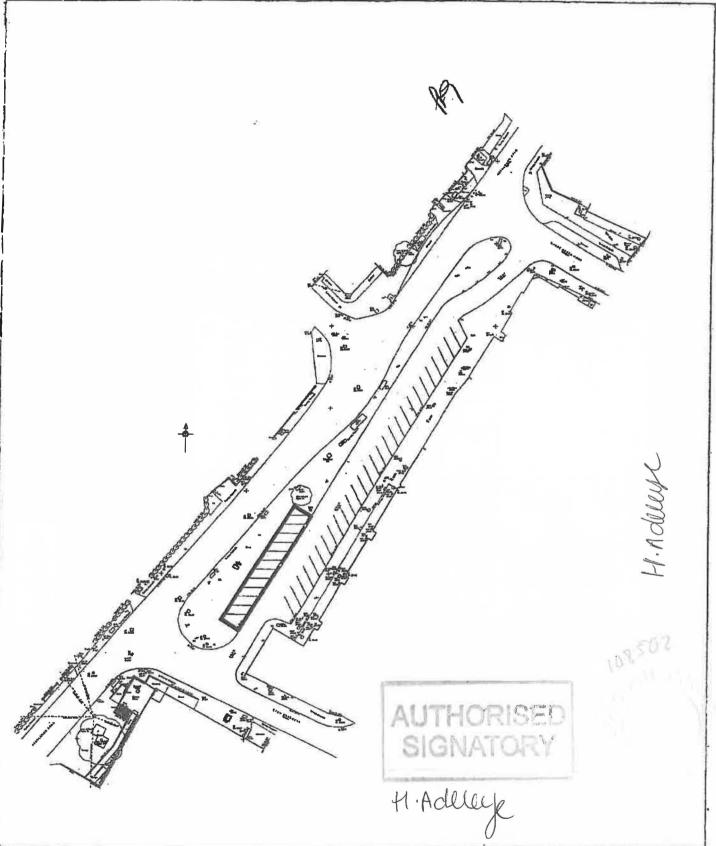

#### Schedule Two

| Portchester Precinct Car Park All | All Vehicles | Wholly within a bay not reserved for any other class of Vehicle or person.  Motor Cycles may only wait within a bay marked "Motor | 24 hours every day including<br>Sundays and recognised Public<br>Holidays except for the parking<br>areas shown as "3 Hour Parking"<br>on the plan attached hereto,<br>which shall be 3 hours every day |
|-----------------------------------|--------------|-----------------------------------------------------------------------------------------------------------------------------------|---------------------------------------------------------------------------------------------------------------------------------------------------------------------------------------------------------|
|                                   |              | Cycles Only".                                                                                                                     | which shall be 3 hours every day including Sundays and recognised Public Holidays                                                                                                                       |