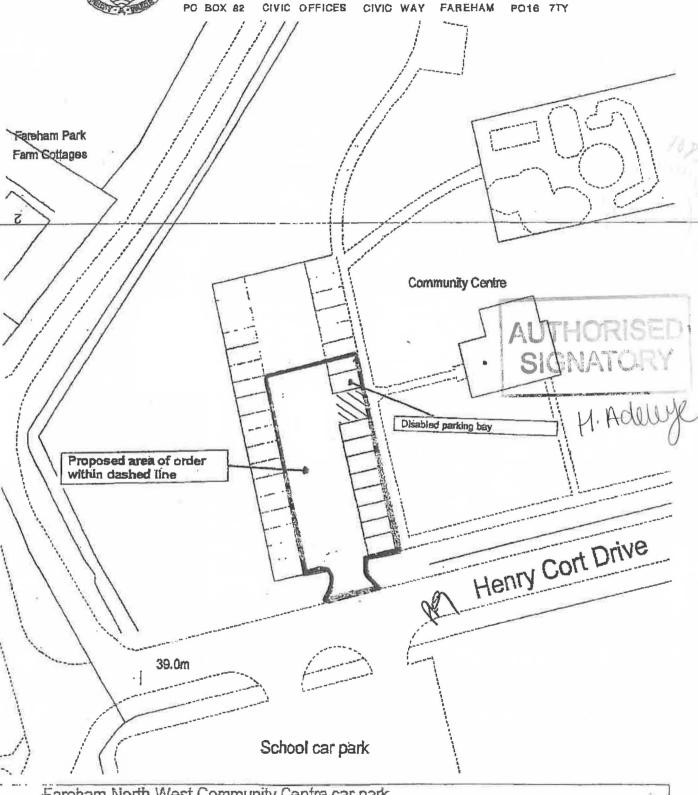

|   |       | North West Co | menunty | U    | -13611 |      | ii þe | ur             |          |                                                                          |                                       |                        |      |                      |
|---|-------|---------------|---------|------|--------|------|-------|----------------|----------|--------------------------------------------------------------------------|---------------------------------------|------------------------|------|----------------------|
| 1 | Order | Somotion(1)   |         | 1 80 | CIVIT  | Dale | April | Опшен Бу       | Data     | Checked By                                                               | Delar                                 | Methanied By           | Debe | 1                    |
| - |       |               |         |      | _      |      | -     | Drawing        | No. 00   | No. OOOZ APPENDIX A                                                      |                                       | XA                     | 1    |                      |
| - | 4     | 4             |         |      | · ·    |      |       | Scale<br>1:500 | (Terris) | unces of hier hilpsoly:<br>Uncoding most repose<br>send some least to se | s Statemary Of A<br>Antion brevies Co | Programmer Section Co. | A A  | Distance of the last |