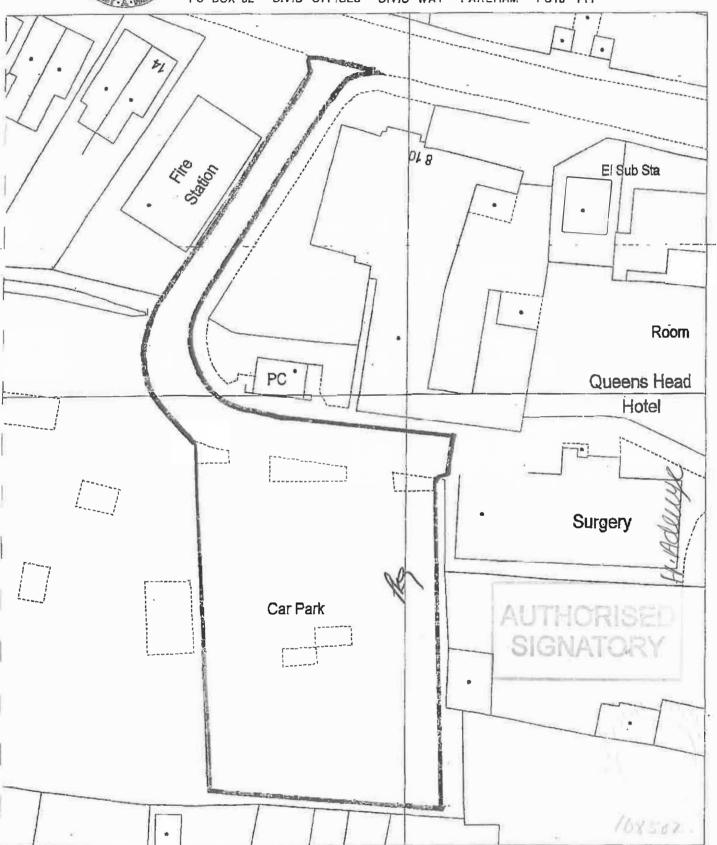

# FAREHAM BOROUGH

PO BOX 82 CIVIC OFFICES CIVIC WAY FAREHAM PO16 7TY

| . ] | Bishopsfield_Road Ca | ır Pa | rk  | Î    | 2    |                        |                 |                         |                     |                                              |      |   |    |
|-----|----------------------|-------|-----|------|------|------------------------|-----------------|-------------------------|---------------------|----------------------------------------------|------|---|----|
|     | A maga direct        | l By  | CNM | Dale | Appe | Drawn By<br>Harun Mish | Date<br>66/0383 | Chacked By<br>Sandra HM | Date<br>88/05/03    | Approved By                                  | Daje |   | N. |
|     |                      |       |     | 1    | 1    | Drawing I              | Vo.ET           | 100141                  | 1/A                 |                                              |      | 1 | n  |
|     |                      |       |     |      | 1.   | Scale                  | Par             | reduced from the C      | S Sindhotery Office | eration Dale with the<br>e. a.Comp Copyright | Rev. |   |    |