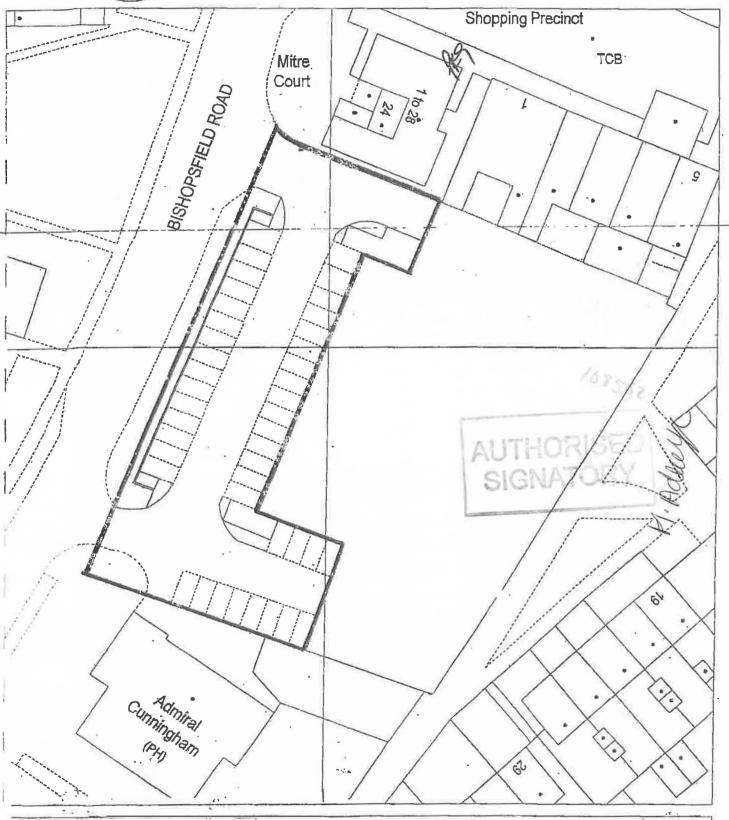

# FAREHAM BOROUGH

PO BOX 82 CIVIC OFFICES CIVIC WAY FAREHAM PO16 7TY

| . ] | Bishopsfield_Road Ca | ır Pa | rk  | Î    | 2    |                        |                 |                         |                     |                                              |      |   |    |
|-----|----------------------|-------|-----|------|------|------------------------|-----------------|-------------------------|---------------------|----------------------------------------------|------|---|----|
|     | A maga direct        | l By  | CNM | Dale | Appe | Drawn By<br>Harun Mish | Date<br>66/0383 | Chacked By<br>Sandra HM | Date<br>88/05/03    | Approved By                                  | Daje |   | N. |
|     |                      |       |     | 1    | 1    | Drawing I              | Vo.ET           | 100141                  | 1/A                 |                                              |      | 1 | n  |
|     |                      |       |     |      | 1.   | Scale                  | Par             | reduced from the C      | S Sindhotery Office | eration Dale with the<br>e. a.Comp Copyright | Rev. |   |    |