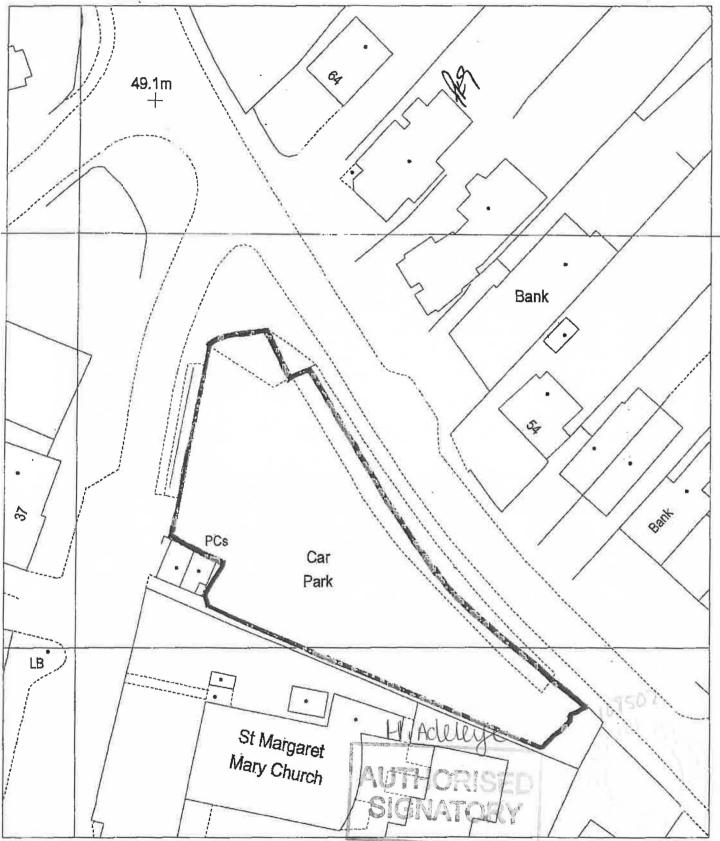

#### Portchester Precinct Car Park

September 22, 2021

Scale 1:1,000

© Crown copyright and database rights 2021 OS 100019110. You are permitted to use this data solely to enable you to respond to, or interact with, the organisation that provided you with the data. You are not permitted to copy, sub-licence, distribute or sell any of this data to third parties in any form. Use of this data is subject to terms and conditions