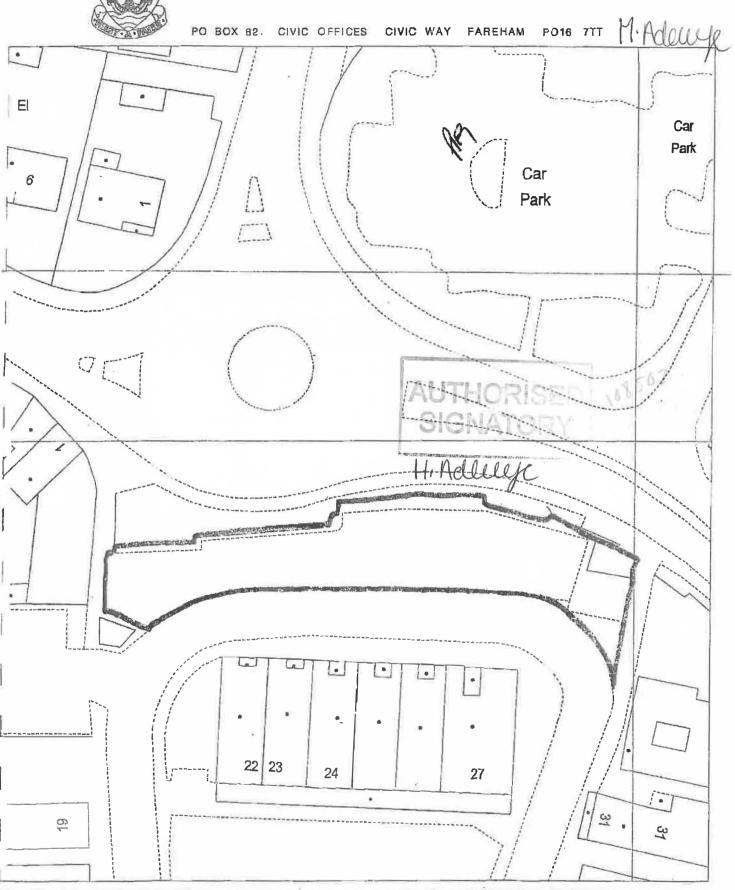

#### Broadcut Retail Park Car Park

5 × 1 5 \*4

January 5, 2022 Scale 1:1,000 © Crown copyright and database rights 2021 OS 100019110. You are permitted to use this data solely to enable you to respond to, or interact with, the organisation that provided you with the data. You are not permitted to copy, sub-licence, distribute or sell any of this data to third parties in any form. Use of this data is subject to terms and conditions