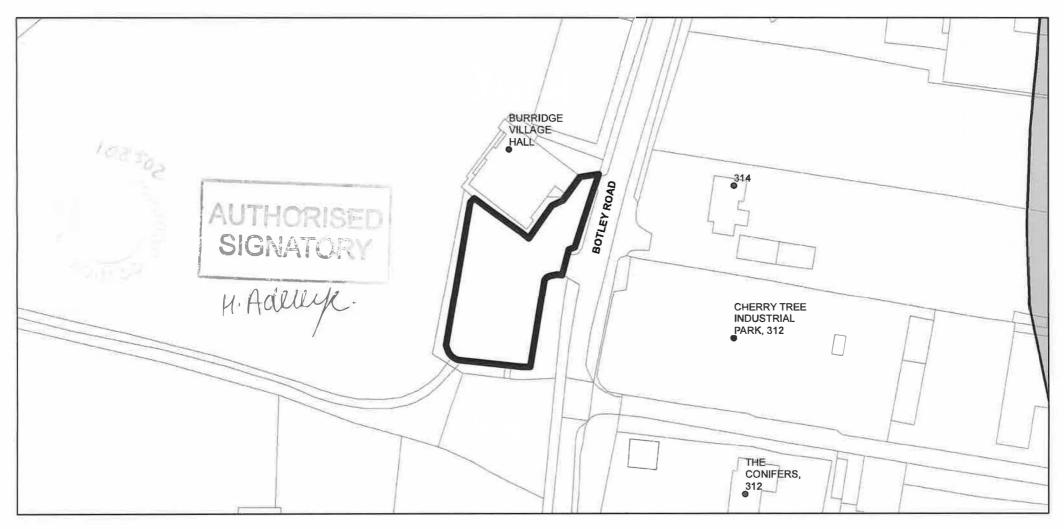

# FAREHAM BOROUGH COUNCIL

Burridge Village Hall Car Park

**Drawing No.** 

APPENDIX A

Date: 24th May 2018

Scale: 1:1,000

© Crown copyright and database rights 2018 Ordnance Survey 100019110. You are permitted to use this data solely to enable you to respond to, or interact with, the organisation that provided you with the data. You are not permitted to copy, sub-licence, distribute or sell any of this data to third parties in any form.