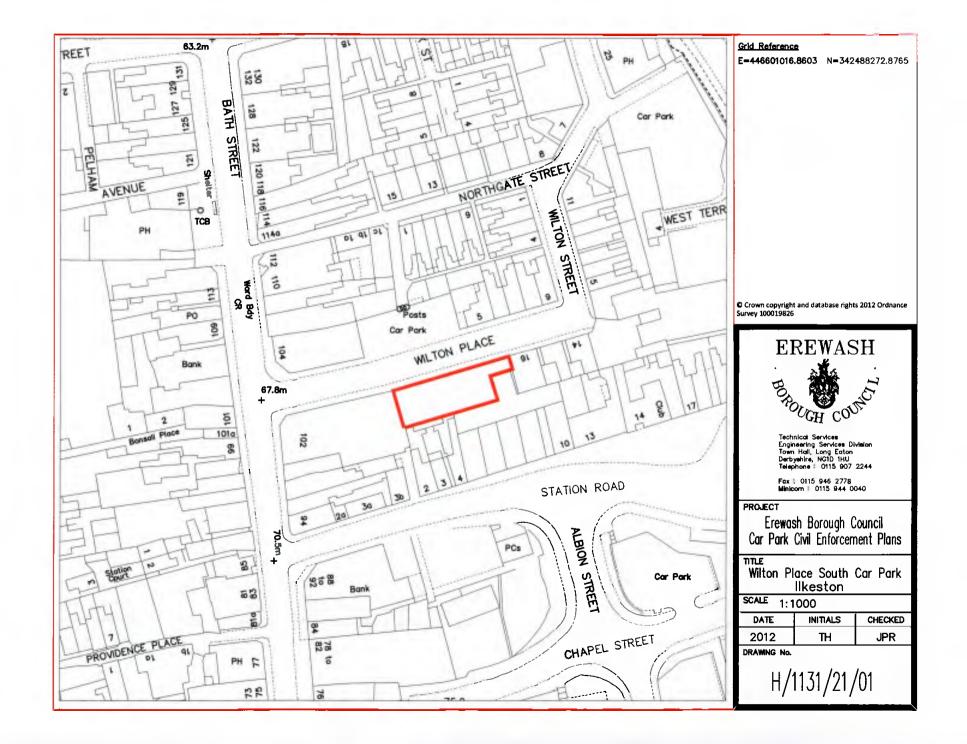

| 1                           | 2                                             | 3                                        | 4                                                                           | 5                                                        | 6                                                      | 7                          | 8                                                                                                                                                                                                                |
|-----------------------------|-----------------------------------------------|------------------------------------------|-----------------------------------------------------------------------------|----------------------------------------------------------|--------------------------------------------------------|----------------------------|------------------------------------------------------------------------------------------------------------------------------------------------------------------------------------------------------------------|
| NAME OF<br>PARKING<br>PLACE | PLAN<br>REFERENCE                             | POSITION IN<br>WHICH VEHICLE<br>MAY WAIT | CLASSES OF<br>VEHICLE                                                       | DAYS AND<br>HOURS OF<br>OPERATION<br>OF PARKING<br>PLACE | MAXIMUM<br>PERIOD<br>FOR WHICH<br>VEHICLES<br>MAY WAIT | CHARGING DAYS<br>AND HOURS | SCALE OF<br>CHARGES                                                                                                                                                                                              |
| ILKESTON                    |                                               |                                          |                                                                             |                                                          |                                                        |                            |                                                                                                                                                                                                                  |
| Wilton Place                | H/1131/21/01<br>Electronic Ref:<br>EBC_CPE_06 | Wholly within a parking bay              | Vehicles as defined in<br>Article 2 of this Order<br>excluding motor cycles | All days; All<br>hours                                   | No Limit                                               | 10am to 6pm                | Up to 1 hour - £0.60p<br>Up to 2 hours -£1.00p<br>Up to 3 hours -£1.50p<br>Over 3 hours - £3.00p                                                                                                                 |
|                             |                                               | In bays designated disabled              | Vehicles correctly<br>displaying a disabled<br>persons badge                |                                                          |                                                        | N/A                        |                                                                                                                                                                                                                  |
|                             |                                               | Within the parking place                 | Motor cycles as defined<br>in Article 2 of this Order                       |                                                          |                                                        |                            | A Pay & Display ticket<br>purchased in a car<br>park named in<br>Schedule 1 may be<br>transferred to another<br>car park within this<br>schedule. This is<br>marked on the tariff<br>board by a 'RED'<br>square. |