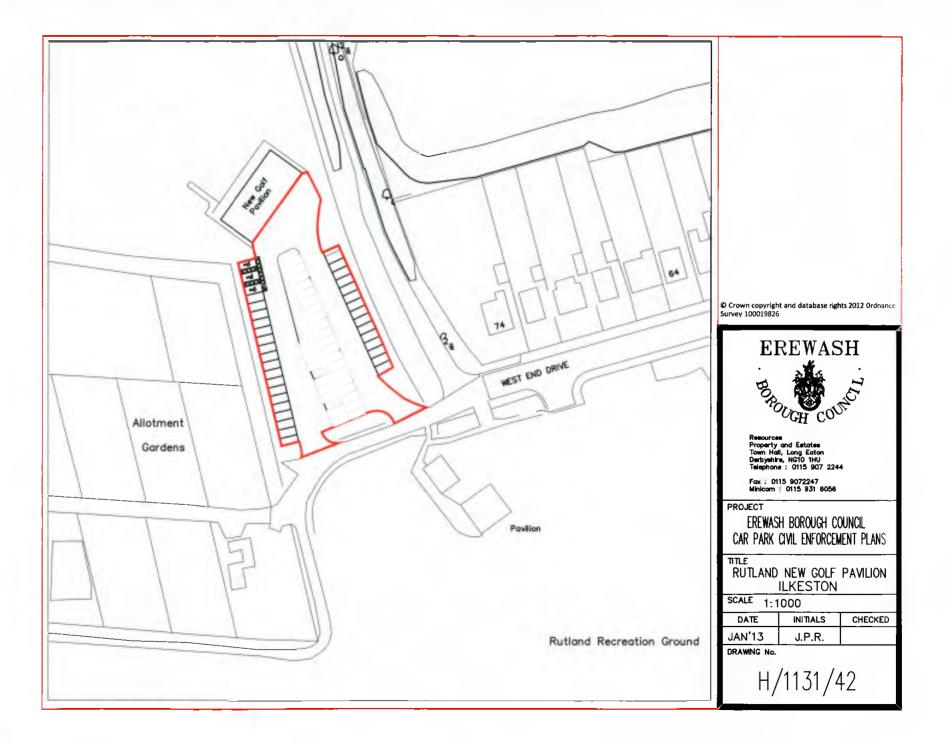

#### **Designation**

7 Each area of land or building specified by the accompanying plans and by name in the Schedule may be used, subject to the provisions of this Order, as a place to park Vehicles of such classes, in such positions, on such days, during such hours, for such period and on payment of such charges as are advertised at each Parking Place.