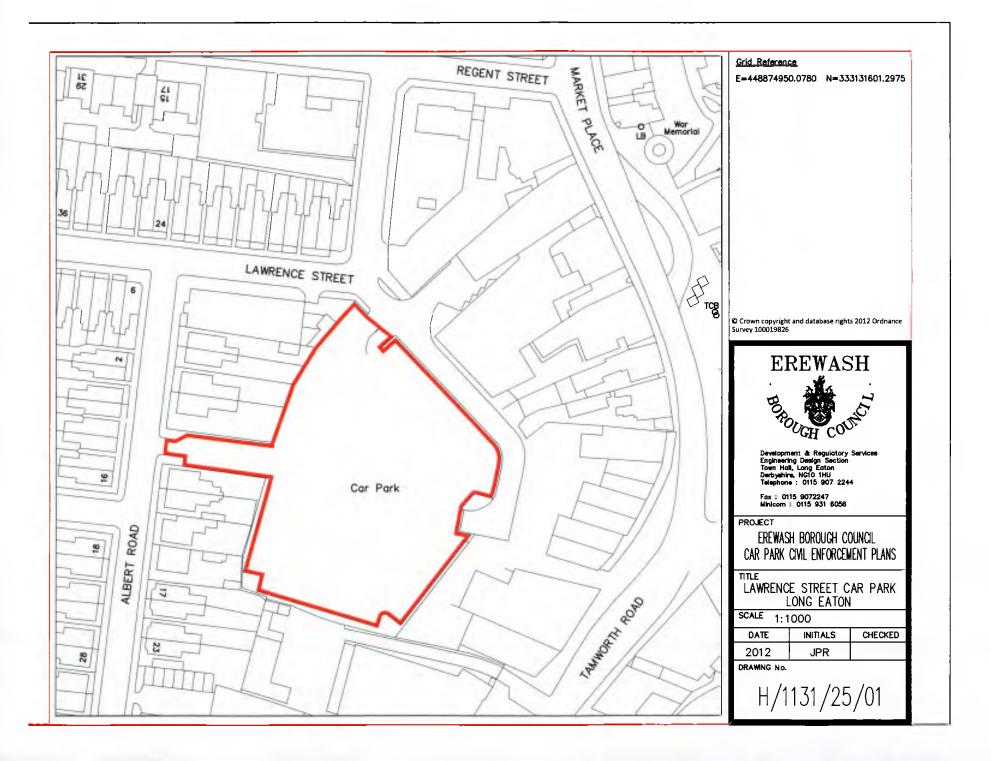

| 1                           | 2                                             | 3                                        | 4                                                                           | 5                                                        | 6                                                      | 7                                                                                  | 8                                                                                                                                                                                                                |
|-----------------------------|-----------------------------------------------|------------------------------------------|-----------------------------------------------------------------------------|----------------------------------------------------------|--------------------------------------------------------|------------------------------------------------------------------------------------|------------------------------------------------------------------------------------------------------------------------------------------------------------------------------------------------------------------|
| NAME OF<br>PARKING<br>PLACE | PLAN<br>REFERENCE                             | POSITION IN<br>WHICH VEHICLE<br>MAY WAIT | CLASSES OF<br>VEHICLE                                                       | DAYS AND<br>HOURS OF<br>OPERATION<br>OF PARKING<br>PLACE | MAXIMUM<br>PERIOD<br>FOR WHICH<br>VEHICLES<br>MAY WAIT | CHARGING DAYS<br>AND HOURS                                                         | SCALE OF<br>CHARGES                                                                                                                                                                                              |
| LONG<br>EATON               |                                               |                                          |                                                                             |                                                          |                                                        |                                                                                    |                                                                                                                                                                                                                  |
| Lawrence<br>Street          | H/1131/25/01<br>Electronic Ref:<br>EBC_CPE_09 | Wholly within a parking bay              | Vehicles as defined in<br>Article 2 of this Order<br>excluding motor cycles | All days; All<br>hours                                   | No Limit                                               | 10am to 6pm<br>Monday to Saturday<br>inclusive (no<br>charges on Bank<br>Holidays) | Up to 1 hour - £0.60p<br>Up to 2 hours -<br>£1.00p<br>Up to 3 hours -<br>£1.50p<br>Over 3 hours -<br>£3.00p                                                                                                      |
|                             |                                               | In bays<br>designated<br>disabled        | Vehicles correctly<br>displaying a disabled<br>persons badge                |                                                          |                                                        | N/A                                                                                |                                                                                                                                                                                                                  |
|                             |                                               | Within the parking<br>place              | Motor cycles as defined<br>in Article 2 of this Order                       |                                                          |                                                        |                                                                                    | A Pay & Display<br>ticket purchased in a<br>car park named in<br>Schedule 1 may be<br>transferred to<br>another car park<br>within this schedule.<br>This is marked on<br>the tariff board by a<br>'RED' square. |