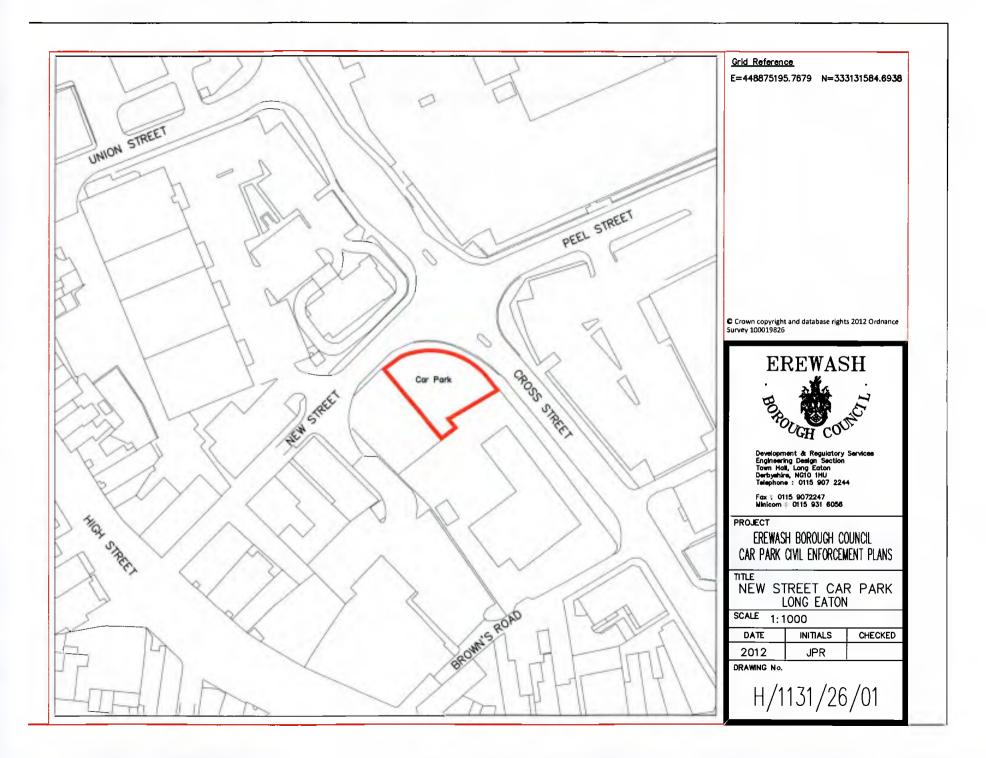

|                                                        | N/A                        | N/A<br>No voucher is<br>required to<br>park in this<br>Car Park. |
|                             |                                            | Within the parking place                 | Motor cycles as defined in<br>Article 2 of this Order                       |                                                          |                                                        |                            |                                                                  |

EXECUTED as a Deed by affixing the COMMON SEAL Of Erewash Borough Council In the presence of

3

Authorised Officer

Dated this 05 day of January 2015