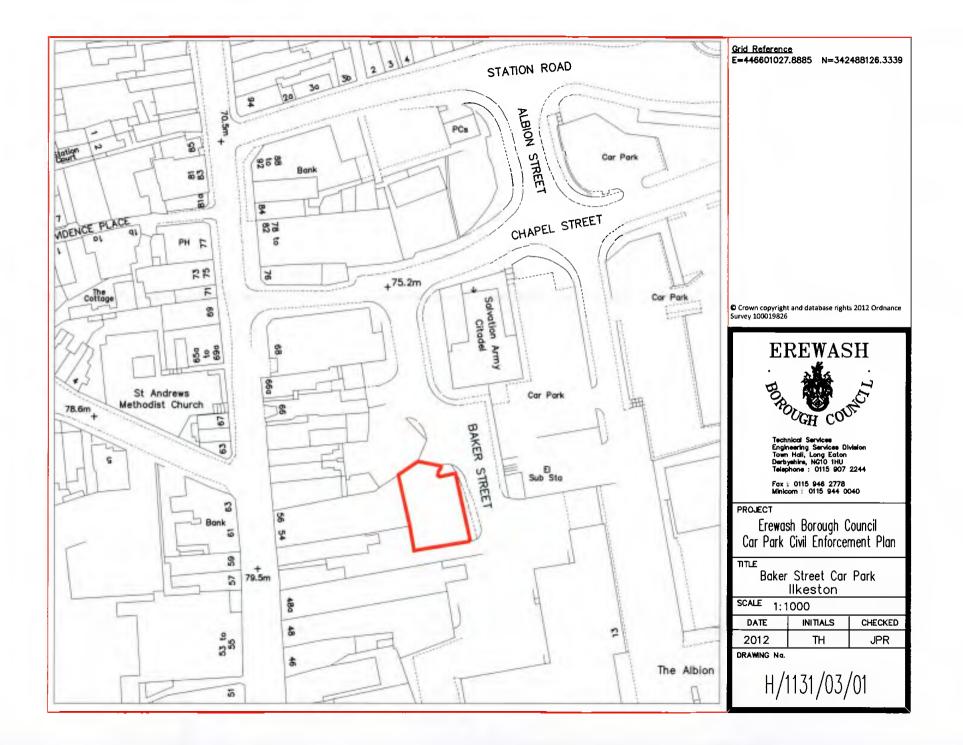

| 1                           | 2                                            | 3                                        | 4                                                                           | 5                                                        | 6                                                      | 7                                                                                  | 8                                                                                                                                                                                                                |
|-----------------------------|----------------------------------------------|------------------------------------------|-----------------------------------------------------------------------------|----------------------------------------------------------|--------------------------------------------------------|------------------------------------------------------------------------------------|------------------------------------------------------------------------------------------------------------------------------------------------------------------------------------------------------------------|
| NAME OF<br>PARKING<br>PLACE | PLAN<br>REFERENCE                            | POSITION IN<br>WHICH VEHICLE<br>MAY WAIT | CLASSES OF<br>VEHICLE                                                       | DAYS AND<br>HOURS OF<br>OPERATION<br>OF PARKING<br>PLACE | MAXIMUM<br>PERIOD<br>FOR WHICH<br>VEHICLES<br>MAY WAIT | CHARGING DAYS<br>AND HOURS                                                         | SCALE OF<br>CHARGES                                                                                                                                                                                              |
| ILKESTON                    |                                              |                                          |                                                                             |                                                          |                                                        |                                                                                    |                                                                                                                                                                                                                  |
| Baker Street                | H/1131/0301<br>Electronic Ref:<br>EBC_CPE_02 | Wholly within a parking bay              | Vehicles as defined in<br>Article 2 of this Order<br>excluding motor cycles | All days; All<br>hours                                   | No Limit                                               | 10am to 6pm<br>Monday to<br>Saturday inclusive<br>(no charges on<br>Bank Holidays) | Up to 1 hour - £0.60p<br>Up to 2 hours -<br>£1.00p<br>Up to 3 hours -<br>£1.50p<br>Over 3 hours -<br>£3.00p                                                                                                      |
|                             |                                              | In bays<br>designated<br>disabled        | Vehicles correctly<br>displaying a disabled<br>persons badge                |                                                          |                                                        | N/A                                                                                | A Pay & Display<br>ticket purchased in a<br>car park named in<br>Schedule 1 may be<br>transferred to<br>another car park<br>within this schedule.<br>This is marked on<br>the tariff board by a<br>'RED' square. |
|                             |                                              | Within the parking place                 | Motor cycles as defined<br>in Article 2 of this Order                       |                                                          |                                                        |                                                                                    |                                                                                                                                                                                                                  |