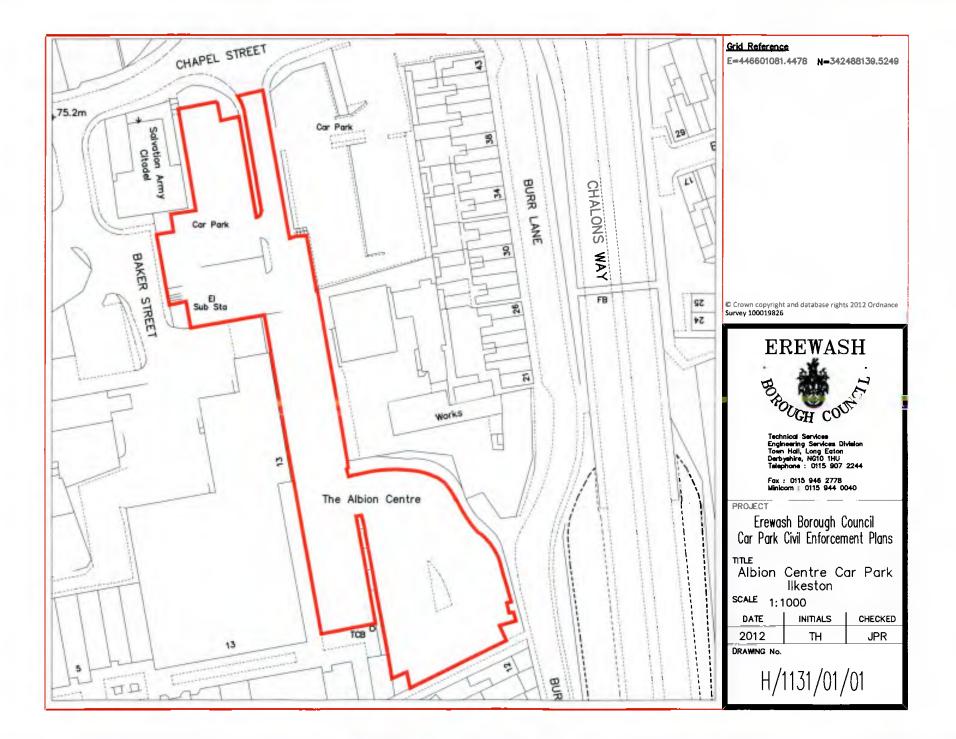

# Part I - Standard Charge

| 1                            | 2                                                                  | 3                                        | 4                                                                           | 5                                                        | 6                                                      | 7                                                                                     | 8                                                                                                                                                                                                           |
|------------------------------|--------------------------------------------------------------------|------------------------------------------|-----------------------------------------------------------------------------|----------------------------------------------------------|--------------------------------------------------------|---------------------------------------------------------------------------------------|-------------------------------------------------------------------------------------------------------------------------------------------------------------------------------------------------------------|
| NAME OF<br>PARKING<br>PLACE  | PLAN<br>REFERENCE                                                  | POSITION IN<br>WHICH VEHICLE<br>MAY WAIT | CLASSES OF<br>VEHICLE                                                       | DAYS AND<br>HOURS OF<br>OPERATION<br>OF PARKING<br>PLACE | MAXIMUM<br>PERIOD FOR<br>WHICH<br>VEHICLES<br>MAY WAIT | CHARGING<br>DAYS AND<br>HOURS                                                         | SCALE OF CHARGES                                                                                                                                                                                            |
| ILKESTON                     |                                                                    |                                          |                                                                             |                                                          |                                                        |                                                                                       |                                                                                                                                                                                                             |
| Albion Centre<br>& Extension | H/1131/01/01 Wholly within a<br>H/1131/34/01 parking bay<br>Centre | Wholly within a parking bay              | Vehicles as defined in<br>Article 2 of this Order<br>excluding motor cycles | All days; All<br>hours                                   | No Limit                                               | 10am to 6pm<br>Monday to<br>Saturday<br>inclusive (no<br>charges on Bank<br>Holidays) | Up to 1 hour-£0.60p<br>Up to 2 hours-£1.00p<br>Up to 3 hours-£1.50p                                                                                                                                         |
|                              |                                                                    | In bays designated<br>Disabled bay       | Vehicles correctly<br>displaying a disabled<br>persons badge                |                                                          |                                                        | N/A                                                                                   |                                                                                                                                                                                                             |
|                              |                                                                    | Within the parking place                 | Motor cycles as defined<br>in Article 2 of this Order                       |                                                          |                                                        |                                                                                       | A Pay & Display ticket<br>purchased in a car park<br>named in Schedule 2<br>may be transferred to<br>another car park within<br>this schedule. This is<br>marked on the tariff<br>board by a 'BLUE' circle. |