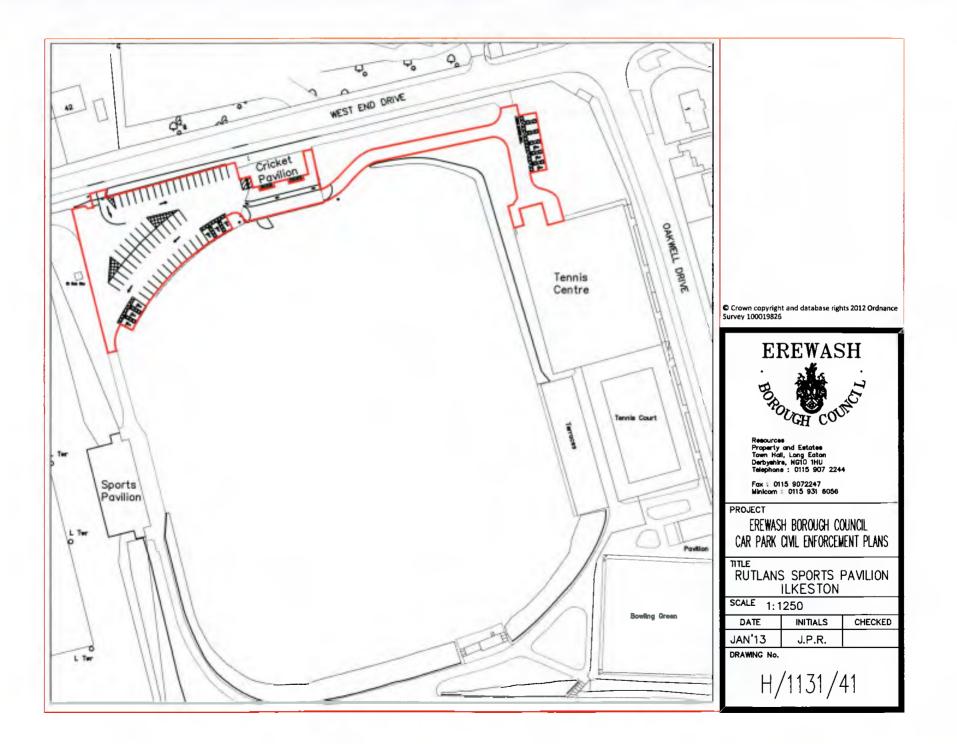

#### **Designation**

7 Each area of land or building specified by the accompanying plans and by name in the Schedule may be used, subject to the provisions of this Order, as a place to park Vehicles of such classes, in such positions, on such days, during such hours, for such period and on payment of such charges as are advertised at each Parking Place.