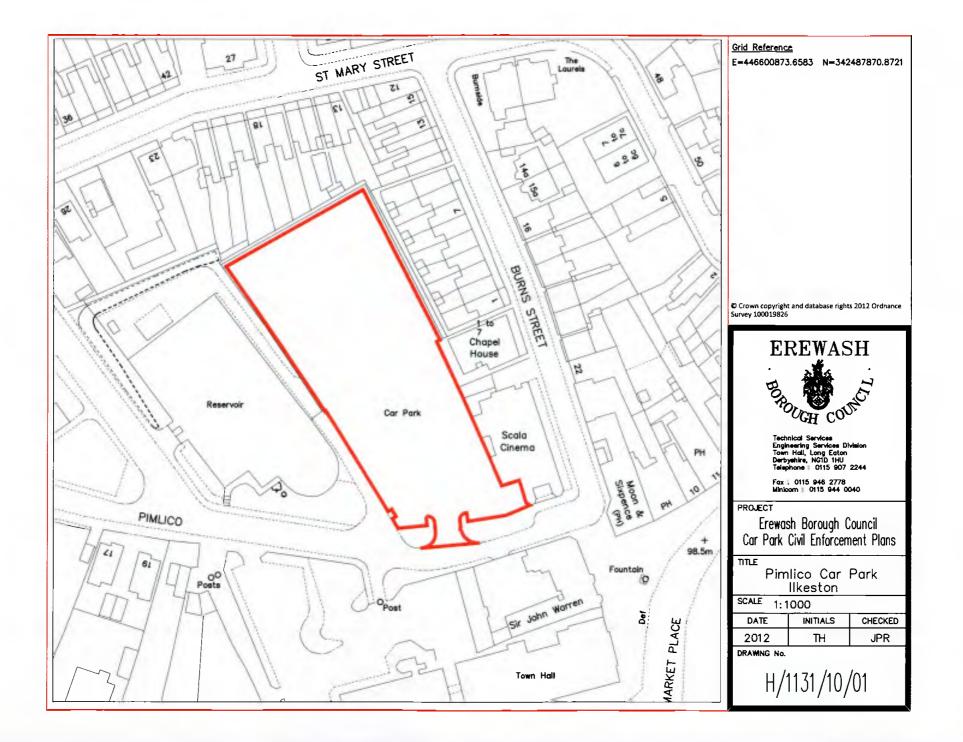

| 1                           | 2                                                   | 3                                        | 4                                                                           | 5                                                        | 6                                                      | 7                                                                                  | 8                                                                                                                                                                                                                |
|-----------------------------|-----------------------------------------------------|------------------------------------------|-----------------------------------------------------------------------------|----------------------------------------------------------|--------------------------------------------------------|------------------------------------------------------------------------------------|------------------------------------------------------------------------------------------------------------------------------------------------------------------------------------------------------------------|
| NAME OF<br>PARKING<br>PLACE | PLAN<br>REFERENCE                                   | POSITION IN<br>WHICH VEHICLE<br>MAY WAIT | CLASSES OF<br>VEHICLE                                                       | DAYS AND<br>HOURS OF<br>OPERATION<br>OF PARKING<br>PLACE | MAXIMUM<br>PERIOD<br>FOR WHICH<br>VEHICLES<br>MAY WAIT | CHARGING DAYS<br>AND HOURS                                                         | SCALE OF<br>CHARGES                                                                                                                                                                                              |
| ILKESTON                    |                                                     |                                          |                                                                             |                                                          |                                                        |                                                                                    |                                                                                                                                                                                                                  |
| Pimlico                     | H/1131/10/01<br>mlico Electronic Ref:<br>EBC_CPE_04 | Wholly within a parking bay              | Vehicles as defined in<br>Article 2 of this Order<br>excluding motor cycles | All days; All<br>hours                                   | No Limit                                               | 10am to 6pm<br>Monday to<br>Saturday inclusive<br>(no charges on<br>Bank Holidays) | Up to 1 hour - £0.60p<br>Up to 2 hours - £1.00p<br>Up to 3 hours - £1.50p<br>Over 3 hours - £3.00p                                                                                                               |
|                             |                                                     | In bays<br>designated<br>disabled        | Vehicles correctly<br>displaying a disabled<br>persons badge                |                                                          |                                                        | N/A                                                                                |                                                                                                                                                                                                                  |
|                             |                                                     | Within the parking place                 | Motor cycles as defined<br>in Article 2 of this Order                       |                                                          |                                                        |                                                                                    | A Pay & Display ticket<br>purchased in a car<br>park named in<br>Schedule 1 may be<br>transferred to another<br>car park within this<br>schedule. This is<br>marked on the tariff<br>board by a 'RED'<br>square. |