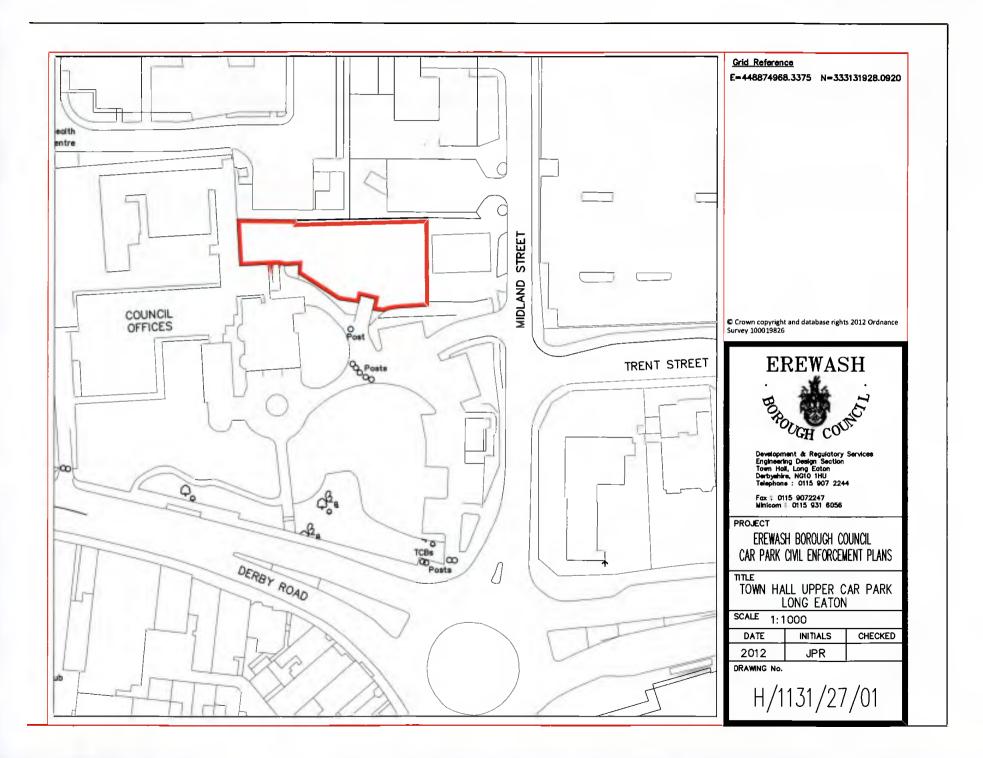

#### **Designation**

7 Each area of land or building specified by the accompanying plans and by name in the Schedule may be used, subject to the provisions of this Order, as a place to park Vehicles of such classes, in such positions, on such days, during such hours, for such period and on payment of such charges as are advertised at each Parking Place.