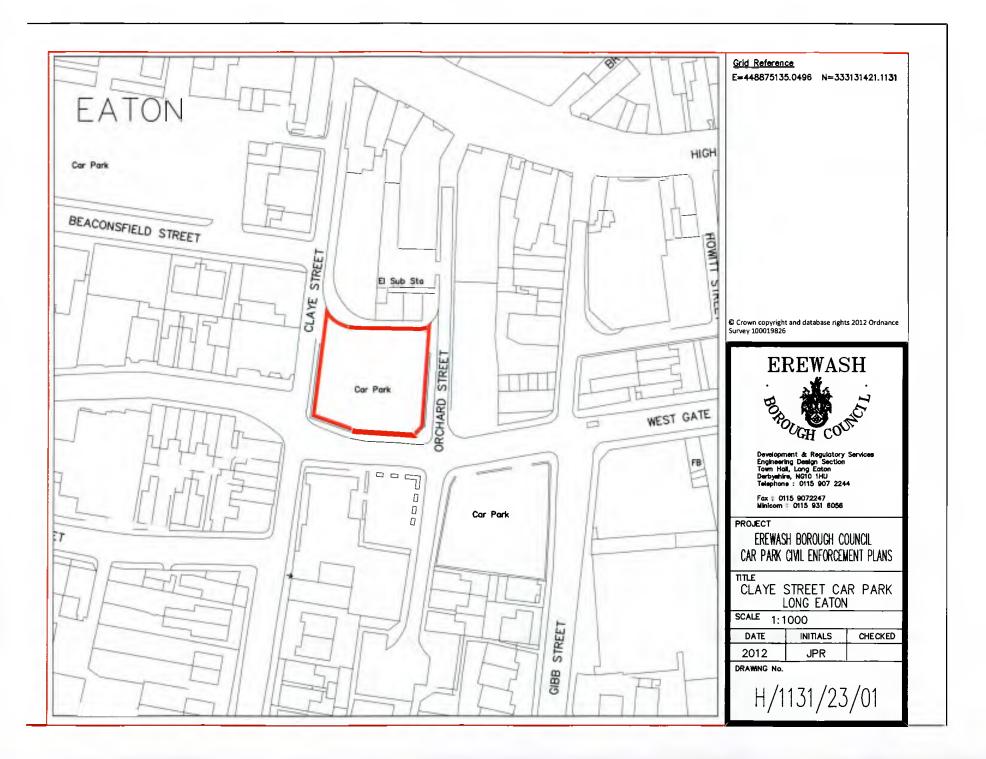

| 1                           | 2                                             | 3                                        | 4                                                                           | 5                                                        | 6                                                      | 7                                                                                  | 8                                                                                                                                                                                                                |
|-----------------------------|-----------------------------------------------|------------------------------------------|-----------------------------------------------------------------------------|----------------------------------------------------------|--------------------------------------------------------|------------------------------------------------------------------------------------|------------------------------------------------------------------------------------------------------------------------------------------------------------------------------------------------------------------|
| NAME OF<br>PARKING<br>PLACE | PLAN<br>REFERENCE                             | POSITION IN<br>WHICH VEHICLE<br>MAY WAIT | CLASSES OF<br>VEHICLE                                                       | DAYS AND<br>HOURS OF<br>OPERATION<br>OF PARKING<br>PLACE | MAXIMUM<br>PERIOD<br>FOR WHICH<br>VEHICLES<br>MAY WAIT | CHARGING DAYS<br>AND HOURS                                                         | SCALE OF<br>CHARGES                                                                                                                                                                                              |
| LONG<br>EATON               |                                               |                                          |                                                                             |                                                          |                                                        |                                                                                    |                                                                                                                                                                                                                  |
| Claye Street                | H/1131/23/01<br>Electronic Ref:<br>EBC_CPE_07 | Wholly within a parking bay              | Vehicles as defined in<br>Article 2 of this Order<br>excluding motor cycles | All days; All<br>hours                                   | No Limit                                               | 10am to 6pm<br>Monday to Saturday<br>inclusive (no<br>charges on Bank<br>Holidays) | Up to 1 hour - £0.60p<br>Up to 2 hours -<br>£1.00p<br>Up to 3 hours -<br>£1.50p<br>Over 3 hours -<br>£3.00p                                                                                                      |
|                             |                                               | In bays<br>designated<br>disabled        | Vehicles correctly<br>displaying a disabled<br>persons badge                |                                                          |                                                        | N/A                                                                                |                                                                                                                                                                                                                  |
|                             |                                               | Within the parking place                 | Motor cycles as defined<br>in Article 2 of this Order                       |                                                          |                                                        |                                                                                    | A Pay & Display<br>ticket purchased in a<br>car park named in<br>Schedule 1 may be<br>transferred to<br>another car park<br>within this schedule.<br>This is marked on<br>the tariff board by a<br>'RED' square. |