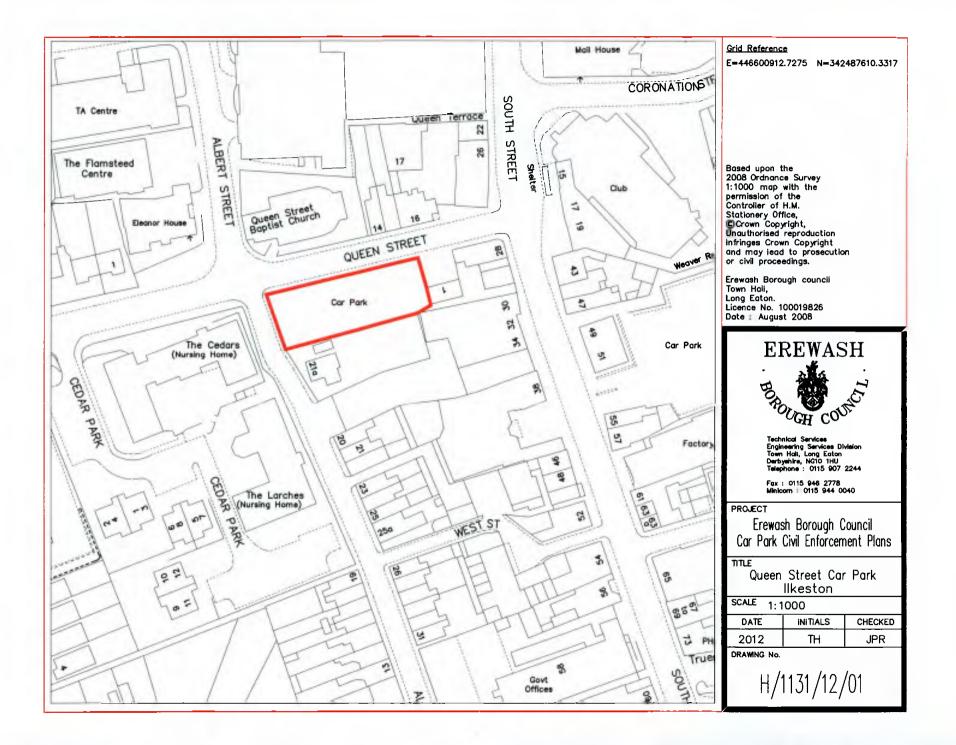

| 1                           | 2                 | 3                                        | 4                                                                           | 5                                                        | 6                                                      | 7                                                                                              | 8                                                                                                                                                                                                              |
|-----------------------------|-------------------|------------------------------------------|-----------------------------------------------------------------------------|----------------------------------------------------------|--------------------------------------------------------|------------------------------------------------------------------------------------------------|----------------------------------------------------------------------------------------------------------------------------------------------------------------------------------------------------------------|
| NAME OF<br>PARKING<br>PLACE | PLAN<br>REFERENCE | POSITION IN<br>WHICH VEHICLE<br>MAY WAIT | CLASSES OF<br>VEHICLE                                                       | DAYS AND<br>HOURS OF<br>OPERATION<br>OF PARKING<br>PLACE | MAXIMUM<br>PERIOD FOR<br>WHICH<br>VEHICLES<br>MAY WAIT | CHARGING<br>DAYS AND<br>HOURS                                                                  | SCALE OF CHARGES                                                                                                                                                                                               |
| ILKESTON                    |                   |                                          |                                                                             |                                                          |                                                        |                                                                                                |                                                                                                                                                                                                                |
| Queen<br>Street             | H/1131/12/01      | Wholly within a parking bay              | Vehicles as defined in<br>Article 2 of this Order<br>excluding motor cycles | All days; All<br>hours                                   | No Limit                                               | No Limit 10am to 6pm<br>Monday to<br>Saturday<br>inclusive (no<br>charges on Bank<br>Holidays) | Up to 1 hour-£0.60p<br>Up to 2 hours-£1.00p<br>Up to 3 hours-£1.50p                                                                                                                                            |
|                             |                   | In bays<br>designated<br>Disabled bay    | Vehicles correctly<br>displaying a disabled<br>persons badge                |                                                          |                                                        | N/A                                                                                            |                                                                                                                                                                                                                |
|                             |                   | Within the parking place                 | Motor cycles as defined<br>in Article 2 of this Order                       |                                                          |                                                        |                                                                                                | A Pay & Display ticket<br>purchased in a car park<br>named in Schedule 2<br>may be transferred to<br>another car park within<br>this schedule. This is<br>marked on the tariff<br>board by a 'BLUE'<br>circle. |