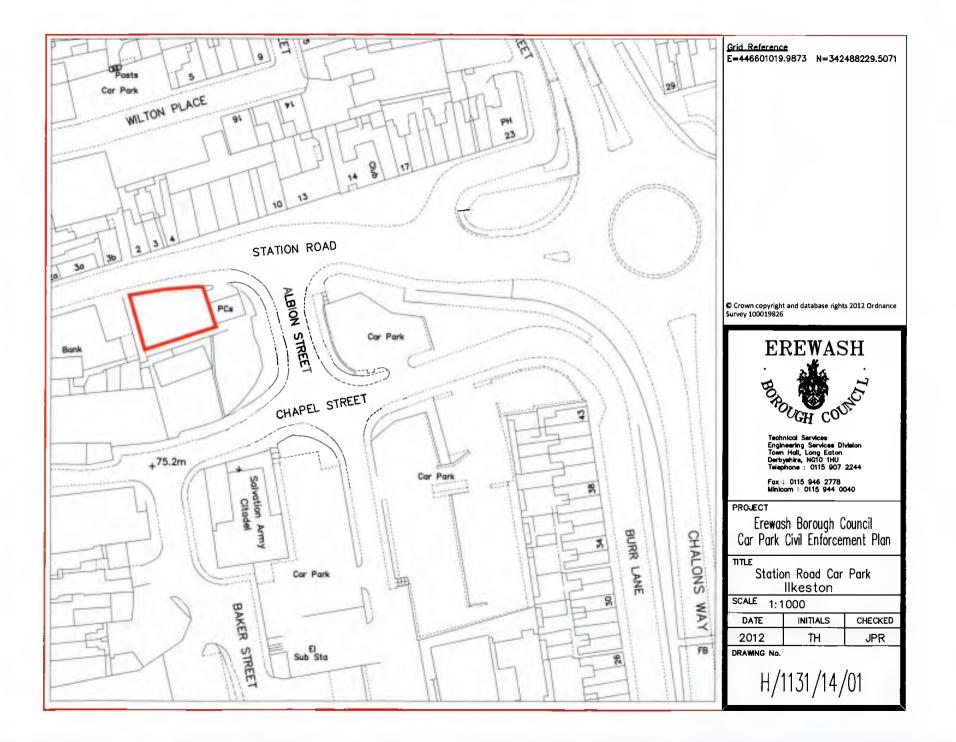

A

^

2

| 1                           | 2                                             | 3                                        | 4                                                                           | 5                                                        | 6                                                      | 7                                                                                  | 8                                                                                                                                                                                                                |
|-----------------------------|-----------------------------------------------|------------------------------------------|-----------------------------------------------------------------------------|----------------------------------------------------------|--------------------------------------------------------|------------------------------------------------------------------------------------|------------------------------------------------------------------------------------------------------------------------------------------------------------------------------------------------------------------|
| NAME OF<br>PARKING<br>PLACE | PLAN<br>REFERENCE                             | POSITION IN<br>WHICH VEHICLE<br>MAY WAIT | CLASSES OF<br>VEHICLE                                                       | DAYS AND<br>HOURS OF<br>OPERATION<br>OF PARKING<br>PLACE | MAXIMUM<br>PERIOD<br>FOR WHICH<br>VEHICLES<br>MAY WAIT | CHARGING DAYS<br>AND HOURS                                                         | SCALE OF<br>CHARGES                                                                                                                                                                                              |
| ILKESTON                    |                                               |                                          |                                                                             |                                                          |                                                        |                                                                                    |                                                                                                                                                                                                                  |
| Station Road                | H/1131/14/01<br>Electronic Ref:<br>EBC_CPE_05 | Wholly within a parking bay              | Vehicles as defined in<br>Article 2 of this Order<br>excluding motor cycles | All days; All<br>hours                                   | No Limit                                               | 10am to 6pm<br>Monday to Saturday<br>inclusive (no<br>charges on Bank<br>Holidays) | Up to 1 hour-£0.60p<br>Up to 2 hours-£1.00p<br>Up to 3 hours-£1.50p<br>Over 3 hours- £3.00p                                                                                                                      |
|                             |                                               | In bays<br>designated<br>disabled        | Vehicles correctly<br>displaying a disabled<br>persons badge                |                                                          |                                                        | N/A                                                                                | A Pay & Display<br>ticket purchased in a<br>car park named in<br>Schedule 1 may be<br>transferred to<br>another car park<br>within this schedule.<br>This is marked on<br>the tariff board by a<br>'RED' square. |
|                             |                                               | Within the parking place                 | Motor cycles as defined<br>in Article 2 of this Order                       |                                                          |                                                        |                                                                                    |                                                                                                                                                                                                                  |