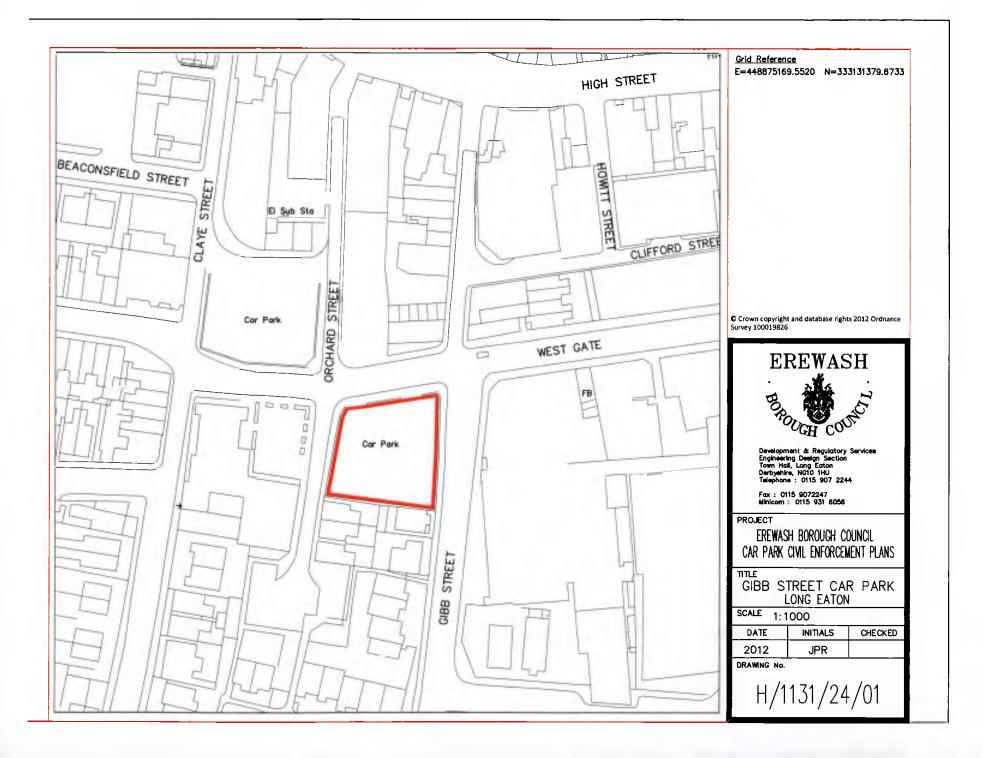

| 1                           | 2                                             | 3                                        | 4                                                                           | 5                                                        | 6                                                      | 7                                                                               | 8                                                                                                                                                                                                                |
|-----------------------------|-----------------------------------------------|------------------------------------------|-----------------------------------------------------------------------------|----------------------------------------------------------|--------------------------------------------------------|---------------------------------------------------------------------------------|------------------------------------------------------------------------------------------------------------------------------------------------------------------------------------------------------------------|
| NAME OF<br>PARKING<br>PLACE | PLAN<br>REFERENCE                             | POSITION IN<br>WHICH VEHICLE<br>MAY WAIT | CLASSES OF<br>VEHICLE                                                       | DAYS AND<br>HOURS OF<br>OPERATION<br>OF PARKING<br>PLACE | MAXIMUM<br>PERIOD<br>FOR WHICH<br>VEHICLES<br>MAY WAIT | CHARGING DAYS<br>AND HOURS                                                      | SCALE OF<br>CHARGES                                                                                                                                                                                              |
| LONG<br>EATON               |                                               |                                          |                                                                             |                                                          |                                                        |                                                                                 |                                                                                                                                                                                                                  |
| Gibb Street                 | H/1131/24/01<br>Electronic Ref:<br>EBC_CPE_08 | Wholly within a parking bay              | Vehicles as defined in<br>Article 2 of this Order<br>excluding motor cycles | All days; All<br>hours                                   | No Limit                                               | 10am to 6pm Monday<br>to Saturday inclusive<br>(no charges on Bank<br>Holidays) | Up to 1 hour - £0.60p<br>Up to 2 hours -£1.00p<br>Up to 3 hours -£1.50p<br>Over 3 hours - £3.00p                                                                                                                 |
|                             |                                               | In bays designated disabled              | Vehicles correctly<br>displaying a disabled<br>persons badge                |                                                          |                                                        | N/A                                                                             |                                                                                                                                                                                                                  |
|                             |                                               | Within the parking place                 | Motor cycles as defined<br>in Article 2 of this Order                       |                                                          |                                                        |                                                                                 | A Pay & Display ticket<br>purchased in a car<br>park named in<br>Schedule 1 may be<br>transferred to another<br>car park within this<br>schedule. This is<br>marked on the tariff<br>board by a 'RED'<br>square. |