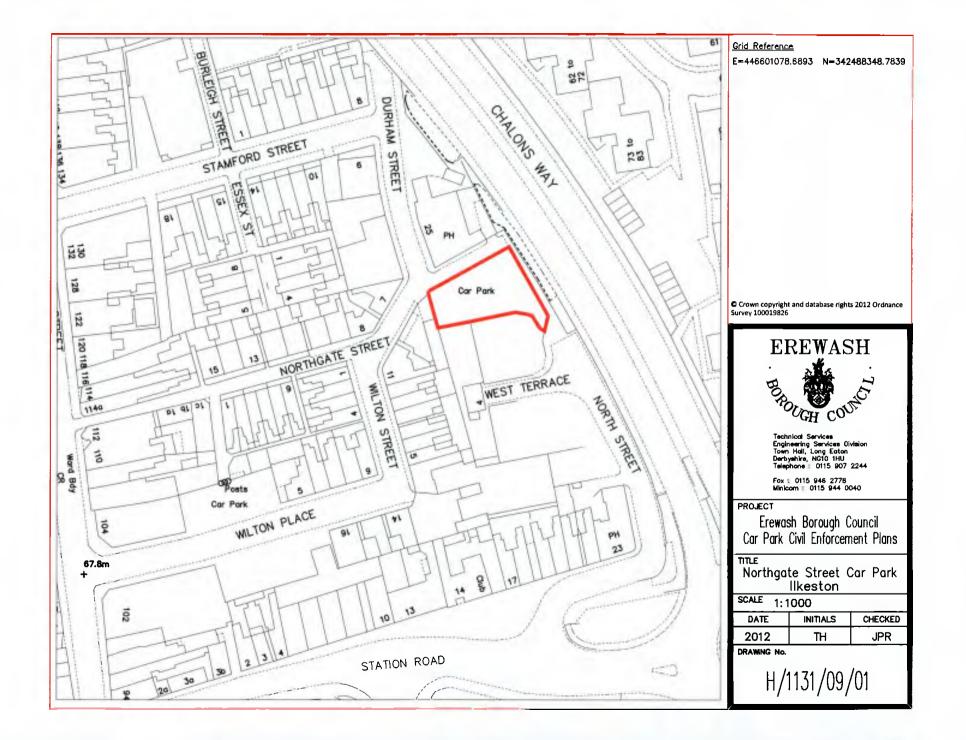

|                                                        | N/A                        | N/A<br>No voucher is<br>required to<br>park in this<br>Car Park. |
|                             |                                            | Within the parking place                 | Motor cycles as defined in<br>Article 2 of this Order                       |                                                          |                                                        |                            |                                                                  |

EXECUTED as a Deed by affixing the COMMON SEAL Of Erewash Borough Council In the presence of

3

Authorised Officer

Dated this 05 day of January 2015