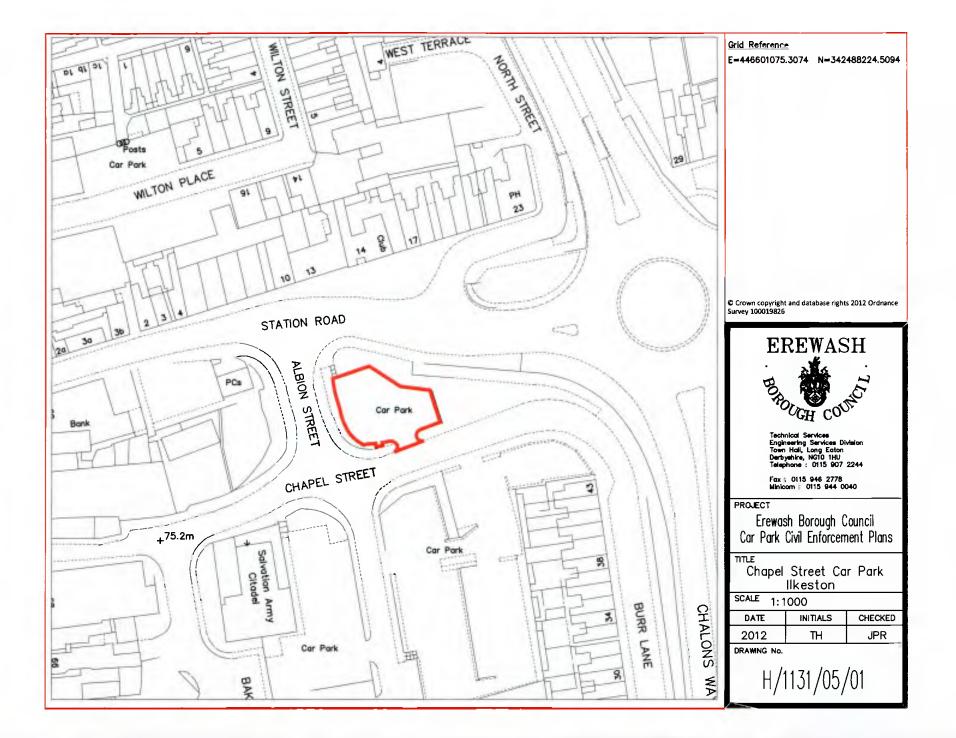

a

| 1                           | 2                                             | 3                                                                   | 4                                                                                                                                           | 5                                                        | 6                                                      | 7                                                                                         | 8                                                                                                                                                                                                                                                                                                                      |
|-----------------------------|-----------------------------------------------|---------------------------------------------------------------------|---------------------------------------------------------------------------------------------------------------------------------------------|----------------------------------------------------------|--------------------------------------------------------|-------------------------------------------------------------------------------------------|------------------------------------------------------------------------------------------------------------------------------------------------------------------------------------------------------------------------------------------------------------------------------------------------------------------------|
| NAME OF<br>PARKING<br>PLACE | PLAN<br>REFERENCE                             | POSITION IN<br>WHICH VEHICLE<br>MAY WAIT                            | CLASSES OF<br>VEHICLE                                                                                                                       | DAYS AND<br>HOURS OF<br>OPERATION<br>OF PARKING<br>PLACE | MAXIMUM<br>PERIOD<br>FOR WHICH<br>VEHICLES<br>MAY WAIT | CHARGING DAYS<br>AND HOURS                                                                | SCALE OF<br>CHARGES                                                                                                                                                                                                                                                                                                    |
| ILKESTON                    |                                               |                                                                     |                                                                                                                                             |                                                          |                                                        |                                                                                           |                                                                                                                                                                                                                                                                                                                        |
| Chapel<br>Street            | H/1131/05/01<br>Electronic Ref:<br>EBC_CPE_03 | Wholly within a<br>parking bay<br>In bays<br>designated<br>disabled | Vehicles as defined in<br>Article 2 of this Order<br>excluding motor cycles<br>Vehicles correctly<br>displaying a disabled<br>persons badge | All days; All<br>hours                                   | No Limit                                               | 10am to 6pm<br>Monday to<br>Saturday inclusive<br>(no charges on<br>Bank Holidays)<br>N/A | Up to 1 hour - £0.60p<br>Up to 2 hours - £1.00p<br>Up to 3 hours - £1.50p<br>Over 3 hours - £3.00p<br>A Pay & Display ticket<br>purchased in a car<br>park named in<br>Schedule 1 may be<br>transferred to another<br>car park within this<br>schedule. This is<br>marked on the tariff<br>board by a 'RED'<br>square. |
|                             |                                               | Within the parking place                                            | Motor cycles as defined<br>in Article 2 of this Order                                                                                       |                                                          |                                                        |                                                                                           |                                                                                                                                                                                                                                                                                                                        |