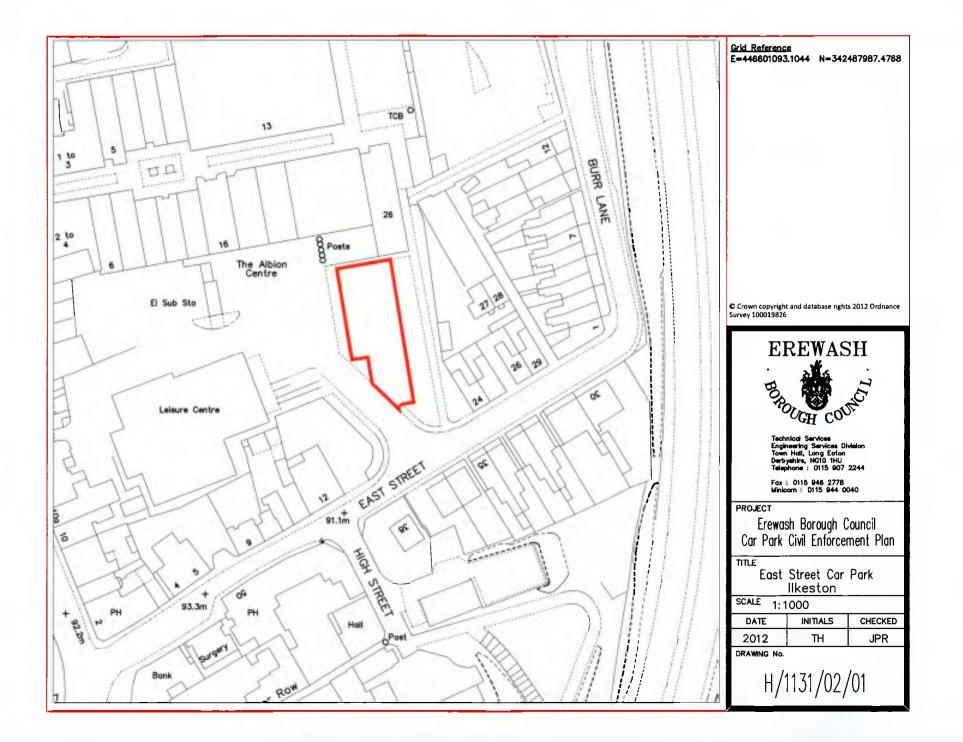

| 1                           | 2                                             | 3                                        | 4                                                                                                 | 5                                                        | 6                                                      | 7                                                                                         | 8                                                                                                                                                                                                                |
|-----------------------------|-----------------------------------------------|------------------------------------------|---------------------------------------------------------------------------------------------------|----------------------------------------------------------|--------------------------------------------------------|-------------------------------------------------------------------------------------------|------------------------------------------------------------------------------------------------------------------------------------------------------------------------------------------------------------------|
| NAME OF<br>PARKING<br>PLACE | PLAN<br>REFERENCE                             | POSITION IN<br>WHICH VEHICLE<br>MAY WAIT | CLASSES OF<br>VEHICLE                                                                             | DAYS AND<br>HOURS OF<br>OPERATION<br>OF PARKING<br>PLACE | MAXIMUM<br>PERIOD<br>FOR WHICH<br>VEHICLES<br>MAY WAIT | CHARGING DAYS<br>AND HOURS                                                                | SCALE OF<br>CHARGES                                                                                                                                                                                              |
| ILKESTON                    |                                               |                                          |                                                                                                   |                                                          |                                                        |                                                                                           |                                                                                                                                                                                                                  |
| East Street                 | H/1131/02/01<br>Electronic Ref:<br>EBC_CPE_01 | Wholly within a parking bay              | Vehicles as defined in<br>Article 2 of this Order<br>excluding motor cycles<br>Vehicles correctly | All days; All<br>hours                                   | No Limit                                               | 10am to 6pm<br>Monday to Saturday<br>inclusive (no<br>charges on Bank<br>Holidays)<br>N/A | Up to 1 hour - £0.60p<br>Up to 2 hours -<br>£1.00p<br>Up to 3 hours -<br>£1.50p<br>Over 3 hours - £3.00p                                                                                                         |
|                             |                                               | disabled                                 | displaying a disabled persons badge                                                               | _                                                        |                                                        |                                                                                           |                                                                                                                                                                                                                  |
|                             |                                               | Within the parking<br>place              | Motor cycles as defined<br>in Article 2 of this Order                                             |                                                          |                                                        |                                                                                           | A Pay & Display ticket<br>purchased in a car<br>park named in<br>Schedule 1 may be<br>transferred to another<br>car park within this<br>schedule. This is<br>marked on the tariff<br>board by a 'RED'<br>square. |