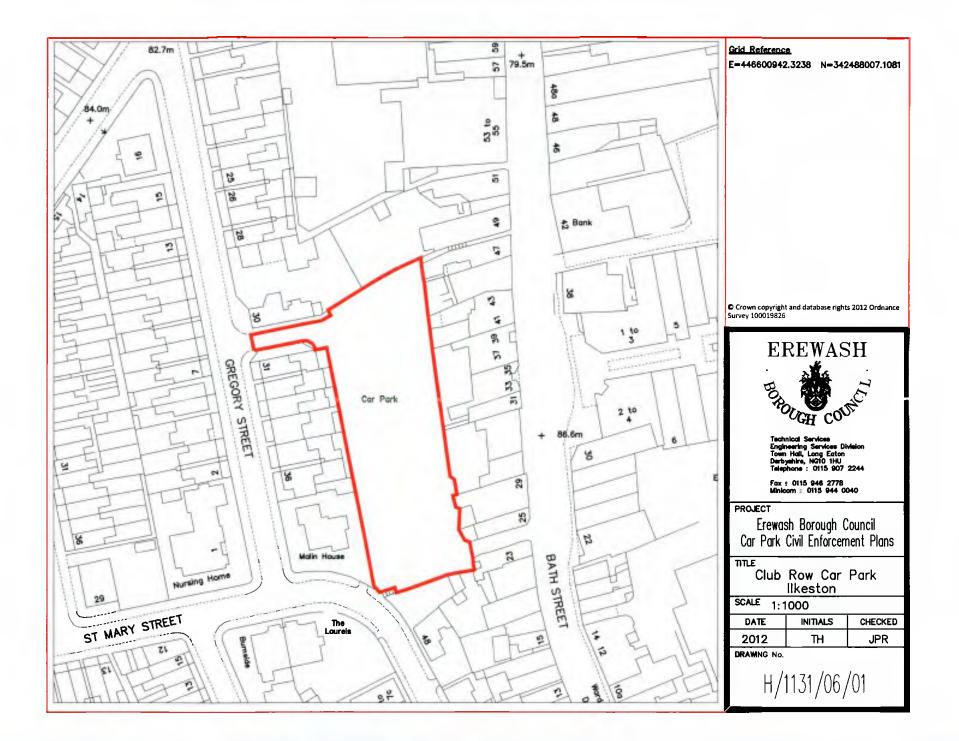

| 1                           | 2                                             | 3                                                                    | 4                                                                                                                                           | 5                                                        | 6                                                      | 7                                                                                            | 8                                                                                                                                                                                                              |
|-----------------------------|-----------------------------------------------|----------------------------------------------------------------------|---------------------------------------------------------------------------------------------------------------------------------------------|----------------------------------------------------------|--------------------------------------------------------|----------------------------------------------------------------------------------------------|----------------------------------------------------------------------------------------------------------------------------------------------------------------------------------------------------------------|
| NAME OF<br>PARKING<br>PLACE | PLAN<br>REFERENCE                             | POSITION IN<br>WHICH VEHICLE<br>MAY WAIT                             | CLASSES OF<br>VEHICLE                                                                                                                       | DAYS AND<br>HOURS OF<br>OPERATION<br>OF PARKING<br>PLACE | MAXIMUM<br>PERIOD FOR<br>WHICH<br>VEHICLES<br>MAY WAIT | CHARGING<br>DAYS AND<br>HOURS                                                                | SCALE OF CHARGES                                                                                                                                                                                               |
| ILKESTON                    |                                               |                                                                      |                                                                                                                                             |                                                          |                                                        |                                                                                              |                                                                                                                                                                                                                |
| Club Row                    | H/1131/06/01<br>Electronic Ref:<br>EBC_CPE_11 | Wholly within a parking bay<br>In bays<br>designated<br>Disabled bay | Vehicles as defined in<br>Article 2 of this Order<br>excluding motor cycles<br>Vehicles correctly<br>displaying a disabled<br>persons badge | All days; All<br>hours                                   | No Limit                                               | 10am to 6pm<br>Monday to<br>Saturday<br>inclusive (no<br>charges on Bank<br>Holidays)<br>N/A | Up to 1 hour-£0.60p<br>Up to 2 hours-£1.00p<br>Up to 3 hours-£1.50p                                                                                                                                            |
|                             |                                               | Within the parking place                                             | Motor cycles as defined<br>in Article 2 of this Order                                                                                       |                                                          |                                                        |                                                                                              | A Pay & Display ticket<br>purchased in a car park<br>named in Schedule 2<br>may be transferred to<br>another car park within<br>this schedule. This is<br>marked on the tariff<br>board by a 'BLUE'<br>circle. |