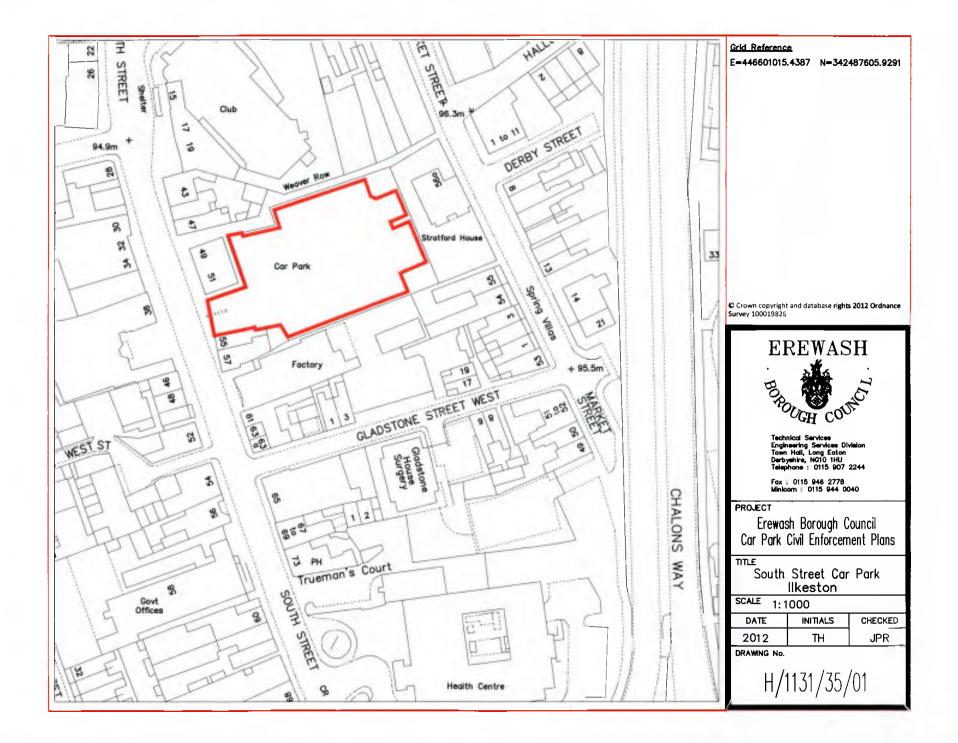

| 1                           | 2                                             | 3                                                                    | 4                                                                                                                                           | 5                                                        | 6                                                                                                       | 7                                                                      | 8                                                                                                                                                                                                                 |
|-----------------------------|-----------------------------------------------|----------------------------------------------------------------------|---------------------------------------------------------------------------------------------------------------------------------------------|----------------------------------------------------------|---------------------------------------------------------------------------------------------------------|------------------------------------------------------------------------|-------------------------------------------------------------------------------------------------------------------------------------------------------------------------------------------------------------------|
| NAME OF<br>PARKING<br>PLACE | PLAN<br>REFERENCE                             | POSITION IN<br>WHICH VEHICLE<br>MAY WAIT                             | CLASSES OF<br>VEHICLE                                                                                                                       | DAYS AND<br>HOURS OF<br>OPERATION<br>OF PARKING<br>PLACE | MAXIMUM<br>PERIOD FOR<br>WHICH<br>VEHICLES<br>MAY WAIT                                                  | CHARGING<br>DAYS AND<br>HOURS                                          | SCALE OF<br>CHARGES                                                                                                                                                                                               |
| ILKESTON                    |                                               |                                                                      |                                                                                                                                             |                                                          |                                                                                                         |                                                                        |                                                                                                                                                                                                                   |
| South Street                | H/1131/35/01<br>Electronic Ref:<br>EBC_CPE_13 | Wholly within a parking bay<br>In bays<br>designated<br>Disabled bay | Vehicles as defined in<br>Article 2 of this Order<br>excluding motor cycles<br>Vehicles correctly<br>displaying a disabled<br>persons badge | All days; All<br>hours                                   | No Limit<br>10am to 6pm<br>Monday to<br>Saturday<br>inclusive (no<br>charges on Ban<br>Holidays)<br>N/A | Monday to<br>Saturday<br>inclusive (no<br>charges on Bank<br>Holidays) | Up to 1 hour-£0.60p<br>Up to 2 hours-£1.00p<br>Up to 3 hours-£1.50p                                                                                                                                               |
|                             |                                               | Within the parking<br>place                                          | Motor cycles as defined<br>in Article 2 of this Order                                                                                       |                                                          |                                                                                                         |                                                                        | A Pay & Display ticket<br>purchased in a car<br>park named in<br>Schedule 2 may be<br>transferred to another<br>car park within this<br>schedule. This is<br>marked on the tariff<br>board by a 'BLUE'<br>circle. |