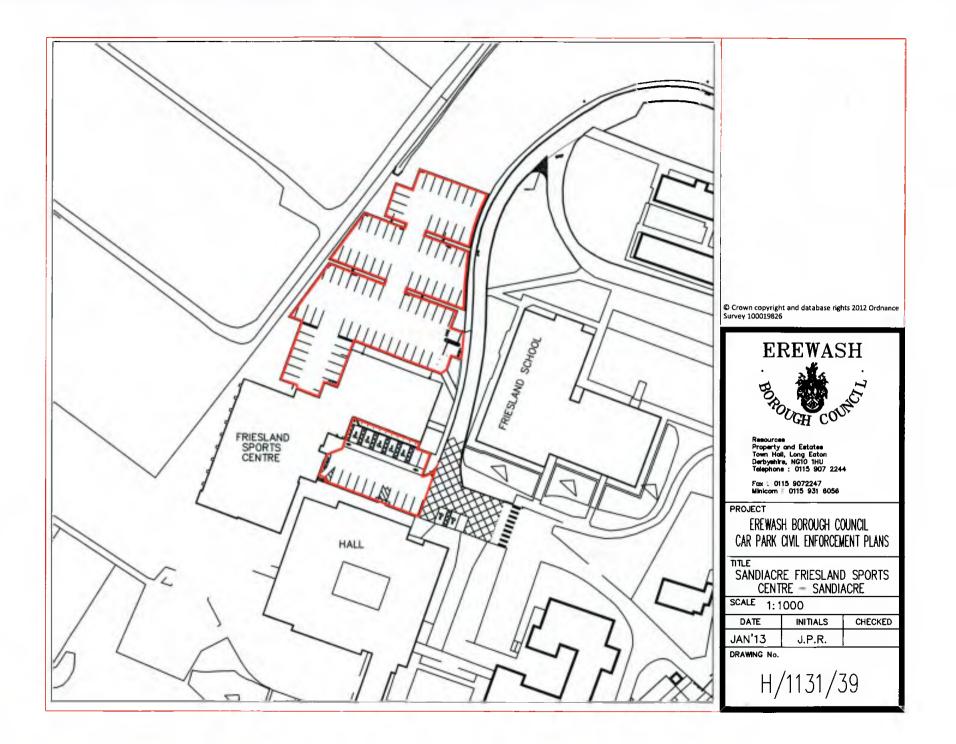

#### **Designation**

7 Each area of land or building specified by the accompanying plans and by name in the Schedule may be used, subject to the provisions of this Order, as a place to park Vehicles of such classes, in such positions, on such days, during such hours, for such period and on payment of such charges as are advertised at each Parking Place.