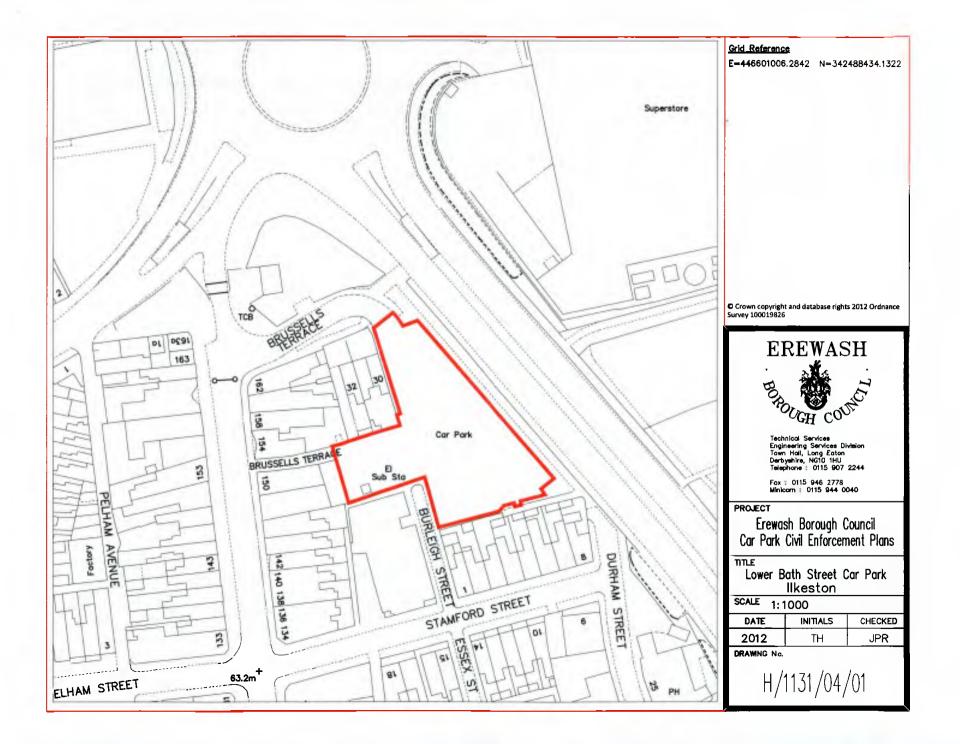

| 1                           | 2                                             | 3                                        | 4                                                                                                 | 5                                                        | 6                                                      | 7                                                                                         | 8                                                                                                                                                                                                                |
|-----------------------------|-----------------------------------------------|------------------------------------------|---------------------------------------------------------------------------------------------------|----------------------------------------------------------|--------------------------------------------------------|-------------------------------------------------------------------------------------------|------------------------------------------------------------------------------------------------------------------------------------------------------------------------------------------------------------------|
| NAME OF<br>PARKING<br>PLACE | PLAN<br>REFERENCE                             | POSITION IN<br>WHICH VEHICLE<br>MAY WAIT | CLASSES OF<br>VEHICLE                                                                             | DAYS AND<br>HOURS OF<br>OPERATION<br>OF PARKING<br>PLACE | MAXIMUM<br>PERIOD<br>FOR WHICH<br>VEHICLES<br>MAY WAIT | CHARGING DAYS<br>AND HOURS                                                                | SCALE OF<br>CHARGES                                                                                                                                                                                              |
| ILKESTON                    |                                               |                                          |                                                                                                   |                                                          |                                                        |                                                                                           |                                                                                                                                                                                                                  |
| East Street                 | H/1131/02/01<br>Electronic Ref:<br>EBC_CPE_01 | Wholly within a parking bay              | Vehicles as defined in<br>Article 2 of this Order<br>excluding motor cycles<br>Vehicles correctly | All days; All<br>hours                                   | No Limit                                               | 10am to 6pm<br>Monday to Saturday<br>inclusive (no<br>charges on Bank<br>Holidays)<br>N/A | Up to 1 hour - £0.60p<br>Up to 2 hours -<br>£1.00p<br>Up to 3 hours -<br>£1.50p<br>Over 3 hours - £3.00p                                                                                                         |
|                             |                                               | disabled                                 | displaying a disabled persons badge                                                               | _                                                        |                                                        |                                                                                           |                                                                                                                                                                                                                  |
|                             |                                               | Within the parking<br>place              | Motor cycles as defined<br>in Article 2 of this Order                                             |                                                          |                                                        |                                                                                           | A Pay & Display ticket<br>purchased in a car<br>park named in<br>Schedule 1 may be<br>transferred to another<br>car park within this<br>schedule. This is<br>marked on the tariff<br>board by a 'RED'<br>square. |