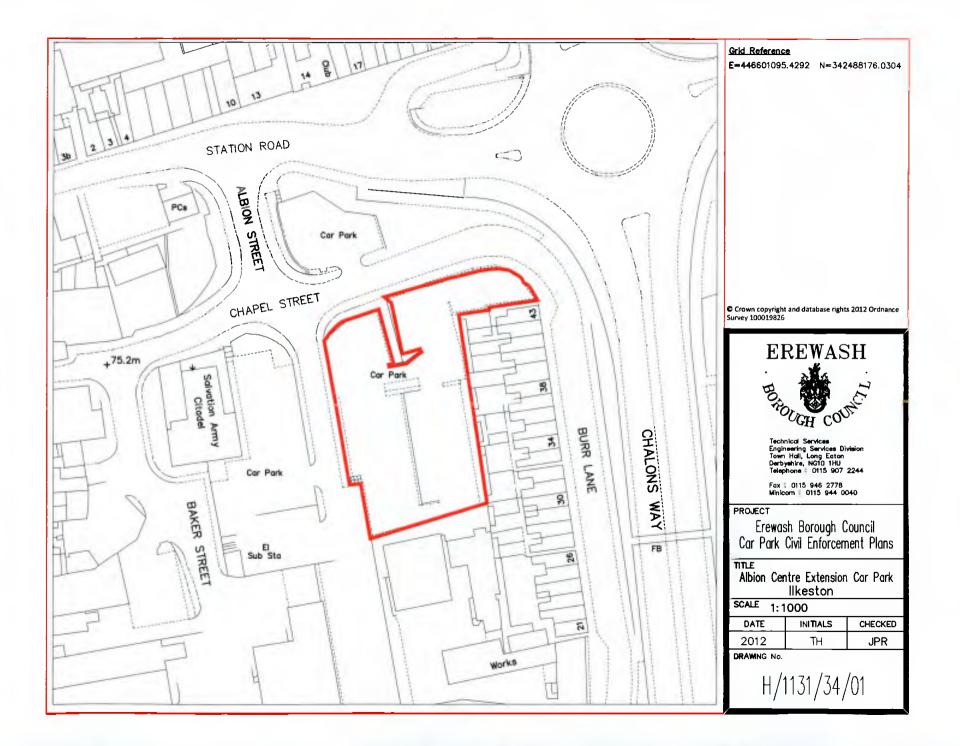

# Part I - Standard Charge

| 1                            | 2                                                                  | 3                                        | 4                                                                           | 5                                                        | 6                                                      | 7                                                                                     | 8                                                                                                                                                                                                           |
|------------------------------|--------------------------------------------------------------------|------------------------------------------|-----------------------------------------------------------------------------|----------------------------------------------------------|--------------------------------------------------------|---------------------------------------------------------------------------------------|-------------------------------------------------------------------------------------------------------------------------------------------------------------------------------------------------------------|
| NAME OF<br>PARKING<br>PLACE  | PLAN<br>REFERENCE                                                  | POSITION IN<br>WHICH VEHICLE<br>MAY WAIT | CLASSES OF<br>VEHICLE                                                       | DAYS AND<br>HOURS OF<br>OPERATION<br>OF PARKING<br>PLACE | MAXIMUM<br>PERIOD FOR<br>WHICH<br>VEHICLES<br>MAY WAIT | CHARGING<br>DAYS AND<br>HOURS                                                         | SCALE OF CHARGES                                                                                                                                                                                            |
| ILKESTON                     |                                                                    |                                          |                                                                             |                                                          |                                                        |                                                                                       |                                                                                                                                                                                                             |
| Albion Centre<br>& Extension | H/1131/01/01 Wholly within a<br>H/1131/34/01 parking bay<br>Centre | Wholly within a parking bay              | Vehicles as defined in<br>Article 2 of this Order<br>excluding motor cycles | All days; All<br>hours                                   | No Limit                                               | 10am to 6pm<br>Monday to<br>Saturday<br>inclusive (no<br>charges on Bank<br>Holidays) | Up to 1 hour-£0.60p<br>Up to 2 hours-£1.00p<br>Up to 3 hours-£1.50p                                                                                                                                         |
|                              |                                                                    | In bays designated<br>Disabled bay       | Vehicles correctly<br>displaying a disabled<br>persons badge                |                                                          |                                                        | N/A                                                                                   |                                                                                                                                                                                                             |
|                              |                                                                    | Within the parking place                 | Motor cycles as defined<br>in Article 2 of this Order                       |                                                          |                                                        |                                                                                       | A Pay & Display ticket<br>purchased in a car park<br>named in Schedule 2<br>may be transferred to<br>another car park within<br>this schedule. This is<br>marked on the tariff<br>board by a 'BLUE' circle. |