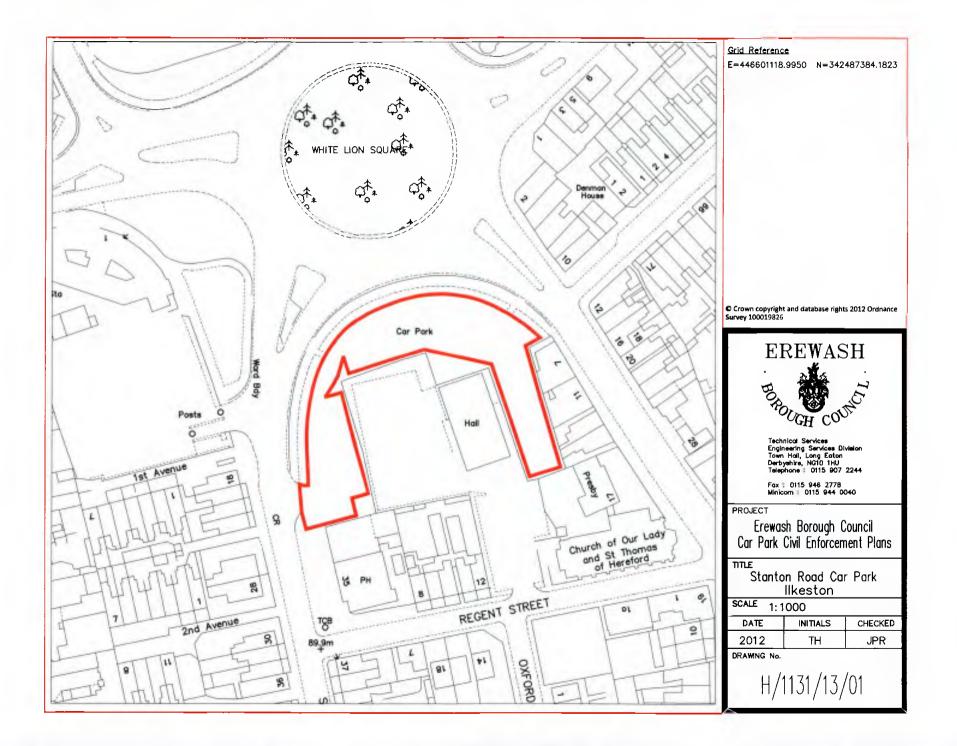

|                                                        | N/A                        | N/A<br>No voucher is<br>required to<br>park in this<br>Car Park. |
|                             |                                            | Within the parking place                 | Motor cycles as defined in<br>Article 2 of this Order                       |                                                          |                                                        |                            |                                                                  |

EXECUTED as a Deed by affixing the COMMON SEAL Of Erewash Borough Council In the presence of

3

Authorised Officer

Dated this 05 day of January 2015