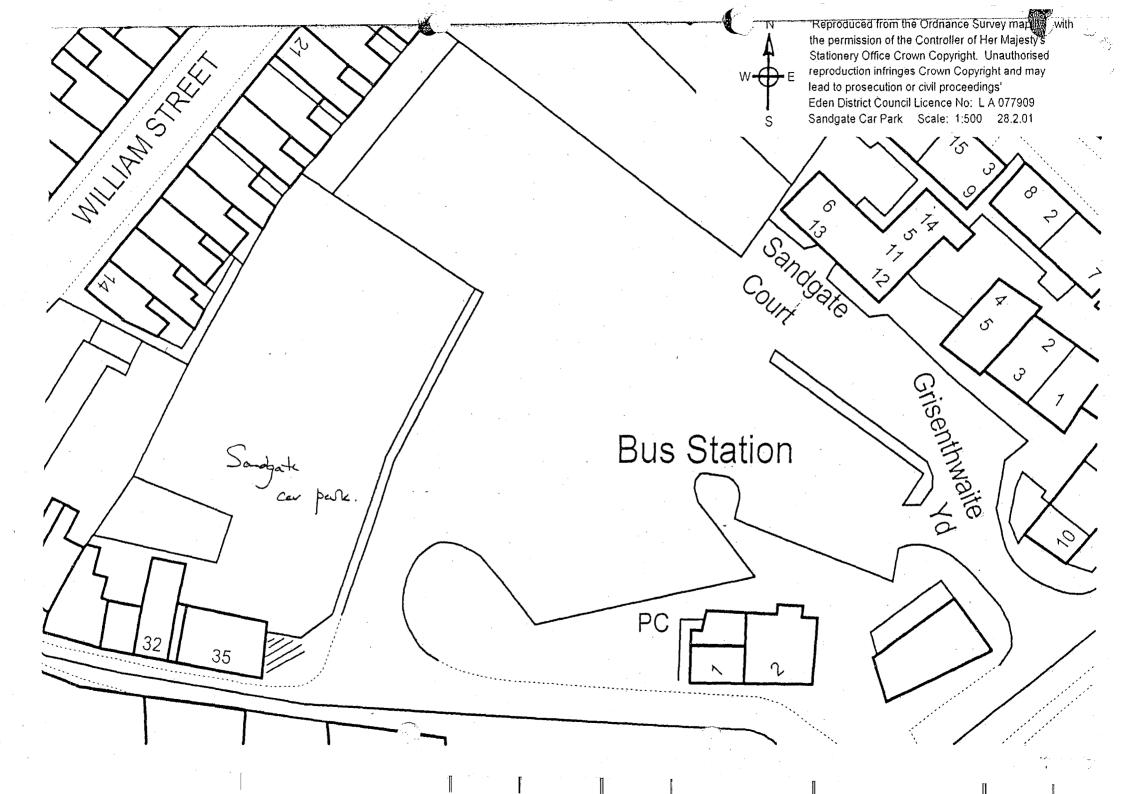

4

BETWEEN 6.00pm-8.00am Free

|    | Name of<br>Parking<br>Place         | Position in which<br>Vehicle may wait | Classes of Vehicle                                                                                                                                | Days of<br>operation of<br>parking place           | Hours of<br>operation<br>of parking<br>place | Maximum<br>period for<br>which<br>vehicles may<br>wait | Scale charge                              |
|----|-------------------------------------|---------------------------------------|---------------------------------------------------------------------------------------------------------------------------------------------------|----------------------------------------------------|----------------------------------------------|--------------------------------------------------------|-------------------------------------------|
|    | 1                                   | 2                                     | 3                                                                                                                                                 | 4                                                  | 5                                            | 6                                                      | 7                                         |
| 6. | Sandgate<br>Bus Station<br>Car Park | Wholly in a parking bay               | <ul> <li>(i) motor cars within the provisions of<br/>Section 136(2)(a) of the Act</li> <li>(ii) motor cycles as defined in Section</li> </ul>     | All days<br>except<br>Sundays and<br>Bank Holidays | All Hours                                    | 24 consecutive hours                                   | BETWEEN<br>8.00am-6.00pm<br>Up to 2 hours |
|    |                                     |                                       | 136(4) of the Act                                                                                                                                 | Dank Hondays                                       |                                              |                                                        | 60P                                       |
|    |                                     |                                       | <ul> <li>(iii) motor vehicles constructed or adapted<br/>for use for the conveyance of goods or<br/>burden the unladen weight of which</li> </ul> |                                                    |                                              |                                                        | Up to 4 hours<br>£1.20                    |
|    |                                     |                                       | does not exceed 1525kg.                                                                                                                           |                                                    |                                              |                                                        | Up to 10 hours<br>£2.50                   |
|    |                                     |                                       | (iv) invalid carriages                                                                                                                            |                                                    | •.                                           |                                                        | BETWEEN                                   |
|    |                                     |                                       | (v) disabled persons' vehicles                                                                                                                    |                                                    |                                              |                                                        | 6.00pm-8.00am<br>Free                     |