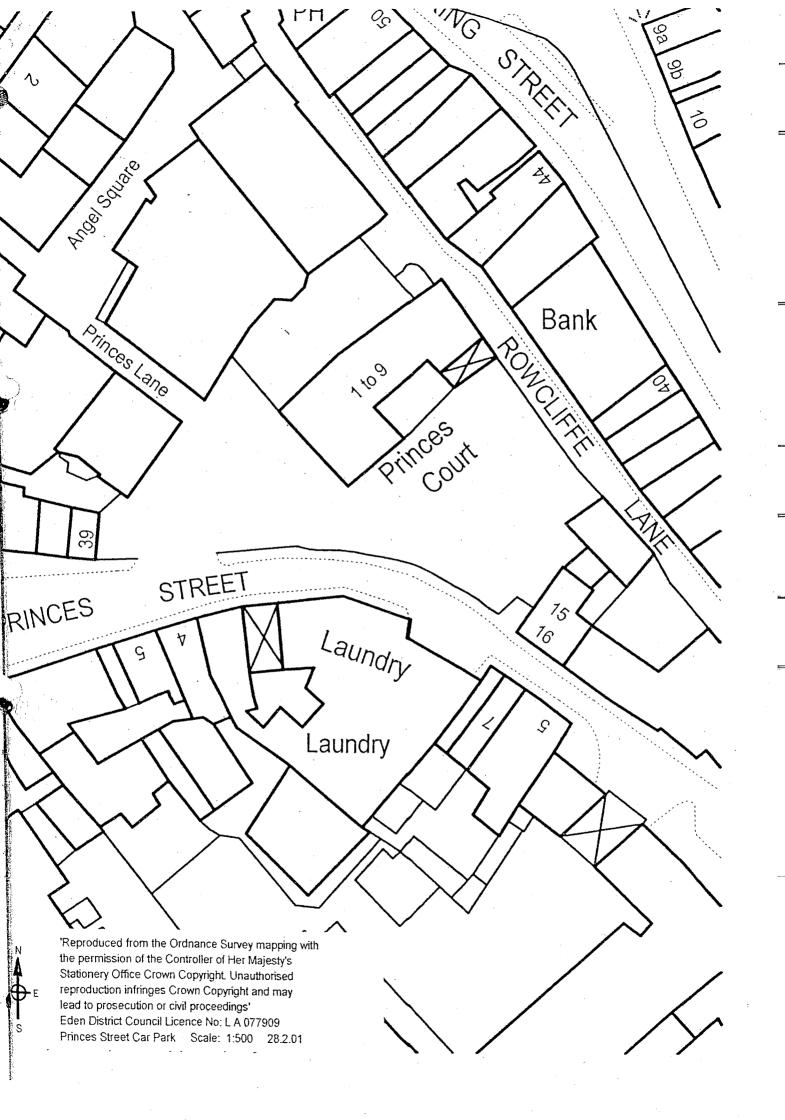

Π

[]

ľ

1

|    | Name of<br>Parking<br>Place   | Position in which<br>Vehicle may wait | Classes of Vehicle                                                                             | Days of<br>operation of<br>parking place        | Hours of<br>operation<br>of parking<br>place | Maximum period<br>for which<br>vehicles may<br>wait | Scale charge             |
|----|-------------------------------|---------------------------------------|------------------------------------------------------------------------------------------------|-------------------------------------------------|----------------------------------------------|-----------------------------------------------------|--------------------------|
|    | 1                             |                                       | 3                                                                                              | 4                                               | 5                                            | 6                                                   |                          |
| 8. | Princes<br>Street Car<br>Park | Wholly in a parking bay               | <ul> <li>(i) motor cars within the provisions of<br/>Section 136(2)(a) of the Act</li> </ul>   | All days except<br>Sundays and<br>Bank Holidays | All Hours                                    | 2 hours between<br>the hours of<br>8.00am to 6.00pm | BETWEEN<br>8.00am-6.00pm |
|    |                               |                                       | <ul><li>(ii) motor cycles as defined in Section<br/>136(4) of the Act</li></ul>                |                                                 |                                              | and 14 hours<br>between 6.00pm                      | Up 1 hour 60P            |
|    |                               |                                       |                                                                                                |                                                 |                                              | and 8.00am                                          | Up to 2 hours            |
|    |                               |                                       | <ul> <li>(iii) motor vehicles constructed or<br/>adapted for use for the conveyance</li> </ul> |                                                 |                                              |                                                     | £1.20                    |
|    |                               |                                       | of goods or burden the unladen                                                                 |                                                 |                                              |                                                     | BETWEEN                  |
|    |                               |                                       | weight of which does not exceed                                                                | •                                               |                                              |                                                     | 6.00pm-8.00am            |
|    |                               |                                       | 1525kg.                                                                                        |                                                 |                                              |                                                     | Free                     |
|    |                               |                                       | (iv) invalid carriages                                                                         |                                                 |                                              |                                                     |                          |

(v) disabled persons' vehicles

Π

П