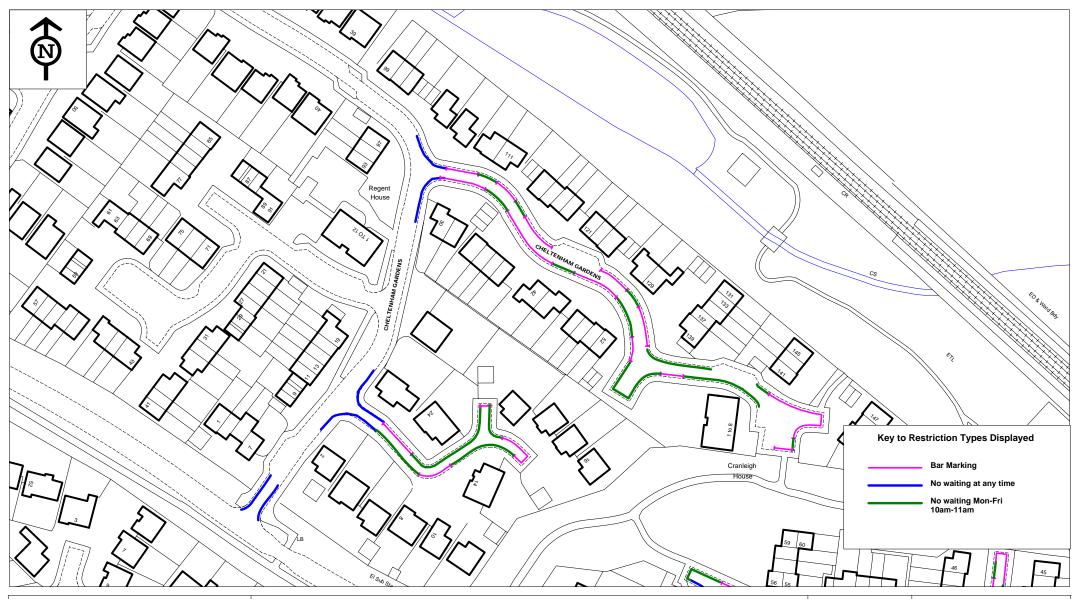

| 45Bi   | Cheltenham<br>Gardens | North<br>West | From its junction with Maunsell Way in a north direction for a distance of 15 metres                            |
|--------|-----------------------|---------------|-----------------------------------------------------------------------------------------------------------------|
| 45Bii  | Cheltenham<br>Gardens | South<br>East | From its junction with Maunsell Way in a north direction for a distance of 13 metres                            |
| 45Biii | Cheltenham<br>Gardens | North<br>West | From its junction with Cheltenham<br>Gardens spur 8-24 in a south west<br>direction for a distance of 10 metres |
| 45Biv  | Cheltenham<br>Gardens | North<br>West | From its junction with Cheltenham Gardens spur 8-24 in a north east                                             |

direction for a distance of 10 metres

| 45Bv    | Cheltenham<br>Gardens spur<br>8 - 24 | Both          | From its junction with Cheltenham<br>Gardens in a south east direction for<br>a distance of 11 metres          |
|---------|--------------------------------------|---------------|----------------------------------------------------------------------------------------------------------------|
| 45Bvi   | Cheltenham<br>Gardens                | North<br>East | From its junction with 30 - 153<br>Cheltenham Gardens in a north west<br>direction for a distance of 10 metres |
| 45Bvii  | Cheltenham<br>Gardens                | East          | From its junction with Cheltenham<br>Gardens spur 30 - 153 in a south<br>direction for a distance of 15 metres |
| 45Bviii | Cheltenham<br>Gardens spur<br>30-153 | North         | From its junction with Cheltenham<br>Gardens in an east direction for a<br>distance of 5 metres                |
| 45Bix   | Cheltenham<br>Gardens spur<br>30-153 | South         | From its junction with Cheltenham Gardens in an east direction for a distance of 5 metres                      |

North

East

From its junction with Malvern

a distance of 35 metres

Gardens in a north west direction for

Watkin Road

221R

|   | TWENTY FOURTH SCHEDULE  No waiting 10.00am to 11.00am Monday to Friday |               |                                                                                                                                                            |  |  |  |
|---|------------------------------------------------------------------------|---------------|------------------------------------------------------------------------------------------------------------------------------------------------------------|--|--|--|
| 1 | Cheltenham<br>Gardens spur<br>30 - 153                                 | North         | From a point 16 metres east of its junction with Cheltenham Gardens in an east direction for a distance of 7 metres                                        |  |  |  |
| 2 | Cheltenham<br>Gardens spur<br>30 - 153                                 | North<br>East | From the north east property wall of 113 Cheltenham Gardens in a south east direction for a distance of 5 metres                                           |  |  |  |
| 3 | Cheltenham<br>Gardens spur<br>30 - 153                                 | North<br>East | From a point 2 metres north west between the property boundary between 127 and 129 Cheltenham Gardens in a south east direction for a distance of 7 metres |  |  |  |

| 4  | Cheltenham<br>Gardens spur<br>30 - 153 | North                | From a point 18 metres south east of the property boundary between 127 and 129 in a south east then east direction for a distance of 28 metres                         |
|----|----------------------------------------|----------------------|------------------------------------------------------------------------------------------------------------------------------------------------------------------------|
| 5  | Cheltenham<br>Gardens spur<br>30 - 153 | North<br>East        | From the north west property wall of 141 Cheltenham Gardens in a south east direction for a distance of 4 metres                                                       |
| 6  | Cheltenham<br>Gardens spur<br>30 - 153 | East                 | From the bottom south east corner of the parking area near 153 Cheltenham Gardens in a north direction for a distance of 4 metres                                      |
| 7  | Cheltenham<br>Gardens spur<br>30 - 153 | West                 | From a point 2 metres south of the north property wall of 1-8 Cranleigh House in a south then east then south, then east direction for a distance of 22 metres         |
| 8  | Cheltenham<br>Gardens spur<br>30 - 153 | South<br>East        | From a point 16 metres west of the west property wall of 1 - 8 Cranleigh House in a south west direction for a distance 9 metres                                       |
| 9  | Cheltenham<br>Gardens spur<br>30 - 153 | South<br>and<br>West | From a point 16 metres west of the west property wall of 1 - 8 Cranleigh House in a south west, then north west, then north east direction for a distance of 31 metres |
| 10 | Cheltenham<br>Gardens spur<br>30 - 153 | South<br>West        | From the boundary between 50 and 48 Cheltenham gardens south for a distance of 14 metres                                                                               |
| 11 | Cheltenham<br>Gardens spur<br>30 - 153 | South                | From a point 2.5 metres east from the boundary of 44 and 42 Cheltenham Gardens in a west direction for a distance of 7.5 metres                                        |
| 12 | Cheltenham<br>Gardens spur<br>30 - 153 | South<br>West        | From a point 19 metres south east of its junction with Cheltenham Gardens and Marlborough Gardens in a south east direction for a distance of 10 metres                |

| 13 | Cheltenham<br>Gardens spur<br>8 - 24 | North<br>East | From a point 9 metres south east of the north west property wall of 24 Cheltenham Gardens in a south east then north east and then north for a distance of 37 metres |
|----|--------------------------------------|---------------|----------------------------------------------------------------------------------------------------------------------------------------------------------------------|
| 14 | Cheltenham<br>Gardens spur<br>8 - 24 | East          | From a point 2 metres west of the property boundary between 20 and 22 Cheltenham Gardens in a north direction for a distance of 14 metres                            |
| 15 | Cheltenham<br>Gardens spur<br>8 - 24 | South<br>West | From a point opposite the south west property wall of 24 Cheltenham Gardens in a north east direction for a distance of 25 metres                                    |
| 16 | Cheltenham<br>Gardens spur<br>8 - 24 | South<br>West | From a point 11 metres from its junction with Cheltenham Gardens in a south east direction for a distance of 21 metres                                               |
| 17 | Garratt Close                        | East          | From a point 5 metres from its junction with Stanier Way in a South east direction for a distance of 7 metres                                                        |
| 18 | Garratt Close                        | East          | From the southern boundary wall of 1 Garratt Close in a north direction for a distance of 6 metres                                                                   |
| 19 | Garratt Close                        | North         | From the western property wall of 2 Garratt Close in an east direction for a distance of 19 metres                                                                   |
| 20 | Garratt Close                        | West          | From a point 25 metres east of its western property wall of 2 Garratt Close in an east then north direction for a distance of 13 metres                              |
| 21 | Garratt Close                        | East          | From a point from the north west property wall of 6 Garratt Close in a south east direction for a distance of 8 metres                                               |

### Cheltenham Gardens

© Crown copyright. All rights reserved Eastleigh Borough Council Licence No. 100019622 2015

| SCALE       | 1 : 1250   |
|-------------|------------|
| DATE        | 19/03/2015 |
| DRAWING No. |            |
| DRAWN BY    |            |
| CHECKED BY  |            |