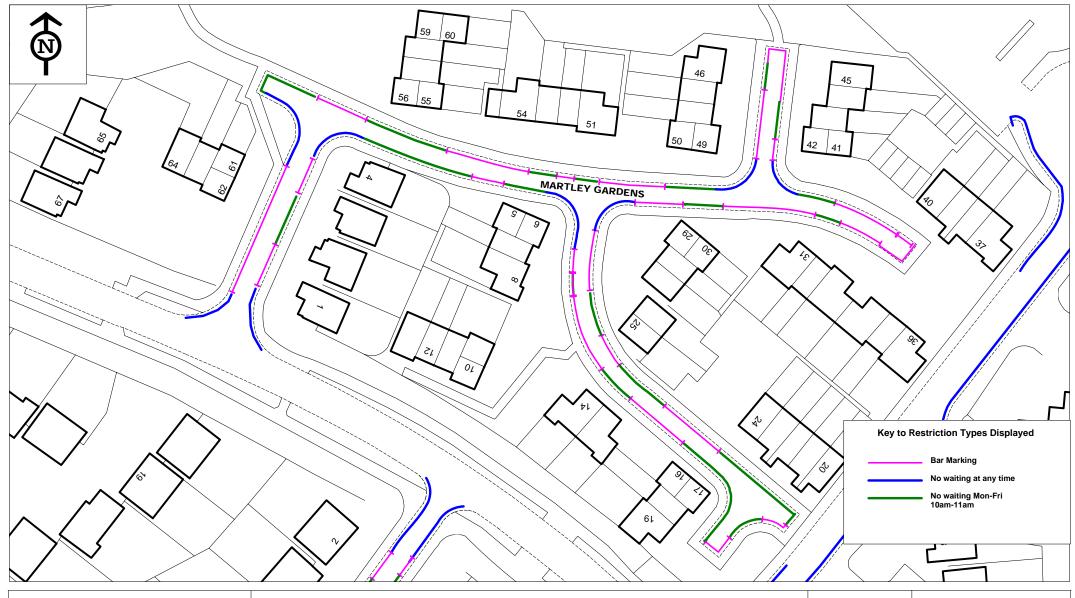

|          | Gardens                              | West          | the north west boundary of 54<br>Malvern Gardens in a north west<br>direction for a distance of 10 metres                                        |
|----------|--------------------------------------|---------------|--------------------------------------------------------------------------------------------------------------------------------------------------|
| 1241     | Malvern<br>Gardens                   | North<br>East | From a point 2 metres south east of<br>the boundary between 33 and 34<br>Malvern Gardens in a north west<br>direction for a distance of 7 metres |
| 124J     | Malvern<br>Gardens                   | South<br>West | From the north west property boundary of number 6 Malvern Gardens in a North West direction for 11 metres                                        |
|          | irst Schedule (No<br>to Mapleton Roa |               | t Any Time ) after item number 126B                                                                                                              |
| 126Bi    | Martley<br>Gardens                   | West          | From its junction with Maunsell Way in a north direction for a distance of 9 metres                                                              |
| 126Bii   | Martley<br>Gardens                   | East          | From its junction with Maunsell Way in a north direction for a distance of 12 metres                                                             |
| 126Biii  | Martley<br>Gardens                   | North<br>West | From a point 35 metres from<br>Maunsell Way in a north western<br>direction for a distance of 22 metres                                          |
| 126Biv   | Martley<br>Gardens                   | East          | From a point 42 metres from<br>Maunsell Way in a north then east<br>direction for a distance of 12 metres                                        |
| 126Bv    | Martley<br>Gardens                   | South         | From a point 2 metres east of the property boundary between 5 & 6 Martley Gardens in an east direction for a distance of 7 metres                |
| 126Bvi   | Martley<br>Gardens                   | West          | From a point 3 metres south of the northern property wall of 6 Martley Gardens in a north direction for a distance of 8 metres                   |
| 126Bvii  | Martley<br>Gardens                   | North         | From the eastern boundary wall of 49 Martley Gardens in an east direction for a distance of 7 metres                                             |
| 126Bviii | Martley<br>Gardens                   | West          | From the southern property wall 49<br>Martley Gardens in a north direction<br>for a distance of 4 metres                                         |

| 126Bix  | Martley<br>Gardens                                                  | East          | From the western property boundary of 42 Martley Gardens in a north west direction for a distance of 10 metres                                |
|---------|---------------------------------------------------------------------|---------------|-----------------------------------------------------------------------------------------------------------------------------------------------|
| . • .   | First Schedule (No<br>g to Ratcliffe Roa<br>Repton<br>Gardens 1 - 9 | _             | at Any Time) after item number 168A call be inserted: From its junction with Watkin Road in a south west direction for a distance of 5 metres |
| 168Aii  | Repton<br>Gardens 1- 9                                              | South<br>East | From its junction with Watkin Road in a south west direction for a distance of 5 metres                                                       |
| 168Aiii | Repton<br>Gardens spur<br>10-17 & 30-33                             | North<br>West | From its junction with Watkin Road in a south west direction for a distance of 5 metres                                                       |
| 168Aiv  | Repton<br>Gardens spur<br>10-17 & 30-33                             | South<br>East | From its junction with Watkin Road in a south west direction for a distance of 5 metres                                                       |
| 168Av   | Repton<br>Gardens 18 -<br>29                                        | South<br>West | From its junction with Watkin Road in a south direction for a distance of 6 metres                                                            |
|         |                                                                     | _             | at Any Time) after item number 181A<br>e shall be inserted:                                                                                   |
| 181B    | St Lawrence<br>Close                                                | North<br>West | From the southern property wall of 26<br>St Lawrence Road in a south west<br>direction for a distance of 10 metres                            |
| 181C    | St Lawrence<br>Close                                                | East          | From the south western property boundary in a south west direction for a distance of 15 metres.                                               |
| ` '     | First Schedule (N<br>g to Stanier Way                               | •             | at Any Time) after item number 198B<br>be inserted:                                                                                           |
| 198C    | Stanier Way                                                         | South<br>East | From its junction with Garratt Close in a north east direction for a distance of 7 metres                                                     |
| 198D    | Stanier Way                                                         | South<br>East | From its junction with Garratt Close in a south west direction for a distance of 8 metres                                                     |
| 198E    | Stanier Way                                                         | North         | From its junction with Gresley                                                                                                                |

| 41 | Malvern<br>Gardens | South<br>East | From a point 10 metres north east of<br>the property boundary between 15<br>and 16 Malvern Gardens in a north<br>east then east direction for a distance<br>of 11 metres |
|----|--------------------|---------------|--------------------------------------------------------------------------------------------------------------------------------------------------------------------------|
| 42 | Malvern<br>Gardens | North<br>East | From a point 1 metre south east of the property boundary between 22 and 23 Malvern Gardens in a north west direction for a distance of 6 metres                          |
| 43 | Malvern<br>Gardens | North<br>East | From a point 2 metres south east of the boundary of 24 and 25 Malvern Gardens in a north west direction for a distance of 5 metres                                       |
| 44 | Malvern<br>Gardens | North<br>East | From the boundary between 28 and 29 Malvern Gardens in a north west direction for a distance of 5 metres                                                                 |
| 45 | Malvern<br>Gardens | North<br>East | From the boundary of 29 and 30 in a north west direction for a distance of 4 metres                                                                                      |
| 46 | Malvern<br>Gardens | North         | From a point 4 metres east of the property boundary of 35 and 36 in a west direction for a distance of 7 metres                                                          |
| 47 | Malvern<br>Gardens | East          | From a point 1 metre south east of the north west boundary wall of 36 Malvern Gardens in a north direction for a distance of 5 metres                                    |
| 48 | Malvern<br>Gardens | North<br>West | From a point 1 metre north east of the boundary between 42 and 41 Malvern Gardens in a north east direction for a distance of 9 metres                                   |
| 49 | Malvern<br>Gardens | North<br>West | From the boundary of 43 and 42 Malvern Gardens in a south west direction for a distance of 5 metres.                                                                     |
| 50 | Malvern<br>Gardens | South<br>East | From a point 4 metres north east of the property boundary of 51 and 52 Malvern Gardens in a south west direction for a distance of 7 metres                              |

| Malvern<br>Gardens | South<br>West                                                                                                                                           | From a point 12 metres north west of the north west boundary wall of 54 Malvern Gardens in a north west direction for a distance of 17 metres                                                                                                                                                                                                                |
|--------------------|---------------------------------------------------------------------------------------------------------------------------------------------------------|--------------------------------------------------------------------------------------------------------------------------------------------------------------------------------------------------------------------------------------------------------------------------------------------------------------------------------------------------------------|
| Malvern<br>Gardens | South<br>West                                                                                                                                           | From a point 2 metres north west of<br>the property boundary of 55 and 56<br>Malvern Gardens in a north west<br>direction for a distance of 8 metres                                                                                                                                                                                                         |
| Martley<br>Gardens | East                                                                                                                                                    | From a point 23 metres from its junction with Maunsell Way in a north direction for a distance of 8 metres                                                                                                                                                                                                                                                   |
| Martley<br>Gardens | North                                                                                                                                                   | From a point adjacent to the front property walls of 61 and 62 Martley Gardens in a west then east then north direction for a distance of 16 metres                                                                                                                                                                                                          |
| Martley<br>Gardens | North                                                                                                                                                   | From a point 7 metres west of the eastern property wall of 56 Martley Gardens in an east direction for a distance of 17 metres                                                                                                                                                                                                                               |
| Martley<br>Gardens | North                                                                                                                                                   | From the eastern boundary wall of number 54 in an east direction for a distance of 6 metres                                                                                                                                                                                                                                                                  |
| Martley<br>Gardens | North                                                                                                                                                   | From the western property boundary wall of 51 Martley Gardens in an east direction for a distance of 6 metres                                                                                                                                                                                                                                                |
| Martley<br>Gardens | North                                                                                                                                                   | From the western property wall of 51 Martley Gardens in an east direction for a distance of 10 metres                                                                                                                                                                                                                                                        |
| Martley<br>Gardens | West                                                                                                                                                    | From the property boundary between 45 and 46 Martley Gardens in a north direction for a distance of 5 metres                                                                                                                                                                                                                                                 |
| Martley<br>Gardens | East                                                                                                                                                    | From a point 1 metre north of the southern boundary wall of 42 Martley Gardens in a north direction for a distance of 7 metres                                                                                                                                                                                                                               |
|                    | Martley Gardens  Martley Gardens | Malvern Gardens South West  Martley Gardens North  Martley Gardens North |

## lining plan Martley Gardens

© Crown copyright. All rights reserved Eastleigh Borough Council Licence No. 100019622 2015

| SCALE       | 1 : 761    |
|-------------|------------|
| DATE        | 11/02/2015 |
| DRAWING No. |            |
| DRAWN BY    |            |
| CHECKED BY  |            |