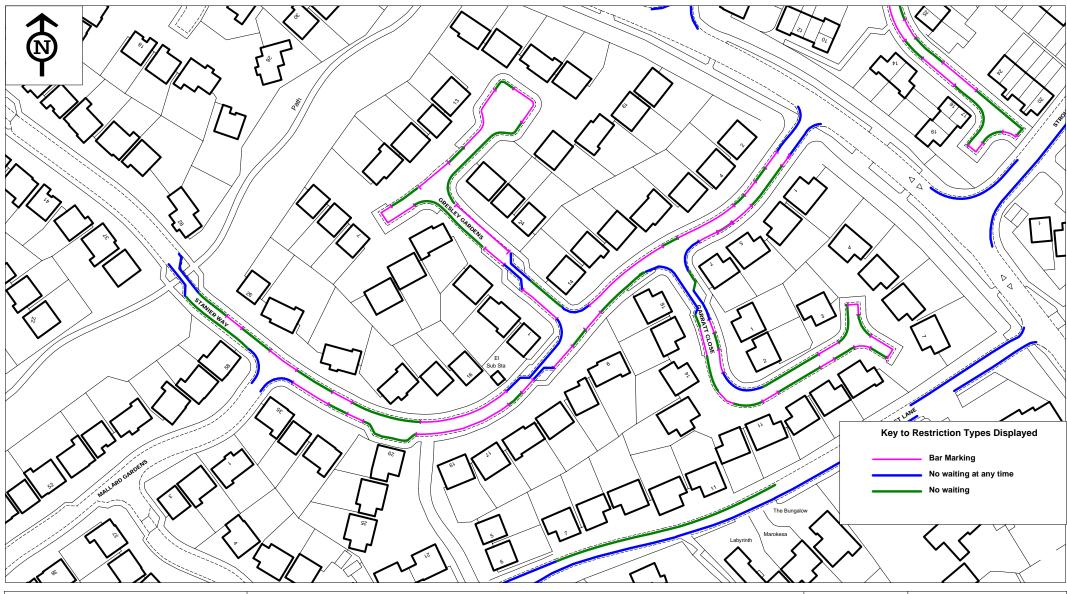

(c) In the First Schedule (No Waiting at Any Time ) after item number 68ii relating to Freegrounds School's Service Road there shall be inserted:

| 68iii | Garratt Close | West          | From its junction with Stanier way in a south direction for a distance of 18 metres                                          |
|-------|---------------|---------------|------------------------------------------------------------------------------------------------------------------------------|
| 68iv  | Garratt Close | East          | From its junction with Stanier way in a south direction for a distance of 5 metres                                           |
| 68v   | Garratt Close | East          | From a point 12 metres south east of its junction with Stanier way in a south east direction for a distance of 12 metres     |
| 68vi  | Garratt Close | North<br>West | From the Western property wall of<br>number 2 Garratt Close in a west<br>then south direction for a distance of<br>15 metres |
|       |               |               |                                                                                                                              |

(d) In the First Schedule (No Waiting at Any Time ) after item number 73C relating to Granada Road there shall be inserted:

73D Gresley North From its junction with Stanier way in

|     | Gardens            | East          | a north west direction for a distance of 5 metres                                                                        |
|-----|--------------------|---------------|--------------------------------------------------------------------------------------------------------------------------|
| 73E | Gresley<br>Gardens | South<br>West | From its junction with Stanier way in a north west direction for a distance of 5 metres                                  |
| 73F | Gresley<br>Gardens | South<br>West | From a point 20 metres north west of its junction with Stanier way in a north west direction for a distance of 10 metres |
| 73G | Gresley<br>Gardens | North<br>West | From a point 18 metres north west of its junction with Stanier Way in a north west direction for a distance of 12 metres |

| 126Bix  | Martley<br>Gardens                                                  | East          | From the western property boundary of 42 Martley Gardens in a north west direction for a distance of 10 metres                                |
|---------|---------------------------------------------------------------------|---------------|-----------------------------------------------------------------------------------------------------------------------------------------------|
| . • .   | First Schedule (No<br>g to Ratcliffe Roa<br>Repton<br>Gardens 1 - 9 | _             | at Any Time) after item number 168A call be inserted: From its junction with Watkin Road in a south west direction for a distance of 5 metres |
| 168Aii  | Repton<br>Gardens 1- 9                                              | South<br>East | From its junction with Watkin Road in a south west direction for a distance of 5 metres                                                       |
| 168Aiii | Repton<br>Gardens spur<br>10-17 & 30-33                             | North<br>West | From its junction with Watkin Road in a south west direction for a distance of 5 metres                                                       |
| 168Aiv  | Repton<br>Gardens spur<br>10-17 & 30-33                             | South<br>East | From its junction with Watkin Road in a south west direction for a distance of 5 metres                                                       |
| 168Av   | Repton<br>Gardens 18 -<br>29                                        | South<br>West | From its junction with Watkin Road in a south direction for a distance of 6 metres                                                            |
|         |                                                                     | _             | at Any Time) after item number 181A<br>e shall be inserted:                                                                                   |
| 181B    | St Lawrence<br>Close                                                | North<br>West | From the southern property wall of 26<br>St Lawrence Road in a south west<br>direction for a distance of 10 metres                            |
| 181C    | St Lawrence<br>Close                                                | East          | From the south western property boundary in a south west direction for a distance of 15 metres.                                               |
| ` '     | First Schedule (N<br>g to Stanier Way                               | •             | at Any Time) after item number 198B<br>be inserted:                                                                                           |
| 198C    | Stanier Way                                                         | South<br>East | From its junction with Garratt Close in a north east direction for a distance of 7 metres                                                     |
| 198D    | Stanier Way                                                         | South<br>East | From its junction with Garratt Close in a south west direction for a distance of 8 metres                                                     |
| 198E    | Stanier Way                                                         | North         | From its junction with Gresley                                                                                                                |

|      |                                     | West          | Gardens in a north east direction for a distance of 6 metres                                                                                       |
|------|-------------------------------------|---------------|----------------------------------------------------------------------------------------------------------------------------------------------------|
| 198F | Stanier Way                         | North<br>West | From its junction with Gresley<br>Gardens in a south west direction for<br>a distance of 30 metres                                                 |
| 198G | Stanier Way                         | South<br>East | From the property boundary of 11 and 13 Stanier way in a south west direction for a distance of 8 metres                                           |
| 198H | Stanier Way                         | South<br>West | From its junction with Mallards<br>Gardens in a south east direction for<br>a distance of 6 metres                                                 |
| 1981 | Stanier Way                         | North<br>East | From its junction with Mallards<br>Gardens in a north west direction for<br>a distance of 6 metres                                                 |
| 198J | Stanier Way                         | South<br>West | From a point 33 metres north west of its junction with Mallards Gardens north west for a distance of 12 metres                                     |
| 198K | Stanier Way                         | North<br>East | From a point 12 metres north west of<br>the north west property wall of 26<br>Stanier Way in a north west direction<br>for a distance of 15 metres |
|      | irst Schedule (No<br>to Watkin Road |               | t Any Time) after item number 221G<br>be inserted:                                                                                                 |
| 221H | Watkin Road                         | North<br>West | From a point 36 metres north east of its junction with Maunsell Way in a north east direction for a distance of 4 metres                           |
| 2211 | Watkin Road                         | South<br>West | From its junction with Repton<br>Gardens in a north west direction for<br>a distance of 48 metres                                                  |
| 221J | Watkin Road                         | South<br>West | From its junction with Repton<br>Gardens in a south east direction for<br>a distance of 5 metres                                                   |
| 221K | Watkin Road                         | South<br>West | From its junction with Repton<br>Gardens in a north west direction for<br>a distance of 19 metres                                                  |
| 221L | Watkin Road                         | South<br>West | From its junction with Repton<br>Gardens spur 10-17 and 30-33 in a                                                                                 |

| 13 | Cheltenham<br>Gardens spur<br>8 - 24 | North<br>East | From a point 9 metres south east of the north west property wall of 24 Cheltenham Gardens in a south east then north east and then north for a distance of 37 metres |
|----|--------------------------------------|---------------|----------------------------------------------------------------------------------------------------------------------------------------------------------------------|
| 14 | Cheltenham<br>Gardens spur<br>8 - 24 | East          | From a point 2 metres west of the property boundary between 20 and 22 Cheltenham Gardens in a north direction for a distance of 14 metres                            |
| 15 | Cheltenham<br>Gardens spur<br>8 - 24 | South<br>West | From a point opposite the south west property wall of 24 Cheltenham Gardens in a north east direction for a distance of 25 metres                                    |
| 16 | Cheltenham<br>Gardens spur<br>8 - 24 | South<br>West | From a point 11 metres from its junction with Cheltenham Gardens in a south east direction for a distance of 21 metres                                               |
| 17 | Garratt Close                        | East          | From a point 5 metres from its junction with Stanier Way in a South east direction for a distance of 7 metres                                                        |
| 18 | Garratt Close                        | East          | From the southern boundary wall of 1 Garratt Close in a north direction for a distance of 6 metres                                                                   |
| 19 | Garratt Close                        | North         | From the western property wall of 2 Garratt Close in an east direction for a distance of 19 metres                                                                   |
| 20 | Garratt Close                        | West          | From a point 25 metres east of its western property wall of 2 Garratt Close in an east then north direction for a distance of 13 metres                              |
| 21 | Garratt Close                        | East          | From a point from the north west property wall of 6 Garratt Close in a south east direction for a distance of 8 metres                                               |

| 22 | Garratt Close      | South<br>East | From the south west corner of the south east turning head of Garratt Close in a north direction for a distance of 7 metres                                   |
|----|--------------------|---------------|--------------------------------------------------------------------------------------------------------------------------------------------------------------|
| 23 | Garratt Close      | South         | From a point 1 metre east of the western property wall of 8 Garratt Close in an east direction for a distance of 7 metres                                    |
| 24 | Garratt Close      | South         | From a point 3 metres south west of 9 Garratt Close in a south west direction for a distance of 16 metres                                                    |
| 25 | Garratt Close      | South         | From a point 6 metres south of the boundary line between 10 and 11 Garratt Close in a west direction for a distance of 9 metres                              |
| 26 | Garratt Close      | West          | From a point from the property boundary between 14 and 15 Garratt Close in a south direction for a distance of 12 metres                                     |
| 27 | Garratt Close      | West          | From a point 4 metres south of the property boundary of 15 and 16 Garratt Close in a south direction for a distance of 5 metres                              |
| 28 | Gresley<br>Gardens | North<br>East | From a point 5 metres north west of its junction with Stanier Way in a north west direction for a distance of 13 metres                                      |
| 29 | Gresley<br>Gardens | North<br>East | From a point 54 metres from its junction with Stanier Way in a north west then east direction for a distance of 40 metres                                    |
| 30 | Gresley<br>Gardens | North<br>West | From a point 5 metres south east of the boundary between 15 and 16 Gresley Gardens in a north west and then south west direction for a distance of 10 metres |
| 31 | Gresley<br>Gardens | North<br>West | From the south west property wall of 10 Gresley Gardens in a north east direction for a distance of 10 metres                                                |

| Gresley<br>Gardens | South<br>West                                                                                                                          | From the property boundary between 3 and 4 Gresley Gardens in a north west direction for a distance of 28 metres                                                                                                                                                                                             |
|--------------------|----------------------------------------------------------------------------------------------------------------------------------------|--------------------------------------------------------------------------------------------------------------------------------------------------------------------------------------------------------------------------------------------------------------------------------------------------------------|
| Malvern<br>Gardens | North<br>West                                                                                                                          | From a point 12 metres from its junction with Watkin Road in a north east direction for a distance of 4 metres                                                                                                                                                                                               |
| Malvern<br>Gardens | North<br>West                                                                                                                          | From a point 34 metres north east from its junction with Watkin Road in a north east direction for a distance of 16 metres                                                                                                                                                                                   |
| Malvern<br>Gardens | South<br>East                                                                                                                          | From a point 25 metres north east of its junction with Watkin Road in a north east direction for a distance of 5 metres                                                                                                                                                                                      |
| Malvern<br>Gardens | South<br>East                                                                                                                          | From a point 34 metres north east of its junction with Watkin Road in a north east direction for a distance of 5 metres                                                                                                                                                                                      |
| Malvern<br>Gardens | South<br>East                                                                                                                          | From a point 42 metres north east of its junction with Watkin road in a north east direction for a distance of 5 metres                                                                                                                                                                                      |
| Malvern<br>Gardens | South<br>West                                                                                                                          | From the south east property wall of 50 Malvern Gardens in a north west direction for a distance of 12 metres                                                                                                                                                                                                |
| Malvern<br>Gardens | South<br>West                                                                                                                          | From a point 1 metre north west of the south east property wall of 7 Malvern Gardens in a north west direction for a distance of 5 metres                                                                                                                                                                    |
| Malvern<br>Gardens | South<br>West &<br>North<br>West                                                                                                       | From a point 4 metres south east of the property wall of 7 Malvern Gardens in a south east then south west direction for a distance of 20 metres                                                                                                                                                             |
|                    | Malvern Gardens  Malvern Gardens | Malvern Gardens West  Malvern Gardens North West  Malvern Gardens South East  Malvern Gardens South East  Malvern Gardens South East  Malvern Gardens South East  Malvern Gardens South West  Malvern Gardens South West  Malvern Gardens South West  Malvern Gardens South West  Malvern Gardens South West |

| 61 | Martley<br>Gardens | North         | From the western property wall of 42 Martley Gardens in an east direction for a distance of 8 metres                                                     |
|----|--------------------|---------------|----------------------------------------------------------------------------------------------------------------------------------------------------------|
| 62 | Martley<br>Gardens | South         | From the boundary 31 and 32 Martley<br>Gardens in a west direction for a<br>distance of 4 metres                                                         |
| 63 | Martley<br>Gardens | South         | From a point opposite a point of the boundary between property 49 and 50 Martley Gardens in an east direction for a distance of 8 metres                 |
| 64 | Martley<br>Gardens | South         | From a point 2 metres east of the property boundary of number 5 and 6 Martley Gardens in a west direction for a distance of 8 metres                     |
| 65 | Martley<br>Gardens | East          | From a point 2 metres north of the north west boundary of 25 Martley Gardens in a north direction for a distance of 7 metres                             |
| 66 | Martley<br>Gardens | North<br>East | From a point 2 metres north west of<br>the south eastern property wall of 25<br>Martley Gardens in a south east<br>direction for a distance of 11 metres |
| 67 | Martley<br>Gardens | North<br>East | From the north west property boundary of 24 Martley Gardens in a south east direction for a distance of 21 metres                                        |
| 68 | Martley<br>Gardens | South         | From a point opposite a point of the south west property wall of 17 Martley Gardens in a north east direction for a distance of 6 metres                 |
| 69 | Martley<br>Gardens | West          | From the north west property boundary of number 18 in a south east direction for a distance of 26 metres                                                 |
| 70 | Martley<br>Gardens | South<br>West | From a point 4 metres north west of the south east property wall of 15 Martley Gardens in a north west direction for a direction of 8 metres             |
|    |                    |               |                                                                                                                                                          |

| 71 | Martley<br>Gardens                 | West          | From a point 3 metres south of the north east property wall of 8 Martley Gardens in a north direction for a distance of 6 metres               |
|----|------------------------------------|---------------|------------------------------------------------------------------------------------------------------------------------------------------------|
| 72 | Repton<br>Gardens 1-9              | North<br>West | From a point 5 metres south west of its junction with Watkin Road in a south west direction for a distance of 5 metres                         |
|    |                                    |               |                                                                                                                                                |
| 73 | Repton<br>Gardens 1-9              | North<br>East | From a point 4 metres south west of the boundary between 1 and 2 Repton Gardens in a south west direction for a distance of 12 metres          |
|    |                                    |               |                                                                                                                                                |
| 74 | Repton<br>Gardens 1-9              | South<br>East | From a point 5 metres form its junction with Watkin Road in a south west direction to include the lay by for a distance of 25 metres           |
|    |                                    |               |                                                                                                                                                |
| 75 | Repton<br>Gardens 10 -<br>17 30-33 | South<br>East | From a point 5 metres south west of its junction with Watkin Road in a south west direction for a distance of 18 metres                        |
| 76 | Repton<br>Gardens 10 -<br>17 30-33 | South<br>East | From the north east property wall of 10 Repton Gardens in a north east direction for a distance of 12 metres                                   |
| 77 | Repton<br>Gardens 10 -<br>17 30-33 | North<br>West | From a point 2 metres north west of the south east property boundary of 9 Repton Gardens in a south east direction for a distance of 12 metres |
| 78 | Repton<br>Gardens 10 -<br>17 30-33 | North<br>East | From a point 1 metre north west of the south east property boundary of 19 Watkin Road in a south east direction for a distance of 14 metres    |
|    |                                    |               |                                                                                                                                                |
| 79 | Repton<br>Gardens                  | North         | From the north west boundary of 27 Repton Gardens in a south west direction for a distance of 20 metres                                        |
| 80 | Repton<br>Gardens 18-29            | South         | From a point 25 metres south west of its junction with Watkin Road in a south west then south east direction for a distance of 30 metres       |

|     |             | 1             |                                                                                                                                       |
|-----|-------------|---------------|---------------------------------------------------------------------------------------------------------------------------------------|
| 92  | Stanier Way | South<br>East | From a point 8 metres south west from its junction with Garratt Close in a south west direction for a distance of 19 metres           |
| 93  | Stanier Way | South<br>East | From the property boundary of 9 and 11 Stanier Way in a north east direction for a distance of 6 metres                               |
| 94  | Stanier Way | South         | From the south east property wall of 31 Stanier Way in an eastern direction to include layby for a distance 18 metres                 |
| 95  | Stanier Way | South         | From the south east property wall of 33 Stanier Way in a south east direction for a distance of 5 metres                              |
| 96  | Stanier Way | South<br>West | From a point 6 metres north west of Mallards Gardens in a north west direction for a distance of 27 metres                            |
| 97  | Stanier Way | North<br>East | From the north west property wall of 26 Stanier Way in a north west direction for a distance of 12 metres                             |
| 98  | Stanier Way | North<br>East | From the boundary line between 24 and 26 Stanier Way in a south east direction for a distance of 11 metres                            |
| 99  | Stanier Way | North<br>East | From the boundary between 22 and 24 Stanier Way in a south east direction for a distance of 18 metres                                 |
| 100 | Stanier Way | North         | From the boundary of 20 and 22<br>Stanier Way in a south east direction<br>for a distance of 23 metres                                |
| 101 | Stanier Way | North<br>West | From a point 1 metre north east of the property boundary of 8 and 10 Stanier Way in a north east direction for a distance of 4 metres |
| 102 | Stanier Way | North<br>West | From the property boundary of 4 and 6 Stanier Way in a north east direction for a distance of 6 metres                                |

| 103 | Stanier Way | North<br>West | From the property boundary between 2 and 4 Stanier Way in a north east direction for a distance of 6 metres                                      |
|-----|-------------|---------------|--------------------------------------------------------------------------------------------------------------------------------------------------|
| 104 | Watkin Road | South<br>East | From a point 15 metres north east of its junction with Maunsell Way in a north east direction for a distance of 23 metres                        |
| 105 | Watkin Road | South<br>West | From a point 5 metres south east of its junction with Repton Gardens in a south east direction for a distance of 8 metres                        |
| 106 | Watkin Road | South<br>West | From a point 10 metres south east of its junction with Repton Gardens spur 10-17 and 30-33 in a south east direction for a distance of 36 metres |
| 107 | Watkin Road | South<br>West | From the boundary between 29 and 31 Watkin Road in a north west direction for a distance of 5 metres                                             |
| 108 | Watkin Road | South<br>West | From a point 13 metres from its junction with Ardingly Crescent in a north west direction for a distance of 15 metres                            |
| 109 | Watkin Road | North<br>East | From a point 10 metres south east of its junction with Malvern Gardens in a south east direction for a distance of 88 metres                     |
| 110 | Watkin Road | North<br>East | From a point 46 metres south west of its junction with St Lawrence Close in a south east direction for a distance of 18 metres                   |
| 111 | Watkin Road | North<br>East | From a point 10 metres south east of its junction with St Lawrence Close in a south east direction for a distance of 18 metres                   |

### stanier/ garratt / gresley

© Crown copyright. All rights reserved Eastleigh Borough Council Licence No. 100019622 2015

| SCALE       | 1 : 1250 |
|-------------|----------|
| DATE        |          |
| DRAWING No. |          |
| DRAWN BY    |          |
| CHECKED BY  |          |