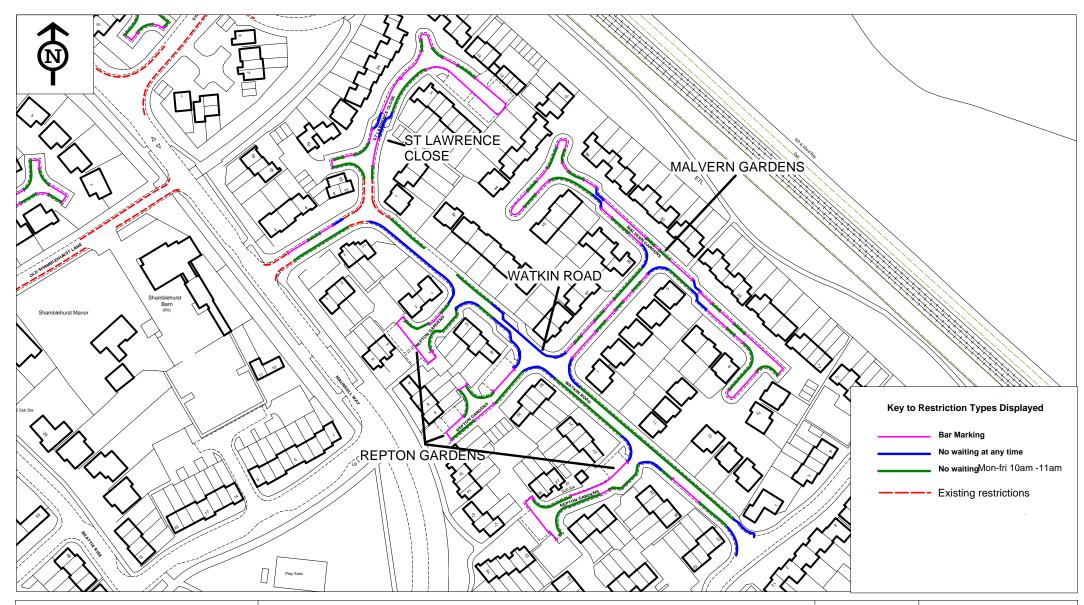

(e) In the First Schedule (No Waiting at Any Time) after item number 124A relating to Lower Northam Road Service Road on the south side between St.Johns Road and Hobbs Lane there shall be inserted:

| 124B | Malvern<br>Gardens | North<br>West | From its junction with Watkin Road in a north east direction for a distance of 5 metres                                     |
|------|--------------------|---------------|-----------------------------------------------------------------------------------------------------------------------------|
| 124C | Malvern<br>Gardens | South<br>East | From its junction with Watkin Road in a north east direction for a distance of 5 metres                                     |
| 124D | Malvern<br>Gardens | South<br>East | From a point 51 metres north east of its junction with Watkin Road in a north east direction for a distance of 5 metres     |
| 124E | Malvern<br>Gardens | North<br>West | From a point 54 metres north east of its junction with Watkin Road in a north east direction for a distance for 6 metres    |
| 124F | Malvern<br>Gardens | South<br>West | From the south east boundary of<br>number 56 Malvern Gardens in a<br>north west direction for a distance of<br>5 metres     |
| 124G | Malvern<br>Gardens | South<br>West | From the north east property wall of<br>number 5 Malvern Gardens in a<br>south east direction for a distance of<br>5 metres |
| 124H | Malvern            | South         | From a point 2 metres north west of                                                                                         |

|          | Gardens                              | West          | the north west boundary of 54<br>Malvern Gardens in a north west<br>direction for a distance of 10 metres                                        |
|----------|--------------------------------------|---------------|--------------------------------------------------------------------------------------------------------------------------------------------------|
| 1241     | Malvern<br>Gardens                   | North<br>East | From a point 2 metres south east of<br>the boundary between 33 and 34<br>Malvern Gardens in a north west<br>direction for a distance of 7 metres |
| 124J     | Malvern<br>Gardens                   | South<br>West | From the north west property boundary of number 6 Malvern Gardens in a North West direction for 11 metres                                        |
|          | irst Schedule (No<br>to Mapleton Roa |               | t Any Time ) after item number 126B                                                                                                              |
| 126Bi    | Martley<br>Gardens                   | West          | From its junction with Maunsell Way in a north direction for a distance of 9 metres                                                              |
| 126Bii   | Martley<br>Gardens                   | East          | From its junction with Maunsell Way in a north direction for a distance of 12 metres                                                             |
| 126Biii  | Martley<br>Gardens                   | North<br>West | From a point 35 metres from<br>Maunsell Way in a north western<br>direction for a distance of 22 metres                                          |
| 126Biv   | Martley<br>Gardens                   | East          | From a point 42 metres from<br>Maunsell Way in a north then east<br>direction for a distance of 12 metres                                        |
| 126Bv    | Martley<br>Gardens                   | South         | From a point 2 metres east of the property boundary between 5 & 6 Martley Gardens in an east direction for a distance of 7 metres                |
| 126Bvi   | Martley<br>Gardens                   | West          | From a point 3 metres south of the northern property wall of 6 Martley Gardens in a north direction for a distance of 8 metres                   |
| 126Bvii  | Martley<br>Gardens                   | North         | From the eastern boundary wall of 49 Martley Gardens in an east direction for a distance of 7 metres                                             |
| 126Bviii | Martley<br>Gardens                   | West          | From the southern property wall 49<br>Martley Gardens in a north direction<br>for a distance of 4 metres                                         |

| 126Bix  | Martley<br>Gardens                                                  | East          | From the western property boundary of 42 Martley Gardens in a north west direction for a distance of 10 metres                                |
|---------|---------------------------------------------------------------------|---------------|-----------------------------------------------------------------------------------------------------------------------------------------------|
| . • .   | First Schedule (No<br>g to Ratcliffe Roa<br>Repton<br>Gardens 1 - 9 | _             | at Any Time) after item number 168A call be inserted: From its junction with Watkin Road in a south west direction for a distance of 5 metres |
| 168Aii  | Repton<br>Gardens 1- 9                                              | South<br>East | From its junction with Watkin Road in a south west direction for a distance of 5 metres                                                       |
| 168Aiii | Repton<br>Gardens spur<br>10-17 & 30-33                             | North<br>West | From its junction with Watkin Road in a south west direction for a distance of 5 metres                                                       |
| 168Aiv  | Repton<br>Gardens spur<br>10-17 & 30-33                             | South<br>East | From its junction with Watkin Road in a south west direction for a distance of 5 metres                                                       |
| 168Av   | Repton<br>Gardens 18 -<br>29                                        | South<br>West | From its junction with Watkin Road in a south direction for a distance of 6 metres                                                            |
|         |                                                                     | _             | at Any Time) after item number 181A<br>e shall be inserted:                                                                                   |
| 181B    | St Lawrence<br>Close                                                | North<br>West | From the southern property wall of 26<br>St Lawrence Road in a south west<br>direction for a distance of 10 metres                            |
| 181C    | St Lawrence<br>Close                                                | East          | From the south western property boundary in a south west direction for a distance of 15 metres.                                               |
| ` '     | First Schedule (N<br>g to Stanier Way                               | •             | at Any Time) after item number 198B<br>be inserted:                                                                                           |
| 198C    | Stanier Way                                                         | South<br>East | From its junction with Garratt Close in a north east direction for a distance of 7 metres                                                     |
| 198D    | Stanier Way                                                         | South<br>East | From its junction with Garratt Close in a south west direction for a distance of 8 metres                                                     |
| 198E    | Stanier Way                                                         | North         | From its junction with Gresley                                                                                                                |

|      |                                     | West          | Gardens in a north east direction for a distance of 6 metres                                                                                       |
|------|-------------------------------------|---------------|----------------------------------------------------------------------------------------------------------------------------------------------------|
| 198F | Stanier Way                         | North<br>West | From its junction with Gresley<br>Gardens in a south west direction for<br>a distance of 30 metres                                                 |
| 198G | Stanier Way                         | South<br>East | From the property boundary of 11 and 13 Stanier way in a south west direction for a distance of 8 metres                                           |
| 198H | Stanier Way                         | South<br>West | From its junction with Mallards<br>Gardens in a south east direction for<br>a distance of 6 metres                                                 |
| 1981 | Stanier Way                         | North<br>East | From its junction with Mallards<br>Gardens in a north west direction for<br>a distance of 6 metres                                                 |
| 198J | Stanier Way                         | South<br>West | From a point 33 metres north west of its junction with Mallards Gardens north west for a distance of 12 metres                                     |
| 198K | Stanier Way                         | North<br>East | From a point 12 metres north west of<br>the north west property wall of 26<br>Stanier Way in a north west direction<br>for a distance of 15 metres |
|      | irst Schedule (No<br>to Watkin Road |               | t Any Time) after item number 221G<br>be inserted:                                                                                                 |
| 221H | Watkin Road                         | North<br>West | From a point 36 metres north east of its junction with Maunsell Way in a north east direction for a distance of 4 metres                           |
| 2211 | Watkin Road                         | South<br>West | From its junction with Repton<br>Gardens in a north west direction for<br>a distance of 48 metres                                                  |
| 221J | Watkin Road                         | South<br>West | From its junction with Repton<br>Gardens in a south east direction for<br>a distance of 5 metres                                                   |
| 221K | Watkin Road                         | South<br>West | From its junction with Repton<br>Gardens in a north west direction for<br>a distance of 19 metres                                                  |
| 221L | Watkin Road                         | South<br>West | From its junction with Repton<br>Gardens spur 10-17 and 30-33 in a                                                                                 |

|      |             |               | south east direction for a distance of 10 metres                                                             |
|------|-------------|---------------|--------------------------------------------------------------------------------------------------------------|
| 221M | Watkin Road | South<br>West | From its junction with Repton<br>Gardens spur 18-29 in a north west<br>direction for a distance of 10 metres |
| 221N | Watkin Road | South<br>West | From its junction with Repton<br>Gardens in a south east direction for<br>a distance of 10 metres            |
| 2210 | Watkin Road | South<br>West | From its junction with Ardingly<br>Crescent in a north west direction for<br>a distance of 13 metres         |
| 221P | Watkin Road | North<br>East | From its junction with Ardingly<br>Crescent in a north west direction for<br>a distance of 10 metres         |
| 221Q | Watkin Road | North<br>East | From its junction with Malvern<br>Gardens in a south east direction for<br>a distance of 10 metres           |

| Gresley<br>Gardens | South<br>West                                                                                                                          | From the property boundary between 3 and 4 Gresley Gardens in a north west direction for a distance of 28 metres                                                                                                                                                                                             |
|--------------------|----------------------------------------------------------------------------------------------------------------------------------------|--------------------------------------------------------------------------------------------------------------------------------------------------------------------------------------------------------------------------------------------------------------------------------------------------------------|
| Malvern<br>Gardens | North<br>West                                                                                                                          | From a point 12 metres from its junction with Watkin Road in a north east direction for a distance of 4 metres                                                                                                                                                                                               |
| Malvern<br>Gardens | North<br>West                                                                                                                          | From a point 34 metres north east from its junction with Watkin Road in a north east direction for a distance of 16 metres                                                                                                                                                                                   |
| Malvern<br>Gardens | South<br>East                                                                                                                          | From a point 25 metres north east of its junction with Watkin Road in a north east direction for a distance of 5 metres                                                                                                                                                                                      |
| Malvern<br>Gardens | South<br>East                                                                                                                          | From a point 34 metres north east of its junction with Watkin Road in a north east direction for a distance of 5 metres                                                                                                                                                                                      |
| Malvern<br>Gardens | South<br>East                                                                                                                          | From a point 42 metres north east of its junction with Watkin road in a north east direction for a distance of 5 metres                                                                                                                                                                                      |
| Malvern<br>Gardens | South<br>West                                                                                                                          | From the south east property wall of 50 Malvern Gardens in a north west direction for a distance of 12 metres                                                                                                                                                                                                |
| Malvern<br>Gardens | South<br>West                                                                                                                          | From a point 1 metre north west of the south east property wall of 7 Malvern Gardens in a north west direction for a distance of 5 metres                                                                                                                                                                    |
| Malvern<br>Gardens | South<br>West &<br>North<br>West                                                                                                       | From a point 4 metres south east of the property wall of 7 Malvern Gardens in a south east then south west direction for a distance of 20 metres                                                                                                                                                             |
|                    | Malvern Gardens  Malvern Gardens | Malvern Gardens West  Malvern Gardens North West  Malvern Gardens South East  Malvern Gardens South East  Malvern Gardens South East  Malvern Gardens South East  Malvern Gardens South West  Malvern Gardens South West  Malvern Gardens South West  Malvern Gardens South West  Malvern Gardens South West |

| 41 | Malvern<br>Gardens | South<br>East | From a point 10 metres north east of<br>the property boundary between 15<br>and 16 Malvern Gardens in a north<br>east then east direction for a distance<br>of 11 metres |
|----|--------------------|---------------|--------------------------------------------------------------------------------------------------------------------------------------------------------------------------|
| 42 | Malvern<br>Gardens | North<br>East | From a point 1 metre south east of the property boundary between 22 and 23 Malvern Gardens in a north west direction for a distance of 6 metres                          |
| 43 | Malvern<br>Gardens | North<br>East | From a point 2 metres south east of the boundary of 24 and 25 Malvern Gardens in a north west direction for a distance of 5 metres                                       |
| 44 | Malvern<br>Gardens | North<br>East | From the boundary between 28 and 29 Malvern Gardens in a north west direction for a distance of 5 metres                                                                 |
| 45 | Malvern<br>Gardens | North<br>East | From the boundary of 29 and 30 in a north west direction for a distance of 4 metres                                                                                      |
| 46 | Malvern<br>Gardens | North         | From a point 4 metres east of the property boundary of 35 and 36 in a west direction for a distance of 7 metres                                                          |
| 47 | Malvern<br>Gardens | East          | From a point 1 metre south east of the north west boundary wall of 36 Malvern Gardens in a north direction for a distance of 5 metres                                    |
| 48 | Malvern<br>Gardens | North<br>West | From a point 1 metre north east of the boundary between 42 and 41 Malvern Gardens in a north east direction for a distance of 9 metres                                   |
| 49 | Malvern<br>Gardens | North<br>West | From the boundary of 43 and 42 Malvern Gardens in a south west direction for a distance of 5 metres.                                                                     |
| 50 | Malvern<br>Gardens | South<br>East | From a point 4 metres north east of the property boundary of 51 and 52 Malvern Gardens in a south west direction for a distance of 7 metres                              |

| Malvern<br>Gardens | South<br>West                                                                                                                                           | From a point 12 metres north west of the north west boundary wall of 54 Malvern Gardens in a north west direction for a distance of 17 metres                                                                                                                                                                                                                |
|--------------------|---------------------------------------------------------------------------------------------------------------------------------------------------------|--------------------------------------------------------------------------------------------------------------------------------------------------------------------------------------------------------------------------------------------------------------------------------------------------------------------------------------------------------------|
| Malvern<br>Gardens | South<br>West                                                                                                                                           | From a point 2 metres north west of<br>the property boundary of 55 and 56<br>Malvern Gardens in a north west<br>direction for a distance of 8 metres                                                                                                                                                                                                         |
| Martley<br>Gardens | East                                                                                                                                                    | From a point 23 metres from its junction with Maunsell Way in a north direction for a distance of 8 metres                                                                                                                                                                                                                                                   |
| Martley<br>Gardens | North                                                                                                                                                   | From a point adjacent to the front property walls of 61 and 62 Martley Gardens in a west then east then north direction for a distance of 16 metres                                                                                                                                                                                                          |
| Martley<br>Gardens | North                                                                                                                                                   | From a point 7 metres west of the eastern property wall of 56 Martley Gardens in an east direction for a distance of 17 metres                                                                                                                                                                                                                               |
| Martley<br>Gardens | North                                                                                                                                                   | From the eastern boundary wall of number 54 in an east direction for a distance of 6 metres                                                                                                                                                                                                                                                                  |
| Martley<br>Gardens | North                                                                                                                                                   | From the western property boundary wall of 51 Martley Gardens in an east direction for a distance of 6 metres                                                                                                                                                                                                                                                |
| Martley<br>Gardens | North                                                                                                                                                   | From the western property wall of 51 Martley Gardens in an east direction for a distance of 10 metres                                                                                                                                                                                                                                                        |
| Martley<br>Gardens | West                                                                                                                                                    | From the property boundary between 45 and 46 Martley Gardens in a north direction for a distance of 5 metres                                                                                                                                                                                                                                                 |
| Martley<br>Gardens | East                                                                                                                                                    | From a point 1 metre north of the southern boundary wall of 42 Martley Gardens in a north direction for a distance of 7 metres                                                                                                                                                                                                                               |
|                    | Martley Gardens  Martley Gardens | Malvern Gardens South West  Martley Gardens North  Martley Gardens North |

| 71 | Martley<br>Gardens                 | West          | From a point 3 metres south of the north east property wall of 8 Martley Gardens in a north direction for a distance of 6 metres               |
|----|------------------------------------|---------------|------------------------------------------------------------------------------------------------------------------------------------------------|
| 72 | Repton<br>Gardens 1-9              | North<br>West | From a point 5 metres south west of its junction with Watkin Road in a south west direction for a distance of 5 metres                         |
|    |                                    |               |                                                                                                                                                |
| 73 | Repton<br>Gardens 1-9              | North<br>East | From a point 4 metres south west of the boundary between 1 and 2 Repton Gardens in a south west direction for a distance of 12 metres          |
|    |                                    |               |                                                                                                                                                |
| 74 | Repton<br>Gardens 1-9              | South<br>East | From a point 5 metres form its junction with Watkin Road in a south west direction to include the lay by for a distance of 25 metres           |
|    |                                    |               |                                                                                                                                                |
| 75 | Repton<br>Gardens 10 -<br>17 30-33 | South<br>East | From a point 5 metres south west of its junction with Watkin Road in a south west direction for a distance of 18 metres                        |
| 76 | Repton<br>Gardens 10 -<br>17 30-33 | South<br>East | From the north east property wall of 10 Repton Gardens in a north east direction for a distance of 12 metres                                   |
| 77 | Repton<br>Gardens 10 -<br>17 30-33 | North<br>West | From a point 2 metres north west of the south east property boundary of 9 Repton Gardens in a south east direction for a distance of 12 metres |
| 78 | Repton<br>Gardens 10 -<br>17 30-33 | North<br>East | From a point 1 metre north west of the south east property boundary of 19 Watkin Road in a south east direction for a distance of 14 metres    |
|    |                                    |               |                                                                                                                                                |
| 79 | Repton<br>Gardens                  | North         | From the north west boundary of 27 Repton Gardens in a south west direction for a distance of 20 metres                                        |
| 80 | Repton<br>Gardens 18-29            | South         | From a point 25 metres south west of its junction with Watkin Road in a south west then south east direction for a distance of 30 metres       |

| 81 | Repton<br>Gardens 18-29 | South<br>East | From its junction with Watkin Road in a south west direction for a distance of 18 metres                                                         |
|----|-------------------------|---------------|--------------------------------------------------------------------------------------------------------------------------------------------------|
| 82 | St Lawrence<br>Close    | West          | From a point 10 metres north of its junction with Stanier Way in a north then west direction for a distance of 17 metres                         |
| 83 | St Lawrence<br>Close    | North         | From the boundary between 28 and 29 St Lawrence Close in a north east direction for a distance of 5 metres                                       |
| 84 | St Lawrence<br>Close    | North<br>West | From the south western property wall of 26 St Lawrence Close in a south west direction for a distance of 6 metres                                |
| 85 | St Lawrence<br>Close    | South<br>West | From the boundary of 22 and 23 St<br>Lawrence Close in a north east<br>direction for a distance of 4 metres                                      |
| 86 | St Lawrence<br>Close    | North<br>East | From the boundary between 6 and 7 St Lawrence Close in a south east direction for a distance of 7 metres                                         |
| 87 | St Lawrence<br>Close    | North<br>East | From the south east property wall of 13 St Lawrence Close in a north west direction for a distance 9 metres                                      |
| 88 | St Lawrence<br>Close    | South<br>East | From a point 1 metre north east of the south west property boundary of 5 St Lawrence Close in a North east direction for a distance of 21 metres |
| 89 | St Lawrence<br>Close    | East          | From a point 10 metres north of the junction with Watkin Road in a north direction for a distance of 4 metres                                    |
| 90 | Stanier Way             | South<br>East | From a point 20 metres from its junction with Maunsell Way in a south west direction for a distance of 16 metres                                 |
| 91 | Stanier Way             | South<br>East | From a point 6 metres south west of its boundary between 3 and 5 Stanier Way in a south west direction for a distance of 6 metres                |

| 103 | Stanier Way | North<br>West | From the property boundary between 2 and 4 Stanier Way in a north east direction for a distance of 6 metres                                      |
|-----|-------------|---------------|--------------------------------------------------------------------------------------------------------------------------------------------------|
| 104 | Watkin Road | South<br>East | From a point 15 metres north east of its junction with Maunsell Way in a north east direction for a distance of 23 metres                        |
| 105 | Watkin Road | South<br>West | From a point 5 metres south east of its junction with Repton Gardens in a south east direction for a distance of 8 metres                        |
| 106 | Watkin Road | South<br>West | From a point 10 metres south east of its junction with Repton Gardens spur 10-17 and 30-33 in a south east direction for a distance of 36 metres |
| 107 | Watkin Road | South<br>West | From the boundary between 29 and 31 Watkin Road in a north west direction for a distance of 5 metres                                             |
| 108 | Watkin Road | South<br>West | From a point 13 metres from its junction with Ardingly Crescent in a north west direction for a distance of 15 metres                            |
| 109 | Watkin Road | North<br>East | From a point 10 metres south east of its junction with Malvern Gardens in a south east direction for a distance of 88 metres                     |
| 110 | Watkin Road | North<br>East | From a point 46 metres south west of its junction with St Lawrence Close in a south east direction for a distance of 18 metres                   |
| 111 | Watkin Road | North<br>East | From a point 10 metres south east of its junction with St Lawrence Close in a south east direction for a distance of 18 metres                   |

Watkin Road/St Lawrence Close/Repton Gardens/Malvern Gardens

© Crown copyright. All rights reserved Eastleigh Borough Council Licence No. 100019622 (2013)

| SCALE       | 1 : 1589   |
|-------------|------------|
| DATE        | 04/09/2014 |
| DRAWING No. | TM01-1204  |
| DRAWN BY    |            |
| CHECKED BY  |            |