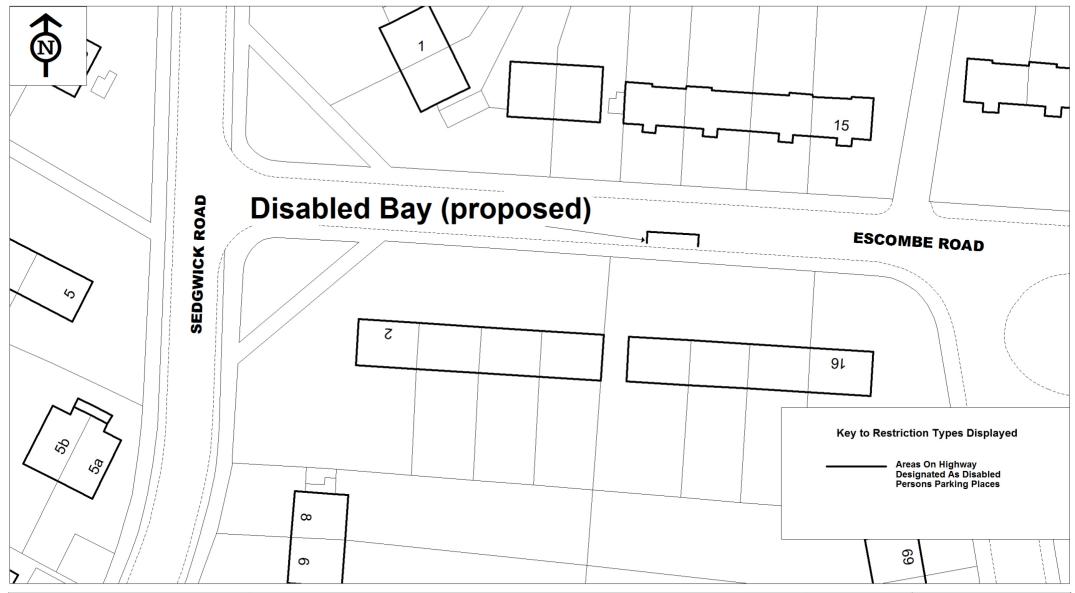

|      |                   |                |                                                                                                                                              |                                                  | ÷                               |             |                                                                                                                                                                                                                                                                                                                                                                                                                                                                                                                                                                                                                                                                                                                                                                                                                                                                                                                                                                                                                                                                                                                                                                                                                                                                                                                                                                                                                                                                                                                                                                                                                                                                                                                                                                                                                                                                                                                                                                                                                                                                                                                               |
|------|-------------------|----------------|----------------------------------------------------------------------------------------------------------------------------------------------|--------------------------------------------------|---------------------------------|-------------|-------------------------------------------------------------------------------------------------------------------------------------------------------------------------------------------------------------------------------------------------------------------------------------------------------------------------------------------------------------------------------------------------------------------------------------------------------------------------------------------------------------------------------------------------------------------------------------------------------------------------------------------------------------------------------------------------------------------------------------------------------------------------------------------------------------------------------------------------------------------------------------------------------------------------------------------------------------------------------------------------------------------------------------------------------------------------------------------------------------------------------------------------------------------------------------------------------------------------------------------------------------------------------------------------------------------------------------------------------------------------------------------------------------------------------------------------------------------------------------------------------------------------------------------------------------------------------------------------------------------------------------------------------------------------------------------------------------------------------------------------------------------------------------------------------------------------------------------------------------------------------------------------------------------------------------------------------------------------------------------------------------------------------------------------------------------------------------------------------------------------------|
| 4B   | East Drive        | North-<br>east | From a point 8.4 metres north-west of the south-eastern property boundary of no. 51 East Drive north-westwards for a distance of 7.4 metres. | Within<br>the bay<br>marked<br>by white<br>lines | Disabled<br>Persons<br>Vehicles | All<br>Days | All<br>Hours                                                                                                                                                                                                                                                                                                                                                                                                                                                                                                                                                                                                                                                                                                                                                                                                                                                                                                                                                                                                                                                                                                                                                                                                                                                                                                                                                                                                                                                                                                                                                                                                                                                                                                                                                                                                                                                                                                                                                                                                                                                                                                                  |
|      | . ` F             |                | hedule (Areas on the Highwang Places) After item number inserted:                                                                            | •                                                |                                 |             |                                                                                                                                                                                                                                                                                                                                                                                                                                                                                                                                                                                                                                                                                                                                                                                                                                                                                                                                                                                                                                                                                                                                                                                                                                                                                                                                                                                                                                                                                                                                                                                                                                                                                                                                                                                                                                                                                                                                                                                                                                                                                                                               |
| 4Ci  | Eastleigh<br>Road | North          | From a point 1 metre west of the eastern property boundary of no.18 Eastleigh Road eastwards for a distance of 8.6 metres.                   | Within<br>the bay<br>marked<br>by white<br>lines | Disabled<br>Persons<br>Vehicles | All<br>Days | All<br>Hours                                                                                                                                                                                                                                                                                                                                                                                                                                                                                                                                                                                                                                                                                                                                                                                                                                                                                                                                                                                                                                                                                                                                                                                                                                                                                                                                                                                                                                                                                                                                                                                                                                                                                                                                                                                                                                                                                                                                                                                                                                                                                                                  |
| 4Cii | Escombe<br>Road   | South          | From the eastern property boundary of no.10 Escombe Road westwards for a distance of 6.6 metres.                                             | Within<br>the bay<br>marked<br>by white<br>lines | Disabled<br>Persons<br>Vehicles | All<br>Days | All<br>Hours                                                                                                                                                                                                                                                                                                                                                                                                                                                                                                                                                                                                                                                                                                                                                                                                                                                                                                                                                                                                                                                                                                                                                                                                                                                                                                                                                                                                                                                                                                                                                                                                                                                                                                                                                                                                                                                                                                                                                                                                                                                                                                                  |
|      | ř                 |                | chedule (Areas on the Highwang Places) Item number 5A<br>e revoked.                                                                          |                                                  |                                 |             | William Statement Comments of the Comments of |
|      | `´ F              | Person Parkir  | chedule (Areas on the Highwong Places) After item number shall be inserted:                                                                  | ,                                                |                                 |             |                                                                                                                                                                                                                                                                                                                                                                                                                                                                                                                                                                                                                                                                                                                                                                                                                                                                                                                                                                                                                                                                                                                                                                                                                                                                                                                                                                                                                                                                                                                                                                                                                                                                                                                                                                                                                                                                                                                                                                                                                                                                                                                               |

Escombe Road : Disabled Parking Bay

| SCALE       | 1 : 500       |
|-------------|---------------|
| DATE        | 14/02/2014    |
| DRAWING No. | TM01/1185/003 |
| DRAWN BY    | КС            |
| CHECKED BY  | JF            |