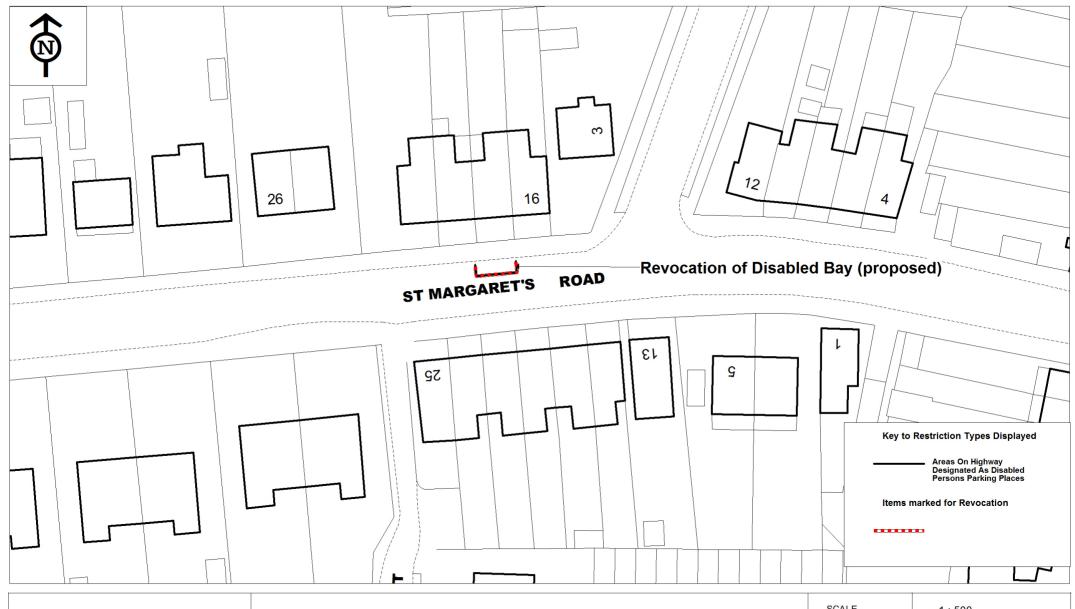

|      |                   |                |                                                                                                                                              |                                                  | ÷                               |             |                                                                                                                                                                                                                                                                                                                                                                                                                                                                                                                                                                                                                                                                                                                                                                                                                                                                                                                                                                                                                                                                                                                                                                                                                                                                                                                                                                                                                                                                                                                                                                                                                                                                                                                                                                                                                                                                                                                                                                                                                                                                                                                               |
|------|-------------------|----------------|----------------------------------------------------------------------------------------------------------------------------------------------|--------------------------------------------------|---------------------------------|-------------|-------------------------------------------------------------------------------------------------------------------------------------------------------------------------------------------------------------------------------------------------------------------------------------------------------------------------------------------------------------------------------------------------------------------------------------------------------------------------------------------------------------------------------------------------------------------------------------------------------------------------------------------------------------------------------------------------------------------------------------------------------------------------------------------------------------------------------------------------------------------------------------------------------------------------------------------------------------------------------------------------------------------------------------------------------------------------------------------------------------------------------------------------------------------------------------------------------------------------------------------------------------------------------------------------------------------------------------------------------------------------------------------------------------------------------------------------------------------------------------------------------------------------------------------------------------------------------------------------------------------------------------------------------------------------------------------------------------------------------------------------------------------------------------------------------------------------------------------------------------------------------------------------------------------------------------------------------------------------------------------------------------------------------------------------------------------------------------------------------------------------------|
| 4B   | East Drive        | North-<br>east | From a point 8.4 metres north-west of the south-eastern property boundary of no. 51 East Drive north-westwards for a distance of 7.4 metres. | Within<br>the bay<br>marked<br>by white<br>lines | Disabled<br>Persons<br>Vehicles | All<br>Days | All<br>Hours                                                                                                                                                                                                                                                                                                                                                                                                                                                                                                                                                                                                                                                                                                                                                                                                                                                                                                                                                                                                                                                                                                                                                                                                                                                                                                                                                                                                                                                                                                                                                                                                                                                                                                                                                                                                                                                                                                                                                                                                                                                                                                                  |
|      | . ` F             |                | hedule (Areas on the Highwang Places) After item number inserted:                                                                            | •                                                |                                 |             |                                                                                                                                                                                                                                                                                                                                                                                                                                                                                                                                                                                                                                                                                                                                                                                                                                                                                                                                                                                                                                                                                                                                                                                                                                                                                                                                                                                                                                                                                                                                                                                                                                                                                                                                                                                                                                                                                                                                                                                                                                                                                                                               |
| 4Ci  | Eastleigh<br>Road | North          | From a point 1 metre west of the eastern property boundary of no.18 Eastleigh Road eastwards for a distance of 8.6 metres.                   | Within<br>the bay<br>marked<br>by white<br>lines | Disabled<br>Persons<br>Vehicles | All<br>Days | All<br>Hours                                                                                                                                                                                                                                                                                                                                                                                                                                                                                                                                                                                                                                                                                                                                                                                                                                                                                                                                                                                                                                                                                                                                                                                                                                                                                                                                                                                                                                                                                                                                                                                                                                                                                                                                                                                                                                                                                                                                                                                                                                                                                                                  |
| 4Cii | Escombe<br>Road   | South          | From the eastern property boundary of no.10 Escombe Road westwards for a distance of 6.6 metres.                                             | Within<br>the bay<br>marked<br>by white<br>lines | Disabled<br>Persons<br>Vehicles | All<br>Days | All<br>Hours                                                                                                                                                                                                                                                                                                                                                                                                                                                                                                                                                                                                                                                                                                                                                                                                                                                                                                                                                                                                                                                                                                                                                                                                                                                                                                                                                                                                                                                                                                                                                                                                                                                                                                                                                                                                                                                                                                                                                                                                                                                                                                                  |
|      | ř                 |                | chedule (Areas on the Highwang Places) Item number 5A<br>e revoked.                                                                          |                                                  |                                 |             | William Statement Comments of the Comments of |
|      | `´ F              | Person Parkir  | chedule (Areas on the Highwong Places) After item number shall be inserted:                                                                  | ,                                                |                                 |             |                                                                                                                                                                                                                                                                                                                                                                                                                                                                                                                                                                                                                                                                                                                                                                                                                                                                                                                                                                                                                                                                                                                                                                                                                                                                                                                                                                                                                                                                                                                                                                                                                                                                                                                                                                                                                                                                                                                                                                                                                                                                                                                               |

St. Margarets Road : Disabled Parking Bay

| SCALE       | 1 : 500       |
|-------------|---------------|
| DATE        | 14/03/2014    |
| DRAWING No. | TM01/1185/006 |
| DRAWN BY    | КС            |
| CHECKED BY  | JF            |