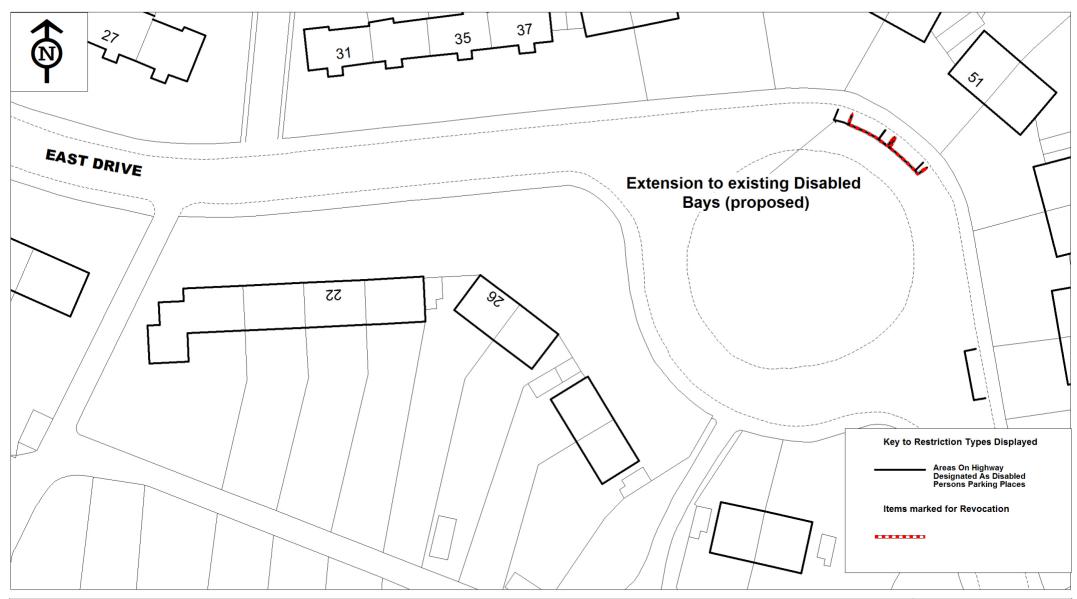

## Prohibition and Restriction of Waiting

- In this Order the Principal Order means The Borough of Eastleigh (Bishopstoke, Fair Oak and Horton Heath) (Prohibition and Restriction of Waiting) (Disabled Persons Parking Places) Order 2004
- 3. The Principal Order is hereby amended as follows:
  - (a) In the fifth Schedule (Areas on the Highway Designated as Disabled Person Parking Places) Item number 2 (relating to Cotton Close) shall be revoked.
  - (b) In the fifth Schedule (Areas on the Highway Designated as Disabled Person Parking Places) Item number 3 (relating to Cotton Close) shall be revoked.
  - (c) In the fifth Schedule (Areas on the Highway Designated as Disabled Person Parking Places) Item number 4A and 4B (relating to East Drive) shall be revoked and replaced with:

| 4A | East Drive | North- | From a point 1 metre north-                        | Within            | Disabled            | All  | All   |
|----|------------|--------|----------------------------------------------------|-------------------|---------------------|------|-------|
|    |            | east   | west from the south-<br>eastern boundary of no. 51 | the bay<br>marked | Persons<br>Vehicles | Days | Hours |
|    |            |        | East Drive in a north-                             | by white          | V 00.0              |      |       |
|    |            |        | westwards direction for a distance of 7.4 metres.  | lines             |                     |      |       |

|      |                   |                |                                                                                                                                              |                                                  | ÷                               |             |                                                                                                                                                                                                                                                                                                                                                                                                                                                                                                                                                                                                                                                                                                                                                                                                                                                                                                                                                                                                                                                                                                                                                                                                                                                                                                                                                                                                                                                                                                                                                                                                                                                                                                                                                                                                                                                                                                                                                                                                                                                                                                                               |
|------|-------------------|----------------|----------------------------------------------------------------------------------------------------------------------------------------------|--------------------------------------------------|---------------------------------|-------------|-------------------------------------------------------------------------------------------------------------------------------------------------------------------------------------------------------------------------------------------------------------------------------------------------------------------------------------------------------------------------------------------------------------------------------------------------------------------------------------------------------------------------------------------------------------------------------------------------------------------------------------------------------------------------------------------------------------------------------------------------------------------------------------------------------------------------------------------------------------------------------------------------------------------------------------------------------------------------------------------------------------------------------------------------------------------------------------------------------------------------------------------------------------------------------------------------------------------------------------------------------------------------------------------------------------------------------------------------------------------------------------------------------------------------------------------------------------------------------------------------------------------------------------------------------------------------------------------------------------------------------------------------------------------------------------------------------------------------------------------------------------------------------------------------------------------------------------------------------------------------------------------------------------------------------------------------------------------------------------------------------------------------------------------------------------------------------------------------------------------------------|
| 4B   | East Drive        | North-<br>east | From a point 8.4 metres north-west of the south-eastern property boundary of no. 51 East Drive north-westwards for a distance of 7.4 metres. | Within<br>the bay<br>marked<br>by white<br>lines | Disabled<br>Persons<br>Vehicles | All<br>Days | All<br>Hours                                                                                                                                                                                                                                                                                                                                                                                                                                                                                                                                                                                                                                                                                                                                                                                                                                                                                                                                                                                                                                                                                                                                                                                                                                                                                                                                                                                                                                                                                                                                                                                                                                                                                                                                                                                                                                                                                                                                                                                                                                                                                                                  |
|      | . ` F             |                | hedule (Areas on the Highwang Places) After item number inserted:                                                                            | •                                                |                                 |             |                                                                                                                                                                                                                                                                                                                                                                                                                                                                                                                                                                                                                                                                                                                                                                                                                                                                                                                                                                                                                                                                                                                                                                                                                                                                                                                                                                                                                                                                                                                                                                                                                                                                                                                                                                                                                                                                                                                                                                                                                                                                                                                               |
| 4Ci  | Eastleigh<br>Road | North          | From a point 1 metre west of the eastern property boundary of no.18 Eastleigh Road eastwards for a distance of 8.6 metres.                   | Within<br>the bay<br>marked<br>by white<br>lines | Disabled<br>Persons<br>Vehicles | All<br>Days | All<br>Hours                                                                                                                                                                                                                                                                                                                                                                                                                                                                                                                                                                                                                                                                                                                                                                                                                                                                                                                                                                                                                                                                                                                                                                                                                                                                                                                                                                                                                                                                                                                                                                                                                                                                                                                                                                                                                                                                                                                                                                                                                                                                                                                  |
| 4Cii | Escombe<br>Road   | South          | From the eastern property boundary of no.10 Escombe Road westwards for a distance of 6.6 metres.                                             | Within<br>the bay<br>marked<br>by white<br>lines | Disabled<br>Persons<br>Vehicles | All<br>Days | All<br>Hours                                                                                                                                                                                                                                                                                                                                                                                                                                                                                                                                                                                                                                                                                                                                                                                                                                                                                                                                                                                                                                                                                                                                                                                                                                                                                                                                                                                                                                                                                                                                                                                                                                                                                                                                                                                                                                                                                                                                                                                                                                                                                                                  |
|      | ř                 |                | chedule (Areas on the Highwang Places) Item number 5A<br>e revoked.                                                                          |                                                  |                                 |             | William Statement Comments of the Comments of |
|      | `´ F              | Person Parkir  | chedule (Areas on the Highwong Places) After item number shall be inserted:                                                                  | ,                                                |                                 |             |                                                                                                                                                                                                                                                                                                                                                                                                                                                                                                                                                                                                                                                                                                                                                                                                                                                                                                                                                                                                                                                                                                                                                                                                                                                                                                                                                                                                                                                                                                                                                                                                                                                                                                                                                                                                                                                                                                                                                                                                                                                                                                                               |

East Drive : Disabled Parking Bay

| SCALE       | 1 : 500          |
|-------------|------------------|
| DATE        | 14/03/2014       |
| DRAWING No. | TM/01/1185/001/A |
| DRAWN BY    | КС               |
| CHECKED BY  | JF               |