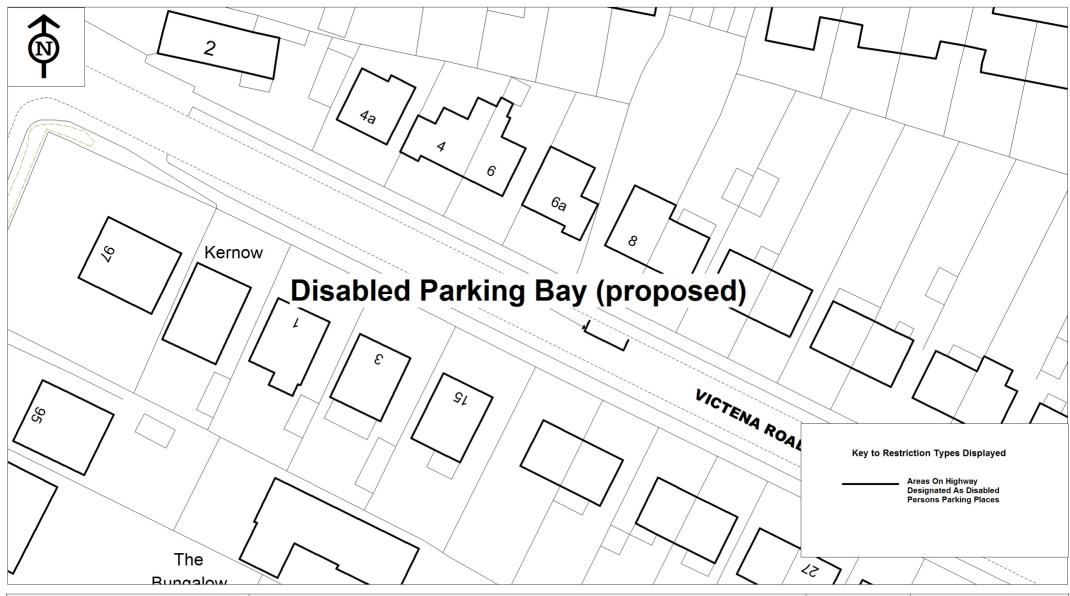

south- east of the western

property boundary of no.8 Victena Road south-

eastwards for a distance of lines

Within the Disabled All

Persons

Vehicles

bay

marked by white Αli

Days Hours

Victena North-east From a point 4 metres

5.5 metres

Road

DATED 2015

Victena Road : Disabled Parking Bay

| SCALE       | 1 : 500       |
|-------------|---------------|
| DATE        | 14/02/2014    |
| DRAWING No. | TM01/1185/004 |
| DRAWN BY    | КС            |
| CHECKED BY  | JF            |