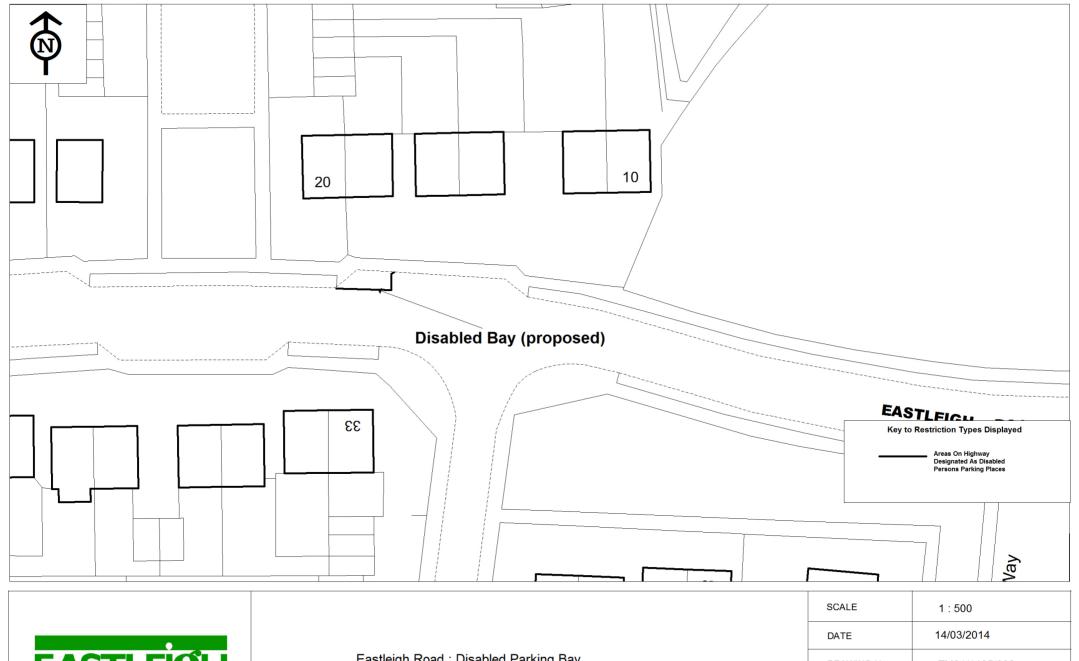

|      |                   |                |                                                                                                                                              |                                                  | ÷                               |             |                                                                                                                                                                                                                                                                                                                                                                                                                                                                                                                                                                                                                                                                                                                                                                                                                                                                                                                                                                                                                                                                                                                                                                                                                                                                                                                                                                                                                                                                                                                                                                                                                                                                                                                                                                                                                                                                                                                                                                                                                                                                                                                               |
|------|-------------------|----------------|----------------------------------------------------------------------------------------------------------------------------------------------|--------------------------------------------------|---------------------------------|-------------|-------------------------------------------------------------------------------------------------------------------------------------------------------------------------------------------------------------------------------------------------------------------------------------------------------------------------------------------------------------------------------------------------------------------------------------------------------------------------------------------------------------------------------------------------------------------------------------------------------------------------------------------------------------------------------------------------------------------------------------------------------------------------------------------------------------------------------------------------------------------------------------------------------------------------------------------------------------------------------------------------------------------------------------------------------------------------------------------------------------------------------------------------------------------------------------------------------------------------------------------------------------------------------------------------------------------------------------------------------------------------------------------------------------------------------------------------------------------------------------------------------------------------------------------------------------------------------------------------------------------------------------------------------------------------------------------------------------------------------------------------------------------------------------------------------------------------------------------------------------------------------------------------------------------------------------------------------------------------------------------------------------------------------------------------------------------------------------------------------------------------------|
| 4B   | East Drive        | North-<br>east | From a point 8.4 metres north-west of the south-eastern property boundary of no. 51 East Drive north-westwards for a distance of 7.4 metres. | Within<br>the bay<br>marked<br>by white<br>lines | Disabled<br>Persons<br>Vehicles | All<br>Days | All<br>Hours                                                                                                                                                                                                                                                                                                                                                                                                                                                                                                                                                                                                                                                                                                                                                                                                                                                                                                                                                                                                                                                                                                                                                                                                                                                                                                                                                                                                                                                                                                                                                                                                                                                                                                                                                                                                                                                                                                                                                                                                                                                                                                                  |
|      | . ` F             |                | hedule (Areas on the Highwang Places) After item number inserted:                                                                            | •                                                |                                 |             |                                                                                                                                                                                                                                                                                                                                                                                                                                                                                                                                                                                                                                                                                                                                                                                                                                                                                                                                                                                                                                                                                                                                                                                                                                                                                                                                                                                                                                                                                                                                                                                                                                                                                                                                                                                                                                                                                                                                                                                                                                                                                                                               |
| 4Ci  | Eastleigh<br>Road | North          | From a point 1 metre west of the eastern property boundary of no.18 Eastleigh Road eastwards for a distance of 8.6 metres.                   | Within<br>the bay<br>marked<br>by white<br>lines | Disabled<br>Persons<br>Vehicles | All<br>Days | All<br>Hours                                                                                                                                                                                                                                                                                                                                                                                                                                                                                                                                                                                                                                                                                                                                                                                                                                                                                                                                                                                                                                                                                                                                                                                                                                                                                                                                                                                                                                                                                                                                                                                                                                                                                                                                                                                                                                                                                                                                                                                                                                                                                                                  |
| 4Cii | Escombe<br>Road   | South          | From the eastern property boundary of no.10 Escombe Road westwards for a distance of 6.6 metres.                                             | Within<br>the bay<br>marked<br>by white<br>lines | Disabled<br>Persons<br>Vehicles | All<br>Days | All<br>Hours                                                                                                                                                                                                                                                                                                                                                                                                                                                                                                                                                                                                                                                                                                                                                                                                                                                                                                                                                                                                                                                                                                                                                                                                                                                                                                                                                                                                                                                                                                                                                                                                                                                                                                                                                                                                                                                                                                                                                                                                                                                                                                                  |
|      | ř                 |                | chedule (Areas on the Highwang Places) Item number 5A<br>e revoked.                                                                          |                                                  |                                 |             | William Statement Comments of the Comments of |
|      | `´ F              | Person Parkir  | chedule (Areas on the Highwong Places) After item number shall be inserted:                                                                  | ,                                                |                                 |             |                                                                                                                                                                                                                                                                                                                                                                                                                                                                                                                                                                                                                                                                                                                                                                                                                                                                                                                                                                                                                                                                                                                                                                                                                                                                                                                                                                                                                                                                                                                                                                                                                                                                                                                                                                                                                                                                                                                                                                                                                                                                                                                               |

Eastleigh Road : Disabled Parking Bay

| SCALE       | 1 : 500       |
|-------------|---------------|
| DATE        | 14/03/2014    |
| DRAWING No. | TM01/1185/002 |
| DRAWN BY    | КС            |
| CHECKED BY  | JF            |