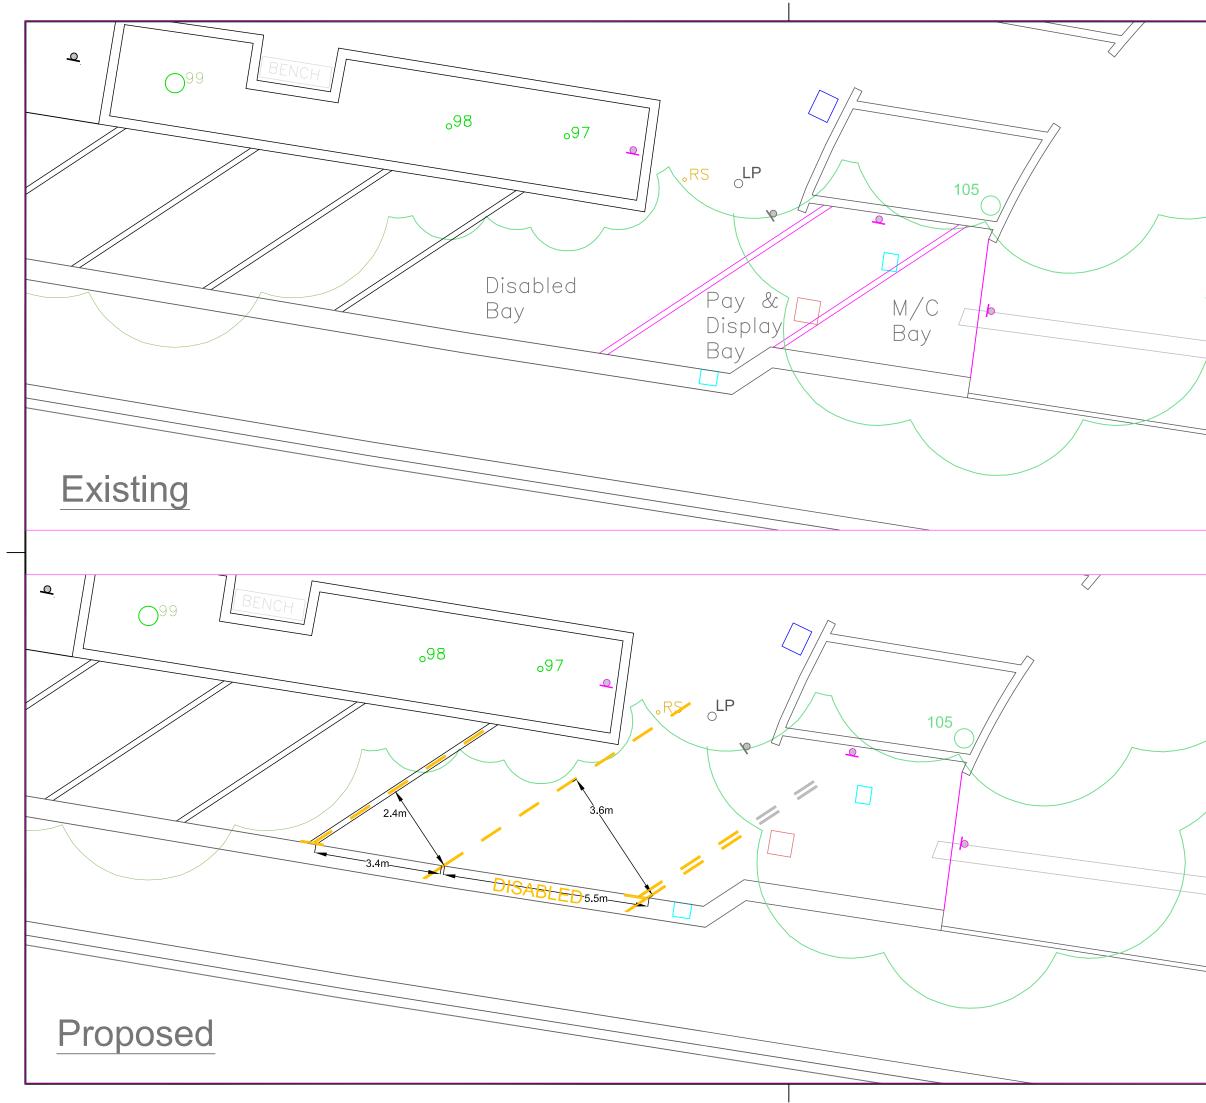

#### Restricted Zone

- 2. In this Order the Principle Order means The Borough of Eastleigh (Eastleigh Town Centre) Consolidation Order 2013.
- 3. The Principle Order is hereby amended as follows:
  - (a) In the Ninth Schedule (Part B) item numbers 2, 3 and 4 (relating to Leigh Road) shall be revoked.
  - (b) In the Ninth Schedule (Part D) item number 1 (relating to Leigh Road) shall be revoked.
  - (c) In the Ninth Schedule (Part B) after item number 1 (relating to Leigh Road) there shall be inserted:

| 2. | Leigh Road | North | From a point 45 metres west of<br>the eastern building line of Holy<br>Cross Catholic Church in a<br>westerly direction for a distance<br>of 18.5 metres. | 60p for 30 minutes<br>£1.30 for 60 minutes |
|----|------------|-------|-----------------------------------------------------------------------------------------------------------------------------------------------------------|--------------------------------------------|
| 3. | Leigh Road | North | From the eastern building line of<br>Holy Cross Catholic Church in an<br>easterly direction for a distance of<br>25.9 metres.                             | 60p for 30 minutes<br>£1.30 for 60 minutes |

(d) In the Ninth Schedule (Part E) item numbers 2 and 3 (relating to Leigh Road) shall be revoked.

(e) In the Ninth Schedule (Part E) after item number 1 (relating to Leigh Road) there shall be inserted:

| 2. | Leigh Road | North | From a point 26.5 metres west<br>of the eastern building line of<br>Holy Cross Catholic Church in a<br>westerly direction for a distance<br>of 5.5 metres. | All days | All hours |
|----|------------|-------|------------------------------------------------------------------------------------------------------------------------------------------------------------|----------|-----------|
| 3. | Leigh Road | North | From a point 25.9 metres east of the eastern building line of Holy                                                                                         | All days | All hours |

of 5.5 metres.

Cross Catholic Church in an easterly direction for a distance

Dated this 3/se day of October 2014

)

)

)

THE COMMON SEAL of EASTLEIGH BOROUGH COUNCIL was hereunto affixed in the presence of:-

Head of Legal & Democratic Services