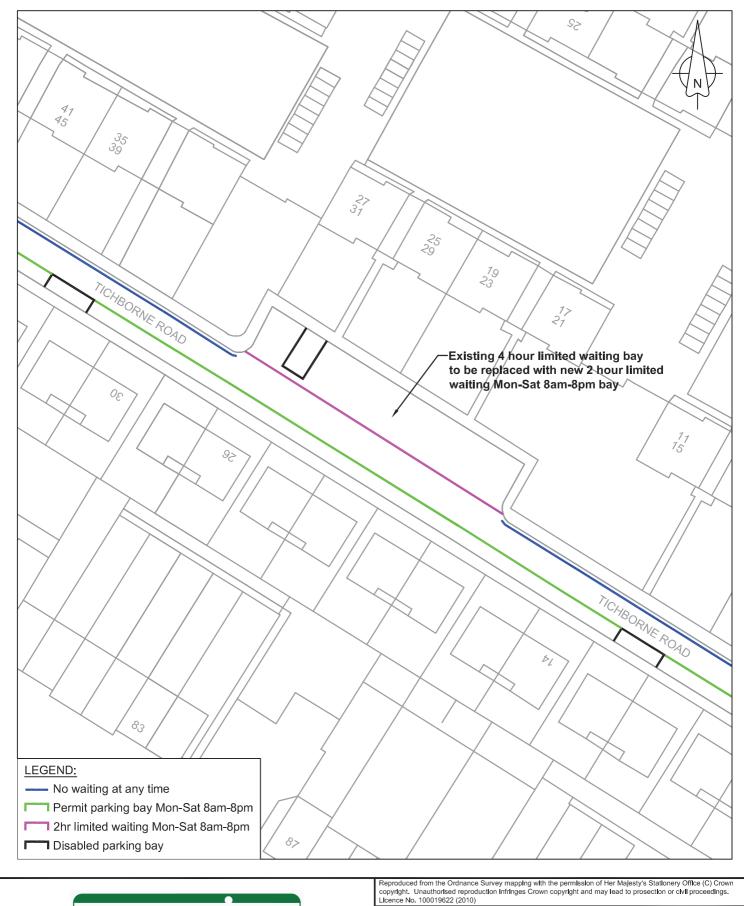

- (c) In the Third Schedule (No Waiting at Any Time) after item number 12F (relating to Chestnut Avenue) there shall be inserted:
- 12G. Chestnut Avenue North-From a point 35 metres north-westwards of the junction of Southampton Road north-westwards to a east point 1 metre north-west of the south-eastern boundary wall of No.2 Chestnut Avenue.
  - (d) In the Fifth Schedule (Waiting Limited to Two Hours Maximum Stay [Return Prohibited Within Two Hours] 8.00am - 8.00pm Monday to Saturday Exemption for Permit Holders – Carers Permit Three Hours) item number 2 (relating to Arnold Road) shall be revoked and replaced with:
- 2. Arnold Road From a point 6 metres south-west of a point Northwest opposite the south-western boundary wall of No.23 Arnold Road south-westwards to a point 5 metres south-west of the north-eastern boundary wall of No.8 Arnold Road.
  - (e) In the Fifth Schedule (Waiting Limited to Two Hours Maximum Stay [Return Prohibited Within Two Hours] 8.00am - 8.00pm Monday to Saturday Exemption for Permit Holders – Carers Permit Three Hours) after item number 16 (relating to Southampton Road) there shall be inserted:
- Tichborne Road 17. North-east From a point 80 metres north-west of the junction with Arnold Road north-westwards for a distance of 39 metres.

In the Sixth Schedule (Waiting Limited to Four Hours Maximum Stay [Return Prohibited Within Two Hours] 8.00am - 8.00pm Monday to Saturday Exemption for Permit Holders – Carers Permit Three Hours) item number 3 (relating to Tichborne Road) shall be revoked.

TICHBORNE ROAD, EASTLEIGH (CONTROLLED ZONE 4)

Title:

### 2 HOUR LIMITED WAITING BAY

| 1:500 FEB 11 GJB KJD                    |       |
|-----------------------------------------|-------|
| l                                       | ر<br> |
| Date. Drawn by. Oncoked by.             | _     |
| Scale @ A4: Date: Drawn by: Checked by: |       |