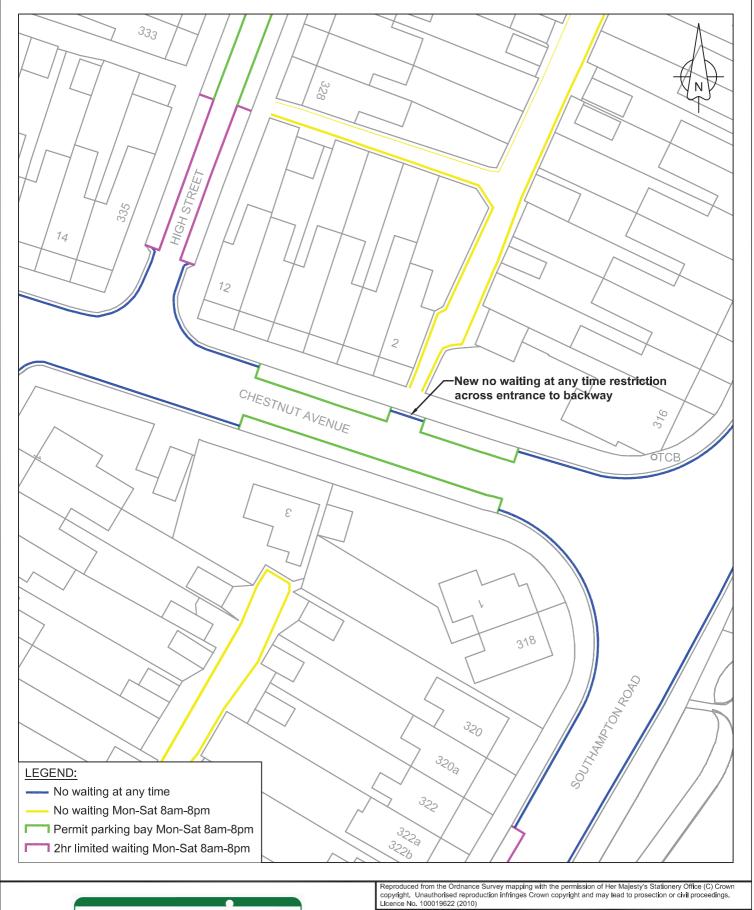

## Prohibition and Restriction of Waiting

- In this Order the Principal Order means The Borough of Eastleigh (Arnold Road Area) (Residents Parking Places and Prohibition and Restriction of Waiting) (Disabled Persons Parking Places) (Fourth Zone) (Controlled Zone) Order 2004
- 3. The Principal Order is hereby amended as follows:
  - (a) In the Second Schedule (Areas on Highway Designated as Parking Places with Permits) item number 2 (relating to Arnold Road) shall be revoked and replaced with:
- 2. Arnold Road North-west From a point 5 metres south-west of the northeastern boundary wall of No.8 Arnold Road south-westwards to the south-western boundary wall of No.16 Arnold Road.
  - (b) In the Second Schedule (Areas on Highway Designated as Parking Places with Permits) item number 11 (relating to Chestnut Avenue) shall be revoked and replaced with:
- 11. Chestnut Avenue North-east From the south-eastern boundary wall of No.10 Chestnut Avenue south-eastwards to a point 1 metre north-west of the south-eastern boundary wall of No.2 Chestnut Avenue.
- 11A. Chestnut Avenue North-east From a point 25 metres north-westwards of the junction of Southampton Road north-westwards for a distance of 10 metres.

- (c) In the Third Schedule (No Waiting at Any Time) after item number 12F (relating to Chestnut Avenue) there shall be inserted:
- 12G. Chestnut Avenue North-From a point 35 metres north-westwards of the junction of Southampton Road north-westwards to a east point 1 metre north-west of the south-eastern boundary wall of No.2 Chestnut Avenue.
  - (d) In the Fifth Schedule (Waiting Limited to Two Hours Maximum Stay [Return Prohibited Within Two Hours] 8.00am - 8.00pm Monday to Saturday Exemption for Permit Holders – Carers Permit Three Hours) item number 2 (relating to Arnold Road) shall be revoked and replaced with:
- 2. Arnold Road From a point 6 metres south-west of a point Northwest opposite the south-western boundary wall of No.23 Arnold Road south-westwards to a point 5 metres south-west of the north-eastern boundary wall of No.8 Arnold Road.
  - (e) In the Fifth Schedule (Waiting Limited to Two Hours Maximum Stay [Return Prohibited Within Two Hours] 8.00am - 8.00pm Monday to Saturday Exemption for Permit Holders – Carers Permit Three Hours) after item number 16 (relating to Southampton Road) there shall be inserted:
- Tichborne Road 17. North-east From a point 80 metres north-west of the junction with Arnold Road north-westwards for a distance of 39 metres.

CHESTNUT AVENUE, EASTLEIGH (CONTROLLED ZONE 4)

Title:

NO WAITING AT ANY TIME RESTRICTION

Checked by: KJD Date: FEB 11 Drawn by: Scale @ A4: 1:500 GJB Drawing No.:

E/TM/01/P-56/015 E/TM/01/P-56

Ed Vokes

BSc (Hons) MCILT MCIHT Head of Transportation and Engineering Civic Offices