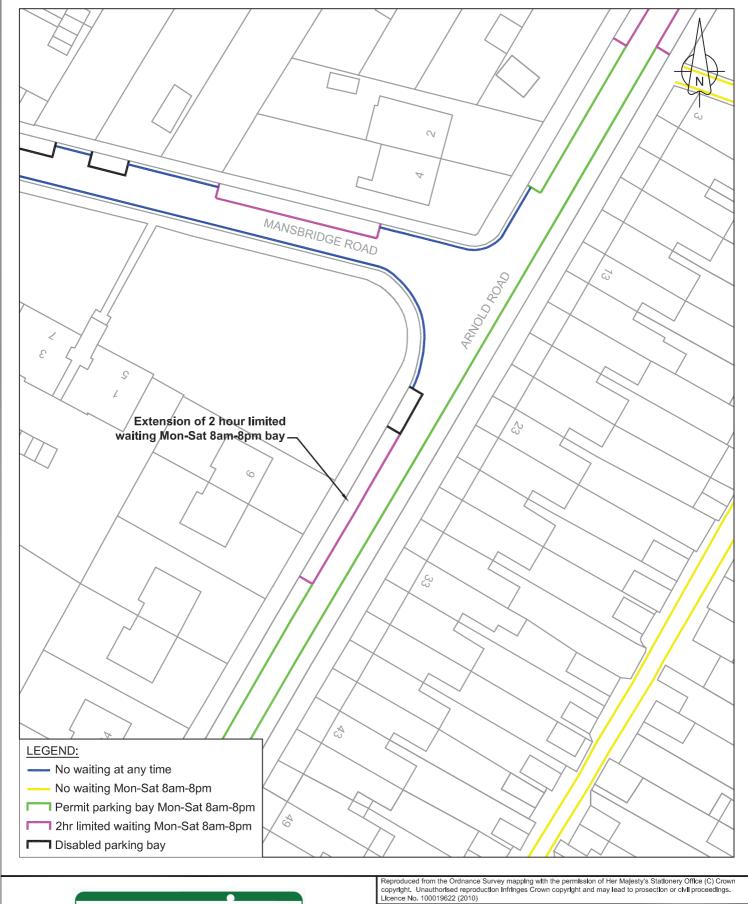

- (c) In the Third Schedule (No Waiting at Any Time) after item number 12F (relating to Chestnut Avenue) there shall be inserted:
- 12G. Chestnut Avenue North-From a point 35 metres north-westwards of the junction of Southampton Road north-westwards to a east point 1 metre north-west of the south-eastern boundary wall of No.2 Chestnut Avenue.
  - (d) In the Fifth Schedule (Waiting Limited to Two Hours Maximum Stay [Return Prohibited Within Two Hours] 8.00am - 8.00pm Monday to Saturday Exemption for Permit Holders – Carers Permit Three Hours) item number 2 (relating to Arnold Road) shall be revoked and replaced with:
- 2. Arnold Road From a point 6 metres south-west of a point Northwest opposite the south-western boundary wall of No.23 Arnold Road south-westwards to a point 5 metres south-west of the north-eastern boundary wall of No.8 Arnold Road.
  - (e) In the Fifth Schedule (Waiting Limited to Two Hours Maximum Stay [Return Prohibited Within Two Hours] 8.00am - 8.00pm Monday to Saturday Exemption for Permit Holders – Carers Permit Three Hours) after item number 16 (relating to Southampton Road) there shall be inserted:
- Tichborne Road 17. North-east From a point 80 metres north-west of the junction with Arnold Road north-westwards for a distance of 39 metres.

Scheme:

ARNOLD ROAD, EASTLEIGH (CONTROLLED ZONE 4)

Title:

### **EXTENSION OF LIMITED WAITING BAY**

| Scale @ A4:  | Date:  | Drawn by:    | Checked by: |    |
|--------------|--------|--------------|-------------|----|
| 1:500        | FEB 11 | GJB          | KJD         |    |
| Drawing No.: |        | Project No.: | Rev         | r: |