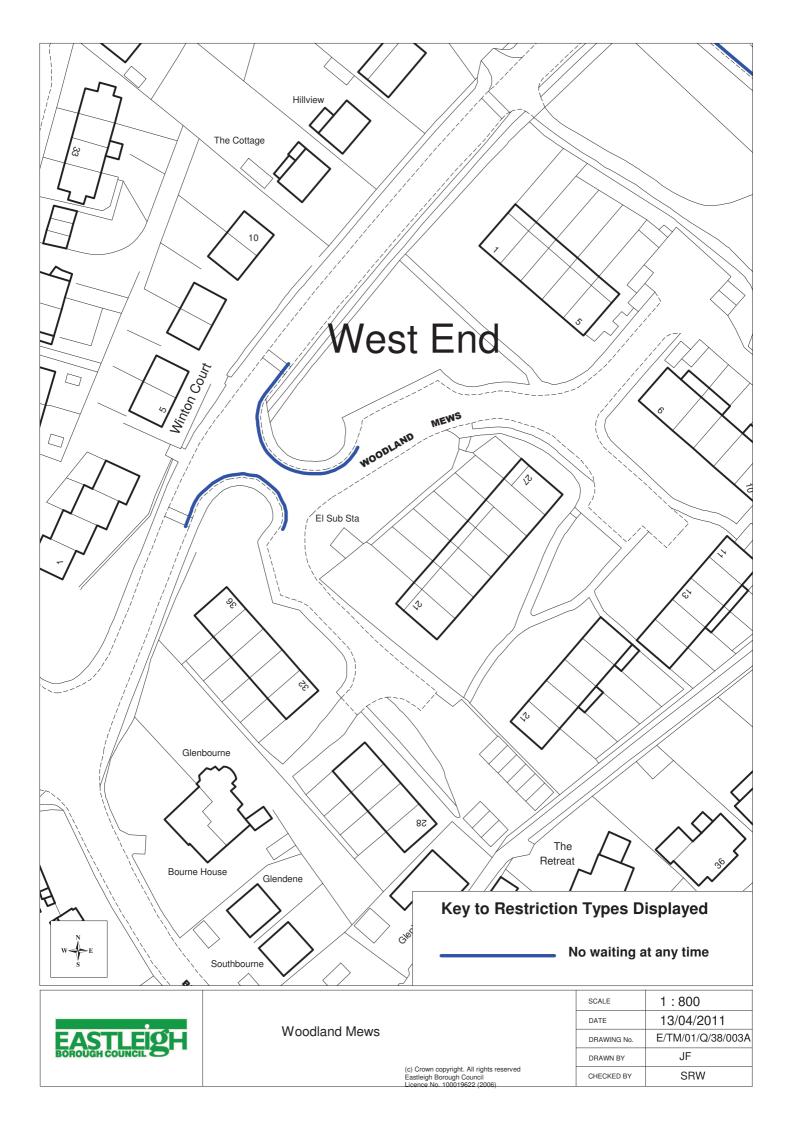

| 252C. | Woodland Mews | South<br>west | From its junction with West End Road in a south easterly direction for a distance of 19 metres. |
|-------|---------------|---------------|-------------------------------------------------------------------------------------------------|
|       |               |               | metres.                                                                                         |

252D. Woodland Mews North east South easterly direction for a distance of 26 metres.

)

)

)

Dated this

day of

2011

THE COMMON SEAL of EASTLEIGH BOROUGH COUNCIL was hereunto affixed in the presence of:-