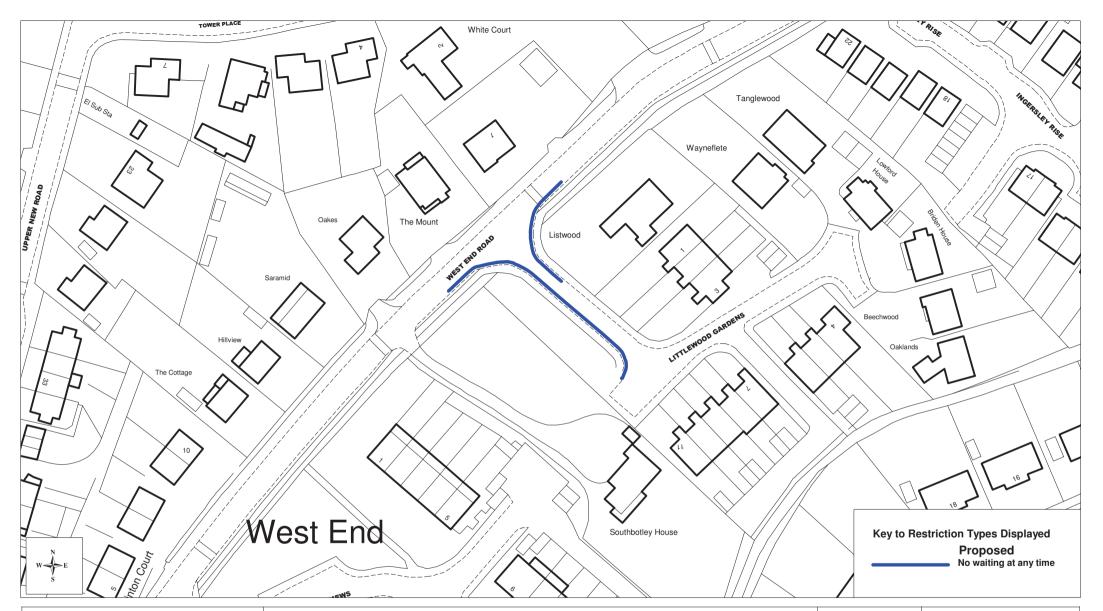

(b) In the First Schedule (No Waiting at Any Time) after item number 110 (relating to Little Quob Lane) there shall be inserted:

| 110A.                                                                                                                                  | Littlewood<br>Gardens | North east | From its junction with West End Road in a south easterly direction for a distance of 16 metres.                         |  |  |
|----------------------------------------------------------------------------------------------------------------------------------------|-----------------------|------------|-------------------------------------------------------------------------------------------------------------------------|--|--|
| 110B.                                                                                                                                  | Littlewood<br>Gardens | South west | From its junction with West End Road in a south easterly direction following the kerb line for a distance of 50 metres. |  |  |
| (c) In the First Schedule (No Waiting at Any Time) item number 207<br>(relating to Telegraph Road) shall be revoked and replaced with: |                       |            |                                                                                                                         |  |  |