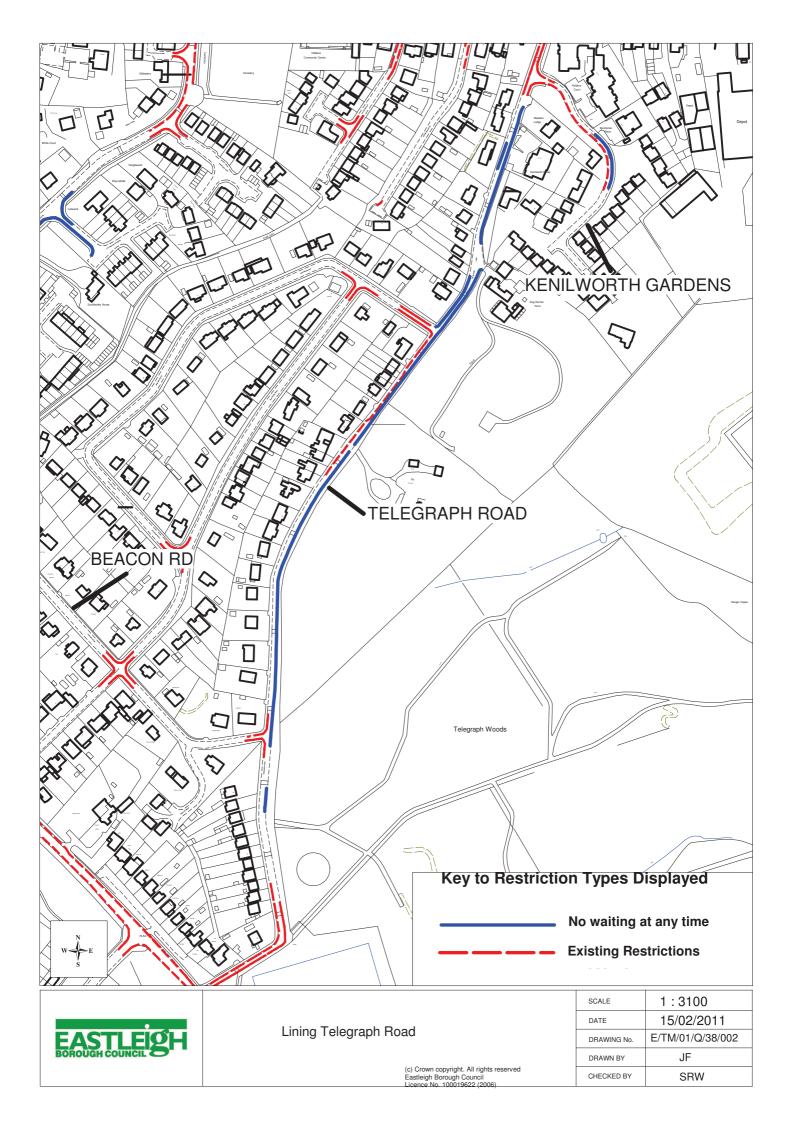

207. Telegraph Road East From a point 22 metres south of its junction with Kenilworth Gardens in a south westerly direction for a distance of 127 metres.

| 207A.                                                                                                                              | Telegraph Road | South /<br>East | From a point 7 metres south west of the southern boundary of number 32 Telegraph Road in a south westerly direction for a distance of 264 metres. |  |
|------------------------------------------------------------------------------------------------------------------------------------|----------------|-----------------|---------------------------------------------------------------------------------------------------------------------------------------------------|--|
| 207B.                                                                                                                              | Telegraph Road | East            | From a point opposite a point 37 metres<br>south of its junction with Beacon Road in a<br>southerly direction for a distance of 21<br>metres.     |  |
| 207C.                                                                                                                              | Telegraph Road | West            | From a point 109 metres south of its junction<br>with High Street in a southerly direction for a<br>distance of 18 metres.                        |  |
| 207D.                                                                                                                              | Telegraph Road | West            | From its junction with Western Road in a north easterly direction for a distance of 43 metres.                                                    |  |
| (C                                                                                                                                 | ,              | ``              | Vaiting at Any Time) item number 210<br>hall be revoked and replaced with:                                                                        |  |
| 210.                                                                                                                               | Telegraph Road | South /<br>East | From a point 146 metres south of its junction with Kenilworth Gardens in a south westerly direction for a distance of 173 metres.                 |  |
| (e                                                                                                                                 | ,              | •               | iting at Any Time) after item number 223<br>here shall be inserted:                                                                               |  |
| 223A.                                                                                                                              | West End Road  | South<br>east   | From its junction with Littlewood Gardens in a south westerly direction for a distance of 16 metres.                                              |  |
| 223B.                                                                                                                              | West End Road  | South<br>east   | From its junction with Littlewood Gardens in a north easterly direction for a distance of 18 metres.                                              |  |
| 223C.                                                                                                                              | West End Road  | South<br>east   | From its junction with Woodland Mews in a south westerly direction for a distance of 15 metres.                                                   |  |
| 223D.                                                                                                                              | West End Road  | South<br>east   | From its junction with Woodland Mews in a north easterly direction for a distance of 15 metres.                                                   |  |
| (f) In the First Schedule (No Waiting at Any Time) after item number 252B<br>(relating to Woodhouse Lane) there shall be inserted: |                |                 |                                                                                                                                                   |  |
| 2520                                                                                                                               | Woodland Mowe  | South           | From its junction with West End Pood in a                                                                                                         |  |