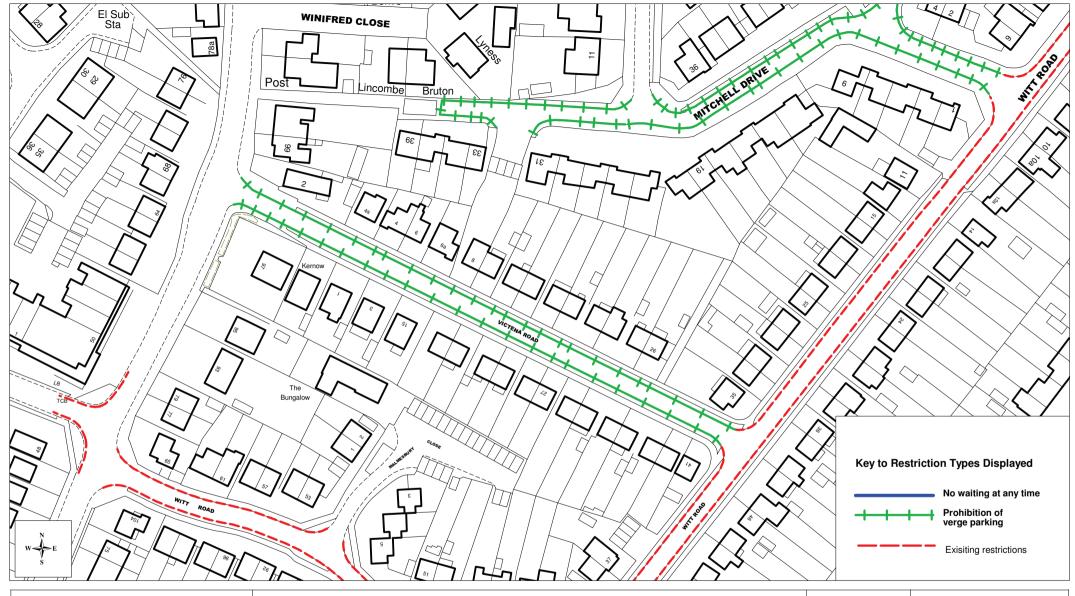

| 23A. | Victena<br>Road                               | Both         | From i<br>Sandy | ts junction with Witt road to its Junction with Lane. |
|------|-----------------------------------------------|--------------|-----------------|-------------------------------------------------------|
| Dat  | ted this                                      | day of       |                 | 2010                                                  |
| ВО   | E COMMON SE<br>ROUGH COUN<br>xed in the prese | CIL was here | _               | )<br>)<br>)                                           |

### Victena Road - Fair Oak

Proposed 'No parking on the verge' Restriction

(c) Crown copyright. All rights reserved Eastleigh Borough Council Licence No. 100019622 (2006)