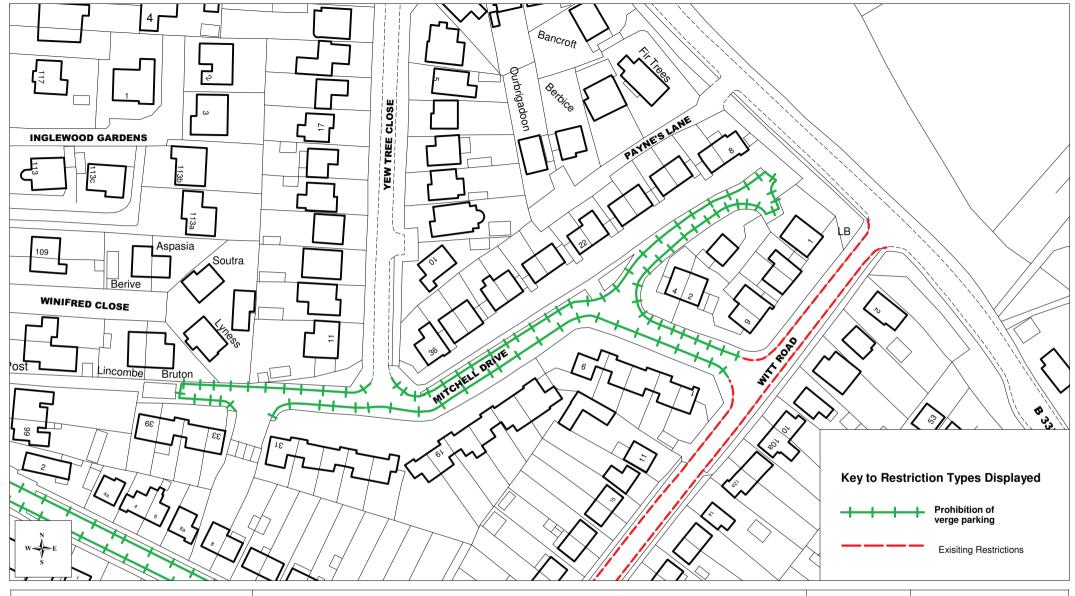

(b) In the Schedule after item number 13 relating to Merdon Avenue there shall be inserted:

length.

| 13A. | Mitchell | Both | From its junction with Witt Rd following the kerb line |
|------|----------|------|--------------------------------------------------------|
|      | Drive    |      | including the turning heads for its entire length.     |

Mitchell Drive - Fair Oak

Proposed 'No parking on the verge' Restriction

(c) Crown copyright. All rights reserved Eastleigh Borough Council Licence No. 100019622 (2006)

| 1:1250            |
|-------------------|
| 17/08/2009        |
| E/TM/01/L/015/002 |
| JF                |
| SRW               |
|                   |