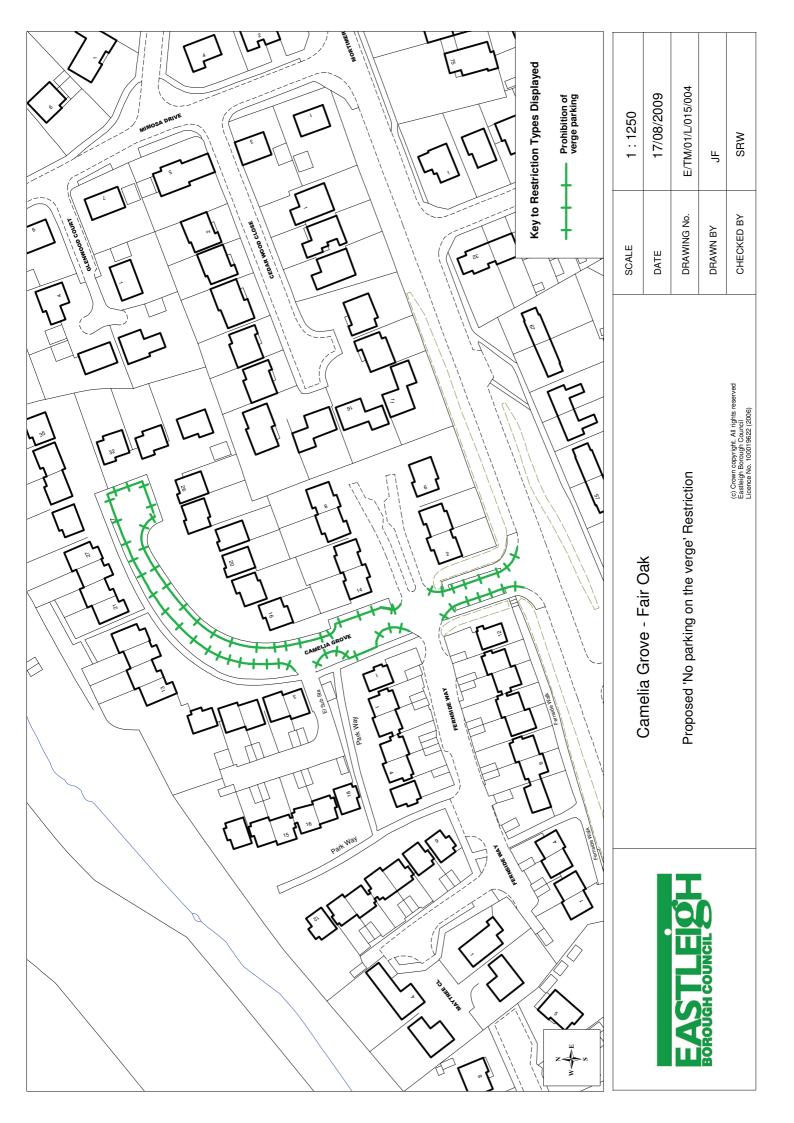

| 4A. | Brunswick<br>Road | Both | From its North Easterly junction with Latham Road for its entire length until its South Westerly junction with Latham Road. |
|-----|-------------------|------|-----------------------------------------------------------------------------------------------------------------------------|
| 4B. | Camelia           | Both | From its Junction with Mortimers Lane for its entire                                                                        |