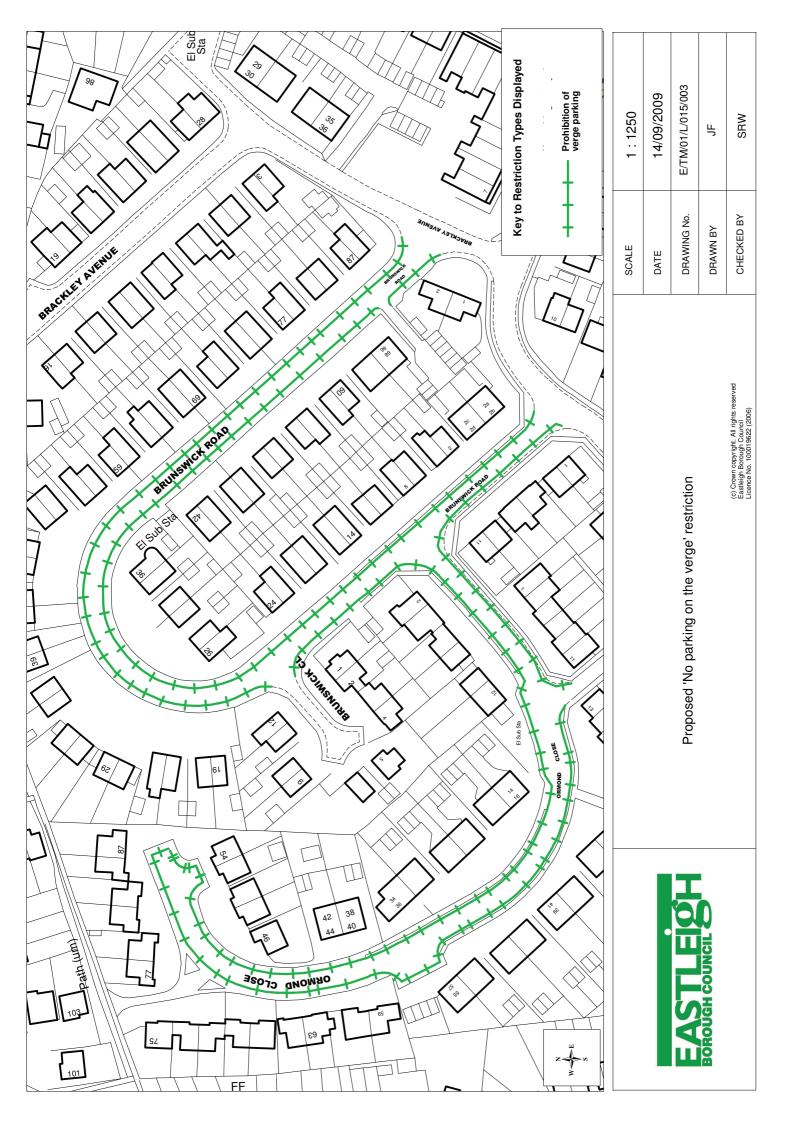

| 4A. | Brunswick<br>Road | Both | From its North Easterly junction with Latham Road for its entire length until its South Westerly junction with Latham Road. |
|-----|-------------------|------|-----------------------------------------------------------------------------------------------------------------------------|
| 4B. | Camelia           | Both | From its Junction with Mortimers Lane for its entire                                                                        |

(c) In the Schedule after item number 15 relating to Old Fair Oak Road there shall be inserted:

| 15A. | Ormond | Both | From its junction with Brunswick Road for its entire |
|------|--------|------|------------------------------------------------------|
|      | Close  |      | length including the turning head.                   |