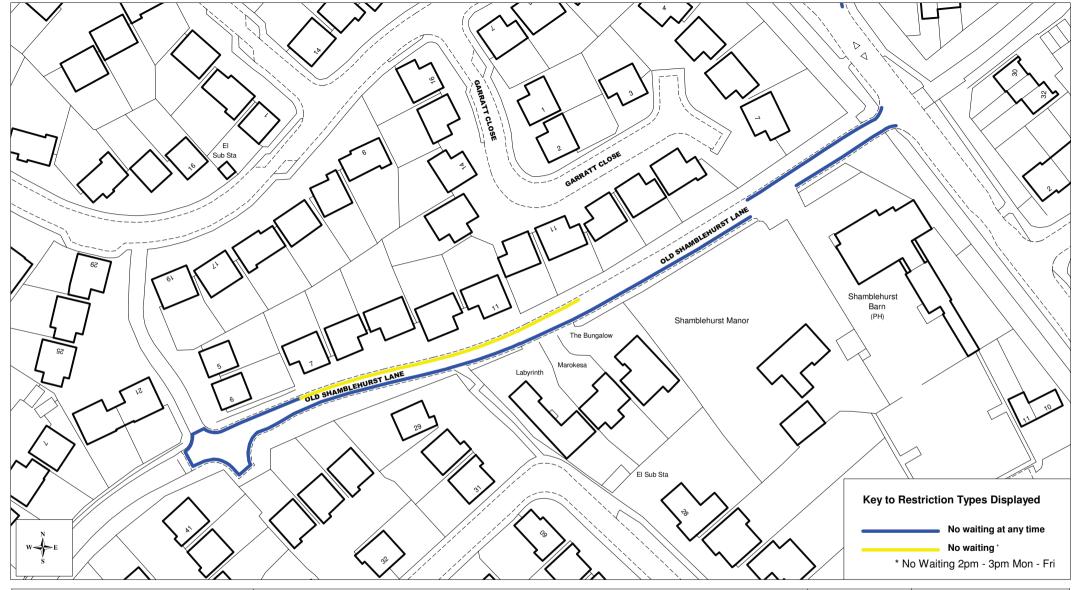

| 154A | Old Shamblehurst<br>Lane | North<br>East | From its junction with Maunsell Way south westwards for a distance of 47 metres.                                                 |
|------|--------------------------|---------------|----------------------------------------------------------------------------------------------------------------------------------|
| 154B | Old Shamblehurst<br>Lane | North<br>East | South western boundary of 7 Old Shamblehurst<br>Lane south westwards to the closed end of the<br>road including the turning head |
| 154C | Old Shamblehurst<br>Lane | South<br>West | From its junction with Maunsell Way, for its entire length including all the turning head                                        |

# EIGHTEENTH SCHEDULE No Waiting Monday to Friday 2.00pm- 3.00pm

| 1.                                                                                     | Old Shamblehu<br>Lane | ırst   | North East | South western boundary of 7 Old Shamblehurst Lane, north eastwards for a distance 78 metres. |
|----------------------------------------------------------------------------------------|-----------------------|--------|------------|----------------------------------------------------------------------------------------------|
| D                                                                                      | ated this             | day of |            | 2010                                                                                         |
| THE COMMON SEAL of EASTLEIGH BOROUGH COUNCIL was hereunto affixed in the presence of:- |                       |        | _          | )<br>)<br>)                                                                                  |