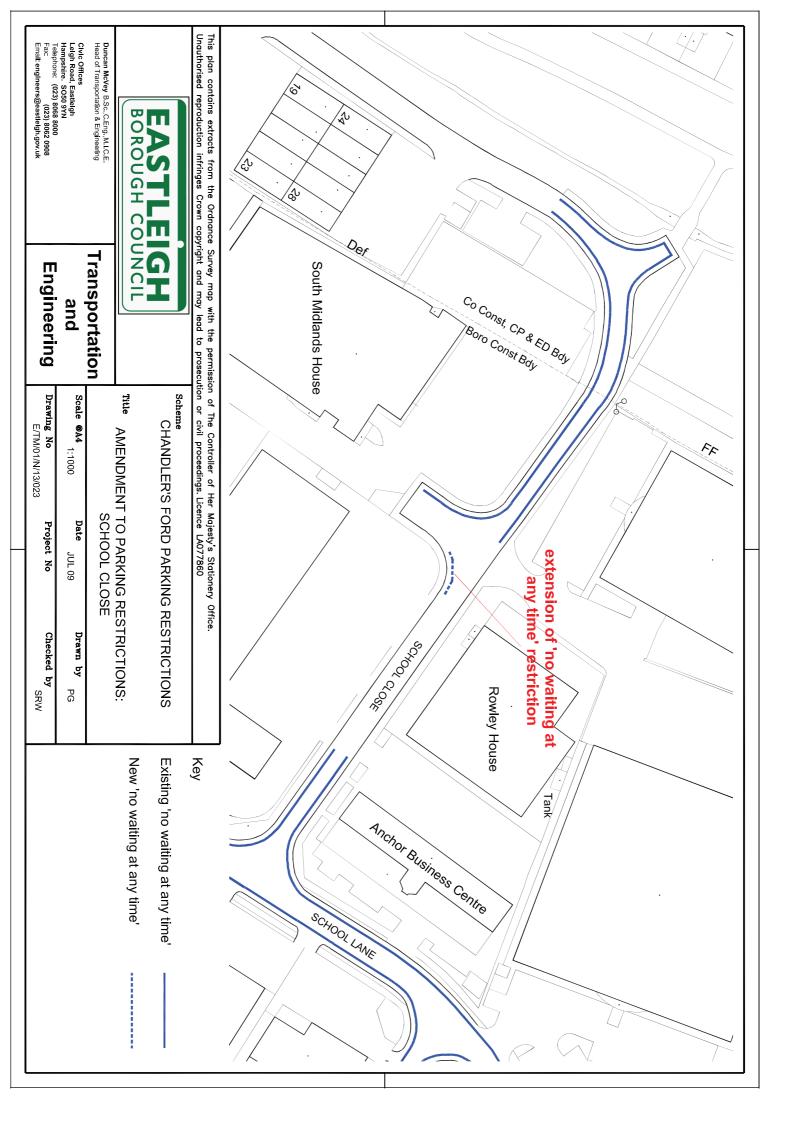

## Prohibition and Restriction of Waiting

- 2. In this Order the Principal Order means The Borough of Eastleigh (Chandlers Ford and Hiltingbury) (Prohibition and Restriction of Waiting) (Disabled Persons Parking Places) Order 2004
- 3. The Principal Order is hereby amended as follows:
  - (a) In the First Schedule (No Waiting at Any Time) after item number 52 relating to School Close there shall be inserted:
- 52A. School Close Southwest From a point 83 metres northeast of its junction with School Lane north-eastwards for a distance of 15 metres.
  - (b) In the First Schedule (No Waiting at Any Time) item number 64C relating to Sycamore Avenue shall be revoked and replaced with: