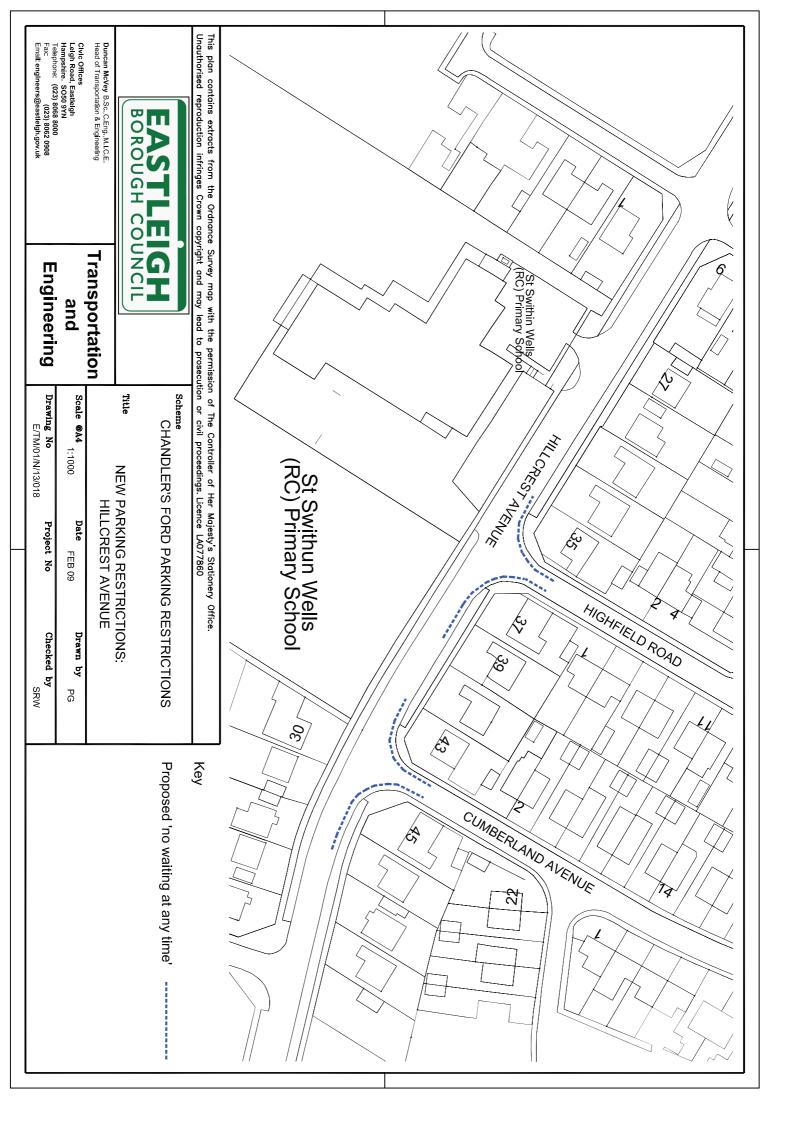

18B. Cumberland Both From its junction with Hillcrest Avenue north-Avenue eastwards for a distance of 15 metres.

(d) In the First Schedule (No Waiting at Any Time) after item number 211 relating to Greenways there shall be inserted:

| 21J.                                                                                       | Highfield<br>Road   | Both      | From its junction with Hillcrest Avenue north-eastwards for a distance of 15 metres.                                                         |
|--------------------------------------------------------------------------------------------|---------------------|-----------|----------------------------------------------------------------------------------------------------------------------------------------------|
| 21K.                                                                                       | Hillcrest<br>Avenue | Northeast | From a point 21 metres southeast of its junction with Cumberland Avenue north-westwards to a point 15 metres northwest of the same junction. |
| 21L.                                                                                       | Hillcrest<br>Avenue | Northeast | From a point 23 metres southeast of its junction with Cumberland Avenue north-westwards to a point 14 metres northwest of the same junction. |
| Date                                                                                       | ed this             | day of    | 2009                                                                                                                                         |
| THE COMMON SEAL of EASTLEIGH ) BOROUGH COUNCIL was hereunto ) affixed in the presence of:- |                     |           |                                                                                                                                              |