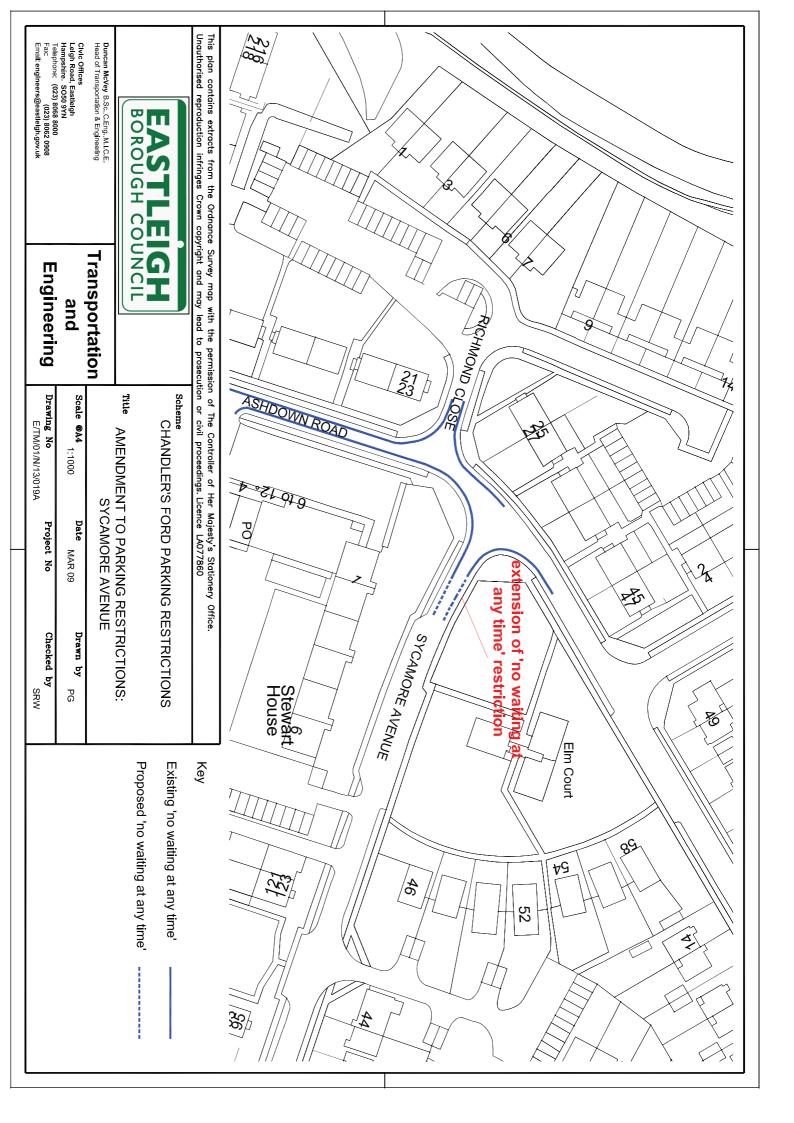

## Prohibition and Restriction of Waiting

- 2. In this Order the Principal Order means The Borough of Eastleigh (Chandlers Ford and Hiltingbury) (Prohibition and Restriction of Waiting) (Disabled Persons Parking Places) Order 2004
- 3. The Principal Order is hereby amended as follows:
  - (a) In the First Schedule (No Waiting at Any Time) after item number 52 relating to School Close there shall be inserted:
- 52A. School Close Southwest From a point 83 metres northeast of its junction with School Lane north-eastwards for a distance of 15 metres.
  - (b) In the First Schedule (No Waiting at Any Time) item number 64C relating to Sycamore Avenue shall be revoked and replaced with:

Sycamore Both From its junction with Ashdown Road eastwards for a distance of 29 metres.

(c) In the First Schedule (No Waiting at Any Time) after item number 18A relating to Cuckoo Bushes Lane Road there shall be inserted: