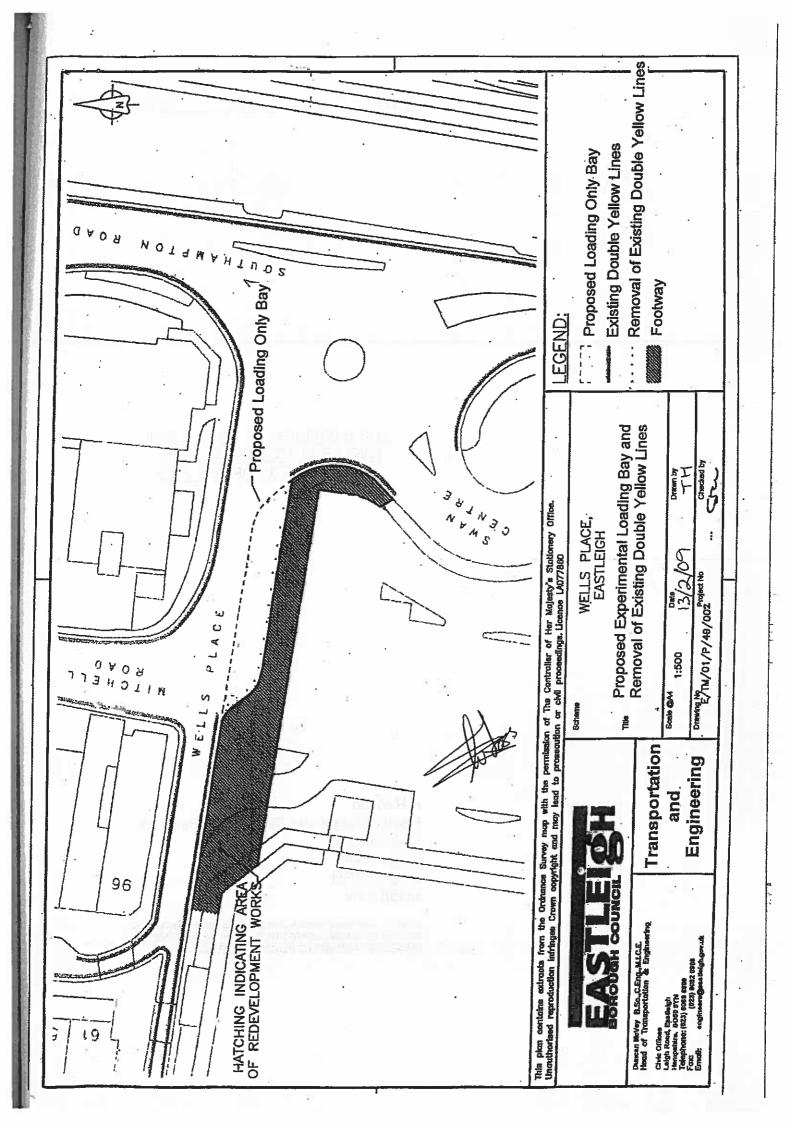

e South

From the western end of lay-by opposite junction with Mitchell Road) westwards to the junction of High Street.

(c) In the Ninth Schedule (Loading and Unloading Only) after item number 4 relating to Upper Market Street there shall be inserted:

5. Wells Place

South

In lay-by opposite junction with Mitchell Road.

DATED the DTH day of MARCH 2009

THE COMMON SEAL of EASTLEIGH BOROUGH COUNCIL was hereunto affixed in the presence of:-

83

Asst Head of Legal & Democratic Services