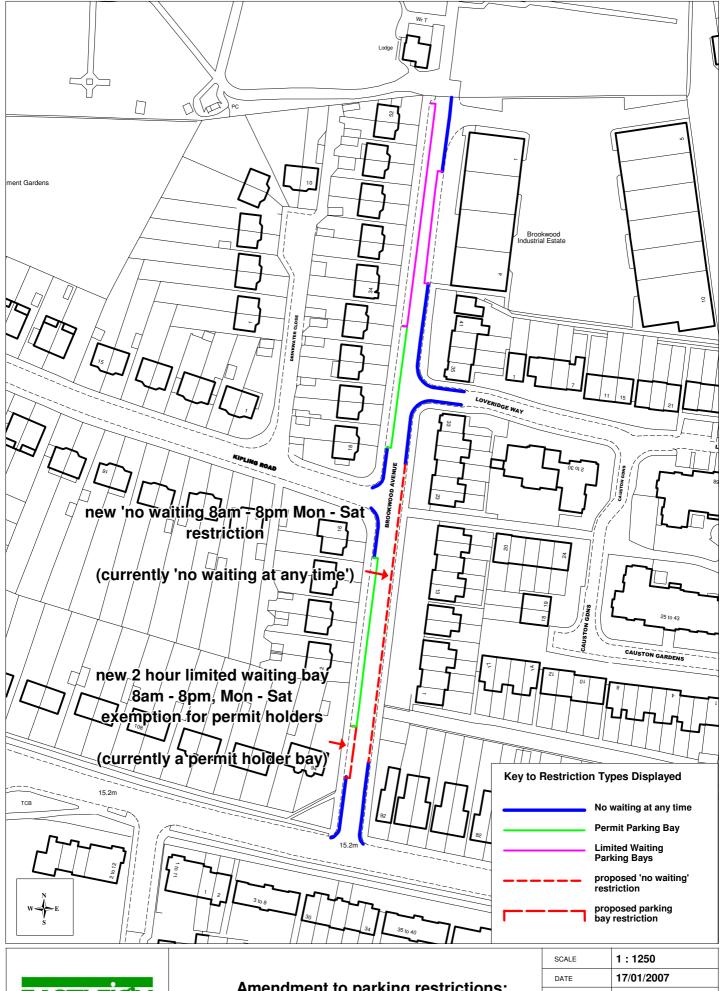

#### Prohibition and Restriction of Waiting

- 2. In this Order the Principal Order means The Borough of Eastleigh (Brookwood Avenue Area) (Residents Parking Places and Prohibition and Restriction of Waiting) (Seventh Zone) (Controlled Zone) Order 2006
- 3. The Principal Order is hereby amended as follows:
  - (a) Article 28 shall be revoked and replaced with:
    - 28. Save as provided in Articles 30 and 31 of this Order no person shall except upon the direction or with the permission of a Police Constable in uniform or a Traffic Warden cause or permit any vehicle to wait-
  - (a) at any time in the roads, on the sides of roads, or in any of the lengths of roads specified in the Third Schedule to this Order;
  - (b) during the permitted hours in the roads, on the sides of roads, or in any lengths of roads specified in the Sixth Schedule to this Order.
  - (b) In the Second Schedule (Areas on the Highway Designated as Parking Places with Permits) item number 1 relating to Brookwood Avenue shall be revoked and replaced with:
- 1 Brookwood Avenue West

From a point 37 metres north of its junction with Leigh Road northwards to a point 15 metres south of its junction with Kipling Road.

|    | ` '                                                                      | •            | g at Any Time) item number 5 relating evoked and replaced with:                                                                       |  |  |
|----|--------------------------------------------------------------------------|--------------|---------------------------------------------------------------------------------------------------------------------------------------|--|--|
| 5  | Brookwood Avenue                                                         | West         | From its junction with Leigh Road northwards for a distance of 20 metres.                                                             |  |  |
| 5  | Brookwood Avenue                                                         | East         | From its junction with Leigh Road northwards for a distance of 27 metres.                                                             |  |  |
| 5A | Brookwood Avenue                                                         | East         | From a point 63 metres south of the cemetery gate southwards to a point 10 metres north of its junction with Kipling Road.            |  |  |
|    | [Return Prohibited V                                                     | Vithin Two F | Limited to Two Hours Maximum Stay<br>lours] Monday to Saturday 8.00 am –<br>ating to Brookwood Avenue there shall                     |  |  |
| 5. | Brookwood Avenue                                                         | West         | From a point 20 metres north of its junction with Leigh Road northwards for a distance of 17 metres.                                  |  |  |
|    | (e) After the Fifth Schedule there shall be inserted:                    |              |                                                                                                                                       |  |  |
|    | <u>SIXTH SCHEDULE</u><br><u>No Waiting 8am – 8pm, Monday to Saturday</u> |              |                                                                                                                                       |  |  |
|    | Road                                                                     | Side         | Description                                                                                                                           |  |  |
| 1  | Brookwood Avenue                                                         | East         | From a point 27 metres north of its junction with Leigh Road northwards to a point 10 metres north of its junction with Kipling Road. |  |  |
| Da | ted this day of                                                          |              | 2008                                                                                                                                  |  |  |
| ВС | IE COMMON SEAL of EAD ROUGH COUNCIL was ixed in the presence of:-        |              | )<br>)<br>)                                                                                                                           |  |  |

## Amendment to parking restrictions: Brookwood Avenue

(c) Crown copyright. All rights reserved Eastleigh Borough Council Licence No. 100019622 (2006)

| SCALE       | 1:1250            |
|-------------|-------------------|
| DATE        | 17/01/2007        |
| DRAWING No. | E/TM/01/P/21A/003 |
| DRAWN BY    | PG                |
| CHECKED BY  | SRW               |