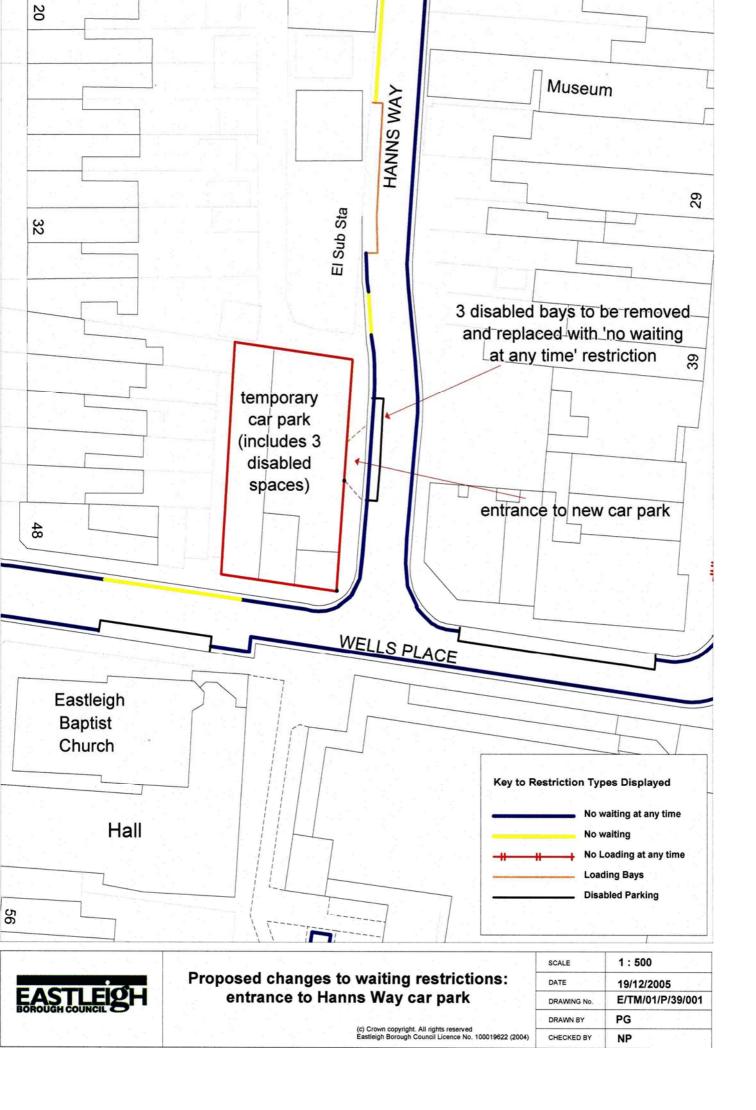

## Prohibition and Restriction of Waiting

- 2. In this Order the Principle Order means The Borough of Eastleigh (Eastleigh Town Centre) (Prohibition and Restriction of Waiting) (Disabled Persons Parking Places) Order 2004
- 3. The Principle Order is hereby amended as follows:
  - (a) In the First Schedule (No Waiting at Any Time) item number 57 relating to Hanns Way shall be revoked.
  - (b) In the First Schedule (No Waiting at Any Time) item number 60 relating to Hanns Way shall be revoked and replaced with:
- 60. Hanns Way West From its junction with Wells Place northwards for a distance of 36 metres.
  - (c) In the Thirteenth Schedule (Areas on Highway Designated as Disabled Persons Parking Places) item number 17 (relating to Hanns Way) shall be revoked.