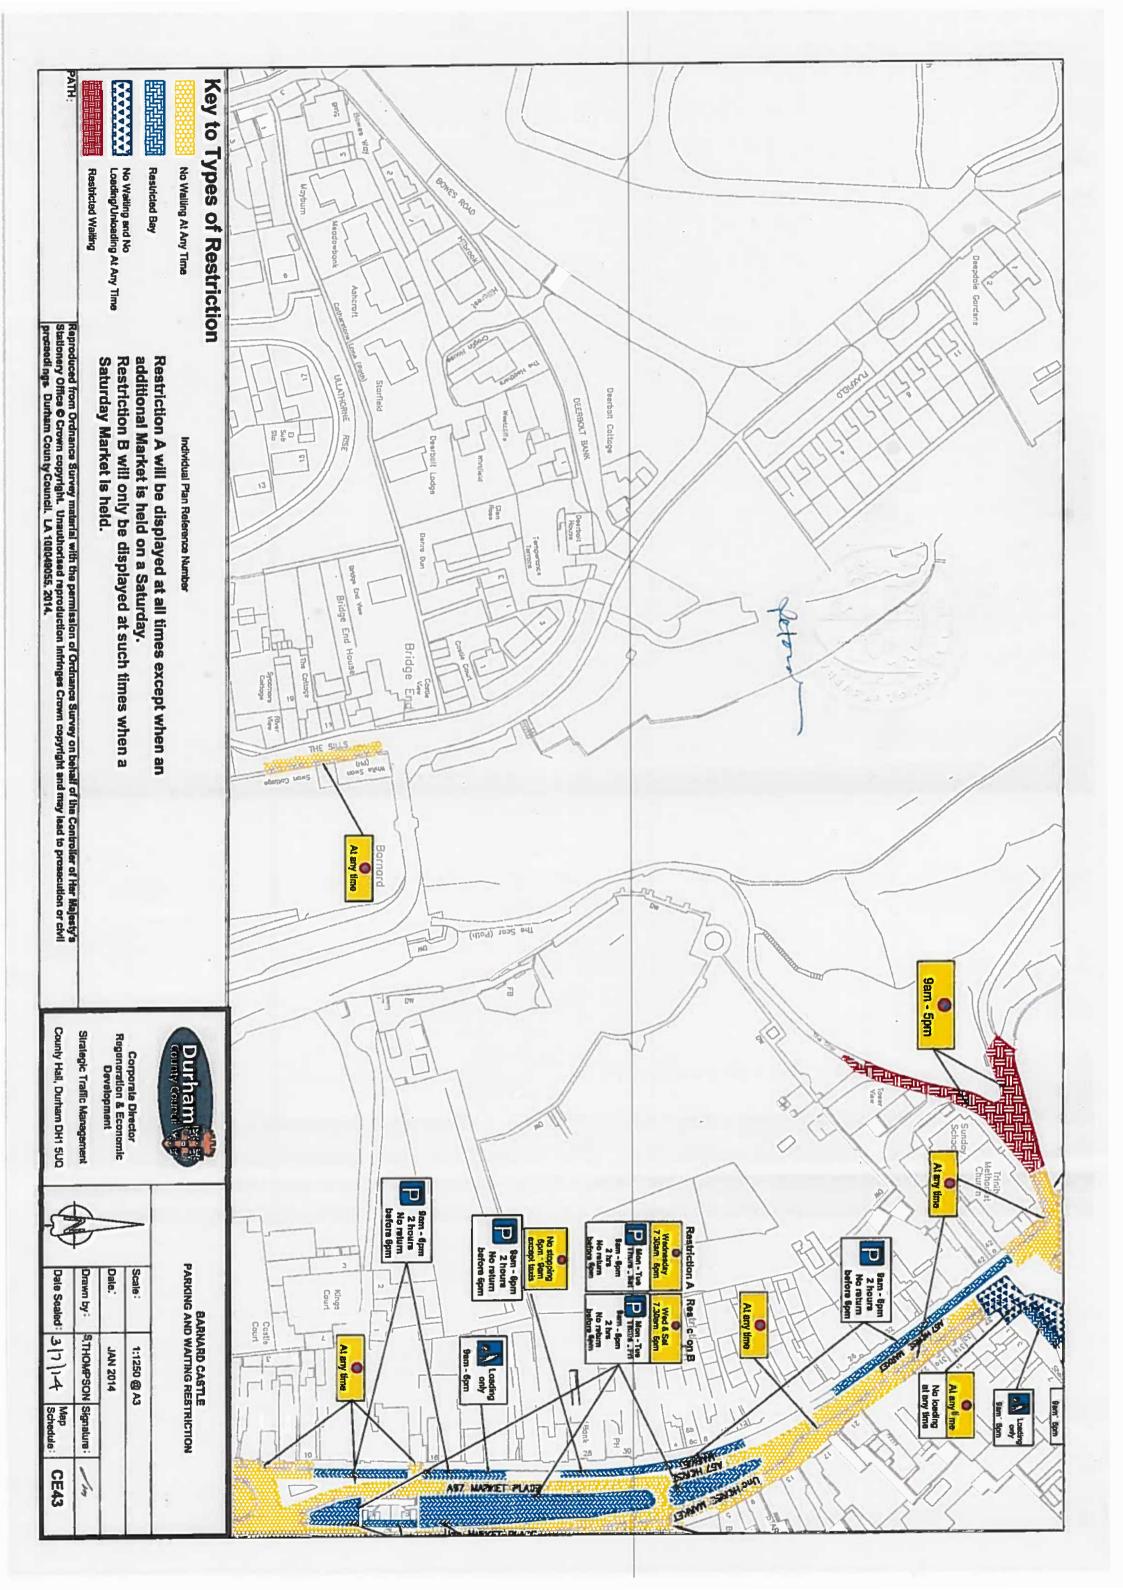

# c) SCHEDULES

The following Schedule plans have been removed and new plans dated as at the seal date of this Order have been inserted:

| Schedule 1 - | CE43 [dated 18/7/13], CE44 [dated 7/3/13], CF43 [dated |
|--------------|--------------------------------------------------------|
|              | 18/7/13]                                               |
| O-h-d-h-O    |                                                        |

Schedule 2 - CE43 [dated 18/7/13], CE44 [dated 7/3/13]

Schedule 3 - CE43 [dated 18/7/13], CF43 [dated 18/7/13]

Schedule 4 - Consolidation of previous Schedules 4 & 5: now reads:

### No Stopping

| 1 | CD41 | 2. | CF43<br>[18/7/13] | 3. | CF45 |
|---|------|----|-------------------|----|------|
| 4 | CF44 |    |                   |    |      |

Schedule 5 - Previously Schedule no. 6: CE43 [dated 18/7/13], CE44 [dated 7/3/13], CF43 [dated 18/7/13]

# Schedule 6 Parking Places : Motorcycles only

Plan reference number: CF43 [seal dated]

| Schedule 7: | CE44 | [dated 7/3/13] |  |
|-------------|------|----------------|--|
|-------------|------|----------------|--|