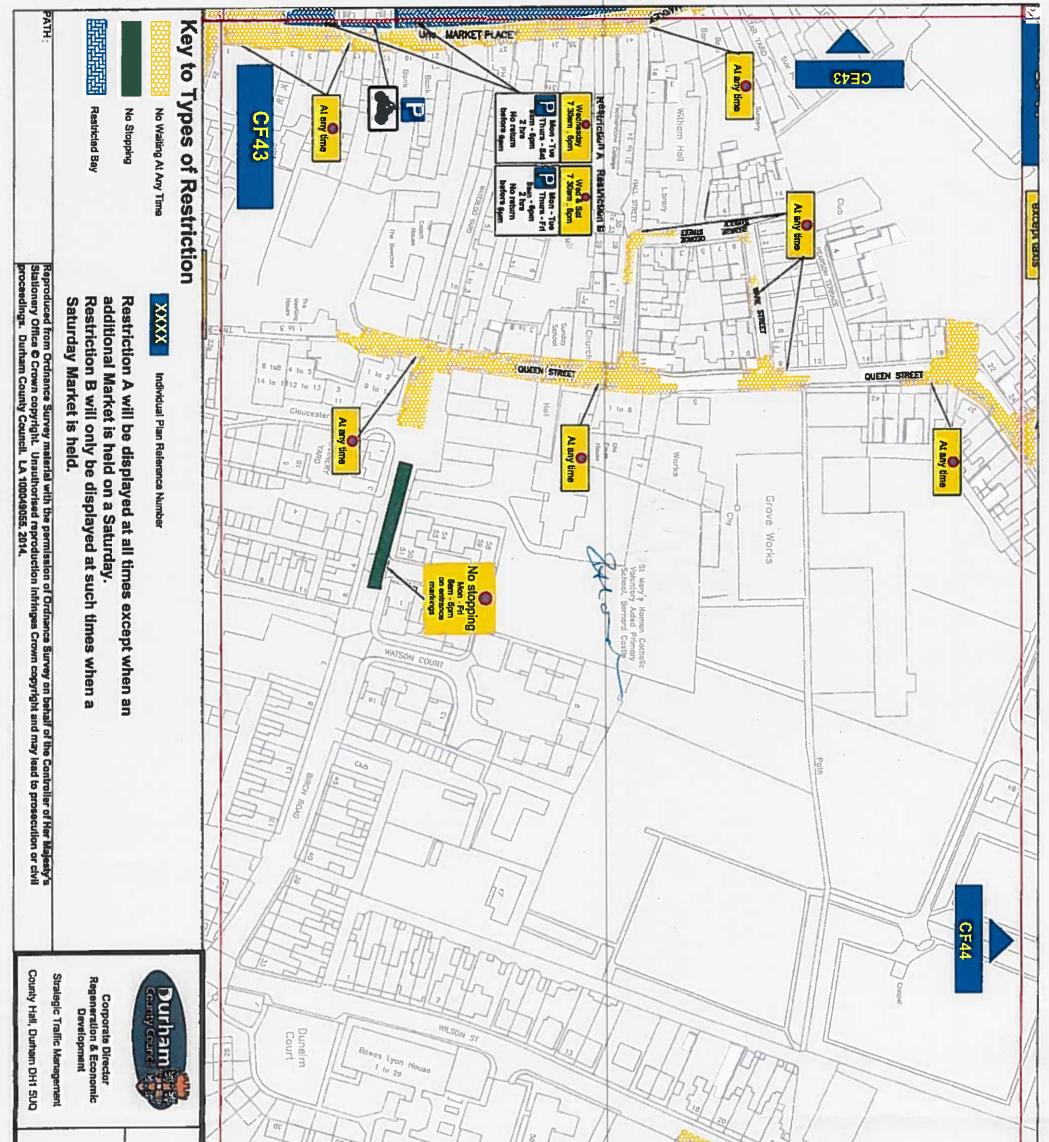

# c) SCHEDULES

The following Schedule plans have been removed and new plans dated as at the seal date of this Order have been inserted:

| Schedule 1 - | CE43 [dated 18/7/13], CE44 [dated 7/3/13], CF43 [dated |
|--------------|--------------------------------------------------------|
|              | 18/7/13]                                               |
| O-h-d-h-O    |                                                        |

Schedule 2 - CE43 [dated 18/7/13], CE44 [dated 7/3/13]

Schedule 3 - CE43 [dated 18/7/13], CF43 [dated 18/7/13]

Schedule 4 - Consolidation of previous Schedules 4 & 5: now reads:

### No Stopping

| 1 | CD41 | 2. | CF43<br>[18/7/13] | 3. | CF45 |
|---|------|----|-------------------|----|------|
| 4 | CF44 |    |                   |    |      |

Schedule 5 - Previously Schedule no. 6: CE43 [dated 18/7/13], CE44 [dated 7/3/13], CF43 [dated 18/7/13]