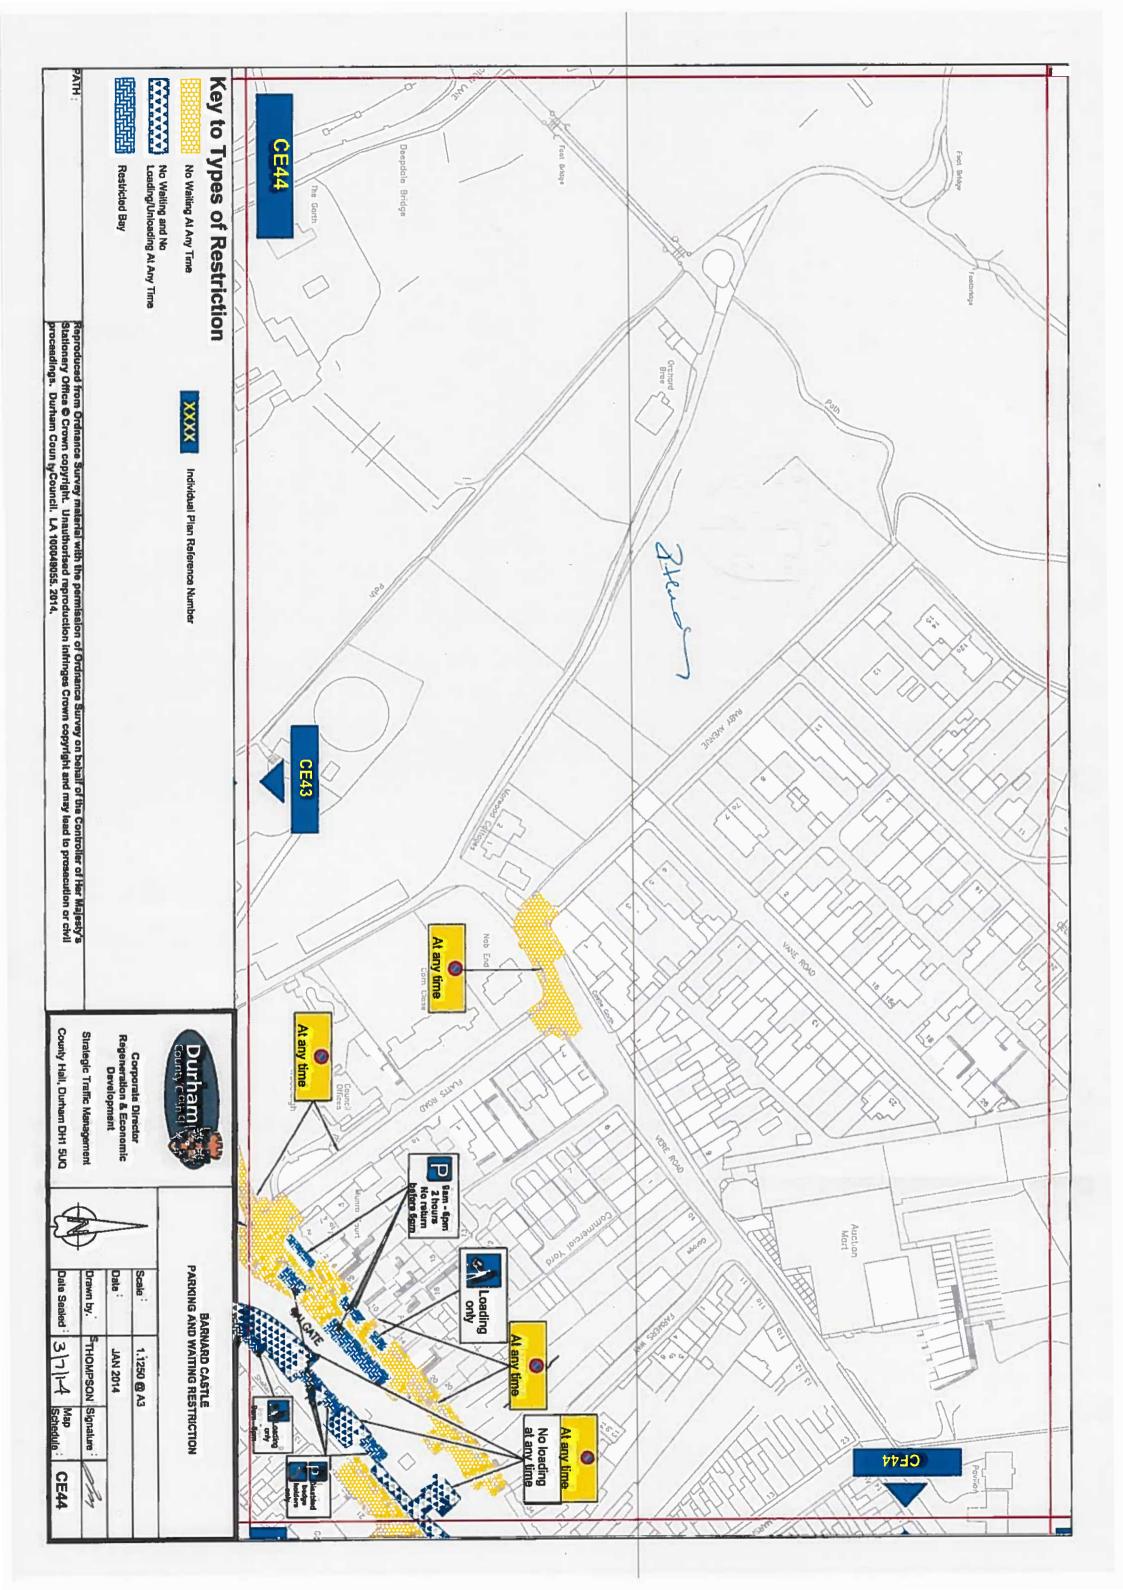

# c) SCHEDULES

The following Schedule plans have been removed and new plans dated as at the seal date of this Order have been inserted:

| Schedule 1 - | CE43 [dated 18/7/13], CE44 [dated 7/3/13], CF43 [dated |
|--------------|--------------------------------------------------------|
|              | 18/7/13]                                               |
| O-h-d-h-O    |                                                        |

Schedule 2 - CE43 [dated 18/7/13], CE44 [dated 7/3/13]

Schedule 3 - CE43 [dated 18/7/13], CF43 [dated 18/7/13]

Schedule 4 - Consolidation of previous Schedules 4 & 5: now reads:

Schedule 8: CE44 [dated 7/3/13]