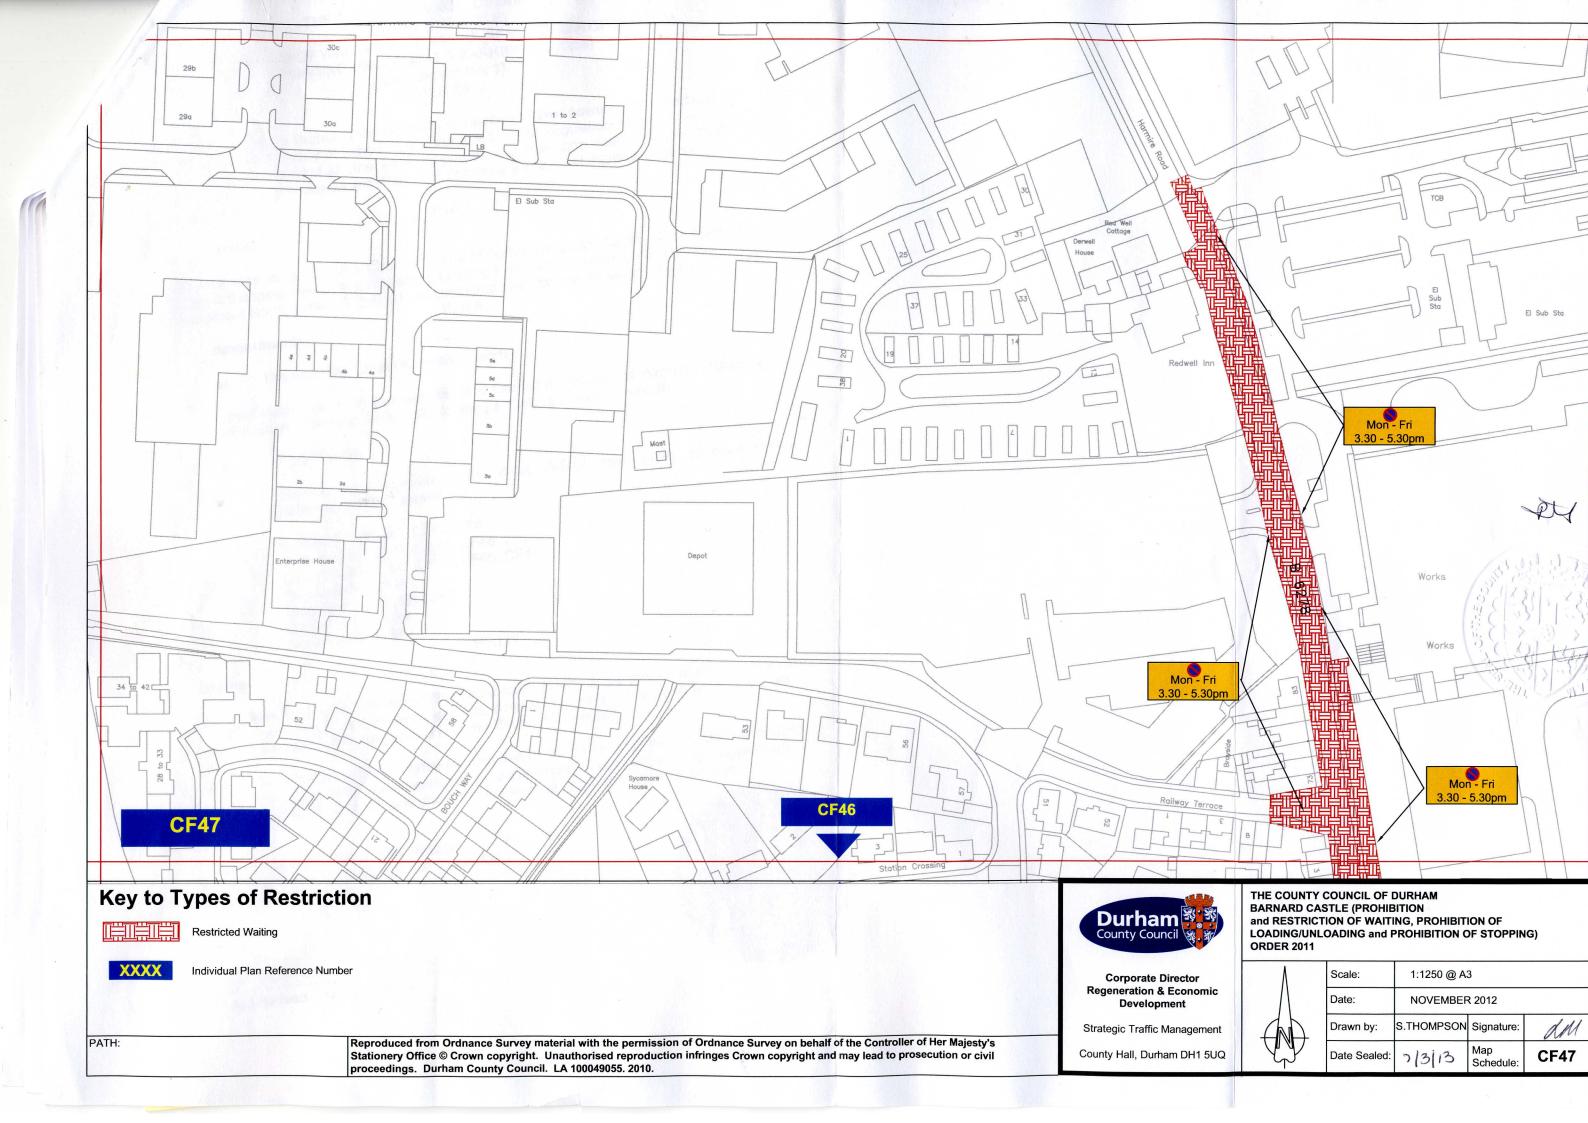

# b) SCHEDULES

The following Schedule plans dated 9/5/12 have been removed and plans dated 7/3/13 inserted:

Schedule 1 - CE43, CE44, CF43 Schedule 2 - CE43, CE44, CF46 Schedule 3 - CE43, CF43, CF46, CF47 Schedule 5 - CF43 Schedule 6 - CE43, CF43 Schedule 7 - CE44 Schedule 8 - CE44