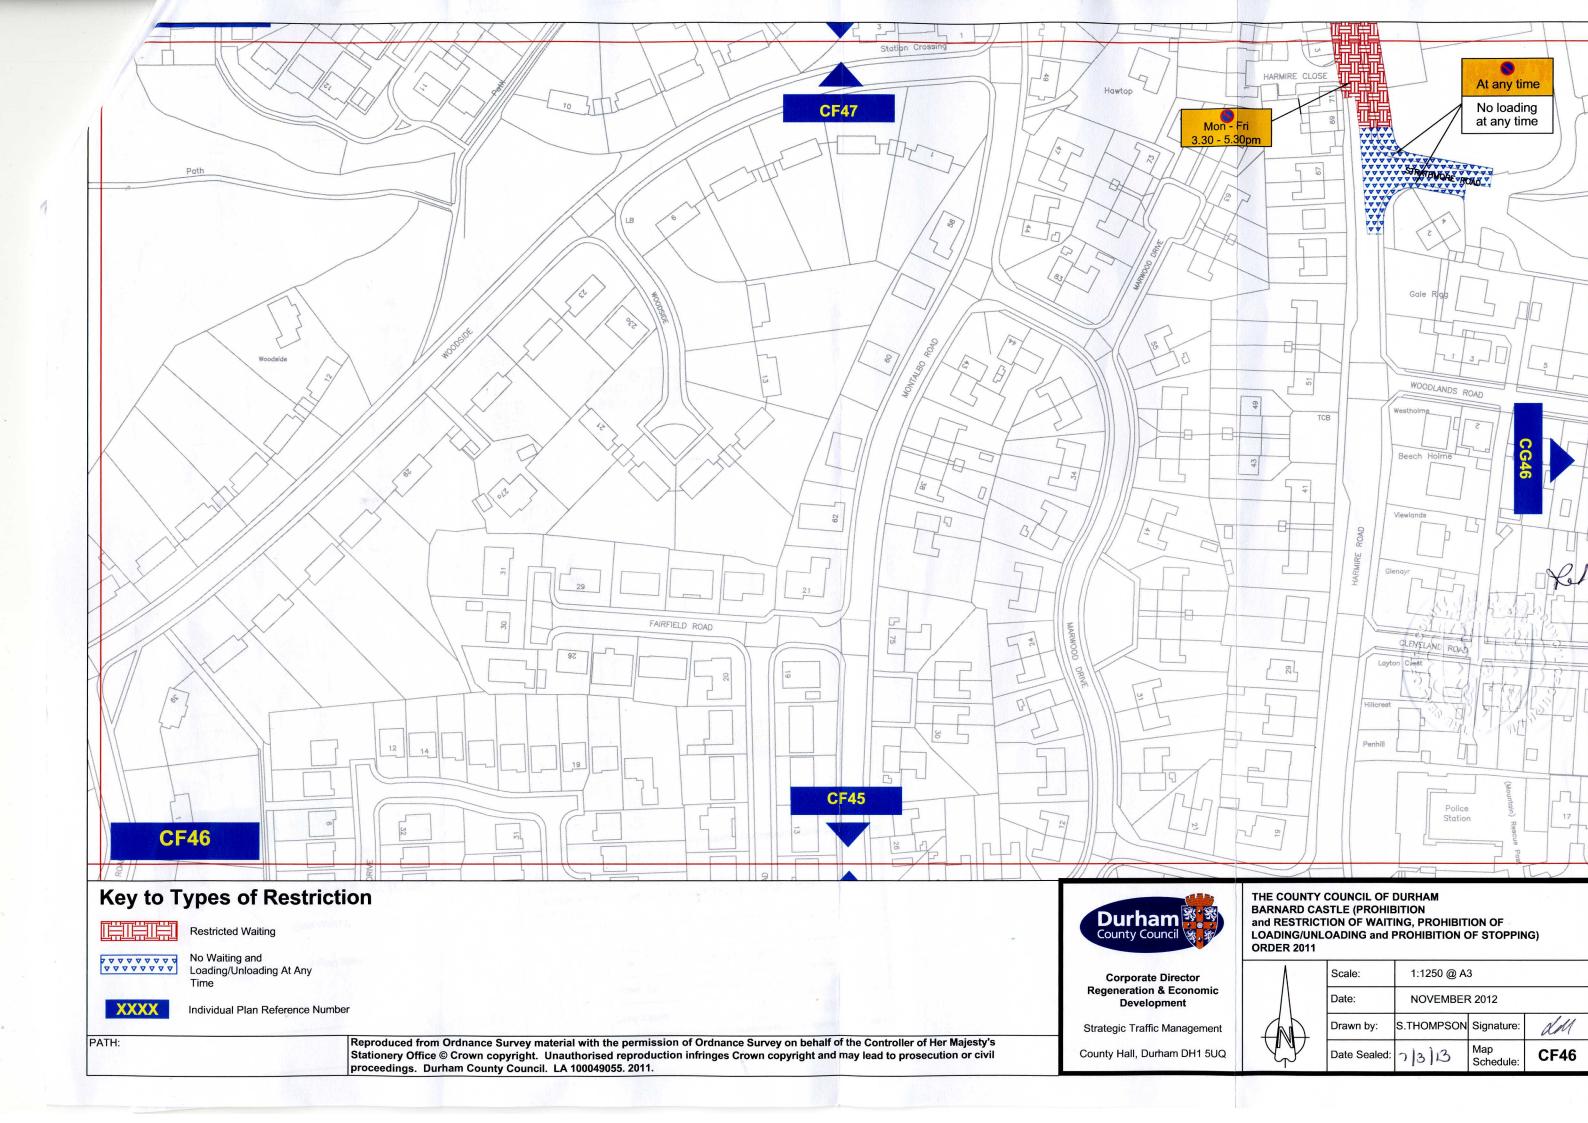

# b) SCHEDULES

The following Schedule plans dated 9/5/12 have been removed and plans dated 7/3/13 inserted:

Schedule 1 - CE43, CE44, CF43 Schedule 2 - CE43, CE44, CF46 Schedule 3 - CE43, CF43, CF46, CF47 Schedule 5 - CF43 Schedule 6 - CE43, CF43 Schedule 7 - CE44 Schedule 8 - CE44