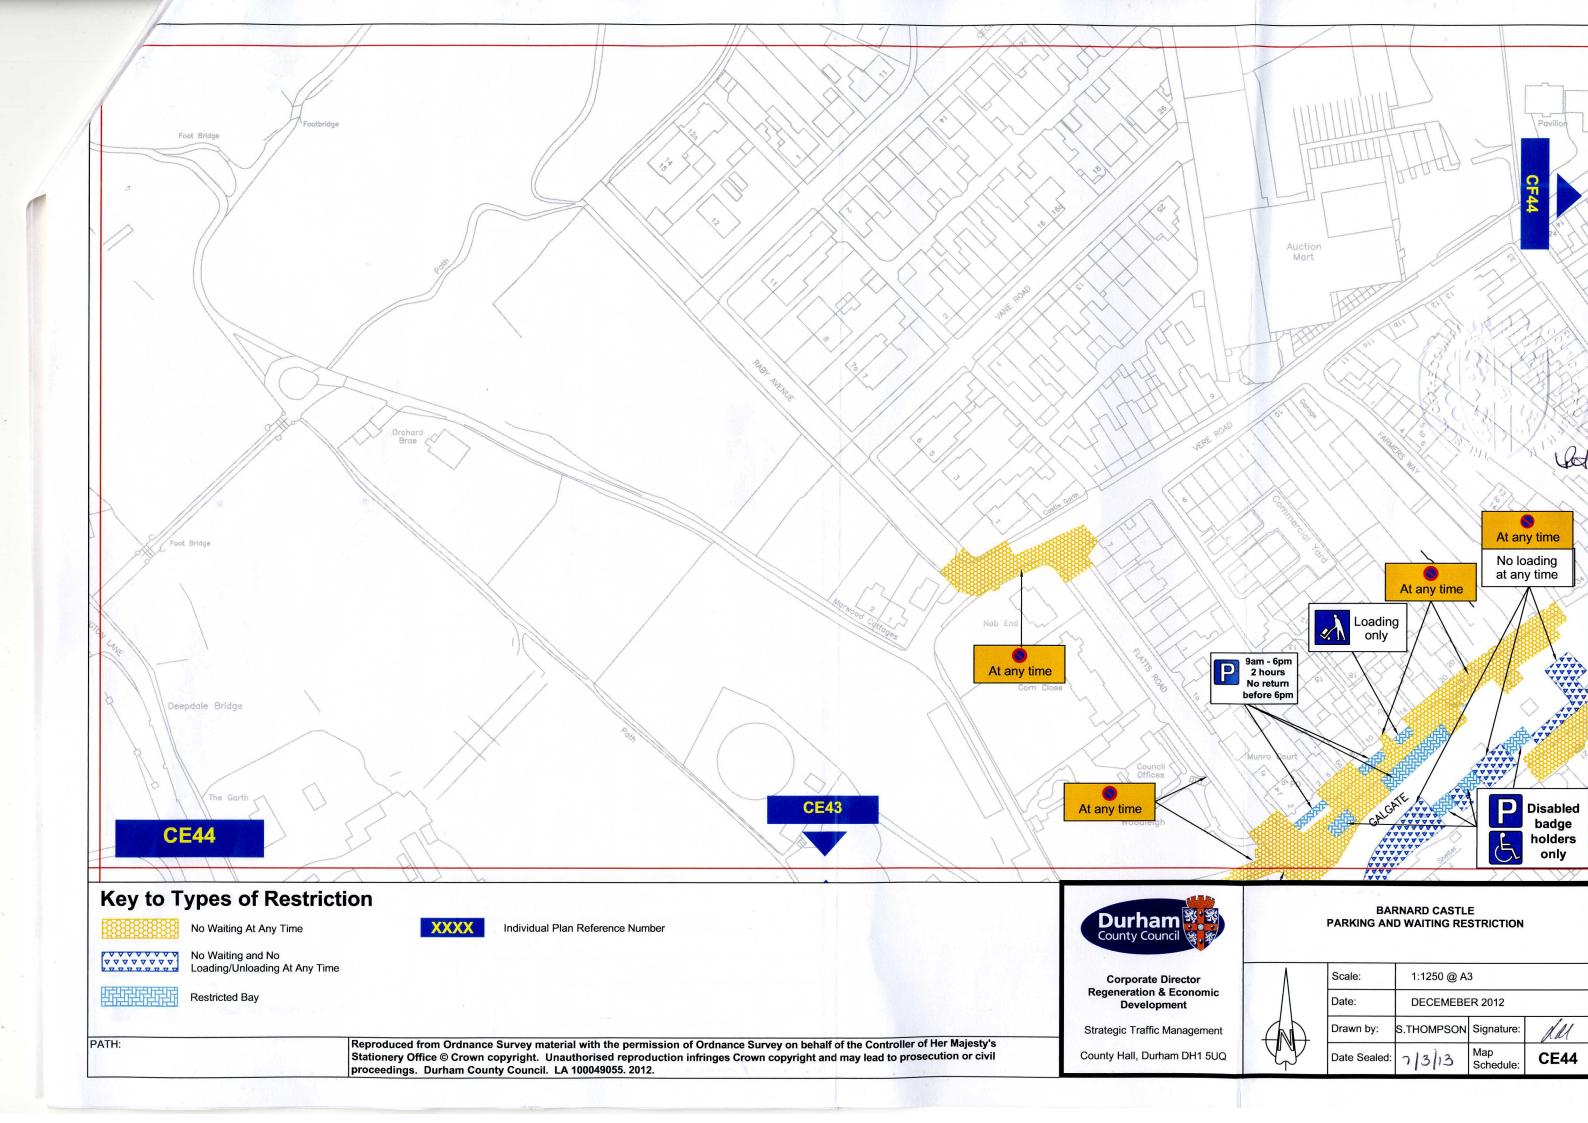

# b) SCHEDULES

The following Schedule plans dated 9/5/12 have been removed and plans dated 7/3/13 inserted:

Schedule 1 - CE43, CE44, CF43 Schedule 2 - CE43, CE44, CF46 Schedule 3 - CE43, CF43, CF46, CF47 Schedule 5 - CF43 Schedule 6 - CE43, CF43 Schedule 7 - CE44 Schedule 8 - CE44