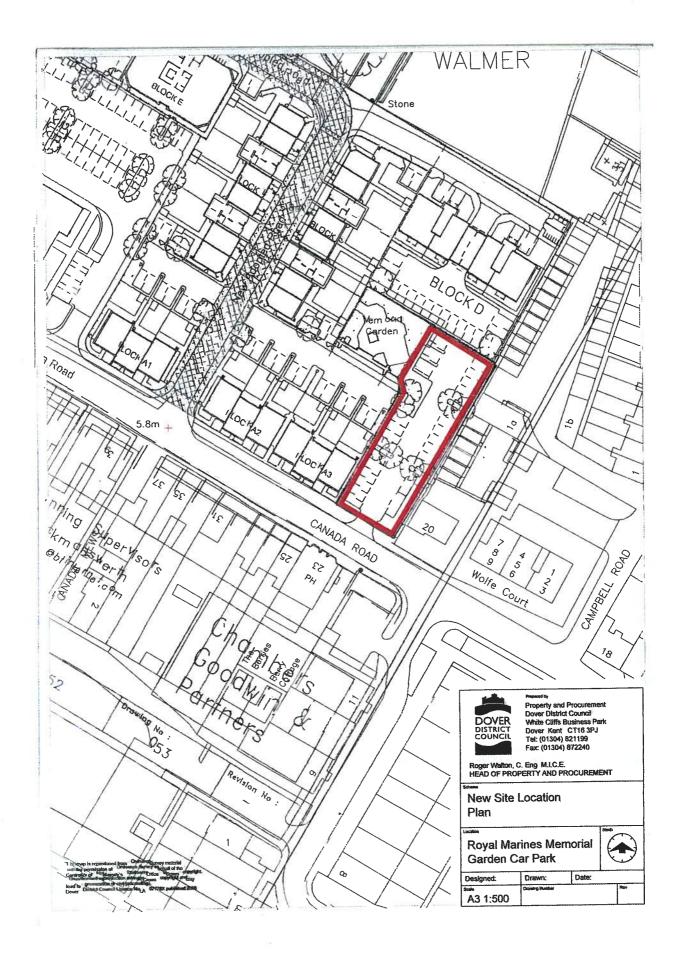

## Surface car parks without charges

25. Royal Marines Memorial Garden, Canada Road, Deal (plan attached)

Schedule 2 Surface car parks where charges are imposed

| Parking Place                                                                                | Charges |         |       |             |             |           |             | May Star           |
|----------------------------------------------------------------------------------------------|---------|---------|-------|-------------|-------------|-----------|-------------|--------------------|
|                                                                                              | ½<br>hr | 1<br>hr | 2 hrs | 3<br>hrs    | 4 hrs       | 5 hrs     | All<br>Day  | Max Stay<br>Period |
| Dover                                                                                        |         |         |       | L. Var. UT. |             | The world | itis Egmino | n's allers         |
| Albany Place     Linear charging applies prices shown are equivalent     Minimum payment 20p | 20p     | 40p     | 80p   | 120p        | 160p        | 200p      | 250p        | 24 hours           |
| Deal                                                                                         | 145,774 |         |       | 11.30       | STA WILLIAM |           | an and      |                    |
| 15. Sainsburys**                                                                             |         | •••     | 200p* | _           | -           |           | -           | 2 hours            |
| 21. Town Hall                                                                                | 40p     | 80p     | 160p  | _           | -           | -         | -           | 2 hours            |
|                                                                                              |         |         |       |             |             |           |             |                    |