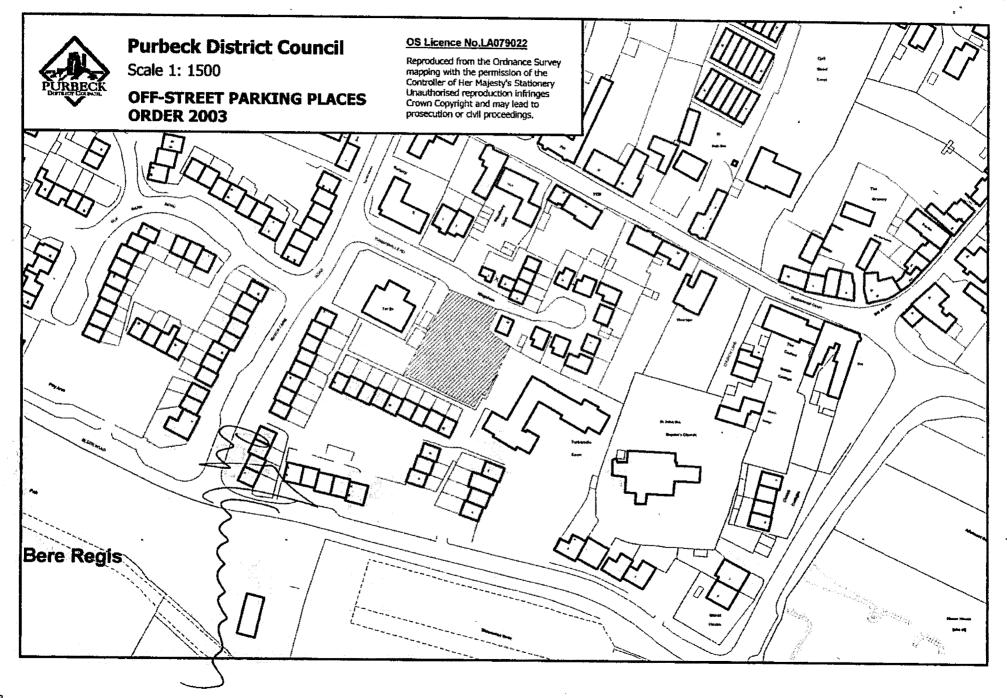

"parking place" means any areas of land referred to in column 1 of the Schedule provided by the Council for use as a parking place which said areas of land are shown for the purposes of identification only on the attached plans;