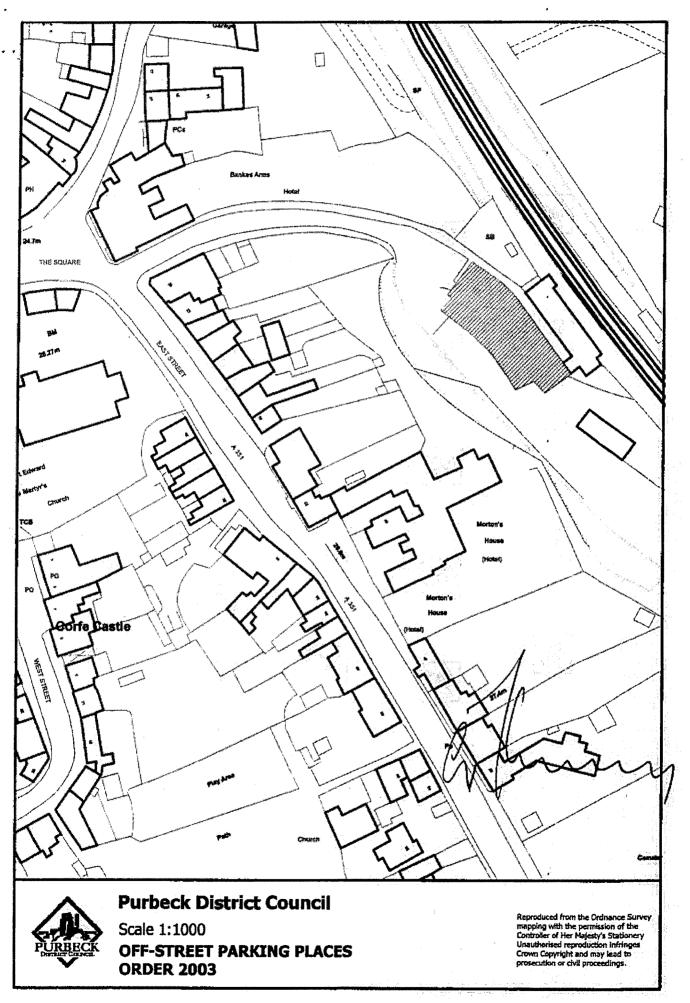

"parking place" means any areas of land referred to in column 1 of the Schedule provided by the Council for use as a parking place which said areas of land are shown for the purposes of identification only on the attached plans;