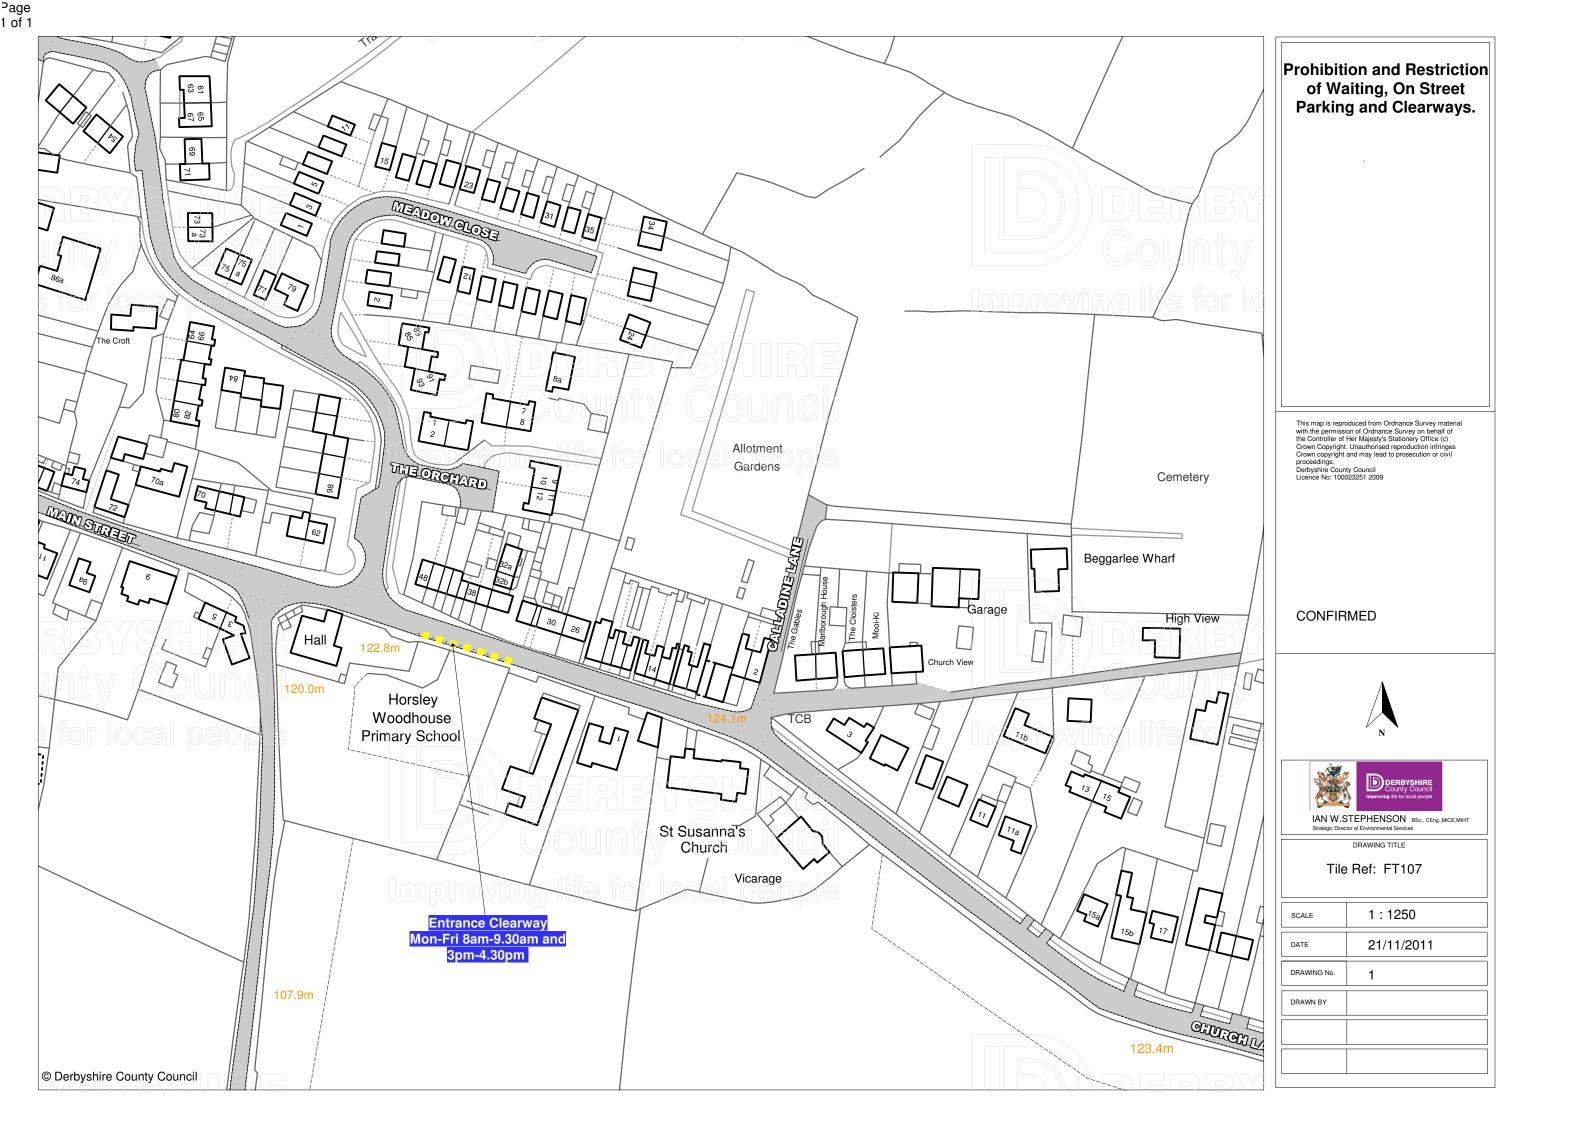

## SCHOOL KEEP CLEAR RESTRICTIONS NO STOPPING 8AM TO 9.30AM AND 3PM TO 4.30PM MONDAY TO FRIDAY ON SCHOOL KEEP CLEAR MARKINGS

#### Church Lane, Horsley Woodhouse

#### South side

From a point 52 metres east of its junction with Fairfield Road in an easterly direction for a distance of 32.5 metres.

As shown for illustration purposes only on the attached plan.

**THE COMMON SEAL** of the Derbyshire County Council was hereunto affixed the Tenth day of November Two Thousand and Eleven in the presence of:-