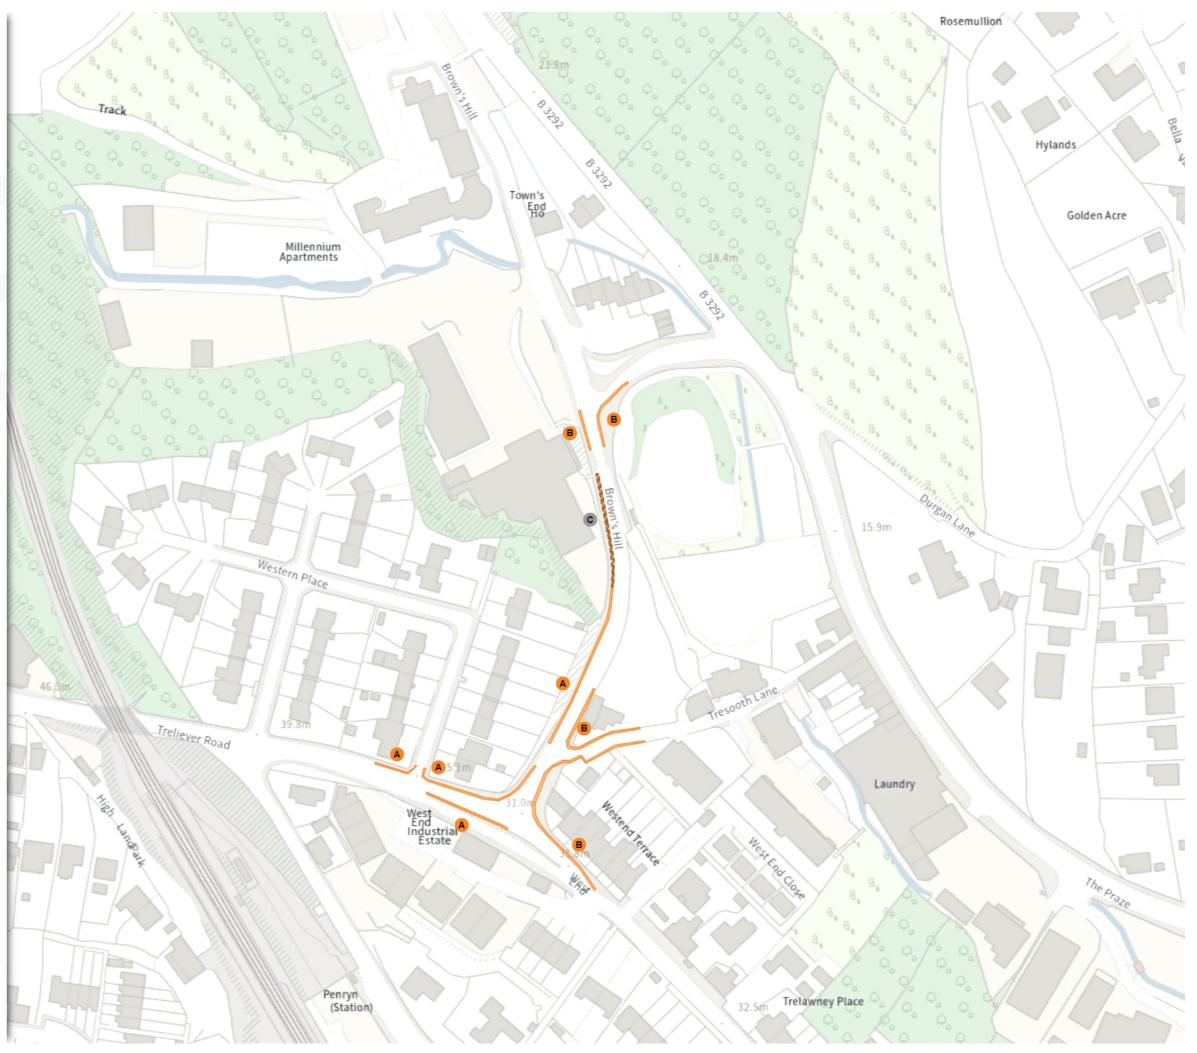

</u> Map 1 of 2

ADDED

No waiting at any time

A At all times

MODIFIED

No waiting at any time

B At all times

REMOVED

No waiting at any time

C At all times

NW 177783.959, 35131.431 SE 178214.067, 34723.236

© Crown copyright and database rights 2024 Ordnance Survey. You are not permitted to copy, sub-license, distribute or sell any of this data to third parties in any form. Licence number 100049047