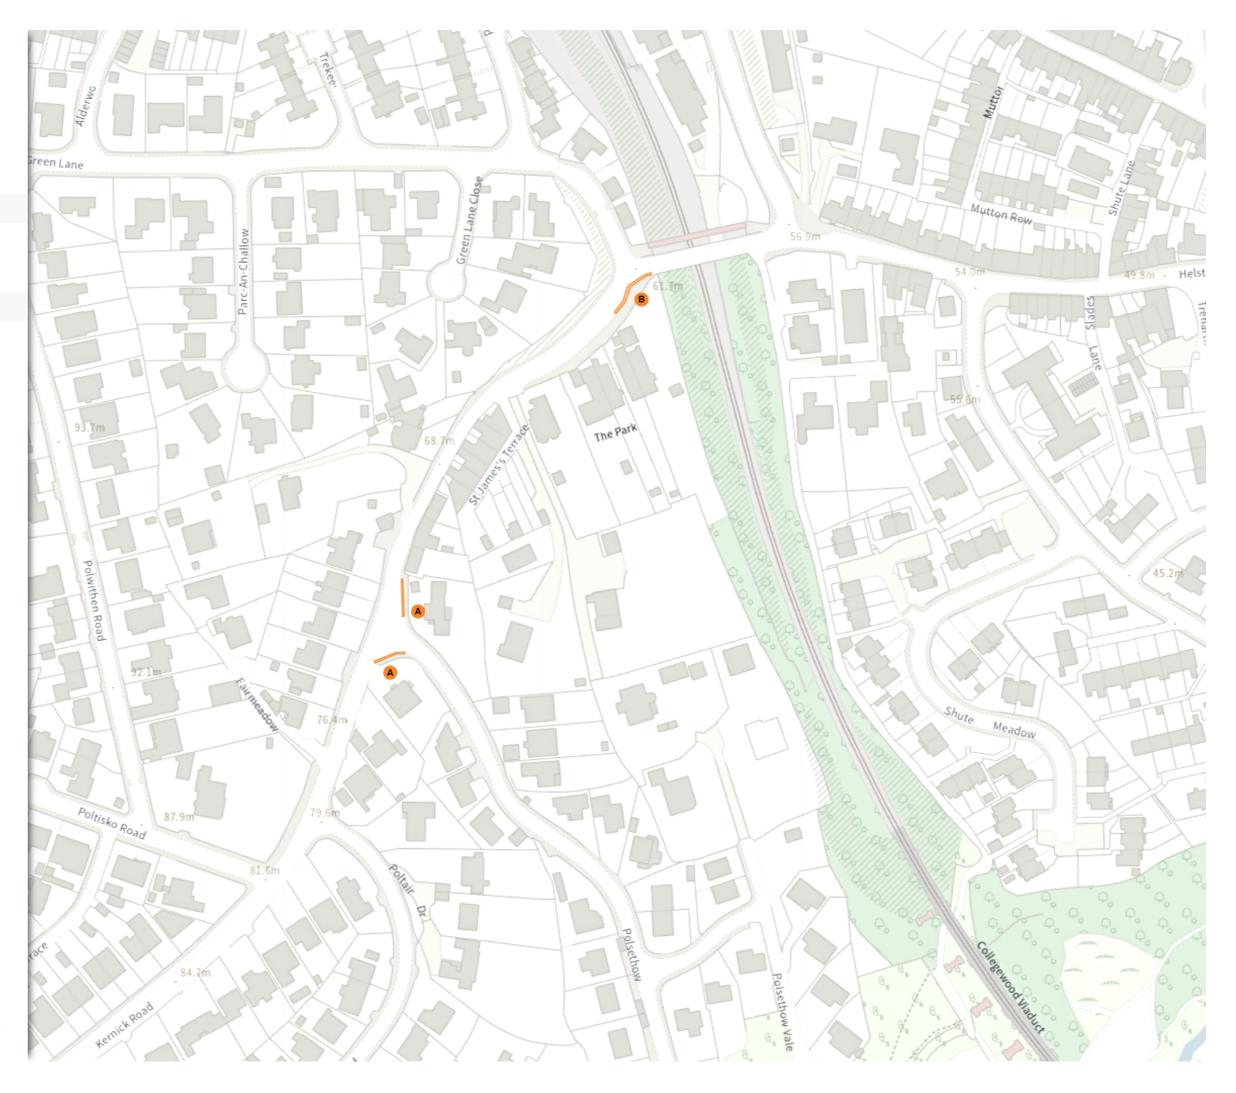

The County of Cornwall (Penryn) (Various Streets) (Restrictions on Waiting) (Amendment) Order 2023

</u> Map 2 of 2

ADDED

No waiting at any time

🔺 At all times

MODIFIED

No waiting at any time

B At all times

NW 177717.575, 34644.48 SE 178147.721, 34236.245

© Crown copyright and database rights 2024 Ordnance Survey. You are not permitted to copy, sub-license, distribute or sell any of this data to third parties in any form. Licence number 100049047