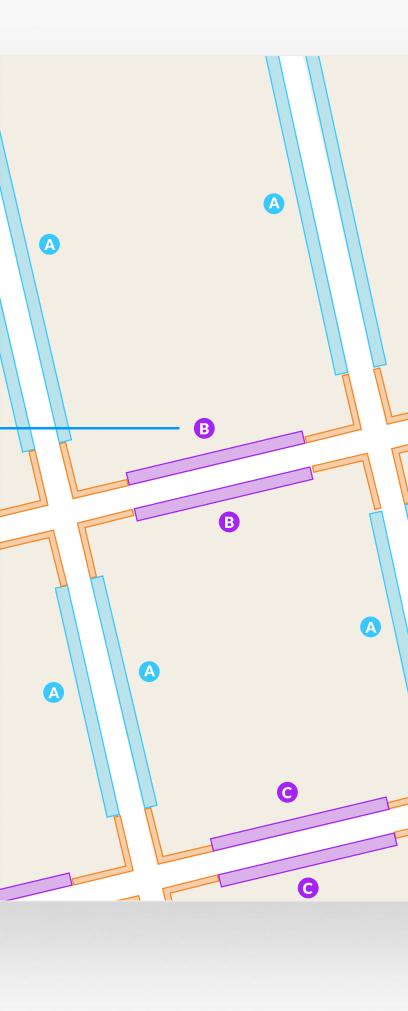

## Map page indicator

Shows current map number against total and indicates if the legend is split over multiple pages eg. 2a, 2b, 2c

## Change type

Indicates whether restrictions have been Added, Modified or Removed

# **Coloured spots**

Restrictions with different attributes are marked with a lettered spot

## **Restriction icons**

| ✤ Min sta | У | <ul> <li>Max stay</li> </ul> | $\Diamond$ | No return  | ()   | Tariff hours         |
|-----------|---|------------------------------|------------|------------|------|----------------------|
| ▶ Up to   | 卧 | Fuel surcharg                | ge         | E Event da | ıy ( | i) Emissions pricing |