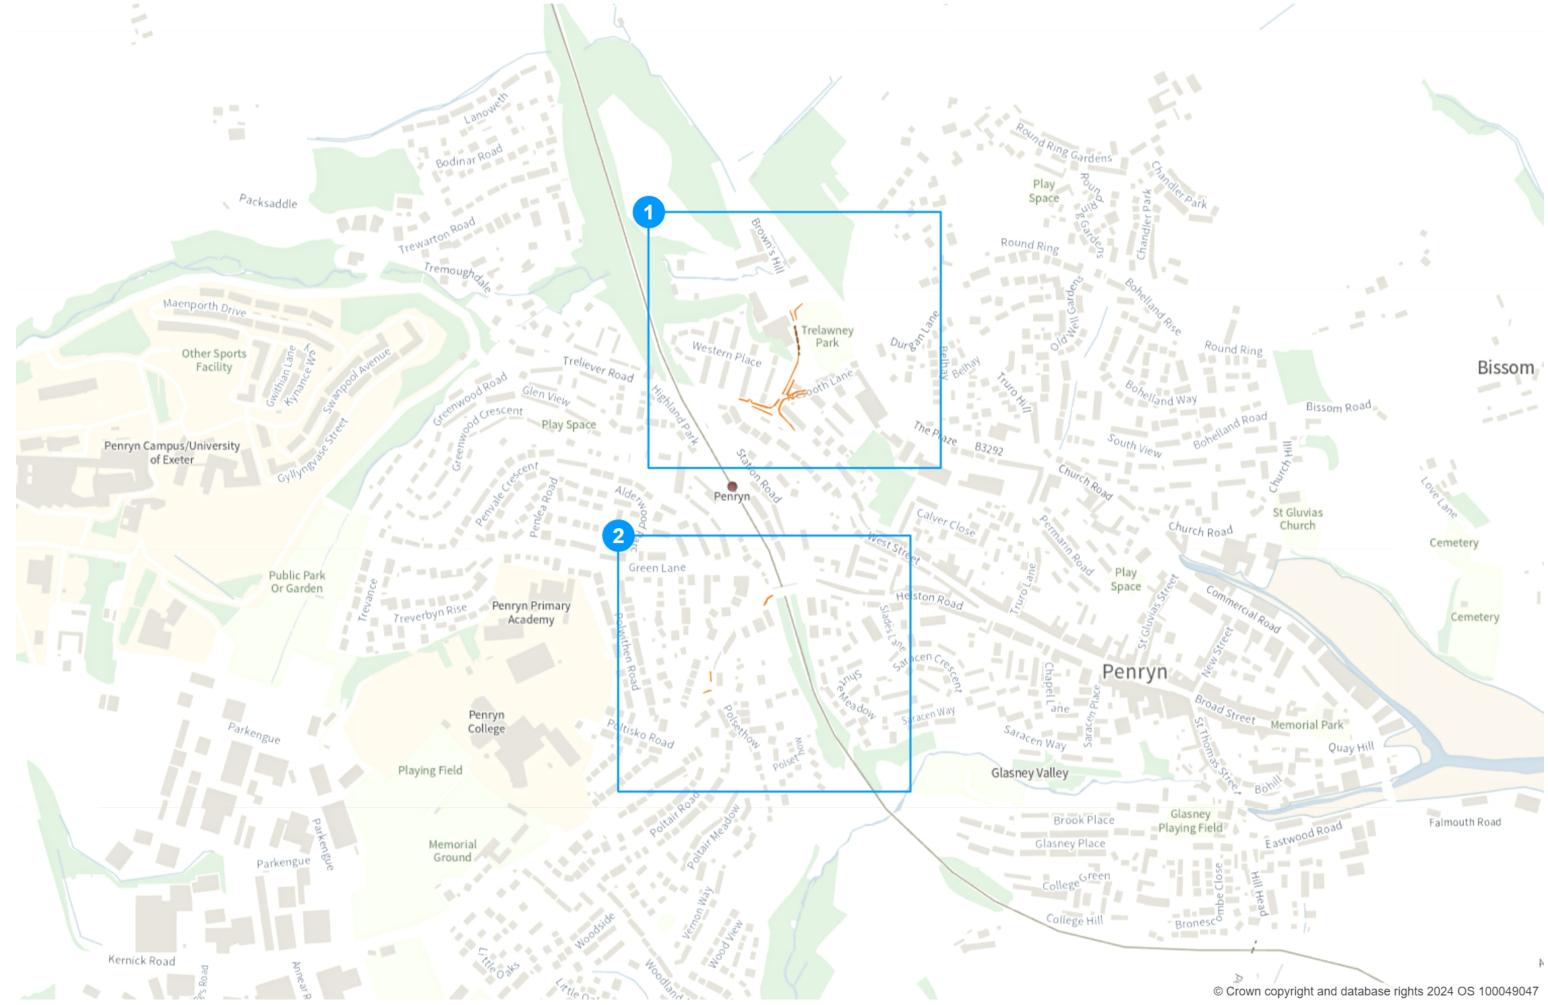

#### SCHEDULE Map Tiles (2 No.)

Cornwall: The County of Cornwall (Penryn) (Various Streets) (Restrictions on Waiting) (Amendment) Order 2023

# **Restriction durations**

Where no months or days are specified, restrictions apply all year and all week

The County of Cornwall (Penryn) (Various Streets) (Restrictions on Waiting) (Amendment) Order 2023

</u> Map 1 of 2

ADDED

No waiting at any time

A At all times

MODIFIED

No waiting at any time

B At all times

REMOVED