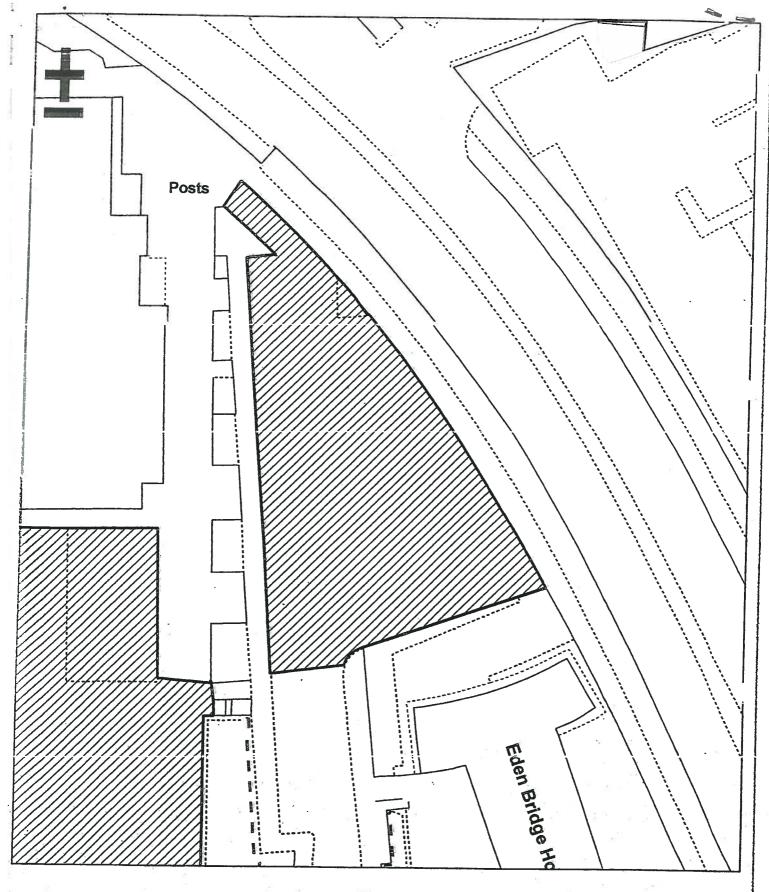

- The City of Carlisle (Off Street Parking Places) Order 2001 ("the Order") is hereby amended as follows:
- 2. Under the First Schedule of the Order there are added the following Parking Places:

| 2.1     | Situation of parking places                                                                                                        | Position in<br>which<br>vehicles<br>may wait  | Class of<br>vehicle                                                                              | Days of<br>operation<br>of<br>parking<br>place | Hours of operation of parking place | Maximum<br>period for<br>which<br>vehicles<br>may wait                                                           |
|---------|------------------------------------------------------------------------------------------------------------------------------------|-----------------------------------------------|--------------------------------------------------------------------------------------------------|------------------------------------------------|-------------------------------------|------------------------------------------------------------------------------------------------------------------|
|         | Bitts Park Short Stay Car Park additional area shown for identification purposes on the plan annexed hereto and marked "Plan A"    | As directed,<br>wholly within<br>a marked bay | Motor cars,<br>mini buses,<br>motor cycles,<br>Private Light<br>Goods<br>Vehicles and<br>coaches | All days                                       | All hours                           | 24 hours<br>except for<br>coaches<br>where use of<br>a blue badge<br>parking disk<br>is permitted<br>for up to 3 |
| į.<br>Į | Loudbox Class A Class                                                                                                              |                                               | 8                                                                                                |                                                | 0#3<br>25                           | hours with No<br>Return within<br>1 hour                                                                         |
|         | Lowther Street Short<br>Stay Car Park shown<br>for identification<br>purposes on the plan<br>annexed hereto and<br>marked "Plan B" | As directed,<br>wholly within<br>a marked bay | Motor cars,<br>mini buses,<br>motor cycles,<br>Private Light<br>Goods<br>Vehicles and<br>coaches | All days                                       | All hours                           | 24 hours except for coaches where use of a blue badge parking disk is permitted                                  |
|         |                                                                                                                                    | v<br>e 4                                      | N 80                                                                                             |                                                | ). · ·                              | for up to 3<br>hours with No<br>Return within<br>1 hour                                                          |

## CARLISLE CAR PARKS

LOWTHER STREET SHORT STAY

Scale: 1:513

Date: 6

© Crown Copyright. All rights reserved Carlisle City Council LA 0100024459. 2005.

6/06/2005

PLANB

Civic Centre Rickergate Carlisle CA3 8QG