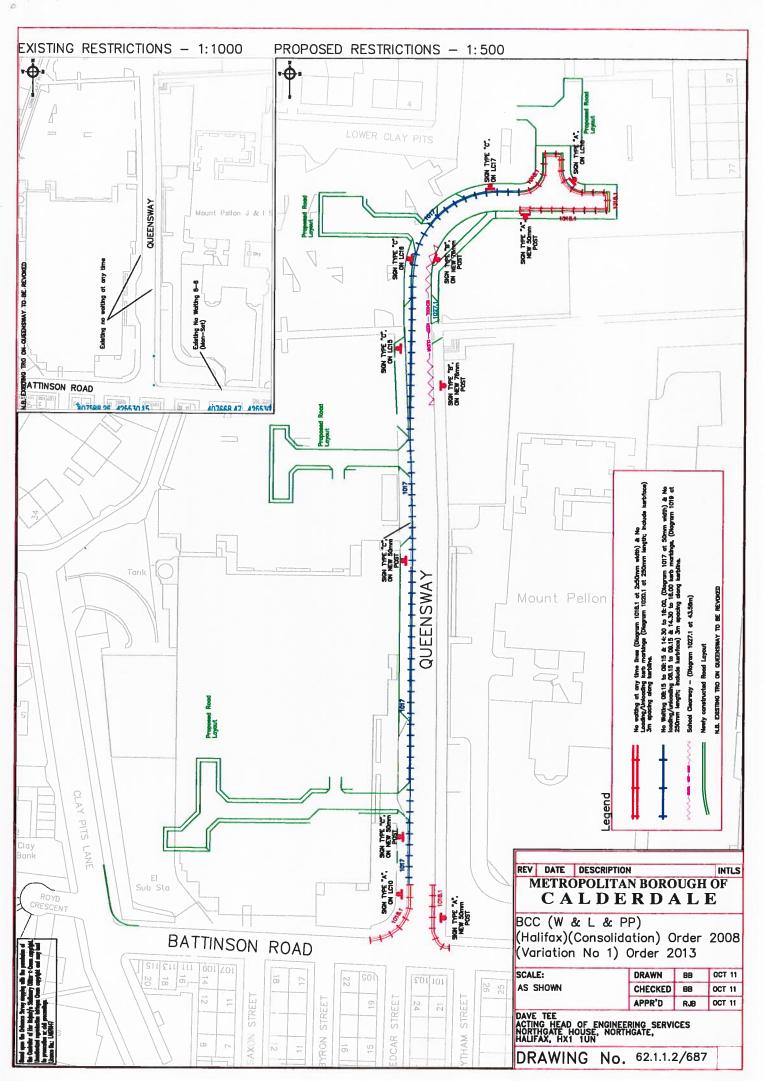

## No Waiting at any time and No Loading Mon-Fri 8.15am-9.15am and 2.30pm-4pm Schedule 4.04

| Item | Column 1 Road | Column 2 Extent                                                                                                                                                                                                                                      |
|------|---------------|------------------------------------------------------------------------------------------------------------------------------------------------------------------------------------------------------------------------------------------------------|
| 1    | Queensway     | both sides from a point 220 metres north of its<br>junction with Battinson Road on the south<br>side from the terminal end including the<br>eastern turning head, and the north side from<br>the terminal end including the northern<br>turning head |
|      |               | the east side from its junction with Battinson<br>Road in a northerly direction for a distance of<br>16 metres                                                                                                                                       |
|      |               | the west side from its junction with Battinson<br>Road in a northerly direction for a distance of<br>16 metres                                                                                                                                       |

## No Waiting and No Loading Mon-Fri 8.15am-9.15am and 2.30pm-4pm Schedule 6.04

| ltem | Column 1 Road | Column 2 Extent                                                                                                                            |
|------|---------------|--------------------------------------------------------------------------------------------------------------------------------------------|
| 1    | Queensway     | the west side from a point 16 metres north of<br>its junction with Battinson Road in a northerly<br>direction for a distance of 203 metres |
|      |               |                                                                                                                                            |
|      |               |                                                                                                                                            |
|      |               |                                                                                                                                            |
|      |               |                                                                                                                                            |
|      |               |                                                                                                                                            |
|      |               |                                                                                                                                            |
|      |               |                                                                                                                                            |
|      |               |                                                                                                                                            |
|      |               |                                                                                                                                            |
|      |               |                                                                                                                                            |

# TABLE C School Clearway (No Stopping on School Keep Clear) Mon-Fri 8.15am-9.15am and 2.30pm-4pm Schedule 15.01

1

| Item | Column 1 Road | Column 2 Extent                                                                                                                            |
|------|---------------|--------------------------------------------------------------------------------------------------------------------------------------------|
| 1    | Queensway     | the east side from a point 145 metres north of<br>its junction with Battinson Road in a northerly<br>direction for a distance of 44 metres |
|      |               |                                                                                                                                            |
|      |               |                                                                                                                                            |
|      |               |                                                                                                                                            |
|      |               |                                                                                                                                            |
|      |               |                                                                                                                                            |
|      |               | 50<br>A                                                                                                                                    |
|      |               |                                                                                                                                            |
|      |               |                                                                                                                                            |
|      |               |                                                                                                                                            |