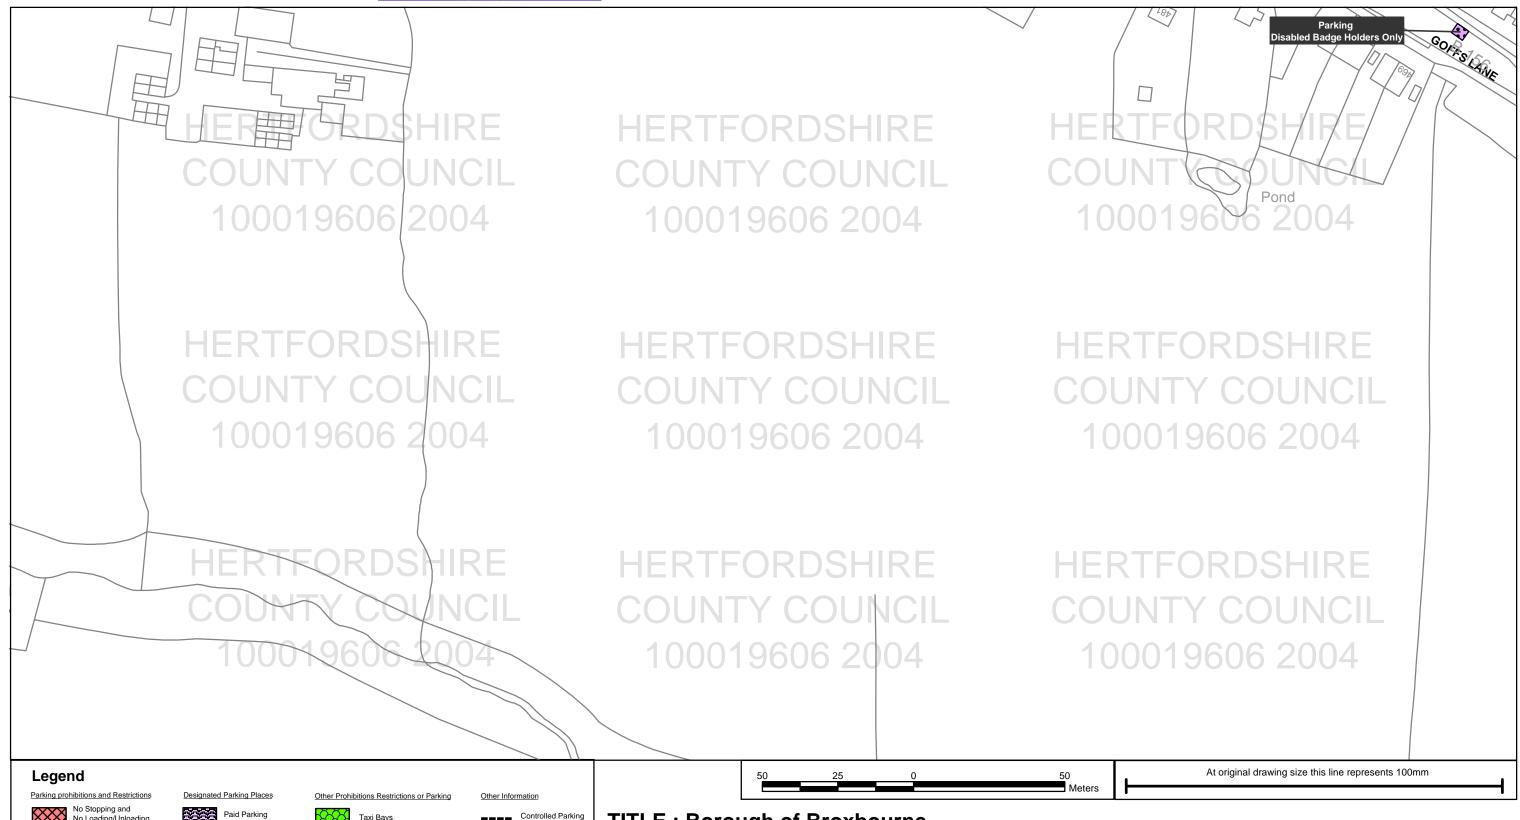

# Plan No: BRX0124 Broxbourne

Restricted Waiting

Disabled Parking

Loading Unloading

**Hertfordshire County Council,** County Hall, Pegs Lane, Hertford SG13 8DQ

**Borough Of Broxbourne**, **Borough Offices, Bishops' College Churchgate Cheshunt** Hertfordshire EN8 9XB

#### **Sheet Revision Number:1** Sheet Active From: 09/05/2005

All areas over which the provisions of the orders apply are defined by the shaded areas as shown on the following plans plus a contiguous area not indicated on the plans of verge and/or footway between the carriageway edge and the highway boundary. At all times current legislation applies to all areas. The plans in this schedule are basedupon grid references of the Ordnance Survey National Grid defined by the OSGB36 triangulation.