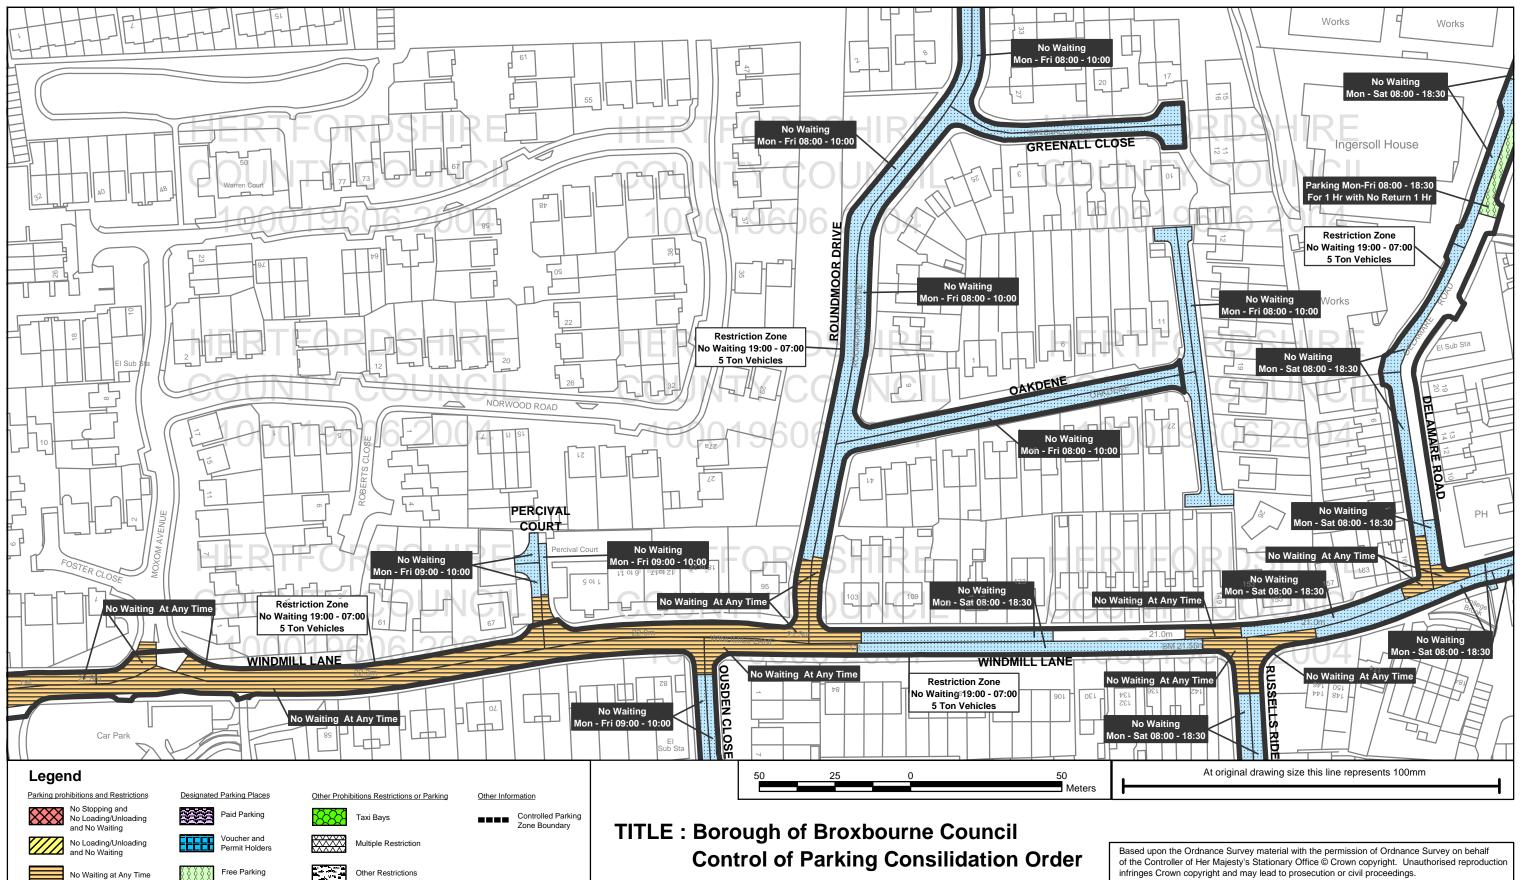

#### **Sheet Revision Number:1** Sheet Active From: 09/05/2005

All areas over which the provisions of the orders apply are defined by the shaded areas as shown on the following plans plus a contiguous area not indicated on the plans of verge and/or footway between the carriageway edge and the highway boundary. At all times current legislation applies to all areas. The plans in this schedule are basedupon grid references of the Ordnance Survey National Grid defined by the OSGB36 triangulation.