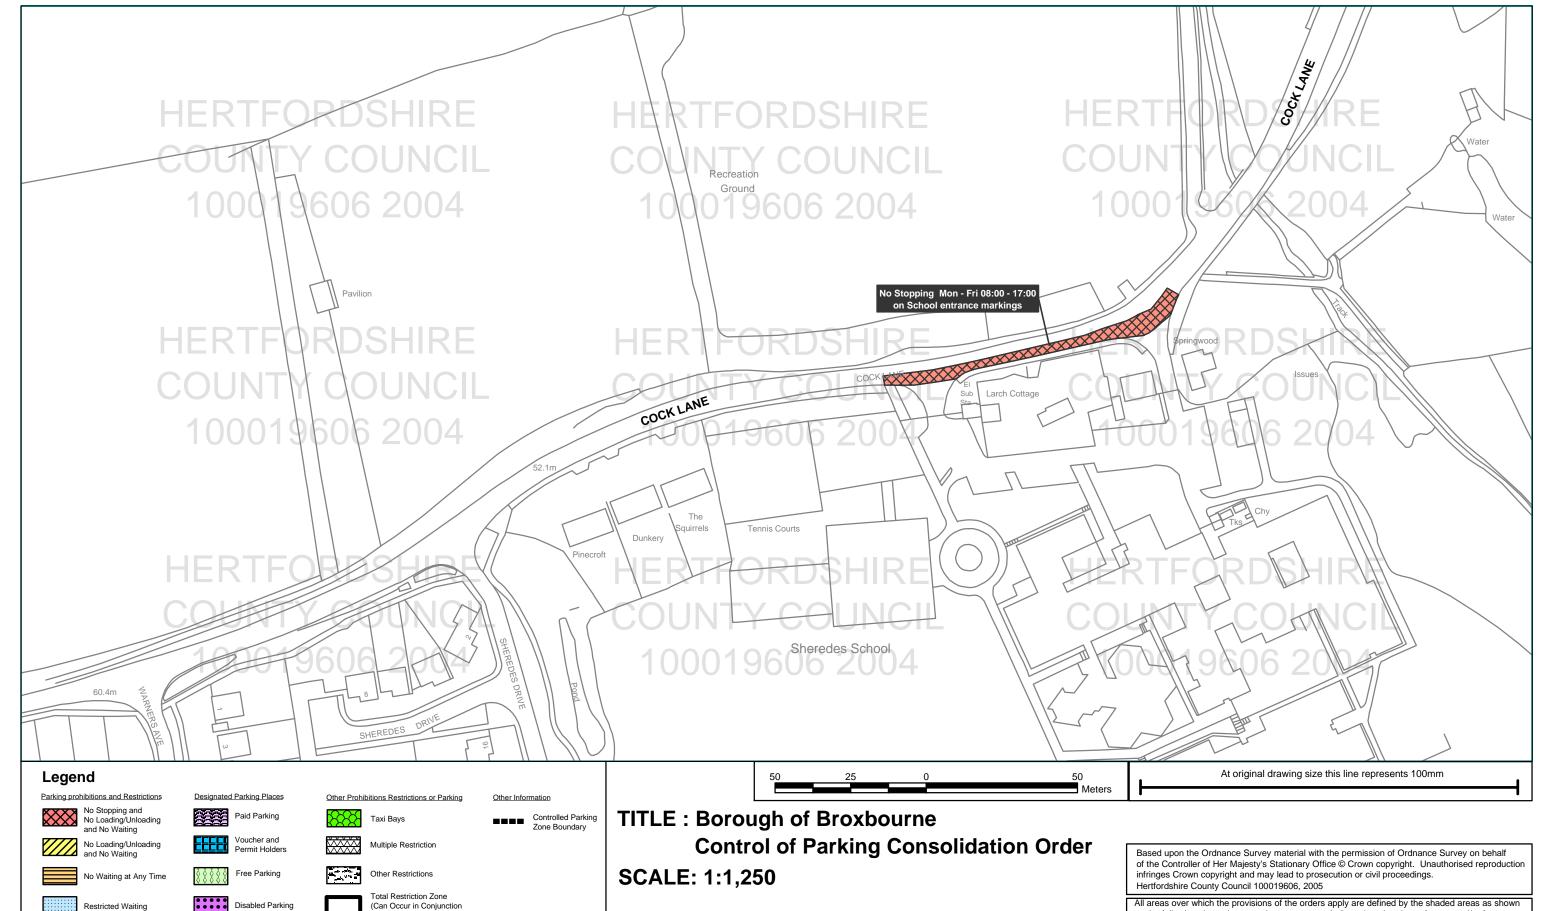

## Plan No: BRX0101 Broxbourne

Hertfordshire County Council, County Hall, Pegs Lane, Hertford SG13 8DQ

Loading Unloading

Borough Of Broxbourne, Borough Offices, Bishops' College Churchgate Cheshunt Hertfordshire EN8 9XB

# **Sheet Revision Number:1 Sheet Active From: 09/05/2005**

between the carriageway edge and the highway boundary. At all times current legislation applies to

all areas. The plans in this schedule are basedupon grid references of the Ordnance Survey