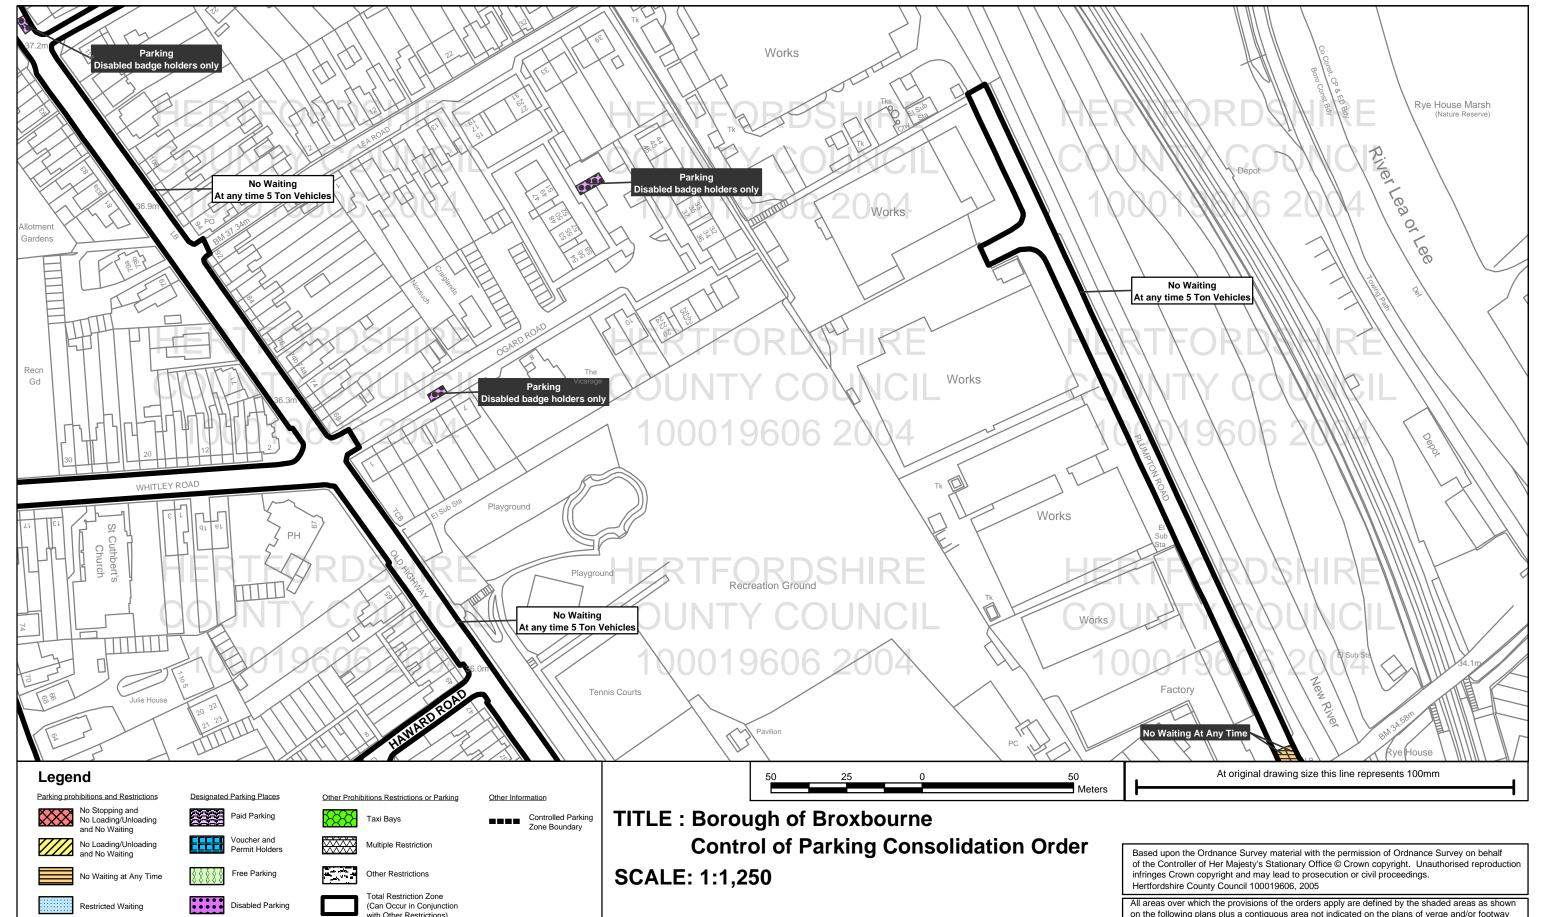

# Plan No: BRX0102 Broxbourne

Hertfordshire County Council, County Hall, Pegs Lane, Hertford SG13 8DQ

Loading Unloading

Borough Of Broxbourne, Borough Offices, Bishops' College Churchgate Cheshunt Hertfordshire EN8 9XB

# **Sheet Revision Number:1 Sheet Active From: 09/05/2005**

on the following plans plus a contiguous area not indicated on the plans of verge and/or footway between the carriageway edge and the highway boundary. At all times current legislation applies to

all areas. The plans in this schedule are basedupon grid references of the Ordnance Survey