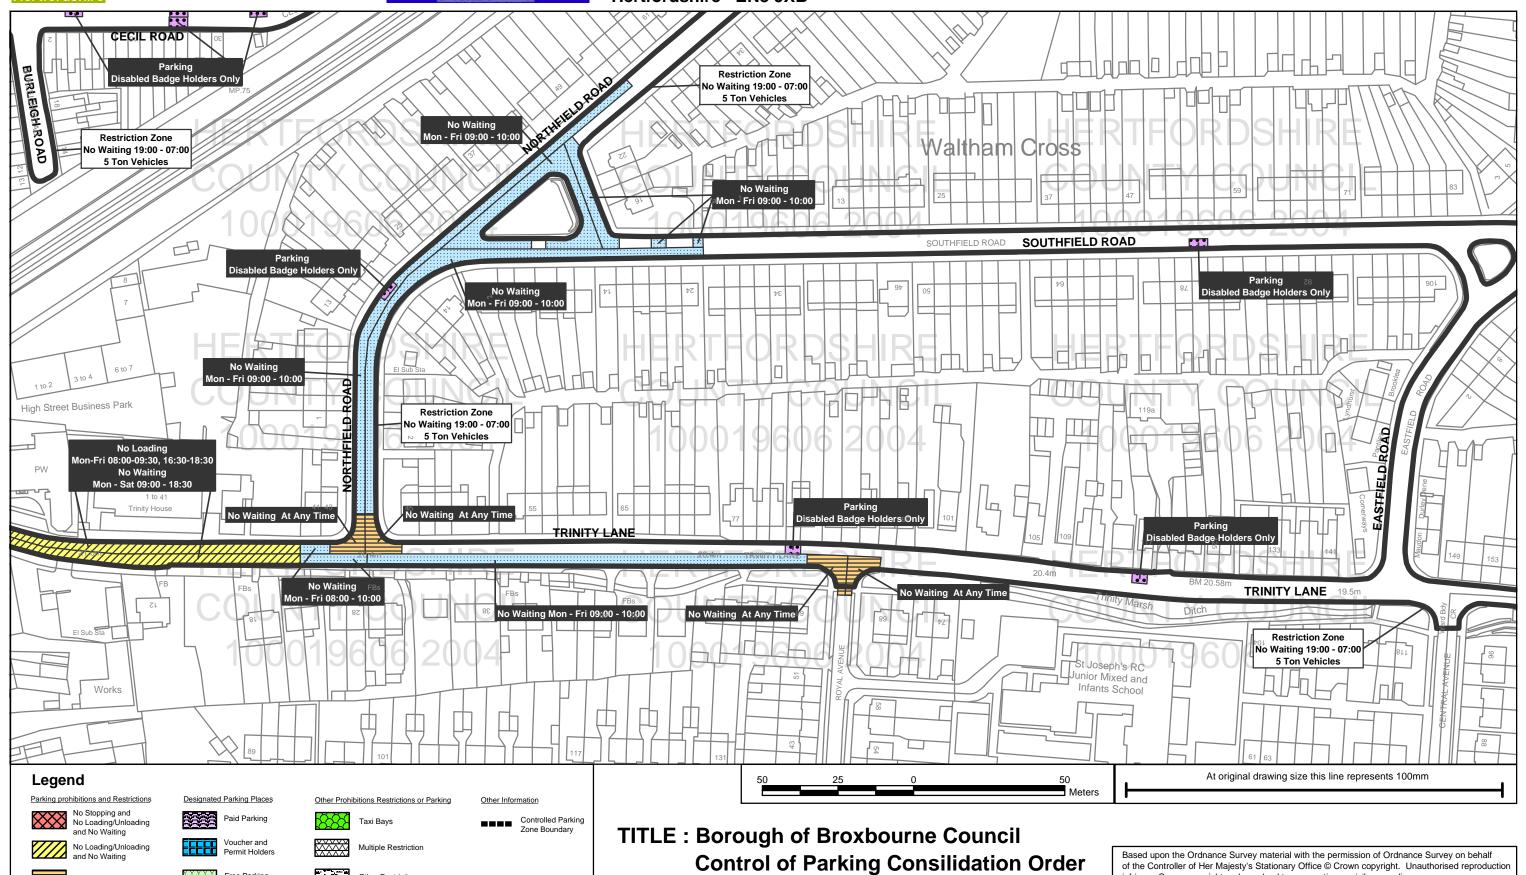

#### **Sheet Revision Number:1** Sheet Active From: 09/05/2005

and No Waiting

No Loading/Unloading

No Waiting at Any Time

Restricted Waiting

Voucher and

Other Restrictions

Total Restriction Zone

with Other Restrictions)

(Can Occur in Conjunction

Free Parking

Disabled Parking

Loading Unloading

**SCALE: 1:1,250** 

**TITLE:** Borough of Broxbourne Council **Control of Parking Consilidation Order** 

Based upon the Ordnance Survey material with the permission of Ordnance Survey on behalf of the Controller of Her Majesty's Stationary Office © Crown copyright. Unauthorised reproduction infringes Crown copyright and may lead to prosecution or civil proceedings. Hertfordshire County Council 100019606, 2005

All areas over which the provisions of the orders apply are defined by the shaded areas as shown on the following plans plus a contiguous area not indicated on the plans of verge and/or footway between the carriageway edge and the highway boundary. At all times current legislation applies to all areas. The plans in this schedule are basedupon grid references of the Ordnance Survey National Grid defined by the OSGB36 triangulation.