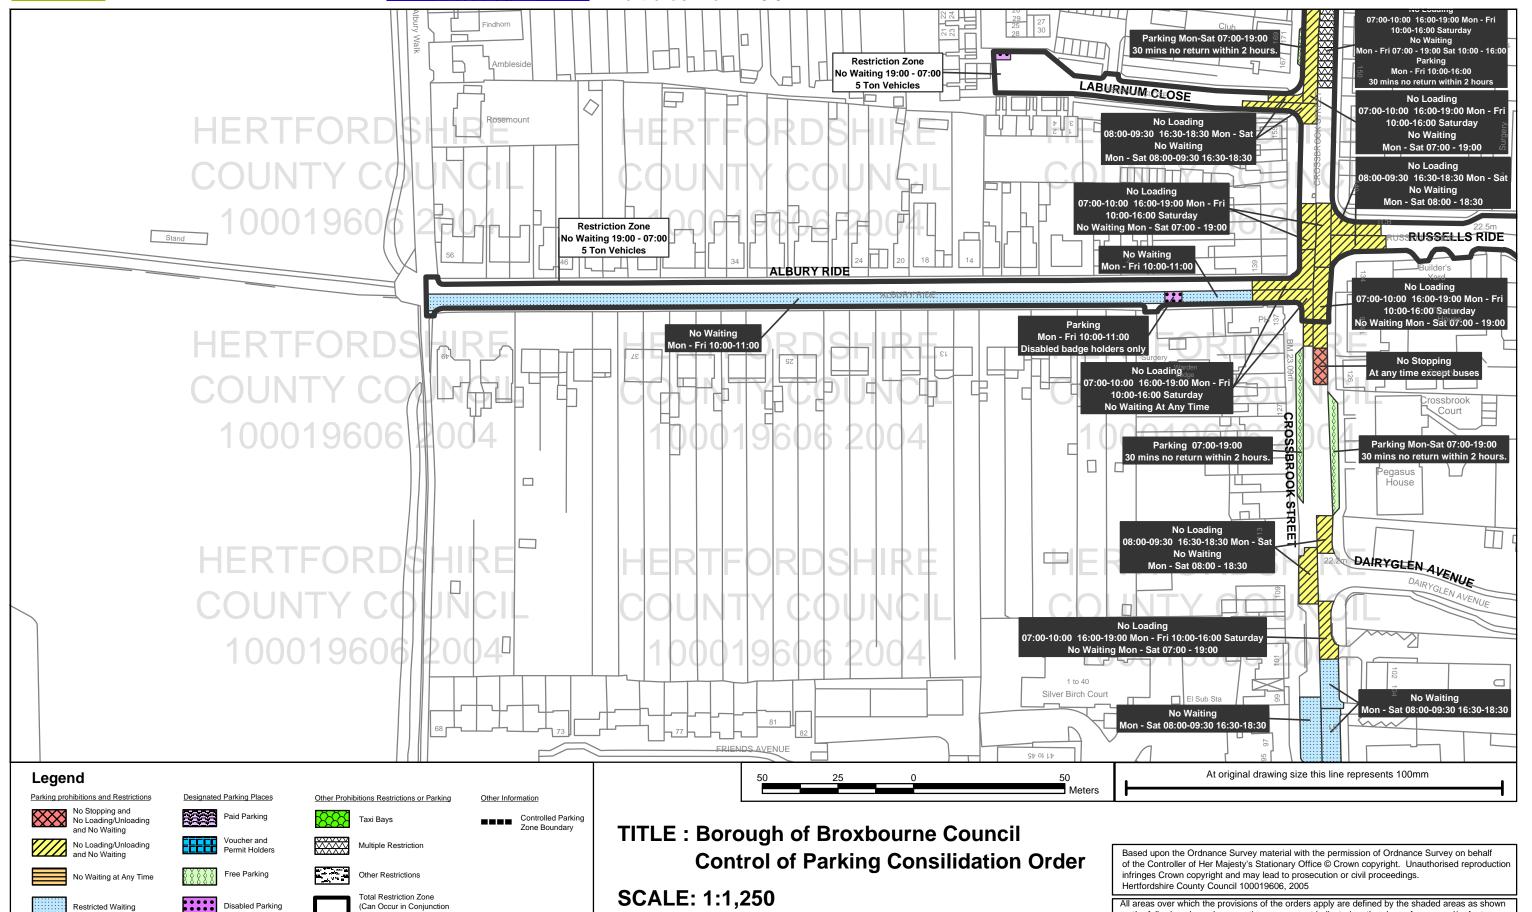

#### Plan No: BRX0226 Cheshunt

Hertfordshire County Council, County Hall, Pegs Lane, Hertford SG13 8DQ

Total Restriction Zone

with Other Restrictions)

(Can Occur in Conjunction

Disabled Parking

Loading Unloading

Restricted Waiting

Borough Of Broxbourne, **Borough Offices, Bishops' College Churchgate Cheshunt** Hertfordshire EN8 9XB