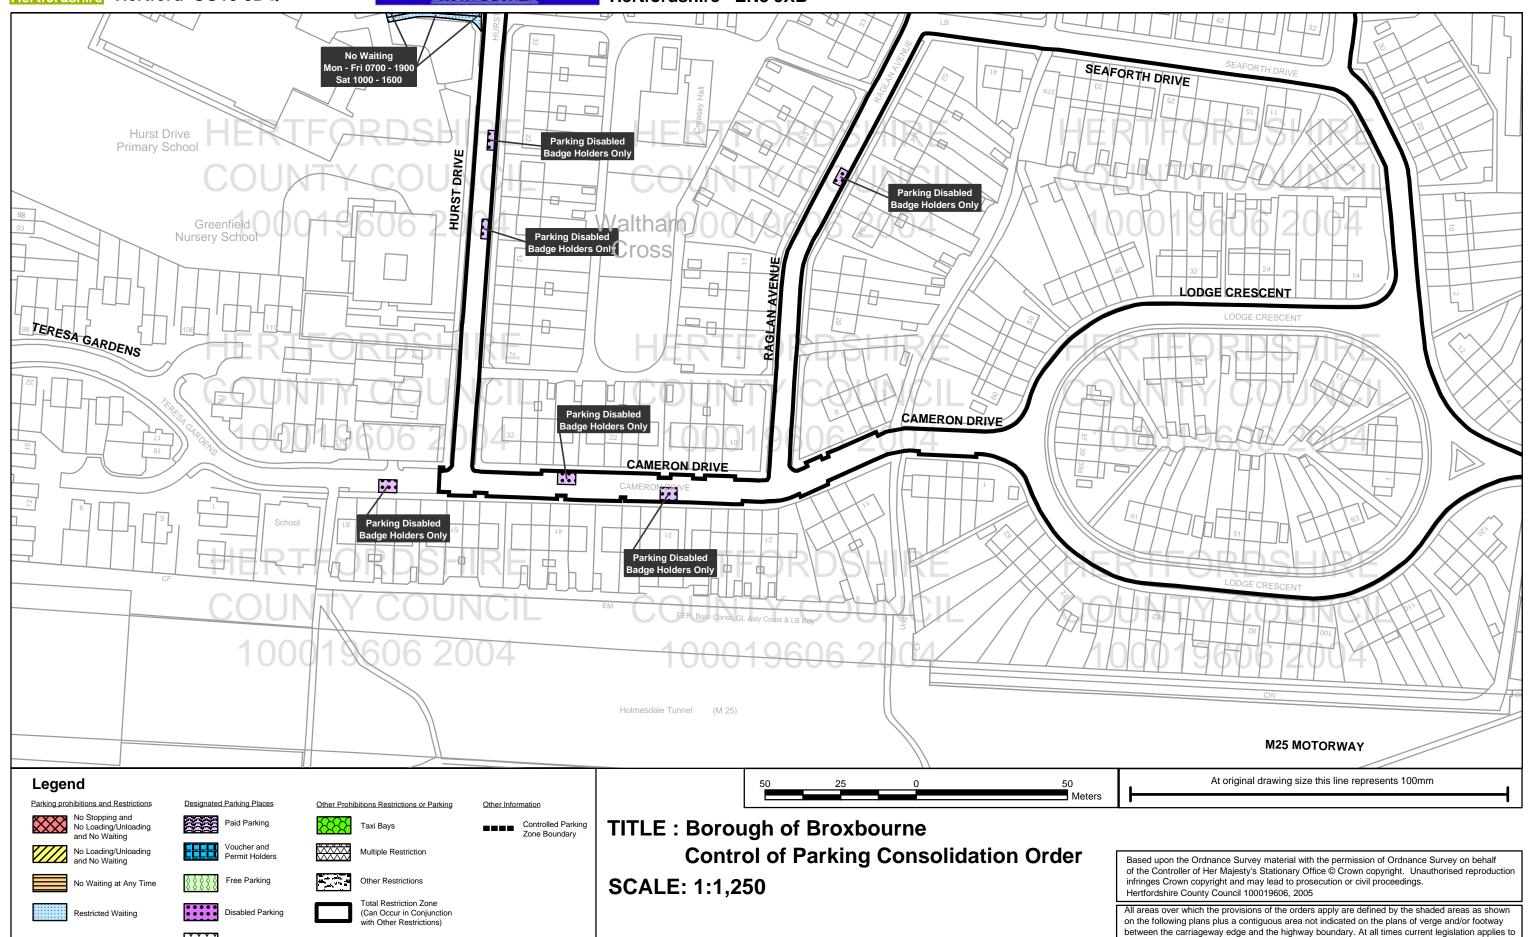

## Plan No: BRX0101 Broxbourne

Hertfordshire County Council, County Hall, Pegs Lane, Hertford SG13 8DQ

Loading Unloading

Borough Of Broxbourne, Borough Offices, Bishops' College Churchgate Cheshunt Hertfordshire EN8 9XB

# **Sheet Revision Number:1 Sheet Active From: 09/05/2005**

between the carriageway edge and the highway boundary. At all times current legislation applies to

all areas. The plans in this schedule are basedupon grid references of the Ordnance Survey