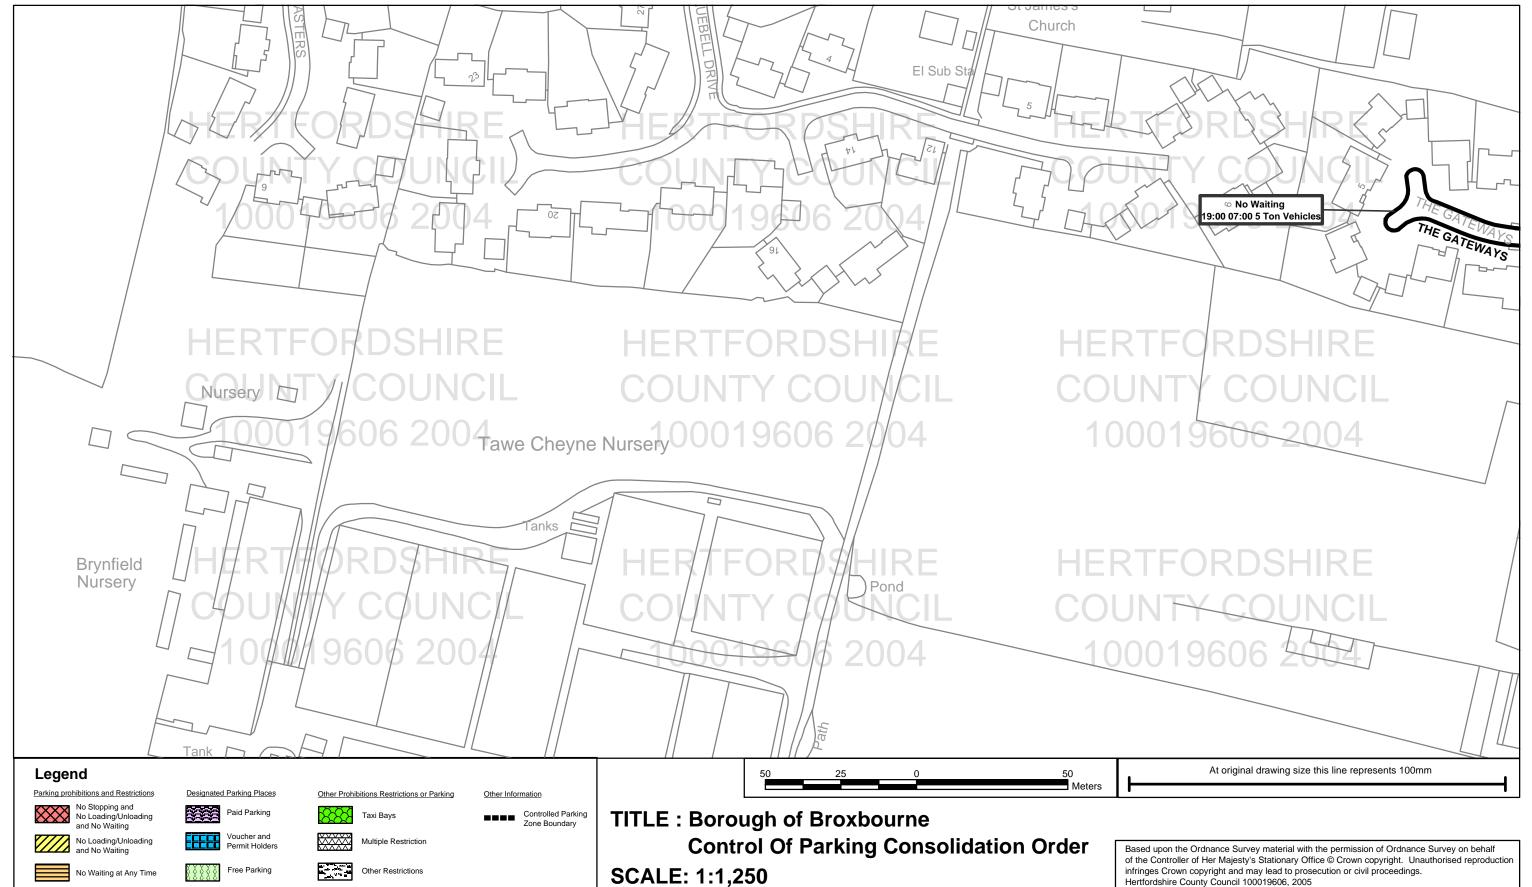

# Plan No: BRX0141 Broxbourne

No Waiting at Any Time

Restricted Waiting

Disabled Parking

Loading Unloading

Hertfordshire County Council, County Hall, Pegs Lane, Hertford SG13 8DQ

Other Restrictions

Total Restriction Zone (Can Occur in Conjunction

**Borough Of Broxbourne, Borough Offices, Bishops' College Churchgate Cheshunt** Hertfordshire EN8 9XB

#### **Sheet Revision Number:1** Sheet Active From: 09/05/2005

**SCALE: 1:1,250** 

All areas over which the provisions of the orders apply are defined by the shaded areas as shown on the following plans plus a contiguous area not indicated on the plans of verge and/or footwav between the carriageway edge and the highway boundary. At all times current legislation applies to all areas. The plans in this schedule are basedupon grid references of the Ordnance Survey National Grid defined by the OSGB36 triangulation.