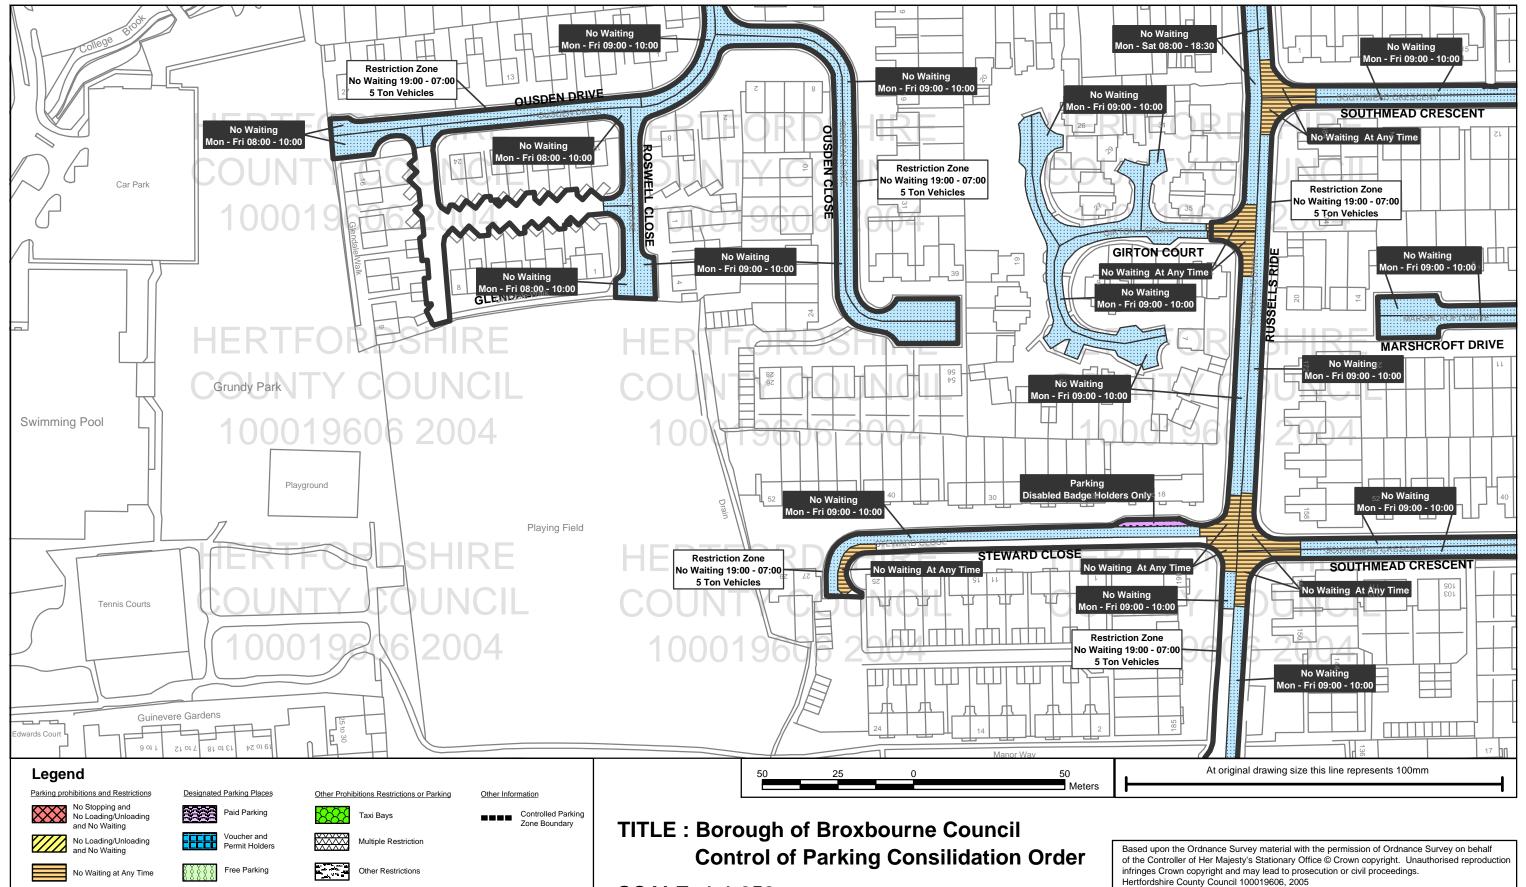

**SCALE: 1:1,250** 

infringes Crown copyright and may lead to prosecution or civil proceedings.

Hertfordshire County Council 100019606, 2005

All areas over which the provisions of the orders apply are defined by the shaded areas as shown on the following plans plus a contiguous area not indicated on the plans of verge and/or footway between the carriageway edge and the highway boundary. At all times current legislation applies to all areas. The plans in this schedule are basedupon grid references of the Ordnance Survey