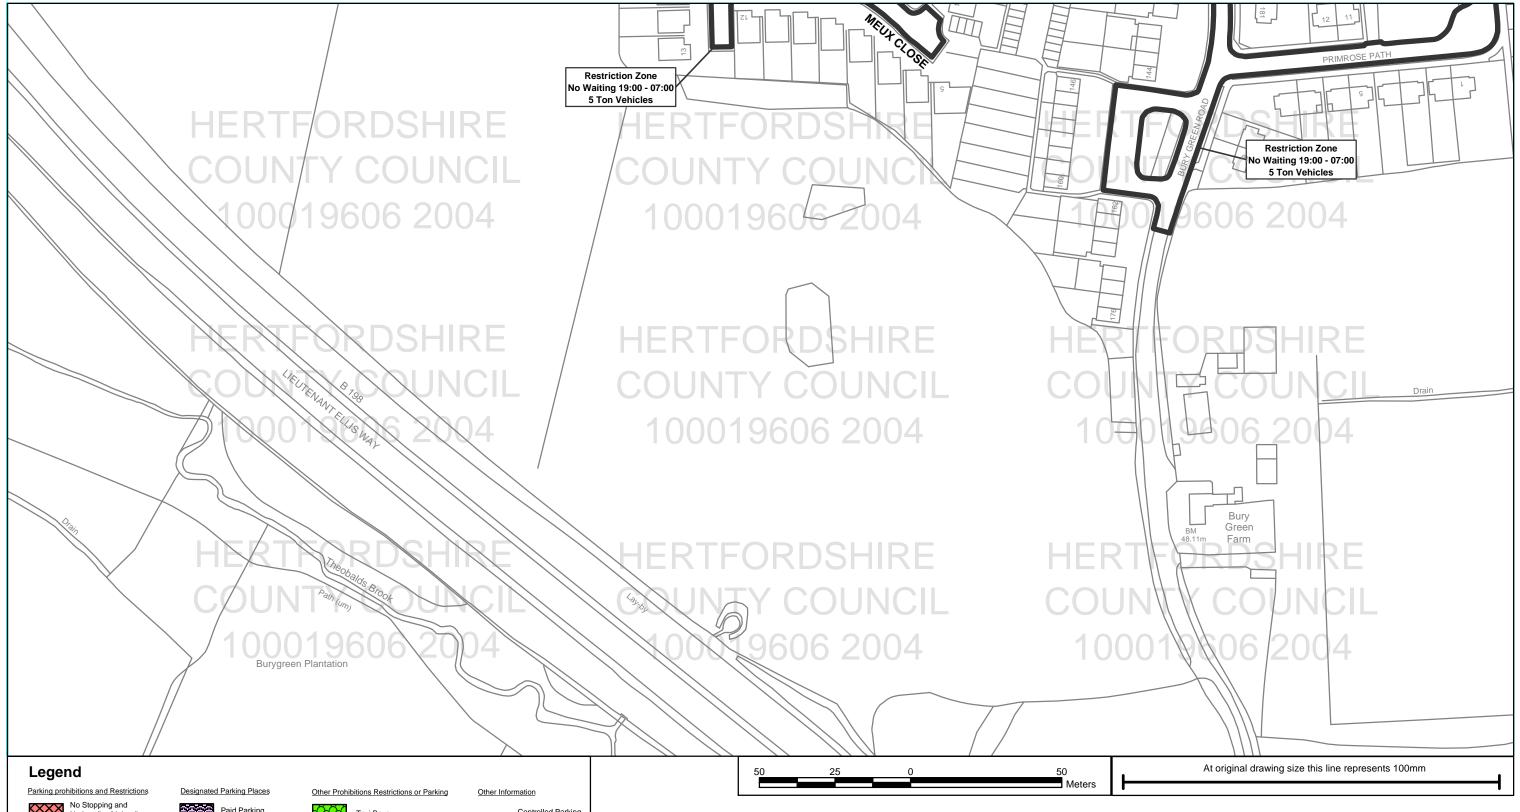

# Plan No: BRX0109 Broxbourne

Hertfordshire County Council, County Hall, Pegs Lane, Hertford SG13 8DQ

Loading Unloading

Borough Of Broxbourne, Borough Offices, Bishops' College Churchgate Cheshunt Hertfordshire EN8 9XB

# **Sheet Revision Number:1 Sheet Active From: 09/05/2005**

All areas over which the provisions of the orders apply are defined by the shaded areas as shown on the following plans plus a contiguous area not indicated on the plans of verge and/or footway between the carriageway edge and the highway boundary. At all times current legislation applies to all areas. The plans in this schedule are basedupon grid references of the Ordnance Survey National Grid defined by the OSGB36 triangulation.