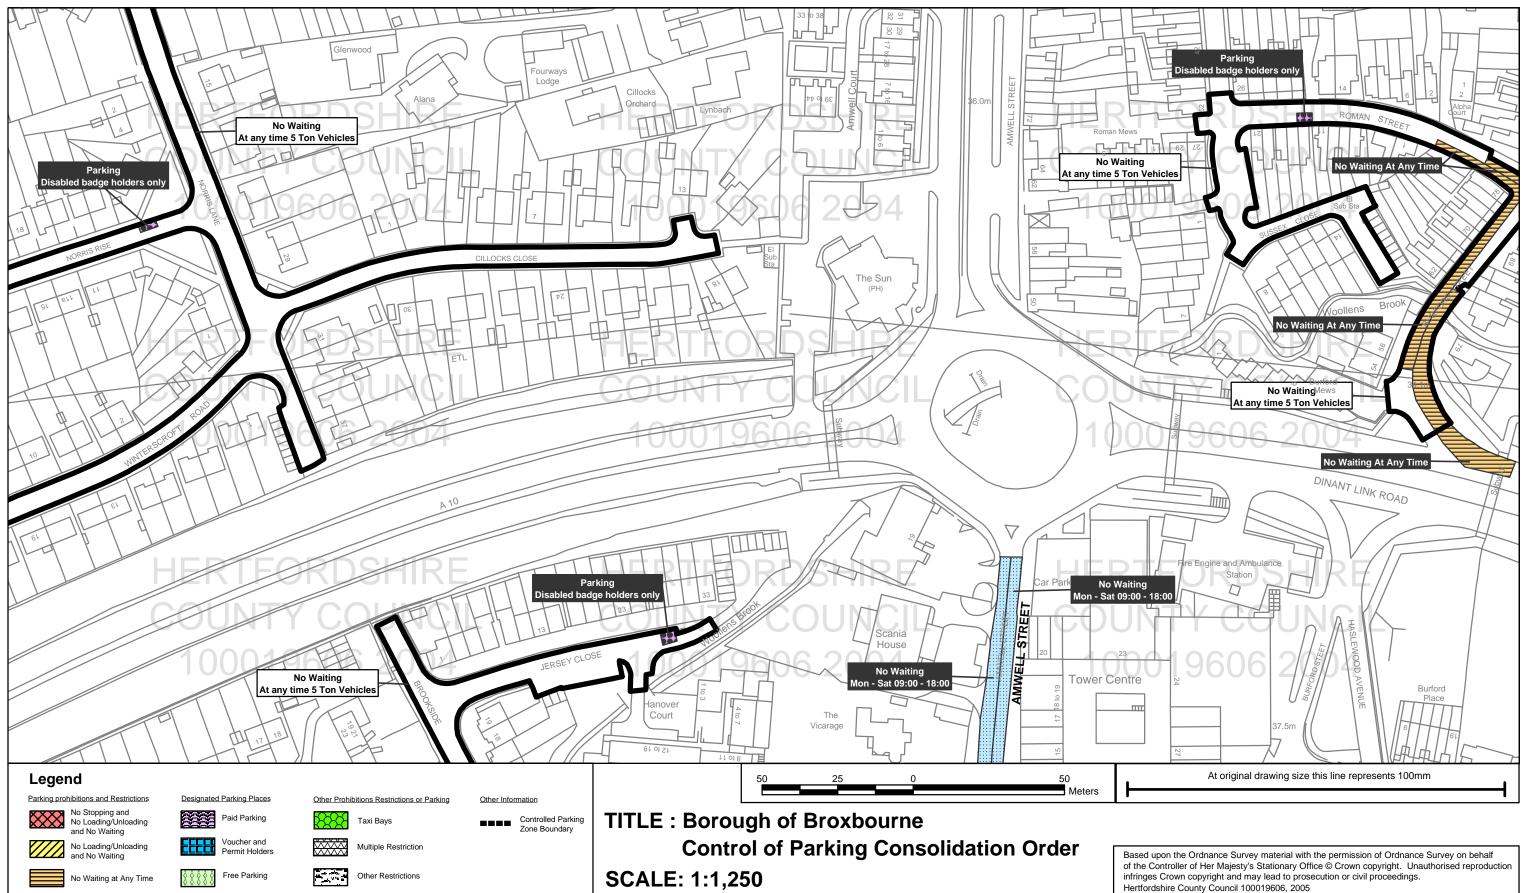

# Plan No: BRX0093 Broxbourne

Restricted Waiting

Disabled Parking

Loading Unloading

**Hertfordshire County Council,** County Hall, Pegs Lane, Hertford SG13 8DQ

Total Restriction Zone (Can Occur in Conjunction