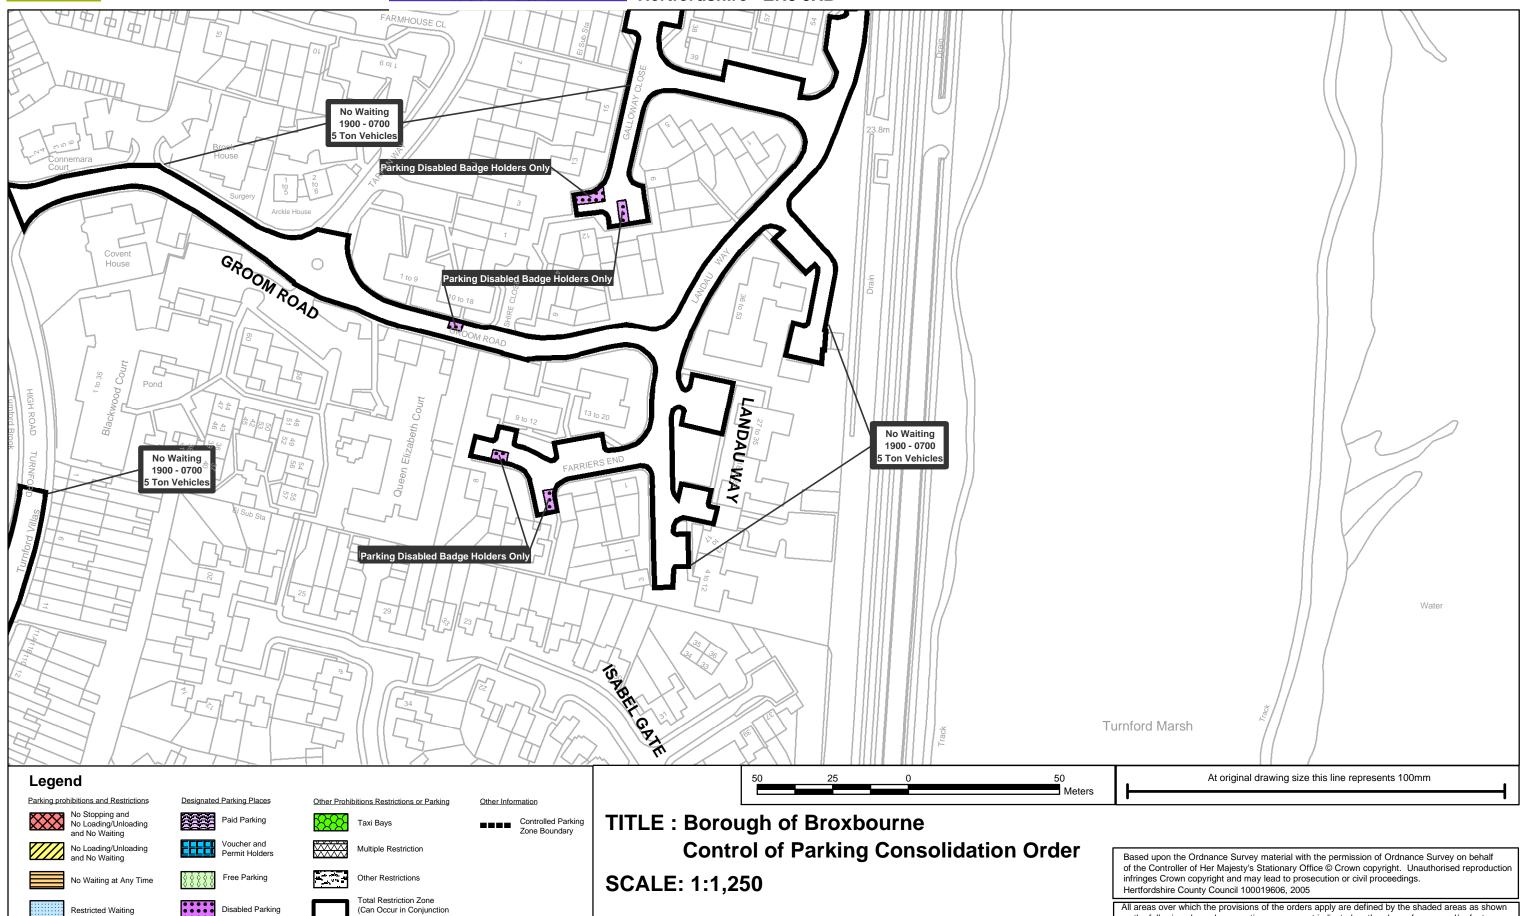

#### **Sheet Revision Number:1** Sheet Active From: 09/05/2005



All areas over which the provisions of the orders apply are defined by the shaded areas as shown

on the following plans plus a contiguous area not indicated on the plans of verge and/or footway between the carriageway edge and the highway boundary. At all times current legislation applies to all areas. The plans in this schedule are basedupon grid references of the Ordnance Survey National Grid defined by the OSGB36 triangulation.

Plan No: BRX0251 Wormely and Turnford

Hertfordshire

**Hertfordshire County Council,** County Hall, Pegs Lane, Hertford SG13 8DQ

Loading Unloading



**Borough Offices, Bishops' College Churchgate Cheshunt** Hertfordshire EN8 9XB

#### **Sheet Revision Number:1** Sheet Active From: 09/05/2005



All areas over which the provisions of the orders apply are defined by the shaded areas as shown on the following plans plus a contiguous area not indicated on the plans of verge and/or footway between the carriageway edge and the highway boundary. At all times current legislation applies to all areas. The plans in this schedule are basedupon grid references of the Ordnance Survey

Plan No: BRX0265 Wormely and Turnford

Restricted Waiting

Loading Unloading

**Hertfordshire County Council,** County Hall, Pegs Lane, Hertford SG13 8DQ



**Borough Offices, Bishops' College Churchgate Cheshunt** Hertfordshire EN8 9XB

#### **Sheet Revision Number:1** Sheet Active From: 09/05/2005