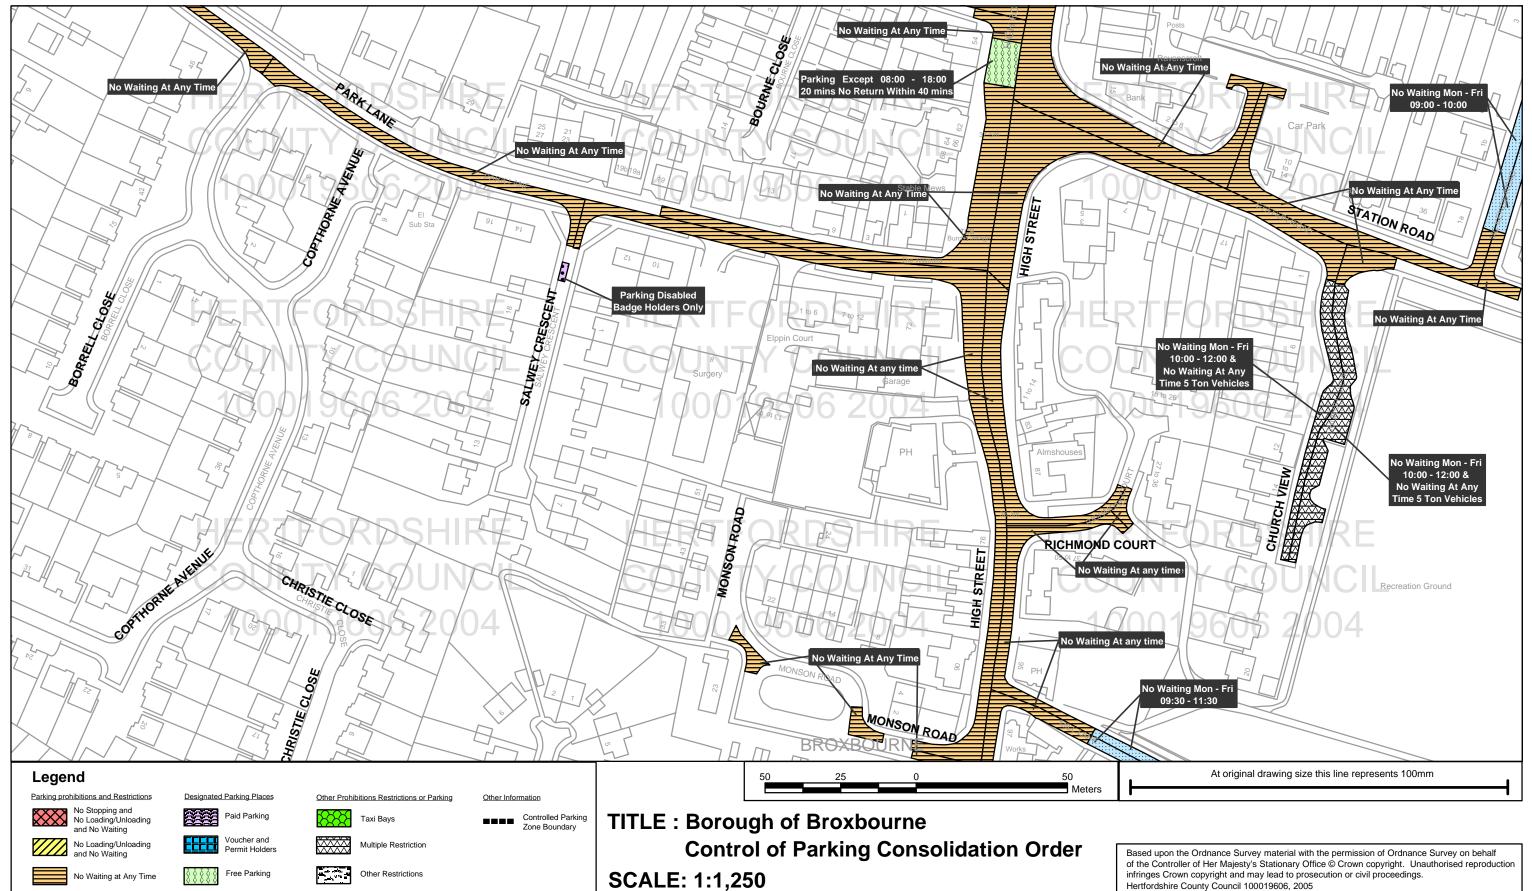

r which the provisions of the orders apply are defined by the shaded areas as shown on the following plans plus a contiguous area not indicated on the plans of verge and/or footway between the carriageway edge and the highway boundary. At all times current legislation applies to all areas. The plans in this schedule are basedupon grid references of the Ordnance Survey National Grid defined by the OSGB36 triangulation.

## Plan No: BRX0125 Broxbourne



Restricted Waiting

Disabled Parking

Loading Unloading

Hertfordshire County Council, County Hall, Pegs Lane, Hertford SG13 8DQ



Total Restriction Zone (Can Occur in Conjunction

Borough Of Broxbourne, Borough Offices, Bishops' College Churchgate Cheshunt Hertfordshire EN8 9XB

# **Sheet Revision Number:1 Sheet Active From: 09/05/2005**



All areas over which the provisions of the orders apply are defined by the shaded areas as shown on the following plans plus a contiguous area not indicated on the plans of verge and/or footway between the carriageway edge and the highway boundary. At all times current legislation applies to all areas. The plans in this schedule are basedupon grid references of the Ordnance Survey National Grid defined by the OSGB36 triangulation.

# Plan No: BRX0126 Broxbourne



Hertfordshire County Council, County Hall, Pegs Lane, Hertford SG13 8DQ

Loading Unloading



Borough Of Broxbourne, Borough Offices, Bishops' College Churchgate Cheshunt Hertfordshire EN8 9XB

# **Sheet Revision Number:1 Sheet Active From: 09/05/2005**

between the carriageway edge and the highway boundary. At all times curren