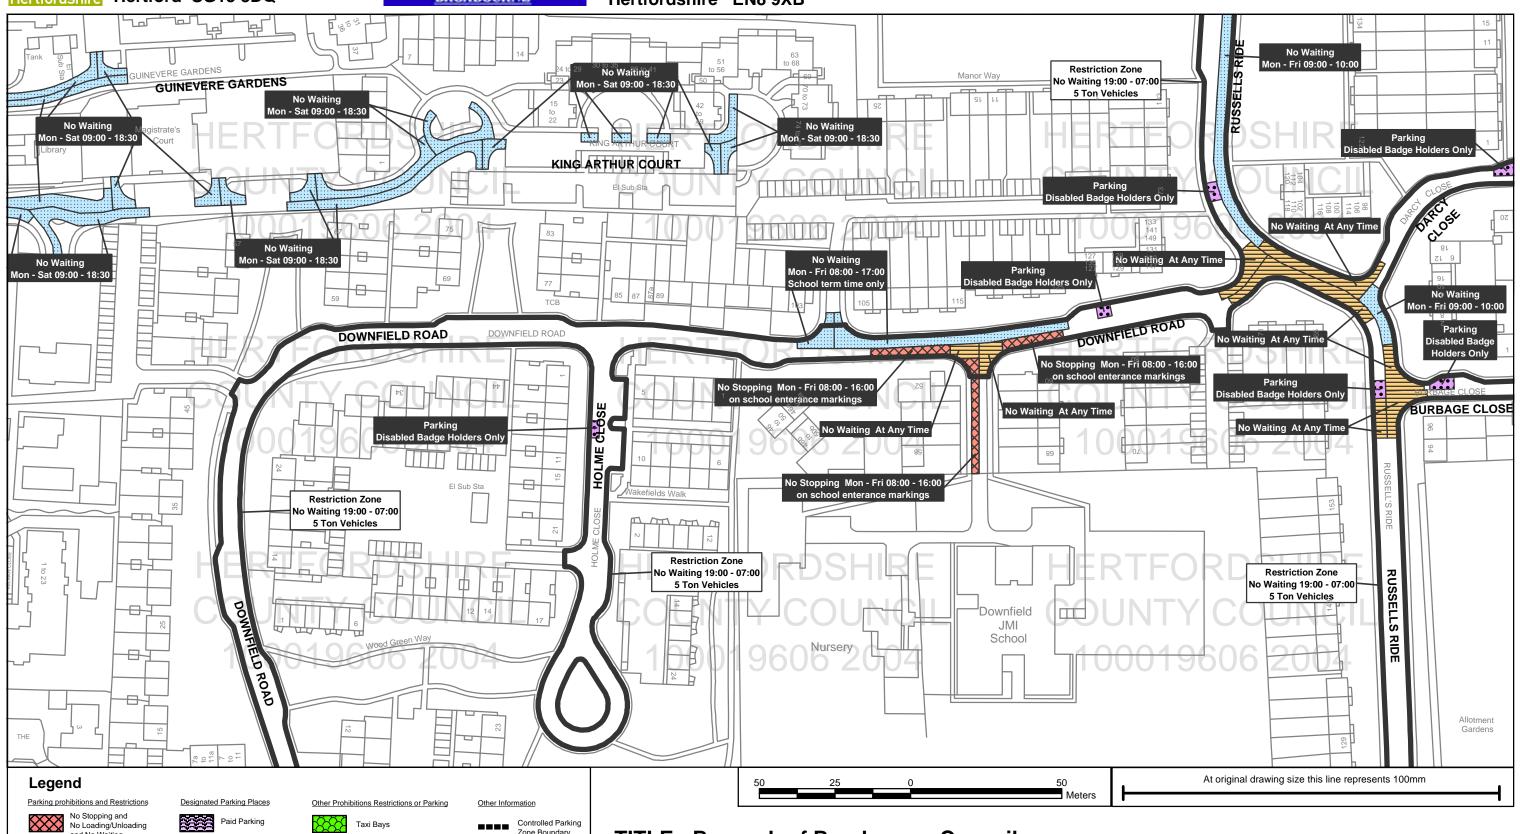

**SCALE: 1:1,250** 

infringes Crown copyright and may lead to prosecution or civil proceedings.

Hertfordshire County Council 100019606, 2005

All areas over which the provisions of the orders apply are defined by the shaded areas as shown on the following plans plus a contiguous area not indicated on the plans of verge and/or footway between the carriageway edge and the highway boundary. At all times current legislation applies to all areas. The plans in this schedule are basedupon grid references of the Ordnance Survey