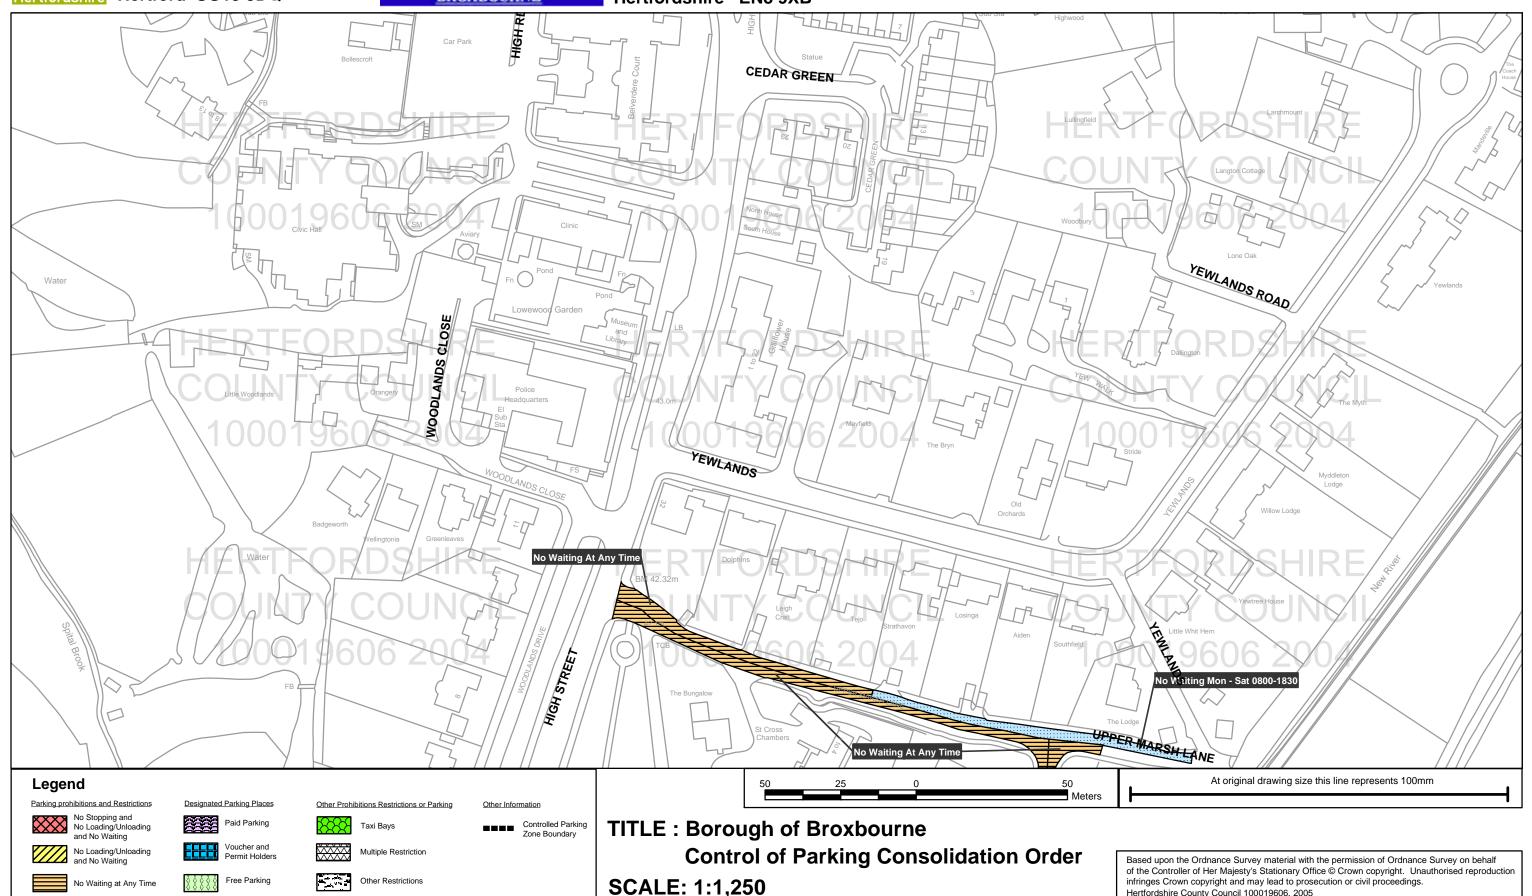

ouncil 100019606, 2005

All areas over which the provisions of the orders apply are defined by the shaded areas as shown on the following plans plus a contiguous area not indicated on the plans of verge and/or footway between the carriageway edge and the highway boundary. At all times current legislation applies to all areas. The plans in this schedule are basedupon grid references of the Ordnance Survey

# Plan No: BRX0093 Broxbourne



Restricted Waiting

Disabled Parking

Loading Unloading

**Hertfordshire County Council,** County Hall, Pegs Lane, Hertford SG13 8DQ



Total Restriction Zone (Can Occur in Conjunction

**Borough Of Broxbourne**, **Borough Offices, Bishops' College Churchgate Cheshunt** Hertfordshire EN8 9XB

#### **Sheet Revision Number:1** Sheet Active From: 09/05/2005



All areas over which the provisions of the orders apply are defined by the shaded areas as shown on the following plans plus a contiguous area not indicated on the plans of verge and/or footway between the carriageway edge and the highway boundary. At all times current legislation applies to all areas. The plans in this schedule are basedupon grid references of the Ordnance Survey National Grid defined by the OSGB36 triangulation.

Hertfordshire County Council 100019606, 2005

## Plan No: BRX0101 Broxbourne



Hertfordshire County Council, County Hall, Pegs Lane, Hertford SG13 8DQ

Loading Unloading



Borough Of Broxbourne, Borough Offices, Bishops' College Churchgate Cheshunt Hertfordshire EN8 9XB

# **Sheet Revision Number:1 Sheet Active From: 09/05/2005**

between the carriageway edg