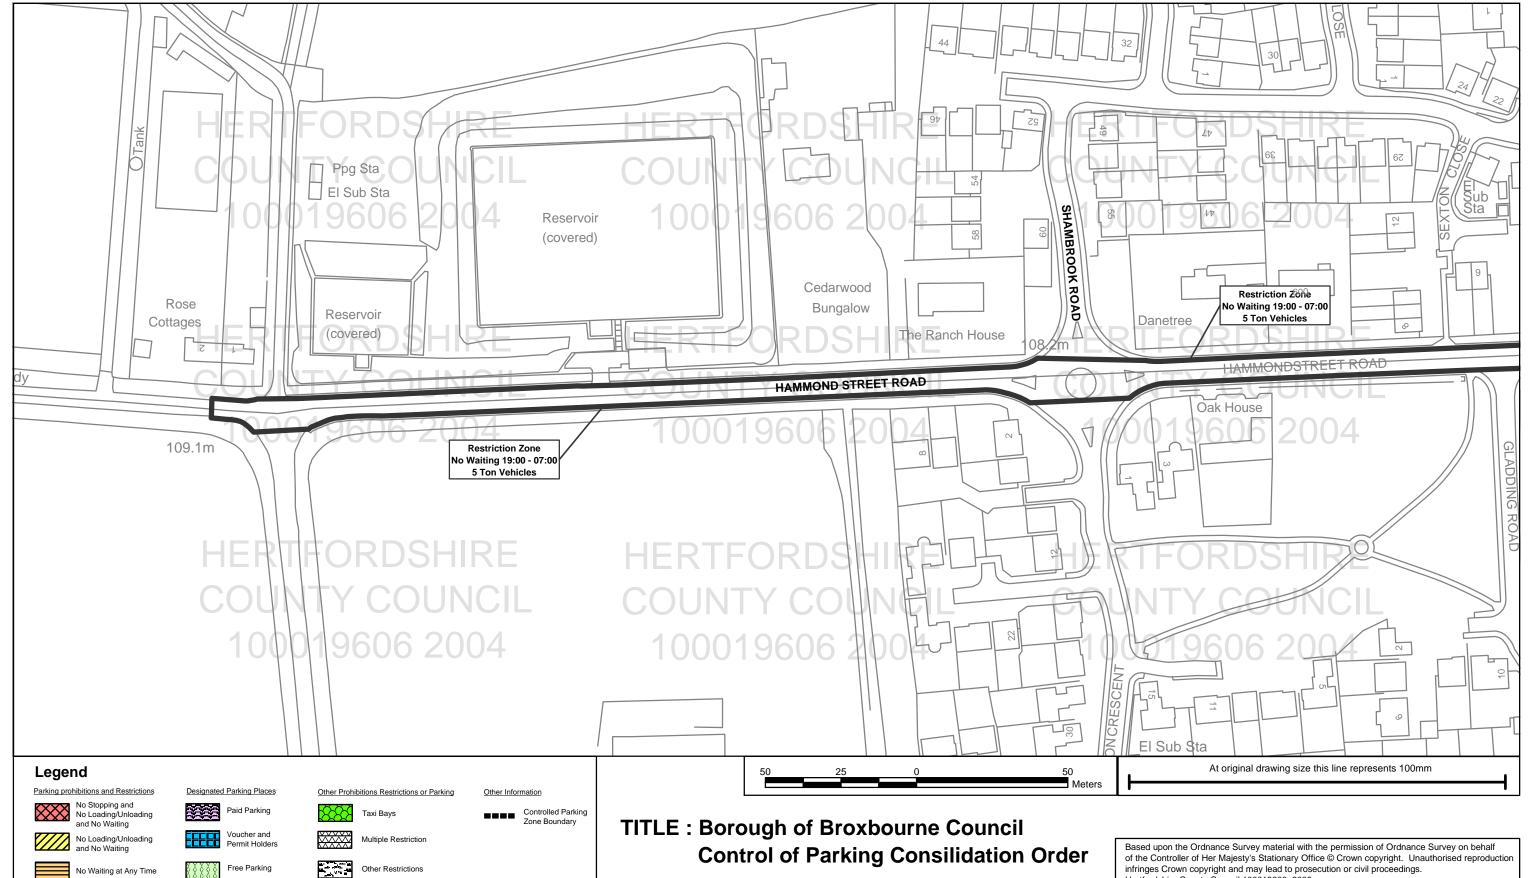

**SCALE: 1:1,250** 

infringes Crown copyright and may lead to prosecution or civil proceedings.

Hertfordshire County Council 100019606, 2005

All areas over which the provisions of the orders apply are defined by the shaded areas as shown on the following plans plus a contiguous area not indicated on the plans of verge and/or footway between the carriageway edge and the highway boundary. At all times current legislation applies to all areas. The plans in this schedule are basedupon grid references of the Ordnance Survey