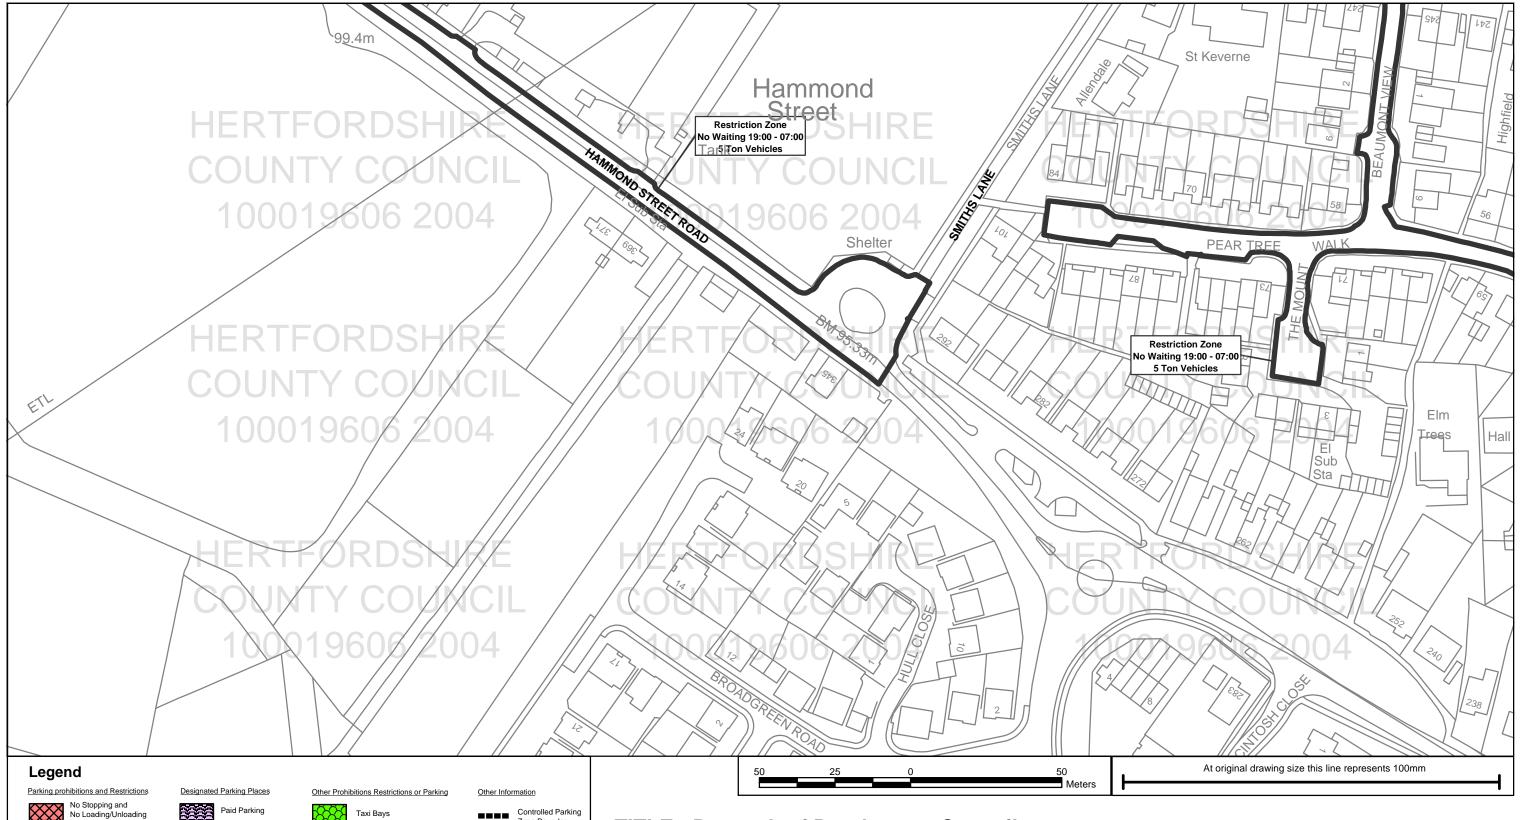

**SCALE: 1:1,250** 

infringes Crown copyright and may lead to prosecution or civil proceedings.

Hertfordshire County Council 100019606, 2005

All areas over which the provisions of the orders apply are defined by the shaded areas as shown on the following plans plus a contiguous area not indicated on the plans of verge and/or footway between the carriageway edge and the highway boundary. At all times current legislation applies to all areas. The plans in this schedule are basedupon grid references of the Ordnance Survey