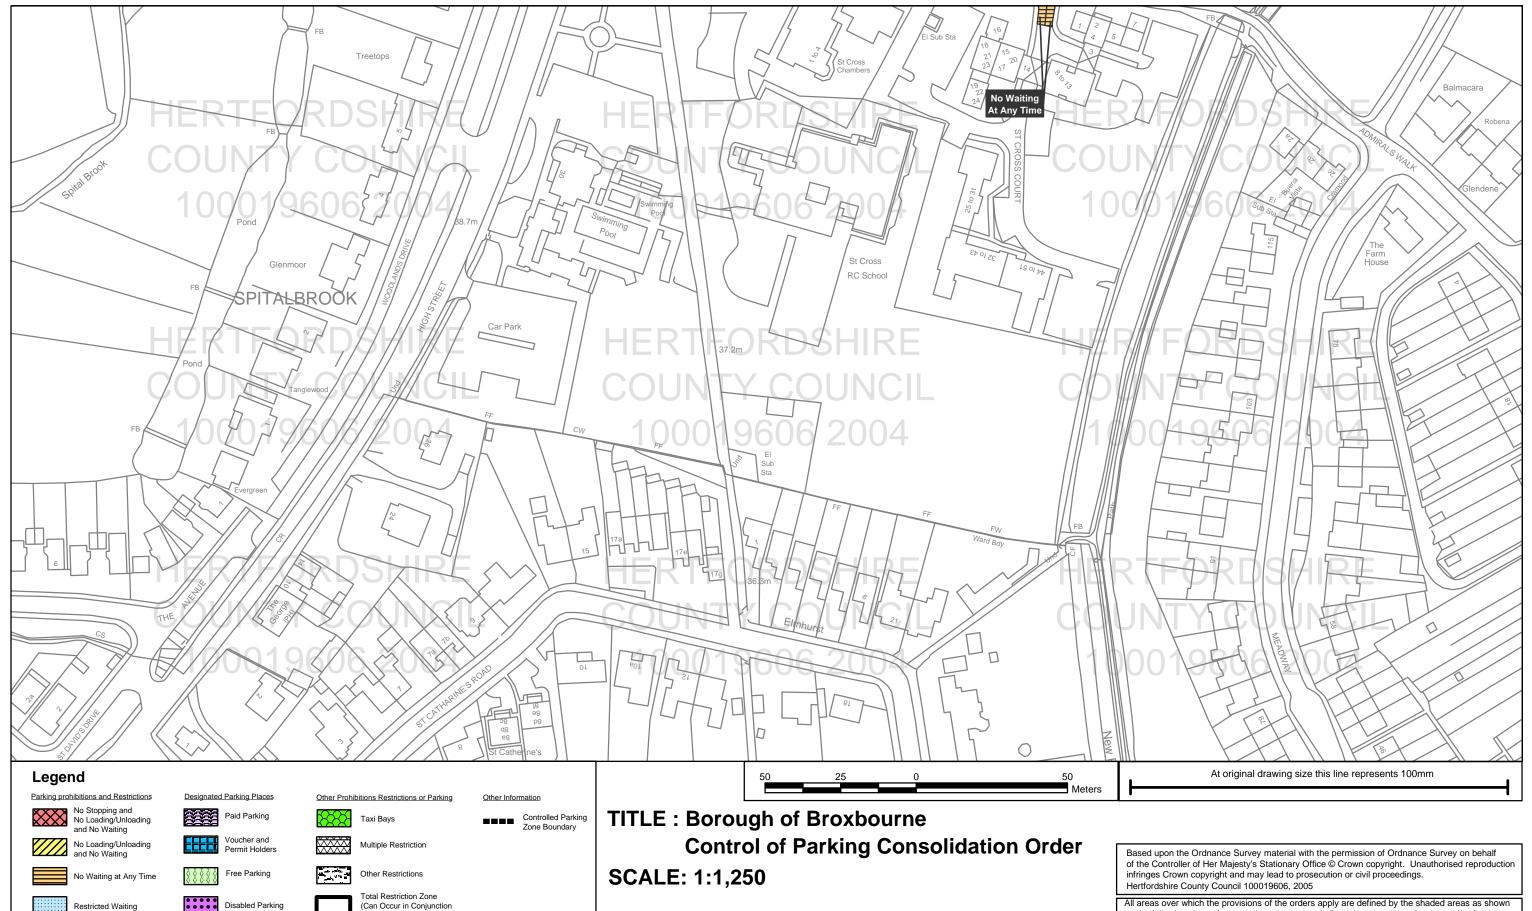

# Plan No: BRX0109 Broxbourne

Hertfordshire County Council, County Hall, Pegs Lane, Hertford SG13 8DQ

Loading Unloading

Borough Of Broxbourne, Borough Offices, Bishops' College Churchgate Cheshunt Hertfordshire EN8 9XB

# **Sheet Revision Number:1 Sheet Active From: 09/05/2005**

All areas over which the provisions of the orders apply are defined by the shaded areas as shown on the following plans plus a contiguous area not indicated on the plans of verge and/or footway between the carriageway edge and the highway boundary. At all times current legislation applies to all areas. The plans in this schedule are basedupon grid references of the Ordnance Survey National Grid defined by the OSGB36 triangulation.