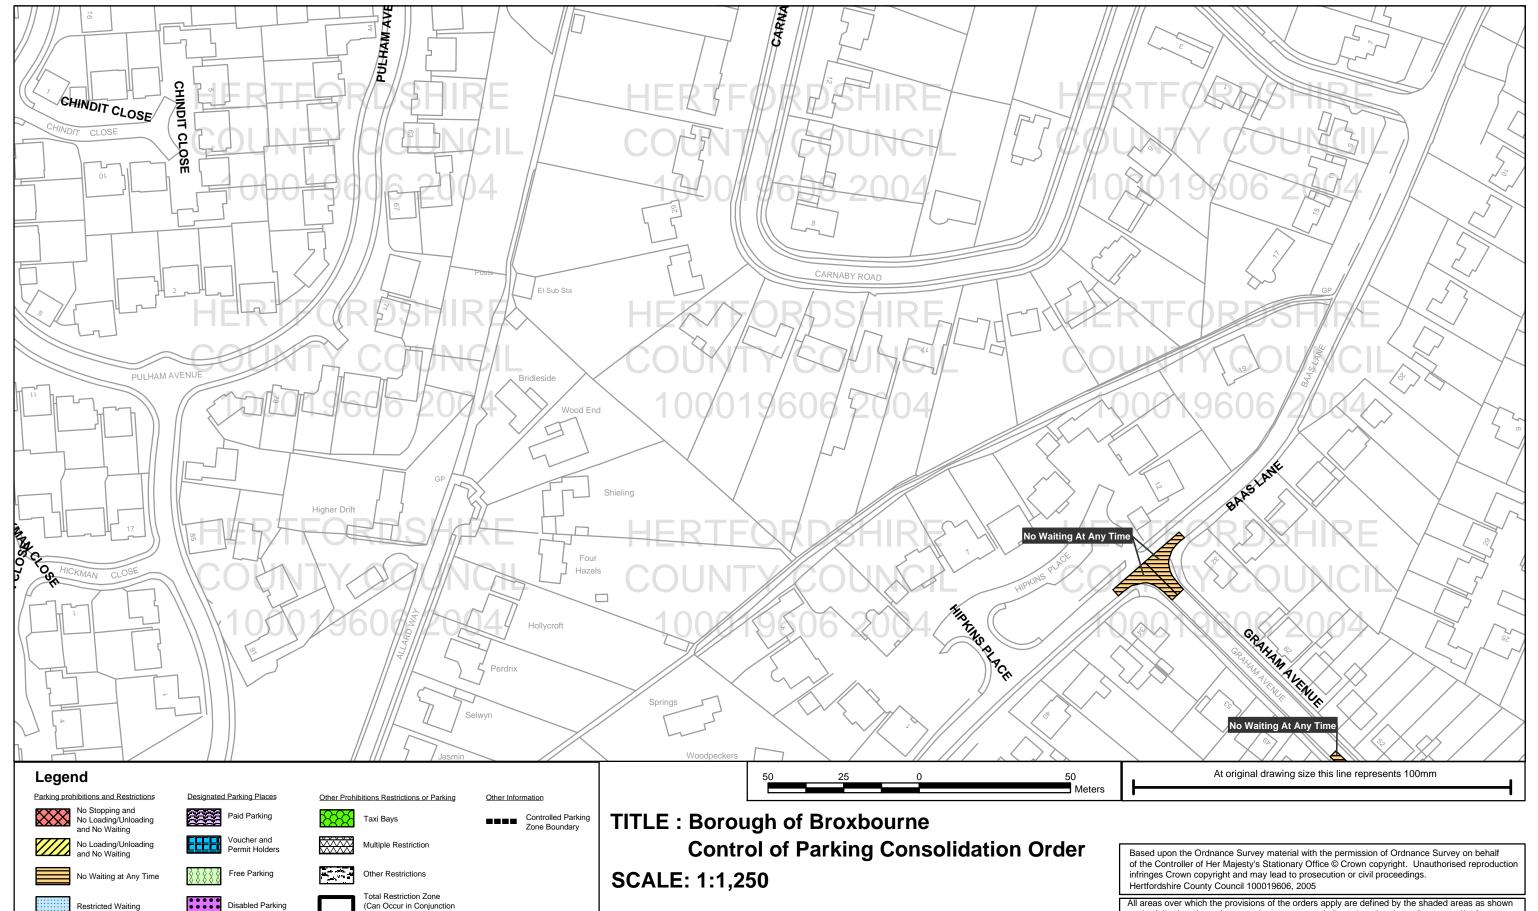

uncil 100019606, 2005 All areas over which the provisions of the orders apply are defined by the shaded areas as shown

on the following plans plus a contiguous area not indicated on the plans of verge and/or footwav between the carriageway edge and the highway boundary. At all times current legislation applies to all areas. The plans in this schedule are basedupon grid references of the Ordnance Survey National Grid defined by the OSGB36 triangulation.

# Plan No: BRX0124 Broxbourne



Restricted Waiting

Disabled Parking

Loading Unloading

**Hertfordshire County Council,** County Hall, Pegs Lane, Hertford SG13 8DQ



**Borough Of Broxbourne**, **Borough Offices, Bishops' College Churchgate Cheshunt** Hertfordshire EN8 9XB

#### **Sheet Revision Number:1** Sheet Active From: 09/05/2005



All areas over which the provisions of the orders apply are defined by the shaded areas as shown on the following plans plus a contiguous area not indicated on the plans of verge and/or footway between the carriageway edge and the highway boundary. At all times current legislation applies to all areas. The plans in this schedule are basedupon grid references of the Ordnance Survey National Grid defined by the OSGB36 triangulation.

## Plan No: BRX0125 Broxbourne



Restricted Waiting

Disabled Parking

Loading Unloading

Hertfordshire County Council, County Hall, Pegs Lane, Hertford SG13 8DQ



Total Restriction Zone (Can Occur in Conjunction

Borough Of Broxbourne, Borough Offices, Bishops' College Churchgate Cheshunt Hertfordshire EN8 9XB

# **Sheet Revision Number:1 Sheet Active From: