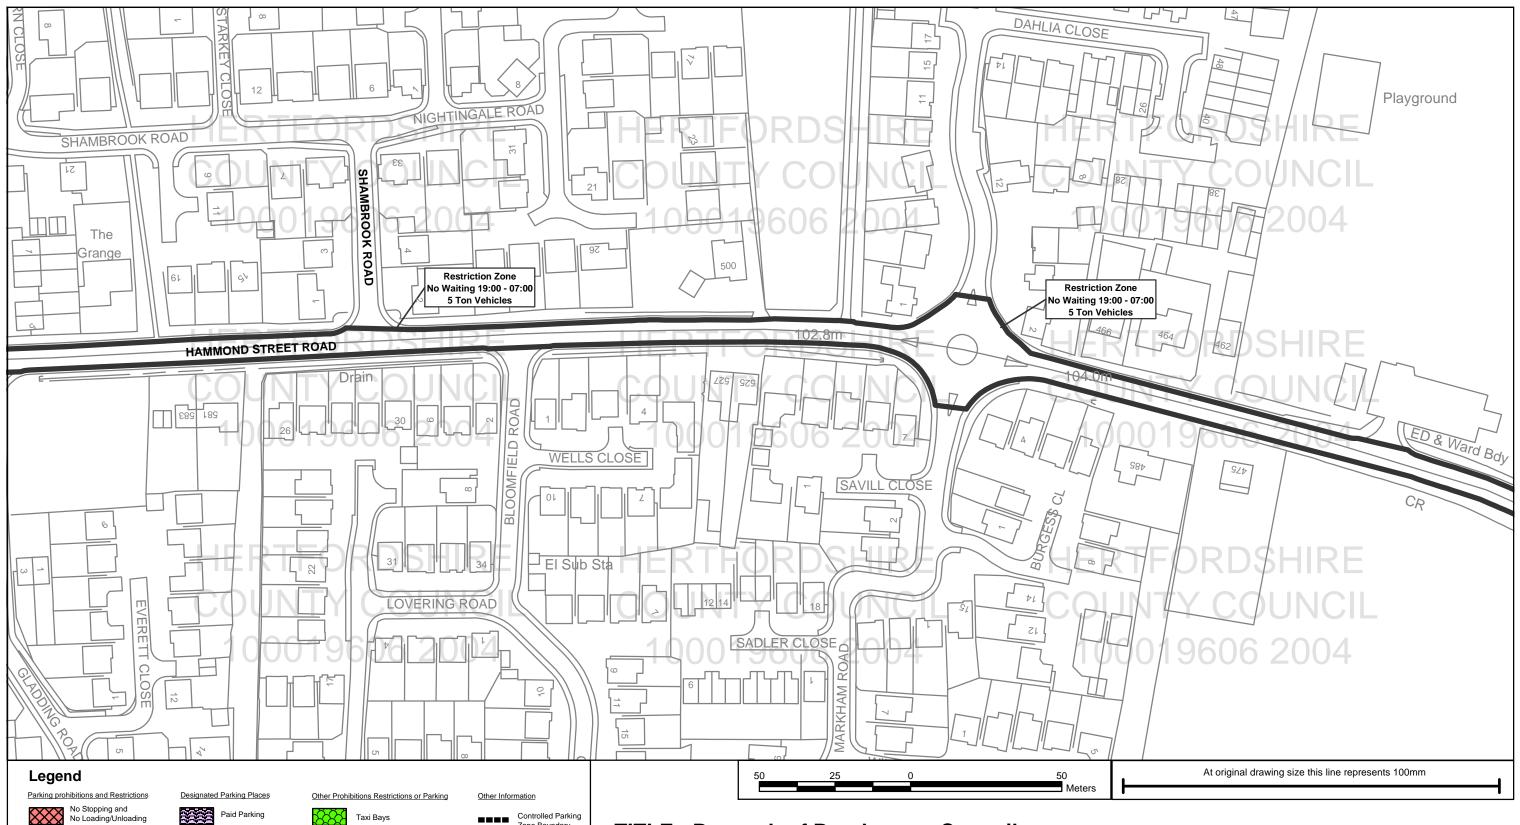

**SCALE: 1:1,250** 

infringes Crown copyright and may lead to prosecution or civil proceedings.

Hertfordshire County Council 100019606, 2005

All areas over which the provisions of the orders apply are defined by the shaded areas as shown on the following plans plus a contiguous area not indicated on the plans of verge and/or footway between the carriageway edge and the highway boundary. At all times current legislation applies to all areas. The plans in this schedule are basedupon grid references of the Ordnance Survey