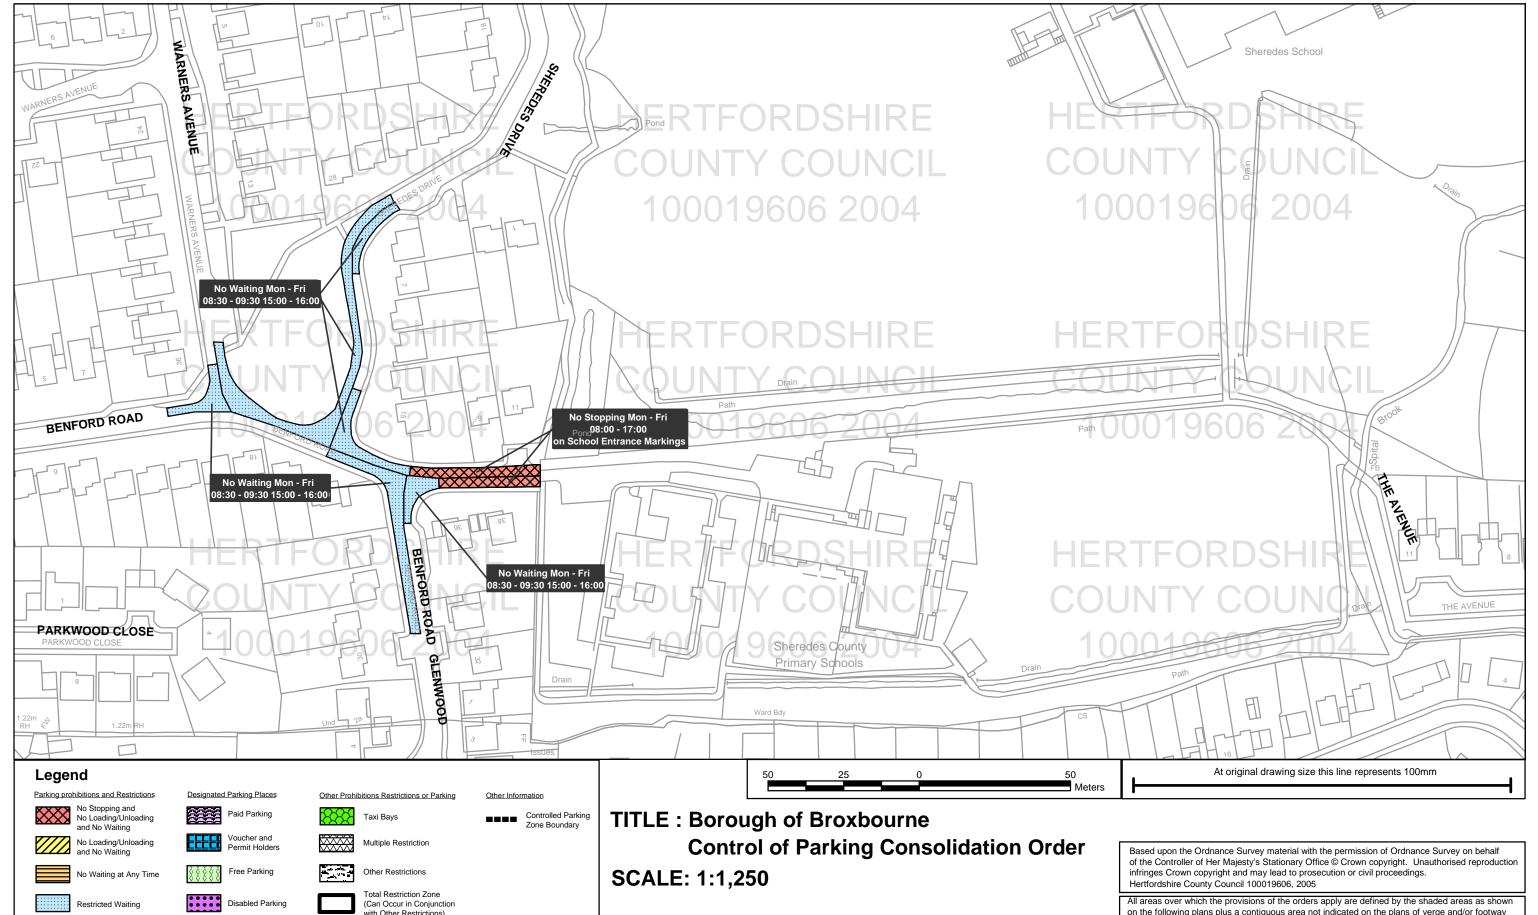

plans of verge and/or footway between the carriageway edge and the highway boundary. At all times current legislation applies to all areas. The plans in this schedule are basedupon grid references of the Ordnance Survey National Grid defined by the OSGB36 triangulation.

Hertfordshire County Council 100019606, 2005

## Plan No: BRX0101 Broxbourne



Hertfordshire County Council, County Hall, Pegs Lane, Hertford SG13 8DQ

Loading Unloading



Borough Of Broxbourne, Borough Offices, Bishops' College Churchgate Cheshunt Hertfordshire EN8 9XB

# **Sheet Revision Number:1 Sheet Active From: 09/05/2005**

between the carriageway edge and the highway boundary. At all times current legislation applies to

all areas. The plans in this schedule are basedupon grid references of the Ordnance Survey



# Plan No: BRX0102 Broxbourne



Hertfordshire County Council, County Hall, Pegs Lane, Hertford SG13 8DQ

Loading Unloading



Borough Of Broxbourne, Borough Offices, Bishops' College Churchgate Cheshunt Hertfordshire EN8 9XB

# **Sheet Revision Number:1 Sheet Active From: 09/05/2005**

on the following plans plus a contiguous area not indicated on the plans of verge and/or footway between the carriageway edge and the highway boundary. At all times current legislation applies to

all areas. The plans in this schedule are basedupon grid references of the Ordnance Survey



# Plan No: BRX0109 Broxbourne



Hertfordshire County Council, County Hall, Pegs Lane, Hertford SG13 8DQ

Loading Unloading



Borough Of Broxbourne, Borough Offices, Bishops' College Churchgate Cheshunt Hertfordshire E