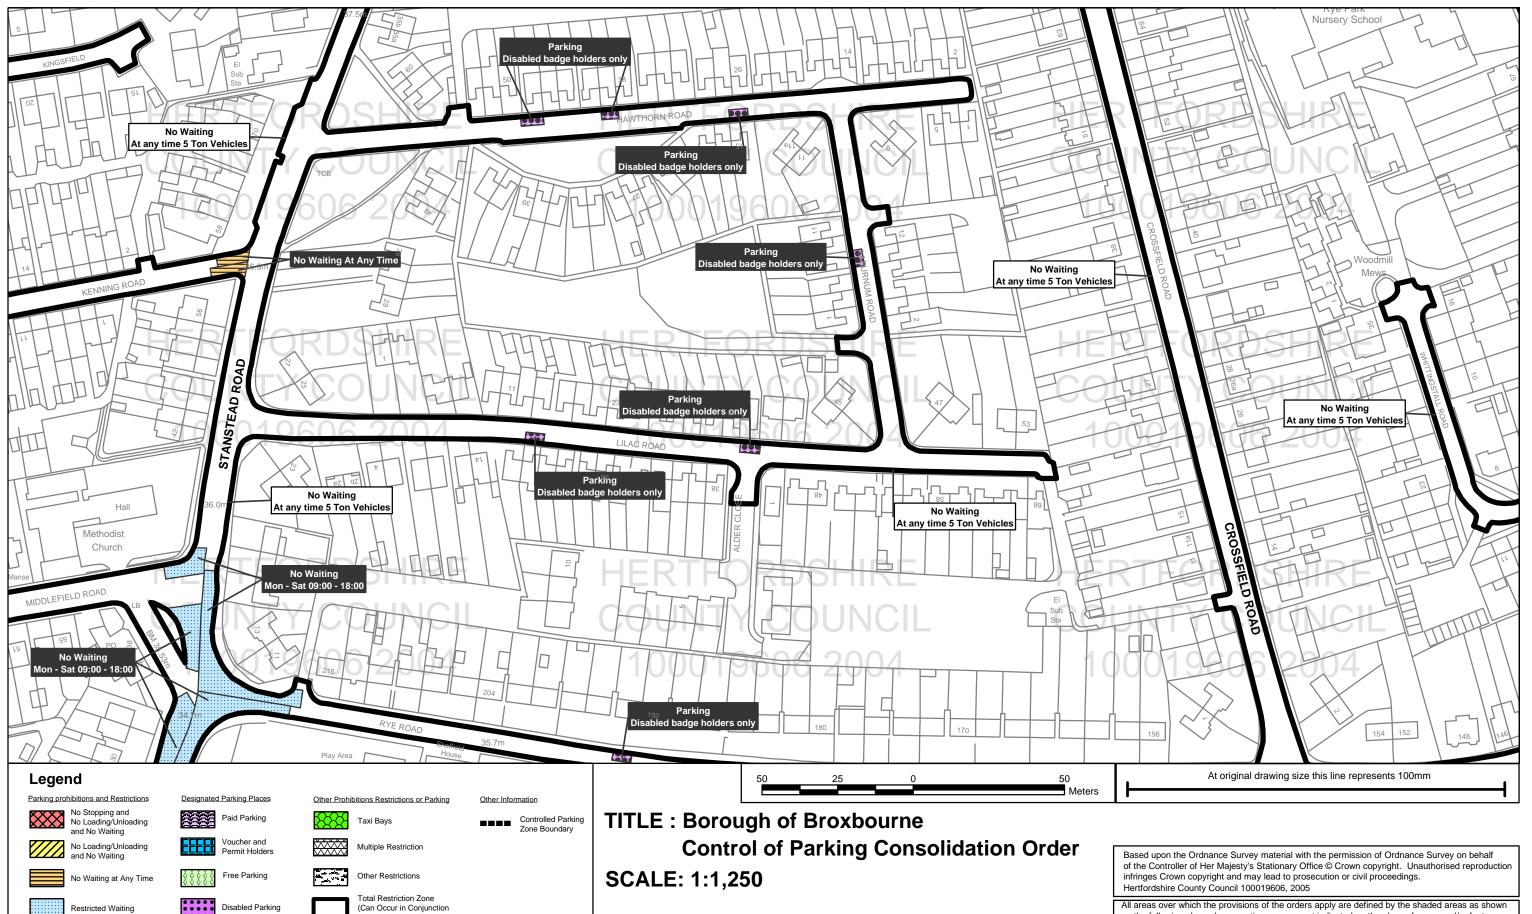

#### Plan No: BRX0092 Broxbourne

Hertfordshire County Council, County Hall, Pegs Lane, Hertford SG13 8DQ

Free Parking

Disabled Parking

Loading Unloading

No Waiting at Any Time

Restricted Waiting

Other Restrictions