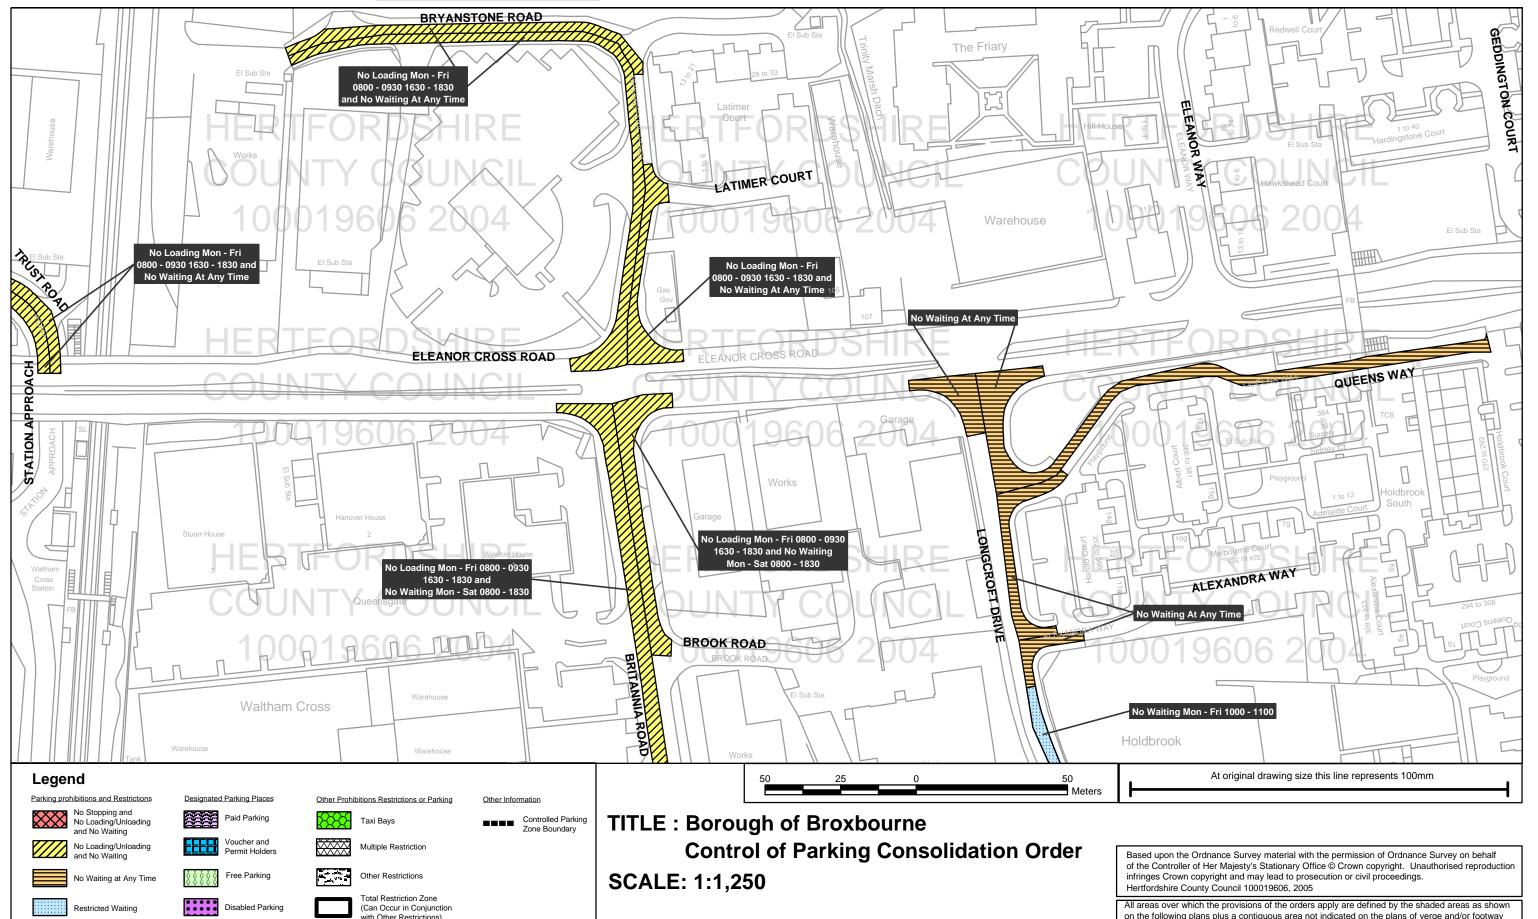

#### Plan No: BRX0092 Broxbourne

Hertfordshire County Council, County Hall, Pegs Lane, Hertford SG13 8DQ

Free Parking

Disabled Parking

Loading Unloading

No Waiting at Any Time

Restricted Waiting

Other Restrictions

Total Restriction Zone (Can Occur in Conjunction

Borough Of Broxbourne, Borough Offices, Bishops' College Churchgate Cheshunt Hertfordshire EN8 9XB

**Sheet Revision Number:1 Sheet Active From: 09/05/2005** 

**SCALE: 1:1,250** 

infringes Crown copyright and may lead to prosecution or civil proceedings.

Hertfordshire County Council 100019606, 2005

All areas over which the provisions of the orders apply are defined by the shaded areas as shown on the following plans plus a contiguous area not indicated on the plans of verge and/or footway between the carriageway edge and the highway boundary. At all times current legislation applies to all areas. The plans in this schedule are basedupon grid references of the Ordnance Survey