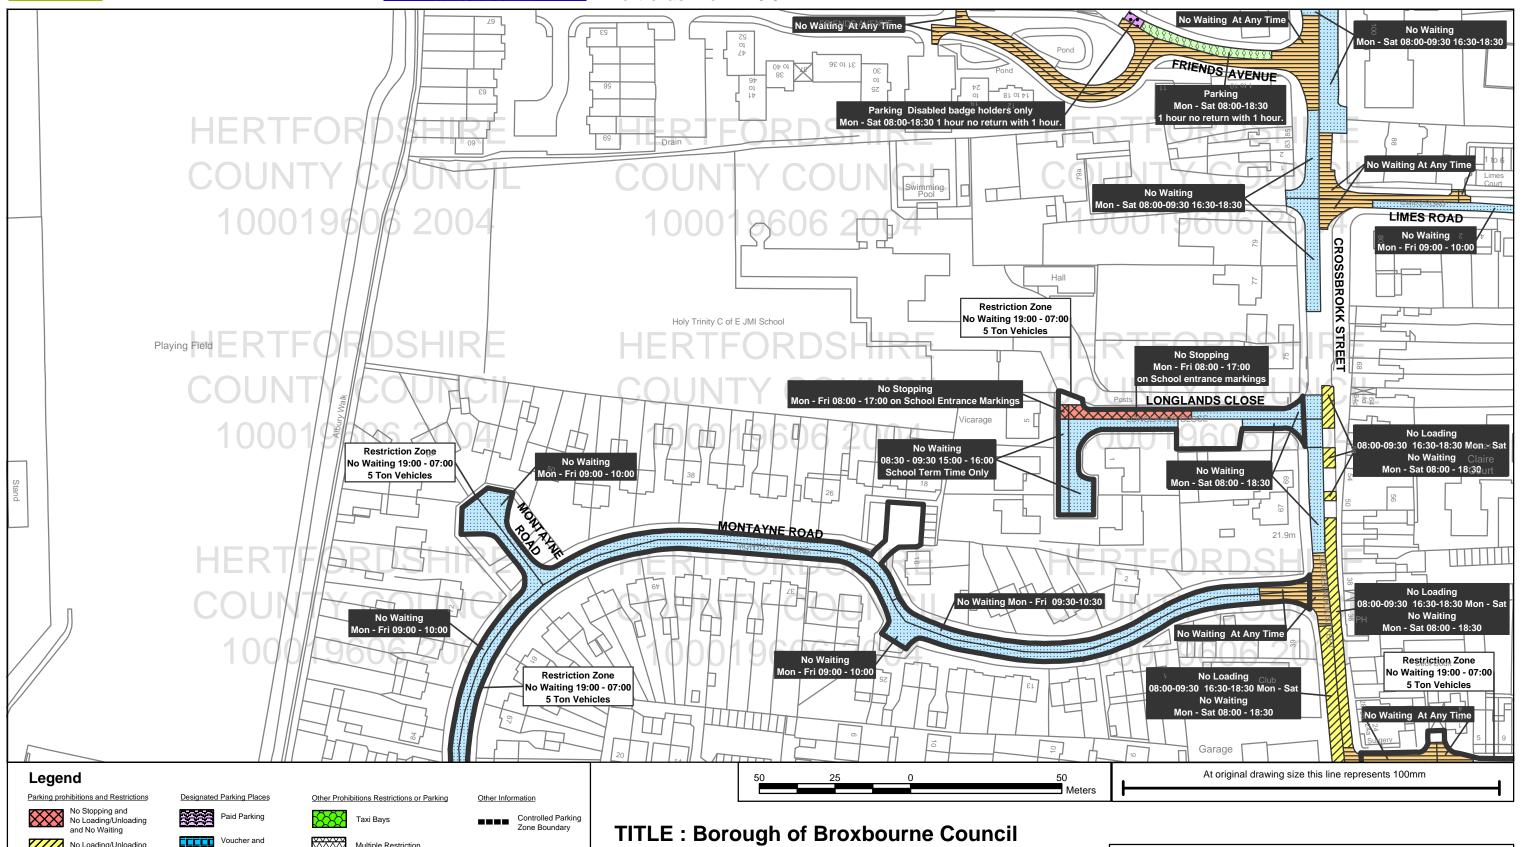

The Borough of Broxbourne (Various Roads) (Disabled Persons Parking Places) Order 2002

The Hertfordshire (Longlands Close Montayne Road and Theobald's Lane Waltham Cross)(Prohibition of Waiting and Stopping) Order 2001.

The Hertfordshire (Various Roads, Waltham Cross) (Prohibition of Waiting) Order 1982.

The Borough of Broxbourne (Longlands Close, Waltham Cross) (Restriction of Waiting) Order 1981.

The County of Hertford (Various Roads, Waltham Cross) (Prohibition of Waiting) Order 1981.