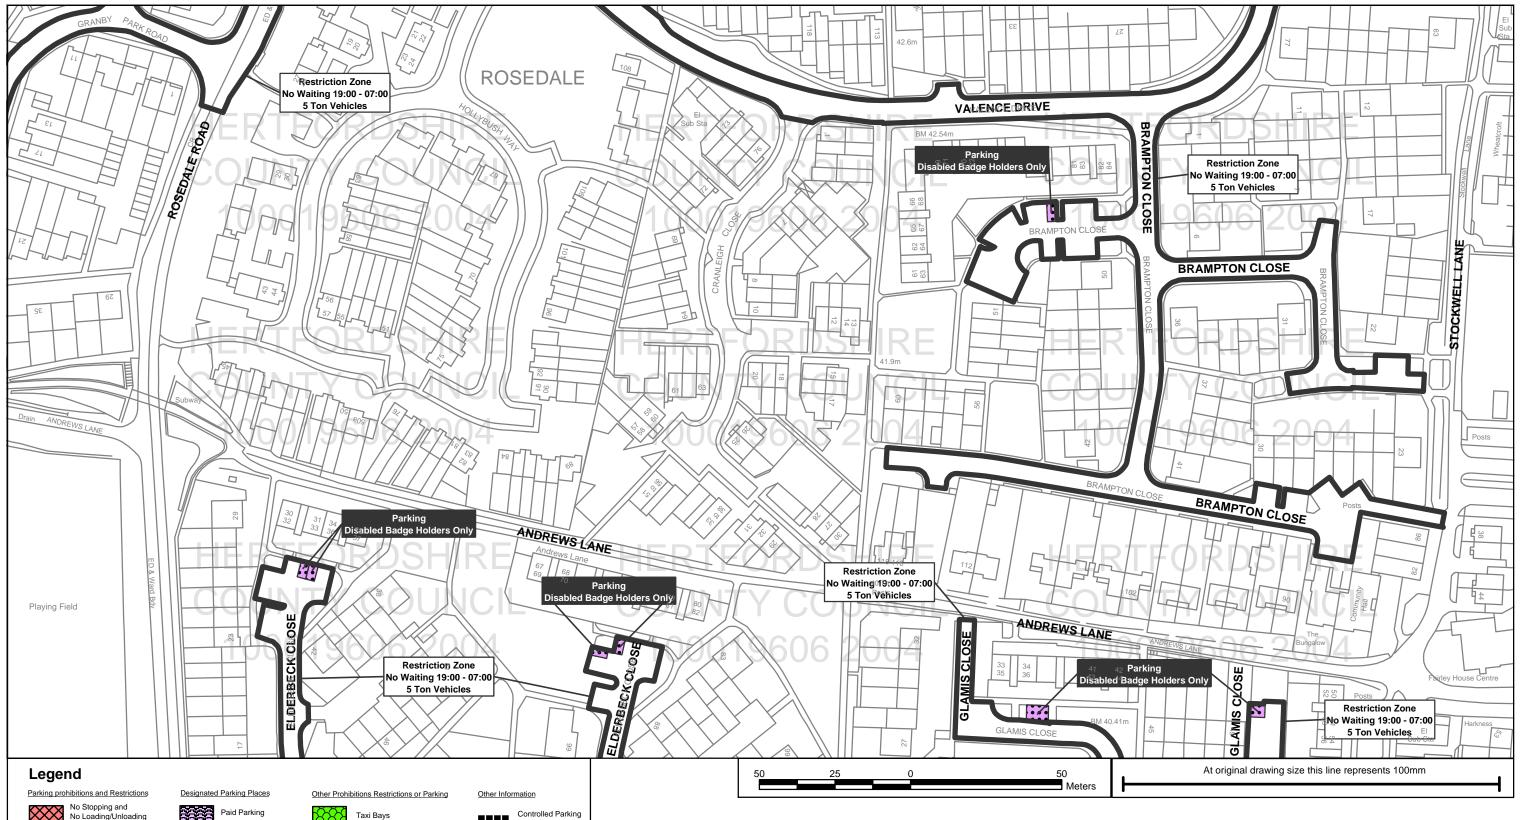

**SCALE: 1:1,250** 

infringes Crown copyright and may lead to prosecution or civil proceedings.

Hertfordshire County Council 100019606, 2005

All areas over which the provisions of the orders apply are defined by the shaded areas as shown on the following plans plus a contiguous area not indicated on the plans of verge and/or footway between the carriageway edge and the highway boundary. At all times current legislation applies to all areas. The plans in this schedule are basedupon grid references of the Ordnance Survey