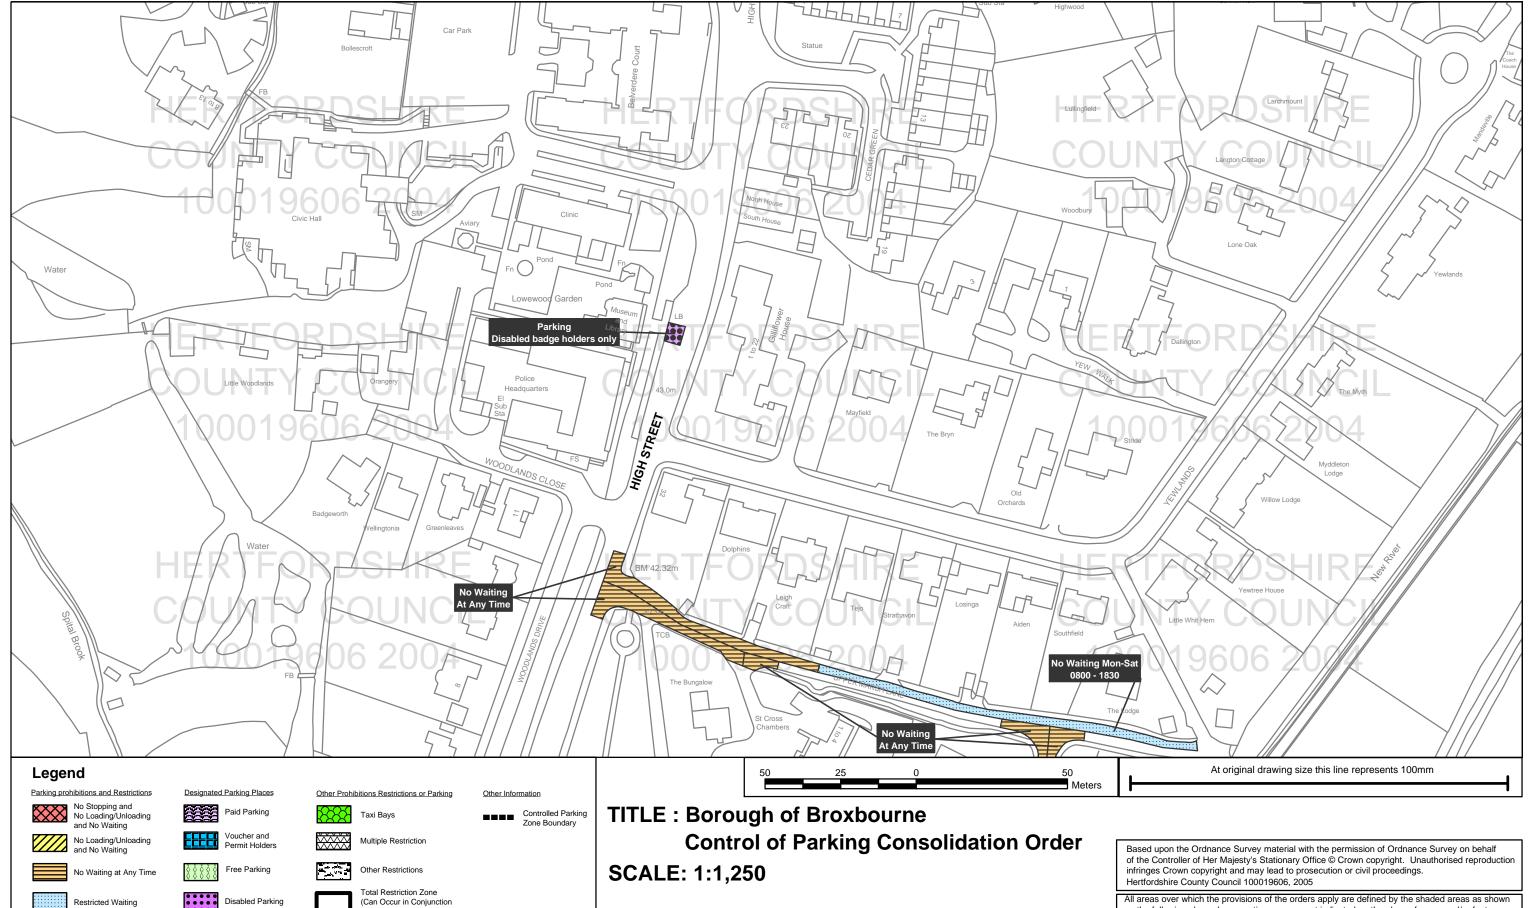

# Plan No: BRX0102 Broxbourne

Hertfordshire County Council, County Hall, Pegs Lane, Hertford SG13 8DQ

Loading Unloading

Borough Of Broxbourne, Borough Offices, Bishops' College Churchgate Cheshunt Hertfordshire EN8 9XB

# **Sheet Revision Number:1 Sheet Active From: 09/05/2005**

on the following plans plus a contiguous area not indicated on the plans of verge and/or footway between the carriageway edge and the highway boundary. At all times current legislation applies to

all areas. The plans in this schedule are basedupon grid references of the Ordnance Survey