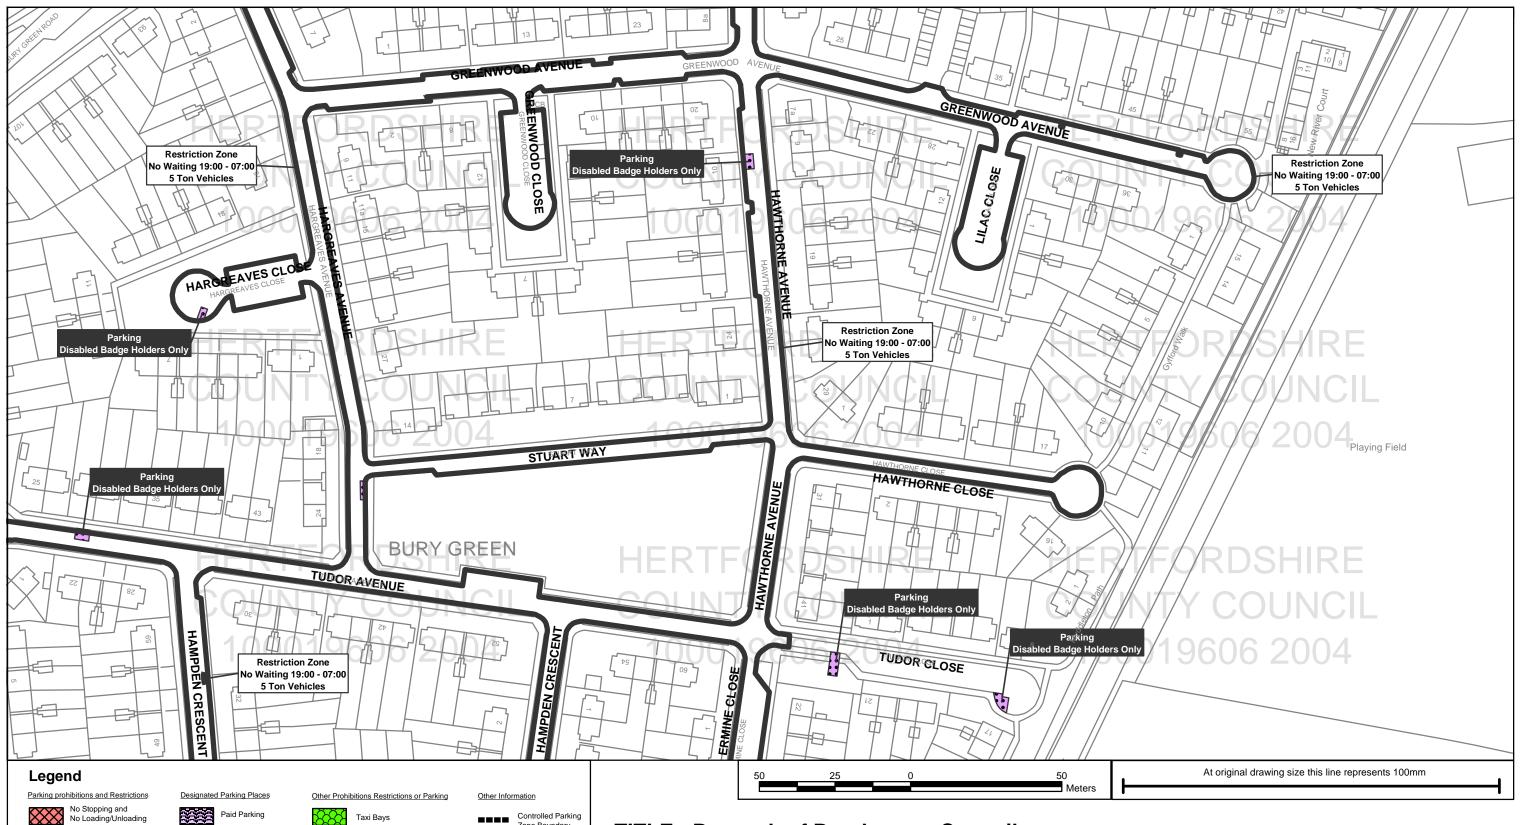

**SCALE: 1:1,250** 

infringes Crown copyright and may lead to prosecution or civil proceedings.

Hertfordshire County Council 100019606, 2005

All areas over which the provisions of the orders apply are defined by the shaded areas as shown on the following plans plus a contiguous area not indicated on the plans of verge and/or footway between the carriageway edge and the highway boundary. At all times current legislation applies to all areas. The plans in this schedule are basedupon grid references of the Ordnance Survey