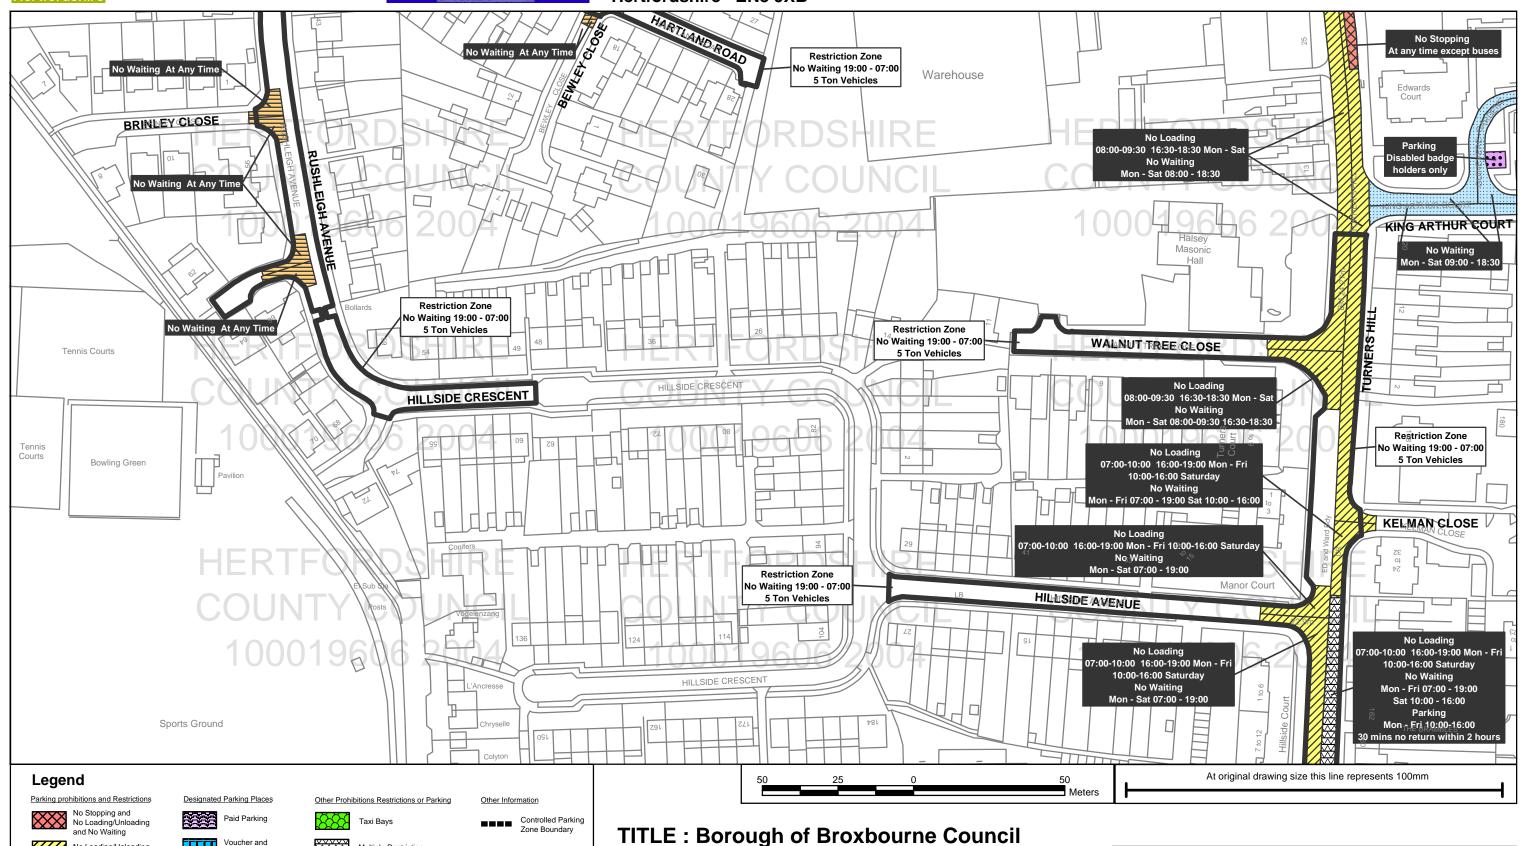

**SCALE: 1:1,250** 

infringes Crown copyright and may lead to prosecution or civil proceedings.

Hertfordshire County Council 100019606, 2005

All areas over which the provisions of the orders apply are defined by the shaded areas as shown on the following plans plus a contiguous area not indicated on the plans of verge and/or footway between the carriageway edge and the highway boundary. At all times current legislation applies to all areas. The plans in this schedule are basedupon grid references of the Ordnance Survey