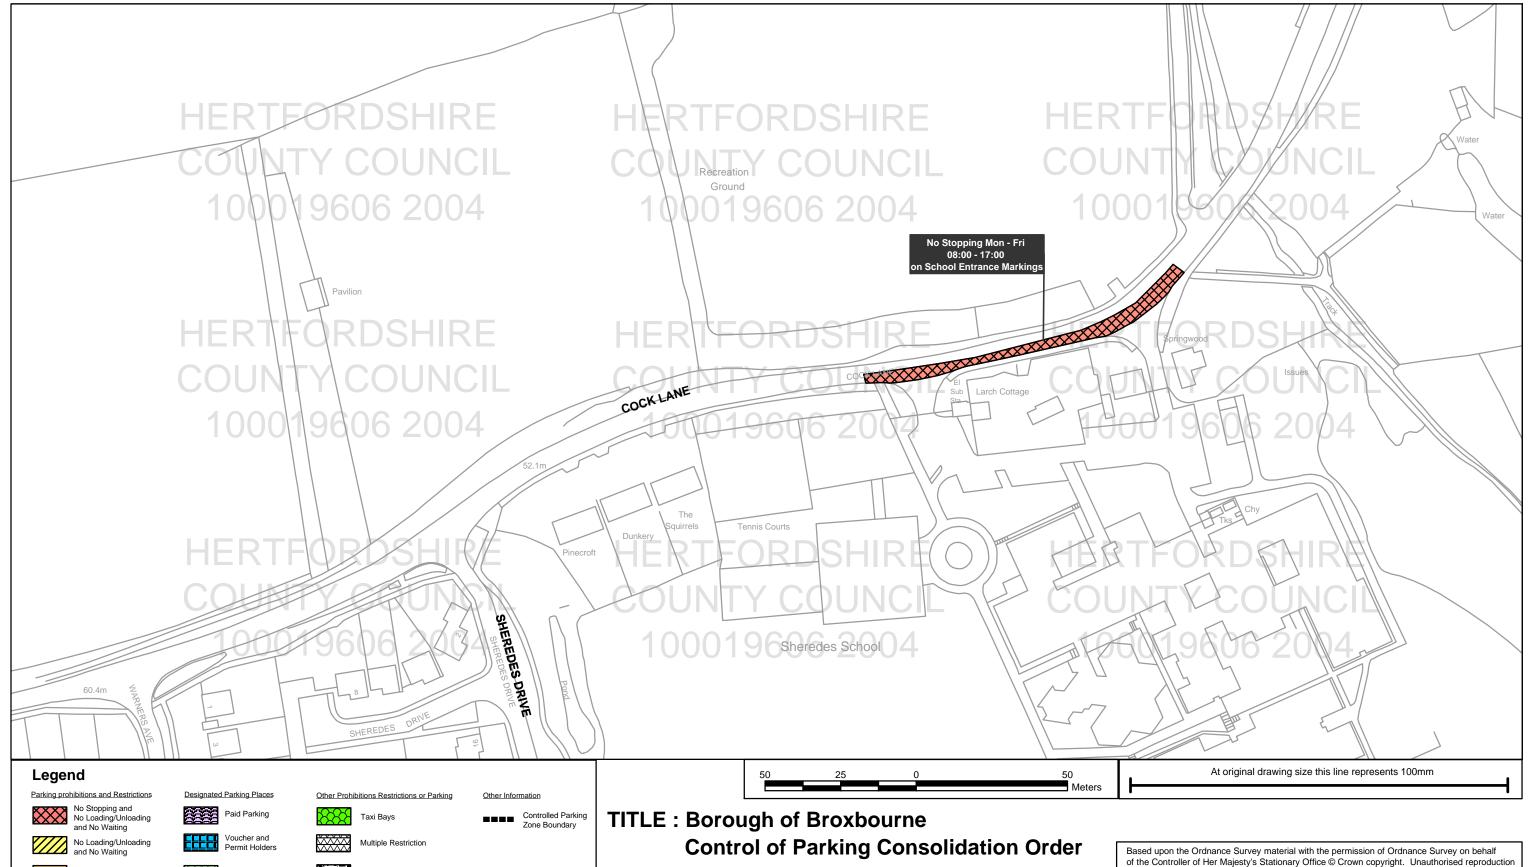

ct VRM (y) obscured/illegible permit
- (z) out of date permit
- (0) local buses / trams only

#### Footway parking only:—

- (1) One wheel on footway (2) Partly on footway (4) All wheels on footway
- (c) on vehicle crossover (g) on grass verge
- \* = Or other specified time \*\* = or "voucher" \*\*\* = optionally add "during term time".

# Broxbourne Broxes Br

#### Plan No: BRX0092 Broxbourne



Hertfordshire County Council, County Hall, Pegs Lane, Hertford SG13 8DQ

Free Parking

Disabled Parking

Loading Unloading

No Waiting at Any Time

Restricted Waiting

Other Restrictions

Total Restriction Zone (Can Occur in Conjunction



Borough Of Broxbourne, Borough Offices, Bishops' College Churchgate Cheshunt Hertfordshire EN8 9XB

**Sheet Revision Number:1 Sheet Active From: 09/05/2005** 



**SCALE: 1:1,250** 

infringes Crown copyright and may lead to prosecution or civil proceedings.

Hertfordshire County Council 100019606, 2005

All areas over which the provisions of the orders apply are defined by the shaded areas as shown on the following plans plus a contiguous area not indicated on the plans of verge and/or footway between the carriageway edge and the highway boundary. At all times current legislation applies to all areas. The plans in this schedule are basedupon grid references of the Ordnance Survey

# Plan No: BRX0093 Broxbourne



Restricted Waiting

Disabled Parking

Loading Unloading

**Hertfordshire County Council,** County Hall, Pegs Lane, Hertford SG13 8DQ



Total Restriction Zone (Can Occur in Conjunction

**Borough Of Broxbourne**, **Borough Offices, Bish