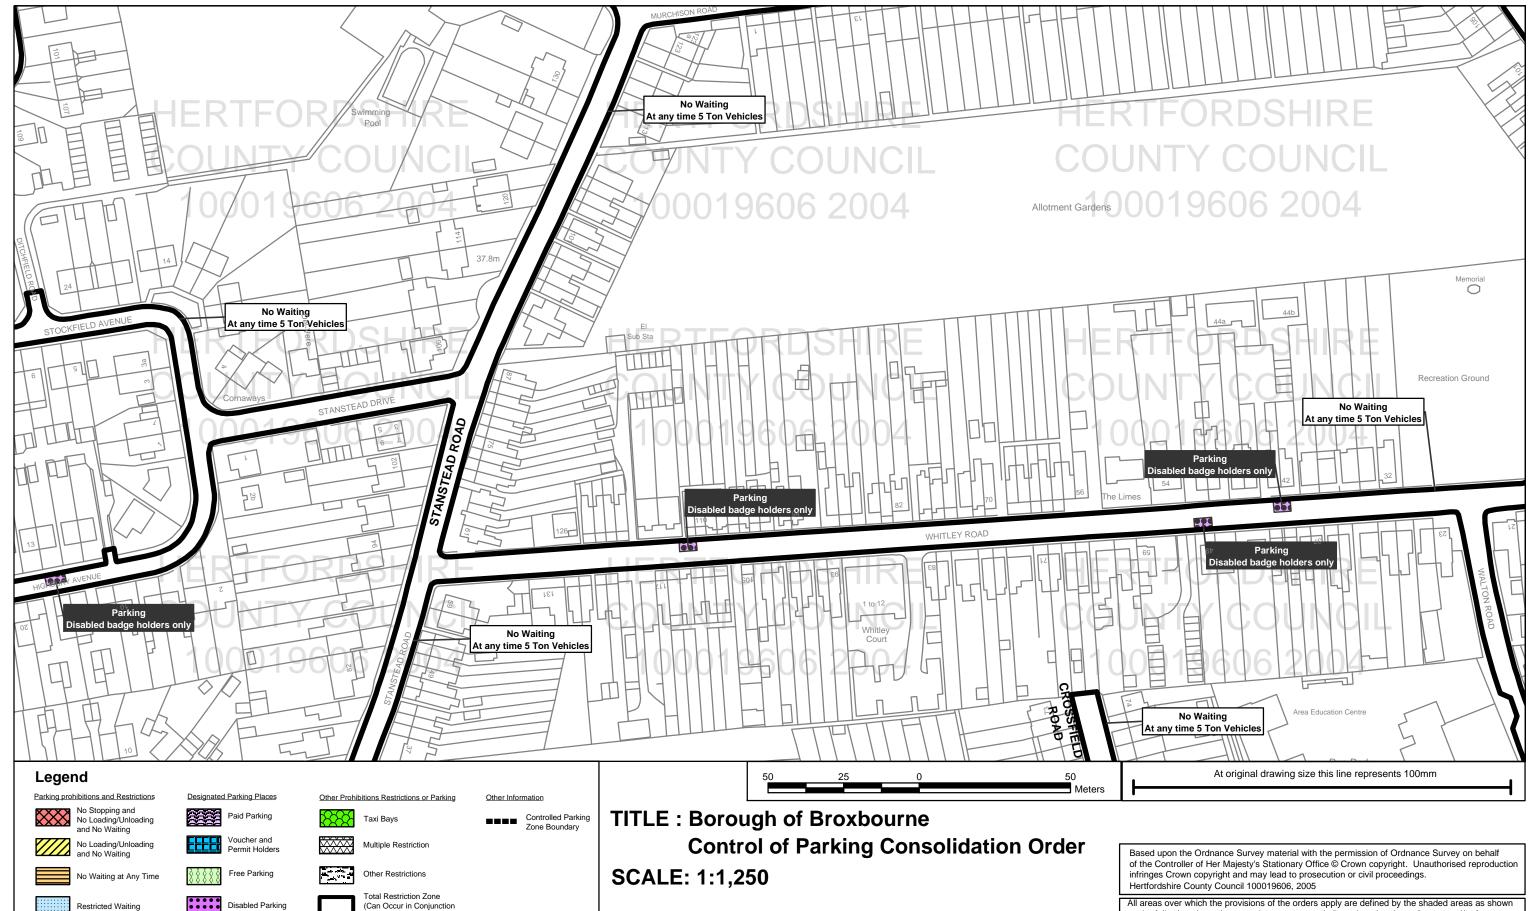

## Plan No: BRX0101 Broxbourne

Hertfordshire County Council, County Hall, Pegs Lane, Hertford SG13 8DQ

Loading Unloading

Borough Of Broxbourne, Borough Offices, Bishops' College Churchgate Cheshunt Hertfordshire EN8 9XB

# **Sheet Revision Number:1 Sheet Active From: 09/05/2005**

between the carriageway edge and the highway boundary. At all times current legislation applies to

all areas. The plans in this schedule are basedupon grid references of the Ordnance Survey