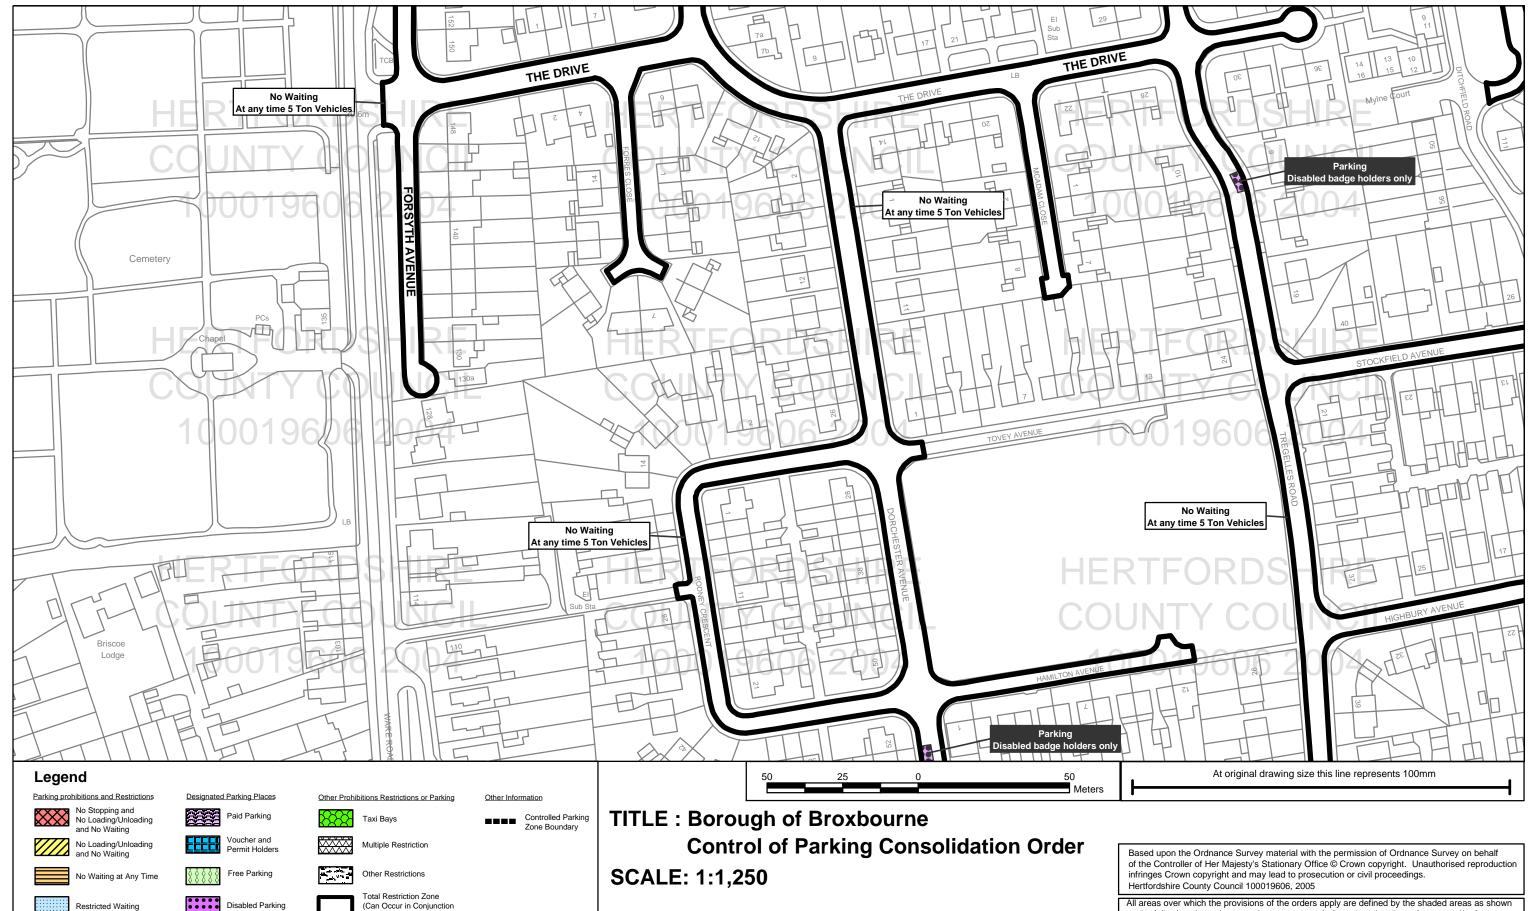

# Plan No: BRX0093 Broxbourne

Restricted Waiting

Disabled Parking

Loading Unloading

**Hertfordshire County Council,** County Hall, Pegs Lane, Hertford SG13 8DQ

Total Restriction Zone (Can Occur in Conjunction

**Borough Of Broxbourne**, **Borough Offices, Bishops' College Churchgate Cheshunt** Hertfordshire EN8 9XB

#### **Sheet Revision Number:1** Sheet Active From: 09/05/2005

All areas over which the provisions of the orders apply are defined by the shaded areas as shown on the following plans plus a contiguous area not indicated on the plans of verge and/or footway between the carriageway edge and the highway boundary. At all times current legislation applies to all areas. The plans in this schedule are basedupon grid references of the Ordnance Survey National Grid defined by the OSGB36 triangulation.

Hertfordshire County Council 100019606, 2005