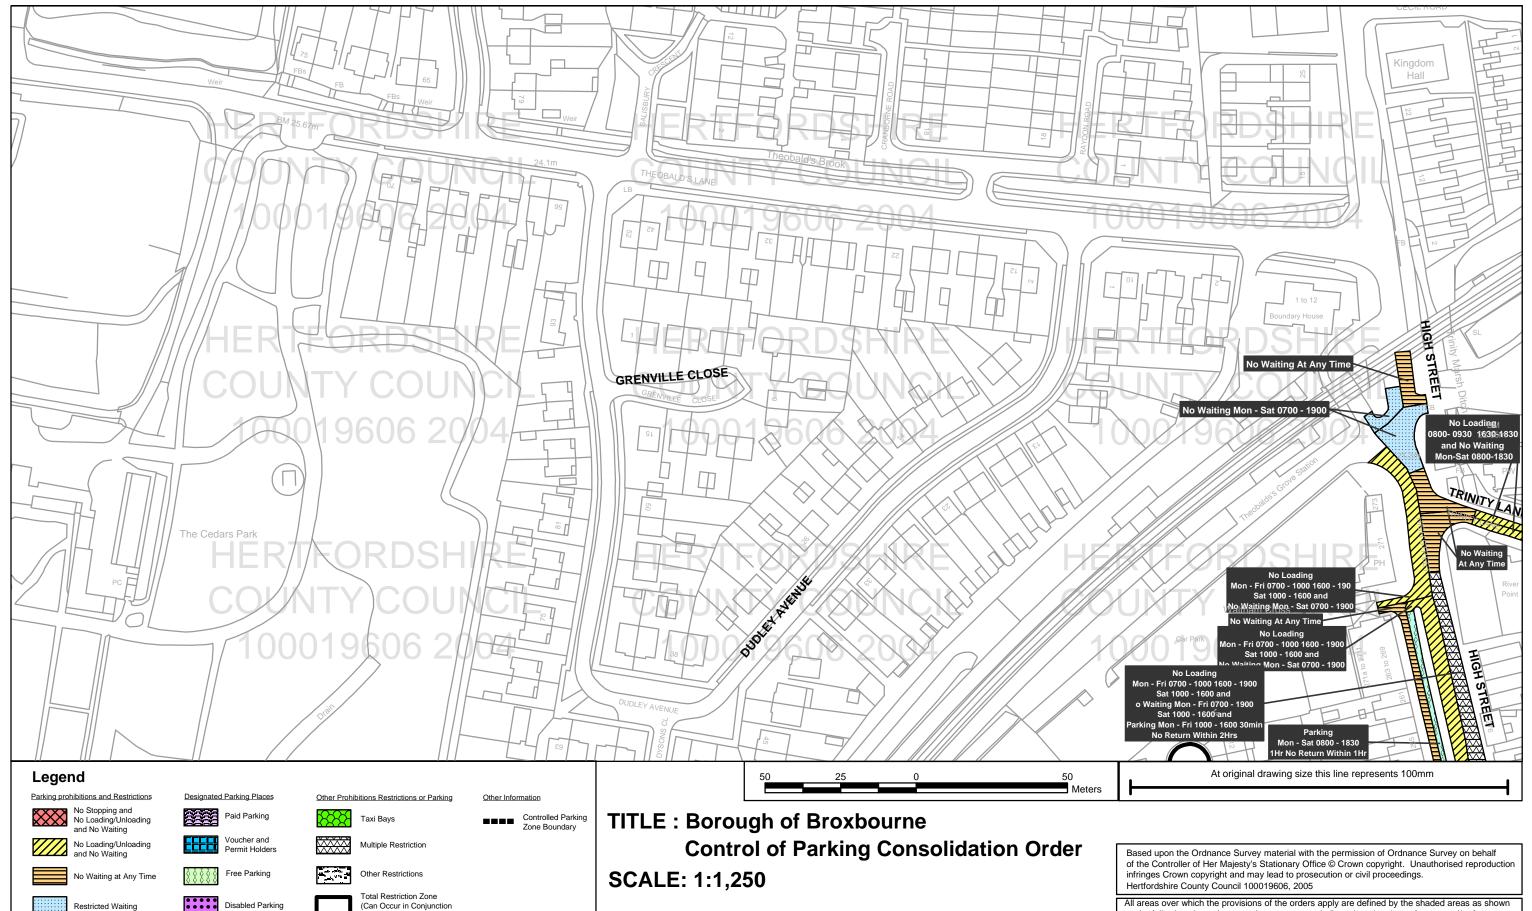

At all times current legislation applies to all areas. The plans in this schedule are basedupon grid references of the Ordnance Survey

#### Plan No: BRX0102 Hoddesdon



**Hertfordshire County Council,** County Hall, Pegs Lane, Hertford SG13 8DQ

Disabled Parking

Loading Unloading

Restricted Waiting



Borough Of Broxbourne, **Borough Offices, Bishops' College Churchgate Cheshunt** Hertfordshire EN8 9XB

#### **Sheet Revision Number:1** Sheet Active From: 09/05/2005



#### **Waltham Cross**



Plan No: BRX0431 Waltham Cross agh Of Broxbourne,



**Hertfordshire County Council,** County Hall, Pegs Lane, Hertford SG13 8DQ

Loading Unloading



**Borough Offices, Bishops' College Churchgate Cheshunt** Hertfordshire EN8 9XB

#### **Sheet Revision Number:1** Sheet Active From: 09/05/2005



All areas over which the provisions of the orders apply are defined by the shaded areas as shown

on the following plans plus a contiguous area not indicated on the plans of verge and/or footway between the carriageway edge and the highway boundary. At all times current legislation applies to all areas. The plans in this schedule are basedupon grid references of the Ordnance Survey National Grid defined by the OSGB36 triangulation.

Plan No: BRX0432 Waltham Cross agh Of Broxbourne,

Hertfordshire

Hertfordshire County Council, County Hall, Pegs Lane, Hertford SG13 8DQ

Loading Unloading



Borough Offices, Bishops' College Churchgate Cheshunt Hertfordshire EN8 9XB

# **Sheet Revision Number:1 Sheet Active From: 09/05/2005**



Plan No: BRX0433 Waltham Cross agh Of Broxbourne,

Hertfordsh