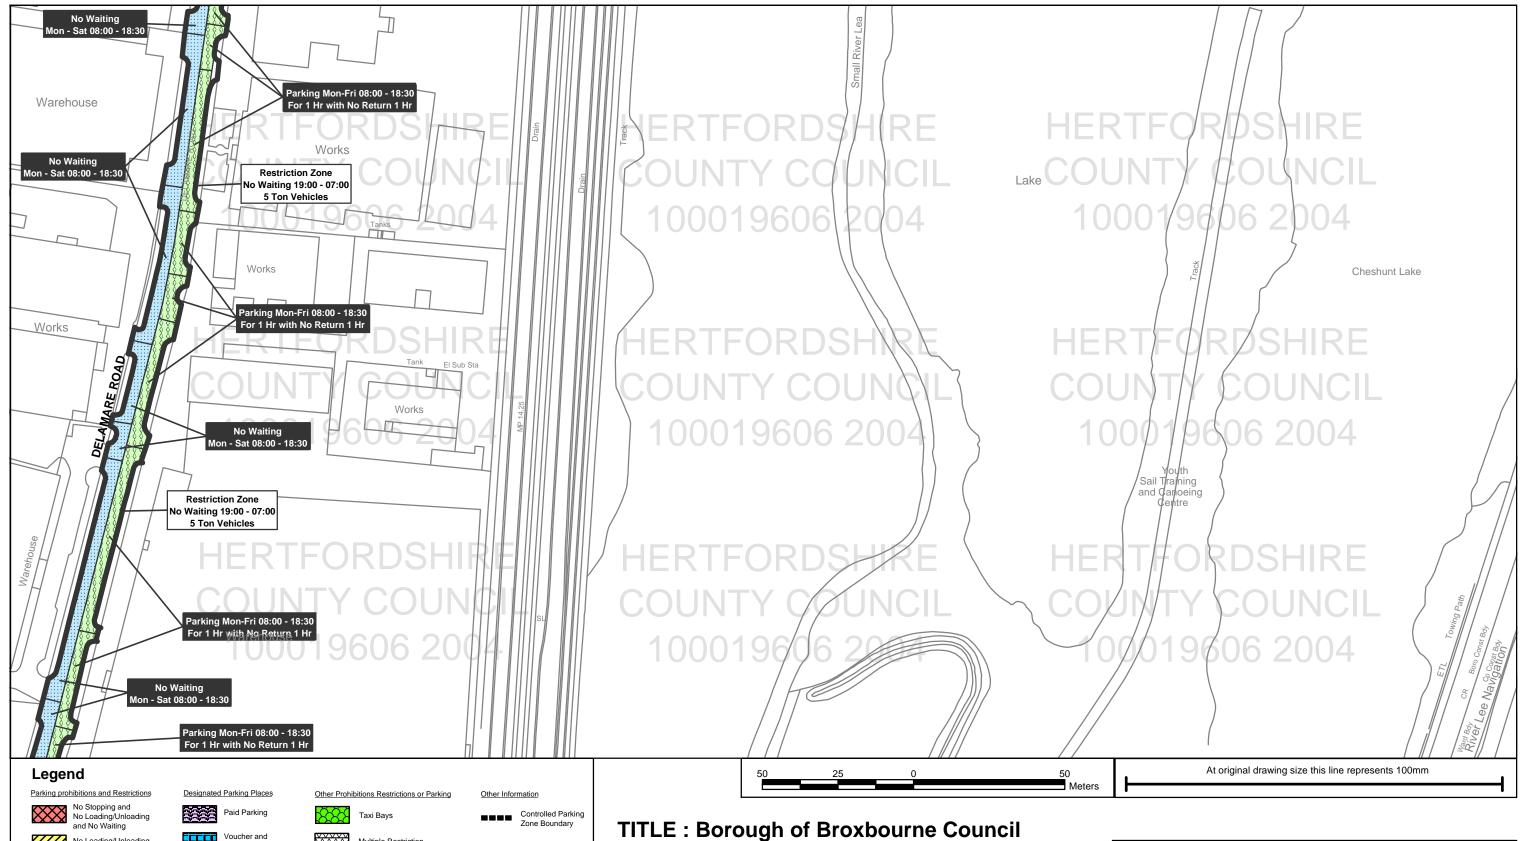

**SCALE: 1:1,250** 

infringes Crown copyright and may lead to prosecution or civil proceedings.

Hertfordshire County Council 100019606, 2005

All areas over which the provisions of the orders apply are defined by the shaded areas as shown on the following plans plus a contiguous area not indicated on the plans of verge and/or footway between the carriageway edge and the highway boundary. At all times current legislation applies to all areas. The plans in this schedule are basedupon grid references of the Ordnance Survey