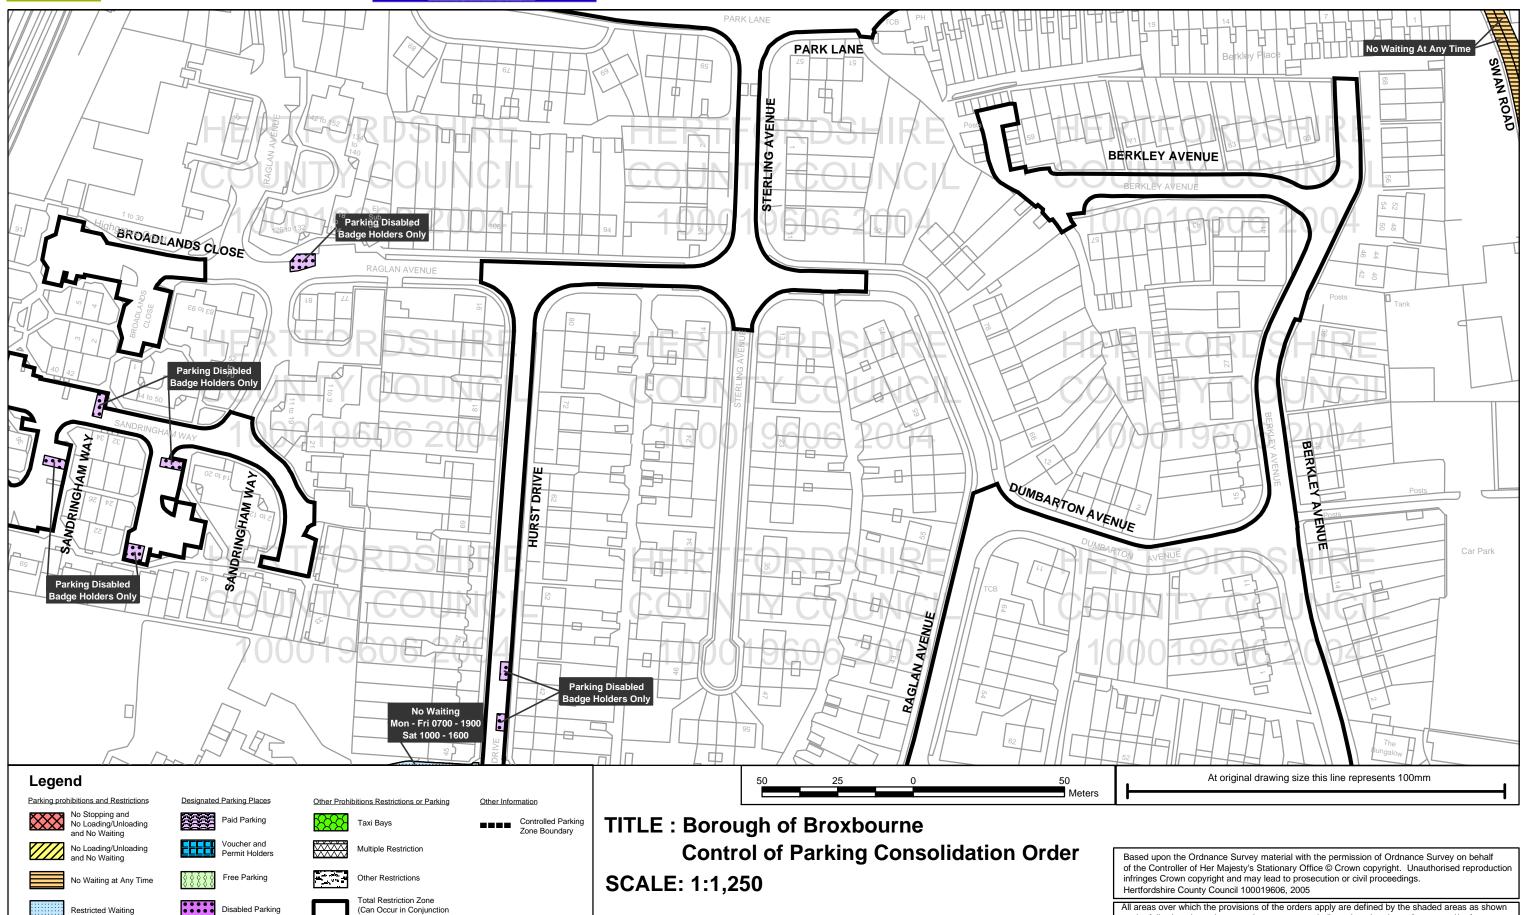

and the highway boundary. At all times current legislation applies to

all areas. The plans in this schedule are basedupon grid references of the Ordnance Survey



Plan No: BRX0465 Waltham Cross agh of Broxbourne,

Hertfordshire

Hertfordshire County Council, County Hall, Pegs Lane, Hertford SG13 8DQ

Loading Unloading



Borough Offices, Bishops' College Churchgate Cheshunt Hertfordshire EN8 9XB

### **Sheet Revision Number:1 Sheet Active From: 09/05/2005**



Plan No: BRX0466 Waltham Cross agh Of Broxbourne,

Restricted Waiting

Disabled Parking

Loading Unloading

**Hertfordshire County Council,** County Hall, Pegs Lane, Hertford SG13 8DQ



**Borough Offices, Bishops' College Churchgate Cheshunt** Hertfordshire EN8 9XB

#### **Sheet Revision Number:1** Sheet Active From: 09/05/2005



All areas over which the provisions of the orders apply are defined by the shaded areas as shown on the following plans plus a contiguous area not indicated on the plans of verge and/or footway

between the carriageway edge and the highway boundary. At all times current legislation applies to all areas. The plans in this schedule are basedupon grid references of the Ordnance Survey National Grid defined by the OSGB36 triangulation.

Plan No: BRX0467 Waltham Cross agh Of Broxbourne,

Hertford SG13 8DQ Hertfordshire

**Hertfordshire County Council,** County Hall, Pegs Lane,

Loading Unloading



**Borough Offices, Bishops' College Churchgate Cheshunt** Hertfordshire EN8 9XB

#### **Sheet Revision Number:1** Sheet Active From: 09/05/2005

between the carriageway edge and the highway boundar