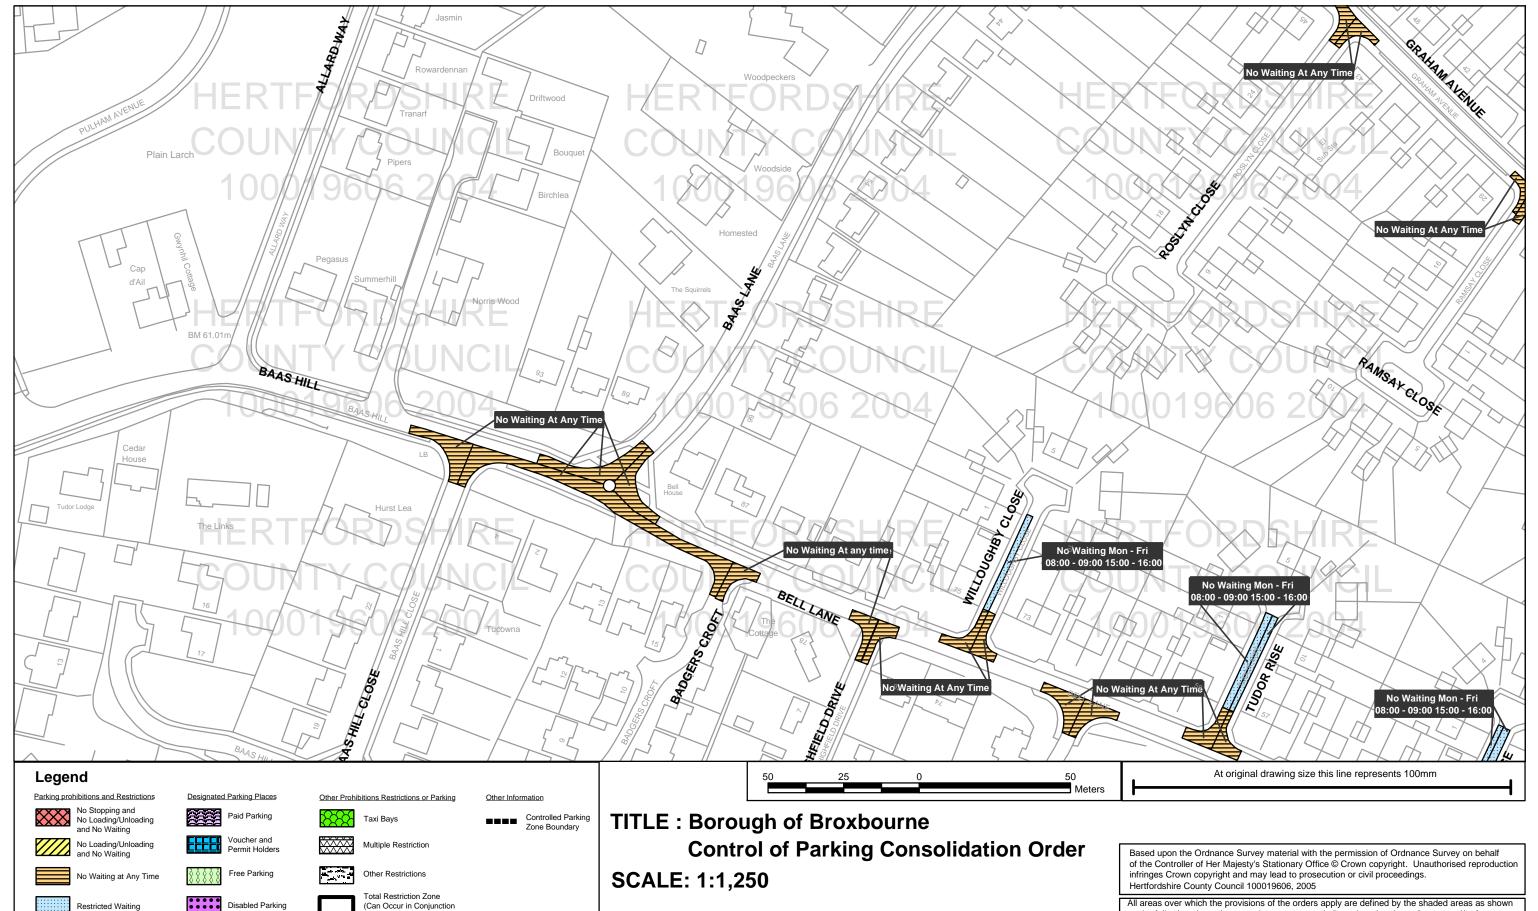

riangulation.

# Plan No: BRX0126 Broxbourne



Hertfordshire County Council, County Hall, Pegs Lane, Hertford SG13 8DQ

Loading Unloading



Borough Of Broxbourne, Borough Offices, Bishops' College Churchgate Cheshunt Hertfordshire EN8 9XB

# **Sheet Revision Number:1 Sheet Active From: 09/05/2005**

between the carriageway edge and the highway boundary. At all times current legislation applies to

all areas. The plans in this schedule are basedupon grid references of the Ordnance Survey



# Plan No: BRX0132 Broxbourne



**Hertfordshire County Council,** County Hall, Pegs Lane, Hertford SG13 8DQ

Loading Unloading



**Borough Of Broxbourne**, **Borough Offices, Bishops' College Churchgate Cheshunt** Hertfordshire EN8 9XB

#### **Sheet Revision Number:1** Sheet Active From: 09/05/2005



All areas over which the provisions of the orders apply are defined by the shaded areas as shown

on the following plans plus a contiguous area not indicated on the plans of verge and/or footway between the carriageway edge and the highway boundary. At all times current legislation applies to all areas. The plans in this schedule are basedupon grid references of the Ordnance Survey National Grid defined by the OSGB36 triangulation.

# Plan No: BRX0133 Broxbourne



**Hertfordshire County Council,** County Hall, Pegs Lane, Hertford SG13 8DQ

Loading Unloading



**Borough Of Broxbourne, Borough Offices, Bishops' College Churchgate Cheshunt** Hertfordshire EN8 9XB

#### **Sheet Revision Number:1** Sheet Active From: 09/05/2005



All areas over which the provisions of the orders apply are