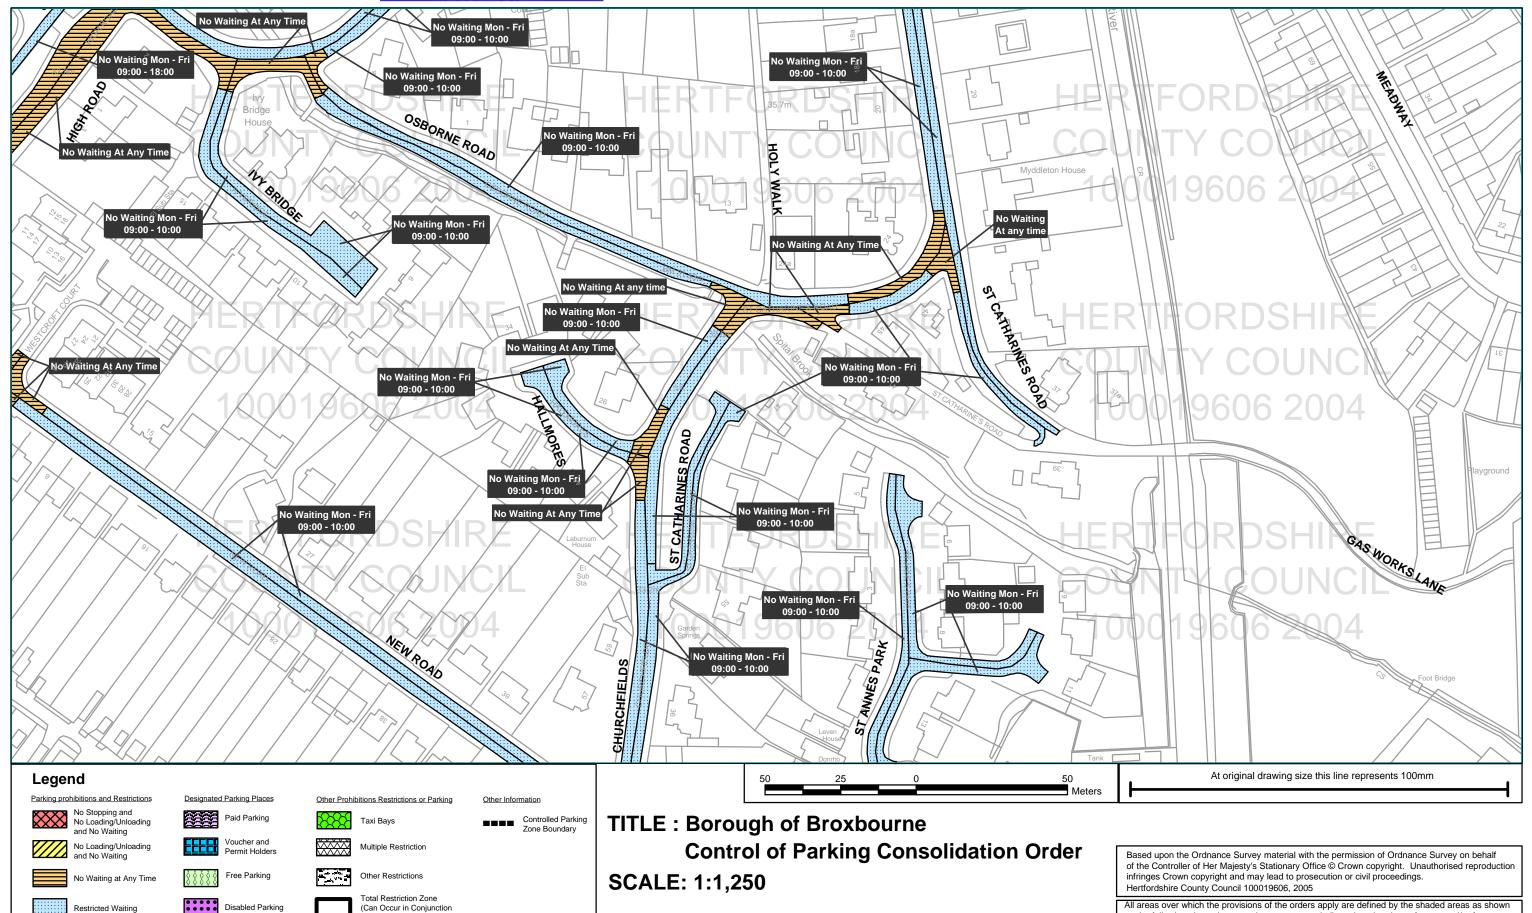

# Plan No: BRX0093 Broxbourne

Restricted Waiting

Disabled Parking

Loading Unloading

**Hertfordshire County Council,** County Hall, Pegs Lane, Hertford SG13 8DQ

Total Restriction Zone (Can Occur in Conjunction