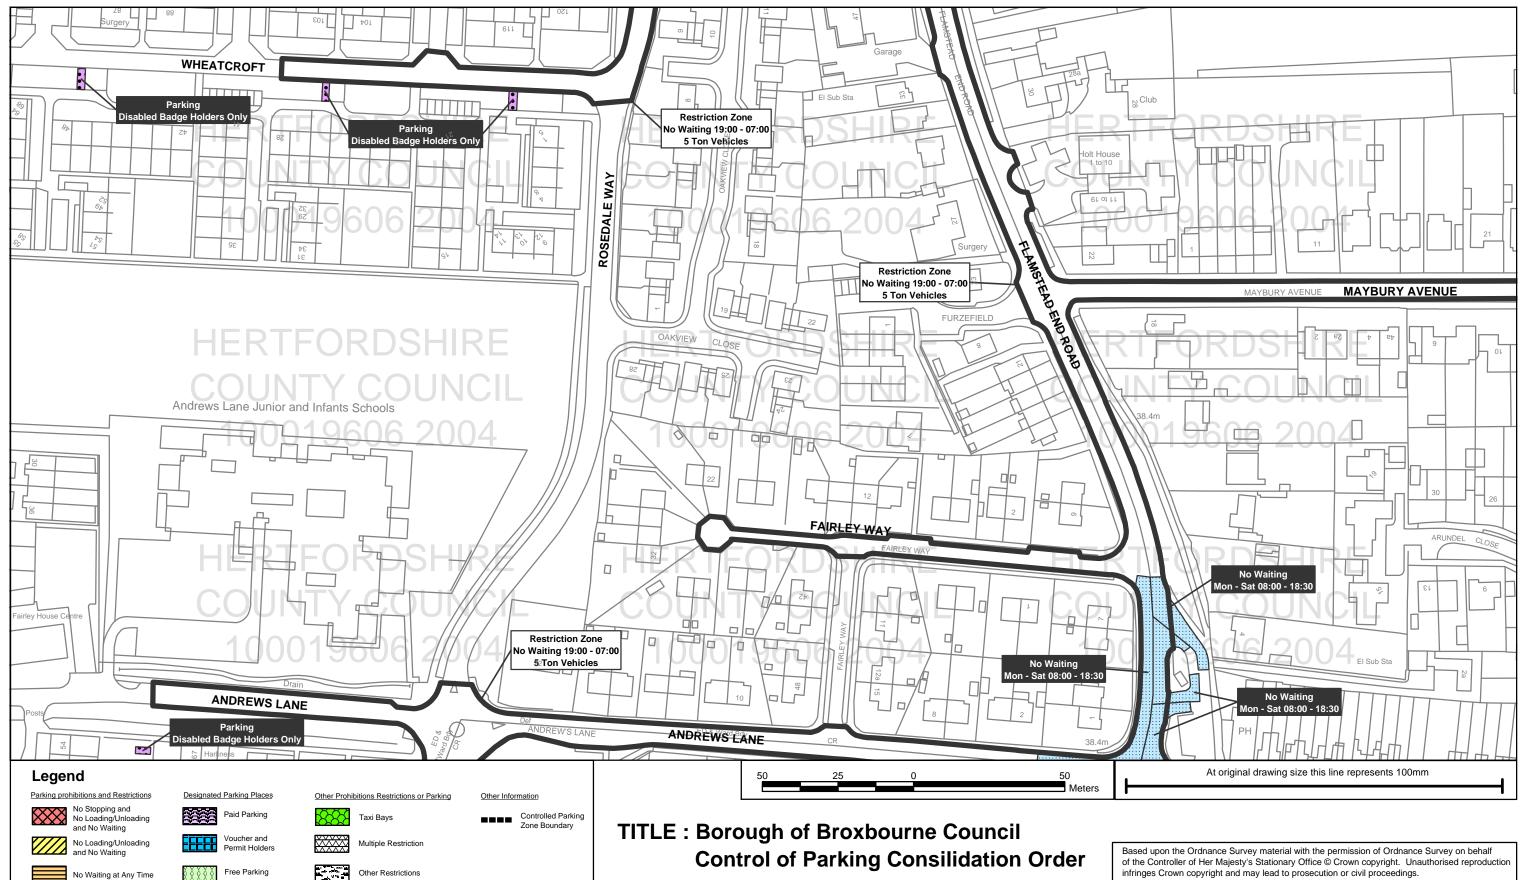

**SCALE: 1:1,250** 

infringes Crown copyright and may lead to prosecution or civil proceedings.

Hertfordshire County Council 100019606, 2005

All areas over which the provisions of the orders apply are defined by the shaded areas as shown on the following plans plus a contiguous area not indicated on the plans of verge and/or footway between the carriageway edge and the highway boundary. At all times current legislation applies to all areas. The plans in this schedule are basedupon grid references of the Ordnance Survey