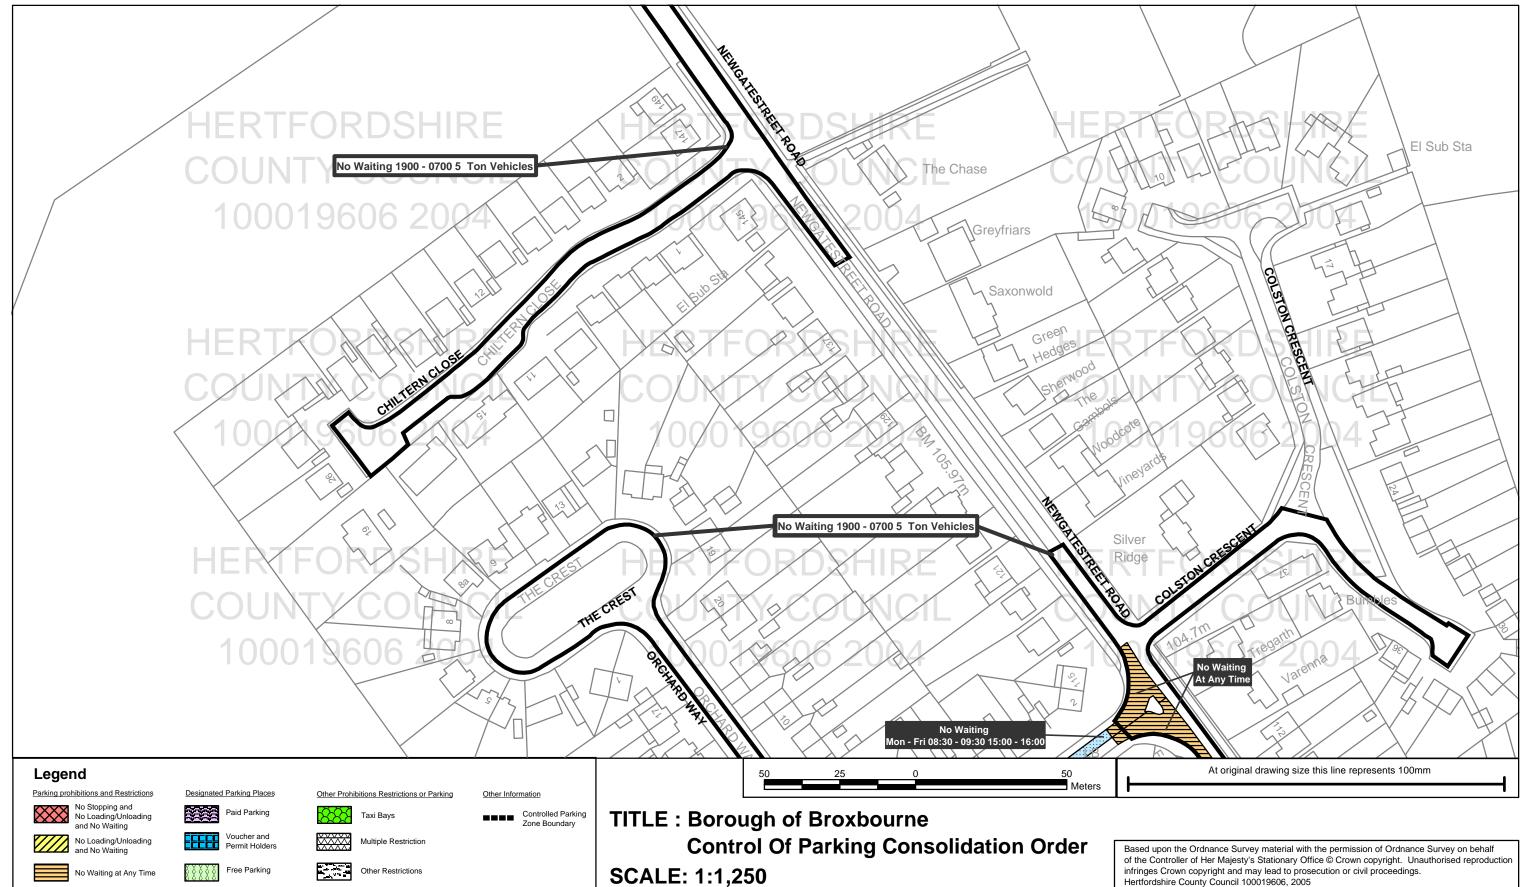

**SCALE: 1:1,250** 

infringes Crown copyright and may lead to prosecution or civil proceedings.

Hertfordshire County Council 100019606, 2005

All areas over which the provisions of the orders apply are defined by the shaded areas as shown on the following plans plus a contiguous area not indicated on the plans of verge and/or footway between the carriageway edge and the highway boundary. At all times current legislation applies to all areas. The plans in this schedule are basedupon grid references of the Ordnance Survey