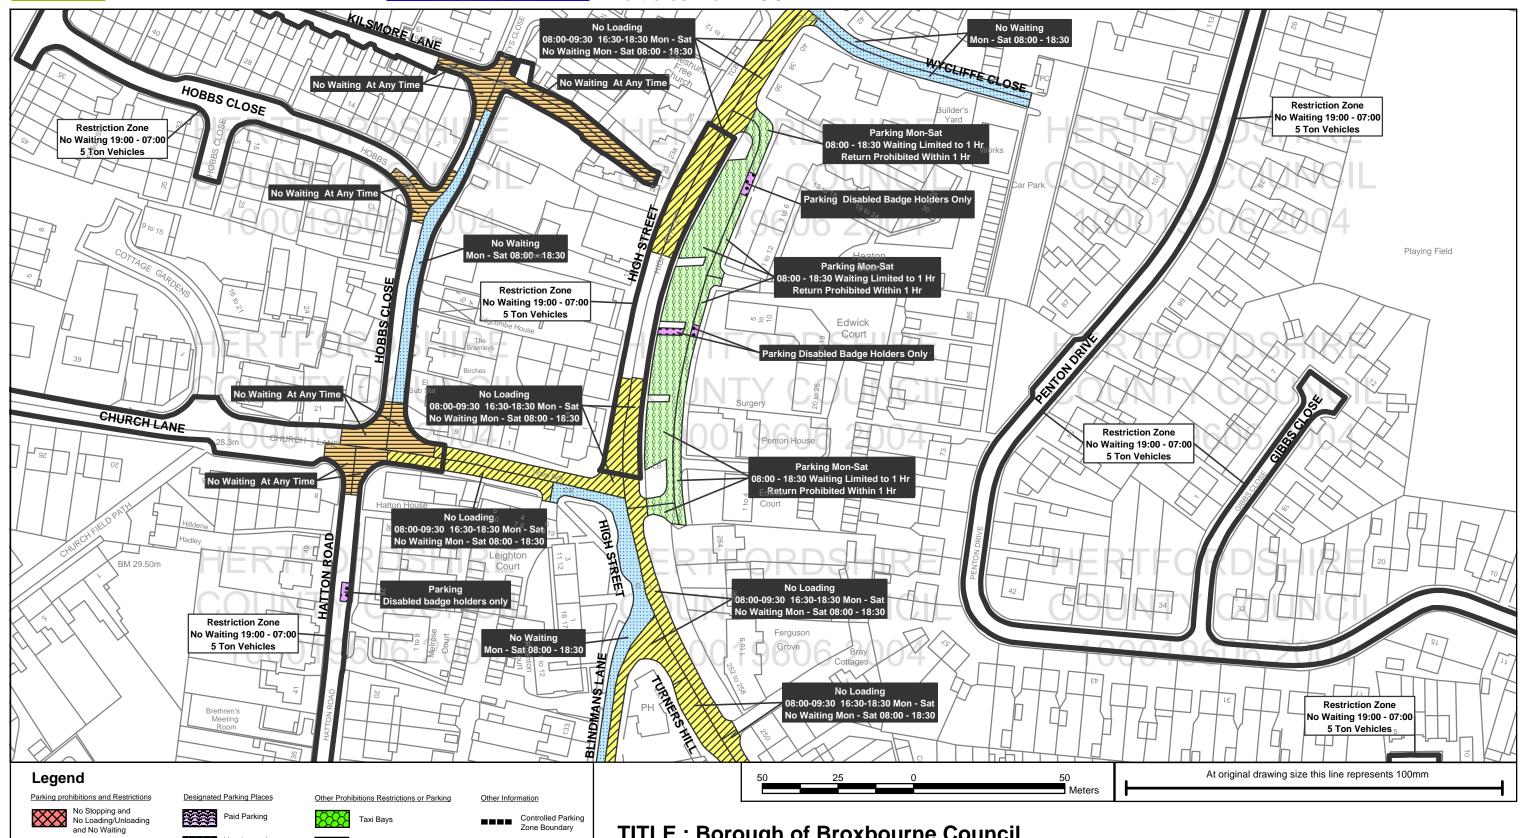

All areas over which the provisions of the orders apply are defined by the shaded areas as shown on the following plans plus a contiguous area not indicated on the plans of verge and/or footway between the carriageway edge and the highway boundary. At all times current legislation applies to all areas. The plans in this schedule are basedupon grid references of the Ordnance Survey National Grid defined by the OSGB36 triangulation.