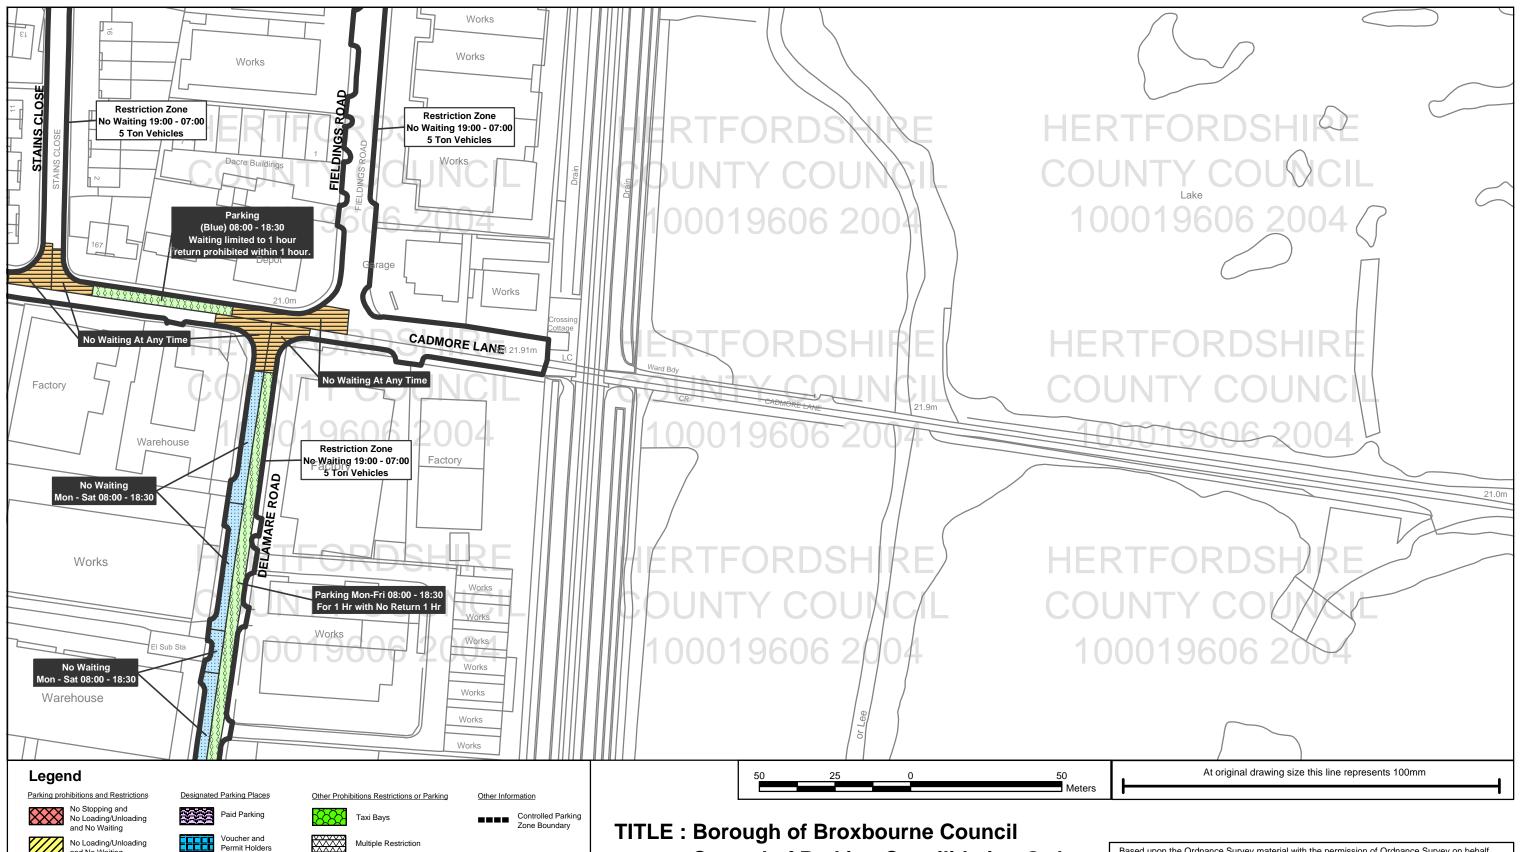

**SCALE: 1:1,250** 

infringes Crown copyright and may lead to prosecution or civil proceedings.

Hertfordshire County Council 100019606, 2005

All areas over which the provisions of the orders apply are defined by the shaded areas as shown on the following plans plus a contiguous area not indicated on the plans of verge and/or footway between the carriageway edge and the highway boundary. At all times current legislation applies to all areas. The plans in this schedule are basedupon grid references of the Ordnance Survey