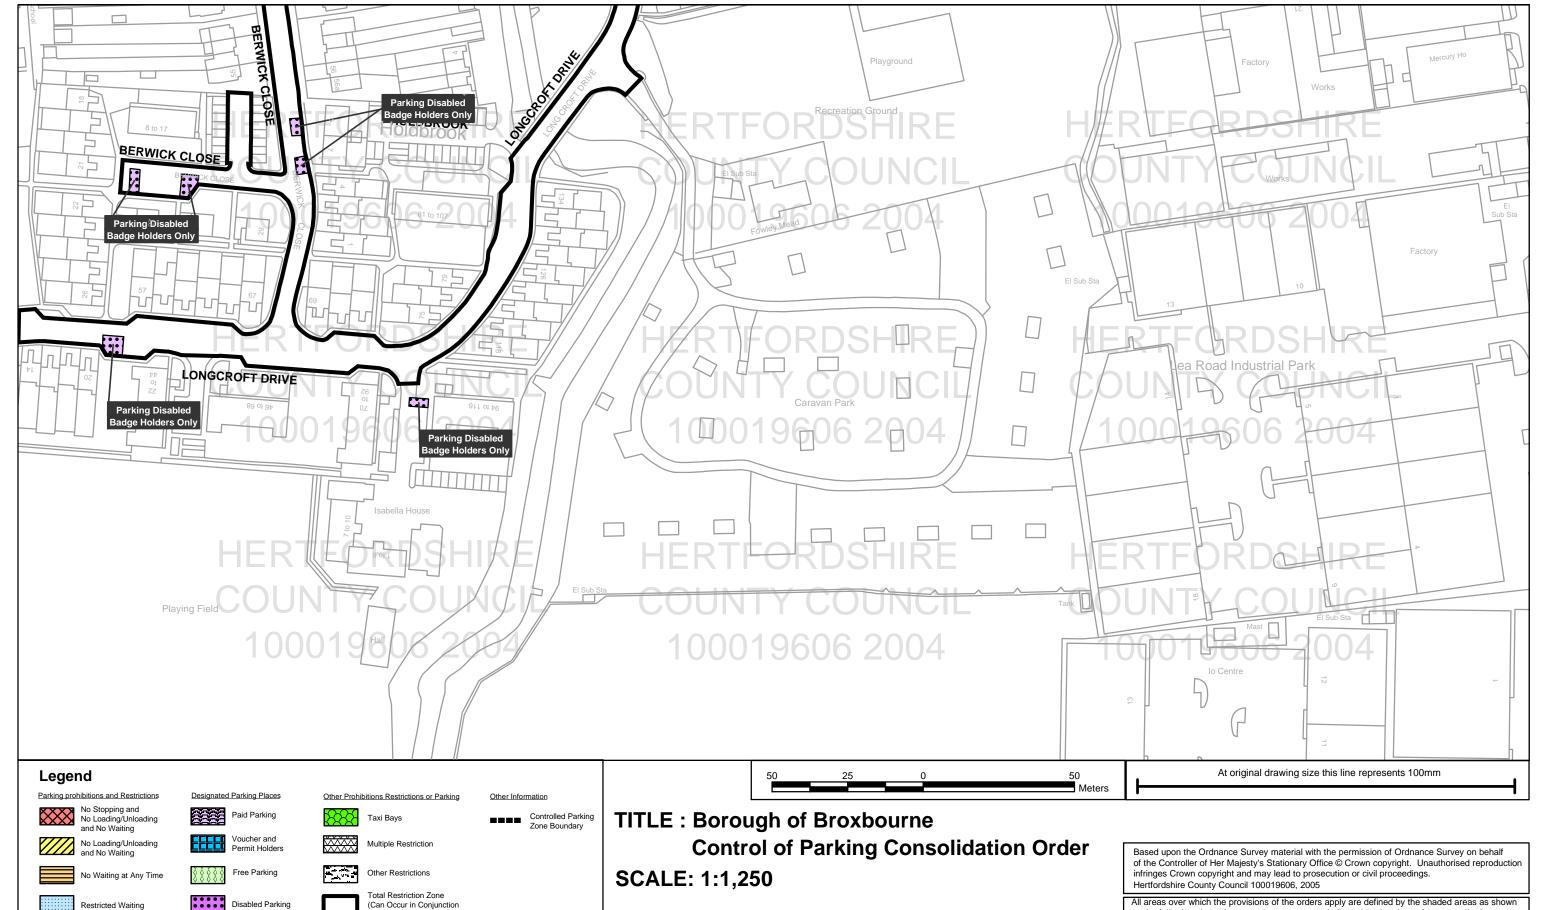

heet Active From: 09/05/2005**

between the carriageway edge and the highway boundary. At all times current legislation applies to

all areas. The plans in this schedule are basedupon grid references of the Ordnance Survey



Plan No: BRX0478 Waltham Cross agh Of Broxbourne,



Hertfordshire County Council, County Hall, Pegs Lane, Hertford SG13 8DQ

Loading Unloading



Borough Offices, Bishops' College Churchgate Cheshunt Hertfordshire EN8 9XB

# **Sheet Revision Number:1 Sheet Active From: 09/05/2005**

on the following plans plus a contiguous area not indicated on the plans of verge and/or footway between the carriageway edge and the highway boundary. At all times current legislation applies to

all areas. The plans in this schedule are basedupon grid references of the Ordnance Survey



#### **Wormley and Turnford**

| BRX0156 | BRX0157                               | BRX0158 |
|---------|---------------------------------------|---------|
| BRX0167 | BRX0168                               | BRX0169 |
| BRX0180 | BRX0181                               | BRX0182 |
| BRX0193 | BRX0194                               | BRX0195 |
| BRX0207 | BRX0208                               | BRX0209 |
| BRX0221 | BRX0222                               | BRX0223 |
| BRX0235 | BRX0236                               | BRX0237 |
| BRX02   | 1 1 1 1 1 1 1 1 1 1 1 1 1 1 1 1 1 1 1 | BRX0252 |
| BRX0265 | BRX0266                               | BRX0267 |

Plan No: BRX0157 Wormely and Turnford

Hertfordshire

Hertfordshire County Council, County Hall, Pegs Lane, Hertford SG13 8DQ

Loading Unloading