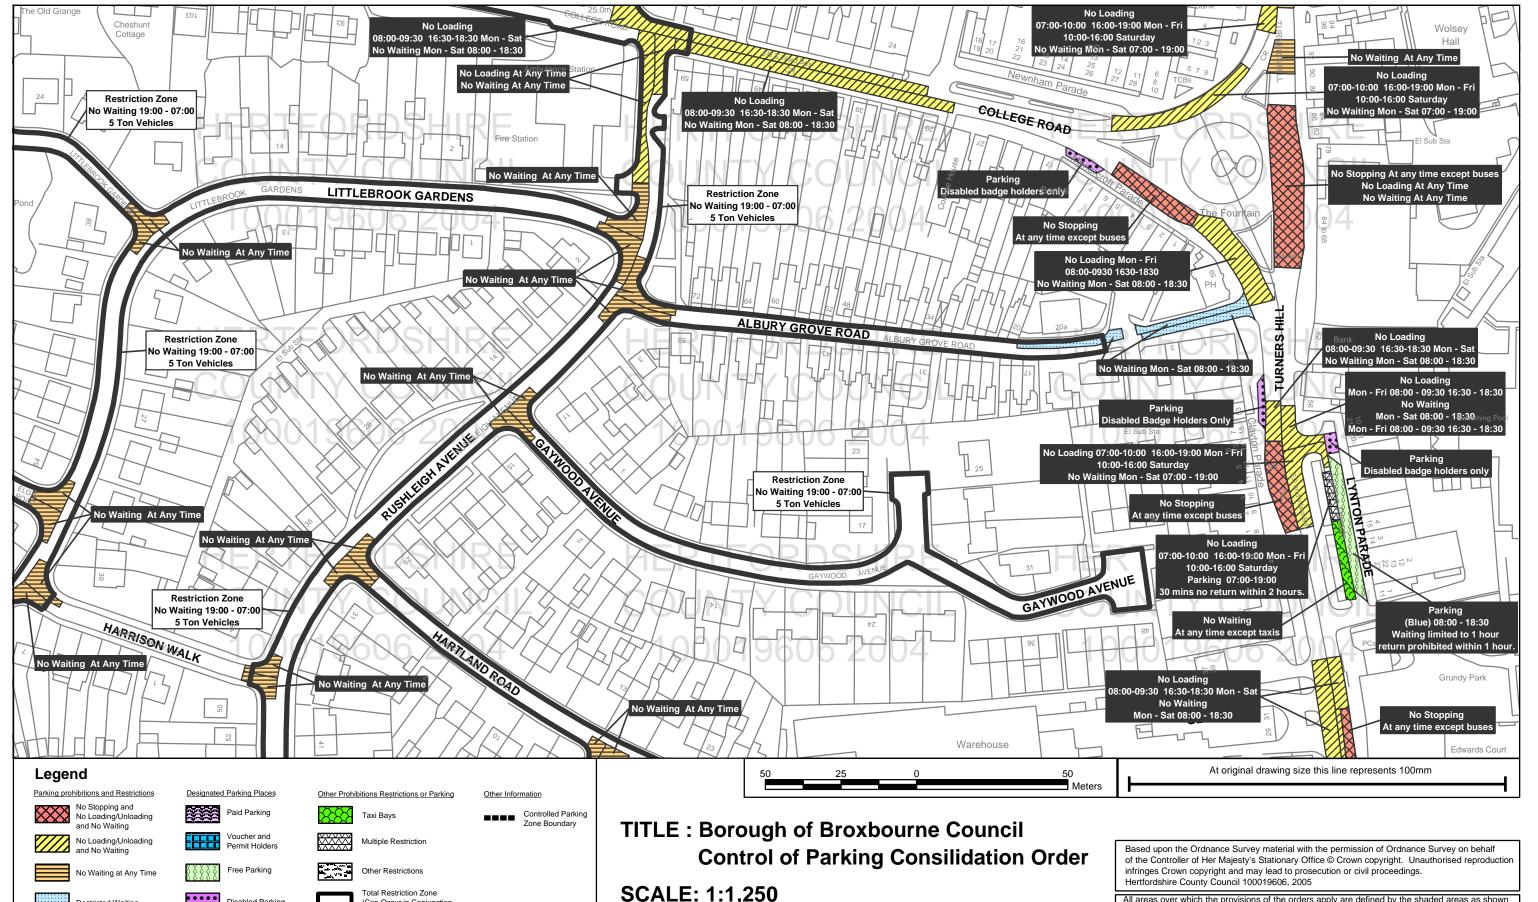

#### Plan No: BRX0226 Cheshunt

Hertfordshire County Council, County Hall, Pegs Lane, Hertford SG13 8DQ

Total Restriction Zone

with Other Restrictions)

(Can Occur in Conjunction

Disabled Parking

Loading Unloading

Restricted Waiting

Borough Of Broxbourne, **Borough Offices, Bishops' College Churchgate Cheshunt** Hertfordshire EN8 9XB