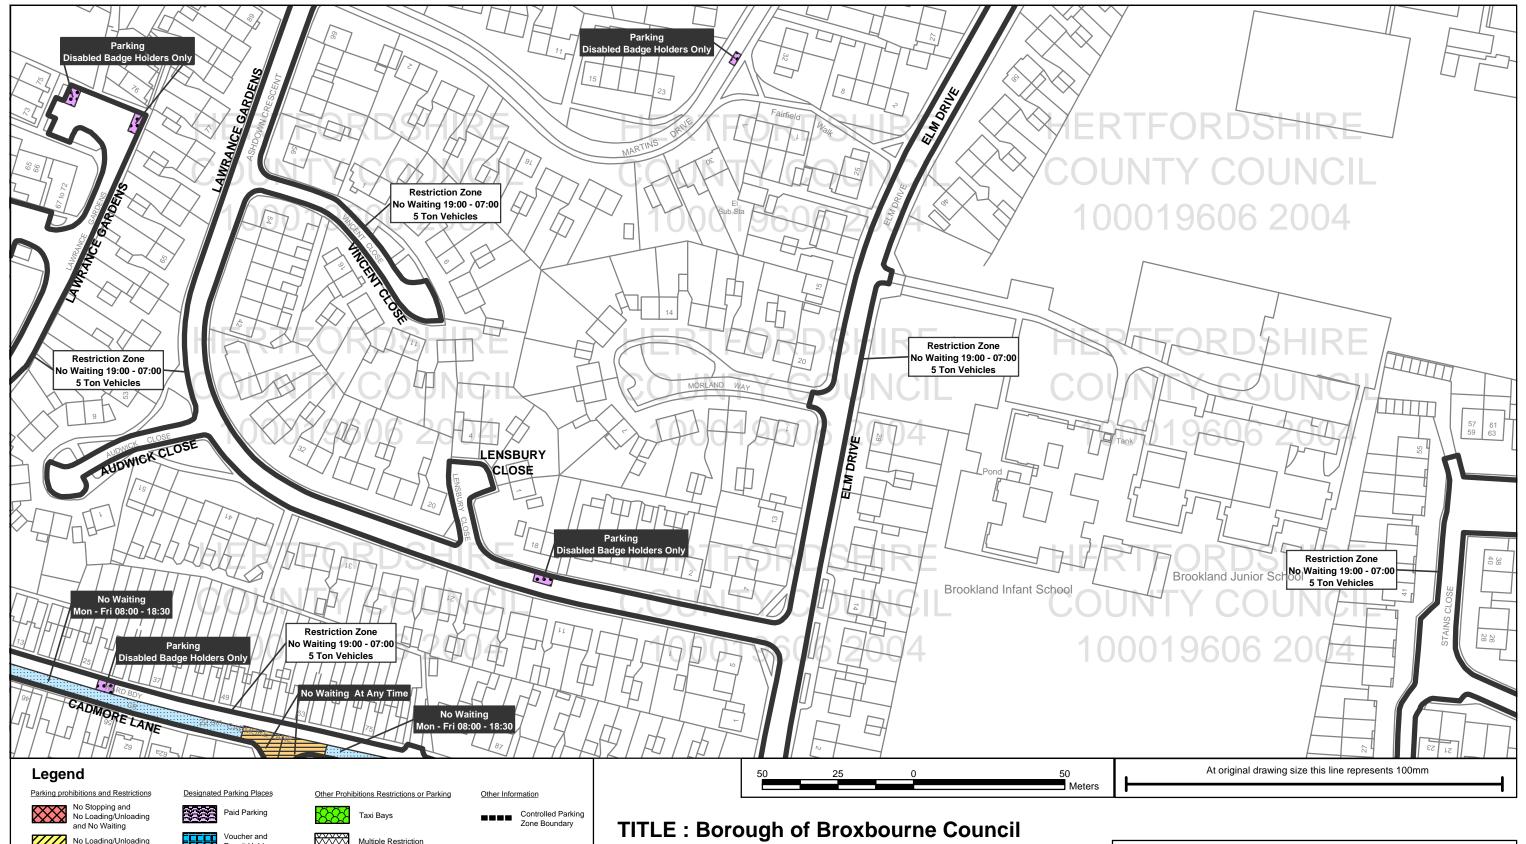

**SCALE: 1:1,250** 

infringes Crown copyright and may lead to prosecution or civil proceedings.

Hertfordshire County Council 100019606, 2005

All areas over which the provisions of the orders apply are defined by the shaded areas as shown on the following plans plus a contiguous area not indicated on the plans of verge and/or footway between the carriageway edge and the highway boundary. At all times current legislation applies to all areas. The plans in this schedule are basedupon grid references of the Ordnance Survey