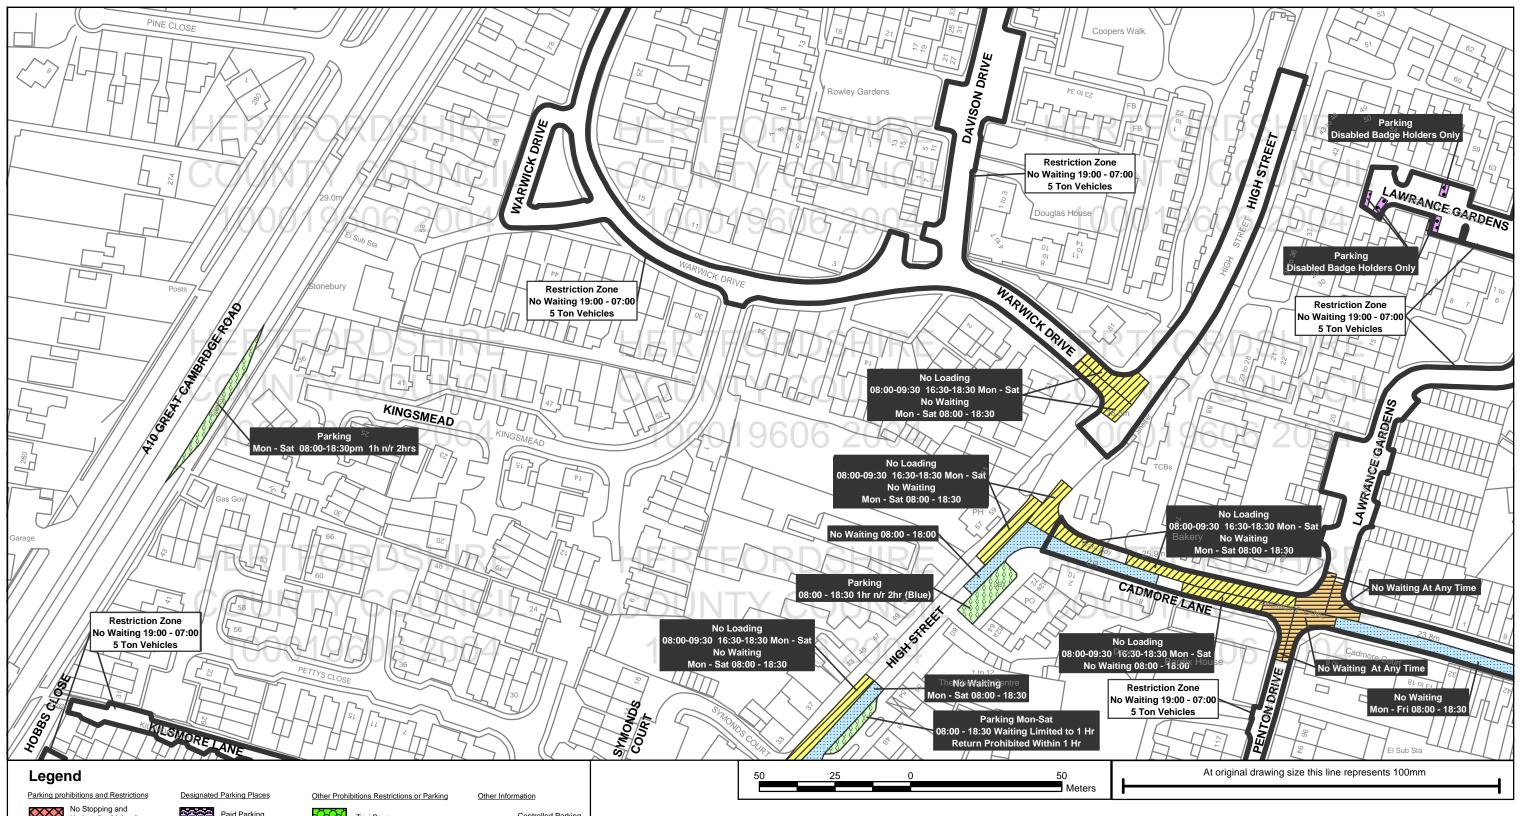

**SCALE: 1:1,250** 

infringes Crown copyright and may lead to prosecution or civil proceedings.

Hertfordshire County Council 100019606, 2005

All areas over which the provisions of the orders apply are defined by the shaded areas as shown on the following plans plus a contiguous area not indicated on the plans of verge and/or footway between the carriageway edge and the highway boundary. At all times current legislation applies to all areas. The plans in this schedule are basedupon grid references of the Ordnance Survey