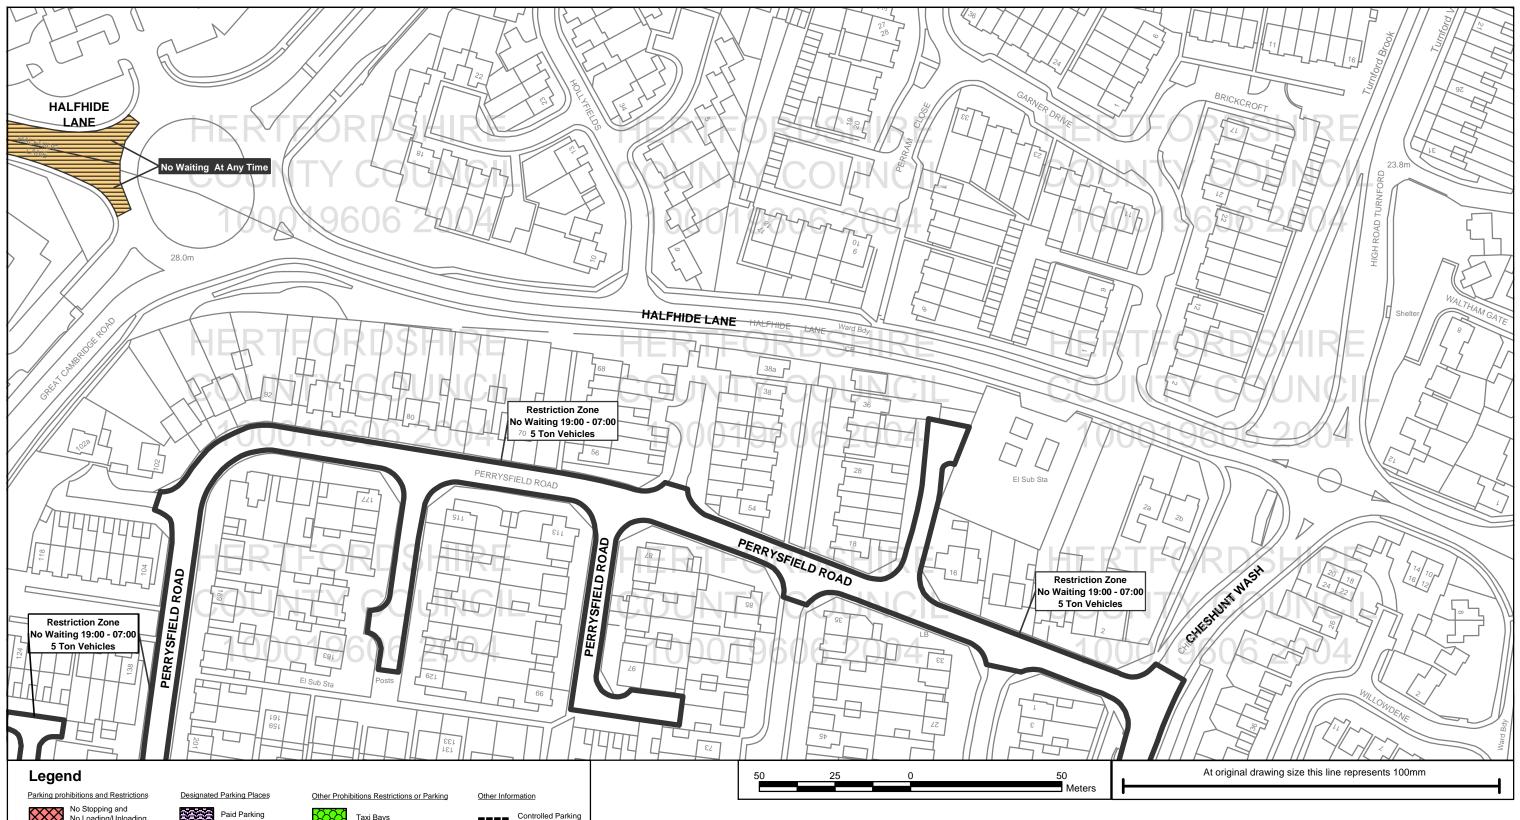

# Plan No: BRX0124 Broxbourne

Restricted Waiting

Disabled Parking

Loading Unloading

**Hertfordshire County Council,** County Hall, Pegs Lane, Hertford SG13 8DQ

**Borough Of Broxbourne**, **Borough Offices, Bishops' College Churchgate Cheshunt** Hertfordshire EN8 9XB

#### **Sheet Revision Number:1** Sheet Active From: 09/05/2005

All areas over which the provisions of the orders apply are defined by the shaded areas as shown on the following plans plus a contiguous area not indicated on the plans of verge and/or footway between the carriageway edge and the highway boundary. At all times current legislation applies to all areas. The plans in this schedule are basedupon grid references of the Ordnance Survey National Grid defined by the OSGB36 triangulation.