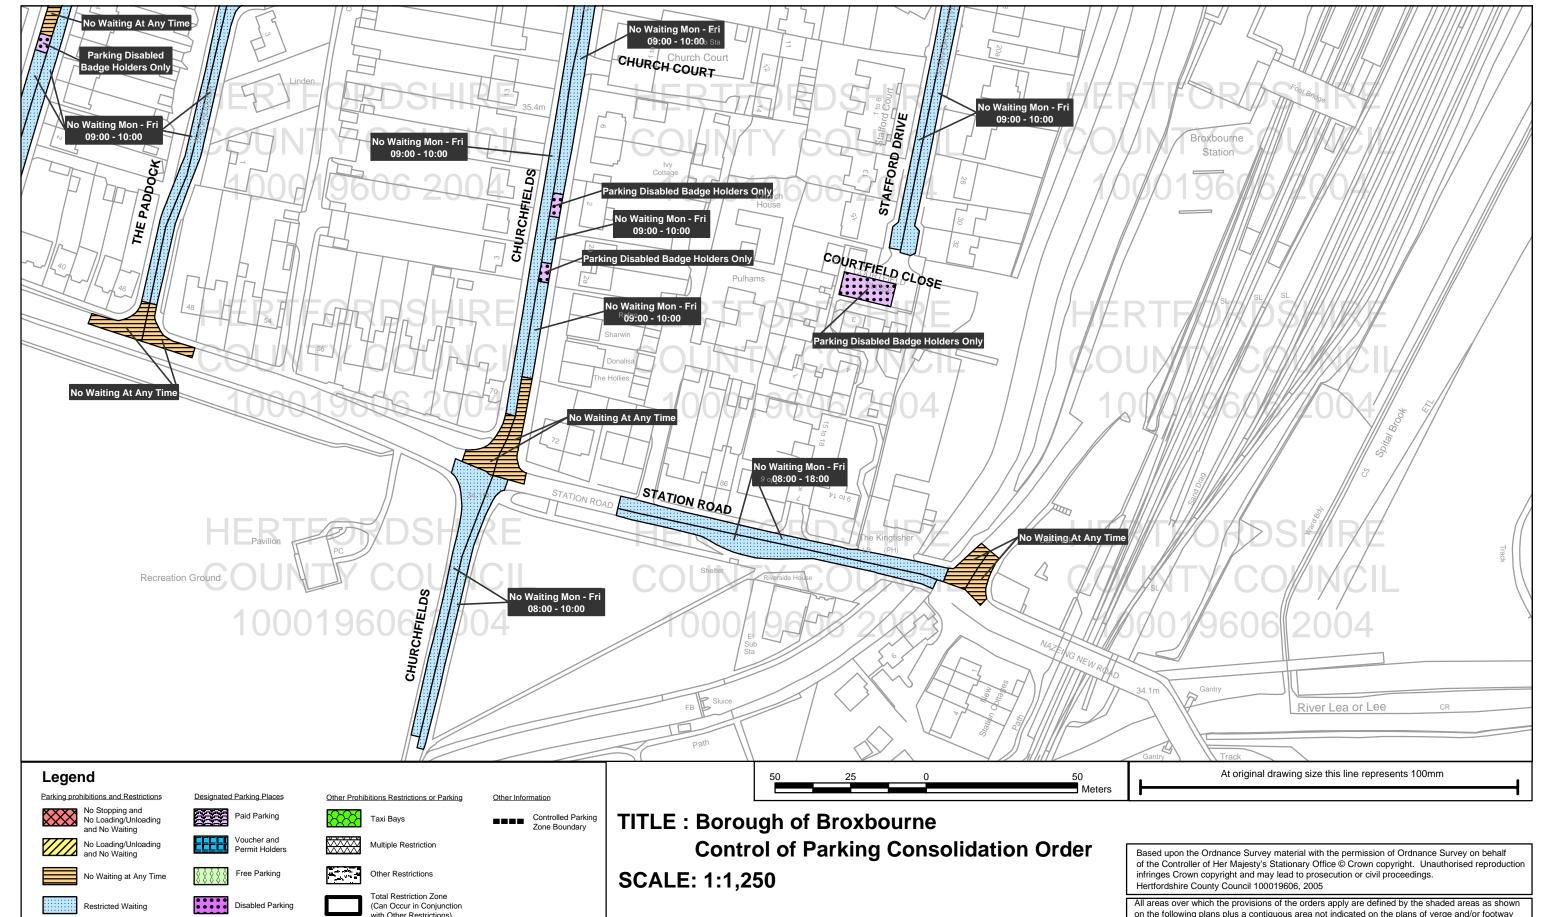

ans plus a contiguous area not indicated on the plans of verge and/or footway between the carriageway edge and the highway boundary. At all times current legislation applies to all areas. The plans in this schedule are basedupon grid references of the Ordnance Survey National Grid defined by the OSGB36 triangulation.

# Plan No: BRX0126 Broxbourne



Hertfordshire County Council, County Hall, Pegs Lane, Hertford SG13 8DQ

Loading Unloading



Borough Of Broxbourne, Borough Offices, Bishops' College Churchgate Cheshunt Hertfordshire EN8 9XB

# **Sheet Revision Number:1 Sheet Active From: 09/05/2005**

between the carriageway edge and the highway boundary. At all times current legislation applies to

all areas. The plans in this schedule are basedupon grid references of the Ordnance Survey



# Plan No: BRX0132 Broxbourne



**Hertfordshire County Council,** County Hall, Pegs Lane, Hertford SG13 8DQ

Loading Unloading



**Borough Of Broxbourne**, **Borough Offices, Bishops' College Churchgate Cheshunt** Hertfordshire EN8 9XB

#### **Sheet Revision Number:1** Sheet Active From: 09/05/2005



All areas over which the provisions of the orders apply are defined by the shaded areas as shown

on the following plans plus a contiguous area not indicated on the plans of verge and/or footway between the carriageway edge and the highway boundary. At all times current legislation applies to all areas. The plans in this schedule are basedupon grid references of the Ordnance Survey National Grid defined by the OSGB36 triangulation.

# Plan No: BRX0133 Broxbourne



**Hertfordshire County