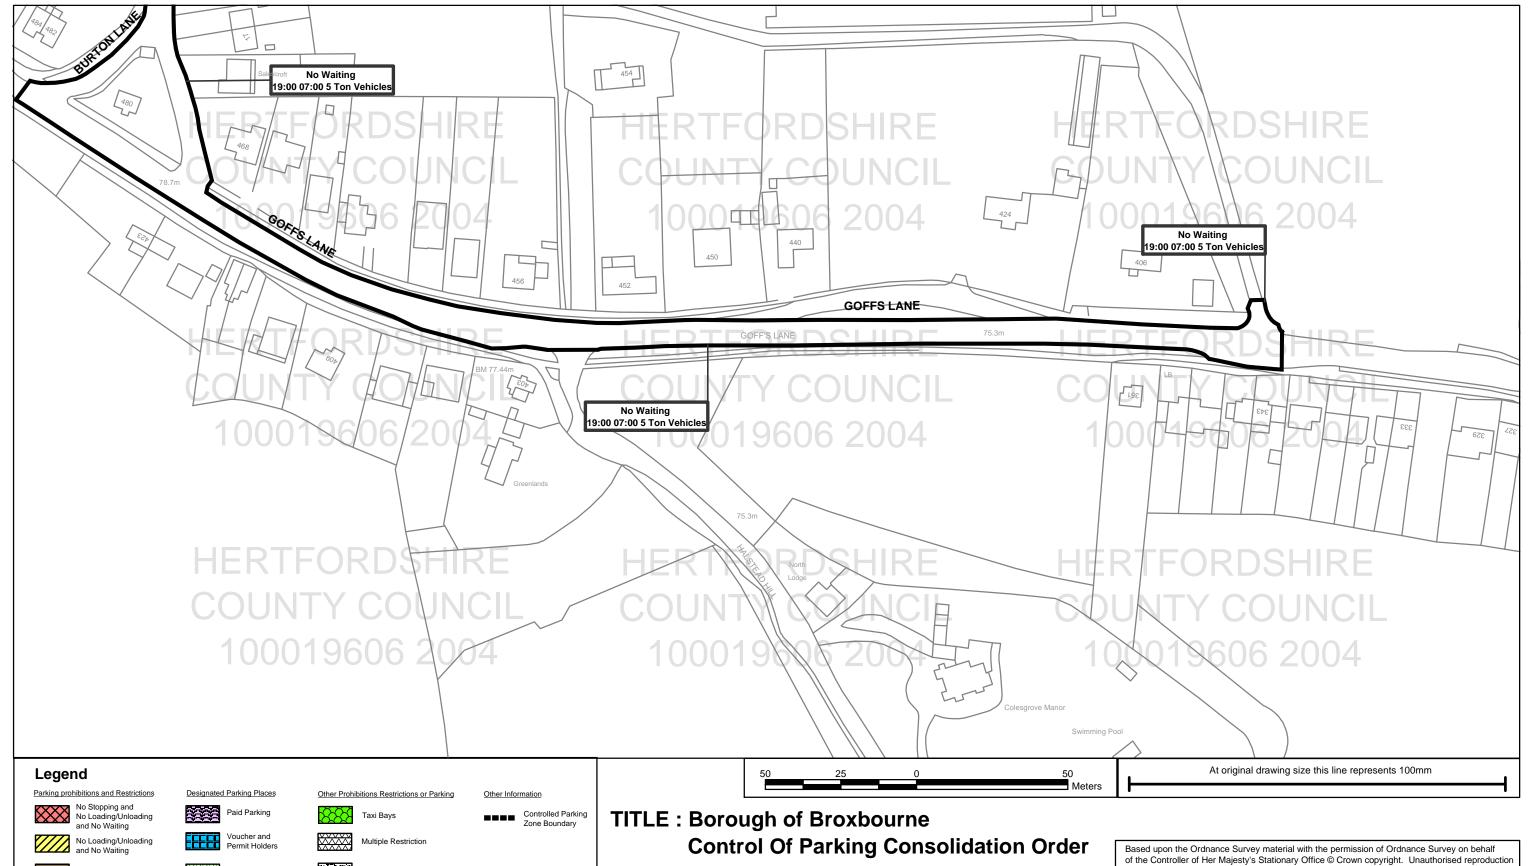

The Borough of Broxbourne (Cock Lane, Hoddesdon) (Prohibition of Waiting) Order 1992.

The Borough of Broxbourne (Amwell Street, Hoddesdon) (Restriction of Waiting) Order 1992.

The Borough of Broxbourne (Goffs Lane and Dark Lane, Cheshunt) (Restriction of Waiting) Order 1992.