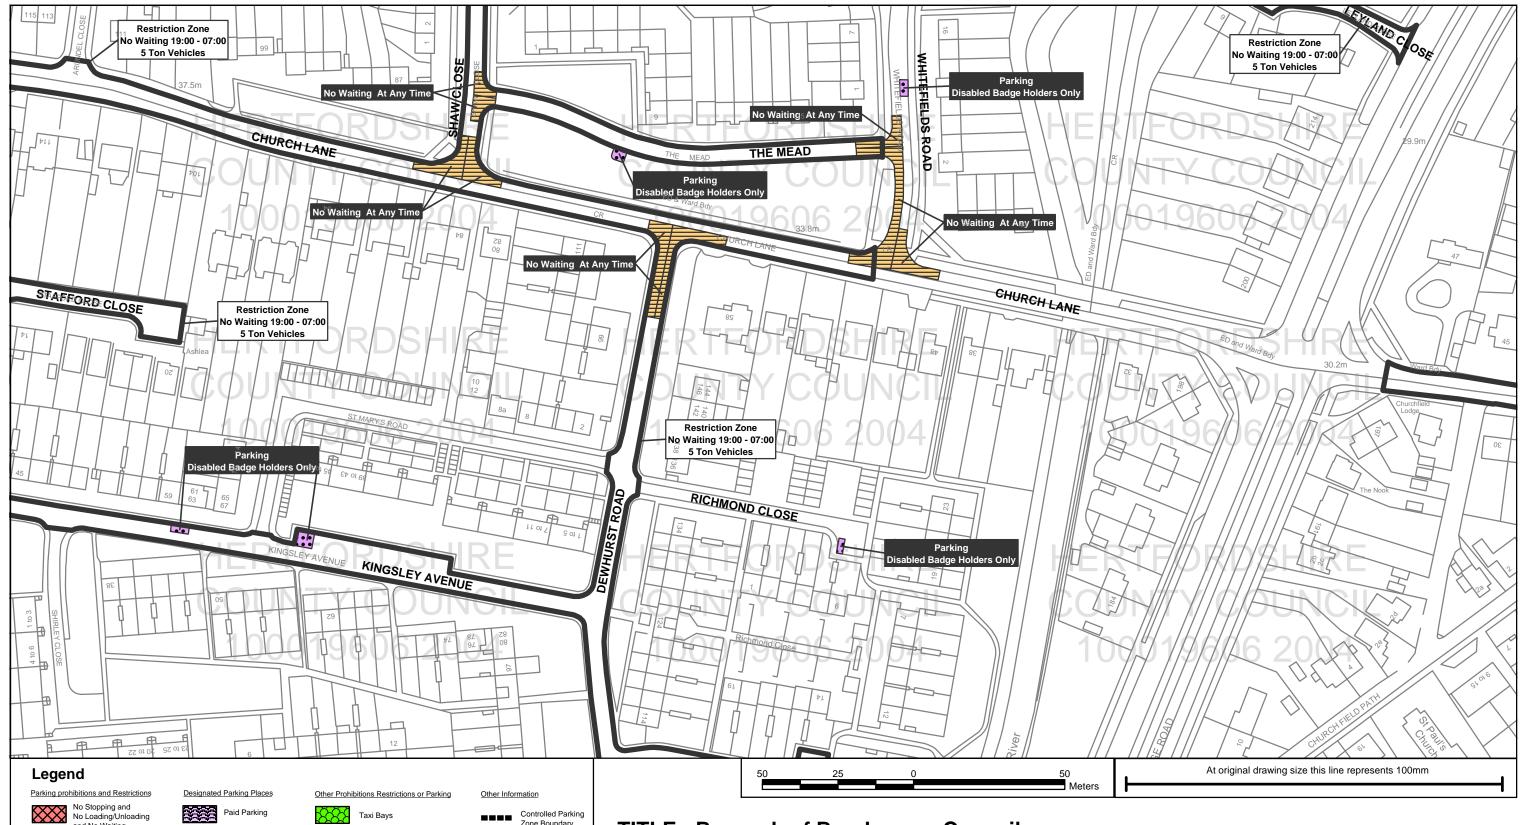

**SCALE: 1:1,250** 

infringes Crown copyright and may lead to prosecution or civil proceedings.

Hertfordshire County Council 100019606, 2005

All areas over which the provisions of the orders apply are defined by the shaded areas as shown on the following plans plus a contiguous area not indicated on the plans of verge and/or footway between the carriageway edge and the highway boundary. At all times current legislation applies to all areas. The plans in this schedule are basedupon grid references of the Ordnance Survey