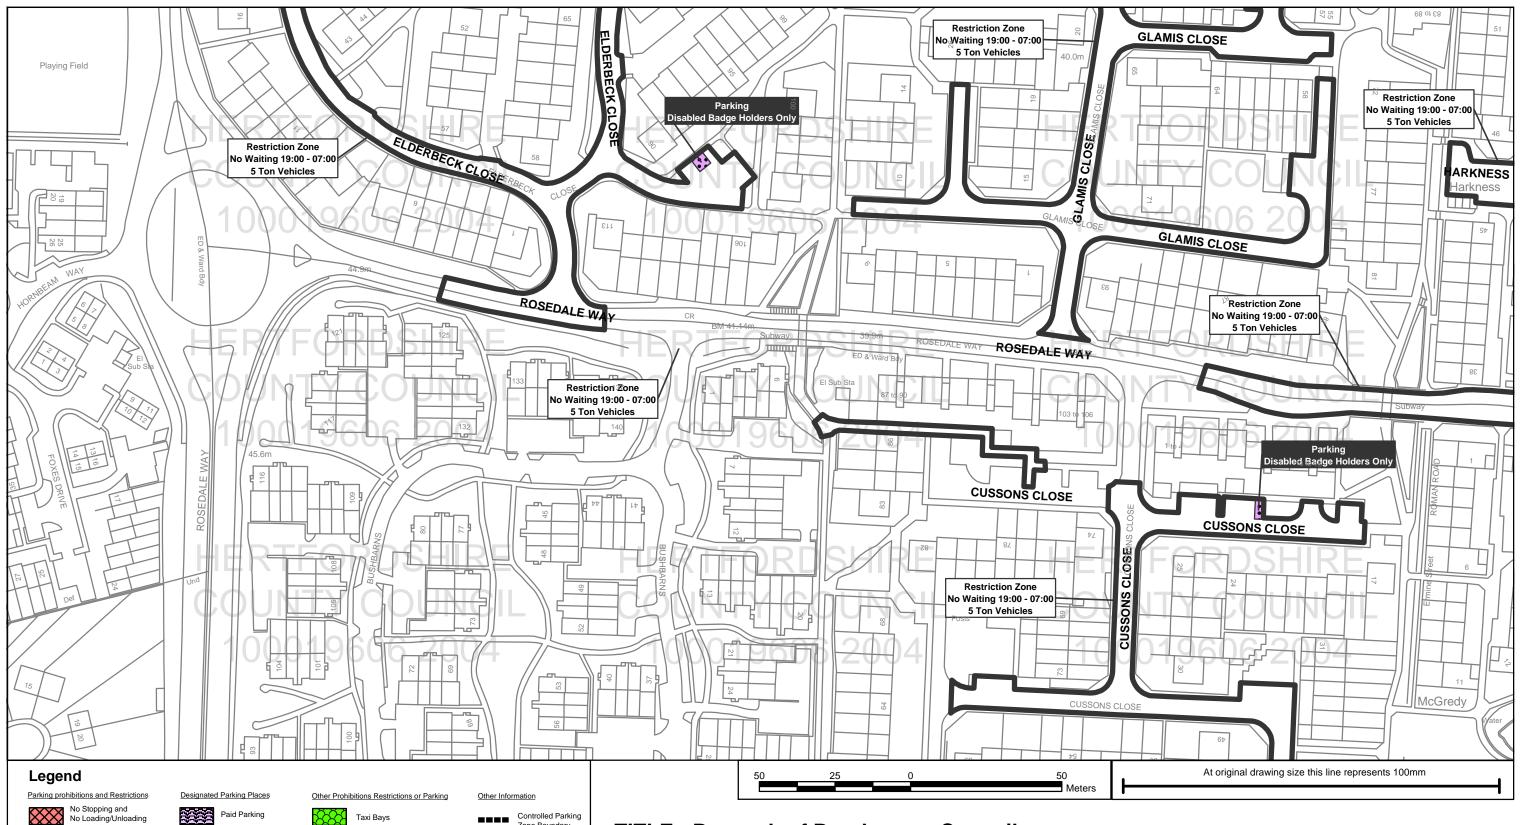

# Plan No: BRX0124 Broxbourne

Restricted Waiting

Disabled Parking

Loading Unloading

**Hertfordshire County Council,** County Hall, Pegs Lane, Hertford SG13 8DQ

**Borough Of Broxbourne**, **Borough Offices, Bishops' College Churchgate Cheshunt** Hertfordshire EN8 9XB

#### **Sheet Revision Number:1** Sheet Active From: 09/05/2005

All areas over which the provisions of the orders apply are defined by the shaded areas as shown on the following plans plus a contiguous area not indicated on the plans of verge and/or footway between the carriageway edge and the highway boundary. At all times current legislation applies to all areas. The plans in this schedule are basedupon grid references of the Ordnance Survey National Grid defined by the OSGB36 triangulation.