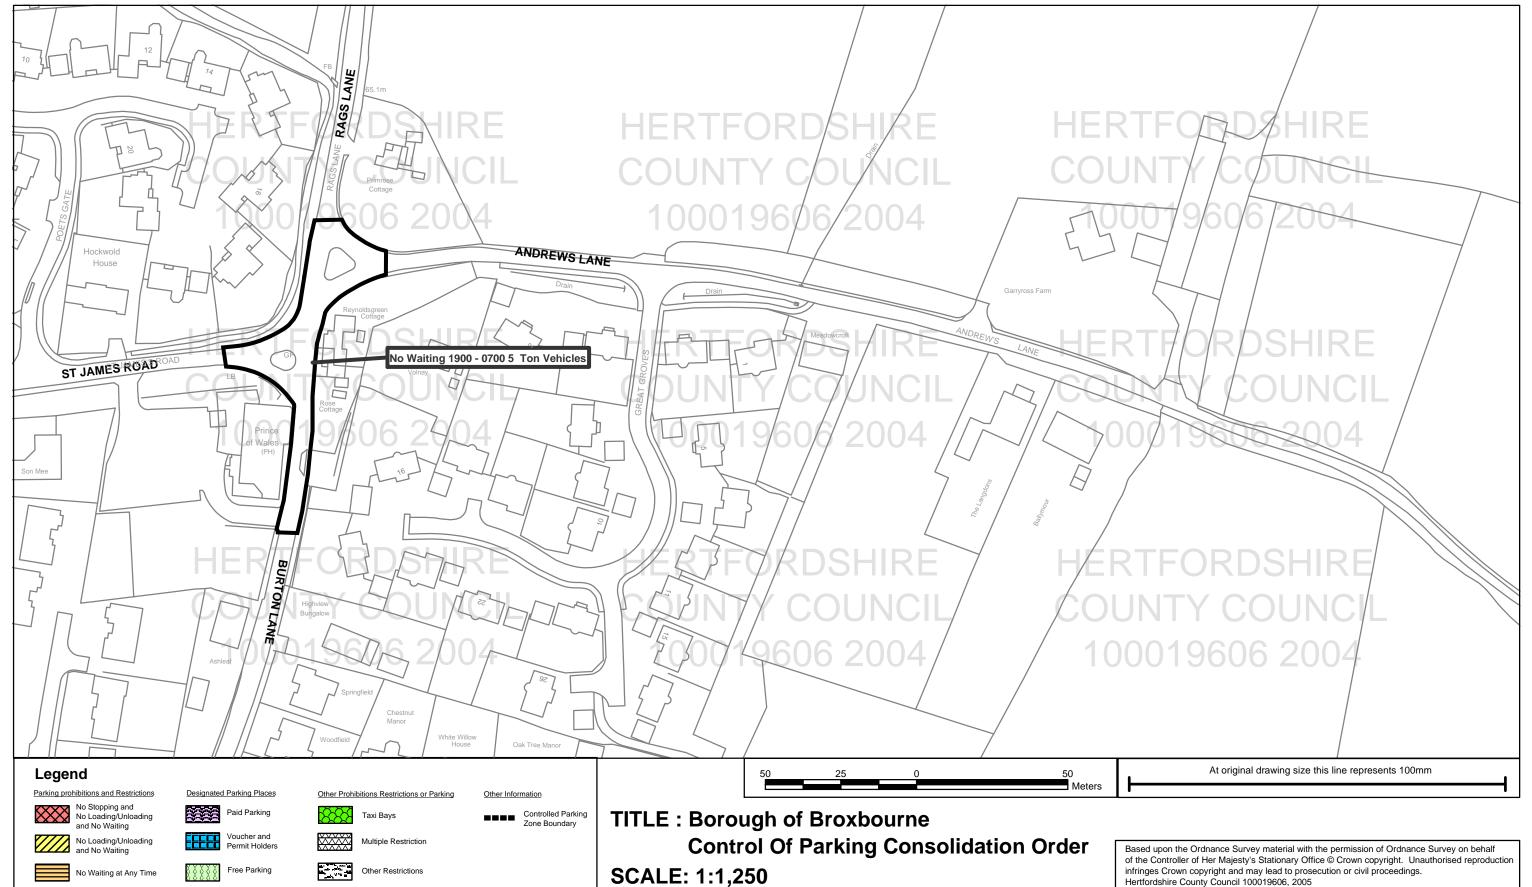

ned by the shaded areas as shown

on the following plans plus a contiguous area not indicated on the plans of verge and/or footway between the carriageway edge and the highway boundary. At all times current legislation applies to all areas. The plans in this schedule are basedupon grid references of the Ordnance Survey National Grid defined by the OSGB36 triangulation.

# Plan No: BRX0302 Goff's Oak



No Waiting at Any Time

Restricted Waiting

Disabled Parking

Loading Unloading

**Hertfordshire County Council,** County Hall, Pegs Lane, Hertford SG13 8DQ



Other Restrictions

Total Restriction Zone

(Can Occur in Conjunction

Borough Of Broxbourne, **Borough Offices, Bishops' College Churchgate Cheshunt** Hertfordshire EN8 9XB

**Sheet Revision Number:1** Sheet Active From: 09/05/2005



**SCALE: 1:1,250** 

# Plan No: BRX0313 Goff's Oak



**Hertfordshire County Council,** County Hall, Pegs Lane, Hertford SG13 8DQ



Borough Of Broxbourne, **Borough Offices, Bishops' College Churchgate Cheshunt** Hertfordshire EN8 9XB

#### **Sheet Revision Number:1** Sheet Active From: 09/05/2005







No Waiting at Any Time



Restricted Waiting











Free Parking



Disabled Parking



Total Restriction Zone (Can Occur in Conjunction

Other Restrictions

**TITLE:** Borough of Broxbourne

**Control Of Parking Consolidation Order** 

**SCALE: 1:1,250** 

Based upon the Ordnance Survey material with the permission of Ordnance Survey on behalf of the Controller of Her Majesty's Stationary Office © Crown copyright. Unauthorised reproduction infringes Crown copyright and may lead to