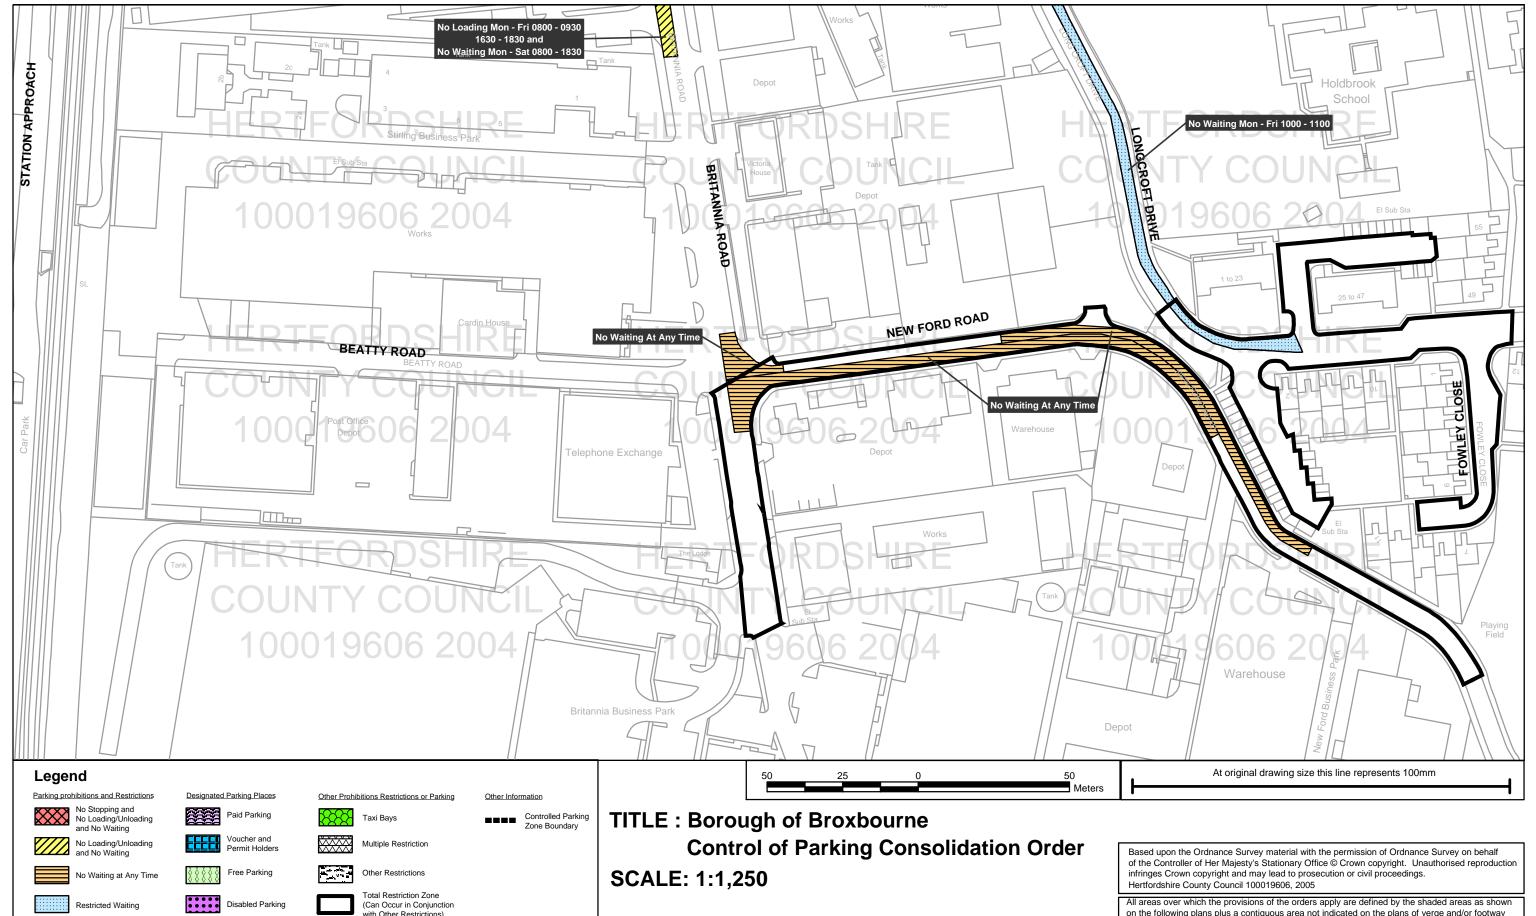

tham Crosson Of Broxbourne,
Hertfordshire County Council,
County Hall, Pegs Lane,
Borough Offices, Bishops' College
Churchgate Cheshunt

Loading Unloading

**Sheet Revision Number:1 Sheet Active From: 09/05/2005** 

all areas. The plans in this schedule are basedupon grid references of the Ordnance Survey



Plan No: BRX0477 Waltham Cross agh Of Broxbourne,

Hertfordshire

Hertfordshire County Council, County Hall, Pegs Lane, Hertford SG13 8DQ

Loading Unloading



Borough Offices, Bishops' College Churchgate Cheshunt Hertfordshire EN8 9XB

# **Sheet Revision Number:1 Sheet Active From: 09/05/2005**

between the carriageway edge and the highway boundary. At all times current legislation applies to

all areas. The plans in this schedule are basedupon grid references of the Ordnance Survey



Plan No: BRX0478 Waltham Cross agh Of Broxbourne,



Hertfordshire County Council, County Hall, Pegs Lane, Hertford SG13 8DQ

Loading Unloading



Borough Offices, Bishops' College Churchgate Cheshunt Hertfordshire EN8 9XB

# **Sheet Revision Number:1 Sheet Active From: 09/05/2005**

on the following plans plus a contiguous area not indicated on the plans of verge and/or footway between the carriageway edge and the highway boundary. At all times current legislation applies to

all areas. The plans in this schedule are basedupon grid references of the Ordnance Survey



#### **Wormley and Turnford**

| BRX0156 | BRX0157                               | BRX0158 |
|---------|---------------------------------------|---------|
| BRX0167 | BRX0168                               | BRX0169 |
| BRX