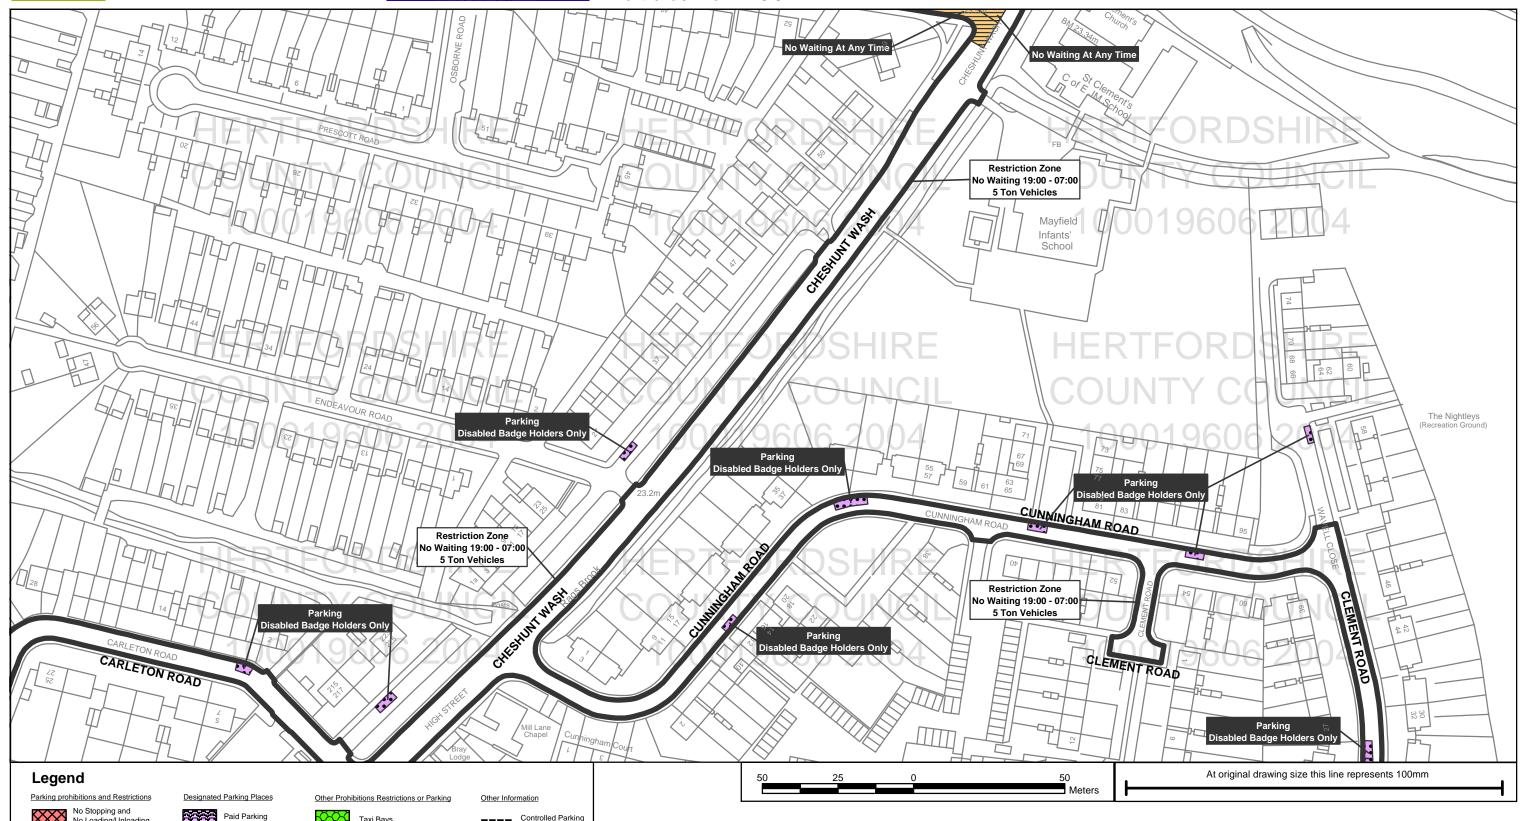

#### Plan No: BRX0226 Cheshunt

Hertfordshire County Council, County Hall, Pegs Lane, Hertford SG13 8DQ

Total Restriction Zone

with Other Restrictions)

(Can Occur in Conjunction

Disabled Parking

Loading Unloading

Restricted Waiting

Borough Of Broxbourne, **Borough Offices, Bishops' College Churchgate Cheshunt** Hertfordshire EN8 9XB

#### **Sheet Revision Number:1** Sheet Active From: 09/05/2005

**SCALE: 1:1,250** 

infringes Crown copyright and may lead to prosecution or civil proceedings. Hertfordshire County Council 100019606, 2005

All areas over which the provisions of the orders apply are defined by the shaded areas as shown on the following plans plus a contiguous area not indicated on the plans of verge and/or footway between the carriageway edge and the highway boundary. At all times current legislation applies to all areas. The plans in this schedule are basedupon grid references of the Ordnance Survey National Grid defined by the OSGB36 triangulation.