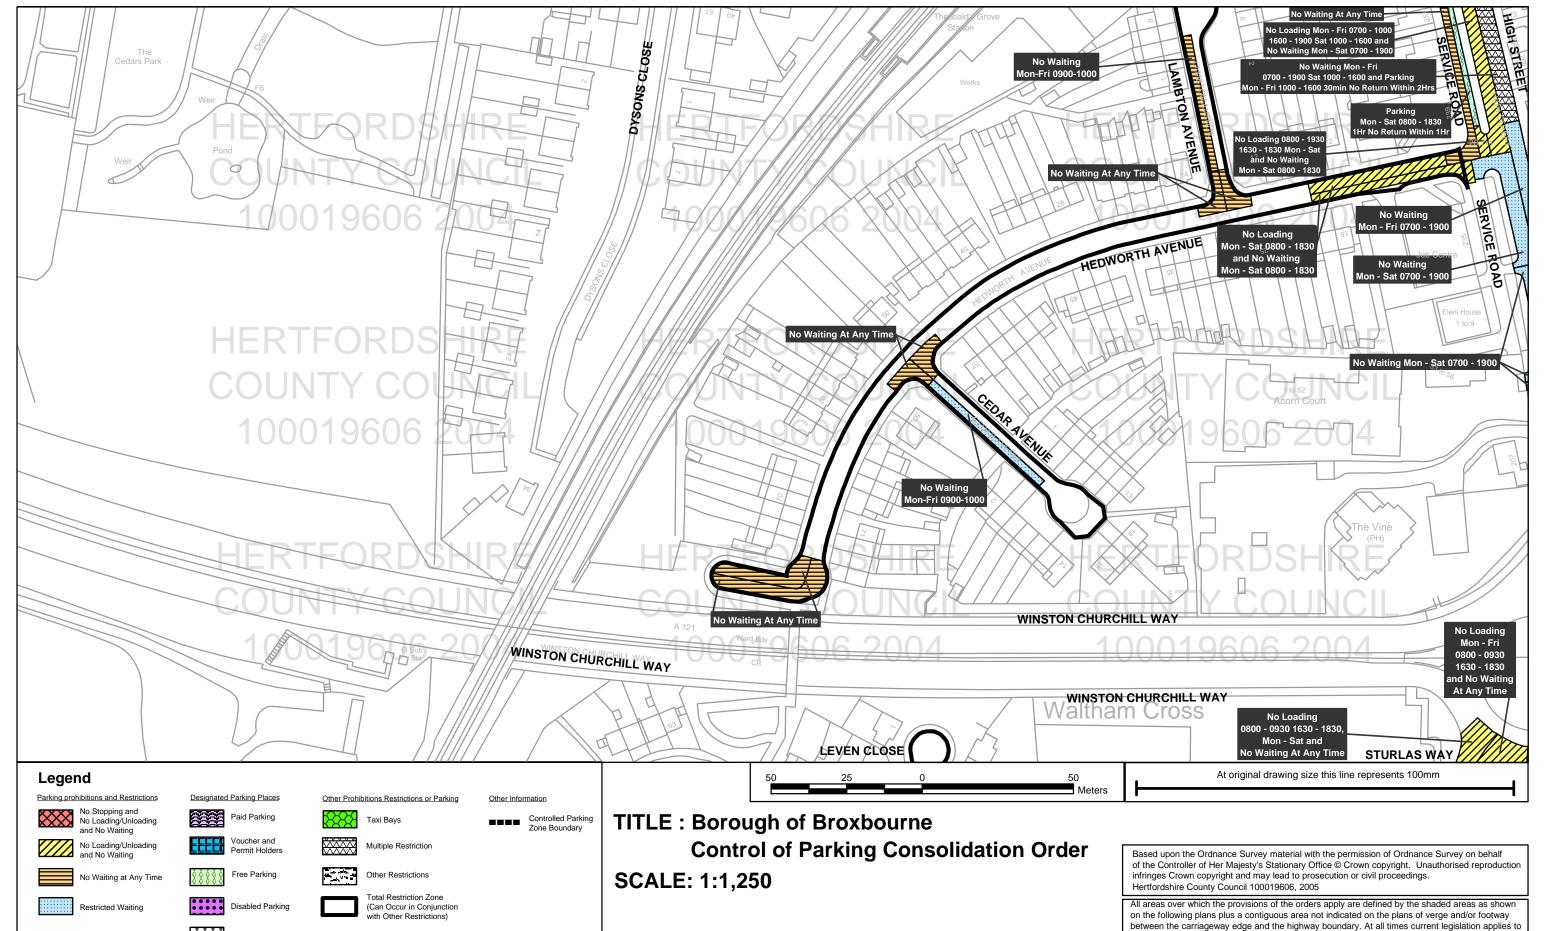

# Plan No: BRX0141 Broxbourne

No Waiting at Any Time

Restricted Waiting

Disabled Parking

Loading Unloading

Hertfordshire County Council, County Hall, Pegs Lane, Hertford SG13 8DQ

Other Restrictions

Total Restriction Zone (Can Occur in Conjunction

**Borough Of Broxbourne, Borough Offices, Bishops' College Churchgate Cheshunt** Hertfordshire EN8 9XB

#### **Sheet Revision Number:1** Sheet Active From: 09/05/2005

**SCALE: 1:1,250** 

All areas over which the provisions of the orders apply are defined by the shaded areas as shown on the following plans plus a contiguous area not indicated on the plans of verge and/or footwav between the carriageway edge and the highway boundary. At all times current legislation applies to all areas. The plans in this schedule are basedupon grid references of the Ordnance Survey National Grid defined by the OSGB36 triangulation.