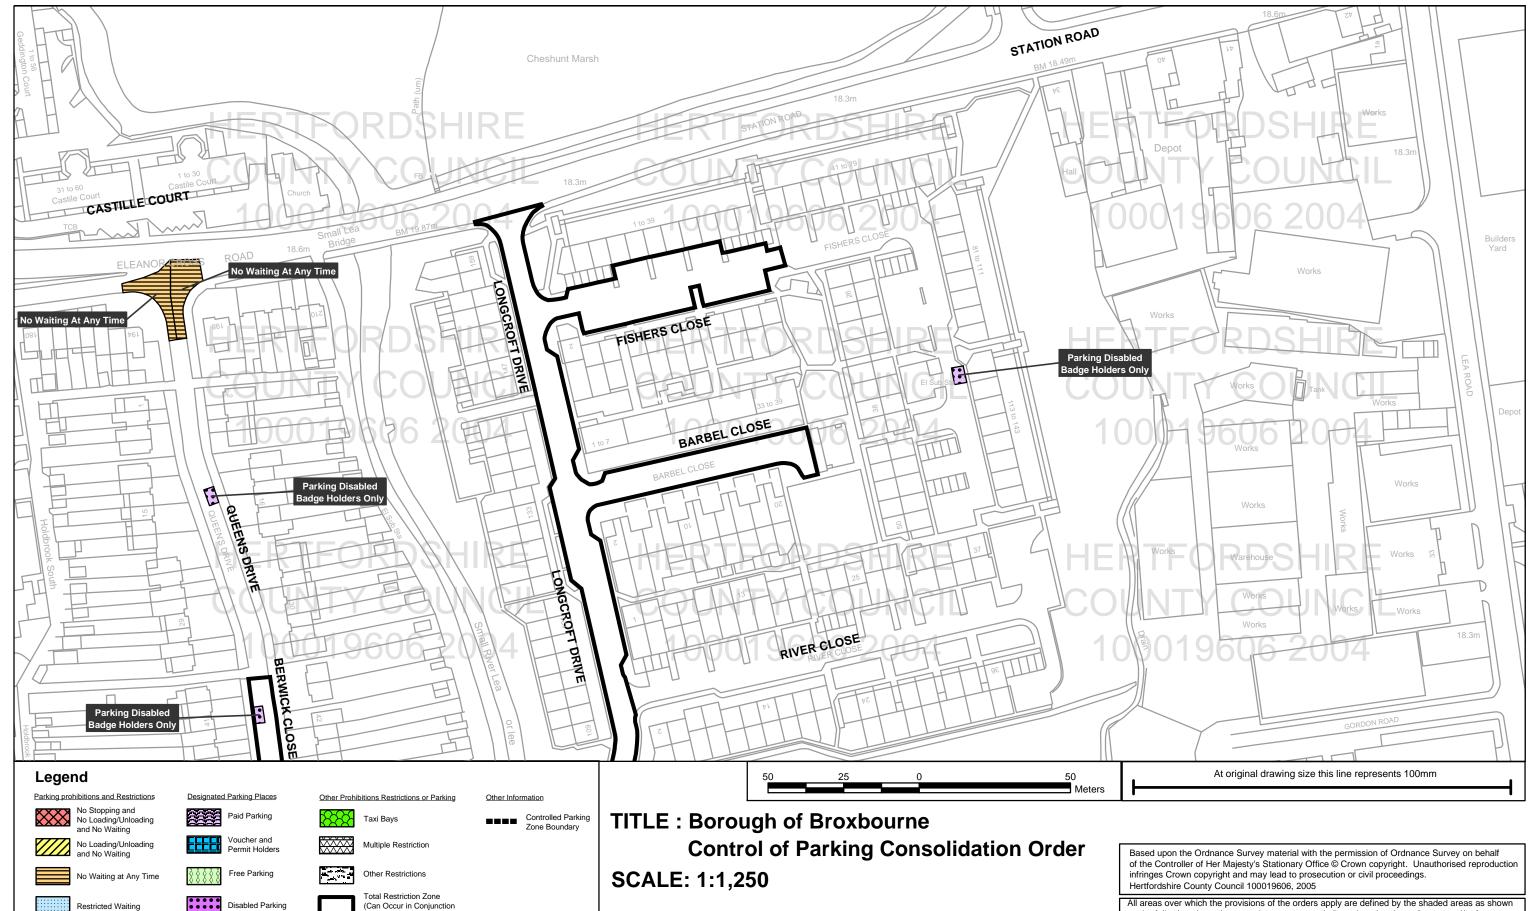

# Plan No: BRX0093 Broxbourne

Restricted Waiting

Disabled Parking

Loading Unloading

**Hertfordshire County Council,** County Hall, Pegs Lane, Hertford SG13 8DQ

Total Restriction Zone (Can Occur in Conjunction

**Borough Of Broxbourne**, **Borough Offices, Bishops' College Churchgate Cheshunt** Hertfordshire EN8 9XB

#### **Sheet Revision Number:1** Sheet Active From: 09/05/2005

All areas over which the provisions of the orders apply are defined by the shaded areas as shown on the following plans plus a contiguous area not indicated on the plans of verge and/or footway between the carriageway edge and the highway boundary. At all times current legislation applies to all areas. The plans in this schedule are basedupon grid references of the Ordnance Survey National Grid defined by the OSGB36 triangulation.

Hertfordshire County Council 100019606, 2005