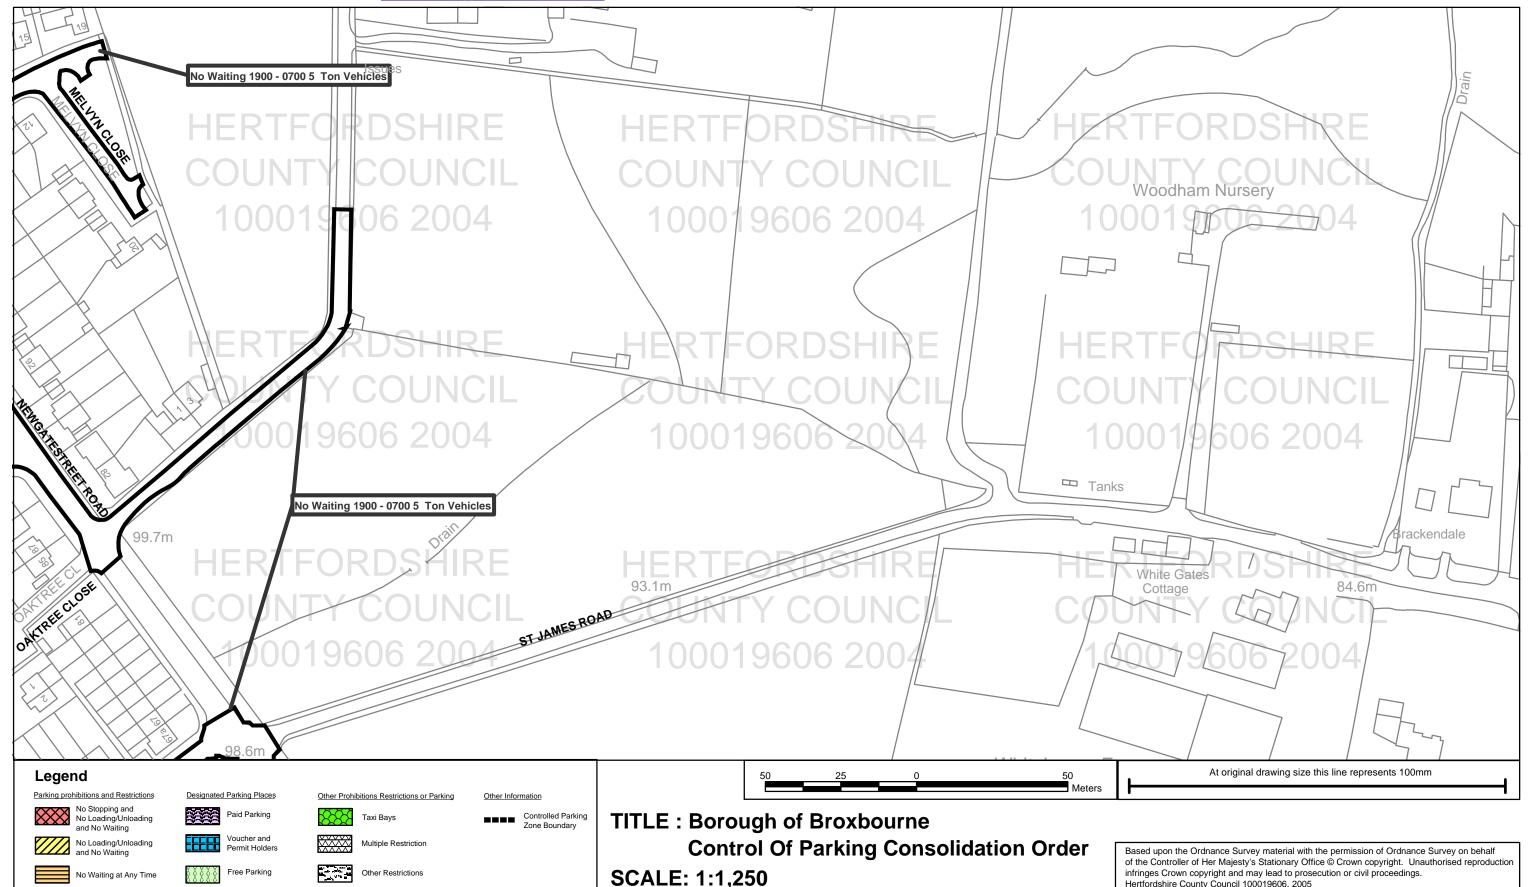

nction

**TITLE:** Borough of Broxbourne

**Control Of Parking Consolidation Order** 

**SCALE: 1:1,250** 

Based upon the Ordnance Survey material with the permission of Ordnance Survey on behalf of the Controller of Her Majesty's Stationary Office © Crown copyright. Unauthorised reproduction infringes Crown copyright and may lead to prosecution or civil proceedings. Hertfordshire County Council 100019606, 2005

# Plan No: BRX0300 Goff's Oak



**Hertfordshire County Council,** County Hall, Pegs Lane, Hertford SG13 8DQ



Total Restriction Zone

(Can Occur in Conjunction

Disabled Parking

Loading Unloading

Restricted Waiting

Borough Of Broxbourne, **Borough Offices, Bishops' College Churchgate Cheshunt** Hertfordshire EN8 9XB

**Sheet Revision Number:1** Sheet Active From: 09/05/2005



infringes Crown copyright and may lead to prosecution or civil proceedings. Hertfordshire County Council 100019606, 2005 All areas over which the provisions of the orders apply are defined by the shaded areas as shown

on the following plans plus a contiguous area not indicated on the plans of verge and/or footway between the carriageway edge and the highway boundary. At all times current legislation applies to all areas. The plans in this schedule are basedupon grid references of the Ordnance Survey National Grid defined by the OSGB36 triangulation.

# Plan No: BRX0302 Goff's Oak



No Waiting at Any Time

Restricted Waiting

Disabled Parking

Loading Unloading

**Hertfordshire County Council,** County Hall, Pegs Lane, Hertford SG13 8DQ



Other Restrictions

Total Restriction Zone

(Ca