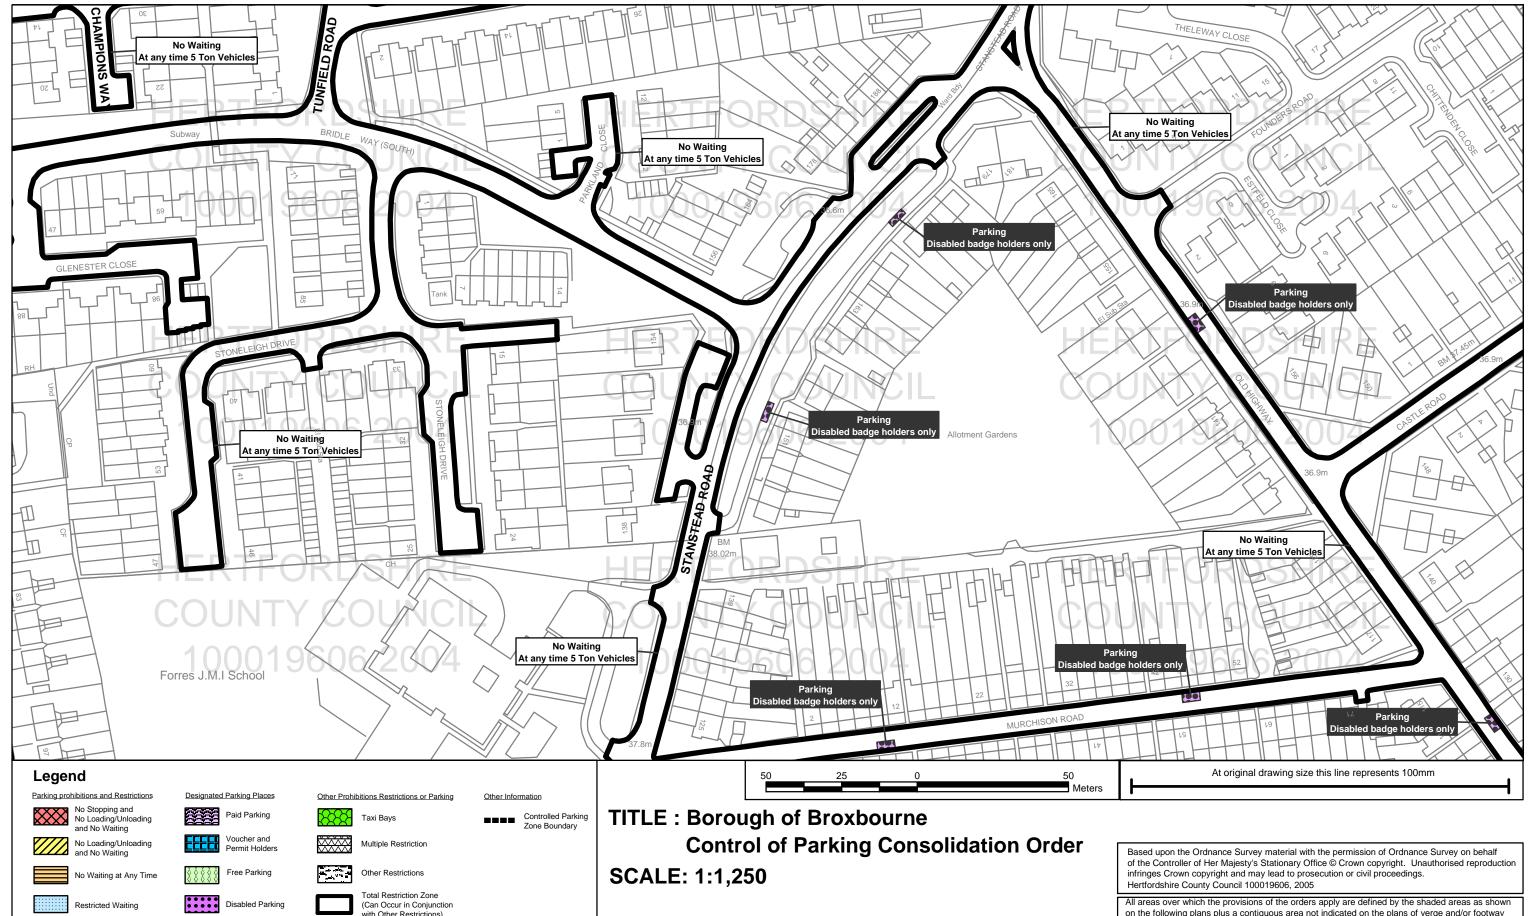

#### Plan No: BRX0092 Broxbourne

Hertfordshire County Council, County Hall, Pegs Lane, Hertford SG13 8DQ

Free Parking

Disabled Parking

Loading Unloading

No Waiting at Any Time

Restricted Waiting

Other Restrictions