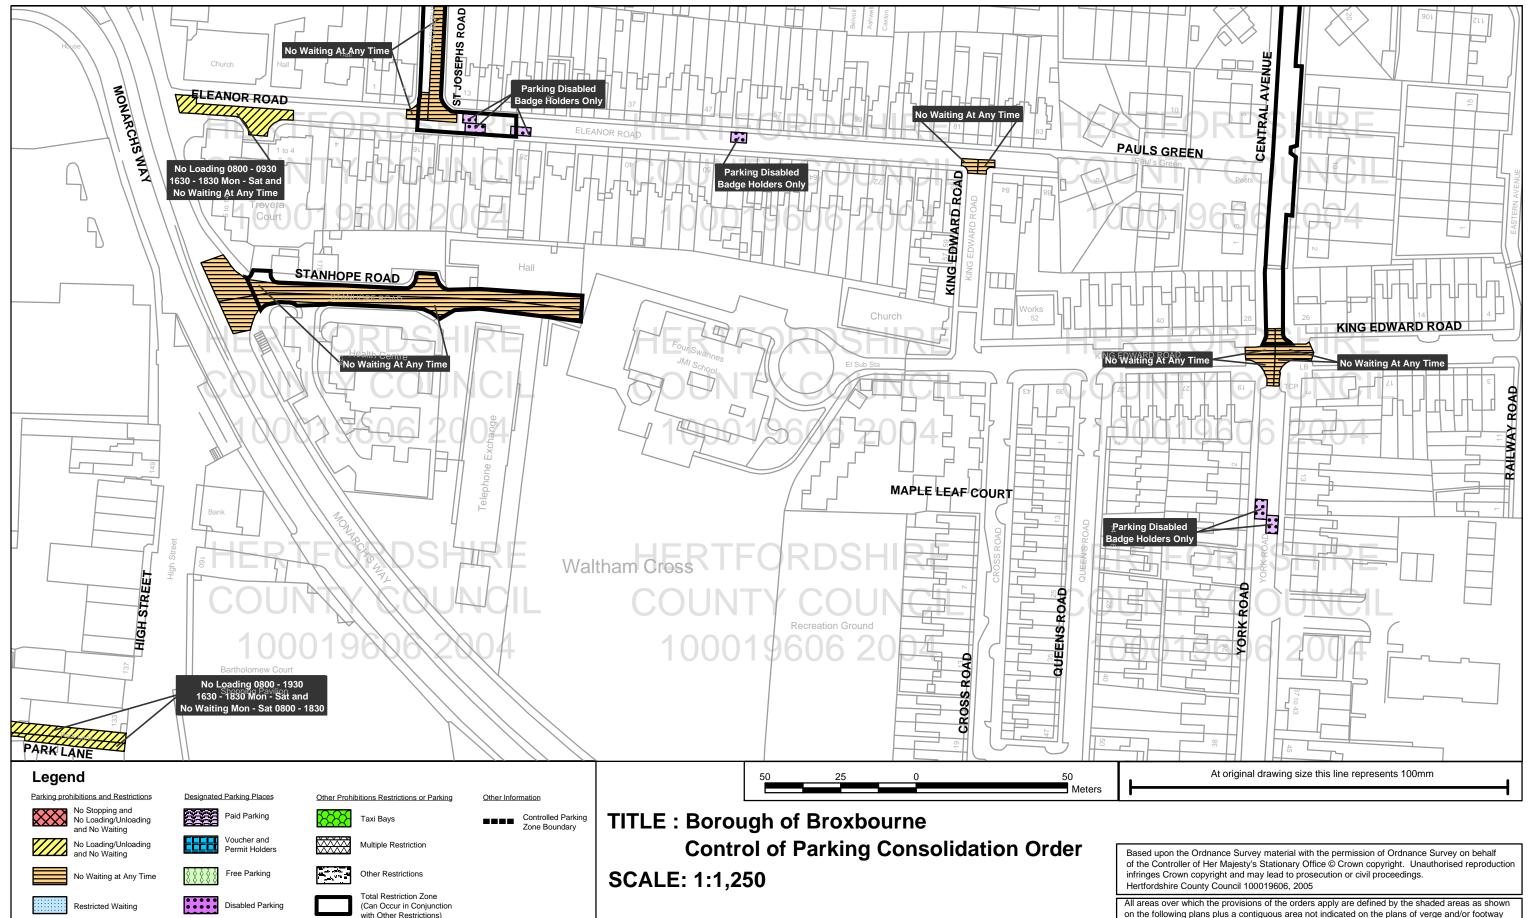

*Sheet Revision Number:1 Sheet Active From: 09/05/2005** 

between the carriageway edge and the highway boundary. At all times current legislation applies to

all areas. The plans in this schedule are basedupon grid references of the Ordnance Survey



Plan No: BRX0457 Waltham Cross of Broxbourne,
Hertfordshire County Council,
Borough Offices, Bishops' Co

Hertfordshire

Hertfordshire County Council, County Hall, Pegs Lane, Hertford SG13 8DQ

Loading Unloading



Borough Offices, Bishops' College Churchgate Cheshunt Hertfordshire EN8 9XB

### **Sheet Revision Number:1 Sheet Active From: 09/05/2005**

between the carriageway edge and the highway boundary. At all times current legislation applies to

all areas. The plans in this schedule are basedupon grid references of the Ordnance Survey



Plan No: BRX0465 Waltham Cross agh of Broxbourne,

Hertfordshire

Hertfordshire County Council, County Hall, Pegs Lane, Hertford SG13 8DQ

Loading Unloading



Borough Offices, Bishops' College Churchgate Cheshunt Hertfordshire EN8 9XB

### **Sheet Revision Number:1 Sheet Active From: 09/05/2005**



Plan No: BRX0466 Waltham Cross agh Of Broxbourne,

Restricted Waiting

Disabled Parking

Loading Unloading

**Hertfordshire County Council,** County Hall, Pegs Lane, Hertford SG13 8DQ



**Borough Offices, Bishops' College Churchgate Cheshunt** Hertfordshire EN8 9XB

#### **Sheet Revision Number:1** Sheet Active From: 09/05/2005



All areas over which the provisions of the orders apply are defined by the shaded areas as shown on the following plans plus a contiguous area not indicated on th