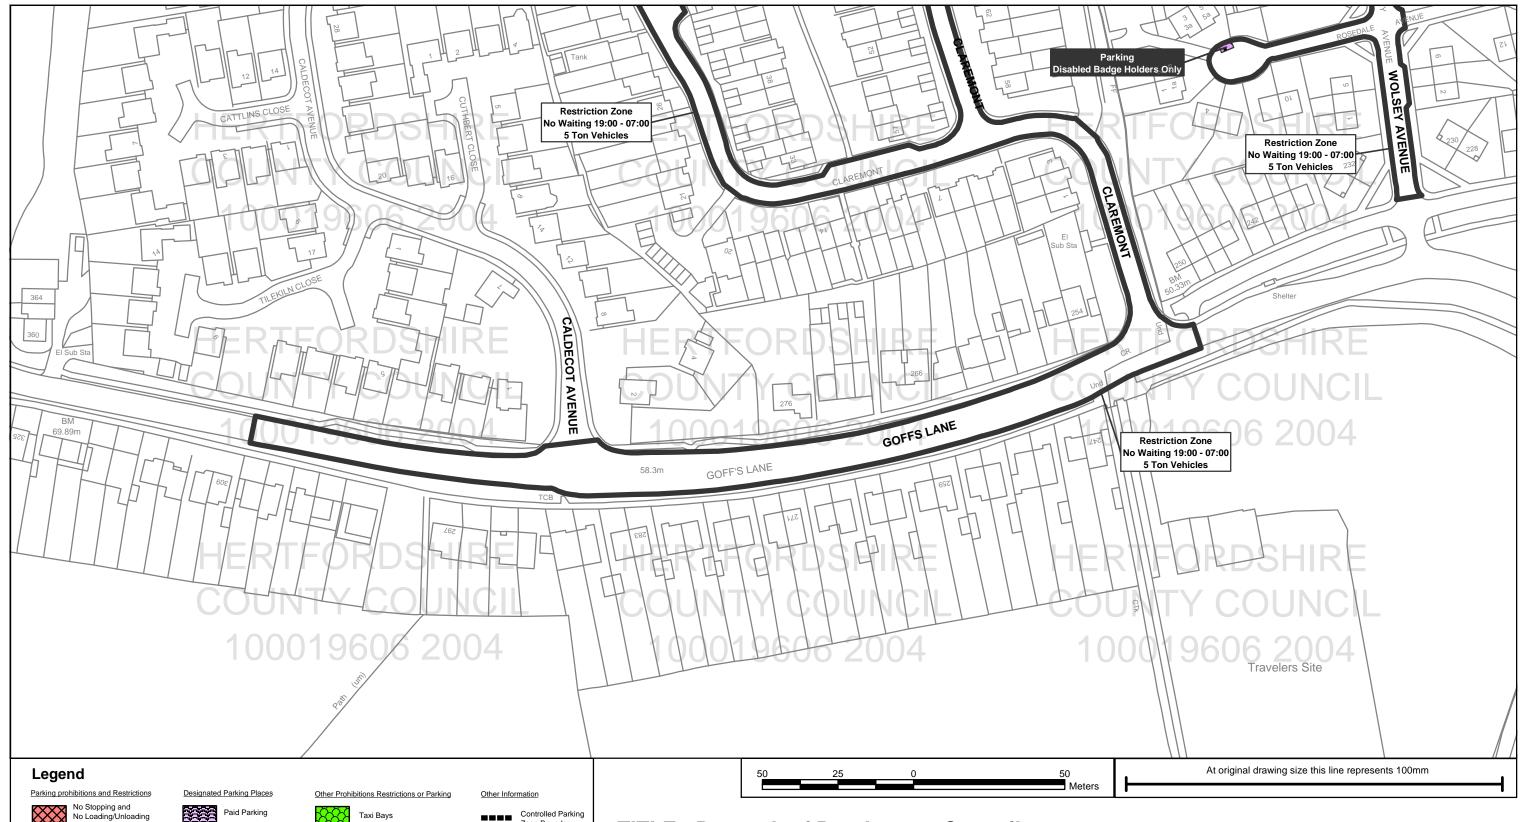

**SCALE: 1:1,250** 

infringes Crown copyright and may lead to prosecution or civil proceedings.

Hertfordshire County Council 100019606, 2005

All areas over which the provisions of the orders apply are defined by the shaded areas as shown on the following plans plus a contiguous area not indicated on the plans of verge and/or footway between the carriageway edge and the highway boundary. At all times current legislation applies to all areas. The plans in this schedule are basedupon grid references of the Ordnance Survey