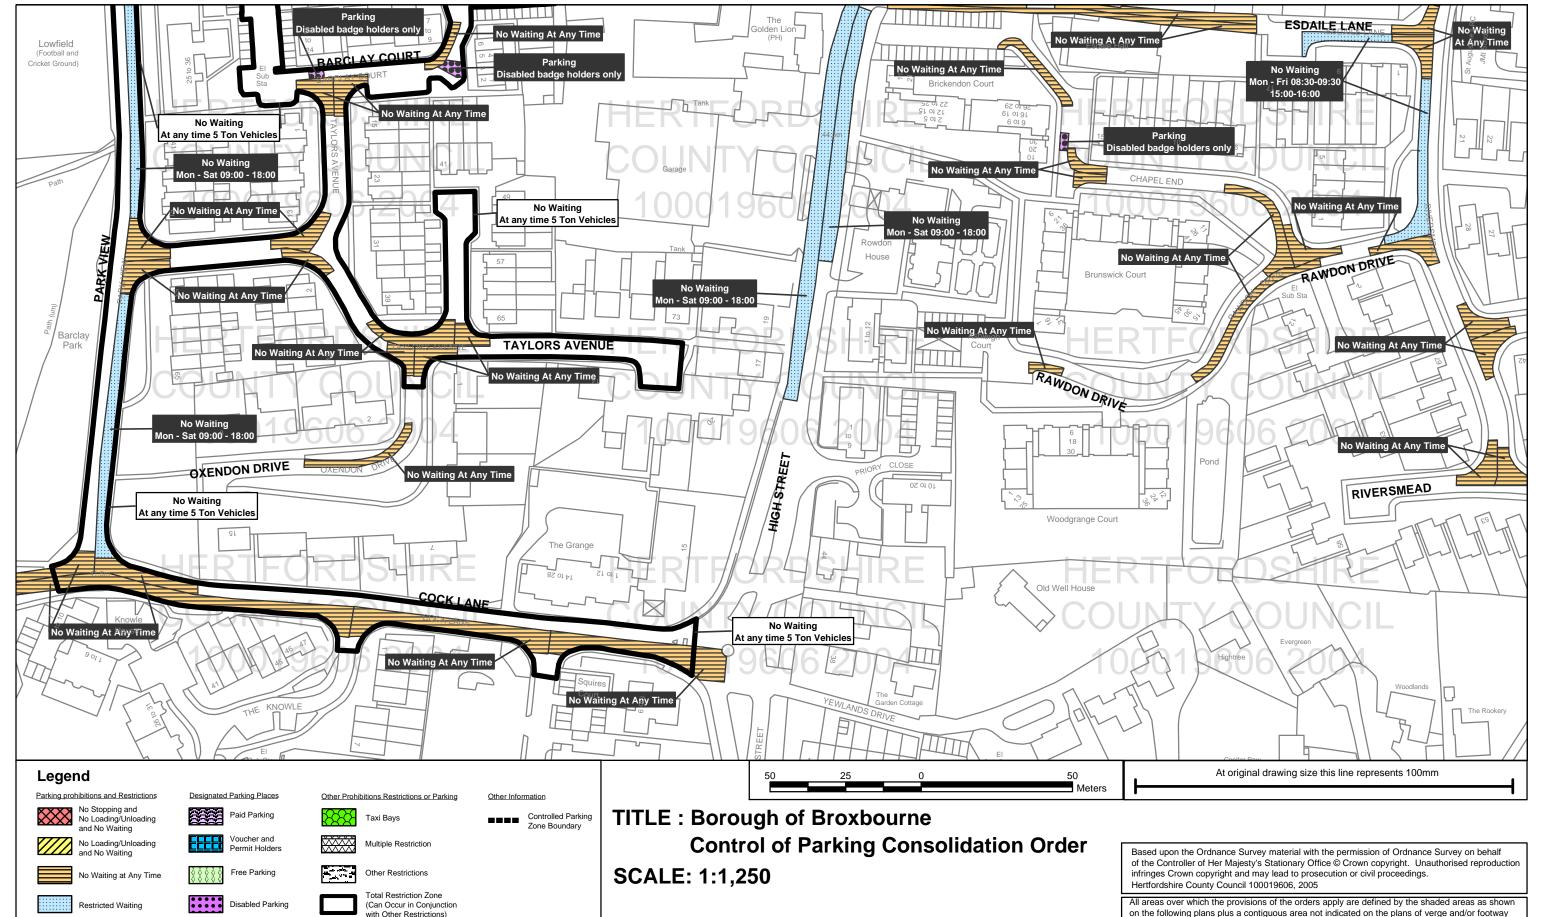

# Broxbourne Broxes Br

#### Plan No: BRX0092 Broxbourne

Hertfordshire County Council, County Hall, Pegs Lane, Hertford SG13 8DQ

Free Parking

Disabled Parking

Loading Unloading

No Waiting at Any Time

Restricted Waiting

Other Restrictions

Total Restriction Zone (Can Occur in Conjunction

Borough Of Broxbourne, Borough Offices, Bishops' College Churchgate Cheshunt Hertfordshire EN8 9XB

**Sheet Revision Number:1 Sheet Active From: 09/05/2005** 

**SCALE: 1:1,250** 

infringes Crown copyright and may lead to prosecution or civil proceedings.

Hertfordshire County Council 100019606, 2005

All areas over which the provisions of the orders apply are defined by the shaded areas as shown on the following plans plus a contiguous area not indicated on the plans of verge and/or footway between the carriageway edge and the highway boundary. At all times current legislation applies to all areas. The plans in this schedule are basedupon grid references of the Ordnance Survey