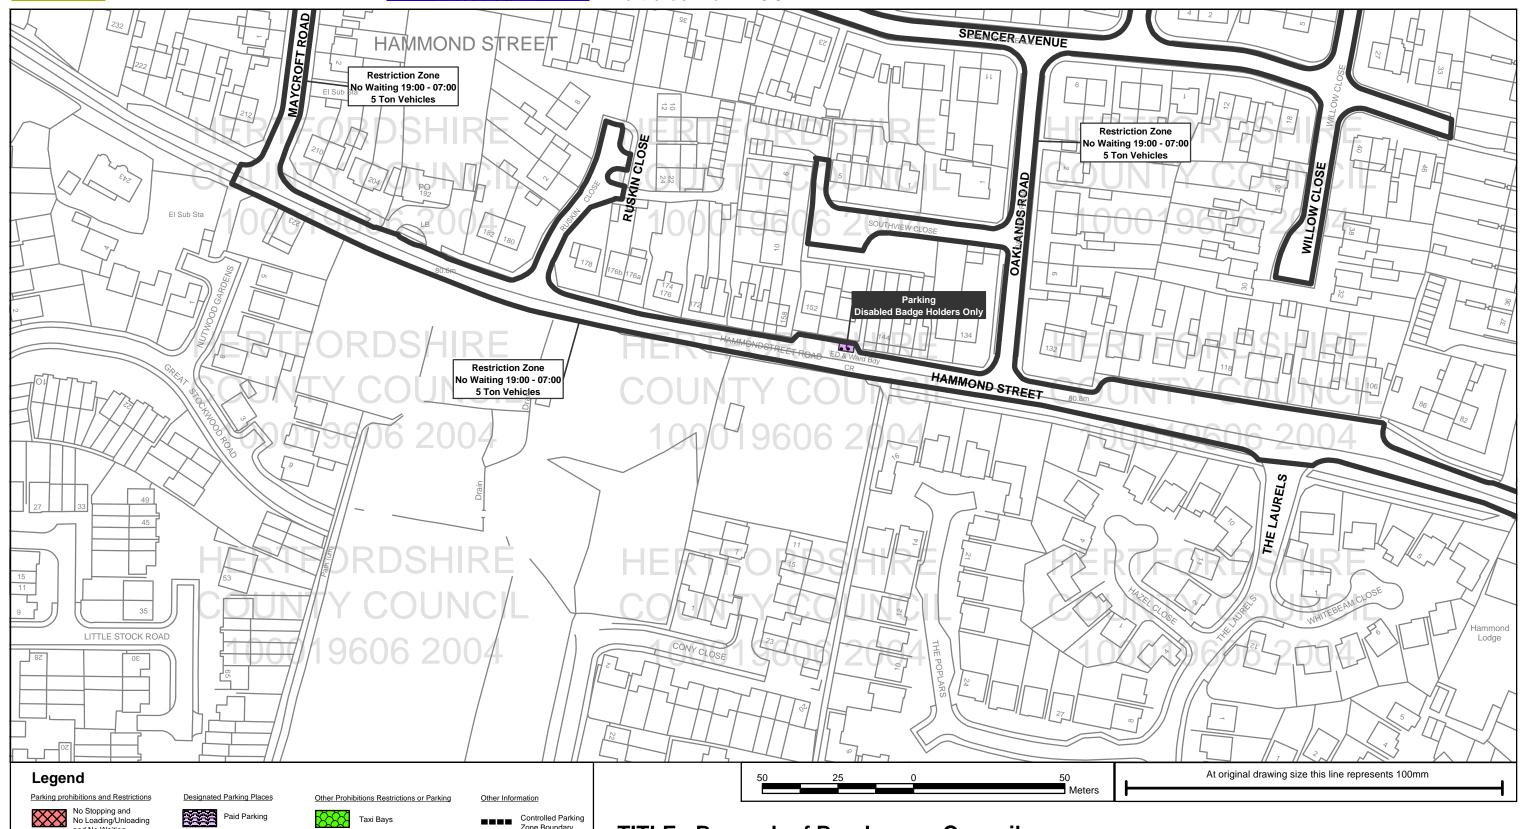

# **Sheet Revision Number:1 Sheet Active From: 09/05/2005**

on the following plans plus a contiguous area not indicated on the plans of verge and/or footway between the carriageway edge and the highway boundary. At all times current legislation applies to

all areas. The plans in this schedule are basedupon grid references of the Ordnance Survey