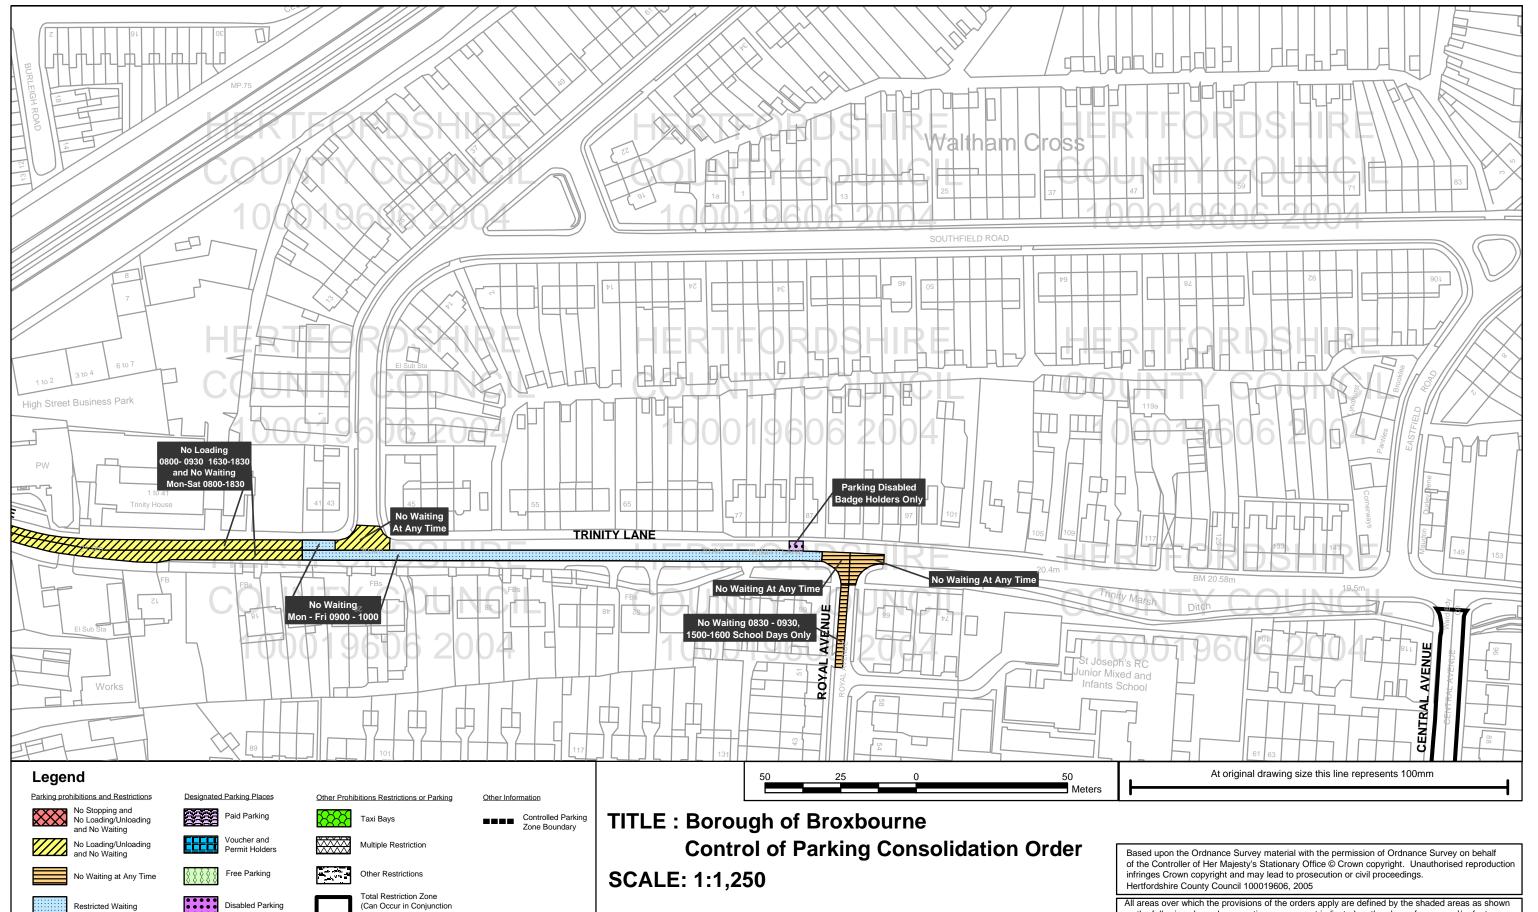

### **Sheet Revision Number:1** Sheet Active From: 09/05/2005



All areas over which the provisions of the orders apply are defined by the shaded areas as shown

on the following plans plus a contiguous area not indicated on the plans of verge and/or footway between the carriageway edge and the highway boundary. At all times current legislation applies to all areas. The plans in this schedule are basedupon grid references of the Ordnance Survey National Grid defined by the OSGB36 triangulation.

Plan No: BRX0432 Waltham Cross agh Of Broxbourne,

Hertfordshire

Hertfordshire County Council, County Hall, Pegs Lane, Hertford SG13 8DQ

Loading Unloading



Borough Offices, Bishops' College Churchgate Cheshunt Hertfordshire EN8 9XB

# **Sheet Revision Number:1 Sheet Active From: 09/05/2005**



Plan No: BRX0433 Waltham Cross agh Of Broxbourne,

Hertfordshire

Hertfordshire County Council, County Hall, Pegs Lane, Hertford SG13 8DQ

Loading Unloading



Borough Offices, Bishops' College Churchgate Cheshunt Hertfordshire EN8 9XB **Sheet Revision Number:1 Sheet Active From: 09/05/2005** 

on the following plans plus a contiguous area not indicated on the plans of verge and/or footway between the carriageway edge and the highway boundary. At all times current legislation applies to

all areas. The plans in this schedule are basedupon grid references of the Ordnance Survey



Plan No: BRX0444 Waltham Cross agh Of Broxbourne,

Hertfordshire

Hertfordshire County Council, County Hall, Pegs Lane, Hertford SG13 8DQ

Loading Unloading



Borough Offices, Bishops' College Churchgate Cheshu