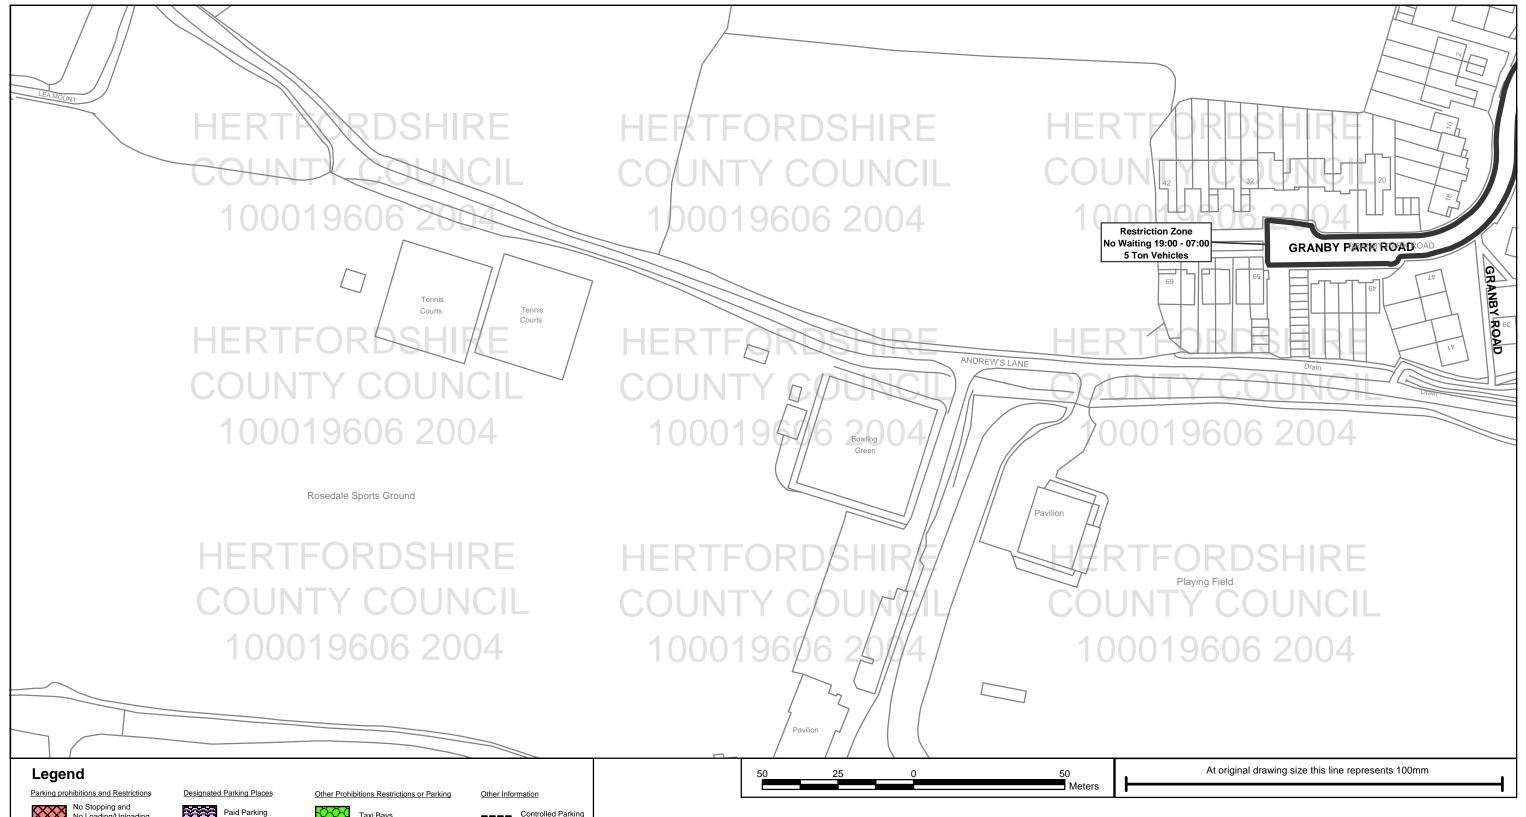

# Plan No: BRX0093 Broxbourne

Restricted Waiting

Disabled Parking

Loading Unloading

**Hertfordshire County Council,** County Hall, Pegs Lane, Hertford SG13 8DQ

Total Restriction Zone (Can Occur in Conjunction

**Borough Of Broxbourne**, **Borough Offices, Bishops' College Churchgate Cheshunt** Hertfordshire EN8 9XB

#### **Sheet Revision Number:1** Sheet Active From: 09/05/2005

All areas over which the provisions of the orders apply are defined by the shaded areas as shown on the following plans plus a contiguous area not indicated on the plans of verge and/or footway between the carriageway edge and the highway boundary. At all times current legislation applies to all areas. The plans in this schedule are basedupon grid references of the Ordnance Survey National Grid defined by the OSGB36 triangulation.

Hertfordshire County Council 100019606, 2005