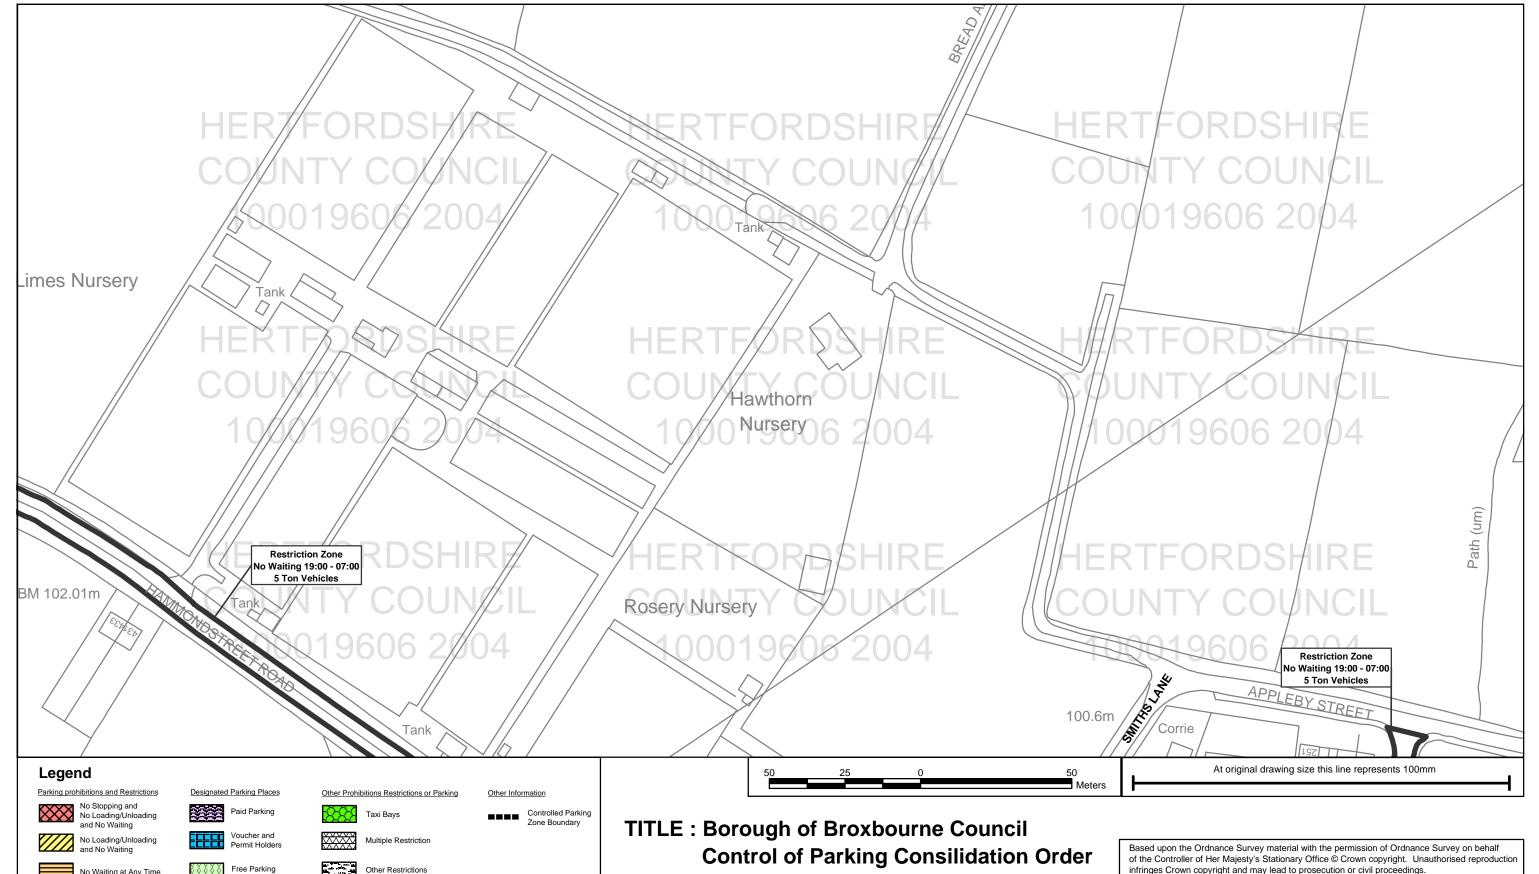

**SCALE: 1:1,250** 

infringes Crown copyright and may lead to prosecution or civil proceedings.

Hertfordshire County Council 100019606, 2005

All areas over which the provisions of the orders apply are defined by the shaded areas as shown on the following plans plus a contiguous area not indicated on the plans of verge and/or footway between the carriageway edge and the highway boundary. At all times current legislation applies to all areas. The plans in this schedule are basedupon grid references of the Ordnance Survey