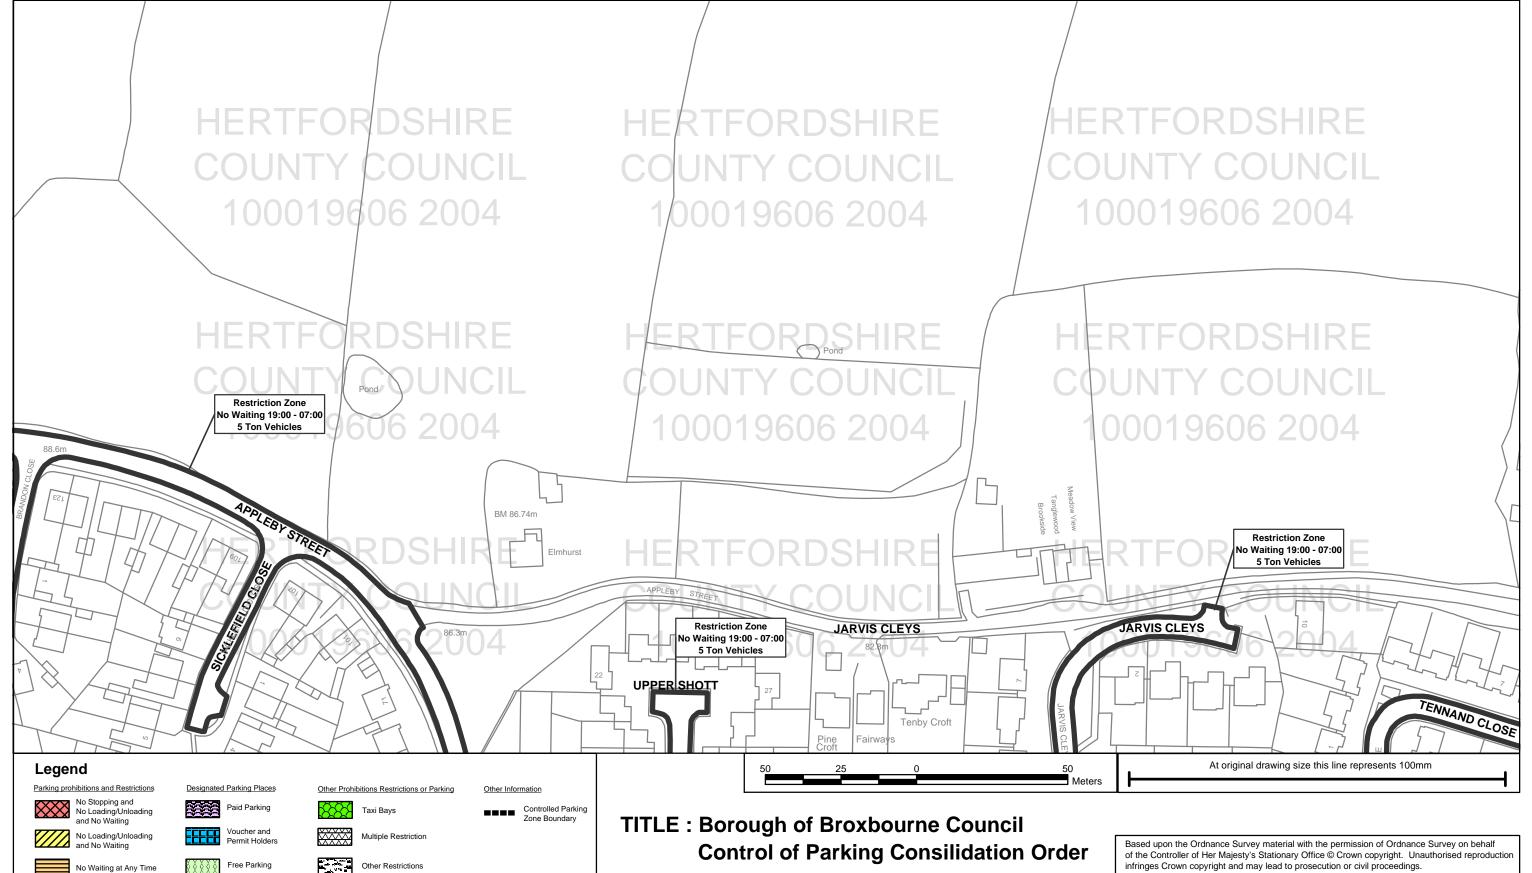

#### **Sheet Revision Number:1** Sheet Active From: 09/05/2005

All areas over which the provisions of the orders apply are defined by the shaded areas as shown on the following plans plus a contiguous area not indicated on the plans of verge and/or footway between the carriageway edge and the highway boundary. At all times current legislation applies to all areas. The plans in this schedule are basedupon grid references of the Ordnance Survey National Grid defined by the OSGB36 triangulation.

Hertfordshire County Council 100019606, 2005