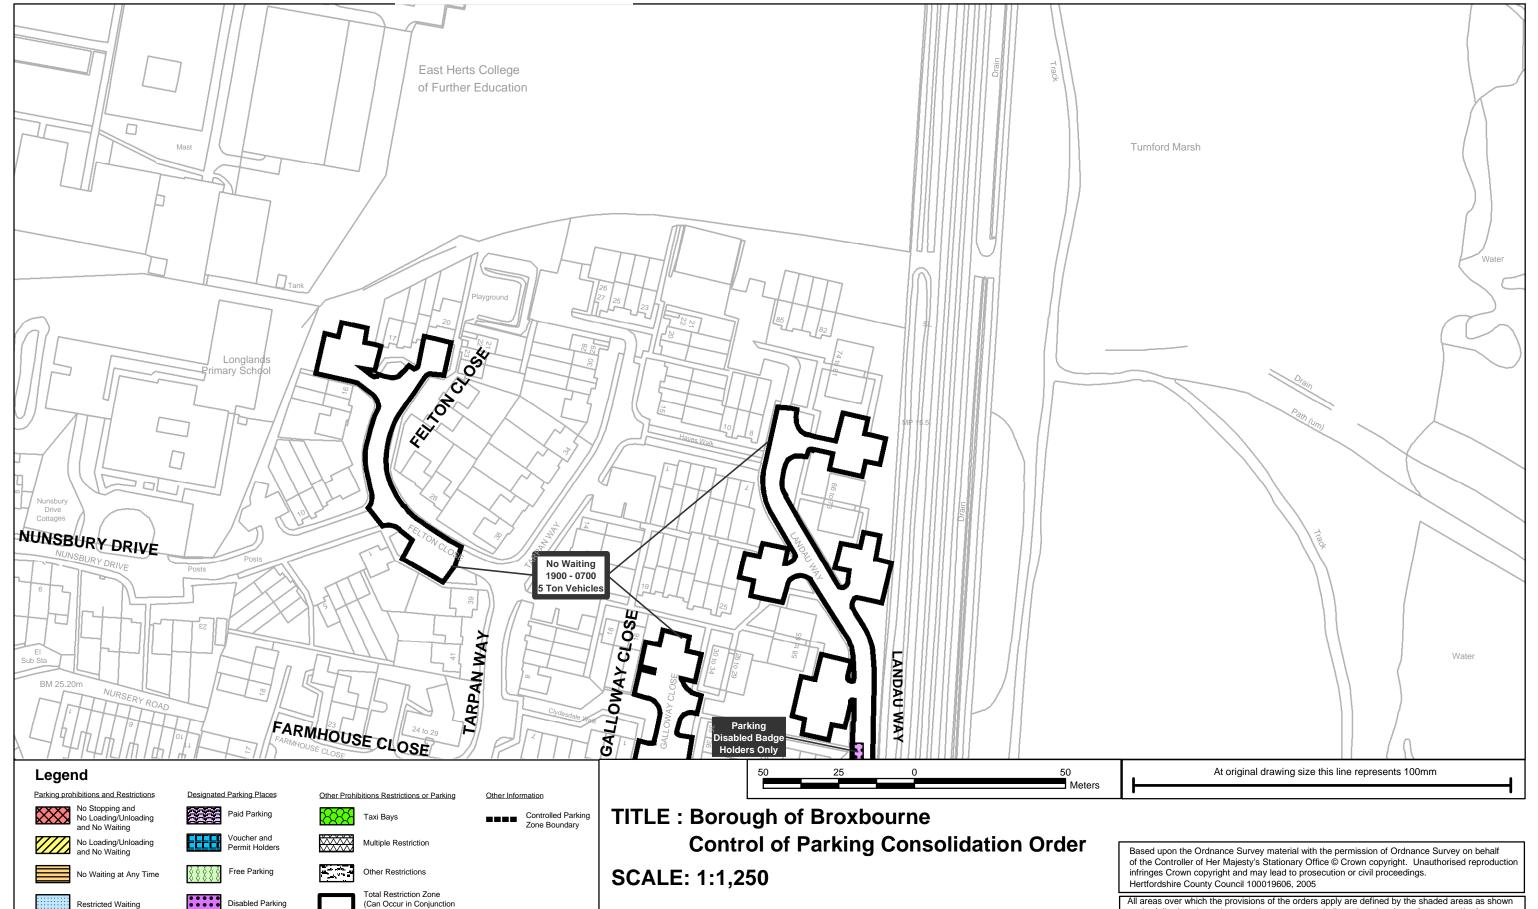

tford SG13 8DQ

Loading Unloading



Borough Of Broxbourne,
Borough Offices, Bishops' College
Churchgate Cheshunt
Hertfordshire EN8 9XB

### **Sheet Revision Number:1 Sheet Active From: 09/05/2005**

on the following plans plus a contiguous area not indicated on the plans of verge and/or footway between the carriageway edge and the highway boundary. At all times current legislation applies to

all areas. The plans in this schedule are basedupon grid references of the Ordnance Survey



Plan No: BRX0236 Wormely and Turnford

Hertfordshire

Hertfordshire County Council, County Hall, Pegs Lane, Hertford SG13 8DQ

Loading Unloading



Borough Of Broxbourne,
Borough Offices, Bishops' College
Churchgate Cheshunt
Hertfordshire EN8 9XB

# **Sheet Revision Number:1 Sheet Active From: 09/05/2005**



Plan No: BRX0250 Wormely and Turnford

**Hertfordshire County Council,** County Hall, Pegs Lane, Hertford SG13 8DQ

Loading Unloading



**Borough Offices, Bishops' College Churchgate Cheshunt** Hertfordshire EN8 9XB

#### **Sheet Revision Number:1** Sheet Active From: 09/05/2005



All areas over which the provisions of the orders apply are defined by the shaded areas as shown

on the following plans plus a contiguous area not indicated on the plans of verge and/or footway between the carriageway edge and the highway boundary. At all times current legislation applies to all areas. The plans in this schedule are basedupon grid references of the Ordnance Survey National Grid defined by the OSGB36 triangulation.

Plan No: BRX0251 Wormely and Turnford

Hertfordshire

**Hertfordshire County