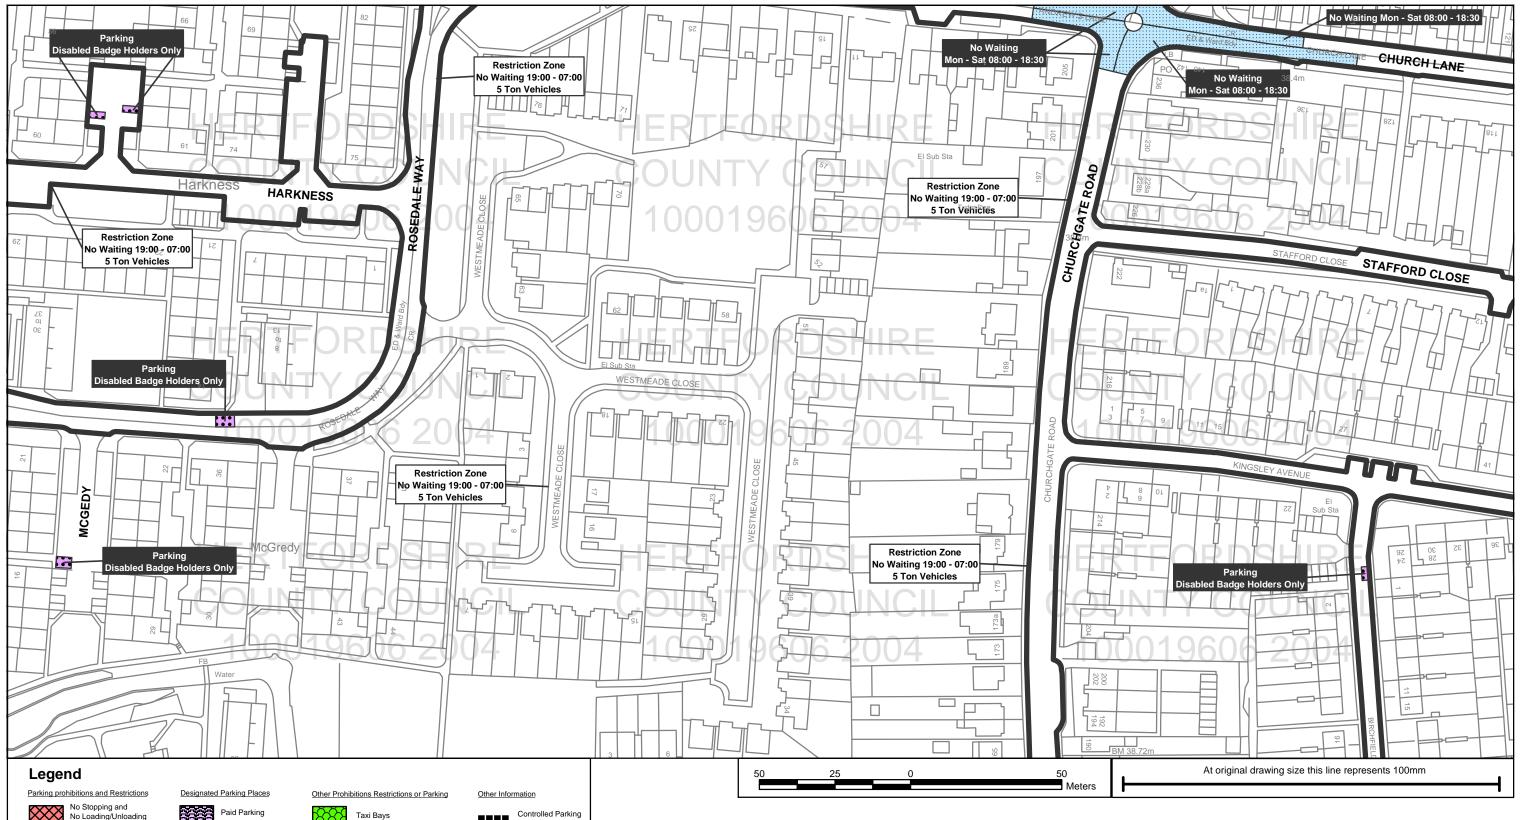

# Plan No: BRX0141 Broxbourne

No Waiting at Any Time

Restricted Waiting

Disabled Parking

Loading Unloading

Hertfordshire County Council, County Hall, Pegs Lane, Hertford SG13 8DQ

Other Restrictions

Total Restriction Zone (Can Occur in Conjunction

**Borough Of Broxbourne, Borough Offices, Bishops' College Churchgate Cheshunt** Hertfordshire EN8 9XB

#### **Sheet Revision Number:1** Sheet Active From: 09/05/2005

**SCALE: 1:1,250** 

All areas over which the provisions of the orders apply are defined by the shaded areas as shown on the following plans plus a contiguous area not indicated on the plans of verge and/or footwav between the carriageway edge and the highway boundary. At all times current legislation applies to all areas. The plans in this schedule are basedupon grid references of the Ordnance Survey National Grid defined by the OSGB36 triangulation.

infringes Crown copyright and may lead to prosecution or civil proceedings

Hertfordshire County Council 100019606, 2005