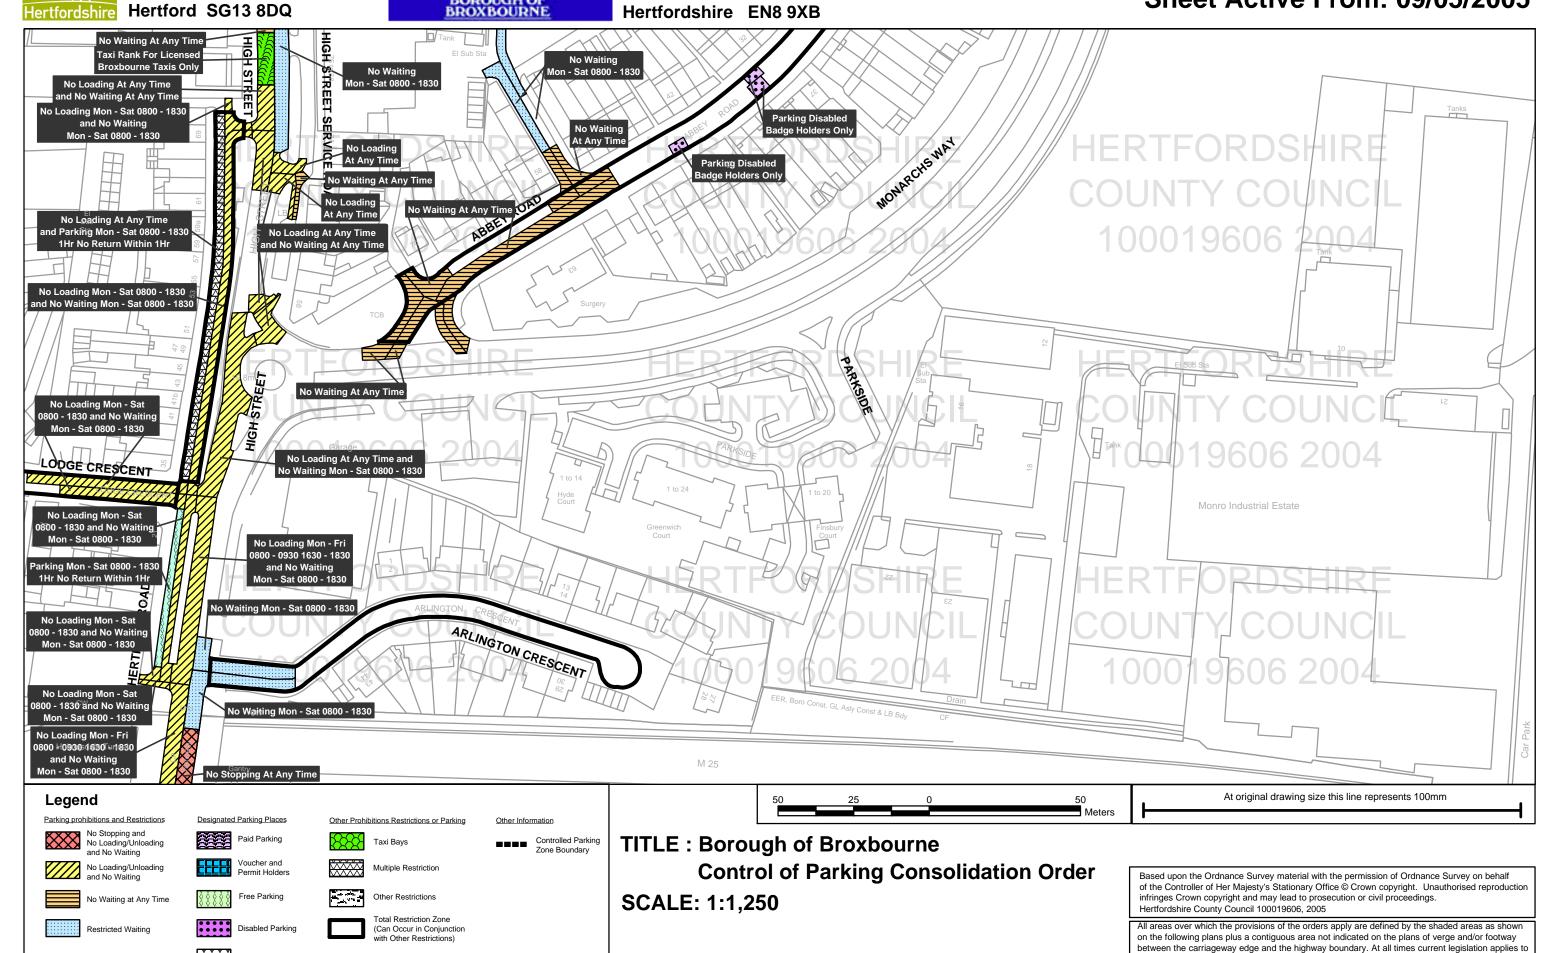

# Plan No: BRX0102 Broxbourne

Hertfordshire County Council, County Hall, Pegs Lane, Hertford SG13 8DQ

Loading Unloading

Borough Of Broxbourne, Borough Offices, Bishops' College Churchgate Cheshunt Hertfordshire EN8 9XB

# **Sheet Revision Number:1 Sheet Active From: 09/05/2005**

on the following plans plus a contiguous area not indicated on the plans of verge and/or footway between the carriageway edge and the highway boundary. At all times current legislation applies to

all areas. The plans in this schedule are basedupon grid references of the Ordnance Survey