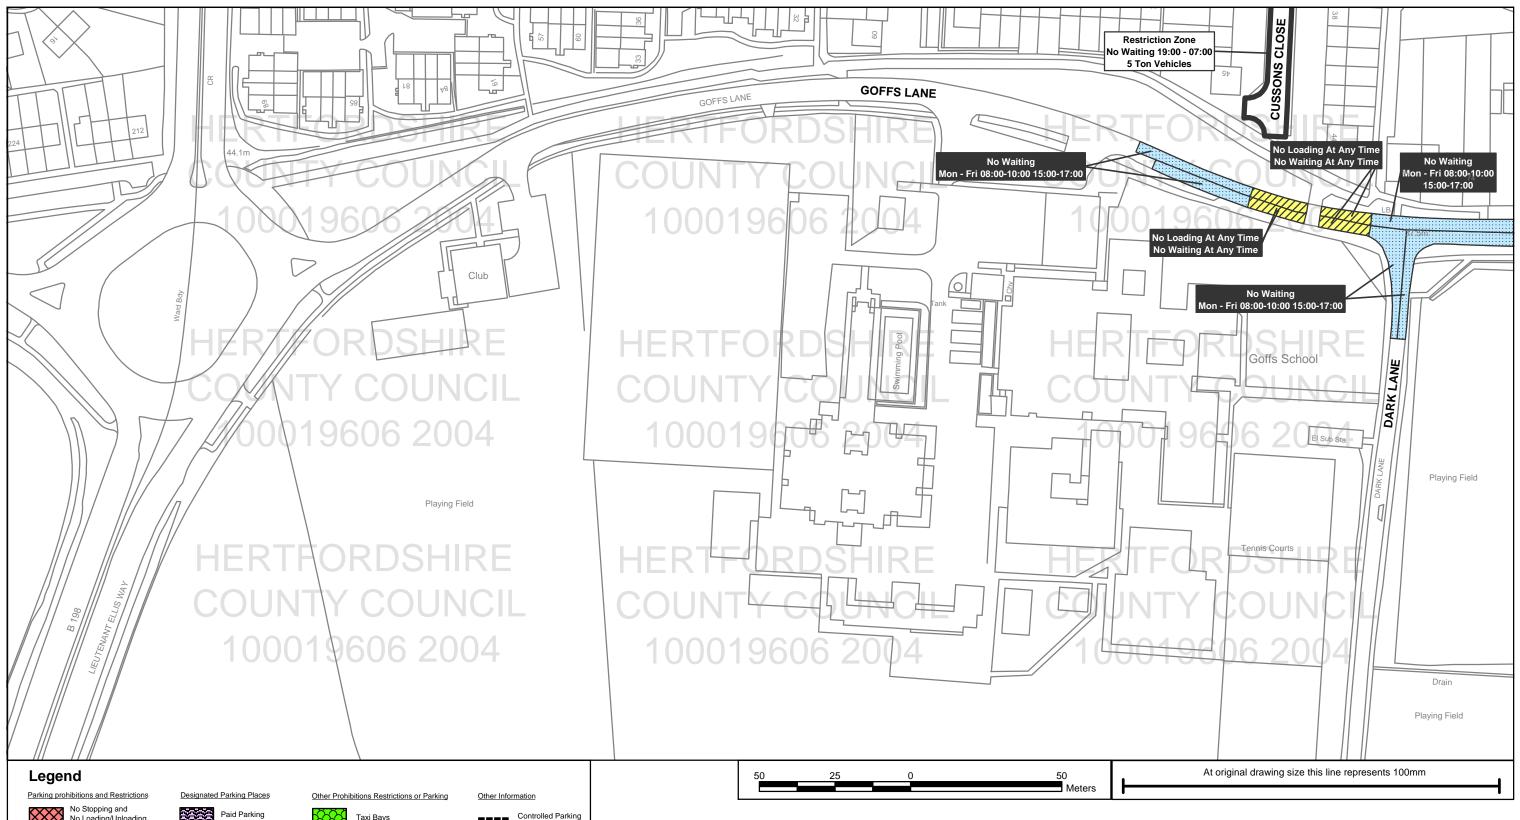

**SCALE: 1:1,250** 

infringes Crown copyright and may lead to prosecution or civil proceedings.

Hertfordshire County Council 100019606, 2005

All areas over which the provisions of the orders apply are defined by the shaded areas as shown on the following plans plus a contiguous area not indicated on the plans of verge and/or footway between the carriageway edge and the highway boundary. At all times current legislation applies to all areas. The plans in this schedule are basedupon grid references of the Ordnance Survey