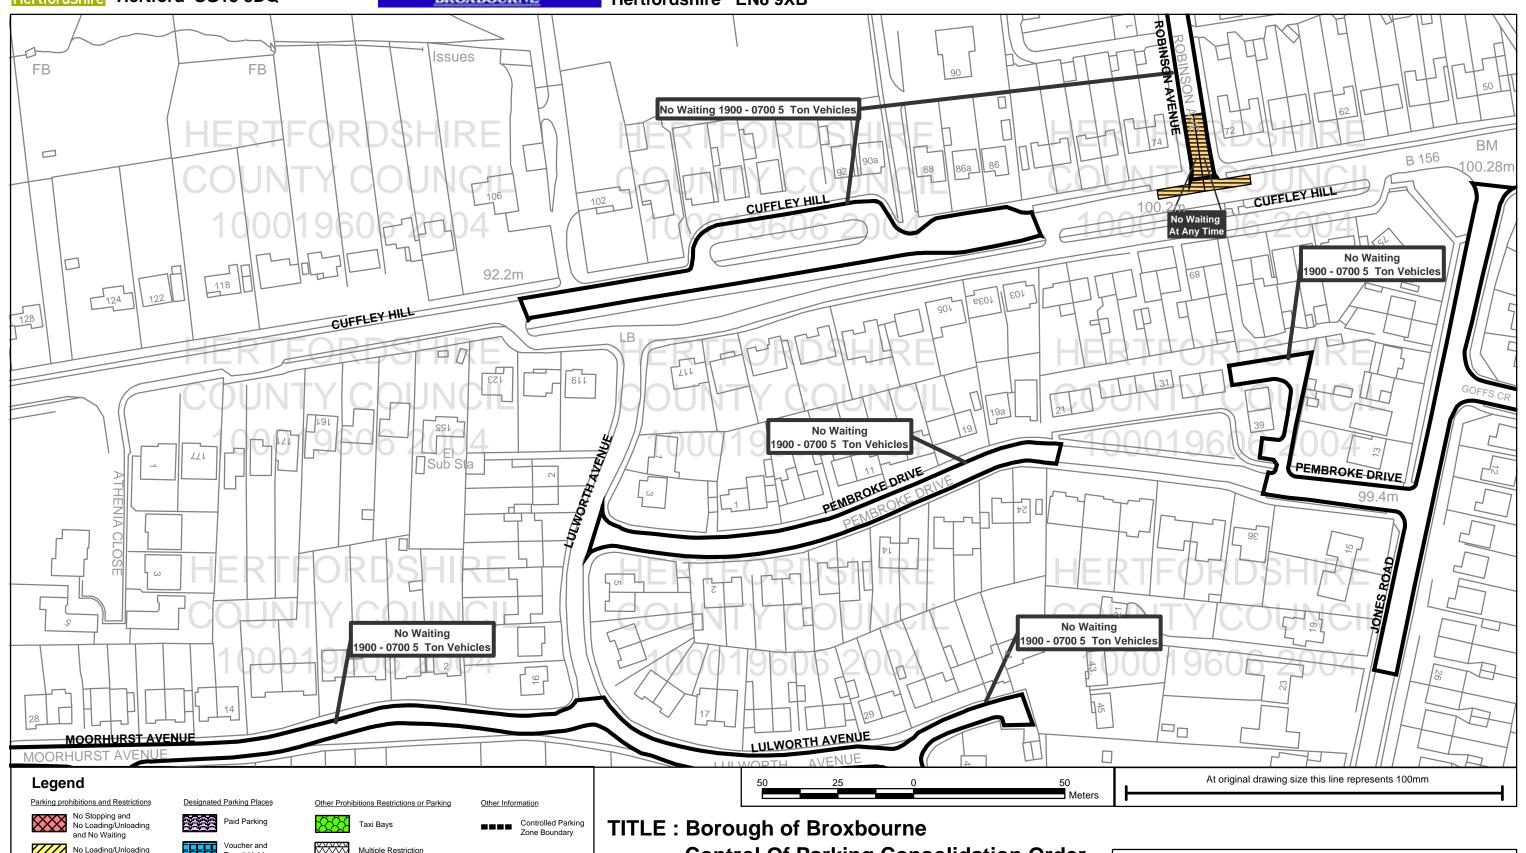

**SCALE: 1:1,250** 

infringes Crown copyright and may lead to prosecution or civil proceedings.

Hertfordshire County Council 100019606, 2005

All areas over which the provisions of the orders apply are defined by the shaded areas as shown on the following plans plus a contiguous area not indicated on the plans of verge and/or footway between the carriageway edge and the highway boundary. At all times current legislation applies to all areas. The plans in this schedule are basedupon grid references of the Ordnance Survey