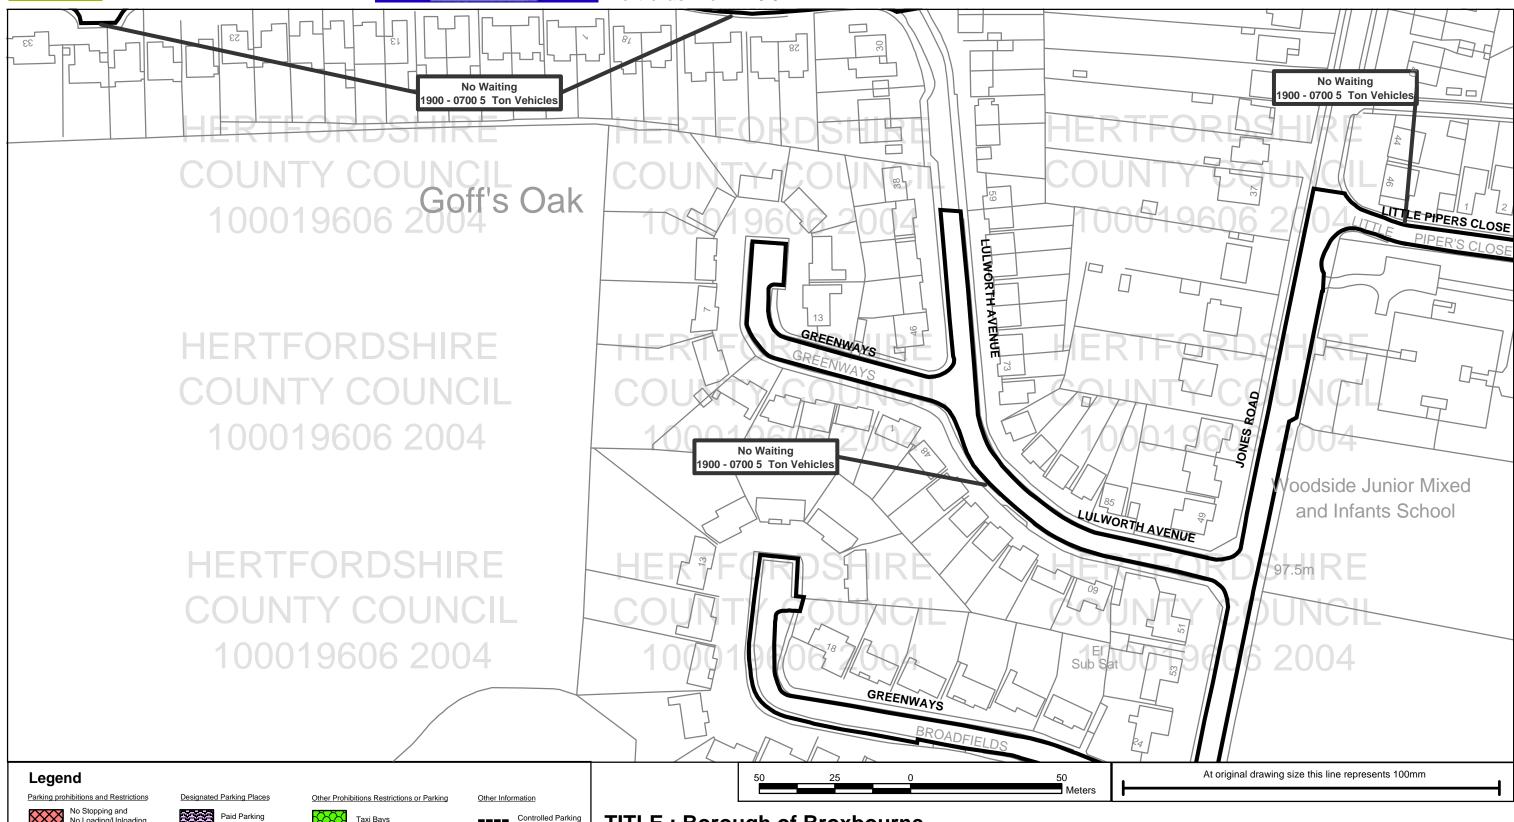

ordshire EN8 9XB

**Sheet Revision Number:1 Sheet Active From: 09/05/2005** 

All areas over which the provisions of the orders apply are defined by the shaded areas as shown

on the following plans plus a contiguous area not indicated on the plans of verge and/or footway

all areas. The plans in this schedule are basedupon grid references of the Ordnance Survey

National Grid defined by the OSGB36 triangulation.

between the carriageway edge and the highway boundary. At all times current legislation applies to



# Plan No: BRX0341 Goff's Oak



**Hertfordshire County Council.** County Hall, Pegs Lane, Hertford SG13 8DQ



Borough Of Broxbourne, **Borough Offices, Bishops' College Churchgate Cheshunt** Hertfordshire EN8 9XB

#### **Sheet Revision Number:1** Sheet Active From: 09/05/2005





No Loading/Unloading and No Waiting



No Waiting at Any Time





No Loading/Unloading



Free Parking

Voucher and Permit Holders





Disabled Parking



Loading Unloading

Other Restrictions

Total Restriction Zone

(Can Occur in Conjunction

Controlled Parking

**TITLE:** Borough of Broxbourne

**Control Of Parking Consolidation Order** 

**SCALE: 1:1,250** 

Based upon the Ordnance Survey material with the permission of Ordnance Survey on behalf of the Controller of Her Majesty's Stationary Office © Crown copyright. Unauthorised reproduction infringes Crown copyright and may lead to prosecution or civil proceedings. Hertfordshire County Council 100019606, 2005

# Plan No: BRX0342 Goff's Oak

Hertford SG13 8DQ **Hertfordshire** 

**Hertfordshire County Council,** County Hall, Pegs