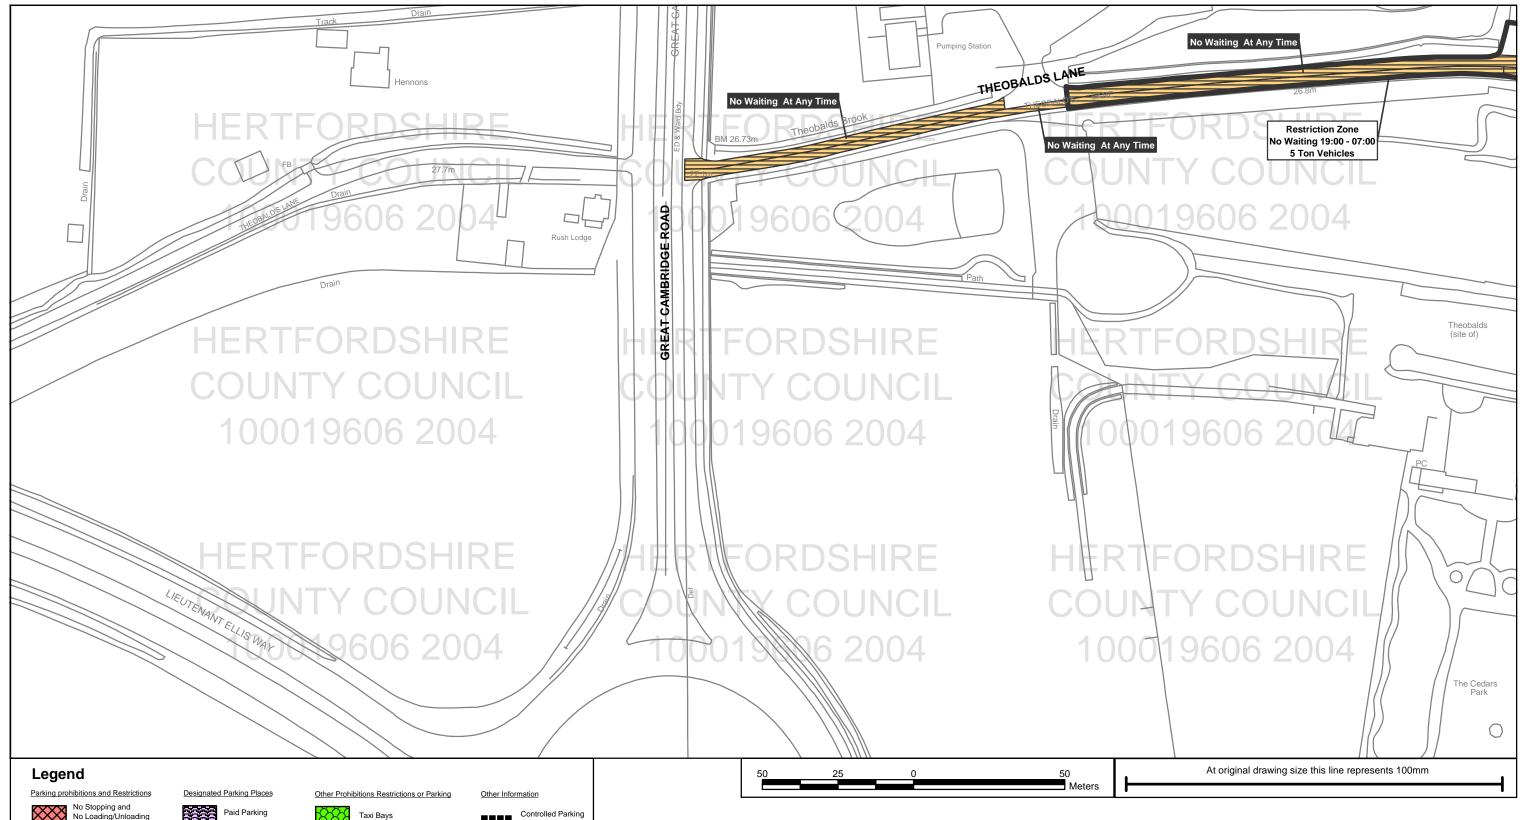

The Borough of Broxbourne (Various Roads) (Disabled Persons Parking Places) Order 2002

The Hertfordshire (Longlands Close Montayne Road and Theobald's Lane Waltham Cross)(Prohibition of Waiting and Stopping) Order 2001.

The Borough of Broxbourne (Montayne Road and Theobald's Lane Cheshunt) (Prohibition of Heavy Commercial Vehicles) Order 2000.

The Borough of Broxbourne (Various Roads) (Disabled Persons Parking Places) Order 2000.