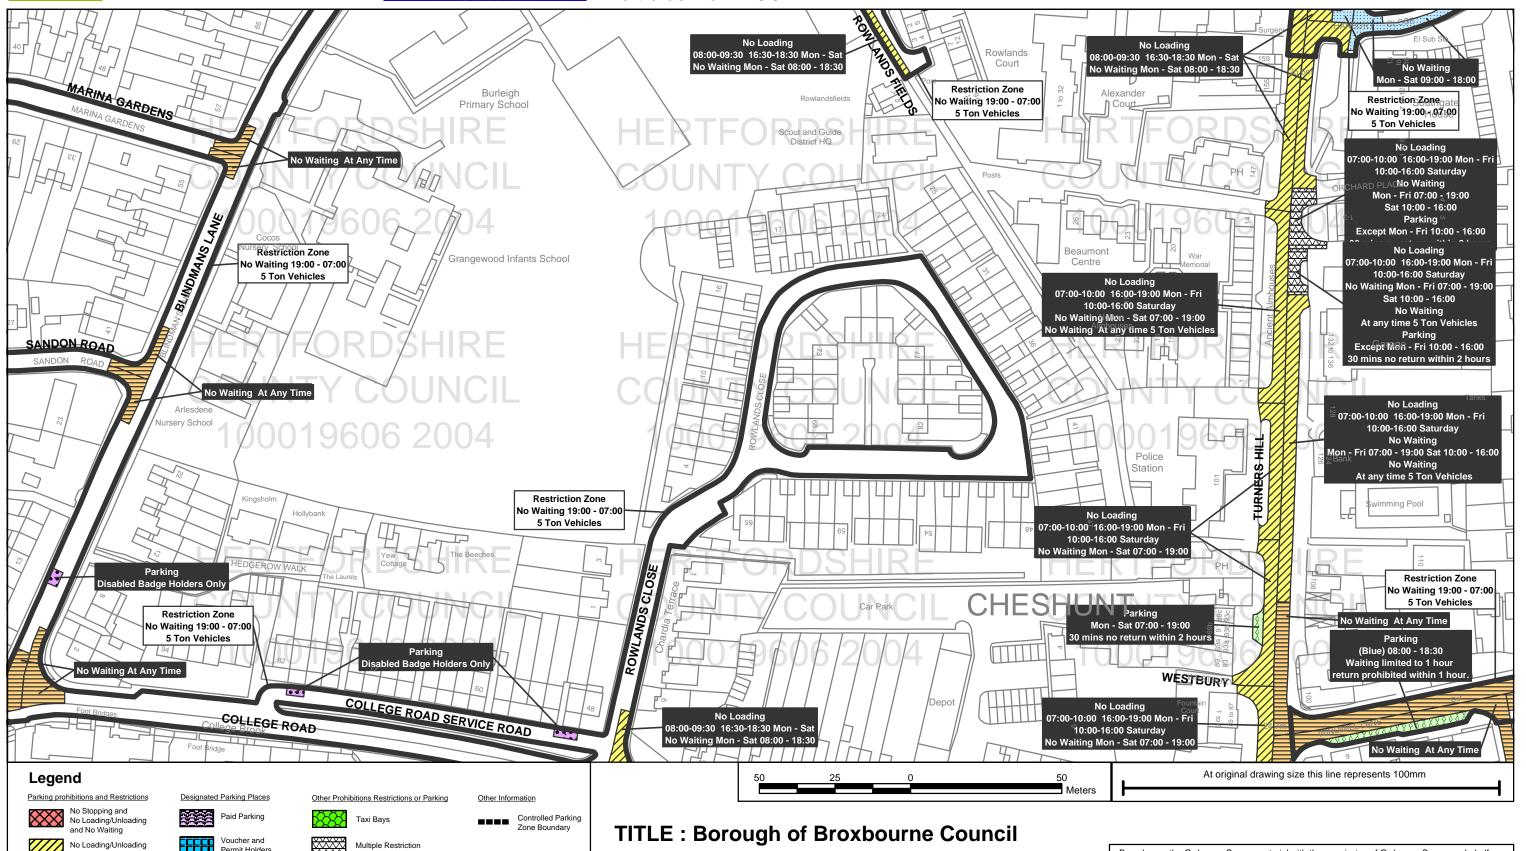

**SCALE: 1:1,250** 

infringes Crown copyright and may lead to prosecution or civil proceedings.

Hertfordshire County Council 100019606, 2005

All areas over which the provisions of the orders apply are defined by the shaded areas as shown on the following plans plus a contiguous area not indicated on the plans of verge and/or footway between the carriageway edge and the highway boundary. At all times current legislation applies to all areas. The plans in this schedule are basedupon grid references of the Ordnance Survey