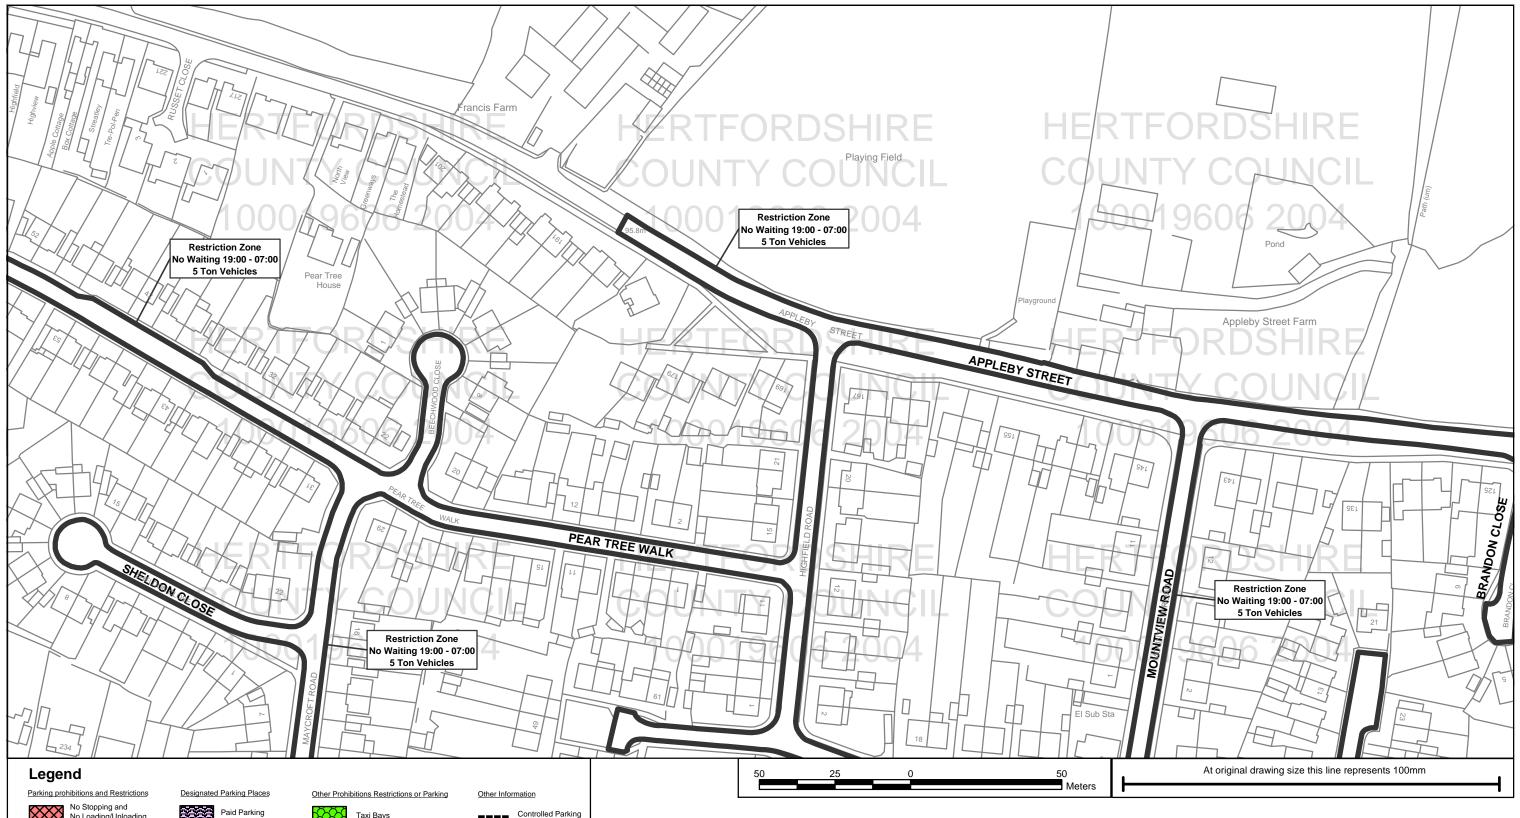

**SCALE: 1:1,250** 

infringes Crown copyright and may lead to prosecution or civil proceedings.

Hertfordshire County Council 100019606, 2005

All areas over which the provisions of the orders apply are defined by the shaded areas as shown on the following plans plus a contiguous area not indicated on the plans of verge and/or footway between the carriageway edge and the highway boundary. At all times current legislation applies to all areas. The plans in this schedule are basedupon grid references of the Ordnance Survey