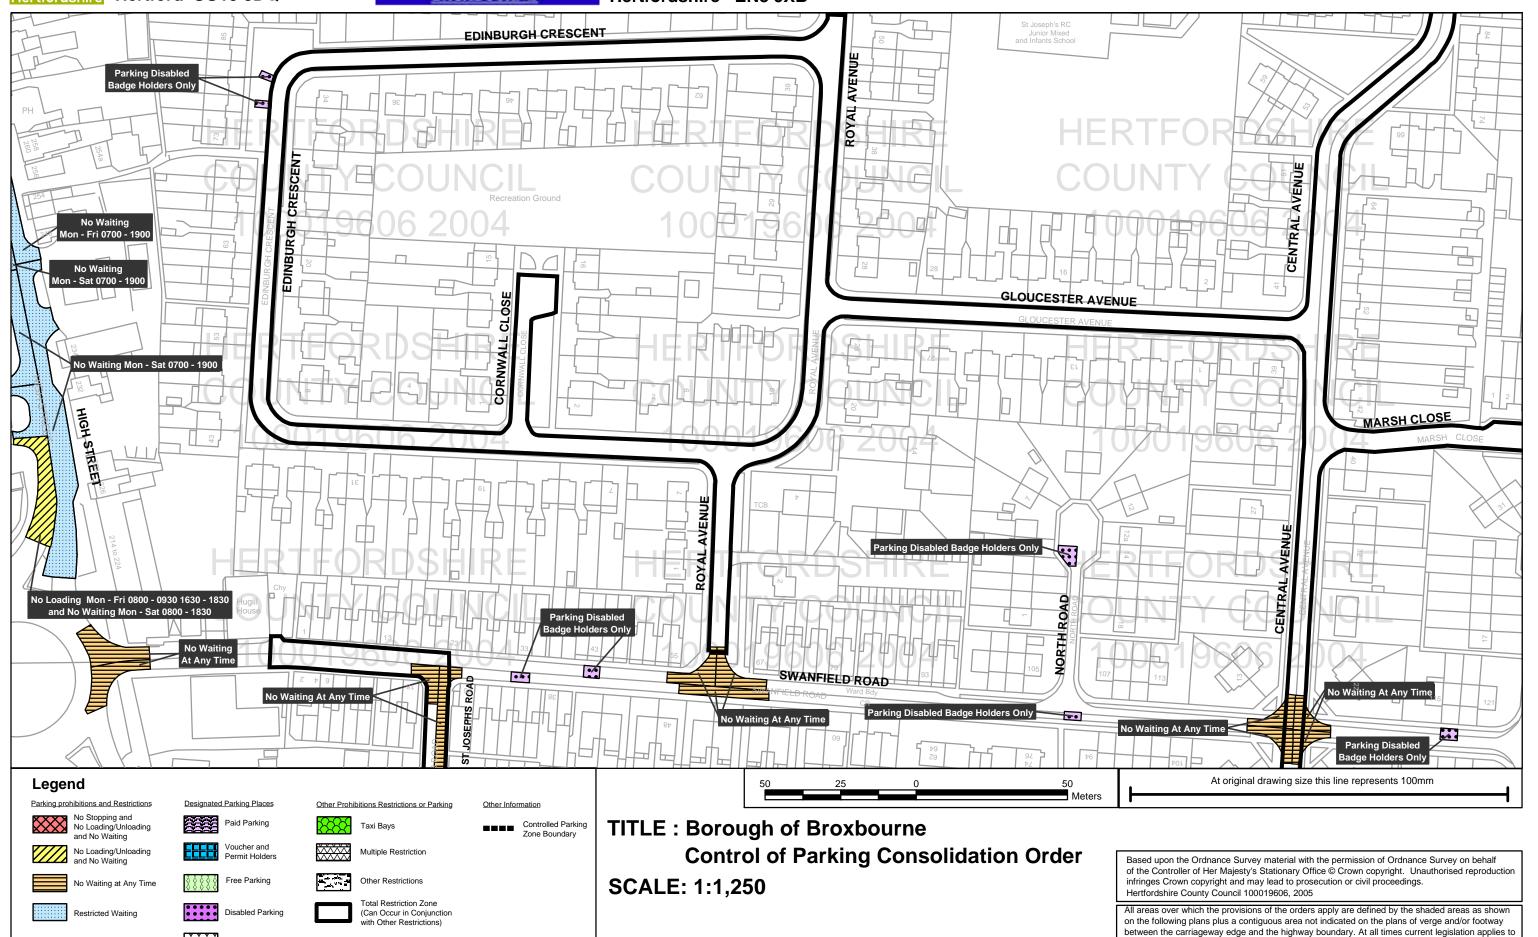

ce Survey



Plan No: BRX0444 Waltham Cross agh Of Broxbourne,

Hertfordshire

Hertfordshire County Council, County Hall, Pegs Lane, Hertford SG13 8DQ

Loading Unloading



Borough Offices, Bishops' College Churchgate Cheshunt Hertfordshire EN8 9XB

#### **Sheet Revision Number:1 Sheet Active From: 09/05/2005**

all areas. The plans in this schedule are basedupon grid references of the Ordnance Survey



Plan No: BRX0445 Waltham Cross agh Of Broxbourne,

Hertfordshire

Hertfordshire County Council, County Hall, Pegs Lane, Hertford SG13 8DQ

Loading Unloading



Borough Offices, Bishops' College Churchgate Cheshunt Hertfordshire EN8 9XB

### **Sheet Revision Number:1 Sheet Active From: 09/05/2005**

all areas. The plans in this schedule are basedupon grid references of the Ordnance Survey



Plan No: BRX0446 Waltham Cross of Broxbourne,
Hertfordshire County Council,
Borough Offices, Bishops' College

Hertfordshire

Hertfordshire County Council, County Hall, Pegs Lane, Hertford SG13 8DQ

Free Parking

Disabled Parking

Loading Unloading

No Waiting at Any Time

Restricted Waiting

Other Restrictions

Total Restriction Zone (Can Occur in Conjunction



Borough Offices, Bishops' College Churchgate Cheshunt Hertfordshire EN8 9XB **Sheet Revision Number:1 Sheet Active From: 09/05/2005** 



**SCALE: 1:1,250** 

All areas over which the provisions of the orders apply are defined by the shaded areas as shown on the following plans plus a contiguous area not indicated on the plans of verge and/or footway between the carriageway edge and the highway boundary. At all times current leg