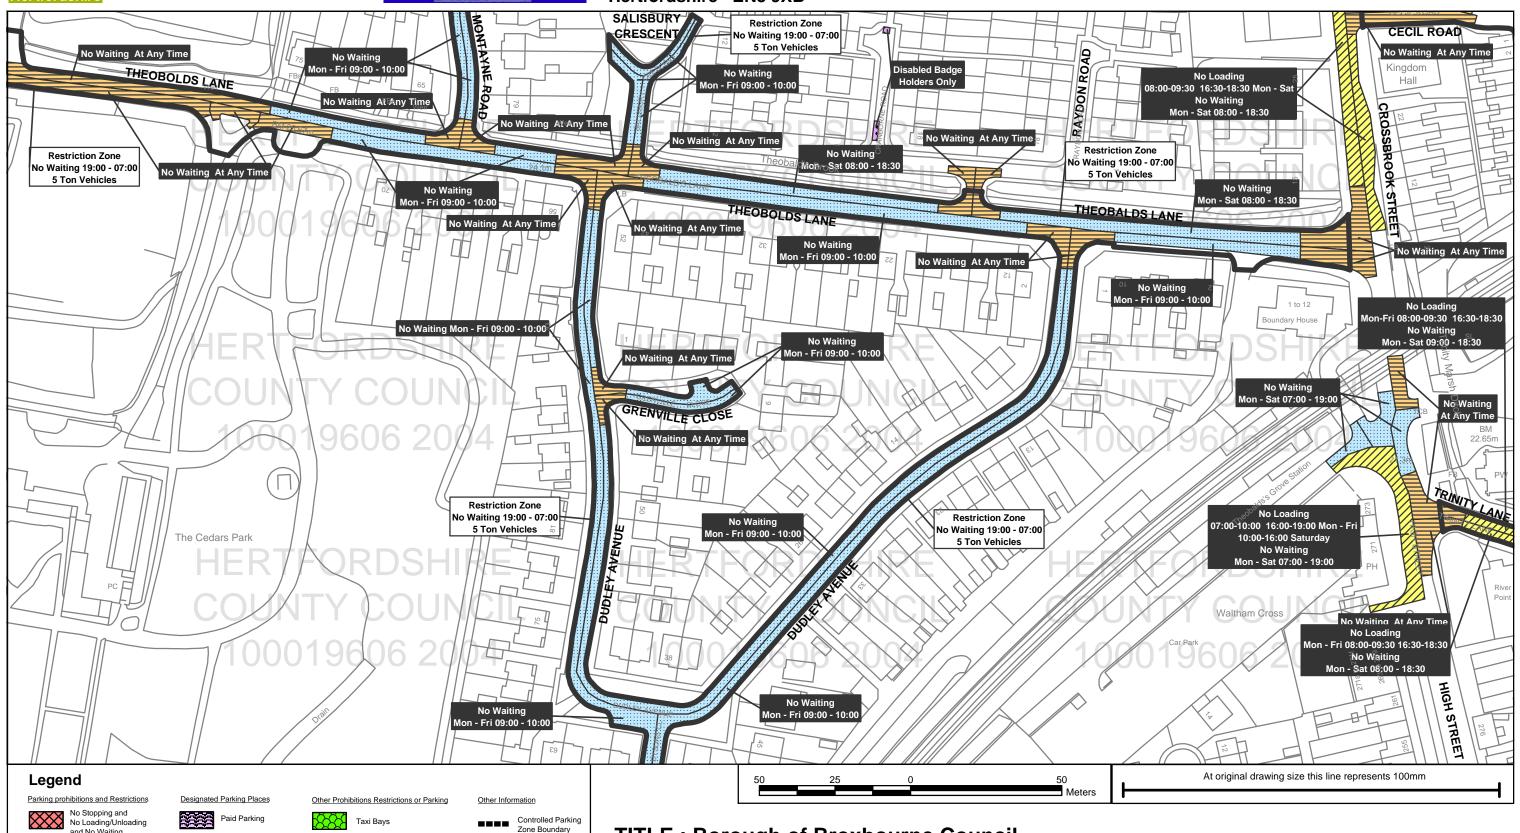

#### **Sheet Revision Number:1** Sheet Active From: 09/05/2005

and No Waiting

No Loading/Unloading

No Waiting at Any Time

Restricted Waiting

Voucher and

Other Restrictions

Total Restriction Zone

with Other Restrictions)

(Can Occur in Conjunction

Free Parking

Disabled Parking

Loading Unloading

**SCALE: 1:1,250** 

**TITLE:** Borough of Broxbourne Council **Control of Parking Consilidation Order** 

Based upon the Ordnance Survey material with the permission of Ordnance Survey on behalf of the Controller of Her Majesty's Stationary Office © Crown copyright. Unauthorised reproduction infringes Crown copyright and may lead to prosecution or civil proceedings. Hertfordshire County Council 100019606, 2005

All areas over which the provisions of the orders apply are defined by the shaded areas as shown on the following plans plus a contiguous area not indicated on the plans of verge and/or footway between the carriageway edge and the highway boundary. At all times current legislation applies to all areas. The plans in this schedule are basedupon grid references of the Ordnance Survey National Grid defined by the OSGB36 triangulation.