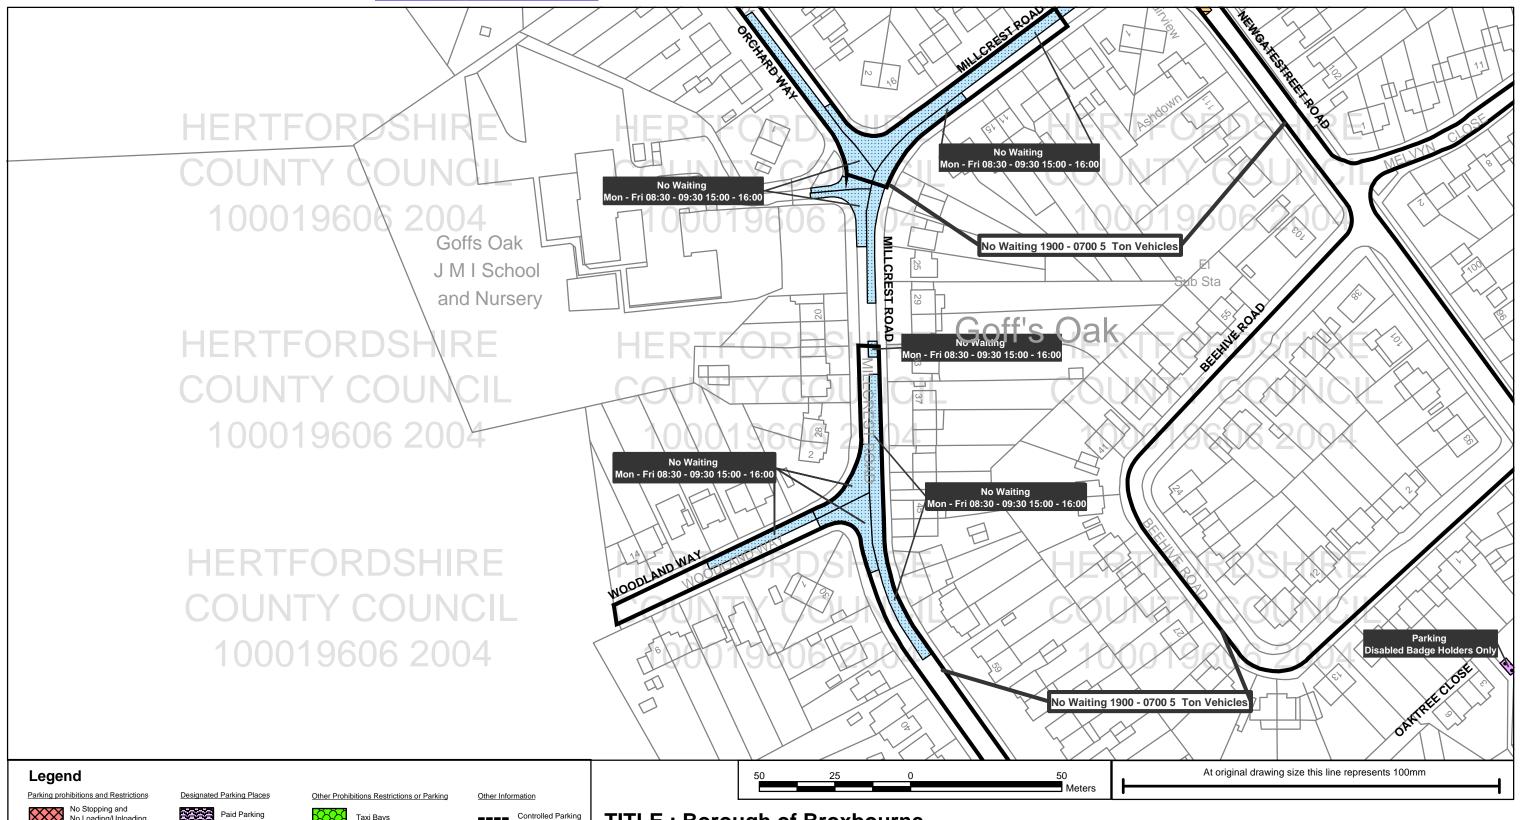

**SCALE: 1:1,250** 

infringes Crown copyright and may lead to prosecution or civil proceedings.

Hertfordshire County Council 100019606, 2005

All areas over which the provisions of the orders apply are defined by the shaded areas as shown on the following plans plus a contiguous area not indicated on the plans of verge and/or footway between the carriageway edge and the highway boundary. At all times current legislation applies to all areas. The plans in this schedule are basedupon grid references of the Ordnance Survey