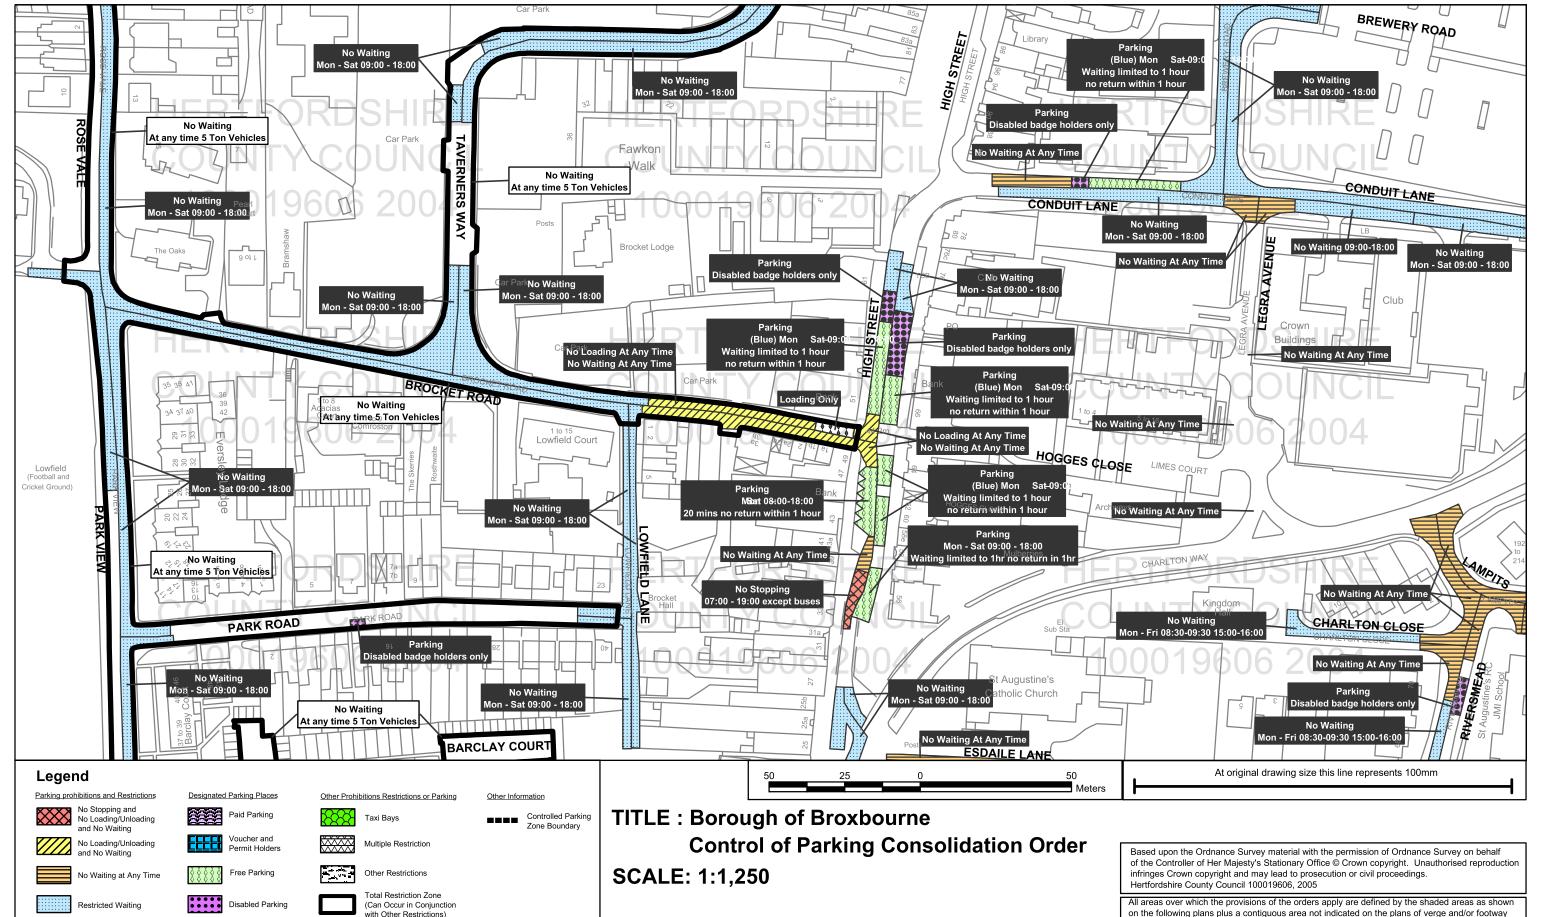

# Plan No: BRX0093 Broxbourne

Restricted Waiting

Disabled Parking

Loading Unloading

**Hertfordshire County Council,** County Hall, Pegs Lane, Hertford SG13 8DQ

Total Restriction Zone (Can Occur in Conjunction