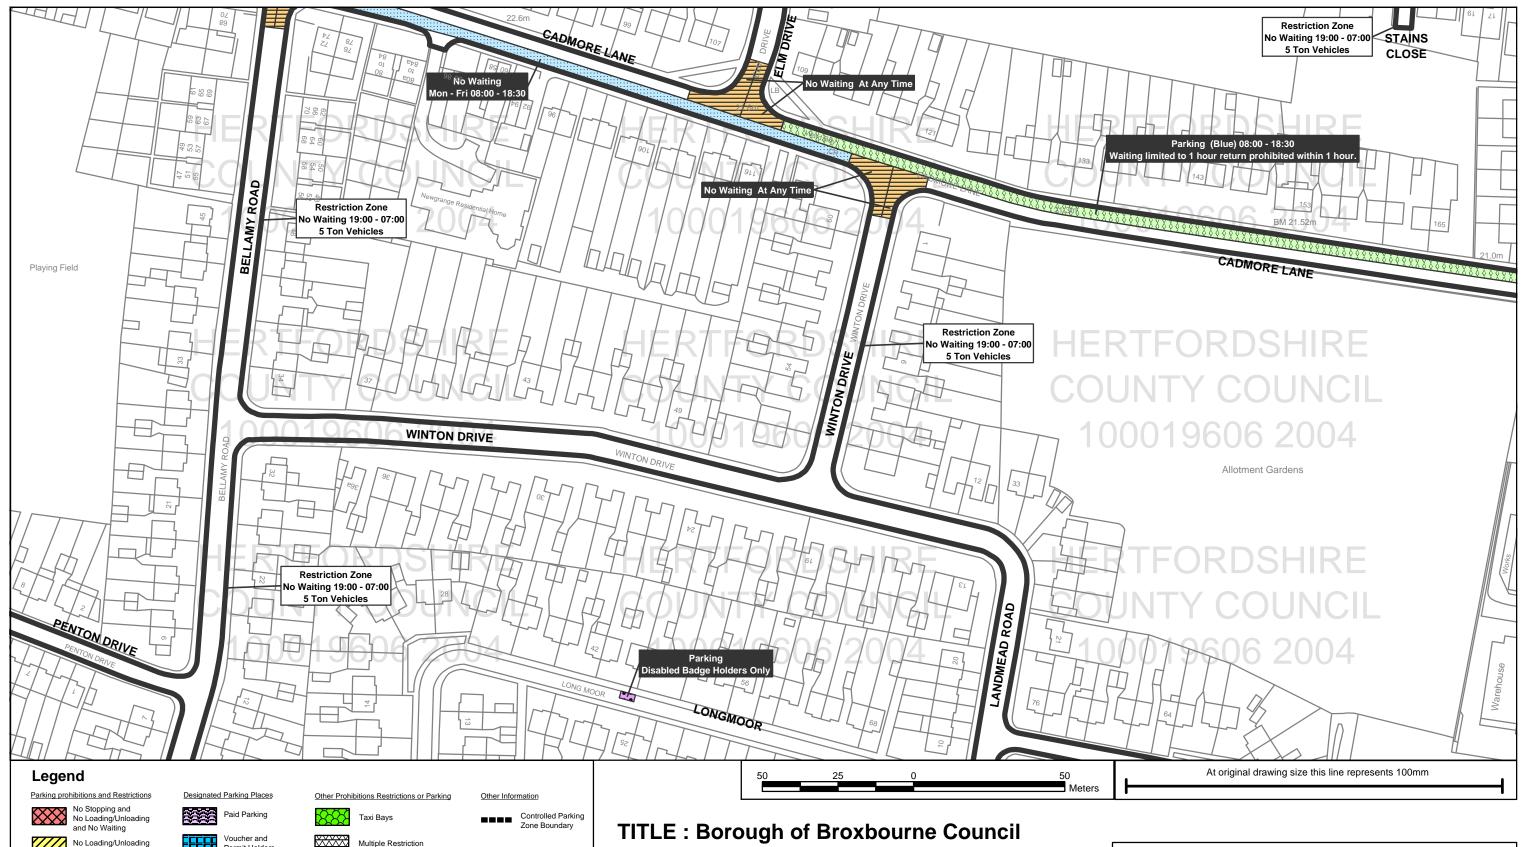

**SCALE: 1:1,250** 

infringes Crown copyright and may lead to prosecution or civil proceedings.

Hertfordshire County Council 100019606, 2005

All areas over which the provisions of the orders apply are defined by the shaded areas as shown on the following plans plus a contiguous area not indicated on the plans of verge and/or footway between the carriageway edge and the highway boundary. At all times current legislation applies to all areas. The plans in this schedule are basedupon grid references of the Ordnance Survey