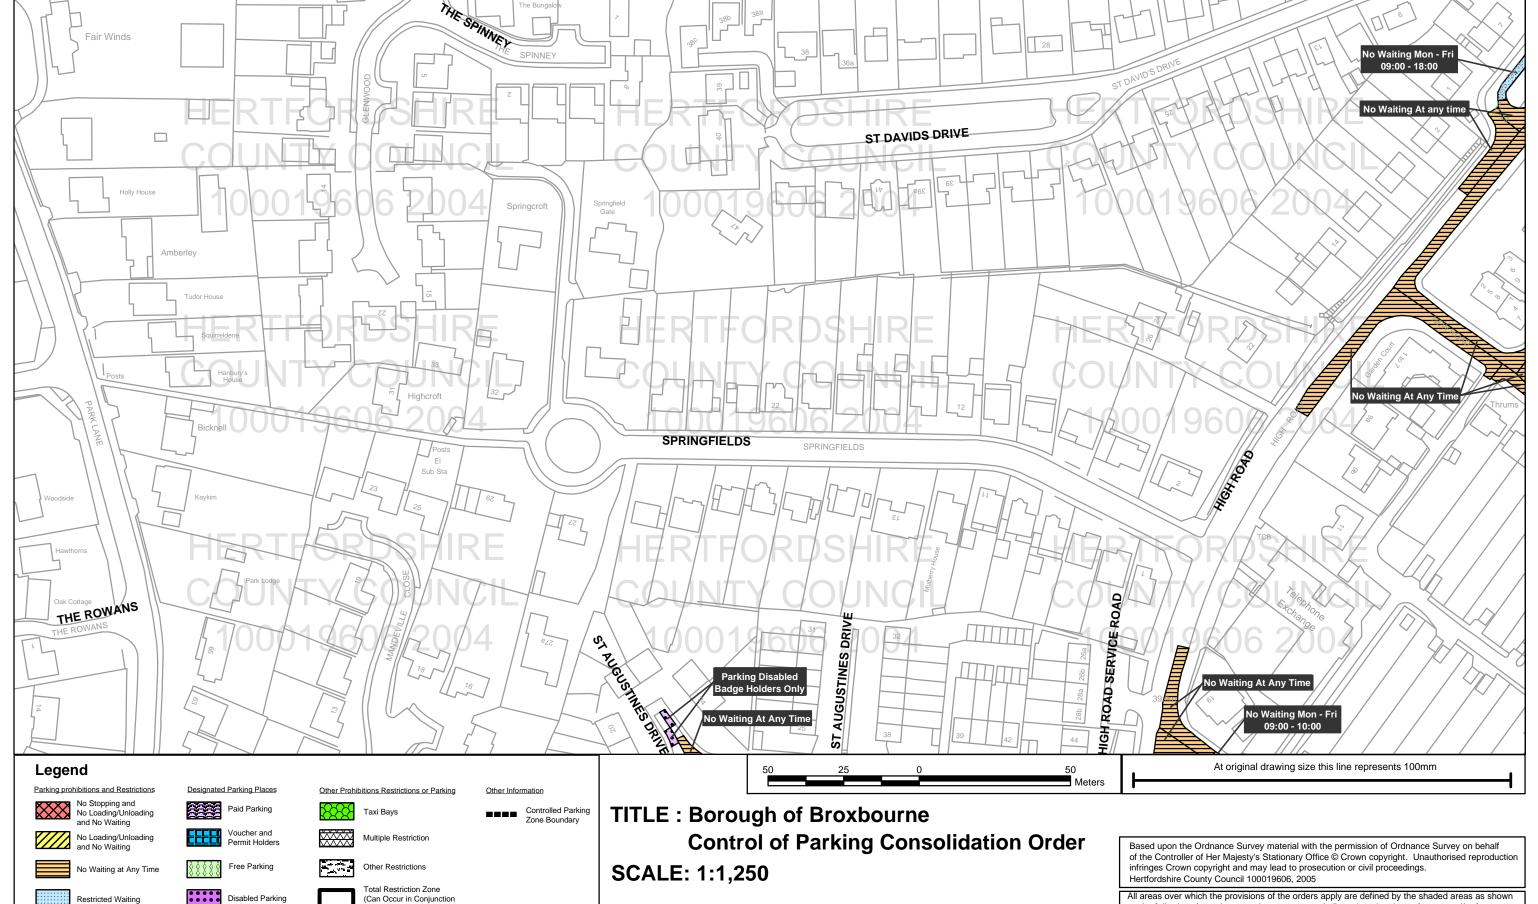

#### Plan No: BRX0092 Broxbourne

Hertfordshire County Council, County Hall, Pegs Lane, Hertford SG13 8DQ

Free Parking

Disabled Parking

Loading Unloading

No Waiting at Any Time

Restricted Waiting

Other Restrictions