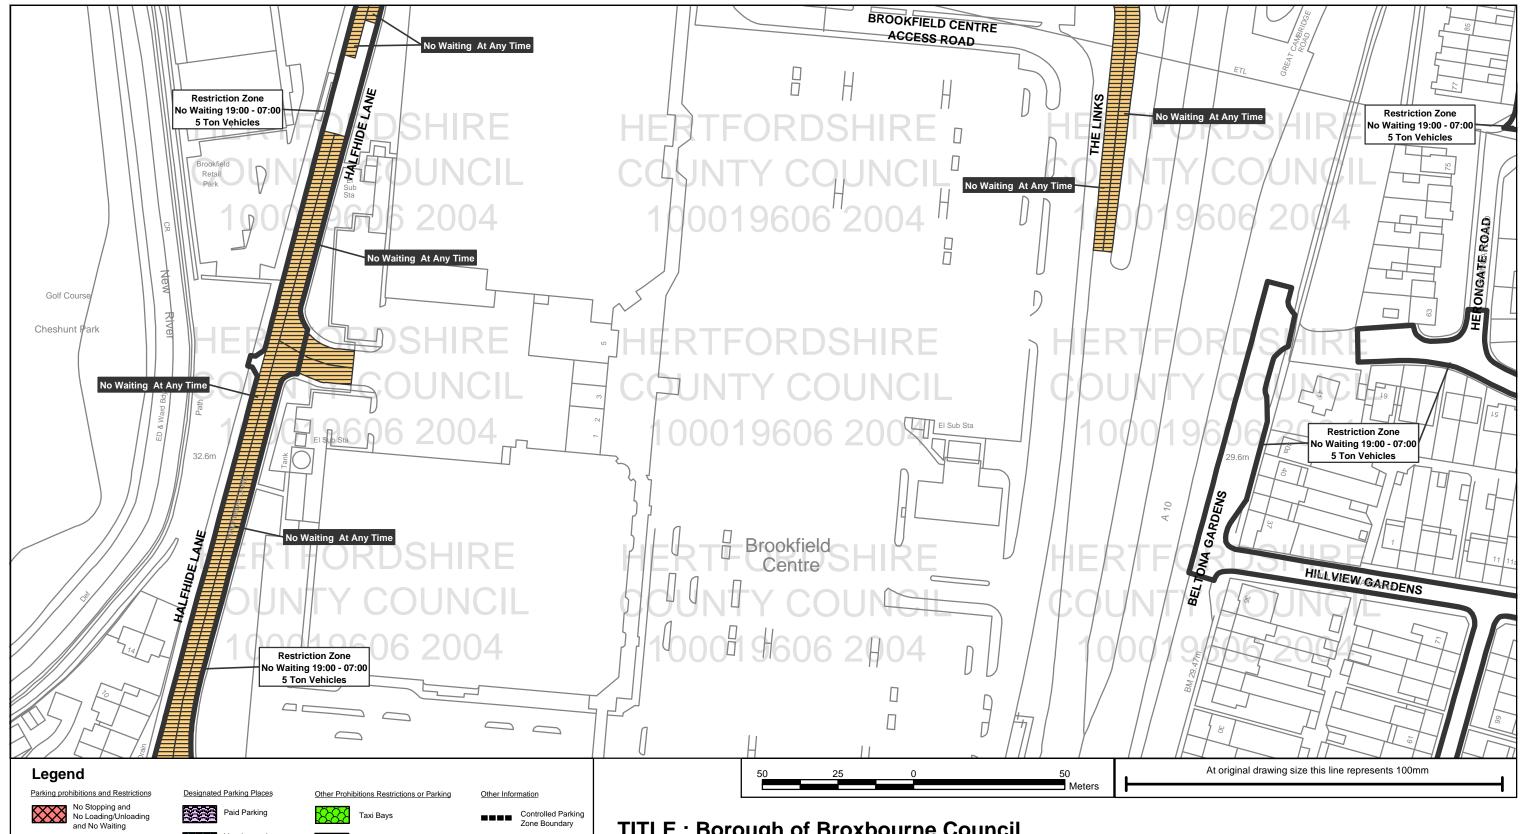

# Plan No: BRX0093 Broxbourne

Restricted Waiting

Disabled Parking

Loading Unloading

**Hertfordshire County Council,** County Hall, Pegs Lane, Hertford SG13 8DQ

Total Restriction Zone (Can Occur in Conjunction

#### **Sheet Revision Number:1** Sheet Active From: 09/05/2005

All areas over which the provisions of the orders apply are defined by the shaded areas as shown on the following plans plus a contiguous area not indicated on the plans of verge and/or footway between the carriageway edge and the highway boundary. At all times current legislation applies to all areas. The plans in this schedule are basedupon grid references of the Ordnance Survey National Grid defined by the OSGB36 triangulation.

Hertfordshire County Council 100019606, 2005