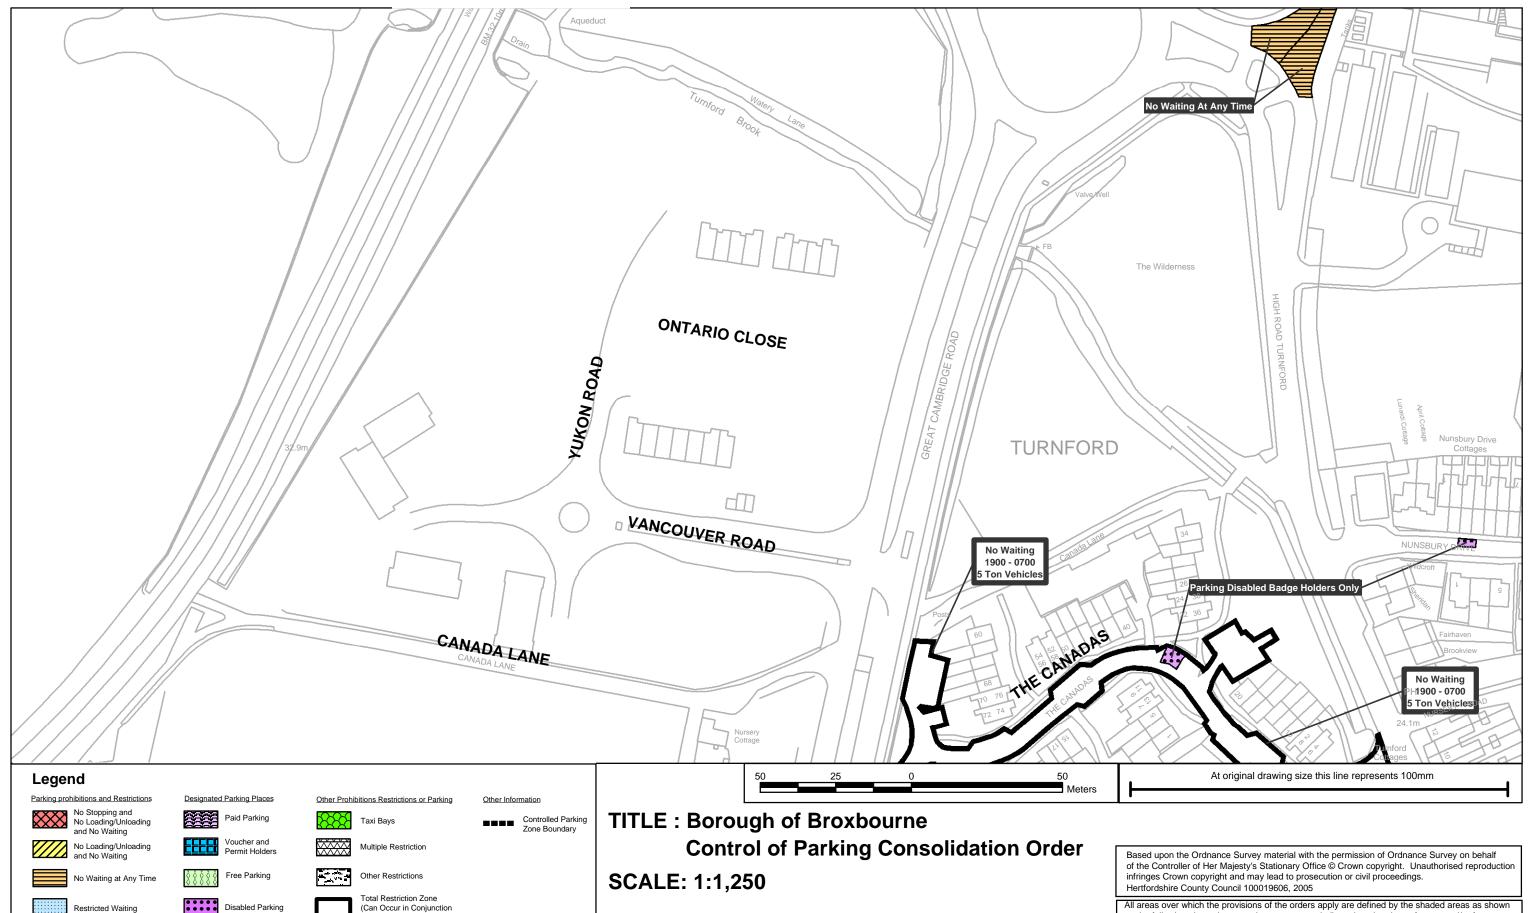

rtford SG13 8DQ

Loading Unloading



Borough Of Broxbourne,
Borough Offices, Bishops' College
Churchgate Cheshunt
Hertfordshire EN8 9XB

**Sheet Revision Number:1 Sheet Active From: 09/05/2005** 



Plan No: BRX0235 Wormely and Turnford

Hertfordshire

Hertfordshire County Council, County Hall, Pegs Lane, Hertford SG13 8DQ

Loading Unloading



Borough Of Broxbourne,
Borough Offices, Bishops' College
Churchgate Cheshunt
Hertfordshire EN8 9XB

### **Sheet Revision Number:1 Sheet Active From: 09/05/2005**

on the following plans plus a contiguous area not indicated on the plans of verge and/or footway between the carriageway edge and the highway boundary. At all times current legislation applies to

all areas. The plans in this schedule are basedupon grid references of the Ordnance Survey



Plan No: BRX0236 Wormely and Turnford

Hertfordshire

Hertfordshire County Council, County Hall, Pegs Lane, Hertford SG13 8DQ

Loading Unloading



Borough Of Broxbourne,
Borough Offices, Bishops' College
Churchgate Cheshunt
Hertfordshire EN8 9XB

# **Sheet Revision Number:1 Sheet Active From: 09/05/2005**



Plan No: BRX0250 Wormely and Turnford

**Hertfordshire County Council,** County Hall, Pegs Lane, Hertford SG13 8DQ

Loading Unloading



**Borough Offices, Bishops' College Churchgate Cheshunt** Hertfordshire EN8 9XB

#### **Sheet Revision Number:1** Sheet Active From: 09/05/2005



All areas over which the provisions of the orders apply are defined by the shaded areas as shown

on the following plans plus a contiguous area not indicated on the plans of verge and/or footway between