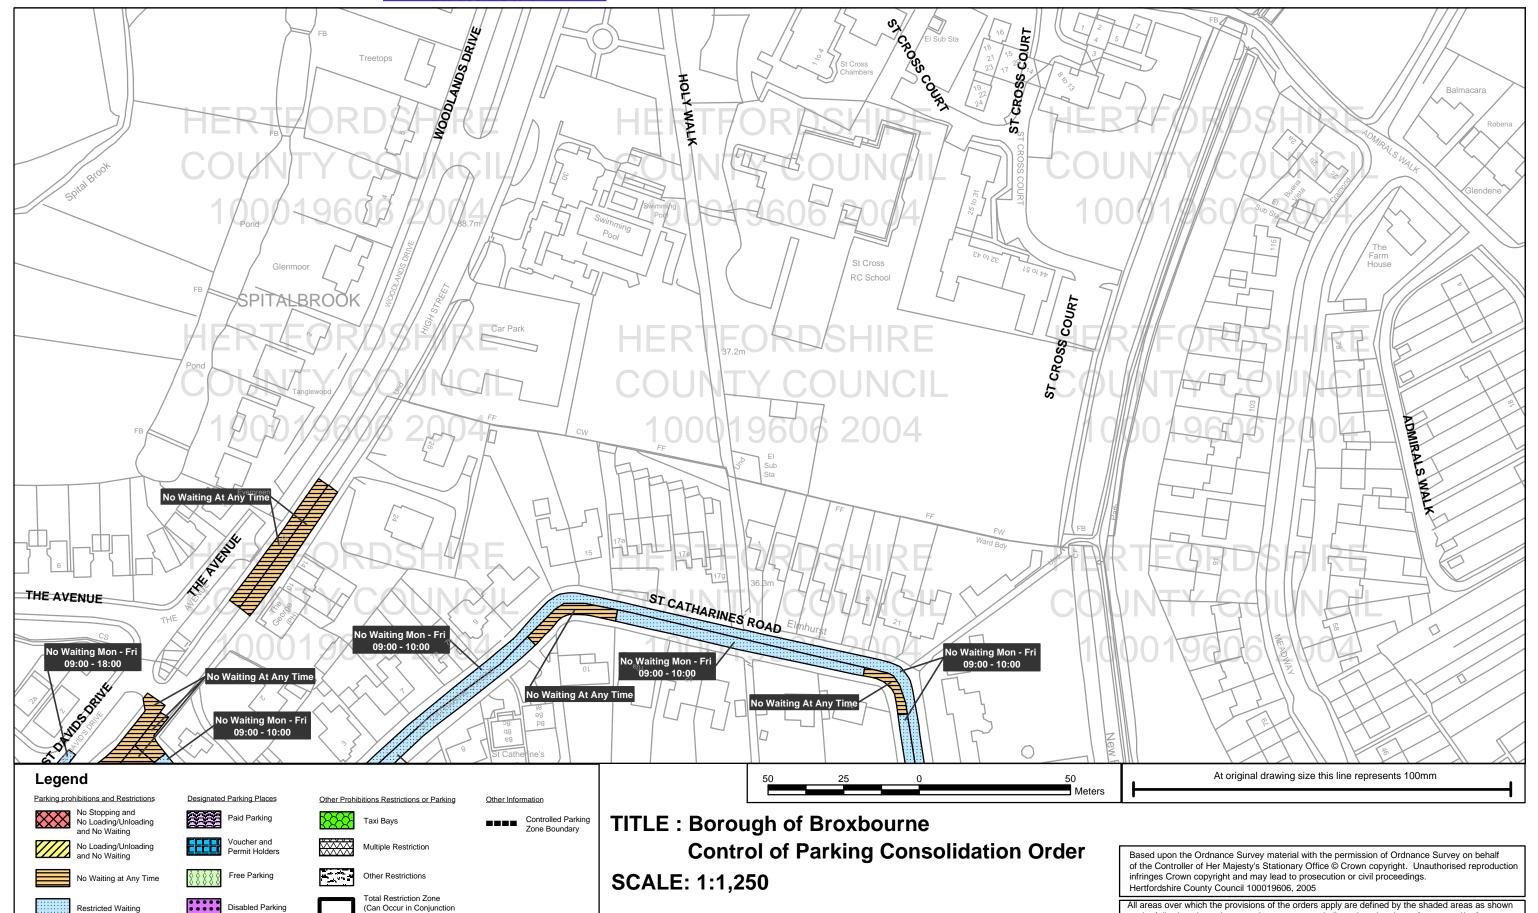

t Active From: 09/05/2005**

between the carriageway edge and the highway boundary. At all times current legislation applies to

all areas. The plans in this schedule are basedupon grid references of the Ordnance Survey



# Plan No: BRX0102 Broxbourne



Hertfordshire County Council, County Hall, Pegs Lane, Hertford SG13 8DQ

Loading Unloading



Borough Of Broxbourne, Borough Offices, Bishops' College Churchgate Cheshunt Hertfordshire EN8 9XB

# **Sheet Revision Number:1 Sheet Active From: 09/05/2005**

on the following plans plus a contiguous area not indicated on the plans of verge and/or footway between the carriageway edge and the highway boundary. At all times current legislation applies to

all areas. The plans in this schedule are basedupon grid references of the Ordnance Survey



# Plan No: BRX0109 Broxbourne



Hertfordshire County Council, County Hall, Pegs Lane, Hertford SG13 8DQ

Loading Unloading



Borough Of Broxbourne, Borough Offices, Bishops' College Churchgate Cheshunt Hertfordshire EN8 9XB

# **Sheet Revision Number:1 Sheet Active From: 09/05/2005**



All areas over which the provisions of the orders apply are defined by the shaded areas as shown on the following plans plus a contiguous area not indicated on the plans of verge and/or footway between the carriageway edge and the highway boundary. At all times current legislation applies to all areas. The plans in this schedule are basedupon grid references of the Ordnance Survey National Grid defined by the OSGB36 triangulation.

# Plan No: BRX0110 Broxbourne



Restricted Waiting

Disabled Parking

L