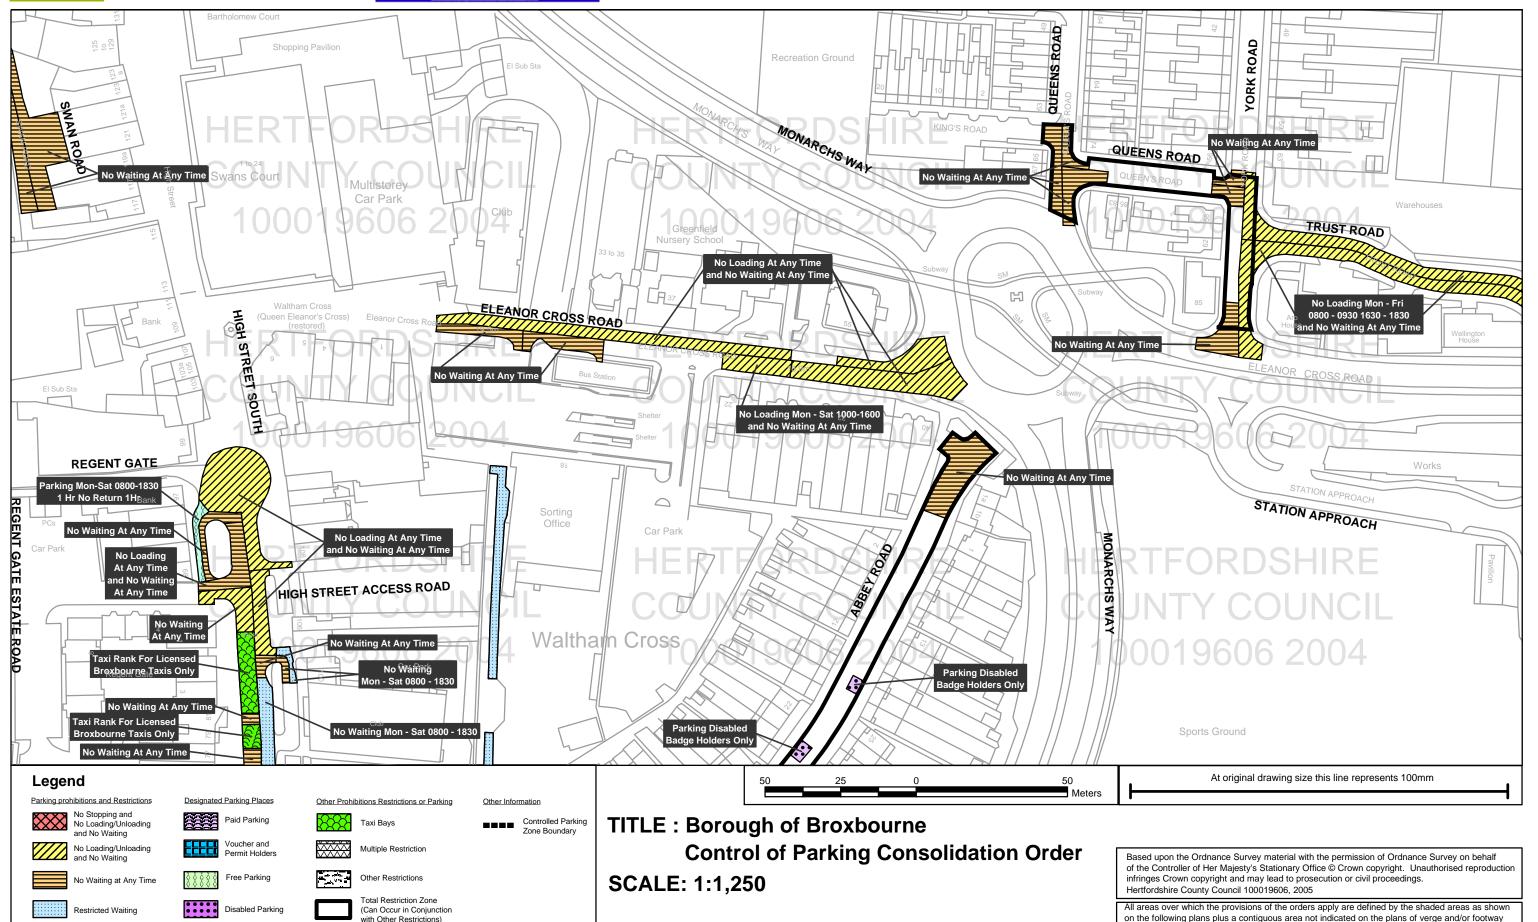

area not indicated on the plans of verge and/or footway

between the carriageway edge and the highway boundary. At all times current legislation applies to all areas. The plans in this schedule are basedupon grid references of the Ordnance Survey National Grid defined by the OSGB36 triangulation.

Plan No: BRX0467 Waltham Cross agh Of Broxbourne,

Hertford SG13 8DQ Hertfordshire

**Hertfordshire County Council,** County Hall, Pegs Lane,

Loading Unloading



**Borough Offices, Bishops' College Churchgate Cheshunt** Hertfordshire EN8 9XB

#### **Sheet Revision Number:1** Sheet Active From: 09/05/2005

between the carriageway edge and the highway boundary. At all times current legislation applies to

all areas. The plans in this schedule are basedupon grid references of the Ordnance Survey



Plan No: BRX0468 Waltham Cross agh Of Broxbourne,

Hertfordshire

Hertfordshire County Council, County Hall, Pegs Lane, Hertford SG13 8DQ

Loading Unloading



Borough Offices, Bishops' College Churchgate Cheshunt Hertfordshire EN8 9XB

# **Sheet Revision Number:1 Sheet Active From: 09/05/2005**

between the carriageway edge and the highway boundary. At all times current legislation applies to

all areas. The plans in this schedule are basedupon grid references of the Ordnance Survey



Plan No: BRX0469 Waltham Cross agh Of Broxbourne,

Hertfordshire

Hertfordshire County Council, County Hall, Pegs Lane, Hertford SG13 8DQ

Loading Unloading



Borough Offices, Bishops' College Churchgate Cheshunt Hertfordshire EN8 9XB

# **Sheet Revision Number:1 Sheet Active From: 09/05/2005**



Plan N