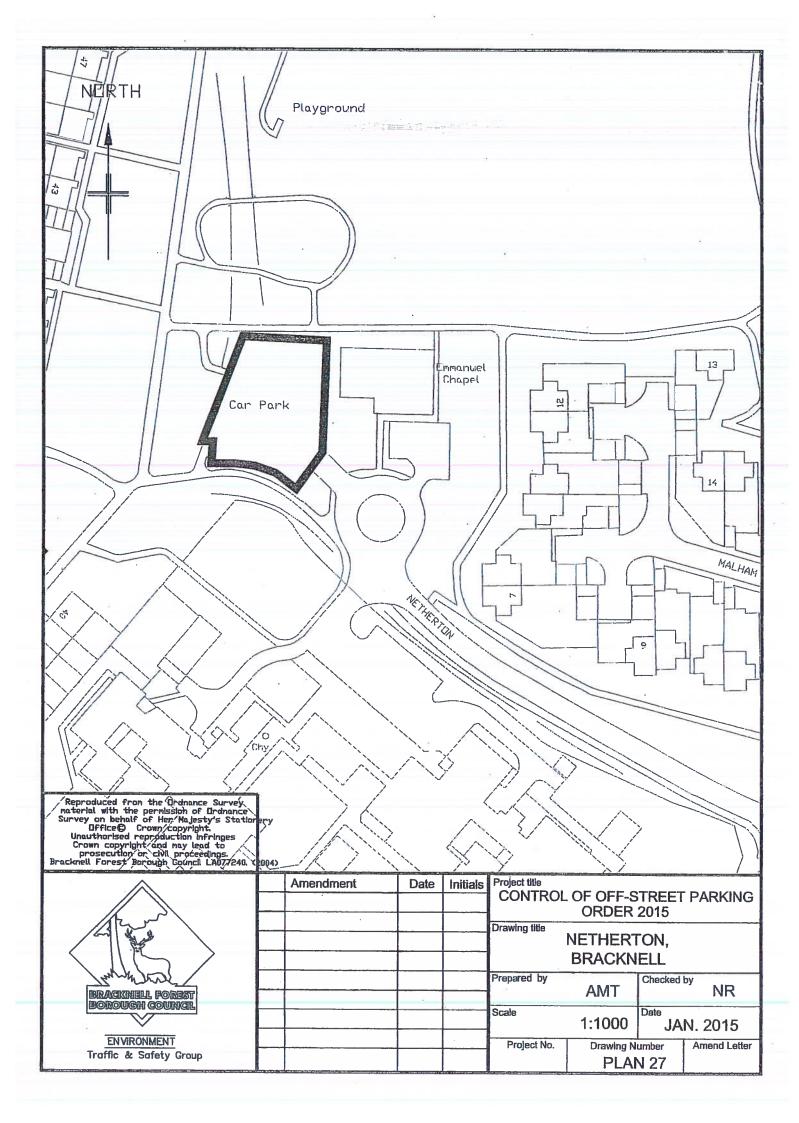

---|----------------------|-----------------------------------|--|
| 1                                  |            | 2                   | 3                    |                                   |  |
| 1. The Look Out Discovery          | Residents  | of Bracknell Forest | Use strictly upon    | £35.00                            |  |
| Centre Car Park                    | Annual     | £60.00              | the terms and        |                                   |  |
|                                    | All others |                     | conditions of        |                                   |  |
| (As shown edged black on Plan 26.) | Annual     | £100.00             | issue.               |                                   |  |