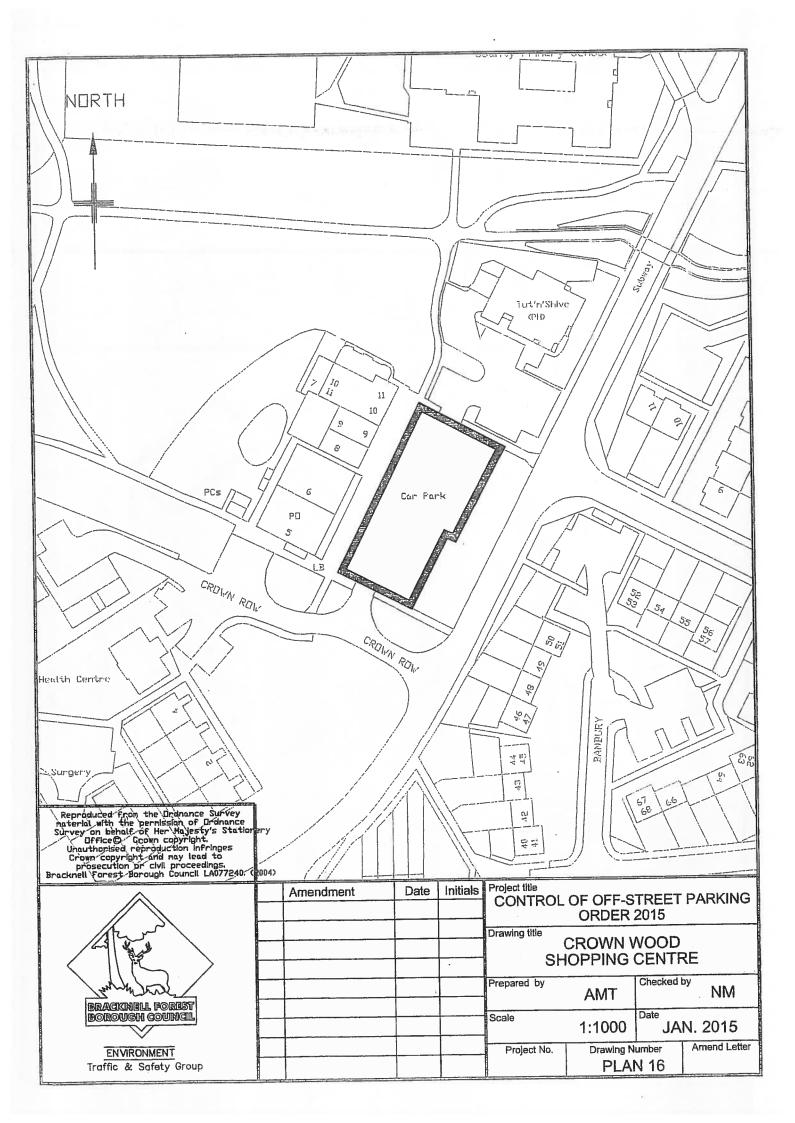

#### **Designation**

5. Each parking place specified in Column 1 of Schedule 1 may be used, subject to the following provisions of this Order, as a parking place for such classes of

vehicles, in such positions, on such days and during such hours and on payment of such charges as are specified in relation to that parking place in the Schedule.

- 6. Where in Schedule 1 a parking place is described as available for vehicles of a specified class or that vehicles must be parked in a specified position, the driver of a vehicle shall not permit it to wait in that parking place unless it is of the class and in the position specified.
- 7. The Council will not be liable for any loss or damage to a vehicle or its contents while in a parking place.