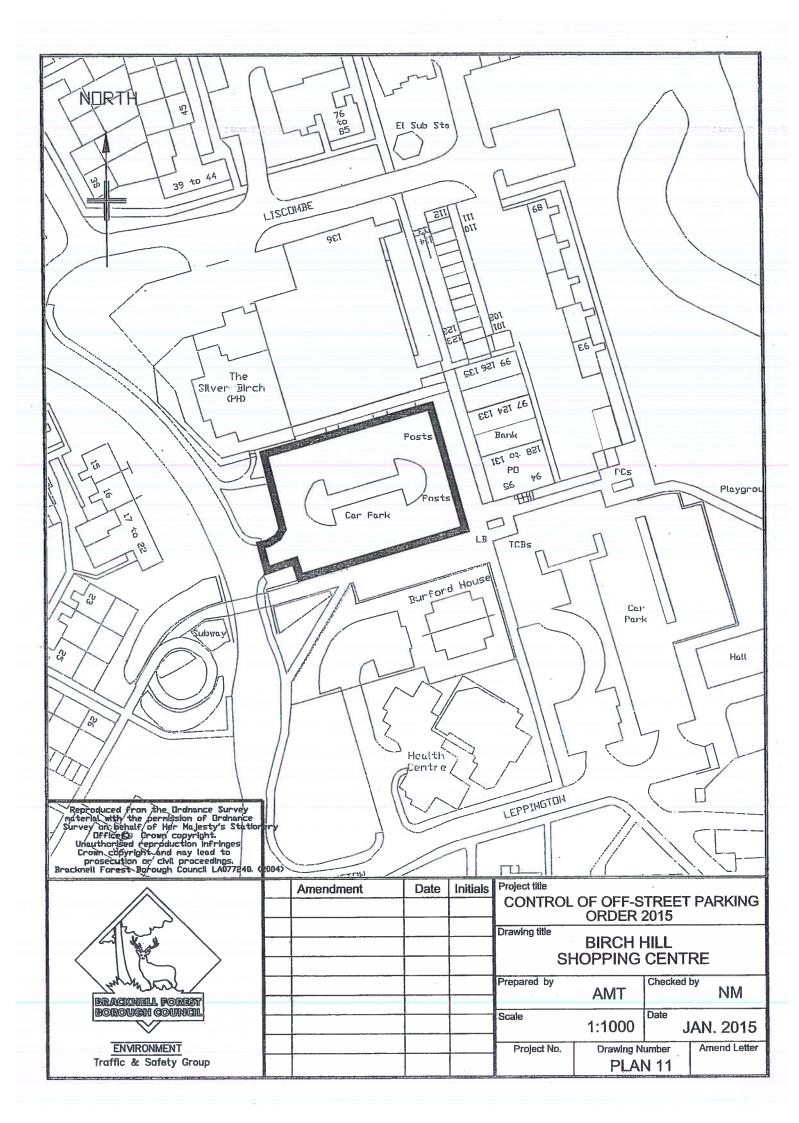

I language ...

| Maximum Scale of<br>Charges                | 8  |                         | Not Applicable                                                                                                                                                                                                                                                                        | Not Applicable                                                                                                                                                                                                                                                                        | Not Applicable                                                                                                                                                                                                                                                                        | Not Applicable                                                                                                                                                                                                                                                        |
|--------------------------------------------|----|-------------------------|---------------------------------------------------------------------------------------------------------------------------------------------------------------------------------------------------------------------------------------------------------------------------------------|---------------------------------------------------------------------------------------------------------------------------------------------------------------------------------------------------------------------------------------------------------------------------------------|---------------------------------------------------------------------------------------------------------------------------------------------------------------------------------------------------------------------------------------------------------------------------------------|-----------------------------------------------------------------------------------------------------------------------------------------------------------------------------------------------------------------------------------------------------------------------|
| Maximum<br>period which<br>Vehicle may     | 7  | Saturdays<br>inclusive. | 2 hours with return prohibited within 2 hours between the hours of 08:00am and 18:00pm Mondays to Saturdays inclusive.                                                                                                                                                                | 2 hours with return prohibited within 2 hours between the hours of 08:00am and 18:00pm Mondays to Saturdays inclusive.                                                                                                                                                                | No Limit                                                                                                                                                                                                                                                                              | 2 hours with return prohibited within 2 hours between the hours of 08:00am and 18:00pm Mondays to                                                                                                                                                                     |
| Charging<br>Hours                          | 9  |                         | Not<br>Applicable                                                                                                                                                                                                                                                                     | Not.<br>Applicable                                                                                                                                                                                                                                                                    | Not<br>Applicable                                                                                                                                                                                                                                                                     | Not<br>Applicable                                                                                                                                                                                                                                                     |
| Hours of<br>Operation of<br>Parking Place  | D. |                         | All hours                                                                                                                                                                                                                                                                             | All hours                                                                                                                                                                                                                                                                             | All hours                                                                                                                                                                                                                                                                             | All hours                                                                                                                                                                                                                                                             |
| Days of<br>Operation of<br>Parking Place   | 4  |                         | All days                                                                                                                                                                                                                                                                              | All days                                                                                                                                                                                                                                                                              | All days                                                                                                                                                                                                                                                                              | All days                                                                                                                                                                                                                                                              |
| Class of Vehicle                           | 3  | unladen weight.         | (i) Motor cars within the provisions of Section 136(2) (a) of the Act of 1984. (ii) Motor-cycles as defined in Section 136(4) of the Act of 1984. (iii) Motor vehicles, constructed or adapted for the conveyance of goods or burdens, which do not exceed 1.5 tonnes unladen weight. | (i) Motor cars within the provisions of Section 136(2) (a) of the Act of 1984. (ii) Motor-cycles as defined in Section 136(4) of the Act of 1984. (iii) Motor vehicles, constructed or adapted for the conveyance of goods or burdens, which do not exceed 1.5 tonnes unladen weight. | (i) Motor cars within the provisions of Section 136(2) (a) of the Act of 1984. (ii) Motor-cycles as defined in Section 136(4) of the Act of 1984. (iii) Motor vehicles, constructed or adapted for the conveyance of goods or burdens, which do not exceed 1.5 tonnes unladen weight. | (i) Motor cars within the provisions of Section 136(2) (a) of the Act of 1984. (ii) Motor-cycles as defined in Section 136(4) of the Act of 1984. (iii) Motor vehicles, constructed or adapted for the conveyance of goods or burdens, which do not exceed 1.5 tonnes |
| Position in which<br>a vehicle may<br>wait | 2  |                         | Wholly within a parking bay.                                                                                                                                                                                                                                                          | Wholly within a parking bay.                                                                                                                                                                                                                                                          | Wholly within a parking bay.                                                                                                                                                                                                                                                          | Wholly within a parking bay.                                                                                                                                                                                                                                          |
| Name of Parking<br>Place                   | -  |                         | 8. Wellington<br>Business Park,<br>Crowthorne.<br>(As shown edged<br>black on Plan 8.)                                                                                                                                                                                                | 9. New Road,<br>Crowthorne.<br>(As shown edged<br>black on Plan 9.)                                                                                                                                                                                                                   | 10. The Broadway,<br>Sandhurst<br>(As shown edged<br>black on Plan 10.)                                                                                                                                                                                                               | 11 Birch Hill<br>Shopping Centre,<br>Bracknell<br>(As shown edged<br>black on Plan 11)                                                                                                                                                                                |