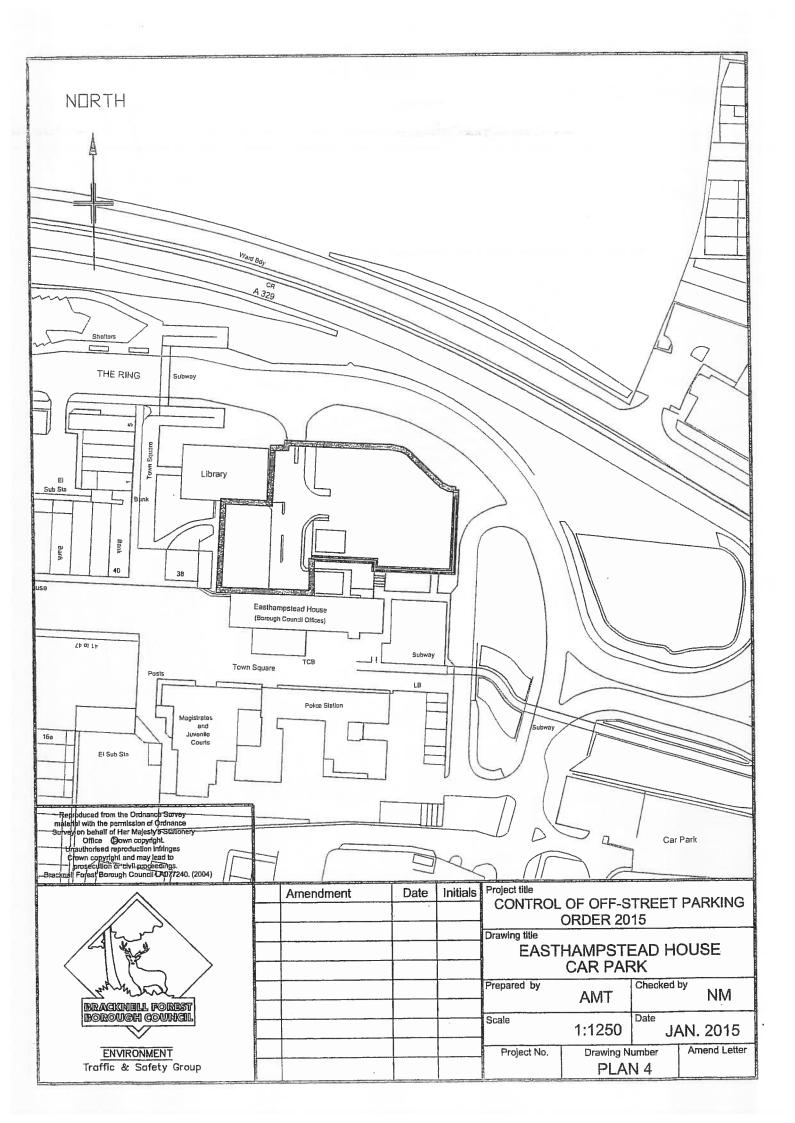

| Maximum Scale of<br>Charges               | 8    | Sunday and Overnight Charges (i) Nightly charge 8.00pm to 6.00am (Monday to Sunday) - £1.10 (ii) Sunday 6:00am to 8:00pm - £1.20 | "Pay and Display or Pay by Phone" charges during the charging hours:  Monday to Saturday 7.00am to 8.00pm (i) 0 to 2 hours – 1.10 (ii) 2 to 4 hours – £1.60 (iii) 4 to 6 hours – £2.10 (iv) 6 to 8 hours – £3.50 (v) Over 8 hours – £5.00 Sunday (7:00am to 8:00pm) - £1.20                                   | "Pay and Display or Pay by Phone" charges during the charging hours:  Saturday 6.00am to 20.00pm (i) 0 to 2 hours - £1.10 (ii) 2 to 4 hours - £1.60  Monday to Friday (4.00pm to 6:00am) - £1.10  Saturday and Sunday (8:00pm to 6:00am) - |
|-------------------------------------------|------|----------------------------------------------------------------------------------------------------------------------------------|---------------------------------------------------------------------------------------------------------------------------------------------------------------------------------------------------------------------------------------------------------------------------------------------------------------|--------------------------------------------------------------------------------------------------------------------------------------------------------------------------------------------------------------------------------------------|
| Maximum<br>period which<br>Vehicle may    | 7    | 70                                                                                                                               | Not applicable                                                                                                                                                                                                                                                                                                | Not applicable                                                                                                                                                                                                                             |
| Charging<br>Hours                         | 9    |                                                                                                                                  | Between 07:00am and 20:00pm Monday to Saturday. Sunday (7:00am to 8:00pm)                                                                                                                                                                                                                                     | Between 06:00am and 20:00am Saturday. Between 4.00pm and 6.00am Monday to Friday Between 8:00pm and 6:00am 6:00am                                                                                                                          |
| Hours of<br>Operation of<br>Parking Place | EC.  |                                                                                                                                  | All hours                                                                                                                                                                                                                                                                                                     | All hours                                                                                                                                                                                                                                  |
| Days of Operation of Parking Place        | 4    |                                                                                                                                  | All days                                                                                                                                                                                                                                                                                                      | Saturday                                                                                                                                                                                                                                   |
| Class of Vehicle                          | , co |                                                                                                                                  | (i) Motor cars within the provisions of Section 136(2) (a) of the Act of 1984. (ii) Motor-cycles as defined in Section 136(4) of the Act of 1984. (iii) Motor vehicles, constructed or adapted for the conveyance of goods or burdens, which do not exceed 1.5 tonnes unladen weight or 2.0 metres in height. | (i) Motor cars within the provisions of Section 136(2) (a) of the Act of 1984.                                                                                                                                                             |
| Position in which a vehicle may wait      | c    | N.                                                                                                                               | Wholly within a parking bay.                                                                                                                                                                                                                                                                                  | Wholly within a parking bay.                                                                                                                                                                                                               |
| Name of Parking<br>Place                  | *    |                                                                                                                                  | 3. Albert Road Car<br>Park, Bracknell<br>(As shown edged<br>black on Plan 3.)                                                                                                                                                                                                                                 | 4. Easthampstead House Car Park, Bracknell (As shown edged black on Plan 4.)                                                                                                                                                               |