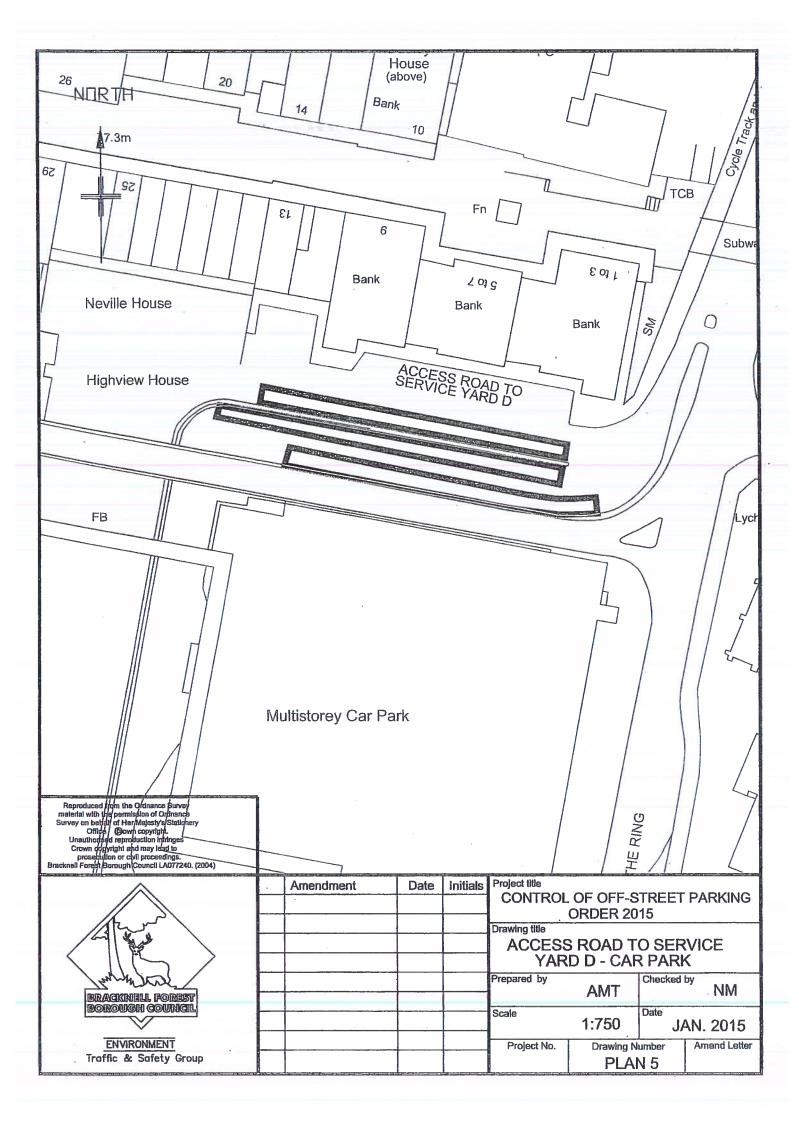

|                                                                                           |                                      |                                                                                                                                                                                                                                                                                       | COLLEGE                                  | _1                                        |                                                                                                                            |                                                                                                                        |                                                                                                                                                                                                                   |
|-------------------------------------------------------------------------------------------|--------------------------------------|---------------------------------------------------------------------------------------------------------------------------------------------------------------------------------------------------------------------------------------------------------------------------------------|------------------------------------------|-------------------------------------------|----------------------------------------------------------------------------------------------------------------------------|------------------------------------------------------------------------------------------------------------------------|-------------------------------------------------------------------------------------------------------------------------------------------------------------------------------------------------------------------|
| Name of Parking<br>Place                                                                  | Position in which a vehicle may wait | Class of Vehicle                                                                                                                                                                                                                                                                      | Days of<br>Operation of<br>Parking Place | Hours of<br>Operation of<br>Parking Place | Charging<br>Hours                                                                                                          | Maximum<br>period which<br>Vehicle may<br>wait                                                                         | Maximum Scale of<br>Charges                                                                                                                                                                                       |
|                                                                                           | 2                                    |                                                                                                                                                                                                                                                                                       | 4                                        | ıc                                        | 9                                                                                                                          | 7                                                                                                                      | æ                                                                                                                                                                                                                 |
| •                                                                                         |                                      |                                                                                                                                                                                                                                                                                       |                                          |                                           | Saturday and<br>Sunday<br>Sunday<br>(6:00am to<br>8:00pm)                                                                  |                                                                                                                        | £1.10<br>Sunday (6:00am to<br>8:00pm) - £1.20                                                                                                                                                                     |
| 5. Access Road to<br>Service Yard D,<br>Bracknell<br>(As shown edged<br>black on Plan 5.) | Wholly within a parking bay.         | (i) Motor cars within the provisions of Section 136(2) (a) of the Act of 1984. (ii) Motor vehicles, constructed or adapted for the conveyance of goods or burdens, which do not exceed 1.5 tonnes unladen weight or 2.0 metres in height.                                             | Monday to<br>Saturday<br>inclusive       | All hours                                 | Between 6:00am and 8:00pm Monday to Saturday. Between 8:00pm to 6:00am Monday to Sunday. Sunday. Sunday (6:00am to 8:00pm) | Not applicable                                                                                                         | "Pay and Display or Pay by Phone" charges during the charging hours:  Monday to Saturday 7.00am to 8.00pm (i) 0 to 40 minutes – 80p Monday to Sunday (8:00pm to 6:00am) - £1.20 Sunday (6:00am to 8:00pm) - £1.20 |
| 6. Heath Hill Road,<br>Crowthorne.<br>(As shown edged<br>black on Plan 6.)                | Wholly within a parking bay.         | (I) Motor cars within the provisions of Section 136(2) (a) of the Act of 1984. (ii) Motor-cycles as defined in Section 136(4) of the Act of 1984. (iii) Motor vehicles, constructed or adapted for the conveyance of goods or burdens, which do not exceed 1.5 tonnes unladen weight. | All days                                 | All hours                                 | Not<br>Applicable                                                                                                          | 2 hours with return prohibited within 2 hours between the hours of 08:00am and 18:00pm Mondays to Saturdays inclusive. | Not Applicable                                                                                                                                                                                                    |
| 7. Napier Road,<br>Crowthorne.<br>(As shown edged<br>black on Plan 7.)                    | Wholly within a parking bay.         | (I) Motor cars within the provisions of Sectlon 136(2) (a) of the Act of 1984. (ii) Motor-cycles as defined in Section 136(4) of the Act of 1984. (iii) Motor vehicles, constructed or adapted for the conveyance of goods or burdens, which do not exceed 1.5 tonnes                 | All days                                 | All hours                                 | Not<br>Applicable                                                                                                          | 2 hours with return prohibited within 2 hours between the hours of 08:00am and 18:00pm Mondays to                      | Not Applicable                                                                                                                                                                                                    |