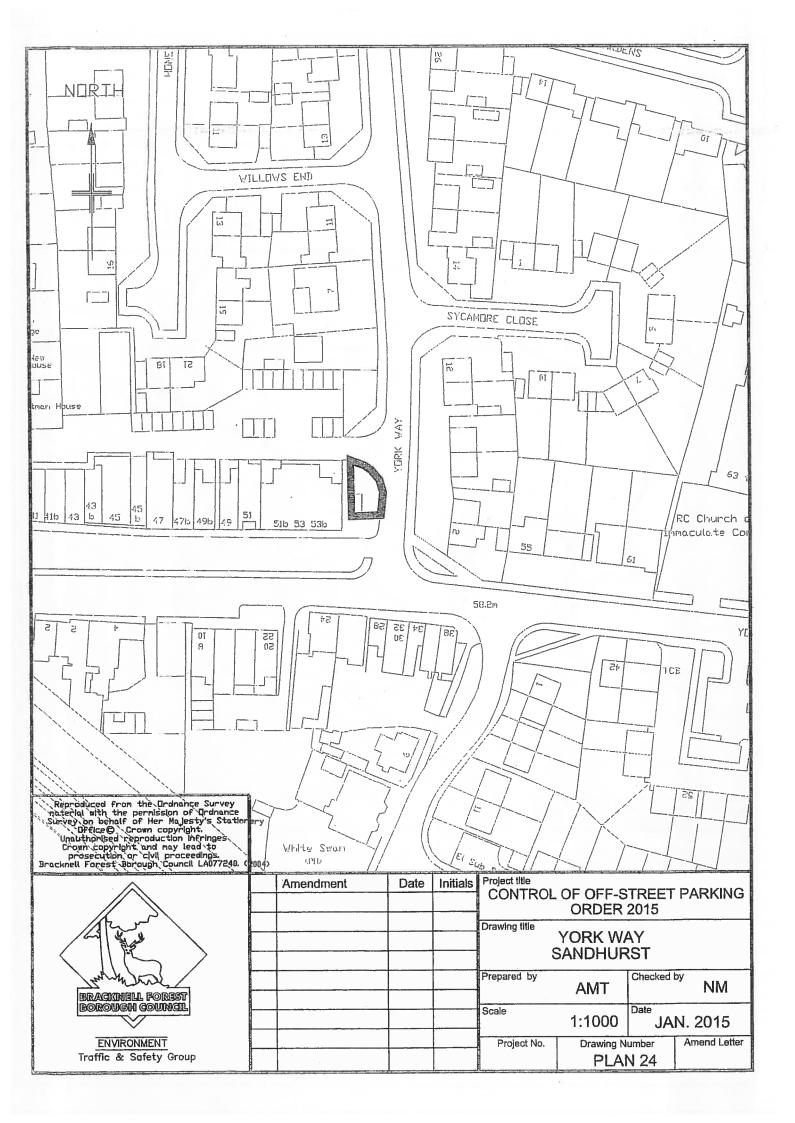

---------|----------------------|-----------------------------------|--|
| 1                                  |            | 2                   | 3                    |                                   |  |
| 1. The Look Out Discovery          | Residents  | of Bracknell Forest | Use strictly upon    | £35.00                            |  |
| Centre Car Park                    | Annual     | £60.00              | the terms and        |                                   |  |
|                                    | All others |                     | conditions of        |                                   |  |
| (As shown edged black on Plan 26.) | Annual     | £100.00             | issue.               |                                   |  |