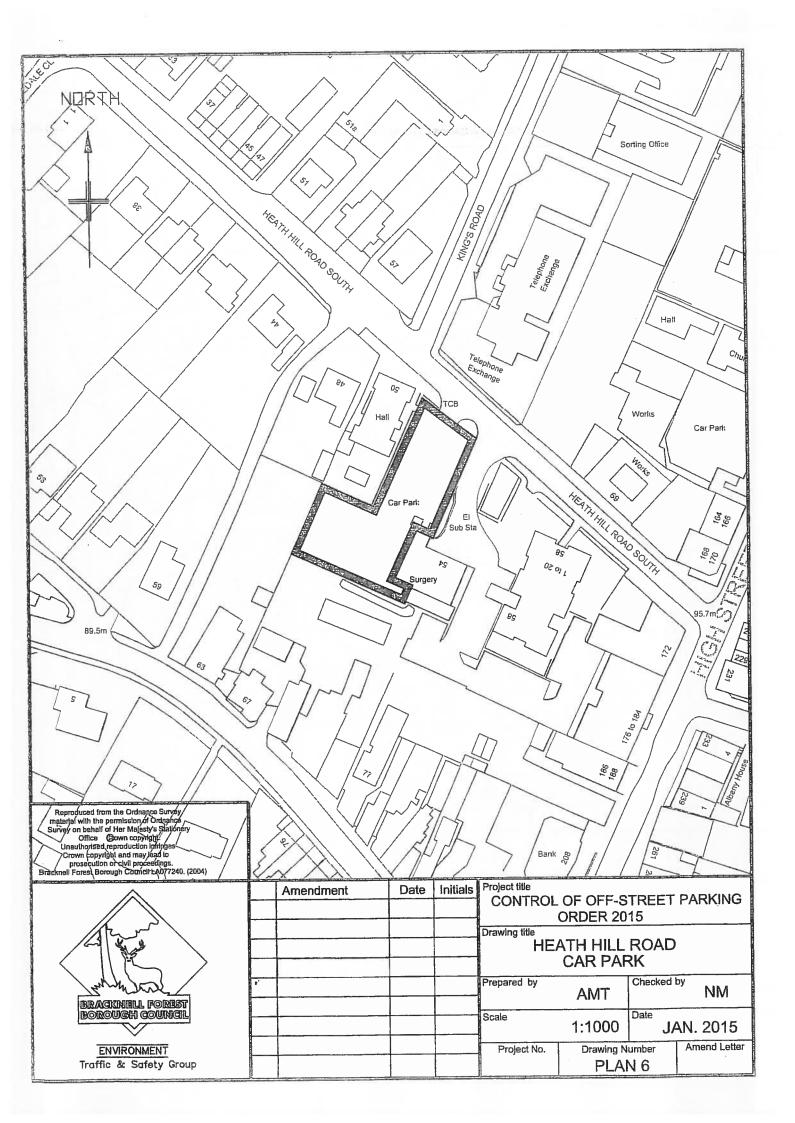

|                                                                                           |                                      |                                                                                                                                                                                                                                                                                       | COLLEGE                                  | _1                                        |                                                                                                                            |                                                                                                                        |                                                                                                                                                                                                                   |
|-------------------------------------------------------------------------------------------|--------------------------------------|---------------------------------------------------------------------------------------------------------------------------------------------------------------------------------------------------------------------------------------------------------------------------------------|------------------------------------------|-------------------------------------------|----------------------------------------------------------------------------------------------------------------------------|------------------------------------------------------------------------------------------------------------------------|-------------------------------------------------------------------------------------------------------------------------------------------------------------------------------------------------------------------|
| Name of Parking<br>Place                                                                  | Position in which a vehicle may wait | Class of Vehicle                                                                                                                                                                                                                                                                      | Days of<br>Operation of<br>Parking Place | Hours of<br>Operation of<br>Parking Place | Charging<br>Hours                                                                                                          | Maximum<br>period which<br>Vehicle may<br>wait                                                                         | Maximum Scale of<br>Charges                                                                                                                                                                                       |
|                                                                                           | 2                                    |                                                                                                                                                                                                                                                                                       | 4                                        | ıc                                        | 9                                                                                                                          | 7                                                                                                                      | æ                                                                                                                                                                                                                 |
| •                                                                                         |                                      |                                                                                                                                                                                                                                                                                       |                                          |                                           | Saturday and<br>Sunday<br>Sunday<br>(6:00am to<br>8:00pm)                                                                  |                                                                                                                        | £1.10<br>Sunday (6:00am to<br>8:00pm) - £1.20                                                                                                                                                                     |
| 5. Access Road to<br>Service Yard D,<br>Bracknell<br>(As shown edged<br>black on Plan 5.) | Wholly within a parking bay.         | (i) Motor cars within the provisions of Section 136(2) (a) of the Act of 1984. (ii) Motor vehicles, constructed or adapted for the conveyance of goods or burdens, which do not exceed 1.5 tonnes unladen weight or 2.0 metres in height.                                             | Monday to<br>Saturday<br>inclusive       | All hours                                 | Between 6:00am and 8:00pm Monday to Saturday. Between 8:00pm to 6:00am Monday to Sunday. Sunday. Sunday (6:00am to 8:00pm) | Not applicable                                                                                                         | "Pay and Display or Pay by Phone" charges during the charging hours:  Monday to Saturday 7.00am to 8.00pm (i) 0 to 40 minutes – 80p Monday to Sunday (8:00pm to 6:00am) - £1.20 Sunday (6:00am to 8:00pm) - £1.20 |
| 6. Heath Hill Road,<br>Crowthorne.<br>(As shown edged<br>black on Plan 6.)                | Wholly within a parking bay.         | (I) Motor cars within the provisions of Section 136(2) (a) of the Act of 1984. (ii) Motor-cycles as defined in Section 136(4) of the Act of 1984. (iii) Motor vehicles, constructed or adapted for the conveyance of goods or burdens, which do not exceed 1.5 tonnes unladen weight. | All days                                 | All hours                                 | Not<br>Applicable                                                                                                          | 2 hours with return prohibited within 2 hours between the hours of 08:00am and 18:00pm Mondays to Saturdays inclusive. | Not Applicable                                                                                                                                                                                                    |
| 7. Napier Road,<br>Crowthorne.<br>(As shown edged<br>black on Plan 7.)                    | Wholly within a parking bay.         | (I) Motor cars within the provisions of Sectlon 136(2) (a) of the Act of 1984. (ii) Motor-cycles as defined in Section 136(4) of the Act of 1984. (iii) Motor vehicles, constructed or adapted for the conveyance of goods or burdens, which do not exceed 1.5 tonnes                 | All days                                 | All hours                                 | Not<br>Applicable                                                                                                          | 2 hours with return prohibited within 2 hours between the hours of 08:00am and 18:00pm Mondays to                      | Not Applicable                                                                                                                                                                                                    |