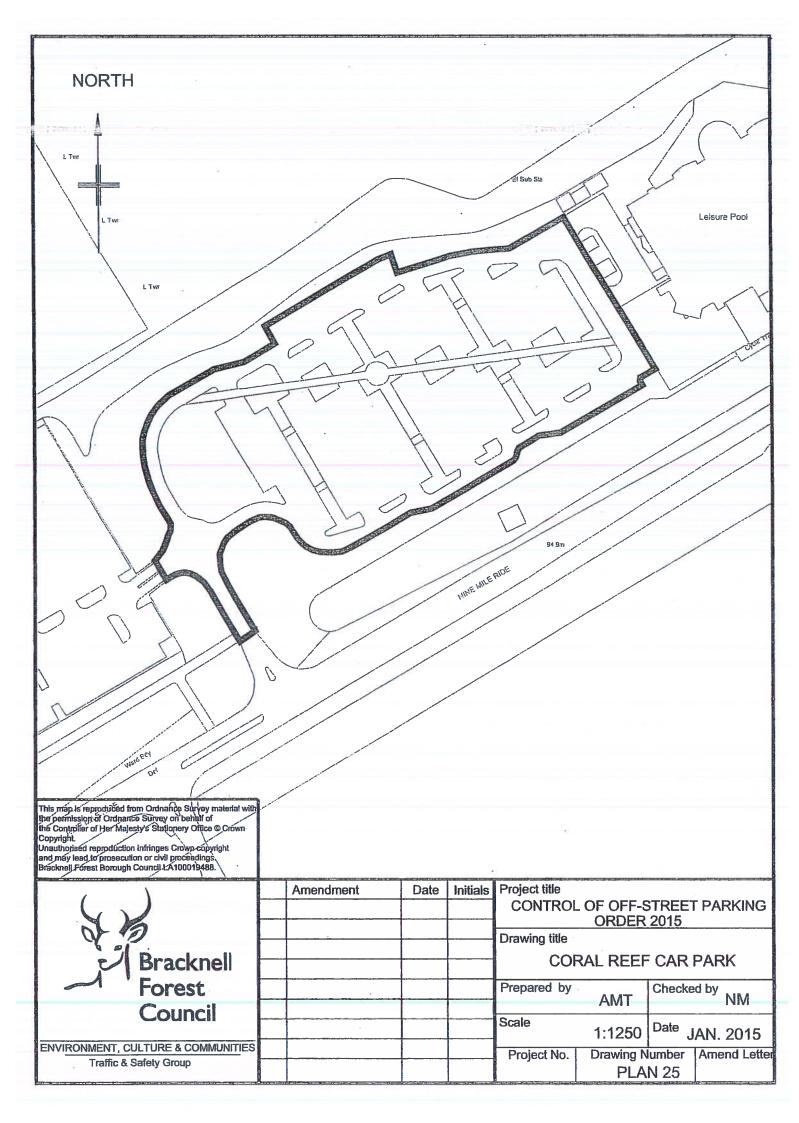

-------|----------------------|-----------------------------------|--|
| 1                                  |            | 2                   | 3                    |                                   |  |
| 1. The Look Out Discovery          | Residents  | of Bracknell Forest | Use strictly upon    | £35.00                            |  |
| Centre Car Park                    | Annual     | £60.00              | the terms and        |                                   |  |
|                                    | All others |                     | conditions of        |                                   |  |
| (As shown edged black on Plan 26.) | Annual     | £100.00             | issue.               |                                   |  |