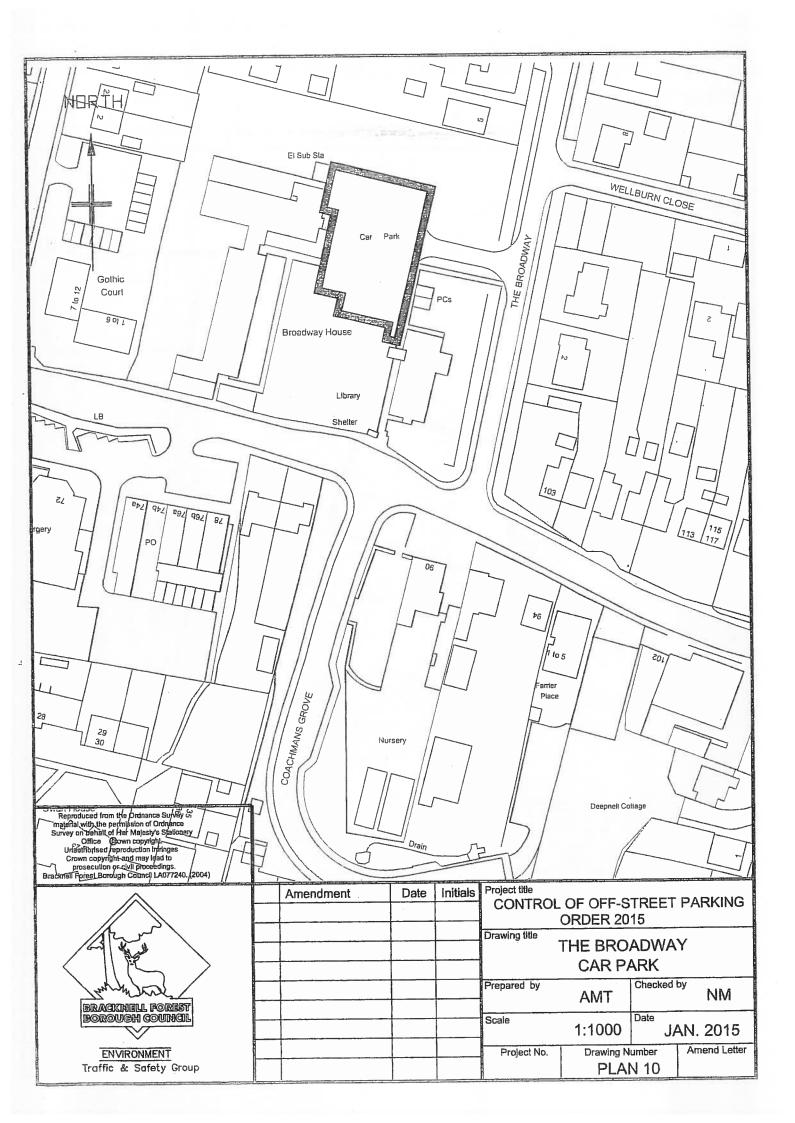

I language ...

| Maximum Scale of<br>Charges                | 8  |                         | Not Applicable                                                                                                                                                                                                                                                                        | Not Applicable                                                                                                                                                                                                                                                                        | Not Applicable                                                                                                                                                                                                                                                                        | Not Applicable                                                                                                                                                                                                                                                        |
|--------------------------------------------|----|-------------------------|---------------------------------------------------------------------------------------------------------------------------------------------------------------------------------------------------------------------------------------------------------------------------------------|---------------------------------------------------------------------------------------------------------------------------------------------------------------------------------------------------------------------------------------------------------------------------------------|---------------------------------------------------------------------------------------------------------------------------------------------------------------------------------------------------------------------------------------------------------------------------------------|-----------------------------------------------------------------------------------------------------------------------------------------------------------------------------------------------------------------------------------------------------------------------|
| Maximum<br>period which<br>Vehicle may     | 7  | Saturdays<br>inclusive. | 2 hours with return prohibited within 2 hours between the hours of 08:00am and 18:00pm Mondays to Saturdays inclusive.                                                                                                                                                                | 2 hours with return prohibited within 2 hours between the hours of 08:00am and 18:00pm Mondays to Saturdays inclusive.                                                                                                                                                                | No Limit                                                                                                                                                                                                                                                                              | 2 hours with return prohibited within 2 hours between the hours of 08:00am and 18:00pm Mondays to                                                                                                                                                                     |
| Charging<br>Hours                          | 9  |                         | Not<br>Applicable                                                                                                                                                                                                                                                                     | Not.<br>Applicable                                                                                                                                                                                                                                                                    | Not<br>Applicable                                                                                                                                                                                                                                                                     | Not<br>Applicable                                                                                                                                                                                                                                                     |
| Hours of<br>Operation of<br>Parking Place  | D. |                         | All hours                                                                                                                                                                                                                                                                             | All hours                                                                                                                                                                                                                                                                             | All hours                                                                                                                                                                                                                                                                             | All hours                                                                                                                                                                                                                                                             |
| Days of<br>Operation of<br>Parking Place   | 4  |                         | All days                                                                                                                                                                                                                                                                              | All days                                                                                                                                                                                                                                                                              | All days                                                                                                                                                                                                                                                                              | All days                                                                                                                                                                                                                                                              |
| Class of Vehicle                           | 3  | unladen weight.         | (i) Motor cars within the provisions of Section 136(2) (a) of the Act of 1984. (ii) Motor-cycles as defined in Section 136(4) of the Act of 1984. (iii) Motor vehicles, constructed or adapted for the conveyance of goods or burdens, which do not exceed 1.5 tonnes unladen weight. | (i) Motor cars within the provisions of Section 136(2) (a) of the Act of 1984. (ii) Motor-cycles as defined in Section 136(4) of the Act of 1984. (iii) Motor vehicles, constructed or adapted for the conveyance of goods or burdens, which do not exceed 1.5 tonnes unladen weight. | (i) Motor cars within the provisions of Section 136(2) (a) of the Act of 1984. (ii) Motor-cycles as defined in Section 136(4) of the Act of 1984. (iii) Motor vehicles, constructed or adapted for the conveyance of goods or burdens, which do not exceed 1.5 tonnes unladen weight. | (i) Motor cars within the provisions of Section 136(2) (a) of the Act of 1984. (ii) Motor-cycles as defined in Section 136(4) of the Act of 1984. (iii) Motor vehicles, constructed or adapted for the conveyance of goods or burdens, which do not exceed 1.5 tonnes |
| Position in which<br>a vehicle may<br>wait | 2  |                         | Wholly within a parking bay.                                                                                                                                                                                                                                                          | Wholly within a parking bay.                                                                                                                                                                                                                                                          | Wholly within a parking bay.                                                                                                                                                                                                                                                          | Wholly within a parking bay.                                                                                                                                                                                                                                          |
| Name of Parking<br>Place                   | -  |                         | 8. Wellington<br>Business Park,<br>Crowthorne.<br>(As shown edged<br>black on Plan 8.)                                                                                                                                                                                                | 9. New Road,<br>Crowthorne.<br>(As shown edged<br>black on Plan 9.)                                                                                                                                                                                                                   | 10. The Broadway,<br>Sandhurst<br>(As shown edged<br>black on Plan 10.)                                                                                                                                                                                                               | 11 Birch Hill<br>Shopping Centre,<br>Bracknell<br>(As shown edged<br>black on Plan 11)                                                                                                                                                                                |