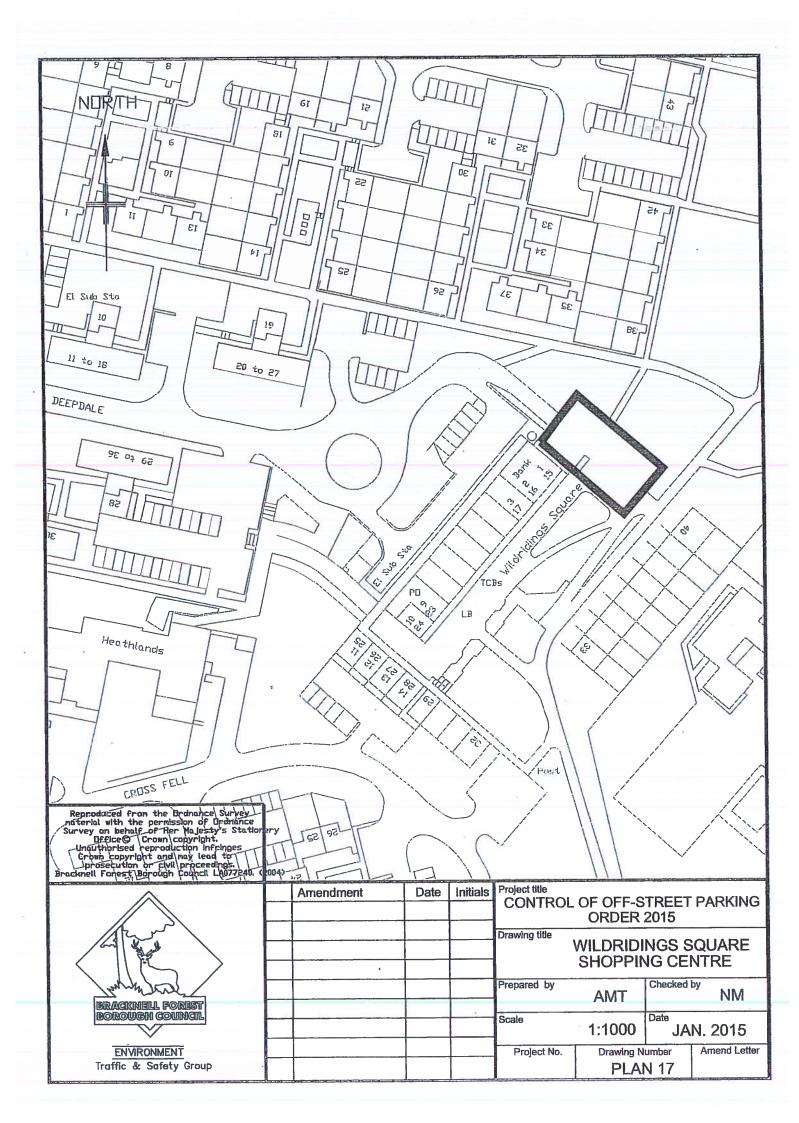

#### **Designation**

5. Each parking place specified in Column 1 of Schedule 1 may be used, subject to the following provisions of this Order, as a parking place for such classes of

vehicles, in such positions, on such days and during such hours and on payment of such charges as are specified in relation to that parking place in the Schedule.

- 6. Where in Schedule 1 a parking place is described as available for vehicles of a specified class or that vehicles must be parked in a specified position, the driver of a vehicle shall not permit it to wait in that parking place unless it is of the class and in the position specified.
- 7. The Council will not be liable for any loss or damage to a vehicle or its contents while in a parking place.