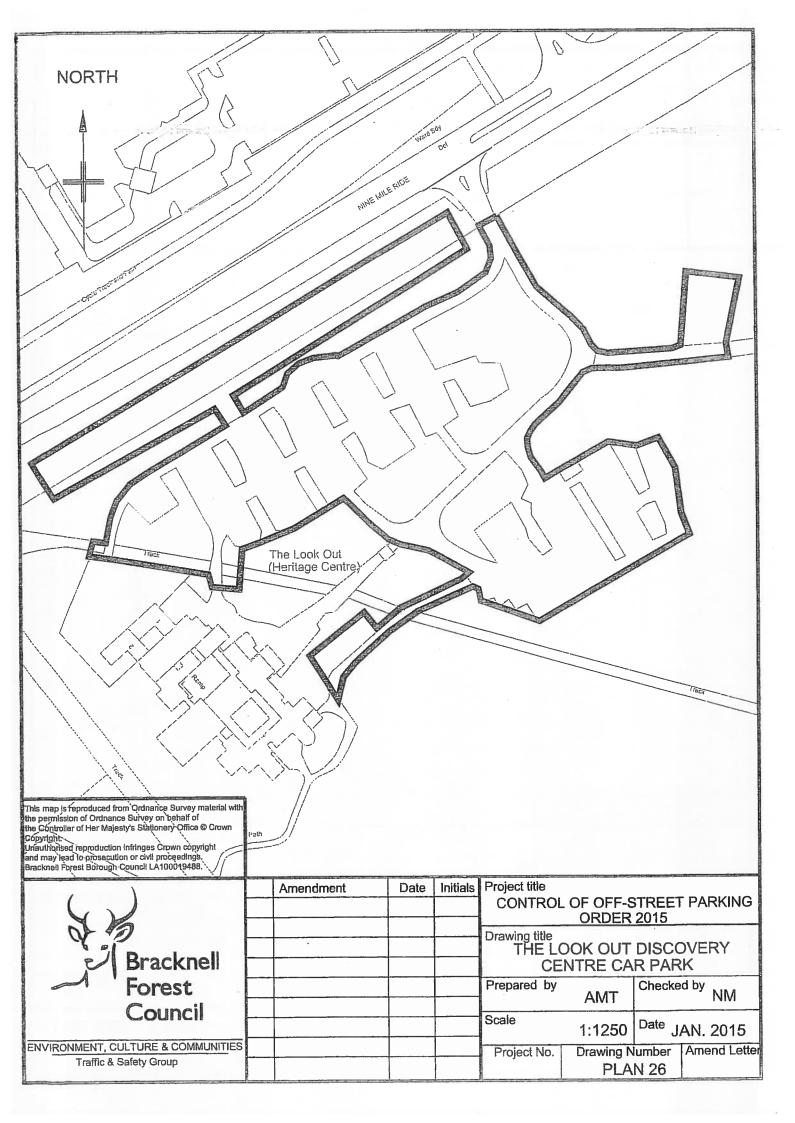

-----|----------------------|-----------------------------------|--|
| 1                                  |            | 2                   | 3                    |                                   |  |
| 1. The Look Out Discovery          | Residents  | of Bracknell Forest | Use strictly upon    | £35.00                            |  |
| Centre Car Park                    | Annual     | £60.00              | the terms and        |                                   |  |
|                                    | All others |                     | conditions of        |                                   |  |
| (As shown edged black on Plan 26.) | Annual     | £100.00             | issue.               |                                   |  |