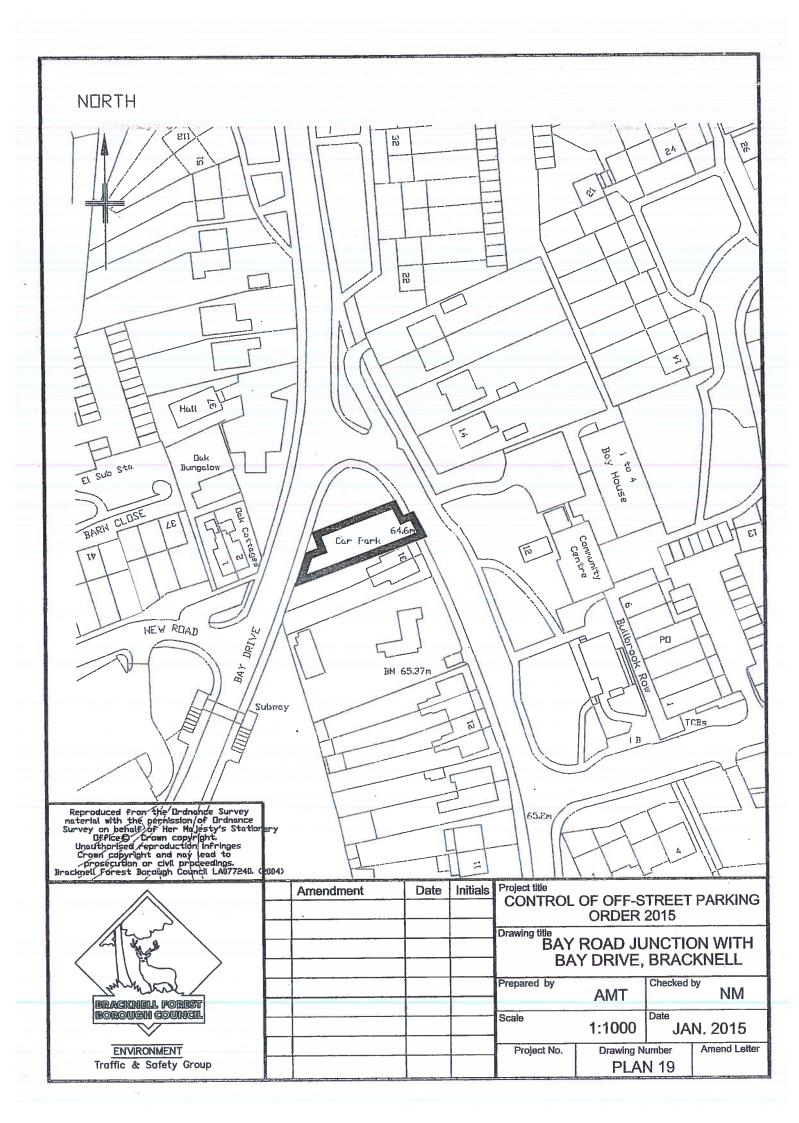

#### **Designation**

5. Each parking place specified in Column 1 of Schedule 1 may be used, subject to the following provisions of this Order, as a parking place for such classes of

vehicles, in such positions, on such days and during such hours and on payment of such charges as are specified in relation to that parking place in the Schedule.

- 6. Where in Schedule 1 a parking place is described as available for vehicles of a specified class or that vehicles must be parked in a specified position, the driver of a vehicle shall not permit it to wait in that parking place unless it is of the class and in the position specified.
- 7. The Council will not be liable for any loss or damage to a vehicle or its contents while in a parking place.