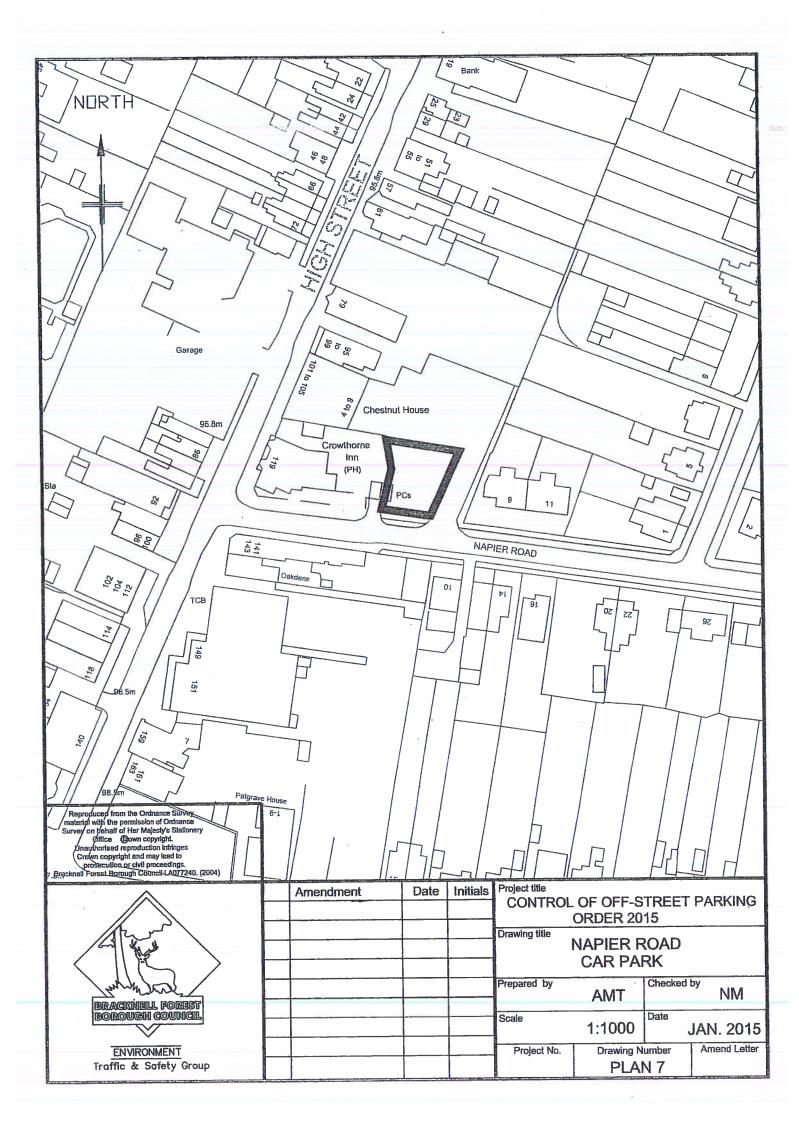

|                                                                                           |                                      |                                                                                                                                                                                                                                                                                       | COLLEGE                                  | _1                                        |                                                                                                                            |                                                                                                                        |                                                                                                                                                                                                                   |
|-------------------------------------------------------------------------------------------|--------------------------------------|---------------------------------------------------------------------------------------------------------------------------------------------------------------------------------------------------------------------------------------------------------------------------------------|------------------------------------------|-------------------------------------------|----------------------------------------------------------------------------------------------------------------------------|------------------------------------------------------------------------------------------------------------------------|-------------------------------------------------------------------------------------------------------------------------------------------------------------------------------------------------------------------|
| Name of Parking<br>Place                                                                  | Position in which a vehicle may wait | Class of Vehicle                                                                                                                                                                                                                                                                      | Days of<br>Operation of<br>Parking Place | Hours of<br>Operation of<br>Parking Place | Charging<br>Hours                                                                                                          | Maximum<br>period which<br>Vehicle may<br>wait                                                                         | Maximum Scale of<br>Charges                                                                                                                                                                                       |
|                                                                                           | 2                                    |                                                                                                                                                                                                                                                                                       | 4                                        | ıc                                        | 9                                                                                                                          | 7                                                                                                                      | æ                                                                                                                                                                                                                 |
| •                                                                                         |                                      |                                                                                                                                                                                                                                                                                       |                                          |                                           | Saturday and<br>Sunday<br>Sunday<br>(6:00am to<br>8:00pm)                                                                  |                                                                                                                        | £1.10<br>Sunday (6:00am to<br>8:00pm) - £1.20                                                                                                                                                                     |
| 5. Access Road to<br>Service Yard D,<br>Bracknell<br>(As shown edged<br>black on Plan 5.) | Wholly within a parking bay.         | (i) Motor cars within the provisions of Section 136(2) (a) of the Act of 1984. (ii) Motor vehicles, constructed or adapted for the conveyance of goods or burdens, which do not exceed 1.5 tonnes unladen weight or 2.0 metres in height.                                             | Monday to<br>Saturday<br>inclusive       | All hours                                 | Between 6:00am and 8:00pm Monday to Saturday. Between 8:00pm to 6:00am Monday to Sunday. Sunday. Sunday (6:00am to 8:00pm) | Not applicable                                                                                                         | "Pay and Display or Pay by Phone" charges during the charging hours:  Monday to Saturday 7.00am to 8.00pm (i) 0 to 40 minutes – 80p Monday to Sunday (8:00pm to 6:00am) - £1.20 Sunday (6:00am to 8:00pm) - £1.20 |
| 6. Heath Hill Road,<br>Crowthorne.<br>(As shown edged<br>black on Plan 6.)                | Wholly within a parking bay.         | (I) Motor cars within the provisions of Section 136(2) (a) of the Act of 1984. (ii) Motor-cycles as defined in Section 136(4) of the Act of 1984. (iii) Motor vehicles, constructed or adapted for the conveyance of goods or burdens, which do not exceed 1.5 tonnes unladen weight. | All days                                 | All hours                                 | Not<br>Applicable                                                                                                          | 2 hours with return prohibited within 2 hours between the hours of 08:00am and 18:00pm Mondays to Saturdays inclusive. | Not Applicable                                                                                                                                                                                                    |
| 7. Napier Road,<br>Crowthorne.<br>(As shown edged<br>black on Plan 7.)                    | Wholly within a parking bay.         | (I) Motor cars within the provisions of Sectlon 136(2) (a) of the Act of 1984. (ii) Motor-cycles as defined in Section 136(4) of the Act of 1984. (iii) Motor vehicles, constructed or adapted for the conveyance of goods or burdens, which do not exceed 1.5 tonnes                 | All days                                 | All hours                                 | Not<br>Applicable                                                                                                          | 2 hours with return prohibited within 2 hours between the hours of 08:00am and 18:00pm Mondays to                      | Not Applicable                                                                                                                                                                                                    |