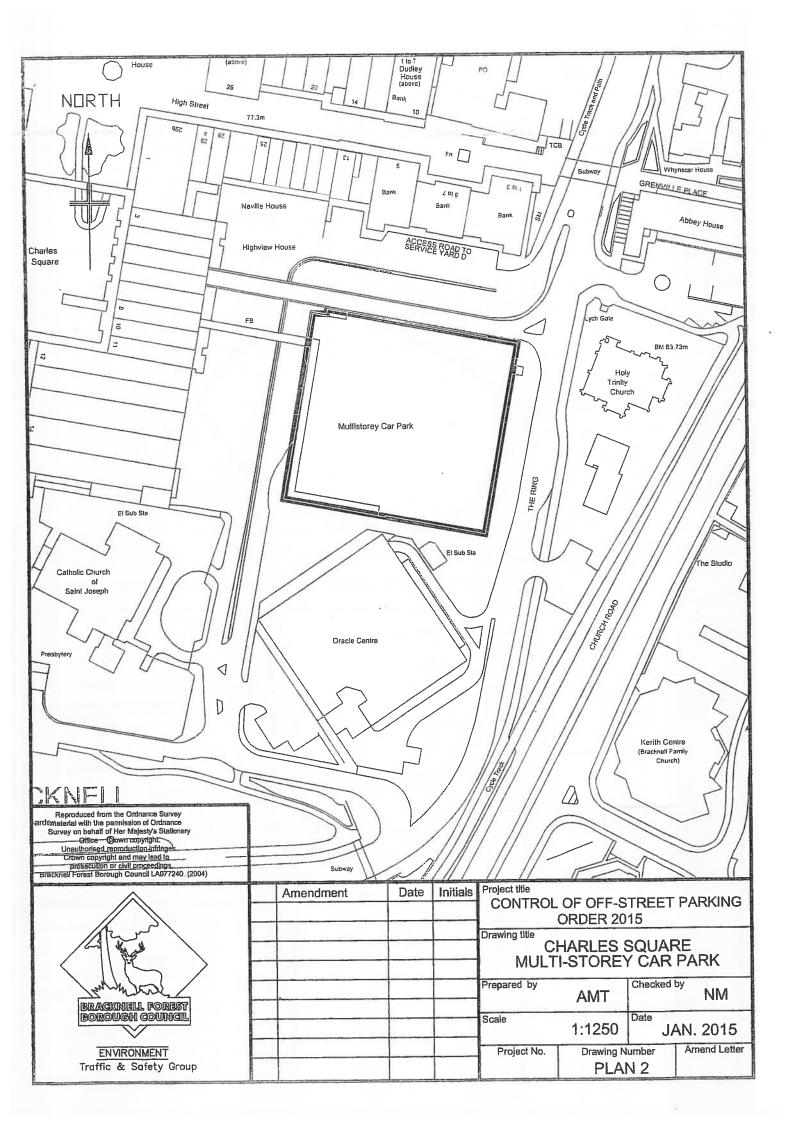

THE COMMON SEAL of BRACKNELL

FOREST BOROUGH COUNCIL was

hereunto affixed on the 15th day of

MAY 2015 in the presence of:

Sime Men BOROUGH SOLICITOR No. In Seal Register

124395

| Maximum Scale of<br>Charges<br>8               | "Pay on Foot" daily charges during the charging hours.  Monday to Saturday 6.00am to 8.00pm (i) 0 to 1 hours - £1.10 (ii) 1 to 2 hours - £2.10 (iii) 2 to 3 hours - £2.10 (iv) 3 to 4 hours - £2.60 (v) 4 to 5 hours - £3.70 (vi) 5 to 6 hours - £4.50 (vi) 5 to 6 hours - £6.00 (vii) Lost ticket - £10.00 (viii) Sunday and Overnight Charges (i) Nightly charge 8.00pm to 6.00am (Monday to Sunday) - £1.10 (ii) Sunday 6:00am to 8:00pm - £1.20 | "Pay on Foot" dally charges during the charging hours.  Monday to Saturday 6.00am to 8:00pm (i) 0 to 1hours - £1.10 (ii) 1 to 2 hours - £1.60 (iii) 2 to 3 hours - £2.10 (iv) 3 to 4 hours - £2.60 (v) 4 to 5 hours - £3.70 (v) 5 to 6 hours - £4.50 (vi) 5 to 6 hours - £6.00 (vii) Lost ticket - £10.00     |
|------------------------------------------------|-------------------------------------------------------------------------------------------------------------------------------------------------------------------------------------------------------------------------------------------------------------------------------------------------------------------------------------------------------------------------------------------------------------------------------------------------------------------------------------------------------------------------------------------------------------------------------------------------|---------------------------------------------------------------------------------------------------------------------------------------------------------------------------------------------------------------------------------------------------------------------------------------------------------------|
| Maximum<br>perlod which<br>Vehicle may<br>wait | Not applicable                                                                                                                                                                                                                                                                                                                                                                                                                                                                                                                                                                                  | Not applicable                                                                                                                                                                                                                                                                                                |
| Charging<br>Hours                              | 7 Days per<br>week,<br>24 Hours per<br>day                                                                                                                                                                                                                                                                                                                                                                                                                                                                                                                                                      | 7 Days per<br>week,<br>24 Hours per<br>day                                                                                                                                                                                                                                                                    |
| Hours of<br>Operation of<br>Parking Place      | All hours                                                                                                                                                                                                                                                                                                                                                                                                                                                                                                                                                                                       | All hours.                                                                                                                                                                                                                                                                                                    |
| Days of Operation of Parking Place             | All days                                                                                                                                                                                                                                                                                                                                                                                                                                                                                                                                                                                        | All days                                                                                                                                                                                                                                                                                                      |
| Class of Vehicle                               | (i) Motor cars within the provisions of Section 136(2) (a) of the Act of 1984. (ii) Motor-cycles as defined in Section 136(4) of the Act of 1984. (iii) Motor vehicles, constructed or adapted for the conveyance of goods or burdens, which do not exceed 1.5 tonnes unladen weight or 2 metres in height.                                                                                                                                                                                                                                                                                     | (I) Motor cars within the provisions of Section 136(2) (a) of the Act of 1984. (ii) Motor-cycles as defined in Section 136(4) of the Act of 1984. (iii) Motor vehicles, constructed or adapted for the conveyance of goods or burdens, which do not exceed 1.5 tonnes unladen weight or 2.2 metres in height. |
| Position in which a vehicle may wait           | Wholly within a parking bay save that motor-cycles shall be parked in that area on the ground floor specifically set aside for the parking of motor-cycles and in no other place whatsoever.                                                                                                                                                                                                                                                                                                                                                                                                    | Wholly within a parking bay save that motor-cycles shall be parked in that area on the ground floor specifically set aside for the parking of motor-cycles and in no other place whatsoever.                                                                                                                  |
| Name of Parking<br>Place                       | 1. High Street Multi- storey Car Park, Bracknell (As shown edged black on Plan 1.)                                                                                                                                                                                                                                                                                                                                                                                                                                                                                                              | 2. Charles Square<br>Multi-storey Car<br>Park, Bracknell<br>(As shown edged<br>black on Plan 2.)                                                                                                                                                                                                              |