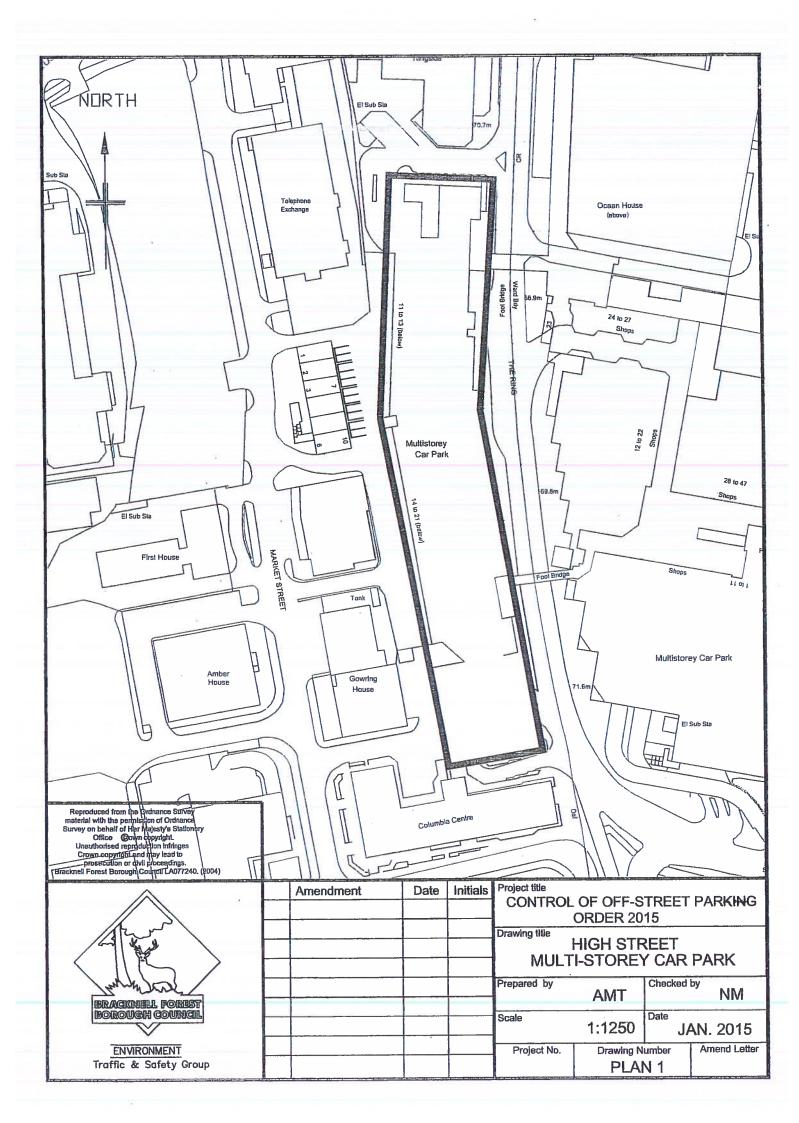

THE COMMON SEAL of BRACKNELL

FOREST BOROUGH COUNCIL was

hereunto affixed on the 15th day of

MAY 2015 in the presence of:

Sime Men BOROUGH SOLICITOR No. In Seal Register

124395

| Maximum Scale of<br>Charges<br>8               | "Pay on Foot" daily charges during the charging hours.  Monday to Saturday 6.00am to 8.00pm (i) 0 to 1 hours - £1.10 (ii) 1 to 2 hours - £2.10 (iii) 2 to 3 hours - £2.10 (iv) 3 to 4 hours - £2.60 (v) 4 to 5 hours - £3.70 (vi) 5 to 6 hours - £4.50 (vi) 5 to 6 hours - £6.00 (vii) Lost ticket - £10.00 (viii) Sunday and Overnight Charges (i) Nightly charge 8.00pm to 6.00am (Monday to Sunday) - £1.10 (ii) Sunday 6:00am to 8:00pm - £1.20 | "Pay on Foot" dally charges during the charging hours.  Monday to Saturday 6.00am to 8:00pm (i) 0 to 1hours - £1.10 (ii) 1 to 2 hours - £1.60 (iii) 2 to 3 hours - £2.10 (iv) 3 to 4 hours - £2.60 (v) 4 to 5 hours - £3.70 (v) 5 to 6 hours - £4.50 (vi) 5 to 6 hours - £6.00 (vii) Lost ticket - £10.00     |
|------------------------------------------------|-------------------------------------------------------------------------------------------------------------------------------------------------------------------------------------------------------------------------------------------------------------------------------------------------------------------------------------------------------------------------------------------------------------------------------------------------------------------------------------------------------------------------------------------------------------------------------------------------|---------------------------------------------------------------------------------------------------------------------------------------------------------------------------------------------------------------------------------------------------------------------------------------------------------------|
| Maximum<br>perlod which<br>Vehicle may<br>wait | Not applicable                                                                                                                                                                                                                                                                                                                                                                                                                                                                                                                                                                                  | Not applicable                                                                                                                                                                                                                                                                                                |
| Charging<br>Hours                              | 7 Days per<br>week,<br>24 Hours per<br>day                                                                                                                                                                                                                                                                                                                                                                                                                                                                                                                                                      | 7 Days per<br>week,<br>24 Hours per<br>day                                                                                                                                                                                                                                                                    |
| Hours of<br>Operation of<br>Parking Place      | All hours                                                                                                                                                                                                                                                                                                                                                                                                                                                                                                                                                                                       | All hours.                                                                                                                                                                                                                                                                                                    |
| Days of Operation of Parking Place             | All days                                                                                                                                                                                                                                                                                                                                                                                                                                                                                                                                                                                        | All days                                                                                                                                                                                                                                                                                                      |
| Class of Vehicle                               | (i) Motor cars within the provisions of Section 136(2) (a) of the Act of 1984. (ii) Motor-cycles as defined in Section 136(4) of the Act of 1984. (iii) Motor vehicles, constructed or adapted for the conveyance of goods or burdens, which do not exceed 1.5 tonnes unladen weight or 2 metres in height.                                                                                                                                                                                                                                                                                     | (I) Motor cars within the provisions of Section 136(2) (a) of the Act of 1984. (ii) Motor-cycles as defined in Section 136(4) of the Act of 1984. (iii) Motor vehicles, constructed or adapted for the conveyance of goods or burdens, which do not exceed 1.5 tonnes unladen weight or 2.2 metres in height. |
| Position in which a vehicle may wait           | Wholly within a parking bay save that motor-cycles shall be parked in that area on the ground floor specifically set aside for the parking of motor-cycles and in no other place whatsoever.                                                                                                                                                                                                                                                                                                                                                                                                    | Wholly within a parking bay save that motor-cycles shall be parked in that area on the ground floor specifically set aside for the parking of motor-cycles and in no other place whatsoever.                                                                                                                  |
| Name of Parking<br>Place                       | 1. High Street Multi- storey Car Park, Bracknell (As shown edged black on Plan 1.)                                                                                                                                                                                                                                                                                                                                                                                                                                                                                                              | 2. Charles Square<br>Multi-storey Car<br>Park, Bracknell<br>(As shown edged<br>black on Plan 2.)                                                                                                                                                                                                              |