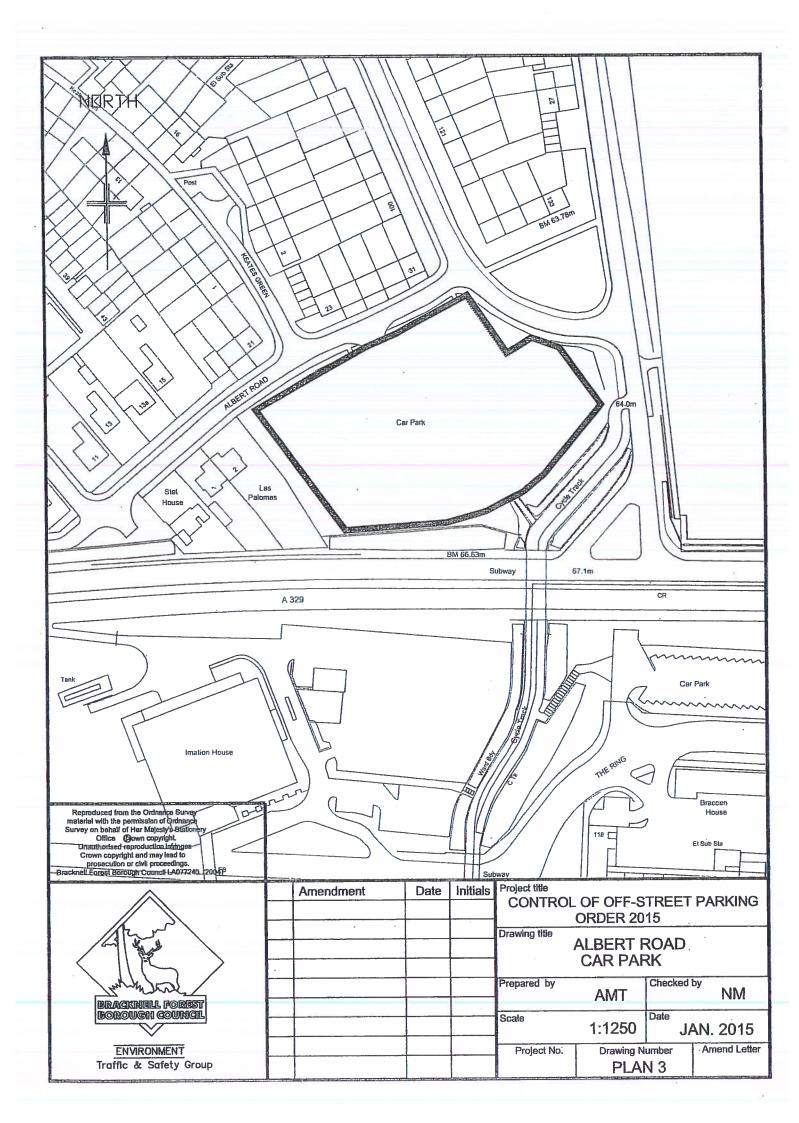

| Maximum Scale of<br>Charges               | 8    | Sunday and Overnight Charges (i) Nightly charge 8.00pm to 6.00am (Monday to Sunday) - £1.10 (ii) Sunday 6:00am to 8:00pm - £1.20 | "Pay and Display or Pay by Phone" charges during the charging hours:  Monday to Saturday 7.00am to 8.00pm (i) 0 to 2 hours – 1.10 (ii) 2 to 4 hours – £1.60 (iii) 4 to 6 hours – £2.10 (iv) 6 to 8 hours – £3.50 (v) Over 8 hours – £5.00 Sunday (7:00am to 8:00pm) - £1.20                                   | "Pay and Display or Pay by Phone" charges during the charging hours:  Saturday 6.00am to 20.00pm (i) 0 to 2 hours - £1.10 (ii) 2 to 4 hours - £1.60  Monday to Friday (4.00pm to 6:00am) - £1.10  Saturday and Sunday (8:00pm to 6:00am) - |
|-------------------------------------------|------|----------------------------------------------------------------------------------------------------------------------------------|---------------------------------------------------------------------------------------------------------------------------------------------------------------------------------------------------------------------------------------------------------------------------------------------------------------|--------------------------------------------------------------------------------------------------------------------------------------------------------------------------------------------------------------------------------------------|
| Maximum<br>period which<br>Vehicle may    | 7    | 70                                                                                                                               | Not applicable                                                                                                                                                                                                                                                                                                | Not applicable                                                                                                                                                                                                                             |
| Charging<br>Hours                         | 9    |                                                                                                                                  | Between 07:00am and 20:00pm Monday to Saturday. Sunday (7:00am to 8:00pm)                                                                                                                                                                                                                                     | Between 06:00am and 20:00am Saturday. Between 4.00pm and 6.00am Monday to Friday Between 8:00pm and 6:00am 6:00am                                                                                                                          |
| Hours of<br>Operation of<br>Parking Place | EC.  |                                                                                                                                  | All hours                                                                                                                                                                                                                                                                                                     | All hours                                                                                                                                                                                                                                  |
| Days of Operation of Parking Place        | 4    |                                                                                                                                  | All days                                                                                                                                                                                                                                                                                                      | Saturday                                                                                                                                                                                                                                   |
| Class of Vehicle                          | , co |                                                                                                                                  | (i) Motor cars within the provisions of Section 136(2) (a) of the Act of 1984. (ii) Motor-cycles as defined in Section 136(4) of the Act of 1984. (iii) Motor vehicles, constructed or adapted for the conveyance of goods or burdens, which do not exceed 1.5 tonnes unladen weight or 2.0 metres in height. | (i) Motor cars within the provisions of Section 136(2) (a) of the Act of 1984.                                                                                                                                                             |
| Position in which a vehicle may wait      | c    | N.                                                                                                                               | Wholly within a parking bay.                                                                                                                                                                                                                                                                                  | Wholly within a parking bay.                                                                                                                                                                                                               |
| Name of Parking<br>Place                  | *    |                                                                                                                                  | 3. Albert Road Car<br>Park, Bracknell<br>(As shown edged<br>black on Plan 3.)                                                                                                                                                                                                                                 | 4. Easthampstead House Car Park, Bracknell (As shown edged black on Plan 4.)                                                                                                                                                               |