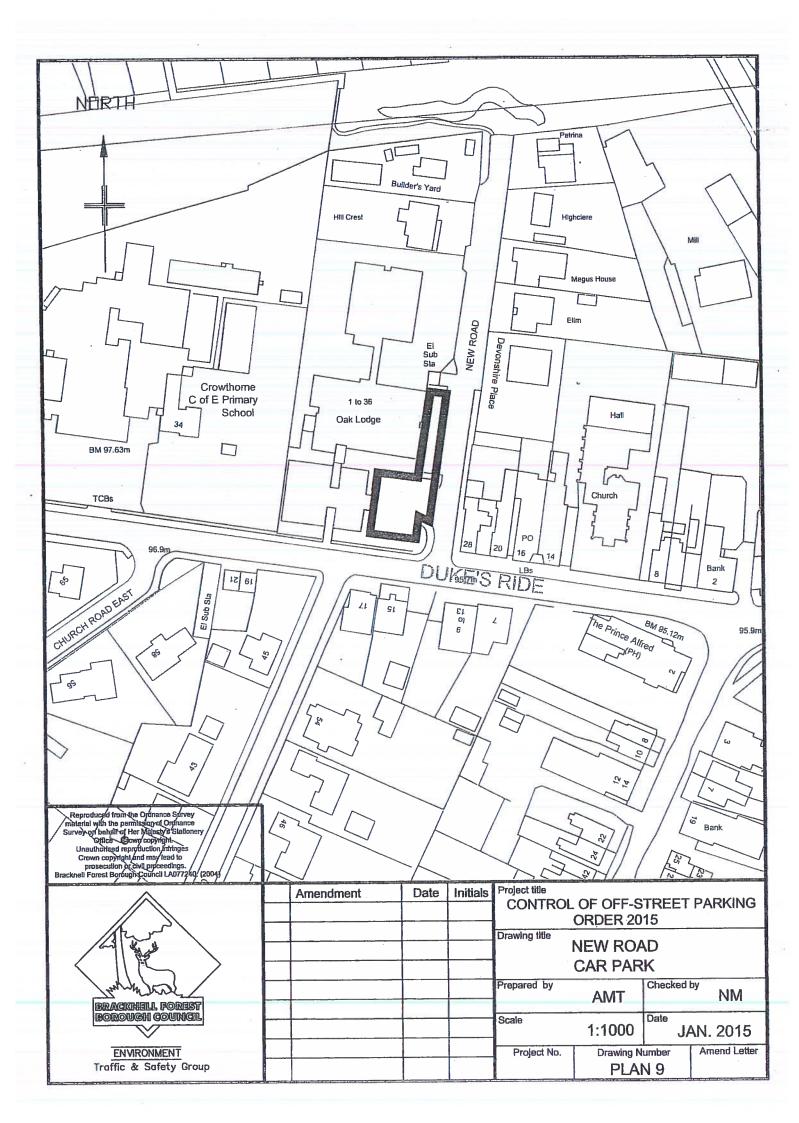

I language ...

| Maximum Scale of<br>Charges                | 8  |                         | Not Applicable                                                                                                                                                                                                                                                                        | Not Applicable                                                                                                                                                                                                                                                                        | Not Applicable                                                                                                                                                                                                                                                                        | Not Applicable                                                                                                                                                                                                                                                        |
|--------------------------------------------|----|-------------------------|---------------------------------------------------------------------------------------------------------------------------------------------------------------------------------------------------------------------------------------------------------------------------------------|---------------------------------------------------------------------------------------------------------------------------------------------------------------------------------------------------------------------------------------------------------------------------------------|---------------------------------------------------------------------------------------------------------------------------------------------------------------------------------------------------------------------------------------------------------------------------------------|-----------------------------------------------------------------------------------------------------------------------------------------------------------------------------------------------------------------------------------------------------------------------|
| Maximum<br>period which<br>Vehicle may     | 7  | Saturdays<br>inclusive. | 2 hours with return prohibited within 2 hours between the hours of 08:00am and 18:00pm Mondays to Saturdays inclusive.                                                                                                                                                                | 2 hours with return prohibited within 2 hours between the hours of 08:00am and 18:00pm Mondays to Saturdays inclusive.                                                                                                                                                                | No Limit                                                                                                                                                                                                                                                                              | 2 hours with return prohibited within 2 hours between the hours of 08:00am and 18:00pm Mondays to                                                                                                                                                                     |
| Charging<br>Hours                          | 9  |                         | Not<br>Applicable                                                                                                                                                                                                                                                                     | Not.<br>Applicable                                                                                                                                                                                                                                                                    | Not<br>Applicable                                                                                                                                                                                                                                                                     | Not<br>Applicable                                                                                                                                                                                                                                                     |
| Hours of<br>Operation of<br>Parking Place  | D. |                         | All hours                                                                                                                                                                                                                                                                             | All hours                                                                                                                                                                                                                                                                             | All hours                                                                                                                                                                                                                                                                             | All hours                                                                                                                                                                                                                                                             |
| Days of<br>Operation of<br>Parking Place   | 4  |                         | All days                                                                                                                                                                                                                                                                              | All days                                                                                                                                                                                                                                                                              | All days                                                                                                                                                                                                                                                                              | All days                                                                                                                                                                                                                                                              |
| Class of Vehicle                           | 3  | unladen weight.         | (i) Motor cars within the provisions of Section 136(2) (a) of the Act of 1984. (ii) Motor-cycles as defined in Section 136(4) of the Act of 1984. (iii) Motor vehicles, constructed or adapted for the conveyance of goods or burdens, which do not exceed 1.5 tonnes unladen weight. | (i) Motor cars within the provisions of Section 136(2) (a) of the Act of 1984. (ii) Motor-cycles as defined in Section 136(4) of the Act of 1984. (iii) Motor vehicles, constructed or adapted for the conveyance of goods or burdens, which do not exceed 1.5 tonnes unladen weight. | (i) Motor cars within the provisions of Section 136(2) (a) of the Act of 1984. (ii) Motor-cycles as defined in Section 136(4) of the Act of 1984. (iii) Motor vehicles, constructed or adapted for the conveyance of goods or burdens, which do not exceed 1.5 tonnes unladen weight. | (i) Motor cars within the provisions of Section 136(2) (a) of the Act of 1984. (ii) Motor-cycles as defined in Section 136(4) of the Act of 1984. (iii) Motor vehicles, constructed or adapted for the conveyance of goods or burdens, which do not exceed 1.5 tonnes |
| Position in which<br>a vehicle may<br>wait | 2  |                         | Wholly within a parking bay.                                                                                                                                                                                                                                                          | Wholly within a parking bay.                                                                                                                                                                                                                                                          | Wholly within a parking bay.                                                                                                                                                                                                                                                          | Wholly within a parking bay.                                                                                                                                                                                                                                          |
| Name of Parking<br>Place                   | -  |                         | 8. Wellington<br>Business Park,<br>Crowthorne.<br>(As shown edged<br>black on Plan 8.)                                                                                                                                                                                                | 9. New Road,<br>Crowthorne.<br>(As shown edged<br>black on Plan 9.)                                                                                                                                                                                                                   | 10. The Broadway,<br>Sandhurst<br>(As shown edged<br>black on Plan 10.)                                                                                                                                                                                                               | 11 Birch Hill<br>Shopping Centre,<br>Bracknell<br>(As shown edged<br>black on Plan 11)                                                                                                                                                                                |