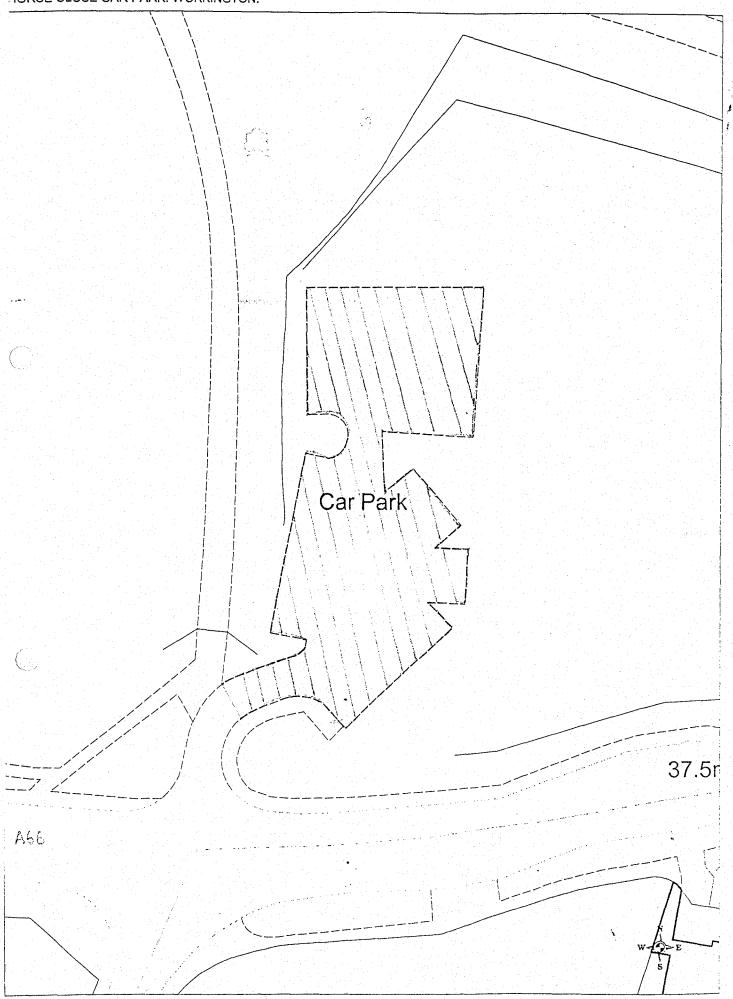

|      | Name of<br>Parking Place         | Position in<br>which vehicle<br>may wait | Classes of<br>Vehicle                                                                        | Days of Operation of Parking Place | Hours of<br>Operation<br>of Parking<br>Place | Maximum criod for which Vehicles may wait | Scale of Charges                                                                                                                                             | Period of<br>Operation of<br>Charges                         |
|------|----------------------------------|------------------------------------------|----------------------------------------------------------------------------------------------|------------------------------------|----------------------------------------------|-------------------------------------------|--------------------------------------------------------------------------------------------------------------------------------------------------------------|--------------------------------------------------------------|
|      |                                  | <b>2</b>                                 | 3                                                                                            | 4                                  | 5                                            | 6                                         | 7                                                                                                                                                            | 8                                                            |
| 1.13 | Workington  Horse Close Car Park | Wholly in a<br>Parking Bay               | Private cars,<br>motorcycles and<br>commercial<br>vehicles (not<br>exceeding 1.5<br>tonnes). | All days                           | All hours                                    | 12 consecutive hours                      | Up to 2 hours = 30p* Up to 4 hours = 60p* Up to 12 hours = 150p*  Parking Permit Holders Free*                                                               | Monday to<br>Sunday inclusive<br>0900nhours to<br>2100 hours |
|      |                                  |                                          |                                                                                              |                                    |                                              |                                           | Disabled Badge Holders Free – Up to 3 hours*  (*) or such charges as are determined by the Council and published in its Scales of Fees and Charges Annually. |                                                              |
| 1.14 | Vulcans Lane<br>Car Park         | Wholly in a<br>Parking Bay               | Private cars,<br>motorcycles and<br>commercial<br>vehicles (not<br>exceeding 1.5<br>tonnes). | All days                           | All hours                                    | Reserved Parking<br>Permit Holders only.  | Annual Reserved Parking Fee £225.00*  (*) or such charges as are determined by the Council and published in its Scales of Fees and Charges annually.         |                                                              |