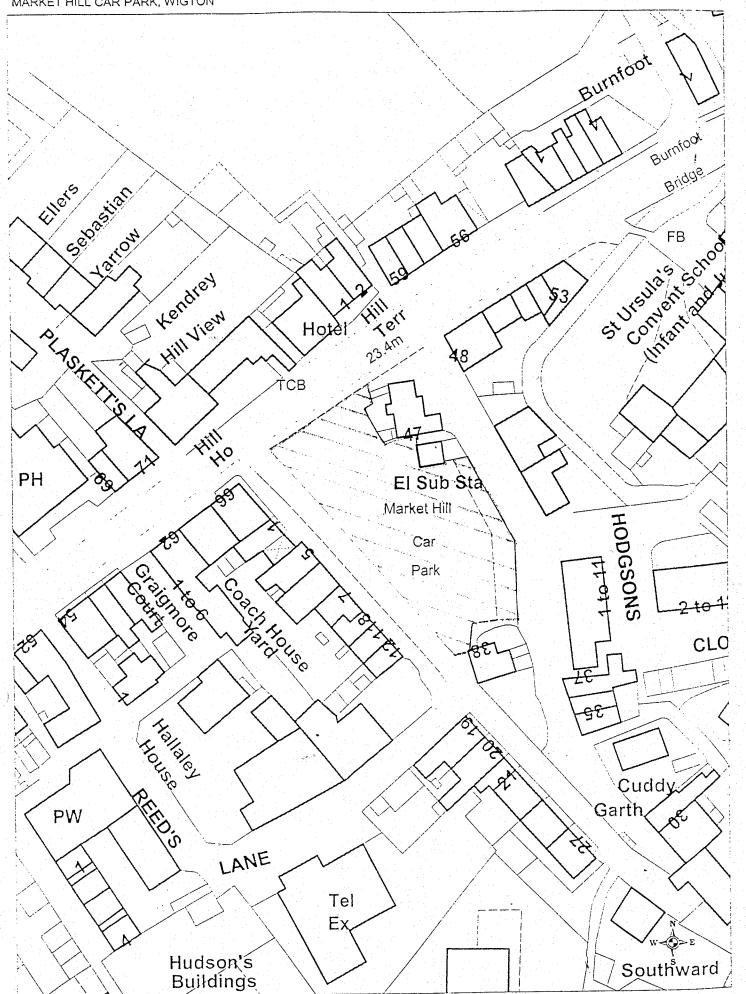

# SECOND SCHEDULE (PART ONE – COUNCIL OWNED LAND)

|     | Name of<br>Parking Place           | Position in<br>which vehicle<br>may wait | Classes of<br>Vehicle                                                                       | Days of<br>Operation of<br>Parking<br>Place | Hours of<br>Operation<br>of Parking<br>Place | Maximum Period for which Vehicles may wait                                                                           | Scale of Charges                                                                                                                                                                    | Period of<br>Operation of<br>Charges                         |
|-----|------------------------------------|------------------------------------------|---------------------------------------------------------------------------------------------|---------------------------------------------|----------------------------------------------|----------------------------------------------------------------------------------------------------------------------|-------------------------------------------------------------------------------------------------------------------------------------------------------------------------------------|--------------------------------------------------------------|
|     | 1                                  | 2                                        | 3                                                                                           | 4                                           | 5                                            | 6                                                                                                                    | 7                                                                                                                                                                                   | 8                                                            |
|     | Workington                         |                                          |                                                                                             |                                             |                                              |                                                                                                                      |                                                                                                                                                                                     |                                                              |
| 1.1 | St. John's<br>Precinct Car<br>Park | Wholly in a<br>Parking Bay               | Private cars,<br>motorcycles and<br>commercial<br>vehicles (not<br>exceeding 1.5<br>tonnes) | All days                                    | All Hours                                    | 2 hours in period of operation of charges 12 hours outside period of operation of charges.  No return within 1 hour. | Up to 1 hour = 65p* Up to 1.5 hours = 105p* Up to 2 hours = 145p*  Parking Permit Holders Up to 1 hour = 65p* Up to 1.5 hours = 105p* Up to 2 hours = 145p*  Disabled Badge Holders | Monday to<br>Sunday inclusive<br>0900 hours to<br>2100 hours |
|     |                                    |                                          |                                                                                             |                                             |                                              |                                                                                                                      | Free – Up to 2 hours*  (*) or such charges as are determined by the Council and published in its Scales of Fees and Charges annually.                                               |                                                              |
| 1.1 | St. John's Precinct Car Park       | Wholly in a<br>Reserved<br>Parking Bay   | Private cars,<br>motorcycles and<br>commercial<br>vehicles (not<br>exceeding 1.5<br>tonnes) | All days                                    | All hours                                    | Reserved Parking<br>Permit Holders only.                                                                             | Annual Reserved Parking Fee of £225.00*  (*) or such charges as are determined by the Council and published in its Scales of Fees and Charges annually.                             |                                                              |