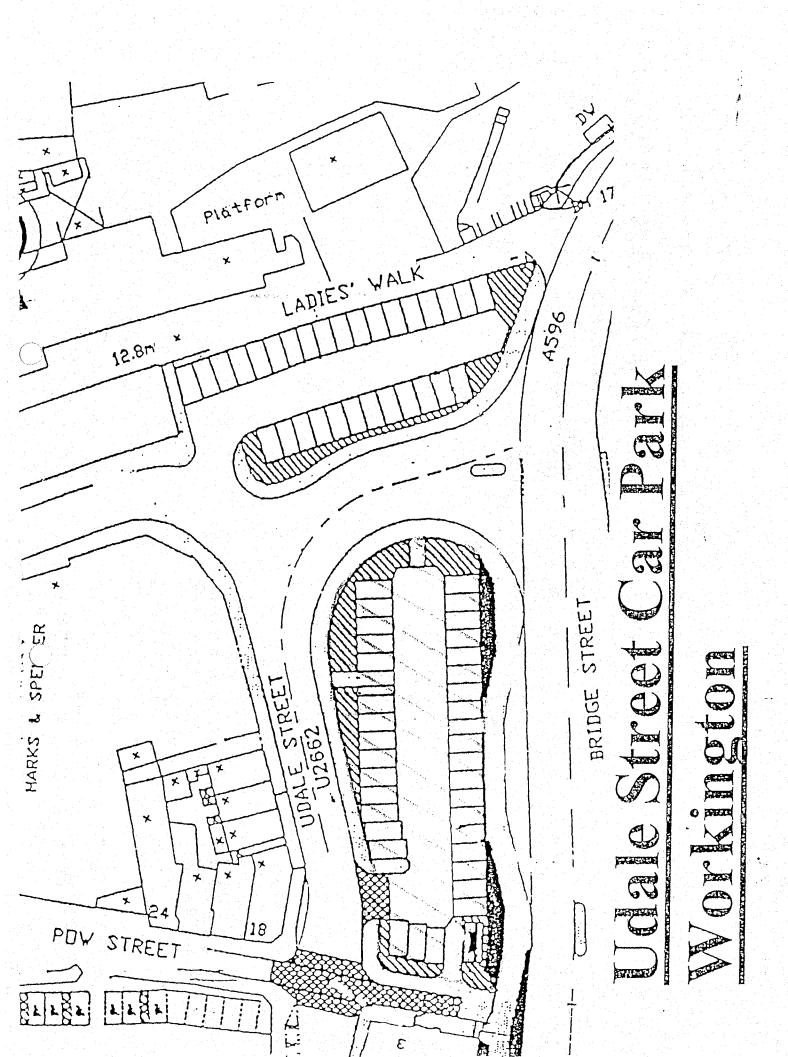

|    | Name of<br>Parking Place           | Position in<br>which vehicle<br>may wait  | Classes of<br>Vehicle                                                                                                                                                      | Days of Operation of Parking Place | Hours of<br>Operation<br>of Parking<br>Place | Maximum riod for which Vehicles may wait                                                                             | Scale of Charges                                                                                                                                                                                                                                                                                                           | Period of<br>Operation of<br>Charges                         |
|----|------------------------------------|-------------------------------------------|----------------------------------------------------------------------------------------------------------------------------------------------------------------------------|------------------------------------|----------------------------------------------|----------------------------------------------------------------------------------------------------------------------|----------------------------------------------------------------------------------------------------------------------------------------------------------------------------------------------------------------------------------------------------------------------------------------------------------------------------|--------------------------------------------------------------|
|    | 1                                  | 2                                         | <b>3</b>                                                                                                                                                                   | 4                                  | 5                                            | 6                                                                                                                    | 7                                                                                                                                                                                                                                                                                                                          | 8                                                            |
|    | Workington                         |                                           |                                                                                                                                                                            |                                    |                                              |                                                                                                                      |                                                                                                                                                                                                                                                                                                                            |                                                              |
|    | St. John's<br>Precinct Car<br>Park | Wholly in a specially marked Disabled Bay | Private cars, motorcycles and commercial vehicles (not exceeding 1.5 tonnes) when used in conjunction with a wheelchair only and displaying a valid Disablement Authority. | All days                           | All hours                                    | 2 hours in period of operation of charges 12 hours outside period of operation of charges.  No return within 1 hour. | Up to 1 hour = 0.00p* Up to 1.5 hours = 0.00p* Up to 2 hours = 0.00p*  Disabled Badge Holders Free – Up to 2 hours*  (*) or such charges as are determined by the Council and published in its Scales of Fees and Charges Annually.                                                                                        | Monday to<br>Sunday inclusive<br>0900 hours to<br>2100 hours |
| .2 | Udale Street<br>Car Park           | Wholly in a Parking Bay                   | Private cars, motorcycles and commercial vehicles (not exceeding 1.5 tonnes).                                                                                              | All days                           | All hours                                    | 2 hours in period of operation of charges 12 hours outside period of operation of charges.  No return within 1 hour. | Up to 1 hour = 65p* Up to 1.5 hours = 105p* Up to 2 hours = 145p*  Parking Permit Holders Up to 1 hour = 65p* Up to 1.5 hours = 105p* Up to 2 hours = 145p*  Disabled Badge Holders Free – Up to 2 hours*  (*) or such charges as are determined by the Council and published in its Scales of Fees and. Charges annually. | Monday to<br>Sunday inclusive<br>0900 hours to<br>2100 hours |