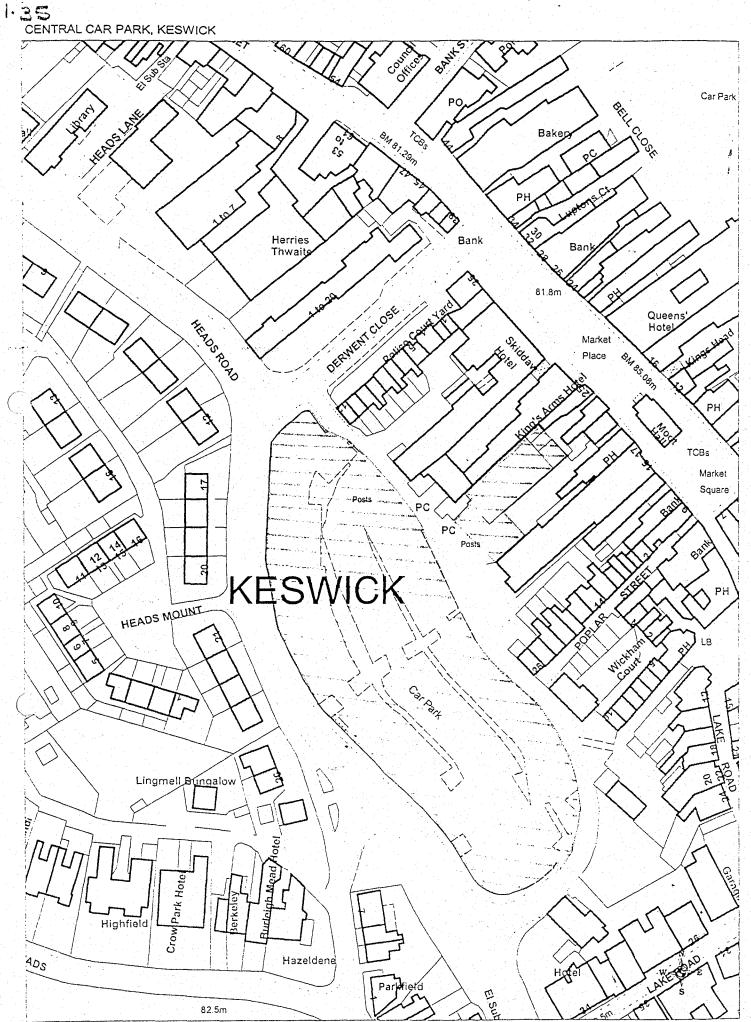

|     | Name of<br>Parking Place | Position in which vehicle may wait | Classes of<br>Vehicle                                                         | Days of Operation of Parking Place | Hours of<br>Operation<br>of Parking<br>Place | Maximum criod for which Vehicles may wait | Scale of Charges                                                                                                                    | Period of<br>Operation of<br>Charges                         |
|-----|--------------------------|------------------------------------|-------------------------------------------------------------------------------|------------------------------------|----------------------------------------------|-------------------------------------------|-------------------------------------------------------------------------------------------------------------------------------------|--------------------------------------------------------------|
|     | 1                        | 2                                  | 3                                                                             | 4                                  | 5                                            | 6                                         | 7                                                                                                                                   | 8                                                            |
|     | Workington               |                                    |                                                                               |                                    |                                              |                                           |                                                                                                                                     |                                                              |
| 1.5 | Brow Top<br>Car Park     | Wholly in a<br>Parking Bay         | Private cars, motorcycles and commercial vehicles (not exceeding 1.5 tonnes). | All days                           | All hours                                    | 12 consecutive hours                      | Up to 1 hour = 55p*<br>Up to 2 hours = 75p*<br>Up to 4 hours = 130p*<br>Up to 12 hours = 180p*<br>Parking Permit Holders -<br>Free* | Monday to<br>Sunday inclusive<br>0900 hours to<br>2100 hours |
|     |                          |                                    |                                                                               |                                    |                                              |                                           | Disabled Badge Holders<br>Free – Up to 3 hours*                                                                                     |                                                              |
|     |                          |                                    |                                                                               |                                    |                                              |                                           | (*) or such charges as are determined by the Council and published in its Scales of Fees and Charges annually.                      |                                                              |
| 1.6 | Central Car Park         | Wholly in a<br>Parking Bay         | Private cars, motorcycles and commercial vehicles (not exceeding 1.5 tonnes). | All days                           | All hours                                    | 12 consecutive hours                      | Up to 1 hour = 55p*<br>Up to 2 hours = 75p*<br>Up to 4 hours = 130p*<br>Up to 12 hours = 180p*<br>Parking Permit Holders -<br>Free* | Monday to<br>Sunday inclusive<br>0900 hours to<br>2100 hours |
|     |                          |                                    |                                                                               |                                    |                                              |                                           | Disabled Badge Holders<br>Free – Up to 3 hours*                                                                                     |                                                              |
|     |                          |                                    |                                                                               |                                    |                                              |                                           | (*) or such charges as are determined by the Council and published in its Scales of Fees and Charges annually.                      |                                                              |