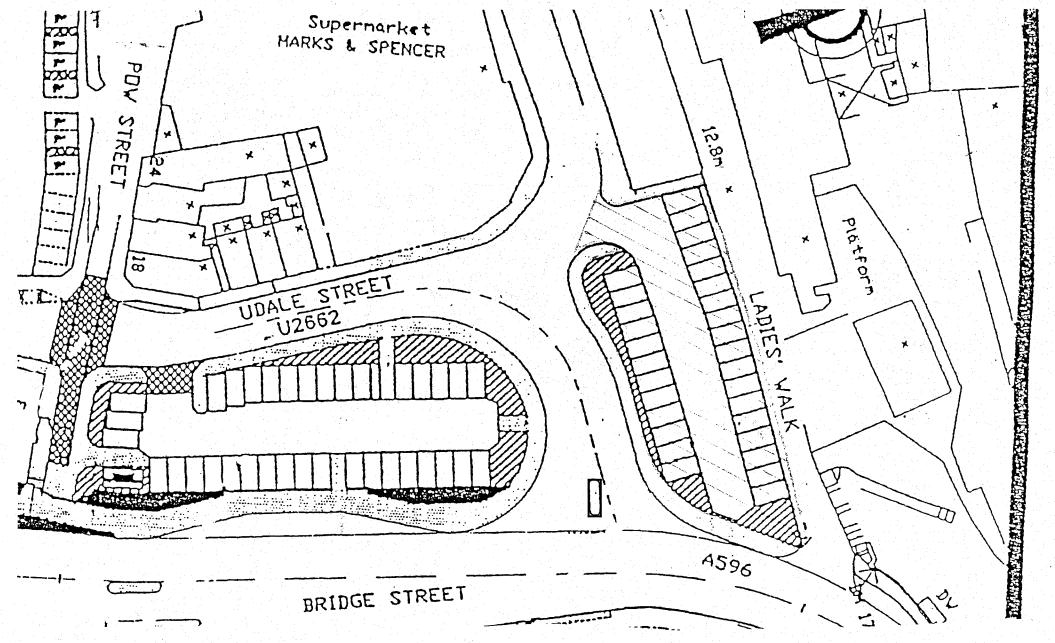

|    | Name of<br>Parking Place           | Position in<br>which vehicle<br>may wait  | Classes of<br>Vehicle                                                                                                                                                      | Days of Operation of Parking Place | Hours of<br>Operation<br>of Parking<br>Place | Maximum riod for which Vehicles may wait                                                                             | Scale of Charges                                                                                                                                                                                                                                                                                                           | Period of<br>Operation of<br>Charges                         |
|----|------------------------------------|-------------------------------------------|----------------------------------------------------------------------------------------------------------------------------------------------------------------------------|------------------------------------|----------------------------------------------|----------------------------------------------------------------------------------------------------------------------|----------------------------------------------------------------------------------------------------------------------------------------------------------------------------------------------------------------------------------------------------------------------------------------------------------------------------|--------------------------------------------------------------|
|    | 1                                  | 2                                         | <b>3</b>                                                                                                                                                                   | 4                                  | 5                                            | 6                                                                                                                    | 7                                                                                                                                                                                                                                                                                                                          | 8                                                            |
|    | Workington                         |                                           |                                                                                                                                                                            |                                    |                                              |                                                                                                                      |                                                                                                                                                                                                                                                                                                                            |                                                              |
|    | St. John's<br>Precinct Car<br>Park | Wholly in a specially marked Disabled Bay | Private cars, motorcycles and commercial vehicles (not exceeding 1.5 tonnes) when used in conjunction with a wheelchair only and displaying a valid Disablement Authority. | All days                           | All hours                                    | 2 hours in period of operation of charges 12 hours outside period of operation of charges.  No return within 1 hour. | Up to 1 hour = 0.00p* Up to 1.5 hours = 0.00p* Up to 2 hours = 0.00p*  Disabled Badge Holders Free – Up to 2 hours*  (*) or such charges as are determined by the Council and published in its Scales of Fees and Charges Annually.                                                                                        | Monday to<br>Sunday inclusive<br>0900 hours to<br>2100 hours |
| .2 | Udale Street<br>Car Park           | Wholly in a Parking Bay                   | Private cars, motorcycles and commercial vehicles (not exceeding 1.5 tonnes).                                                                                              | All days                           | All hours                                    | 2 hours in period of operation of charges 12 hours outside period of operation of charges.  No return within 1 hour. | Up to 1 hour = 65p* Up to 1.5 hours = 105p* Up to 2 hours = 145p*  Parking Permit Holders Up to 1 hour = 65p* Up to 1.5 hours = 105p* Up to 2 hours = 145p*  Disabled Badge Holders Free – Up to 2 hours*  (*) or such charges as are determined by the Council and published in its Scales of Fees and. Charges annually. | Monday to<br>Sunday inclusive<br>0900 hours to<br>2100 hours |