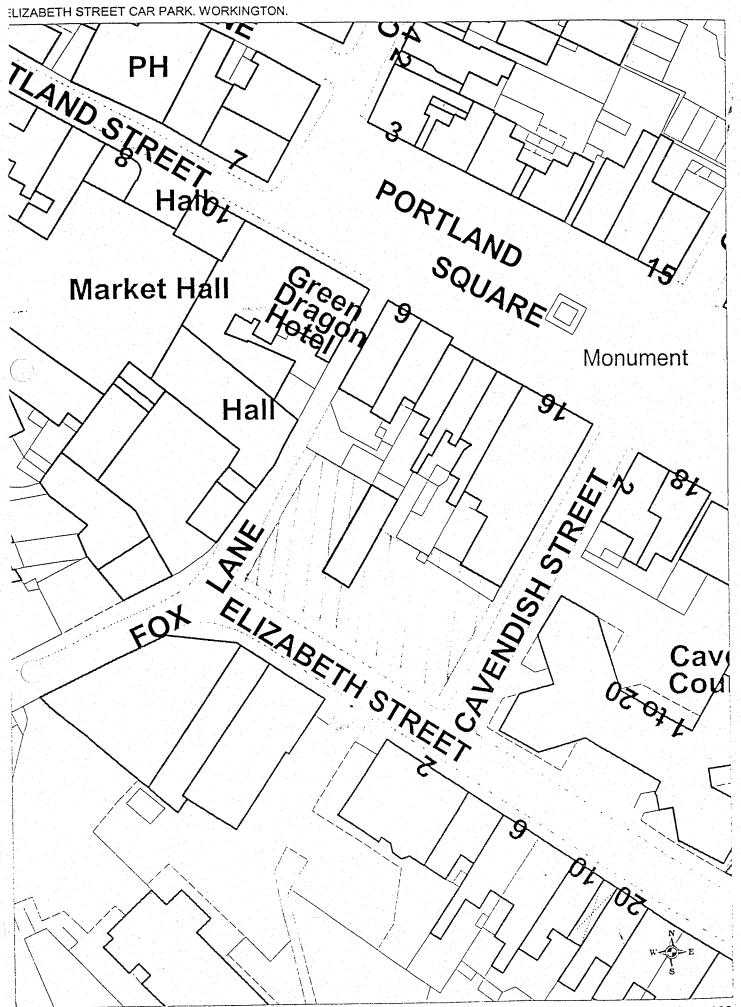

|      | Name of<br>Parking Place     | Position in which vehicle may wait | Classes of<br>Vehicle                                                                        | Days of Operation of Parking Place | Hours of<br>Operation<br>of Parking<br>Place | Maximum criod for which Vehicles may wait | Scale of Charges                                                                                                                    | Period of<br>Operation of<br>Charges                         |
|------|------------------------------|------------------------------------|----------------------------------------------------------------------------------------------|------------------------------------|----------------------------------------------|-------------------------------------------|-------------------------------------------------------------------------------------------------------------------------------------|--------------------------------------------------------------|
|      | 1                            | 2                                  | 3                                                                                            | 4                                  | 5                                            | 6                                         | 7                                                                                                                                   | 8                                                            |
|      | Workington                   |                                    |                                                                                              |                                    |                                              |                                           |                                                                                                                                     |                                                              |
| 1,11 | Peter Street Car<br>Park     | Wholly in a<br>Parking Bay         | Private cars,<br>motorcycles and<br>commercial<br>vehicles (not<br>exceeding 1.5<br>tonnes). | All days                           | All hours                                    | 24 consecutive hours                      | Up to 2 hours = 0.00p* Up to 4 hours = 0.00p* Up to 12 hours = 0.00p* Parking Permit Holders Free* Residential Permit Holders Free* | Monday to<br>Sunday inclusive<br>0900 hours to<br>2100 hours |
|      |                              |                                    |                                                                                              |                                    |                                              |                                           | Disabled Badge Holders<br>Free – Up to 3 hours*                                                                                     |                                                              |
|      |                              |                                    |                                                                                              |                                    |                                              |                                           | (*) or such charges as are determined by the Council and published in its Scales of Fees and Charges Annually.                      |                                                              |
| 1.12 | Elizabeth Street<br>Car Park | Wholly in a<br>Parking Bay         | Private cars,<br>motorcycles and<br>commercial<br>vehicles (not<br>exceeding 1.5             | All days                           | All hours                                    | 12 consecutive hours                      | Up to 2 hours = 30p* Up to 4 hours = 60p* Up to 12 hours = 150p*  Parking Permit Holders                                            | Monday to<br>Sunday inclusive<br>0900nhours to               |
|      |                              |                                    | tonnes).                                                                                     |                                    |                                              |                                           | Free*                                                                                                                               | 2100 hours                                                   |
|      |                              |                                    |                                                                                              |                                    |                                              |                                           | Disabled Badge Holders<br>Free – Up to 3 hours*                                                                                     |                                                              |
|      |                              |                                    |                                                                                              |                                    |                                              |                                           | (*) or such charges as are determined by the Council and published in its Scales of Fees and Charges Annually.                      |                                                              |