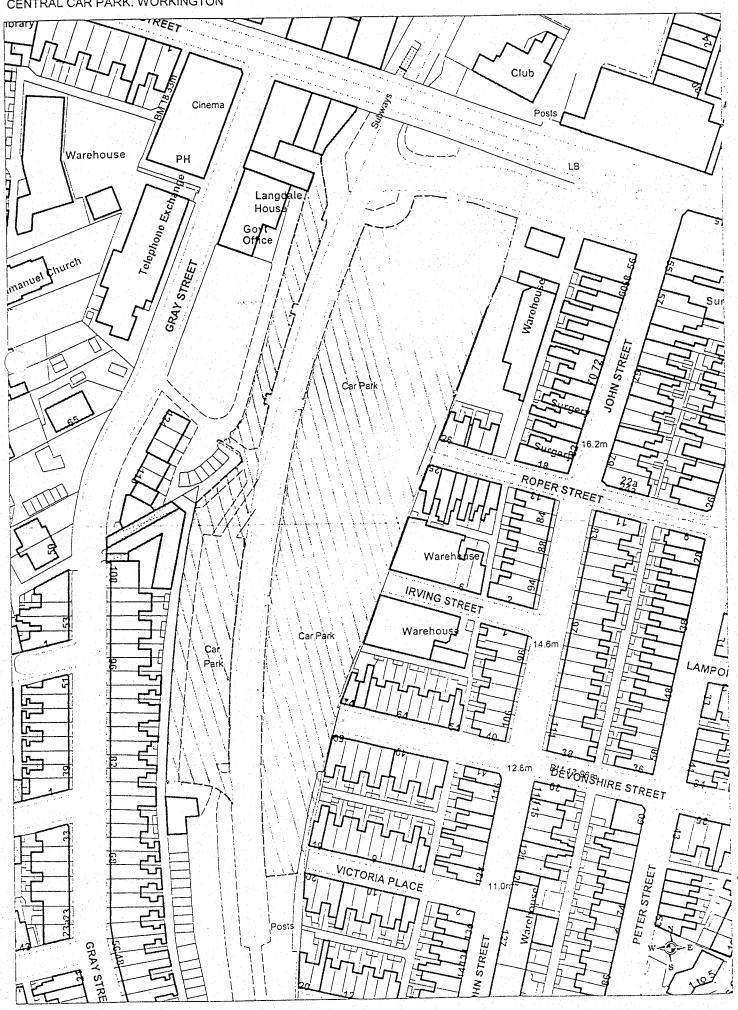

|     | Name of<br>Parking Place | Position in which vehicle may wait | Classes of<br>Vehicle                                                         | Days of Operation of Parking Place | Hours of<br>Operation<br>of Parking<br>Place | Maximum criod for which Vehicles may wait | Scale of Charges                                                                                                                    | Period of<br>Operation of<br>Charges                         |
|-----|--------------------------|------------------------------------|-------------------------------------------------------------------------------|------------------------------------|----------------------------------------------|-------------------------------------------|-------------------------------------------------------------------------------------------------------------------------------------|--------------------------------------------------------------|
|     | 1                        | 2                                  | 3                                                                             | 4                                  | 5                                            | 6                                         | 7                                                                                                                                   | 8                                                            |
|     | Workington               |                                    |                                                                               |                                    |                                              |                                           |                                                                                                                                     |                                                              |
| 1.5 | Brow Top<br>Car Park     | Wholly in a<br>Parking Bay         | Private cars, motorcycles and commercial vehicles (not exceeding 1.5 tonnes). | All days                           | All hours                                    | 12 consecutive hours                      | Up to 1 hour = 55p*<br>Up to 2 hours = 75p*<br>Up to 4 hours = 130p*<br>Up to 12 hours = 180p*<br>Parking Permit Holders -<br>Free* | Monday to<br>Sunday inclusive<br>0900 hours to<br>2100 hours |
|     |                          |                                    |                                                                               |                                    |                                              |                                           | Disabled Badge Holders<br>Free – Up to 3 hours*                                                                                     |                                                              |
|     |                          |                                    |                                                                               |                                    |                                              |                                           | (*) or such charges as are determined by the Council and published in its Scales of Fees and Charges annually.                      |                                                              |
| 1.6 | Central Car Park         | Wholly in a<br>Parking Bay         | Private cars, motorcycles and commercial vehicles (not exceeding 1.5 tonnes). | All days                           | All hours                                    | 12 consecutive hours                      | Up to 1 hour = 55p*<br>Up to 2 hours = 75p*<br>Up to 4 hours = 130p*<br>Up to 12 hours = 180p*<br>Parking Permit Holders -<br>Free* | Monday to<br>Sunday inclusive<br>0900 hours to<br>2100 hours |
|     |                          |                                    |                                                                               |                                    |                                              |                                           | Disabled Badge Holders<br>Free – Up to 3 hours*                                                                                     |                                                              |
|     |                          |                                    |                                                                               |                                    |                                              |                                           | (*) or such charges as are determined by the Council and published in its Scales of Fees and Charges annually.                      |                                                              |