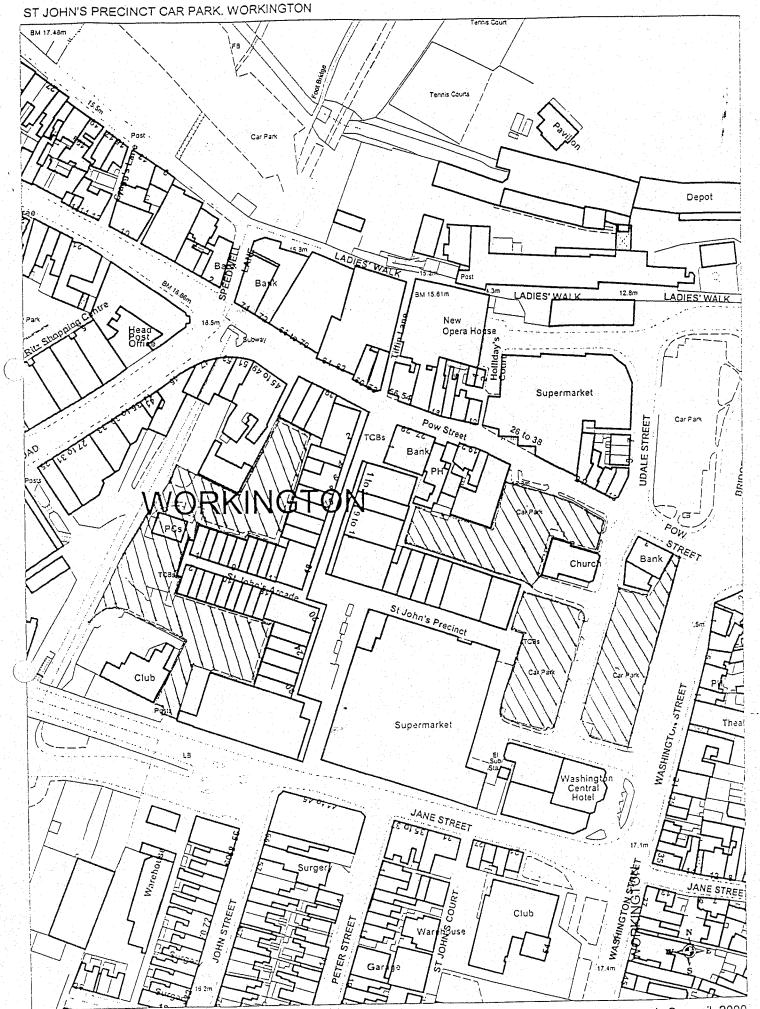

# SECOND SCHEDULE (PART ONE – COUNCIL OWNED LAND)

|     | Name of<br>Parking Place           | Position in<br>which vehicle<br>may wait | Classes of<br>Vehicle                                                                       | Days of<br>Operation of<br>Parking<br>Place | Hours of<br>Operation<br>of Parking<br>Place | Maximum Period for which Vehicles may wait                                                                           | Scale of Charges                                                                                                                                                                    | Period of<br>Operation of<br>Charges                         |
|-----|------------------------------------|------------------------------------------|---------------------------------------------------------------------------------------------|---------------------------------------------|----------------------------------------------|----------------------------------------------------------------------------------------------------------------------|-------------------------------------------------------------------------------------------------------------------------------------------------------------------------------------|--------------------------------------------------------------|
|     | 1                                  | 2                                        | 3                                                                                           | 4                                           | 5                                            | 6                                                                                                                    | 7                                                                                                                                                                                   | 8                                                            |
|     | Workington                         |                                          |                                                                                             |                                             |                                              |                                                                                                                      |                                                                                                                                                                                     |                                                              |
| 1.1 | St. John's<br>Precinct Car<br>Park | Wholly in a<br>Parking Bay               | Private cars,<br>motorcycles and<br>commercial<br>vehicles (not<br>exceeding 1.5<br>tonnes) | All days                                    | All Hours                                    | 2 hours in period of operation of charges 12 hours outside period of operation of charges.  No return within 1 hour. | Up to 1 hour = 65p* Up to 1.5 hours = 105p* Up to 2 hours = 145p*  Parking Permit Holders Up to 1 hour = 65p* Up to 1.5 hours = 105p* Up to 2 hours = 145p*  Disabled Badge Holders | Monday to<br>Sunday inclusive<br>0900 hours to<br>2100 hours |
|     |                                    |                                          |                                                                                             |                                             |                                              |                                                                                                                      | Free – Up to 2 hours*  (*) or such charges as are determined by the Council and published in its Scales of Fees and Charges annually.                                               |                                                              |
| 1.1 | St. John's Precinct Car Park       | Wholly in a<br>Reserved<br>Parking Bay   | Private cars,<br>motorcycles and<br>commercial<br>vehicles (not<br>exceeding 1.5<br>tonnes) | All days                                    | All hours                                    | Reserved Parking<br>Permit Holders only.                                                                             | Annual Reserved Parking Fee of £225.00*  (*) or such charges as are determined by the Council and published in its Scales of Fees and Charges annually.                             |                                                              |