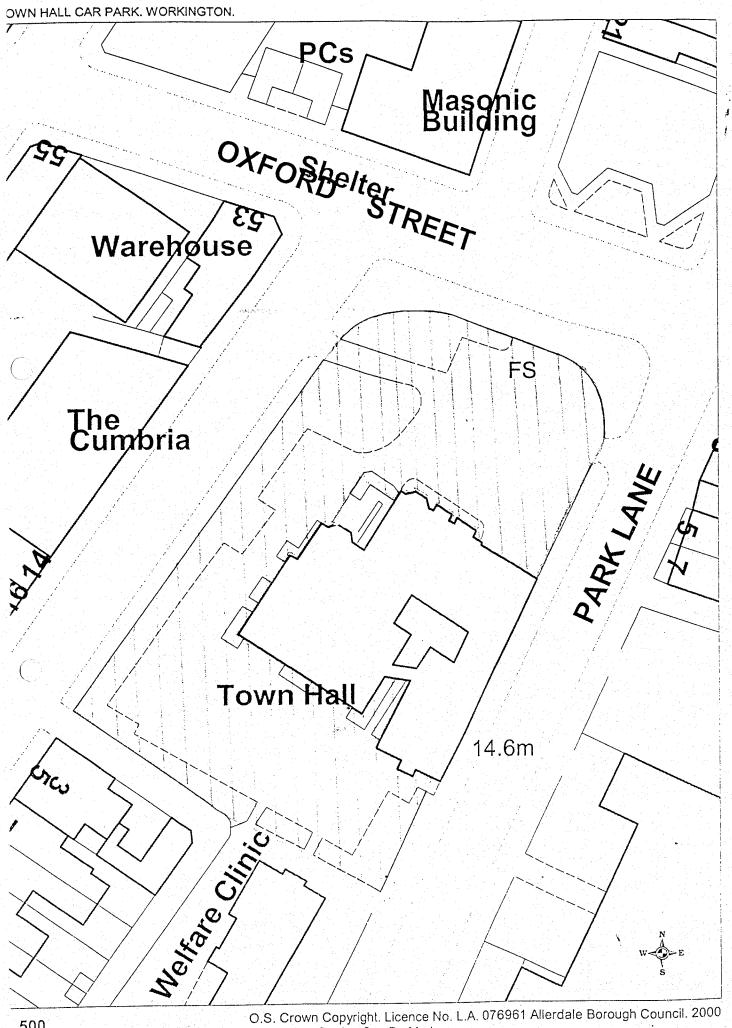

|      | Name of<br>Parking Place    | Position in<br>which vehicle<br>may wait | Classes of<br>Vehicle                                                         | Days of Operation of Parking Place                         | Hours of<br>Operation<br>of Parking<br>Place | Maximum eriod for which Vehicles may wait                                                     | Scale of Charges                                                                                                                                                                                                    | Period of<br>Operation of<br>Charges                                                 |
|------|-----------------------------|------------------------------------------|-------------------------------------------------------------------------------|------------------------------------------------------------|----------------------------------------------|-----------------------------------------------------------------------------------------------|---------------------------------------------------------------------------------------------------------------------------------------------------------------------------------------------------------------------|--------------------------------------------------------------------------------------|
|      | 1                           | 2                                        | 3                                                                             | 4                                                          | 5                                            | 6                                                                                             | 7                                                                                                                                                                                                                   | 8                                                                                    |
|      | Workington                  |                                          |                                                                               |                                                            |                                              |                                                                                               |                                                                                                                                                                                                                     |                                                                                      |
| 1.16 | Allerdale House<br>Car Park | Wholly in a<br>Parking Bay               | Private cars, motorcycles and commercial vehicles (not exceeding 1.5 tonnes). | Saturdays,<br>Sundays and<br>Bank<br>Holidays<br>inclusive | All hours                                    | 12 consecutive hours                                                                          | Up to 12 hours = 0.00p*  Parking Permit Holders Free*  Disabled Badge Holders Free – Up to 3 hours*  (*) or such charges as are determined by the Council and published in its Scales of Fees and Charges annually. | Saturday, Sunday<br>and Bank<br>Holidays<br>inclusive 0900<br>hours to 2100<br>hours |
| .17  | Town Hall<br>Car Park       | Wholly in a staff area Parking Bay       | Private cars, motorcycles and commercial vehicles (not exceeding 1.5 tonnes). | Monday to<br>Friday<br>(excluding<br>Bank<br>Holidays)     | 0800 hours<br>to 1800<br>hours               | 10 consecutive hours.  Employees, Councillors and persons with Business in the Town Hall only | Up to 10 hours = 0.00p*  Parking Permit Holders Free*  Disabled Badge Holders Free – Up to 3 hours*  (*) or such charges as are determined by the Council and published in its Scales of Fees and Charges annually. | Monday to<br>Friday inclusive<br>0800 hours to<br>1800 hours                         |

|      | Name of<br>Parking Place | Position in<br>which vehicle<br>may wait | nicle Vehicle                                                                 | Days of Operation of Parking Place                       | Hours of<br>Operation<br>of Parking<br>Place | Maximum _ criod for which Vehicles may wait | Scale of Charges                                                                                                                                                                                                    | Period of<br>Operation of<br>Charges                                                 |
|------|--------------------------|------------------------------------------|-------------------------------------------------------------------------------|----------------------------------------------------------|----------------------------------------------|---------------------------------------------|---------------------------------------------------------------------------------------------------------------------------------------------------------------------------------------------------------------------|--------------------------------------------------------------------------------------|
|      | 1                        | 2                                        | 3                                                                             | 4                                                        | 5                                            | 6                                           | 7                                                                                                                                                                                                                   | 8                                                                                    |
|      | Workington               |                                          |                                                                               |                                                          |                                              |                                             |                                                                                                                                                                                                                     |                                                                                      |
| 1.17 | Town Hall<br>Car Park    | Wholly in a staff area Parking Bay       | Private cars, motorcycles and commercial vehicles (not exceeding 1.5 tonnes). | Monday to Friday                                         | 1800 hours<br>to 0800<br>hours               | 12 consecutive hours.                       | Up to 3 hours = 0.00p*  Parking Permit Holders Free*  Disabled Badge Holders Free – Up to 3 hours*  (*) or such charges as are determined by the Council and published in its Scales of Fees and Charges annually.  | Monday to<br>Friday inclusive<br>1800 hours to<br>0800 hours                         |
| 1.17 | Town Hall<br>Car Park    | Wholly in a staff area Parking Bay       | Private cars, motorcycles and commercial vehicles (not exceeding 1.5 tonnes). | Saturday,<br>Sunday and<br>Bank<br>Holidays<br>inclusive | All hours                                    | 12 consecutive hours                        | Up to 12 hours = 0.00p*  Parking Permit Holders Free*  Disabled Badge Holders Free – Up to 3 hours*  (*) or such charges as are determined by the Council and published in its Scales of Fees and Charges annually. | Saturday, Sunday<br>and Bank<br>Holidays<br>inclusive 0900<br>hours to 2100<br>hours |