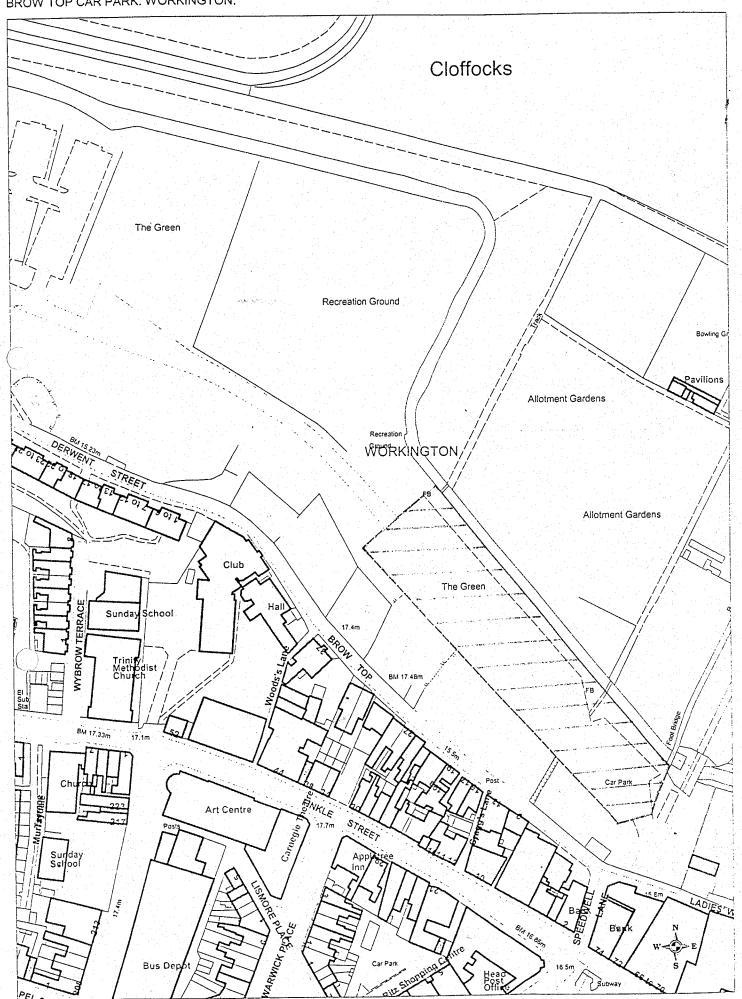

|     | Name of<br>Parking Place | Position in which vehicle may wait | Classes of<br>Vehicle                                                         | Days of Operation of Parking Place | Hours of<br>Operation<br>of Parking<br>Place | Maximum criod for which Vehicles may wait | Scale of Charges                                                                                                                    | Period of<br>Operation of<br>Charges                         |
|-----|--------------------------|------------------------------------|-------------------------------------------------------------------------------|------------------------------------|----------------------------------------------|-------------------------------------------|-------------------------------------------------------------------------------------------------------------------------------------|--------------------------------------------------------------|
|     | 1                        | 2                                  | 3                                                                             | 4                                  | 5                                            | 6                                         | 7                                                                                                                                   | 8                                                            |
|     | Workington               |                                    |                                                                               |                                    |                                              |                                           |                                                                                                                                     |                                                              |
| 1.5 | Brow Top<br>Car Park     | Wholly in a<br>Parking Bay         | Private cars, motorcycles and commercial vehicles (not exceeding 1.5 tonnes). | All days                           | All hours                                    | 12 consecutive hours                      | Up to 1 hour = 55p*<br>Up to 2 hours = 75p*<br>Up to 4 hours = 130p*<br>Up to 12 hours = 180p*<br>Parking Permit Holders -<br>Free* | Monday to<br>Sunday inclusive<br>0900 hours to<br>2100 hours |
|     |                          |                                    |                                                                               |                                    |                                              |                                           | Disabled Badge Holders<br>Free – Up to 3 hours*                                                                                     |                                                              |
|     |                          |                                    |                                                                               |                                    |                                              |                                           | (*) or such charges as are determined by the Council and published in its Scales of Fees and Charges annually.                      |                                                              |
| 1.6 | Central Car Park         | Wholly in a<br>Parking Bay         | Private cars, motorcycles and commercial vehicles (not exceeding 1.5 tonnes). | All days                           | All hours                                    | 12 consecutive hours                      | Up to 1 hour = 55p*<br>Up to 2 hours = 75p*<br>Up to 4 hours = 130p*<br>Up to 12 hours = 180p*<br>Parking Permit Holders -<br>Free* | Monday to<br>Sunday inclusive<br>0900 hours to<br>2100 hours |
|     |                          |                                    |                                                                               |                                    |                                              |                                           | Disabled Badge Holders<br>Free – Up to 3 hours*                                                                                     |                                                              |
|     |                          |                                    |                                                                               |                                    |                                              |                                           | (*) or such charges as are determined by the Council and published in its Scales of Fees and Charges annually.                      |                                                              |