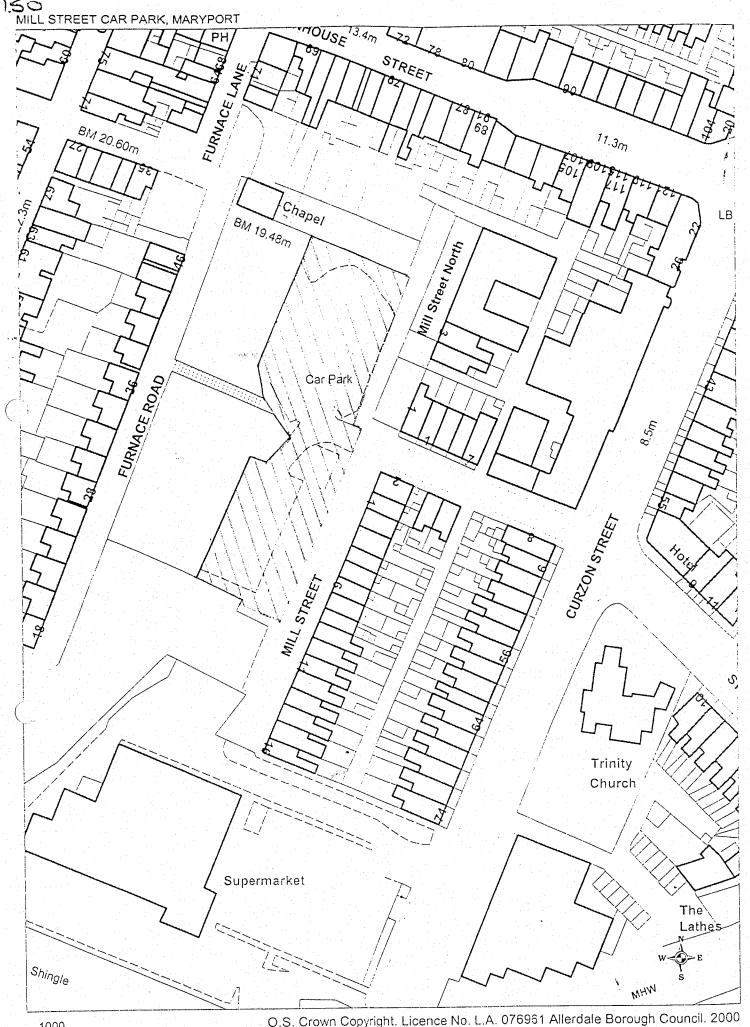

# SECOND SCHEDULE (PART ONE – COUNCIL OWNED LAND)

|     | Name of<br>Parking Place           | Position in<br>which vehicle<br>may wait | Classes of<br>Vehicle                                                                       | Days of<br>Operation of<br>Parking<br>Place | Hours of<br>Operation<br>of Parking<br>Place | Maximum Period for which Vehicles may wait                                                                           | Scale of Charges                                                                                                                                                                    | Period of<br>Operation of<br>Charges                         |
|-----|------------------------------------|------------------------------------------|---------------------------------------------------------------------------------------------|---------------------------------------------|----------------------------------------------|----------------------------------------------------------------------------------------------------------------------|-------------------------------------------------------------------------------------------------------------------------------------------------------------------------------------|--------------------------------------------------------------|
|     | 1                                  | 2                                        | 3                                                                                           | 4                                           | 5                                            | 6                                                                                                                    | 7                                                                                                                                                                                   | 8                                                            |
|     | Workington                         |                                          |                                                                                             |                                             |                                              |                                                                                                                      |                                                                                                                                                                                     |                                                              |
| 1.1 | St. John's<br>Precinct Car<br>Park | Wholly in a<br>Parking Bay               | Private cars,<br>motorcycles and<br>commercial<br>vehicles (not<br>exceeding 1.5<br>tonnes) | All days                                    | All Hours                                    | 2 hours in period of operation of charges 12 hours outside period of operation of charges.  No return within 1 hour. | Up to 1 hour = 65p* Up to 1.5 hours = 105p* Up to 2 hours = 145p*  Parking Permit Holders Up to 1 hour = 65p* Up to 1.5 hours = 105p* Up to 2 hours = 145p*  Disabled Badge Holders | Monday to<br>Sunday inclusive<br>0900 hours to<br>2100 hours |
|     |                                    |                                          |                                                                                             |                                             |                                              |                                                                                                                      | Free – Up to 2 hours*  (*) or such charges as are determined by the Council and published in its Scales of Fees and Charges annually.                                               |                                                              |
| 1.1 | St. John's Precinct Car Park       | Wholly in a<br>Reserved<br>Parking Bay   | Private cars,<br>motorcycles and<br>commercial<br>vehicles (not<br>exceeding 1.5<br>tonnes) | All days                                    | All hours                                    | Reserved Parking<br>Permit Holders only.                                                                             | Annual Reserved Parking Fee of £225.00*  (*) or such charges as are determined by the Council and published in its Scales of Fees and Charges annually.                             |                                                              |