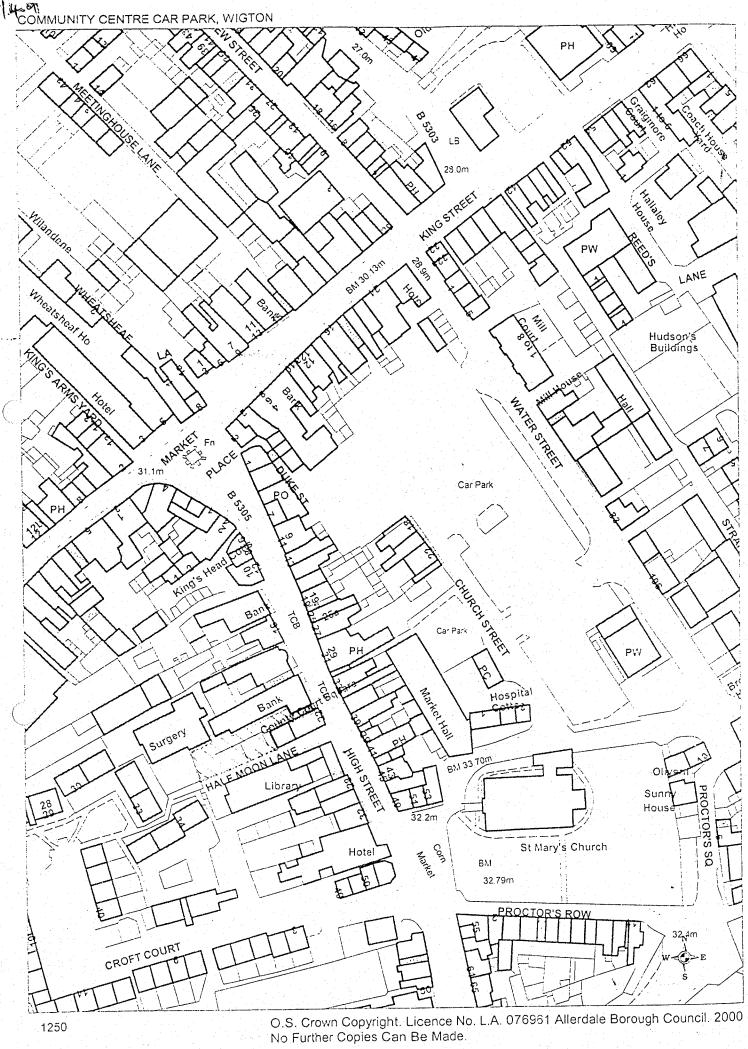

# SECOND SCHEDULE (PART ONE – COUNCIL OWNED LAND)

|     | Name of<br>Parking Place           | Position in<br>which vehicle<br>may wait | Classes of<br>Vehicle                                                                       | Days of<br>Operation of<br>Parking<br>Place | Hours of<br>Operation<br>of Parking<br>Place | Maximum Period for which Vehicles may wait                                                                           | Scale of Charges                                                                                                                                                                    | Period of<br>Operation of<br>Charges                         |
|-----|------------------------------------|------------------------------------------|---------------------------------------------------------------------------------------------|---------------------------------------------|----------------------------------------------|----------------------------------------------------------------------------------------------------------------------|-------------------------------------------------------------------------------------------------------------------------------------------------------------------------------------|--------------------------------------------------------------|
|     | 1                                  | 2                                        | 3                                                                                           | 4                                           | 5                                            | 6                                                                                                                    | 7                                                                                                                                                                                   | 8                                                            |
|     | Workington                         |                                          |                                                                                             |                                             |                                              |                                                                                                                      |                                                                                                                                                                                     |                                                              |
| 1.1 | St. John's<br>Precinct Car<br>Park | Wholly in a<br>Parking Bay               | Private cars,<br>motorcycles and<br>commercial<br>vehicles (not<br>exceeding 1.5<br>tonnes) | All days                                    | All Hours                                    | 2 hours in period of operation of charges 12 hours outside period of operation of charges.  No return within 1 hour. | Up to 1 hour = 65p* Up to 1.5 hours = 105p* Up to 2 hours = 145p*  Parking Permit Holders Up to 1 hour = 65p* Up to 1.5 hours = 105p* Up to 2 hours = 145p*  Disabled Badge Holders | Monday to<br>Sunday inclusive<br>0900 hours to<br>2100 hours |
|     |                                    |                                          |                                                                                             |                                             |                                              |                                                                                                                      | Free – Up to 2 hours*  (*) or such charges as are determined by the Council and published in its Scales of Fees and Charges annually.                                               |                                                              |
| 1.1 | St. John's Precinct Car Park       | Wholly in a<br>Reserved<br>Parking Bay   | Private cars,<br>motorcycles and<br>commercial<br>vehicles (not<br>exceeding 1.5<br>tonnes) | All days                                    | All hours                                    | Reserved Parking<br>Permit Holders only.                                                                             | Annual Reserved Parking Fee of £225.00*  (*) or such charges as are determined by the Council and published in its Scales of Fees and Charges annually.                             |                                                              |