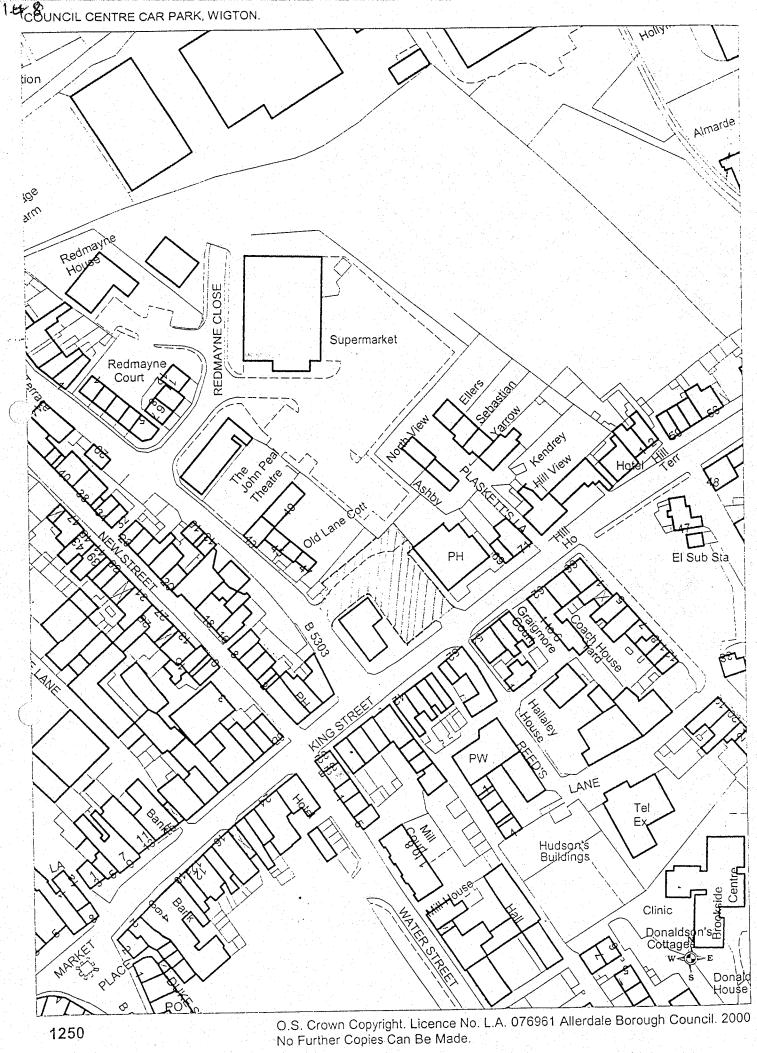

# SECOND SCHEDULE (PART ONE – COUNCIL OWNED LAND)

|     | Name of<br>Parking Place           | Position in<br>which vehicle<br>may wait | Classes of<br>Vehicle                                                                       | Days of<br>Operation of<br>Parking<br>Place | Hours of<br>Operation<br>of Parking<br>Place | Maximum Period for which Vehicles may wait                                                                           | Scale of Charges                                                                                                                                                                    | Period of<br>Operation of<br>Charges                         |
|-----|------------------------------------|------------------------------------------|---------------------------------------------------------------------------------------------|---------------------------------------------|----------------------------------------------|----------------------------------------------------------------------------------------------------------------------|-------------------------------------------------------------------------------------------------------------------------------------------------------------------------------------|--------------------------------------------------------------|
|     | 1                                  | 2                                        | 3                                                                                           | 4                                           | 5                                            | 6                                                                                                                    | 7                                                                                                                                                                                   | 8                                                            |
|     | Workington                         |                                          |                                                                                             |                                             |                                              |                                                                                                                      |                                                                                                                                                                                     |                                                              |
| 1.1 | St. John's<br>Precinct Car<br>Park | Wholly in a<br>Parking Bay               | Private cars,<br>motorcycles and<br>commercial<br>vehicles (not<br>exceeding 1.5<br>tonnes) | All days                                    | All Hours                                    | 2 hours in period of operation of charges 12 hours outside period of operation of charges.  No return within 1 hour. | Up to 1 hour = 65p* Up to 1.5 hours = 105p* Up to 2 hours = 145p*  Parking Permit Holders Up to 1 hour = 65p* Up to 1.5 hours = 105p* Up to 2 hours = 145p*  Disabled Badge Holders | Monday to<br>Sunday inclusive<br>0900 hours to<br>2100 hours |
|     |                                    |                                          |                                                                                             |                                             |                                              |                                                                                                                      | Free – Up to 2 hours*  (*) or such charges as are determined by the Council and published in its Scales of Fees and Charges annually.                                               |                                                              |
| 1.1 | St. John's Precinct Car Park       | Wholly in a<br>Reserved<br>Parking Bay   | Private cars,<br>motorcycles and<br>commercial<br>vehicles (not<br>exceeding 1.5<br>tonnes) | All days                                    | All hours                                    | Reserved Parking<br>Permit Holders only.                                                                             | Annual Reserved Parking Fee of £225.00*  (*) or such charges as are determined by the Council and published in its Scales of Fees and Charges annually.                             |                                                              |