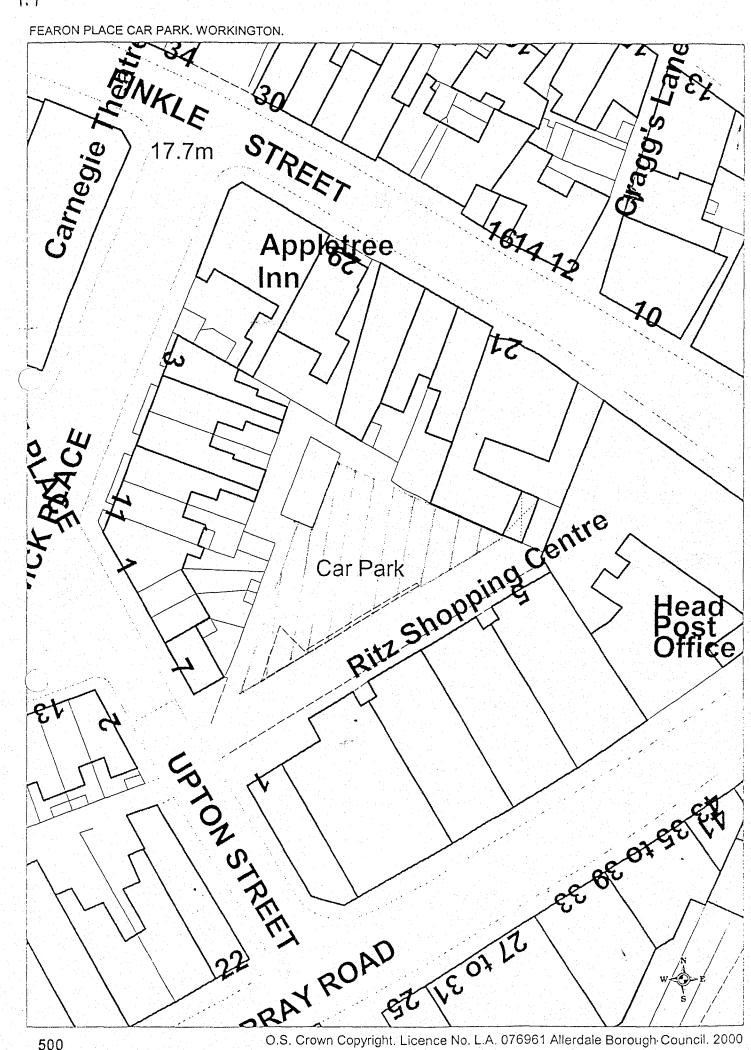

|    | Name of<br>Parking Place | Position in<br>which vehicle<br>may wait | Classes of<br>Vehicle                                                            | Days of<br>Operation of<br>Parking<br>Place | Hours of<br>Operation<br>of Parking<br>Place | Maximum criod for which Vehicles may wait | Scale of Charges                                                                   | Period of<br>Operation o<br>Charges |
|----|--------------------------|------------------------------------------|----------------------------------------------------------------------------------|---------------------------------------------|----------------------------------------------|-------------------------------------------|------------------------------------------------------------------------------------|-------------------------------------|
|    | 1                        | 2                                        | 3                                                                                | 4                                           | 5                                            | 6                                         | 7                                                                                  | 8                                   |
|    | Workington               |                                          |                                                                                  |                                             |                                              |                                           |                                                                                    |                                     |
| .7 | Fearon Place<br>Car Park | Wholly in a<br>Reserved<br>Parking Bay   | Private cars,<br>motorcycles and<br>commercial<br>vehicles (not<br>exceeding 1.5 | All days                                    | All hours                                    | Reserved Parking<br>Permit Holders only   | Annual Reserved Parking Fee £225.00*  (*) or such charges as are determined by the |                                     |
|    |                          |                                          | tonnes).                                                                         |                                             |                                              |                                           | Council and published in its Scales of Fees and Charges annually.                  |                                     |
| .8 | Fox Lane Car<br>Park     | Wholly in a<br>Reserved<br>Parking Bay   | Private cars,<br>motorcycles and<br>commercial<br>vehicles (not<br>exceeding 1.5 | All days                                    | All hours                                    | Reserved Parking<br>Permit Holders only   | Annual Reserved Parking Fee £225.00*  (*) or such charges as are determined by the |                                     |
|    |                          |                                          | tonnes).                                                                         |                                             |                                              |                                           | Council and published in its Scales of Fees and Charges annually.                  |                                     |