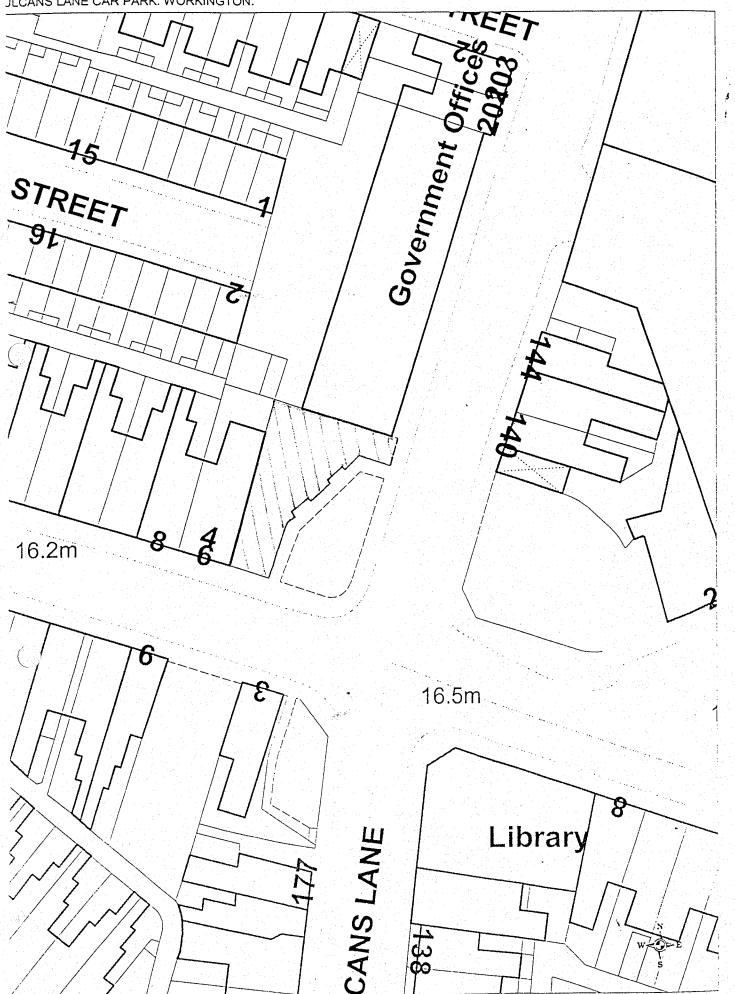

|      | Name of<br>Parking Place         | Position in<br>which vehicle<br>may wait | Classes of<br>Vehicle                                                                        | Days of Operation of Parking Place | Hours of<br>Operation<br>of Parking<br>Place | Maximum criod for which Vehicles may wait | Scale of Charges                                                                                                                                             | Period of<br>Operation of<br>Charges                         |
|------|----------------------------------|------------------------------------------|----------------------------------------------------------------------------------------------|------------------------------------|----------------------------------------------|-------------------------------------------|--------------------------------------------------------------------------------------------------------------------------------------------------------------|--------------------------------------------------------------|
|      |                                  | <b>2</b>                                 | 3                                                                                            | 4                                  | 5                                            | 6                                         | 7                                                                                                                                                            | 8                                                            |
| 1.13 | Workington  Horse Close Car Park | Wholly in a<br>Parking Bay               | Private cars,<br>motorcycles and<br>commercial<br>vehicles (not<br>exceeding 1.5<br>tonnes). | All days                           | All hours                                    | 12 consecutive hours                      | Up to 2 hours = 30p* Up to 4 hours = 60p* Up to 12 hours = 150p*  Parking Permit Holders Free*                                                               | Monday to<br>Sunday inclusive<br>0900nhours to<br>2100 hours |
|      |                                  |                                          |                                                                                              |                                    |                                              |                                           | Disabled Badge Holders Free – Up to 3 hours*  (*) or such charges as are determined by the Council and published in its Scales of Fees and Charges Annually. |                                                              |
| 1.14 | Vulcans Lane<br>Car Park         | Wholly in a<br>Parking Bay               | Private cars,<br>motorcycles and<br>commercial<br>vehicles (not<br>exceeding 1.5<br>tonnes). | All days                           | All hours                                    | Reserved Parking<br>Permit Holders only.  | Annual Reserved Parking Fee £225.00*  (*) or such charges as are determined by the Council and published in its Scales of Fees and Charges annually.         |                                                              |