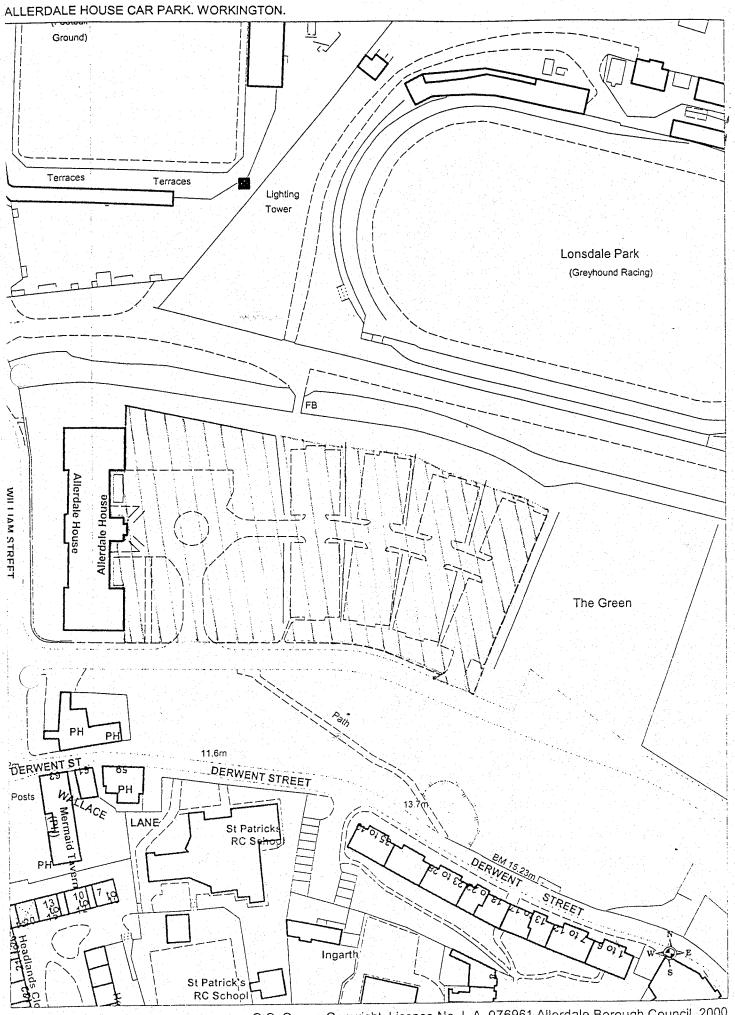

|      | Name of<br>Parking Place    | Position in<br>which vehicle<br>may wait | Classes of<br>Vehicle                                                                        | Days of Operation of Parking Place                     | Hours of<br>Operation<br>of Parking<br>Place | Maximum criod for which Vehicles may wait                                                       | Scale of Charges                                                                                               | Period of<br>Operation of<br>Charges                         |
|------|-----------------------------|------------------------------------------|----------------------------------------------------------------------------------------------|--------------------------------------------------------|----------------------------------------------|-------------------------------------------------------------------------------------------------|----------------------------------------------------------------------------------------------------------------|--------------------------------------------------------------|
|      |                             | 2                                        | 3                                                                                            | 4                                                      | 5                                            | 6                                                                                               | 7                                                                                                              | 8                                                            |
|      | <u>Workington</u>           |                                          |                                                                                              |                                                        |                                              |                                                                                                 |                                                                                                                |                                                              |
| 1.16 | Allerdale House<br>Car Park | Wholly in a<br>Parking Bay               | Private cars, motorcycles and commercial vehicles (not exceeding 1.5 tonnes).                | Monday to<br>Friday<br>(excluding<br>Bank<br>Holidays) | 0800 hours<br>to 1800<br>hours               | 10 consecutive hours. Employees, Councillors and persons with business at Allerdale House only. | Up to 10 hours = 0.00p*  Parking Permit Holders Free*  Disabled Badge Holders Free – Up to 3 hours*            | Monday to<br>Friday inclusive<br>0800 hours to<br>1800 hours |
|      |                             |                                          |                                                                                              |                                                        |                                              |                                                                                                 | (*) or such charges as are determined by the Council and published in its Scales of Fees and Charges annually. |                                                              |
| 1.16 | Allerdale House<br>Car Park | Wholly in a<br>Parking Bay               | Private cars,<br>motorcycles and<br>commercial<br>vehicles (not<br>exceeding 1.5<br>tonnes). | Monday to<br>Friday<br>inclusive.                      | 1800 hours<br>to 0800<br>hours<br>inclusive  | 12 consecutive hours                                                                            | Up to 3 hours = 0.00p*  Parking Permit Holders Free*  Disabled Badge Holders Free – Up to 3 hours*             | Monday to<br>Friday inclusive<br>1800 hours to<br>2100 hours |
|      |                             |                                          |                                                                                              |                                                        |                                              |                                                                                                 | (*) or such charges as are determined by the Council and published in its Scales of Fees and Charges annually. |                                                              |

|      | Name of<br>Parking Place    | Position in<br>which vehicle<br>may wait | Classes of<br>Vehicle                                                         | Days of Operation of Parking Place                         | Hours of<br>Operation<br>of Parking<br>Place | Maximum eriod for which Vehicles may wait                                                     | Scale of Charges                                                                                                                                                                                                    | Period of<br>Operation of<br>Charges                                                 |
|------|-----------------------------|------------------------------------------|-------------------------------------------------------------------------------|------------------------------------------------------------|----------------------------------------------|-----------------------------------------------------------------------------------------------|---------------------------------------------------------------------------------------------------------------------------------------------------------------------------------------------------------------------|--------------------------------------------------------------------------------------|
|      | 1                           | 2                                        | 3                                                                             | 4                                                          | 5                                            | 6                                                                                             | 7                                                                                                                                                                                                                   | 8                                                                                    |
|      | Workington                  |                                          |                                                                               |                                                            |                                              |                                                                                               |                                                                                                                                                                                                                     |                                                                                      |
| 1.16 | Allerdale House<br>Car Park | Wholly in a<br>Parking Bay               | Private cars, motorcycles and commercial vehicles (not exceeding 1.5 tonnes). | Saturdays,<br>Sundays and<br>Bank<br>Holidays<br>inclusive | All hours                                    | 12 consecutive hours                                                                          | Up to 12 hours = 0.00p*  Parking Permit Holders Free*  Disabled Badge Holders Free – Up to 3 hours*  (*) or such charges as are determined by the Council and published in its Scales of Fees and Charges annually. | Saturday, Sunday<br>and Bank<br>Holidays<br>inclusive 0900<br>hours to 2100<br>hours |
| .17  | Town Hall<br>Car Park       | Wholly in a staff area Parking Bay       | Private cars, motorcycles and commercial vehicles (not exceeding 1.5 tonnes). | Monday to<br>Friday<br>(excluding<br>Bank<br>Holidays)     | 0800 hours<br>to 1800<br>hours               | 10 consecutive hours.  Employees, Councillors and persons with Business in the Town Hall only | Up to 10 hours = 0.00p*  Parking Permit Holders Free*  Disabled Badge Holders Free – Up to 3 hours*  (*) or such charges as are determined by the Council and published in its Scales of Fees and Charges annually. | Monday to<br>Friday inclusive<br>0800 hours to<br>1800 hours                         |